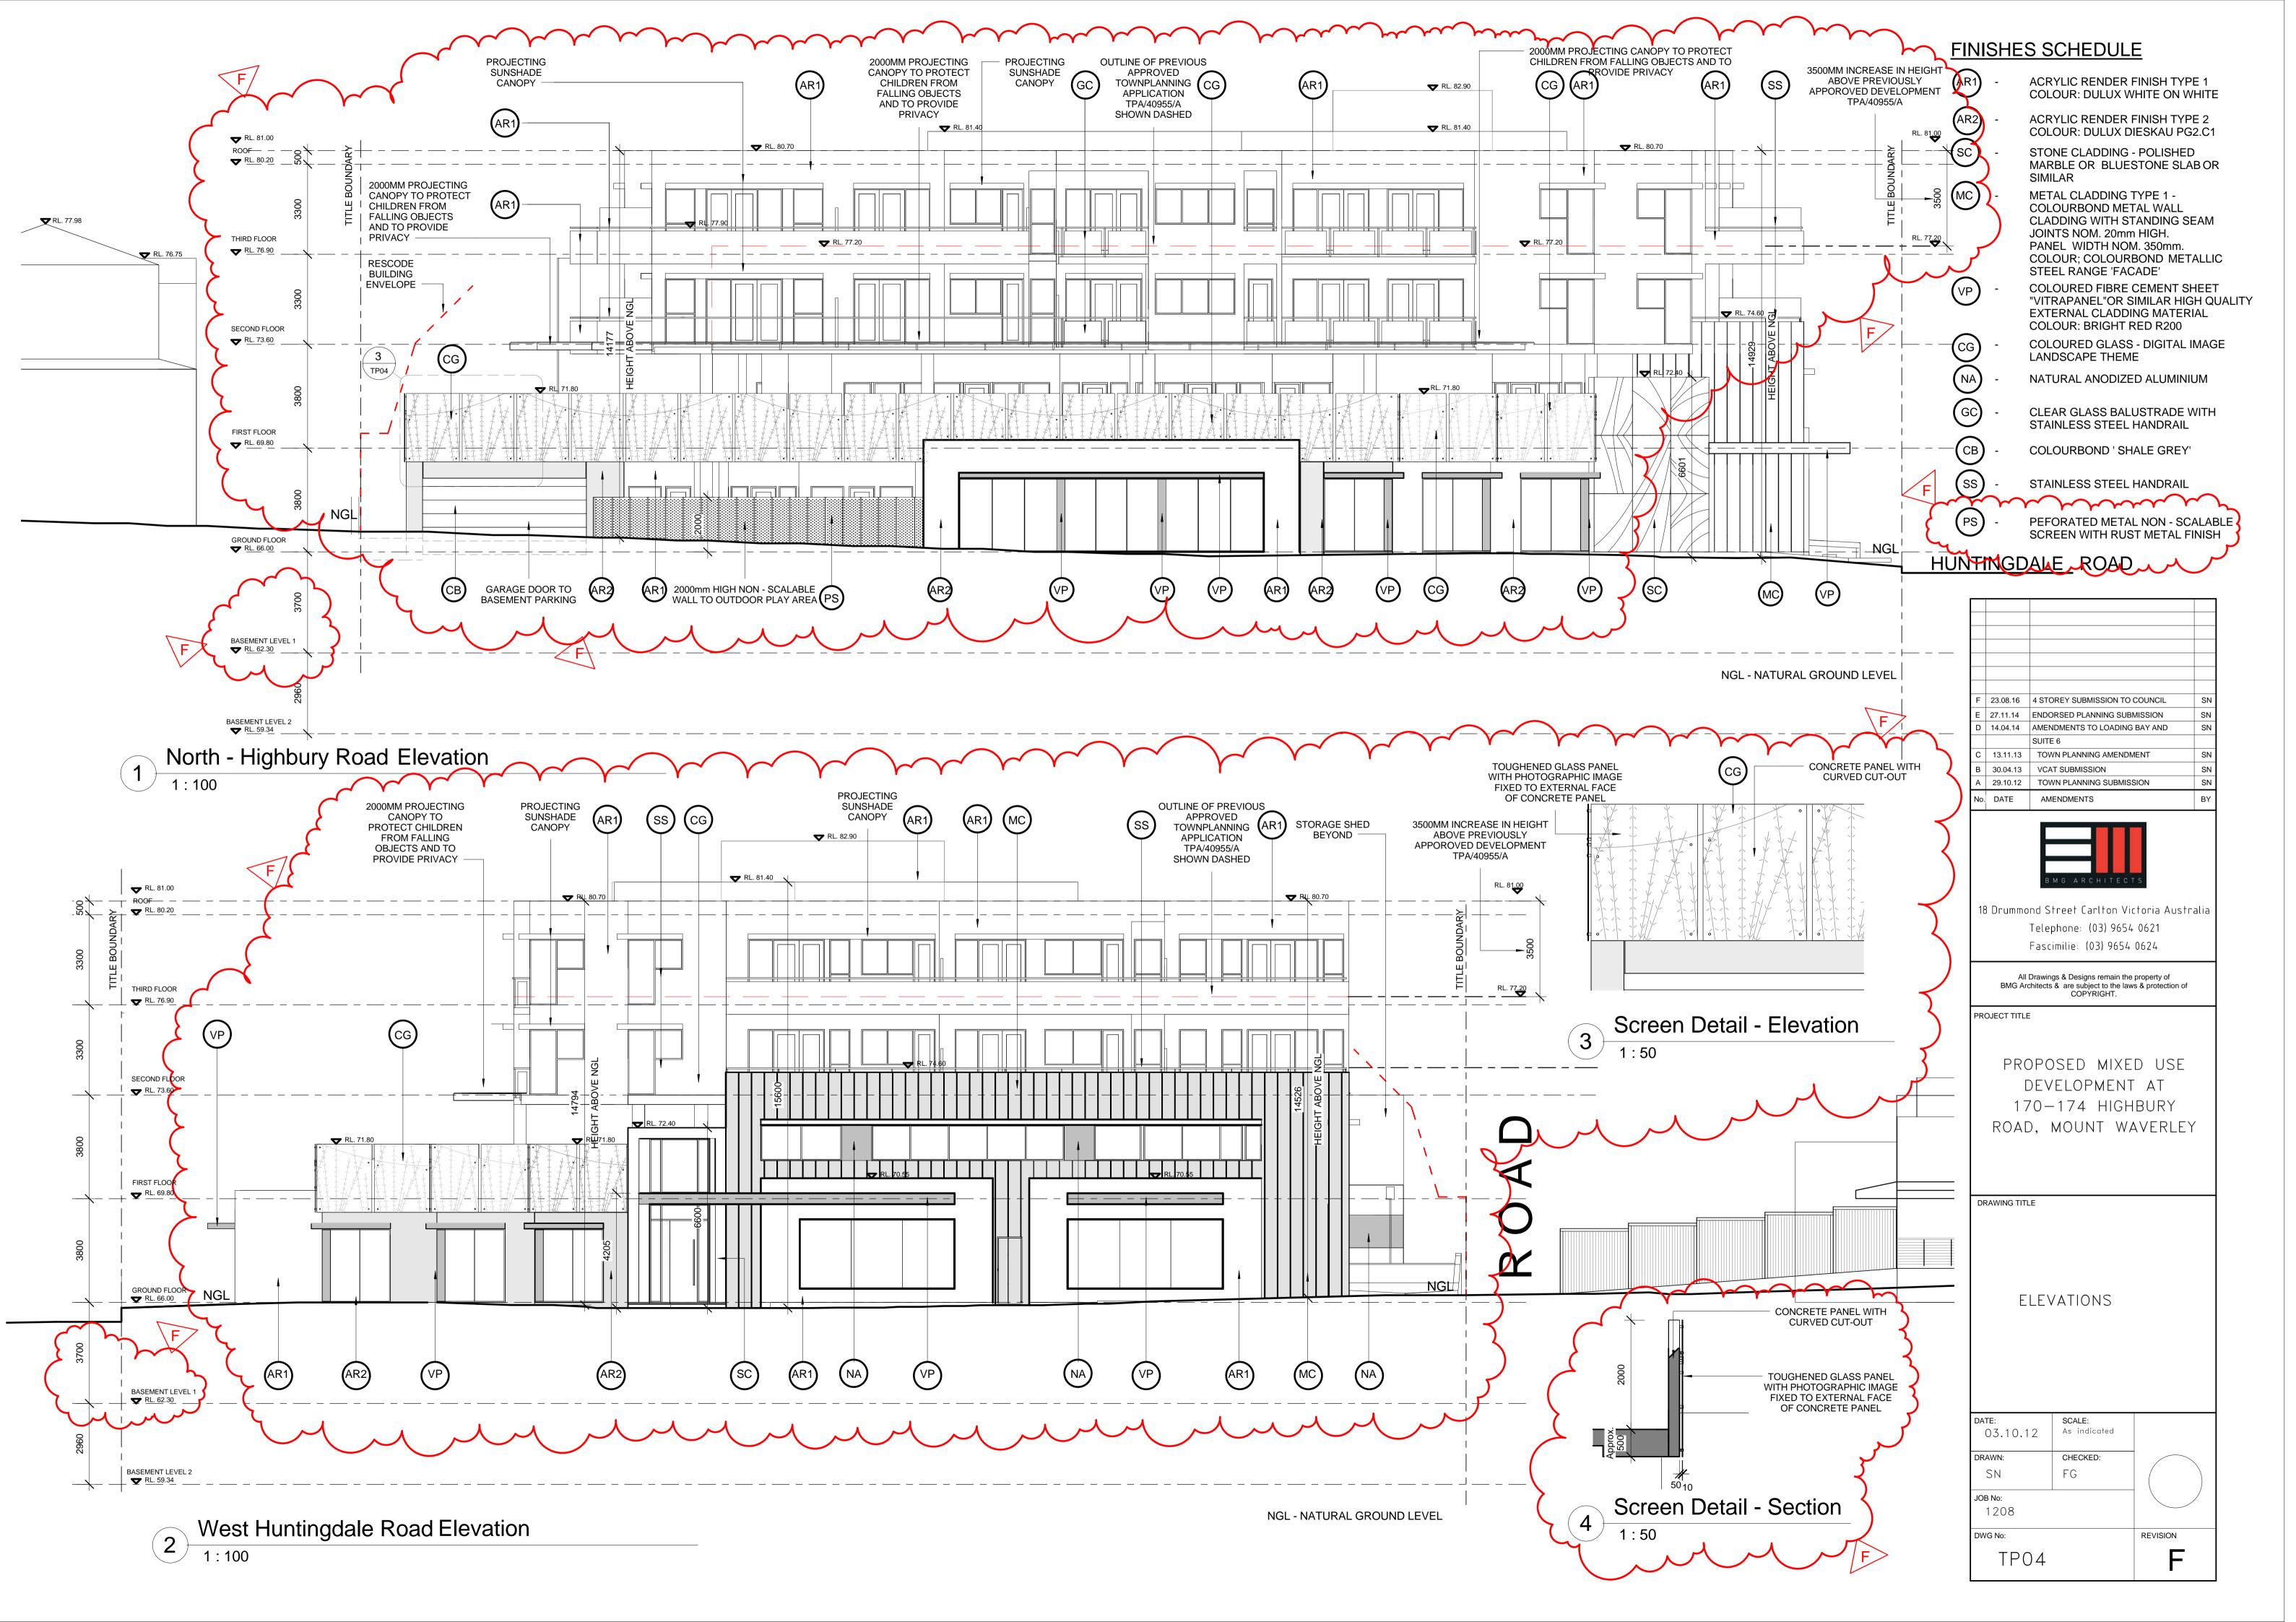

| E                                               | <u>FINISH</u> | <u>ES SC</u>                                                        | HEDULE                                                                                                                                                            |                                                                               |          |  |
|-------------------------------------------------|---------------|---------------------------------------------------------------------|-------------------------------------------------------------------------------------------------------------------------------------------------------------------|-------------------------------------------------------------------------------|----------|--|
|                                                 | AR1 -         | AR1 - ACRYLIC RENDER FINISH TYPE 1<br>COLOUR: DULUX WHITE ON WHITE  |                                                                                                                                                                   |                                                                               |          |  |
| E PREVIOUSLY<br>ED DEVELOPMENT<br>PA/40955/A    | AR2 -         | ACRYLIC RENDER FINISH TYPE 2<br>COLOUR: DULUX DIESKAU PG2.C1        |                                                                                                                                                                   |                                                                               |          |  |
|                                                 | SC -          | STONE CLADDING - POLISHED<br>MARBLE OR BLUESTONE SLAB OR<br>SIMILAR |                                                                                                                                                                   |                                                                               |          |  |
|                                                 | MC -          | COLOU<br>CLADE<br>JOINTS<br>PANEL<br>COLOU                          | NOM. 20mm HIG<br>WIDTH NOM. 350                                                                                                                                   | METAL WALL<br>H STANDING SEAM<br>0mm HIGH.<br>NOM. 350mm.<br>DURBOND METALLIC |          |  |
|                                                 |               | "VITRA<br>EXTER                                                     | JRED FIBRE CEME<br>PANEL"OR SIMILA<br>NAL CLADDING M<br>JR: BRIGHT RED F                                                                                          | IMILAR HIGH QUALIT<br>NG MATERIAL                                             |          |  |
| ▼ <u>BL.72.58</u>                               | CG -          | COLOI                                                               | JRED GLASS - DIG                                                                                                                                                  |                                                                               |          |  |
|                                                 | NA -          |                                                                     | RAL ANODIZED AL                                                                                                                                                   | UMINIUM                                                                       |          |  |
| NGL                                             | GC -          | GC - CLEAR GLASS BALUSTRADE WIT<br>STAINLESS STEEL HANDRAIL         |                                                                                                                                                                   |                                                                               |          |  |
|                                                 | CB -          | $\bigcirc$                                                          |                                                                                                                                                                   |                                                                               |          |  |
|                                                 | (SS) -        | STAINI                                                              | ESS STEEL HANI                                                                                                                                                    | DRAIL                                                                         | E        |  |
|                                                 | PS -          |                                                                     | RATED METAL NO<br>EN WITH RUST ME                                                                                                                                 |                                                                               |          |  |
|                                                 |               |                                                                     |                                                                                                                                                                   |                                                                               |          |  |
| <br> <br>+                                      |               |                                                                     |                                                                                                                                                                   |                                                                               |          |  |
|                                                 |               |                                                                     |                                                                                                                                                                   |                                                                               |          |  |
| <br>                                            | E             |                                                                     | SCHEME 3<br>ENDORSED PLANNING SUE                                                                                                                                 | BMISSION                                                                      | SN<br>SN |  |
| Ι                                               | C             |                                                                     | TOWN PLANNING AMEND                                                                                                                                               | DMENT                                                                         | SN<br>SN |  |
|                                                 | A<br>N        | +                                                                   | TOWN PLANNING SUBMIS                                                                                                                                              | SSION                                                                         | SN<br>BY |  |
| REASE IN<br>PREVIOUSLY<br>VELOPMENT<br>55/A<br> |               | T<br>F<br>All D                                                     | B M G ARCHITEC<br>d Street Carlton V<br>elephone: (03) 965<br>ascimilie: (03) 9654<br>rawings & Designs remain th<br>itects & are subject to the la<br>COPYRIGHT. | ictoria Austr<br>4 0621<br>+ 0624<br>e property of                            | alia     |  |
|                                                 | F             | PRO<br>D<br>17                                                      | POSED MIXE<br>Evelopmen <sup>-</sup><br>d—174 Higf<br>, mount W                                                                                                   | T AT<br>HBURY                                                                 | 1        |  |
| IBURY<br>DAD                                    |               | DRAWING TITLE                                                       |                                                                                                                                                                   |                                                                               |          |  |
|                                                 |               | ELEVATIONS                                                          |                                                                                                                                                                   |                                                                               |          |  |
|                                                 | _             |                                                                     | 20415                                                                                                                                                             |                                                                               |          |  |
|                                                 |               | ATE:<br>03.10.12                                                    |                                                                                                                                                                   |                                                                               |          |  |
|                                                 | D             | rawn:<br>SN                                                         | checked:<br>FG                                                                                                                                                    |                                                                               |          |  |
|                                                 | J             | ов No:<br>1208                                                      |                                                                                                                                                                   |                                                                               |          |  |
|                                                 | D             | WG No:                                                              | Γ                                                                                                                                                                 | REVISION                                                                      |          |  |
|                                                 |               | TPO                                                                 | C                                                                                                                                                                 |                                                                               |          |  |