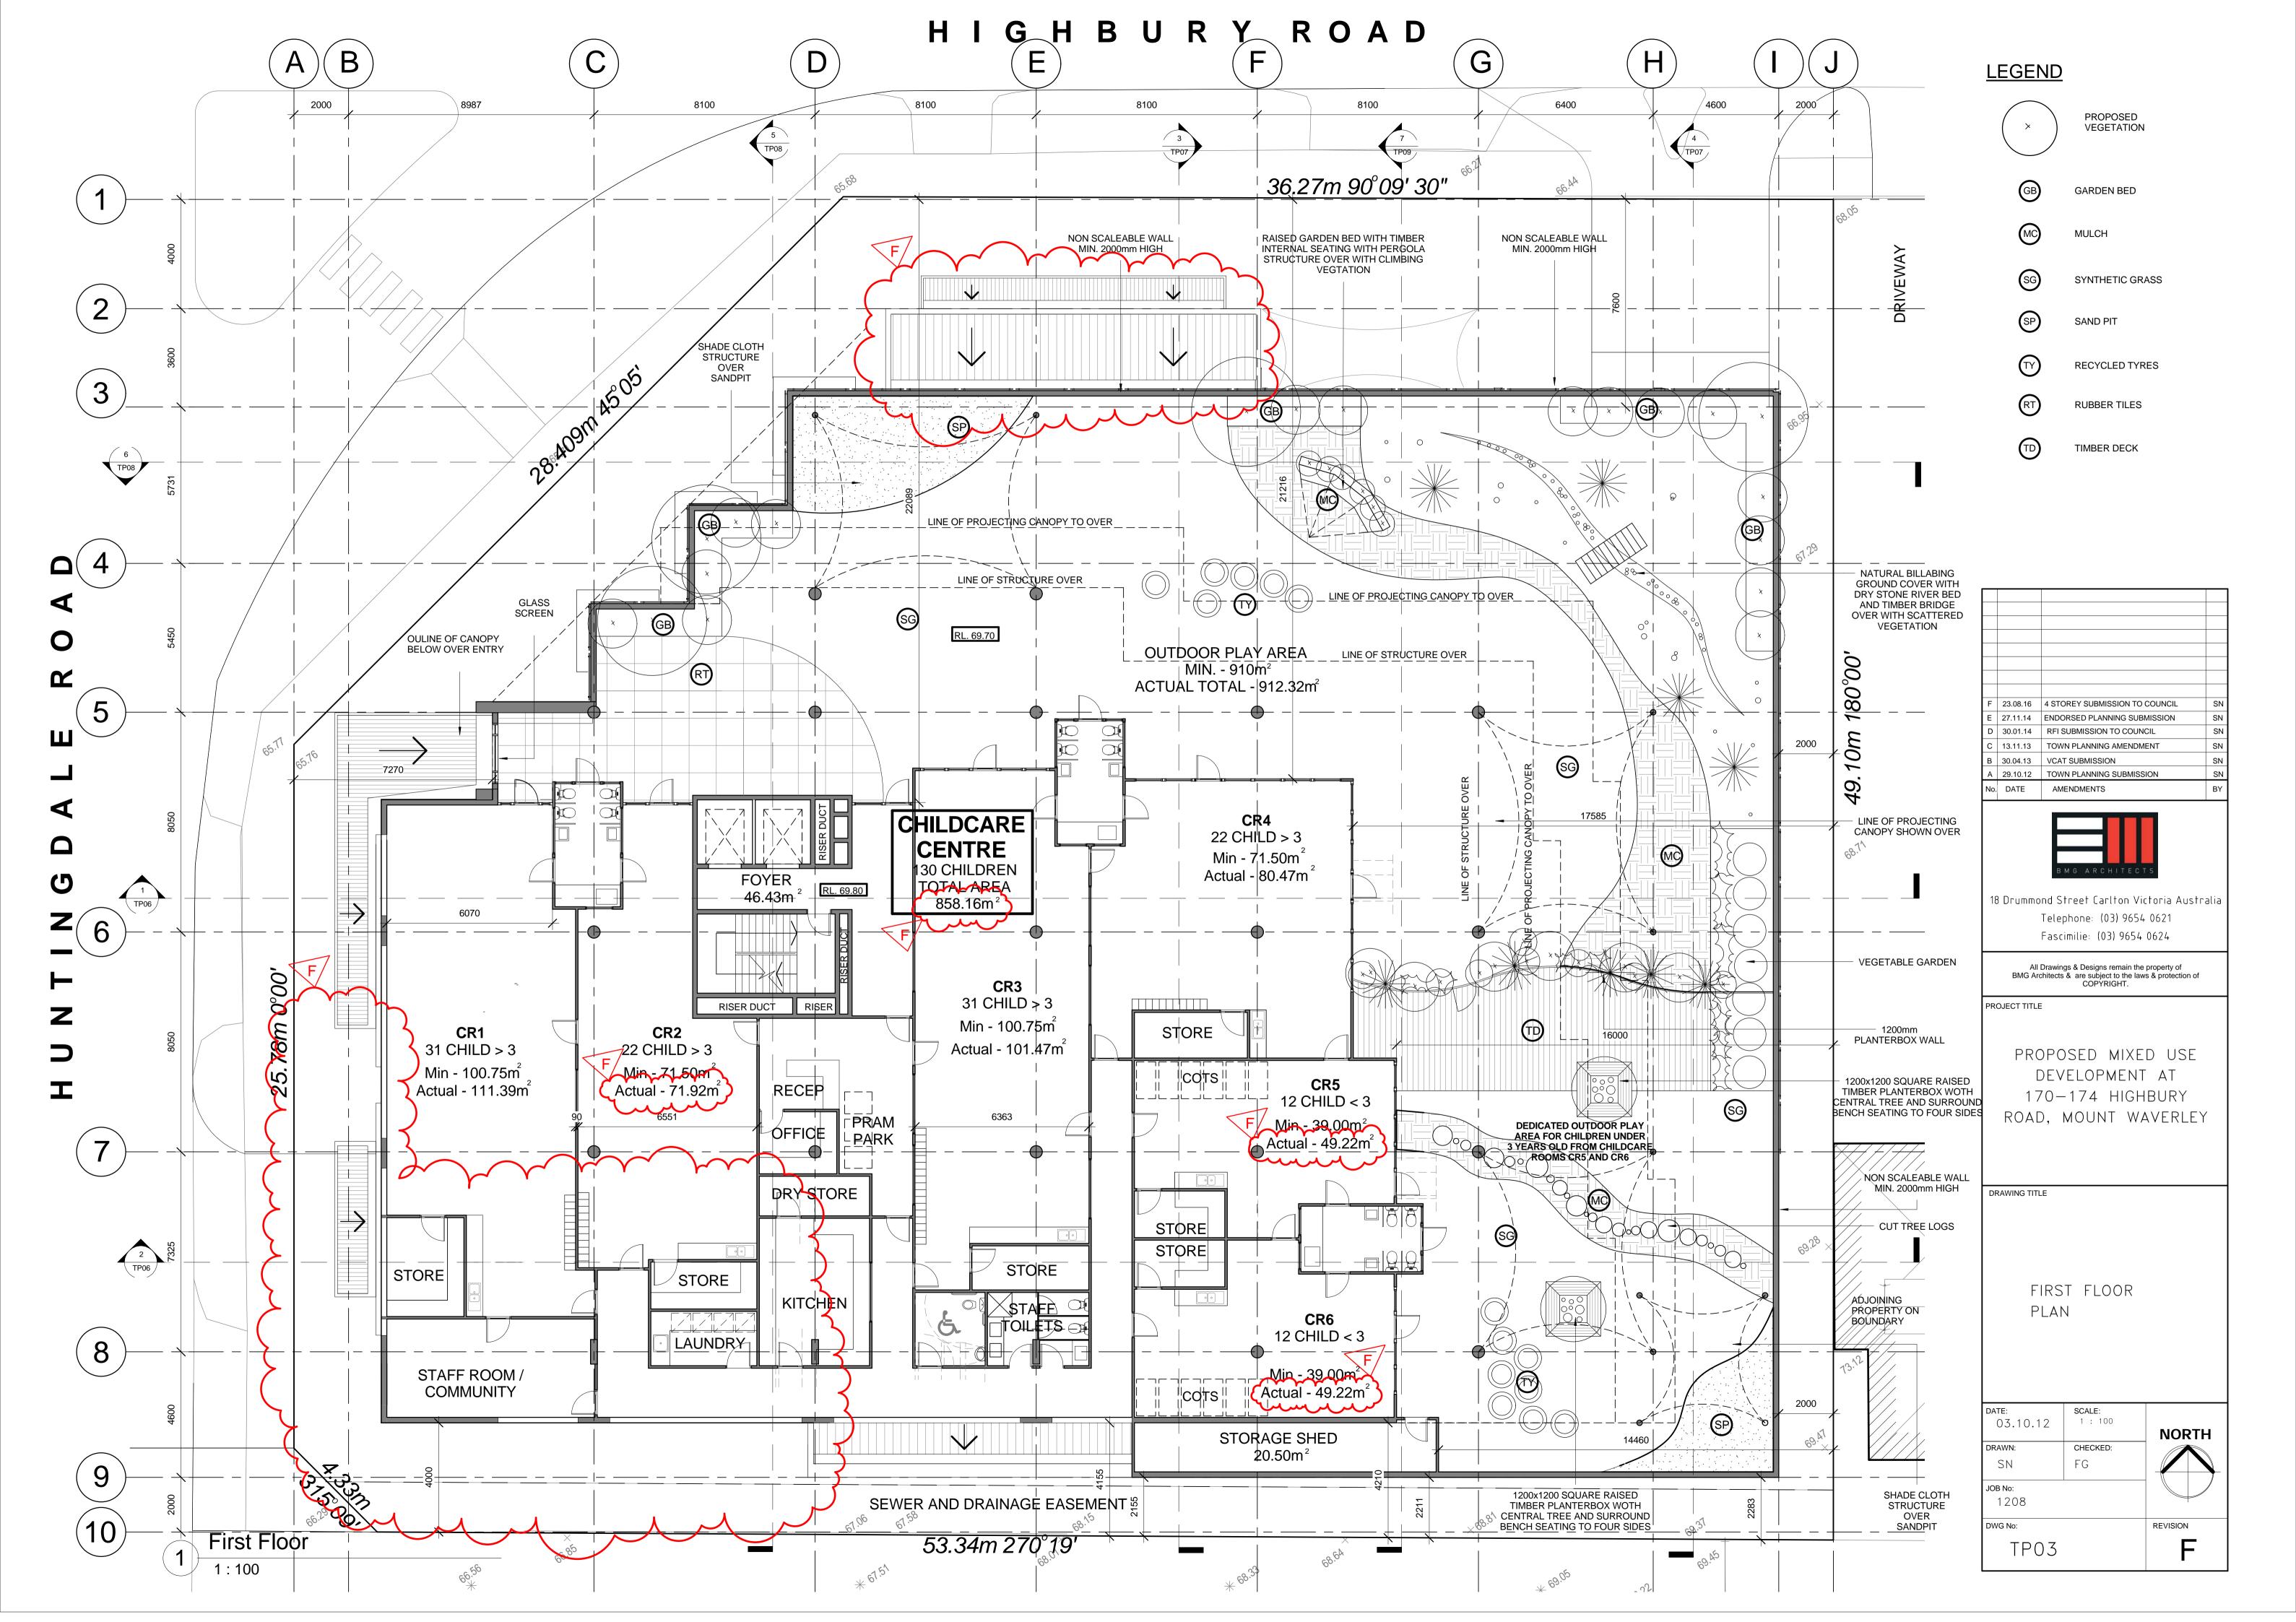

| AREA SCHEDULE                       |                      |                |         |        |  |  |
|-------------------------------------|----------------------|----------------|---------|--------|--|--|
| AREA                                |                      | m <sup>2</sup> |         |        |  |  |
| STAIRS / LIFTS                      | STAIRS / LIFTS 38.07 |                |         |        |  |  |
| COMMON AREA                         | COMMON AREAS 63.29   |                |         |        |  |  |
| DWELLINGS                           |                      |                |         |        |  |  |
| UNIT NO.                            |                      | LIVING         | TERRACE | TOTAL  |  |  |
| 11                                  |                      | 88.63          | 12.35   | 100.98 |  |  |
| 12                                  |                      | 114.11         | 13.87   | 127.98 |  |  |
| 13                                  |                      | 96.77          | 18.41   | 115.18 |  |  |
| 14                                  |                      | 92.58          | 20.65   | 113.23 |  |  |
| 15                                  |                      | 90.47          | 15.37   | 105.84 |  |  |
| 16                                  |                      | 106.40         | 15.42   | 121.82 |  |  |
| 17                                  |                      | 97.37          | 15.62   | 113.05 |  |  |
| 18                                  |                      | 107.16         | 17.57   | 124.73 |  |  |
| 19                                  |                      | 110.59         | 21.54   | 132.13 |  |  |
| 20                                  |                      | 62.31          | 28.41   | 90.72  |  |  |
| DWELLING TOTAL 1                    |                      |                | 1145.66 |        |  |  |
| <b>TOTAL</b> 1247.02 m <sup>2</sup> |                      |                |         |        |  |  |