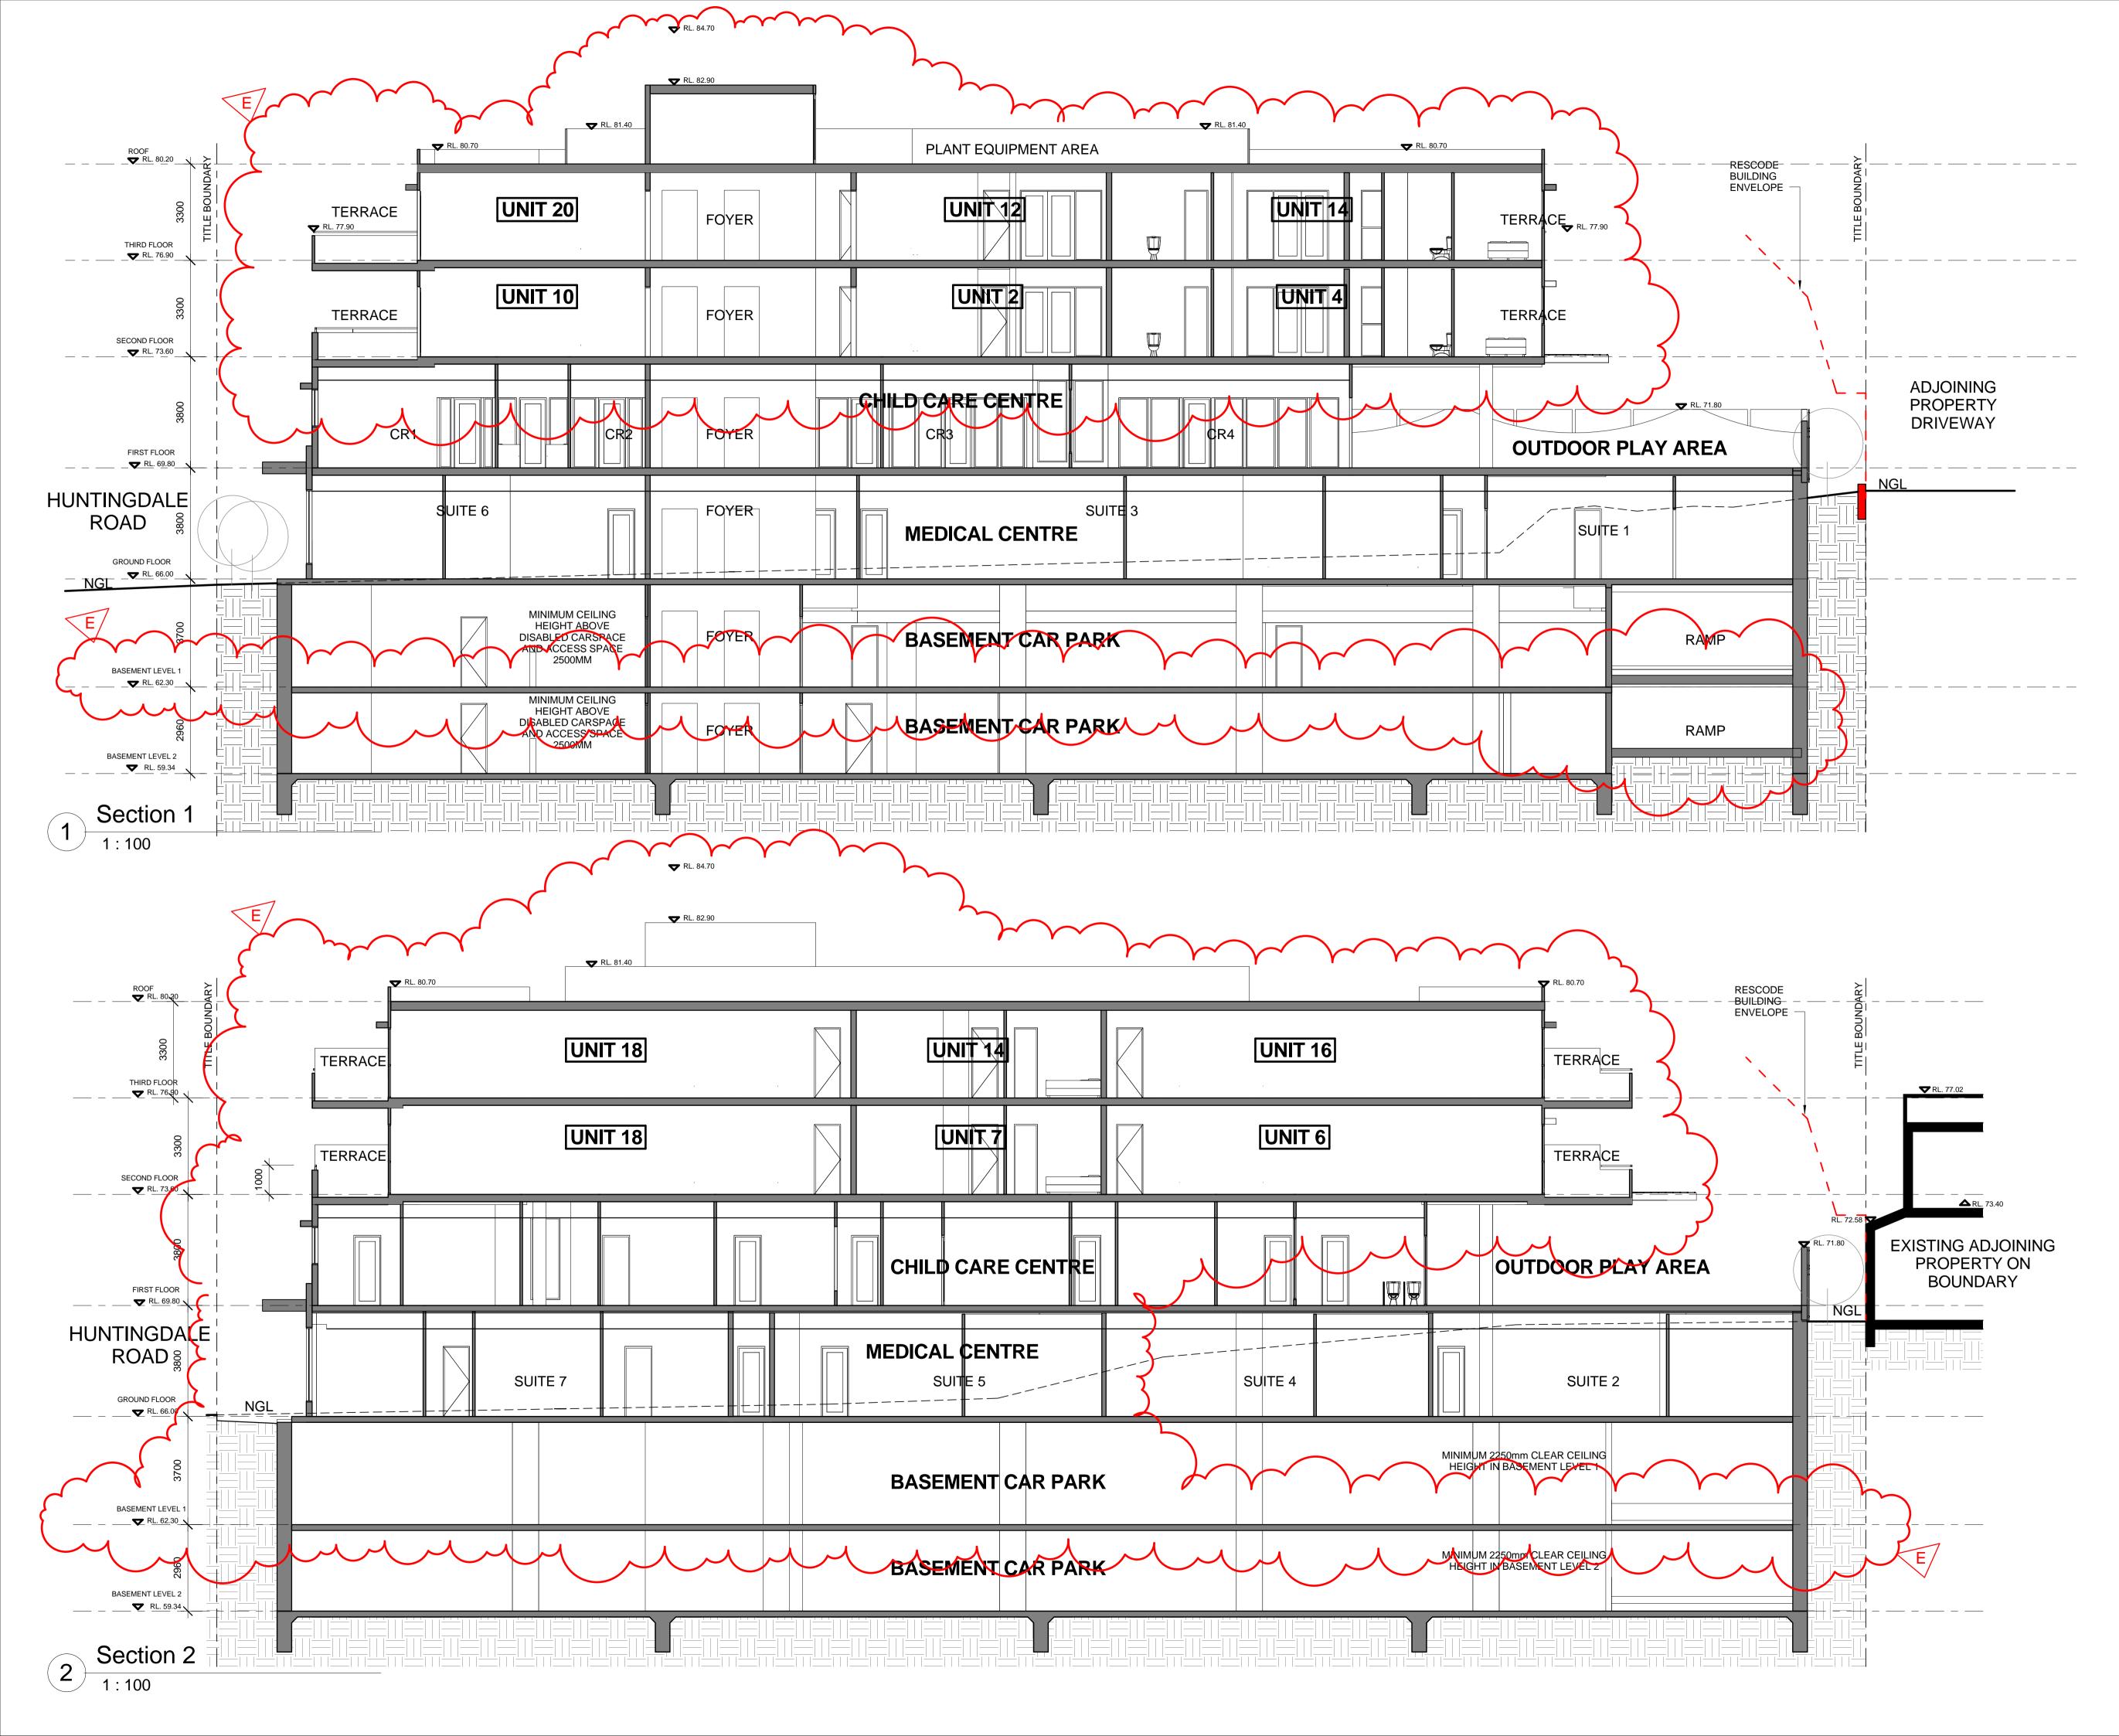

| AREA SCHEDULE                       |                      |                |         |        |  |  |
|-------------------------------------|----------------------|----------------|---------|--------|--|--|
| AREA                                |                      | m <sup>2</sup> |         |        |  |  |
| STAIRS / LIFTS                      | STAIRS / LIFTS 38.07 |                |         |        |  |  |
| COMMON AREA                         | COMMON AREAS 63.29   |                |         |        |  |  |
| DWELLINGS                           |                      |                |         |        |  |  |
| UNIT NO.                            |                      | LIVING         | TERRACE | TOTAL  |  |  |
| 11                                  |                      | 88.63          | 12.35   | 100.98 |  |  |
| 12                                  |                      | 114.11         | 13.87   | 127.98 |  |  |
| 13                                  |                      | 96.77          | 18.41   | 115.18 |  |  |
| 14                                  |                      | 92.58          | 20.65   | 113.23 |  |  |
| 15                                  |                      | 90.47          | 15.37   | 105.84 |  |  |
| 16                                  |                      | 106.40         | 15.42   | 121.82 |  |  |
| 17                                  |                      | 97.37          | 15.62   | 113.05 |  |  |
| 18                                  |                      | 107.16         | 17.57   | 124.73 |  |  |
| 19                                  |                      | 110.59         | 21.54   | 132.13 |  |  |
| 20                                  |                      | 62.31          | 28.41   | 90.72  |  |  |
| DWELLING TOTAL 1                    |                      |                | 1145.66 |        |  |  |
| <b>TOTAL</b> 1247.02 m <sup>2</sup> |                      |                |         |        |  |  |