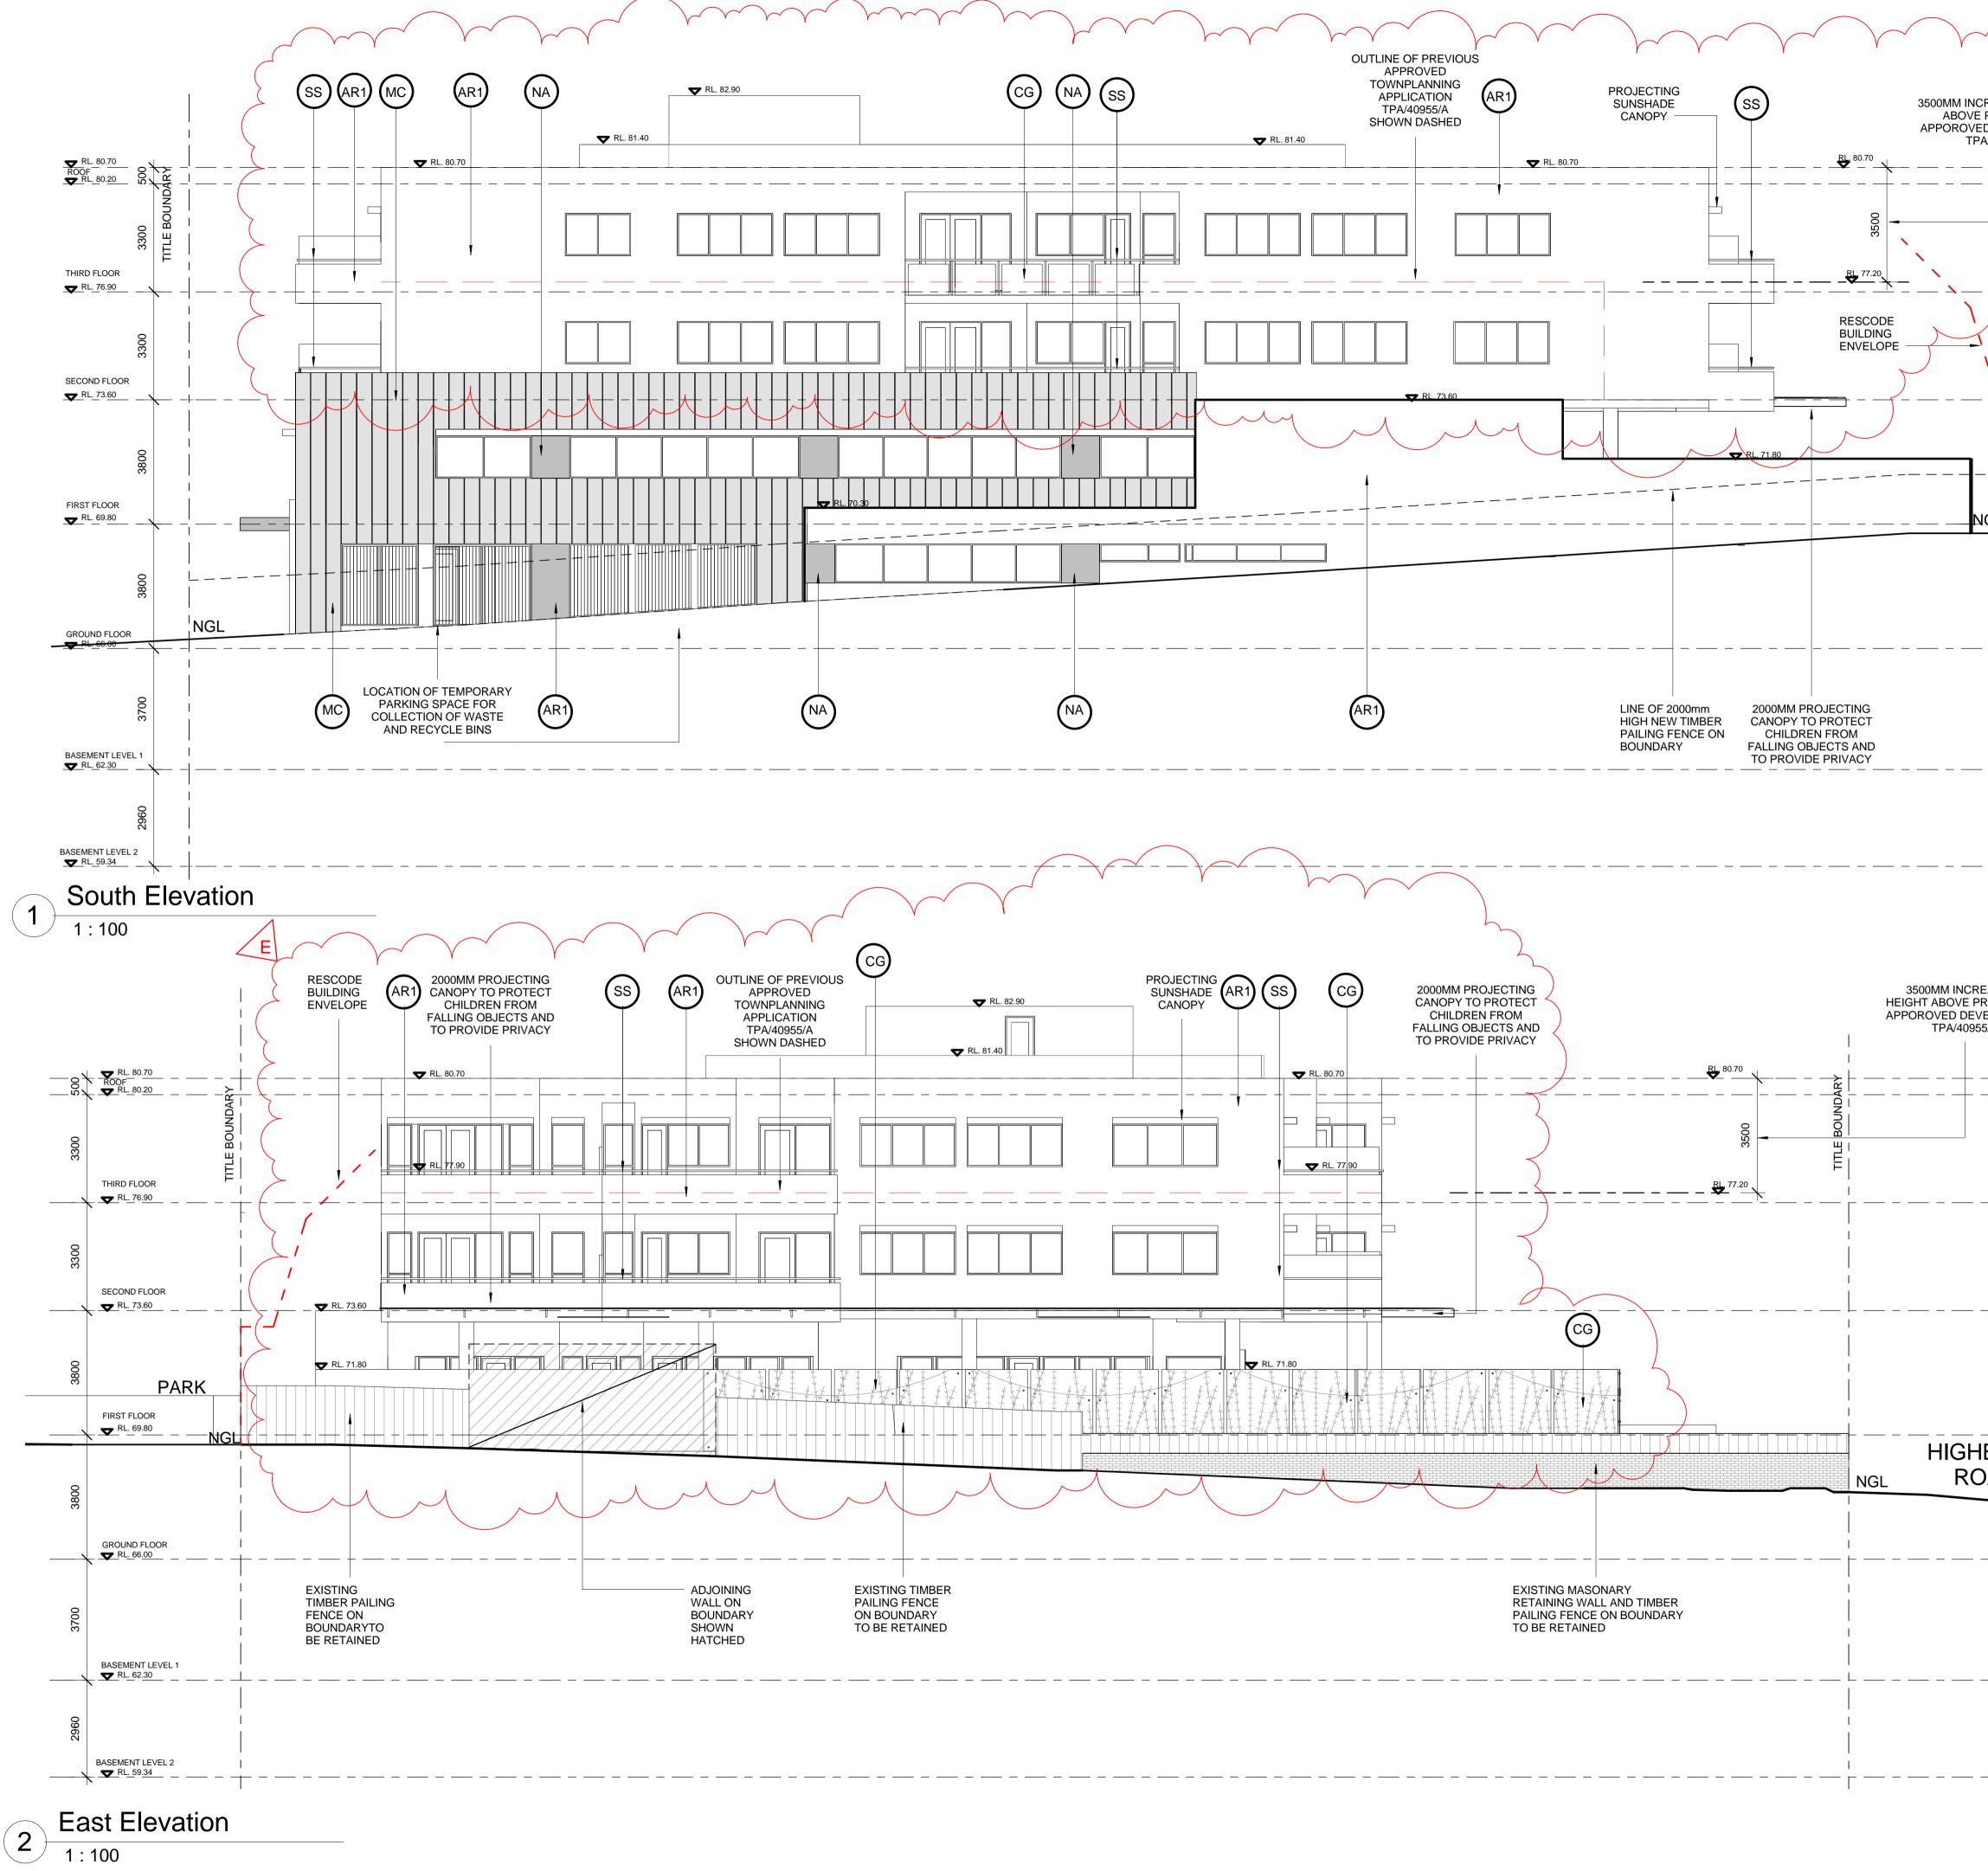

| E                                               | <u>FINISH</u> | <u>ES SC</u>                                                        | HEDULE                                                                                                                                                            |                                                                               |          |  |
|-------------------------------------------------|---------------|---------------------------------------------------------------------|-------------------------------------------------------------------------------------------------------------------------------------------------------------------|-------------------------------------------------------------------------------|----------|--|
|                                                 | AR1 -         | AR1 - ACRYLIC RENDER FINISH TYPE 1<br>COLOUR: DULUX WHITE ON WHITE  |                                                                                                                                                                   |                                                                               |          |  |
| E PREVIOUSLY<br>ED DEVELOPMENT<br>PA/40955/A    | AR2 -         | ACRYLIC RENDER FINISH TYPE 2<br>COLOUR: DULUX DIESKAU PG2.C1        |                                                                                                                                                                   |                                                                               |          |  |
|                                                 | SC -          | STONE CLADDING - POLISHED<br>MARBLE OR BLUESTONE SLAB OR<br>SIMILAR |                                                                                                                                                                   |                                                                               |          |  |
|                                                 | MC -          | COLOU<br>CLADE<br>JOINTS<br>PANEL<br>COLOU                          | NOM. 20mm HIG<br>WIDTH NOM. 350                                                                                                                                   | METAL WALL<br>H STANDING SEAM<br>0mm HIGH.<br>NOM. 350mm.<br>DURBOND METALLIC |          |  |
|                                                 |               | "VITRA<br>EXTER                                                     | JRED FIBRE CEME<br>PANEL"OR SIMILA<br>NAL CLADDING M<br>JR: BRIGHT RED F                                                                                          | IMILAR HIGH QUALIT<br>NG MATERIAL                                             |          |  |
| ▼ <u>BL.72.58</u>                               | CG -          | COLOI                                                               | JRED GLASS - DIG                                                                                                                                                  |                                                                               |          |  |
|                                                 | NA -          |                                                                     | RAL ANODIZED AL                                                                                                                                                   | UMINIUM                                                                       |          |  |
| NGL                                             | GC -          | GC - CLEAR GLASS BALUSTRADE WIT<br>STAINLESS STEEL HANDRAIL         |                                                                                                                                                                   |                                                                               |          |  |
|                                                 | CB -          | $\bigcirc$                                                          |                                                                                                                                                                   |                                                                               |          |  |
|                                                 | (SS) -        | STAINI                                                              | ESS STEEL HANI                                                                                                                                                    | DRAIL                                                                         | E        |  |
|                                                 | PS -          |                                                                     | RATED METAL NO<br>EN WITH RUST ME                                                                                                                                 |                                                                               |          |  |
|                                                 |               |                                                                     |                                                                                                                                                                   |                                                                               |          |  |
| <br> <br>+                                      |               |                                                                     |                                                                                                                                                                   |                                                                               |          |  |
|                                                 |               |                                                                     |                                                                                                                                                                   |                                                                               |          |  |
| <br>                                            | E             |                                                                     | SCHEME 3<br>ENDORSED PLANNING SUE                                                                                                                                 | BMISSION                                                                      | SN<br>SN |  |
| Ι                                               | C             |                                                                     | TOWN PLANNING AMEND                                                                                                                                               | DMENT                                                                         | SN<br>SN |  |
|                                                 | A<br>N        | +                                                                   | TOWN PLANNING SUBMIS                                                                                                                                              | SSION                                                                         | SN<br>BY |  |
| REASE IN<br>PREVIOUSLY<br>VELOPMENT<br>55/A<br> |               | T<br>F<br>All D                                                     | B M G ARCHITEC<br>d Street Carlton V<br>elephone: (03) 965<br>ascimilie: (03) 9654<br>rawings & Designs remain th<br>itects & are subject to the la<br>COPYRIGHT. | ictoria Austr<br>4 0621<br>+ 0624<br>e property of                            | alia     |  |
|                                                 | F             | PRO<br>D<br>17                                                      | POSED MIXE<br>Evelopmen <sup>-</sup><br>d—174 Higf<br>, mount W                                                                                                   | T AT<br>HBURY                                                                 | 1        |  |
| IBURY<br>DAD                                    |               | DRAWING TITLE                                                       |                                                                                                                                                                   |                                                                               |          |  |
|                                                 |               | ELEVATIONS                                                          |                                                                                                                                                                   |                                                                               |          |  |
|                                                 | _             |                                                                     | 20415                                                                                                                                                             |                                                                               |          |  |
|                                                 |               | ATE:<br>03.10.12                                                    |                                                                                                                                                                   |                                                                               |          |  |
|                                                 | D             | rawn:<br>SN                                                         | checked:<br>FG                                                                                                                                                    |                                                                               |          |  |
|                                                 | J             | ов No:<br>1208                                                      |                                                                                                                                                                   |                                                                               |          |  |
|                                                 | D             | WG No:                                                              | Γ                                                                                                                                                                 | REVISION                                                                      |          |  |
|                                                 |               | TPO                                                                 | C                                                                                                                                                                 |                                                                               |          |  |