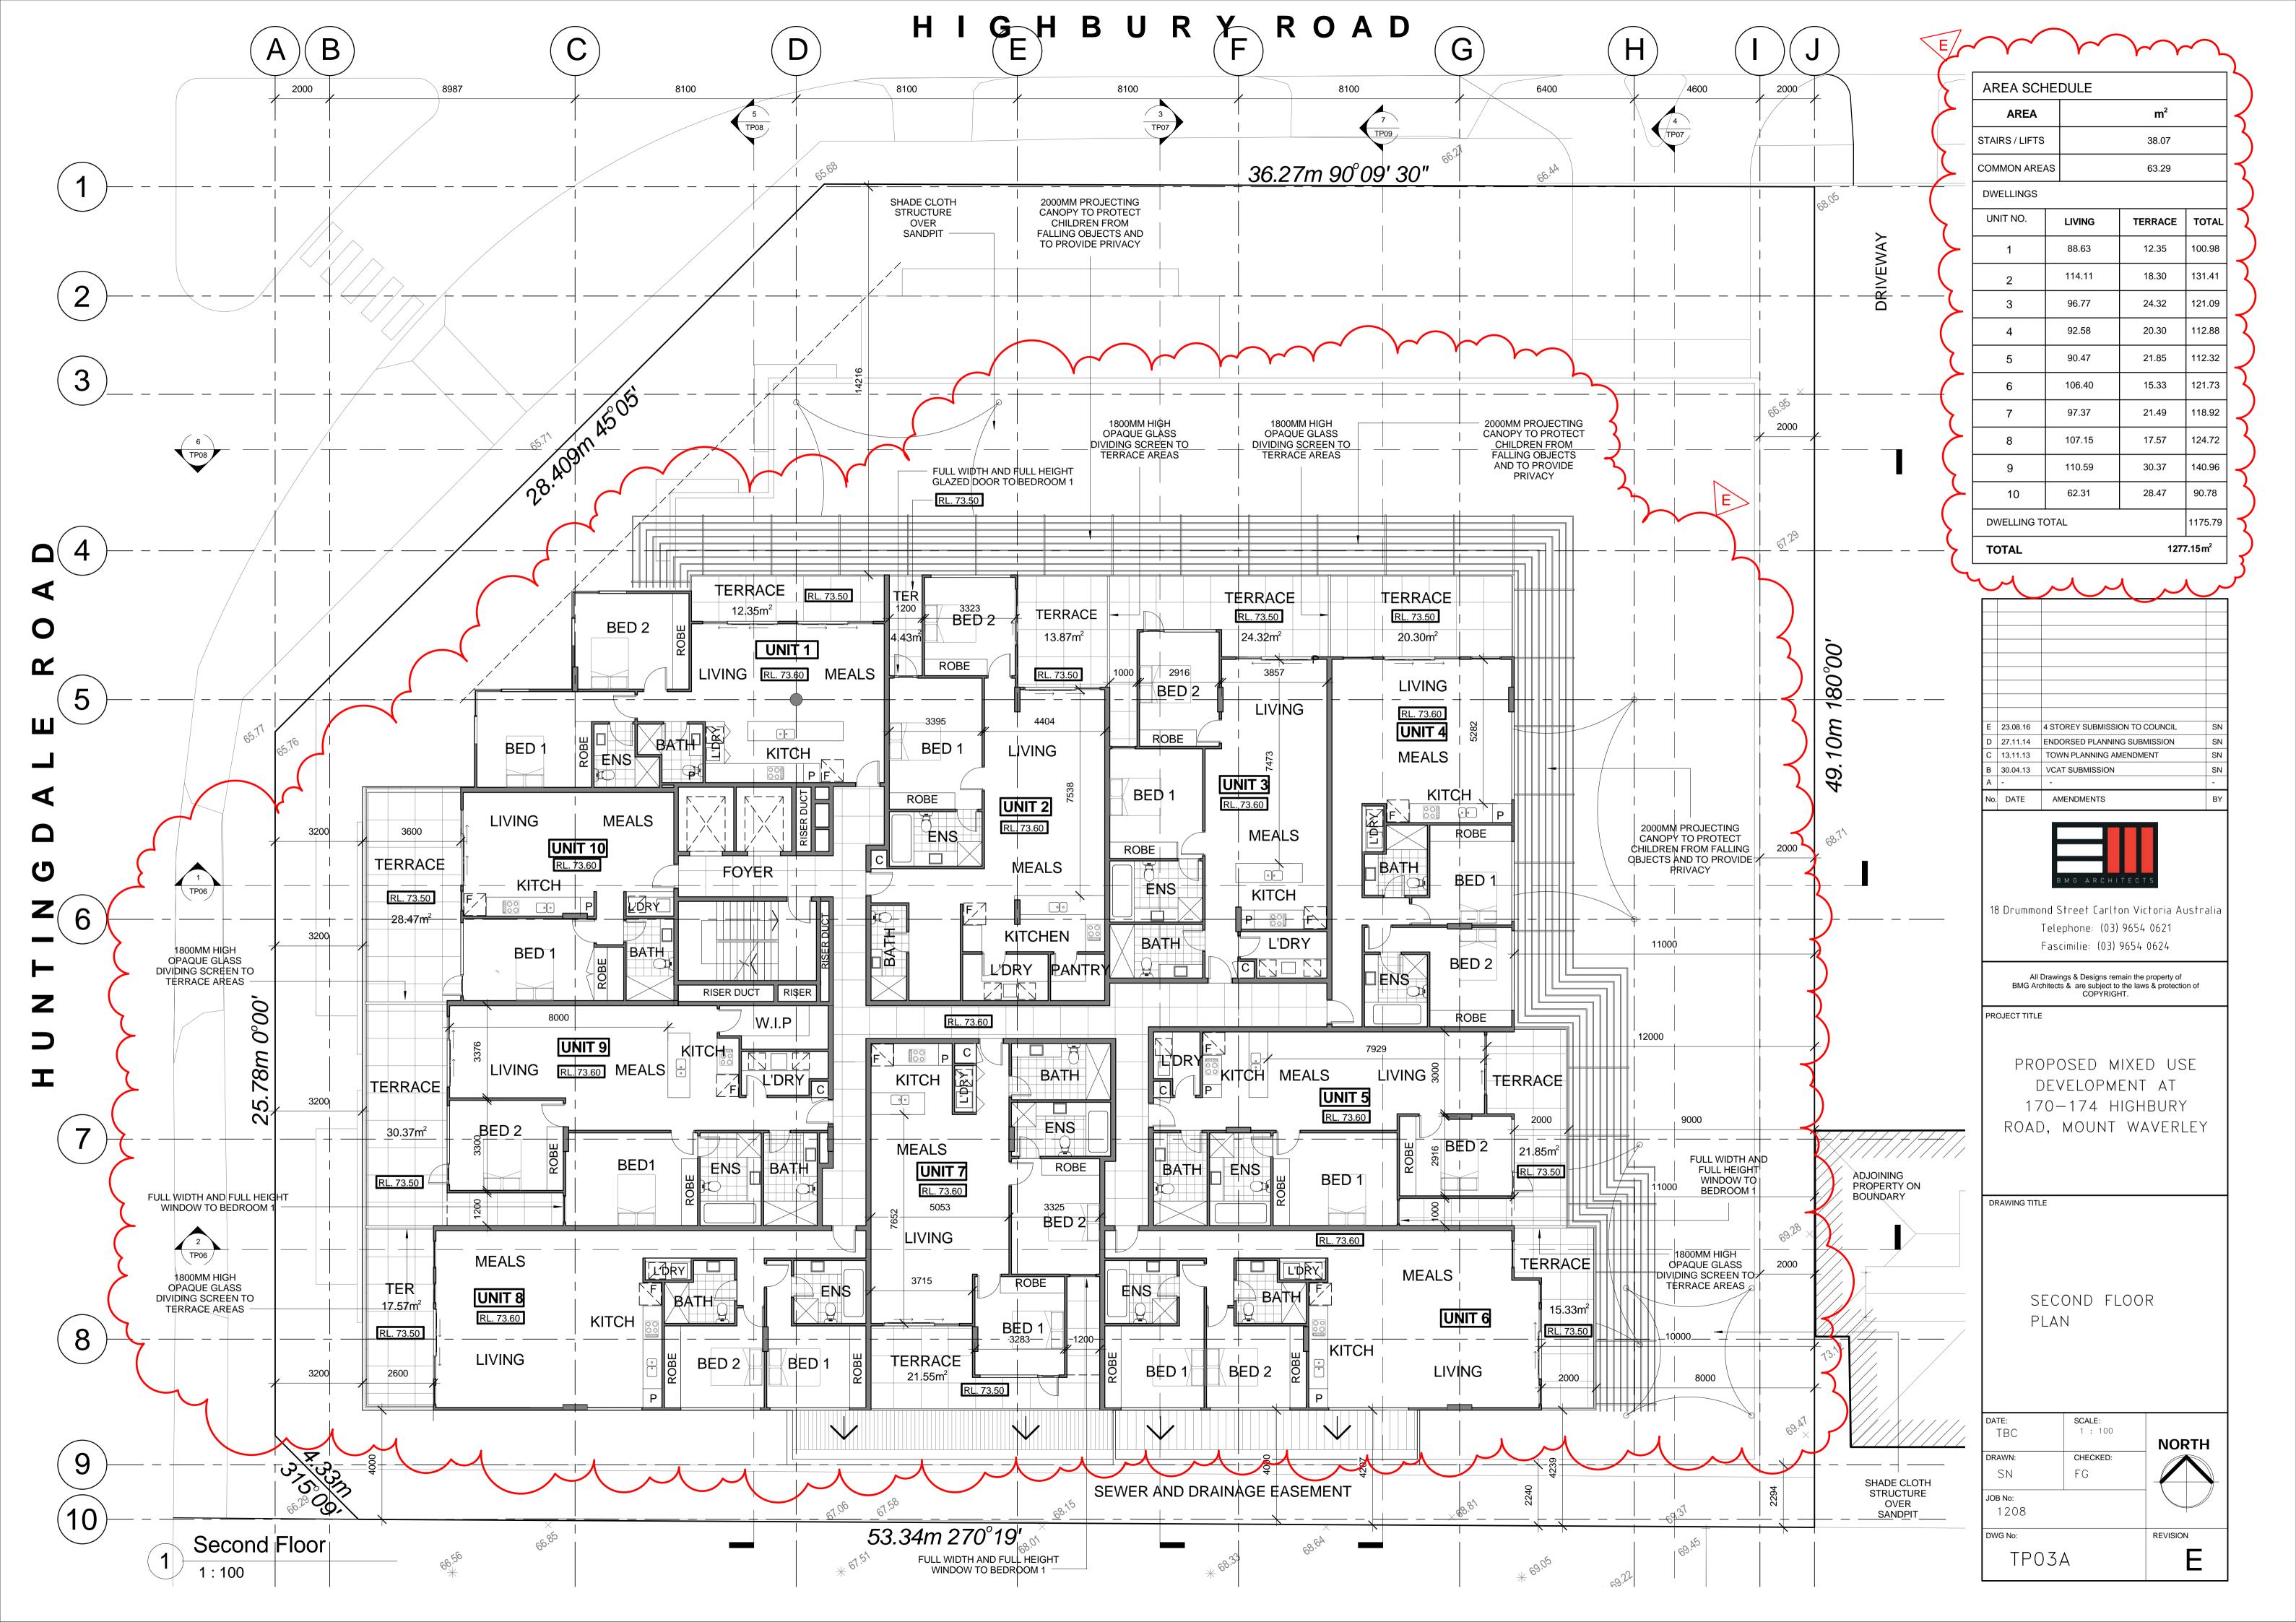

| AREA SCHEDULE                       |                      |                |         |        |  |  |
|-------------------------------------|----------------------|----------------|---------|--------|--|--|
| AREA                                |                      | m <sup>2</sup> |         |        |  |  |
| STAIRS / LIFTS                      | STAIRS / LIFTS 38.07 |                |         |        |  |  |
| COMMON AREA                         | COMMON AREAS 63.29   |                |         |        |  |  |
| DWELLINGS                           |                      |                |         |        |  |  |
| UNIT NO.                            |                      | LIVING         | TERRACE | TOTAL  |  |  |
| 11                                  |                      | 88.63          | 12.35   | 100.98 |  |  |
| 12                                  |                      | 114.11         | 13.87   | 127.98 |  |  |
| 13                                  |                      | 96.77          | 18.41   | 115.18 |  |  |
| 14                                  |                      | 92.58          | 20.65   | 113.23 |  |  |
| 15                                  |                      | 90.47          | 15.37   | 105.84 |  |  |
| 16                                  |                      | 106.40         | 15.42   | 121.82 |  |  |
| 17                                  |                      | 97.37          | 15.62   | 113.05 |  |  |
| 18                                  |                      | 107.16         | 17.57   | 124.73 |  |  |
| 19                                  |                      | 110.59         | 21.54   | 132.13 |  |  |
| 20                                  |                      | 62.31          | 28.41   | 90.72  |  |  |
| DWELLING TOTAL 1                    |                      |                | 1145.66 |        |  |  |
| <b>TOTAL</b> 1247.02 m <sup>2</sup> |                      |                |         |        |  |  |