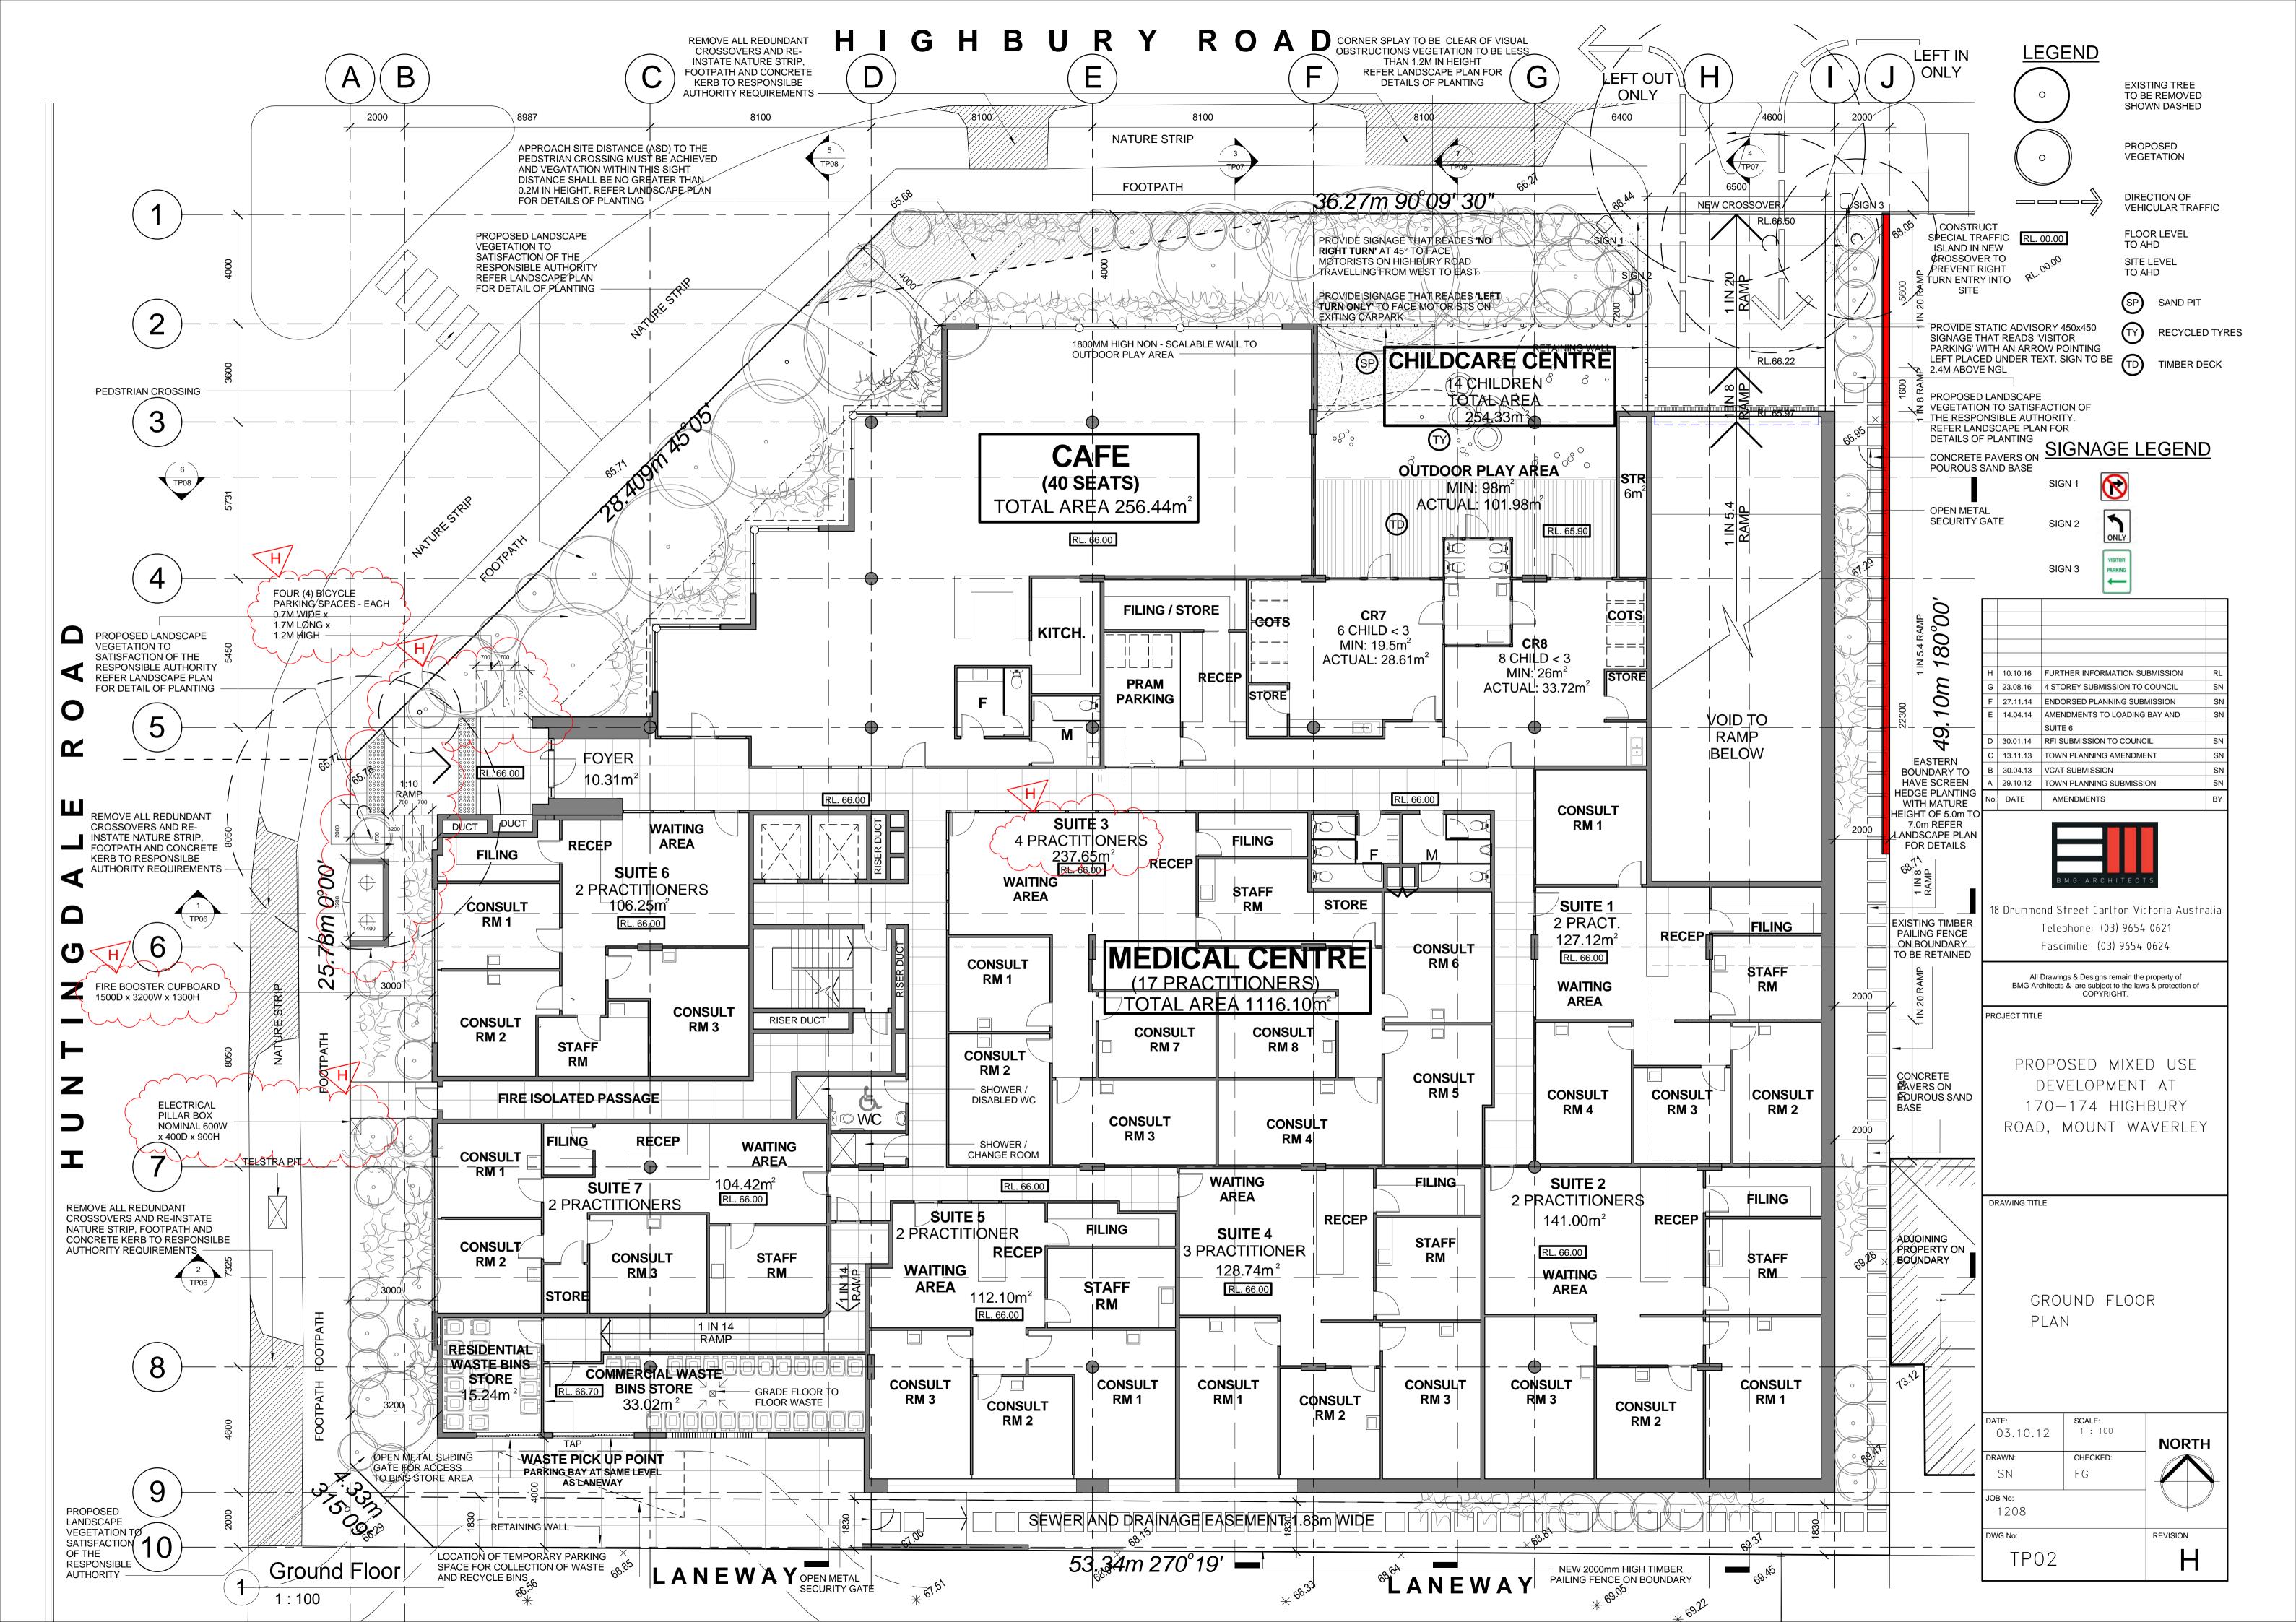

| AREA SCHEDULE                       |                      |                |         |        |  |  |
|-------------------------------------|----------------------|----------------|---------|--------|--|--|
| AREA                                |                      | m <sup>2</sup> |         |        |  |  |
| STAIRS / LIFTS                      | STAIRS / LIFTS 38.07 |                |         |        |  |  |
| COMMON AREA                         | COMMON AREAS 63.29   |                |         |        |  |  |
| DWELLINGS                           |                      |                |         |        |  |  |
| UNIT NO.                            |                      | LIVING         | TERRACE | TOTAL  |  |  |
| 11                                  |                      | 88.63          | 12.35   | 100.98 |  |  |
| 12                                  |                      | 114.11         | 13.87   | 127.98 |  |  |
| 13                                  |                      | 96.77          | 18.41   | 115.18 |  |  |
| 14                                  |                      | 92.58          | 20.65   | 113.23 |  |  |
| 15                                  |                      | 90.47          | 15.37   | 105.84 |  |  |
| 16                                  |                      | 106.40         | 15.42   | 121.82 |  |  |
| 17                                  |                      | 97.37          | 15.62   | 113.05 |  |  |
| 18                                  |                      | 107.16         | 17.57   | 124.73 |  |  |
| 19                                  |                      | 110.59         | 21.54   | 132.13 |  |  |
| 20                                  |                      | 62.31          | 28.41   | 90.72  |  |  |
| DWELLING TOTAL 1                    |                      |                | 1145.66 |        |  |  |
| <b>TOTAL</b> 1247.02 m <sup>2</sup> |                      |                |         |        |  |  |