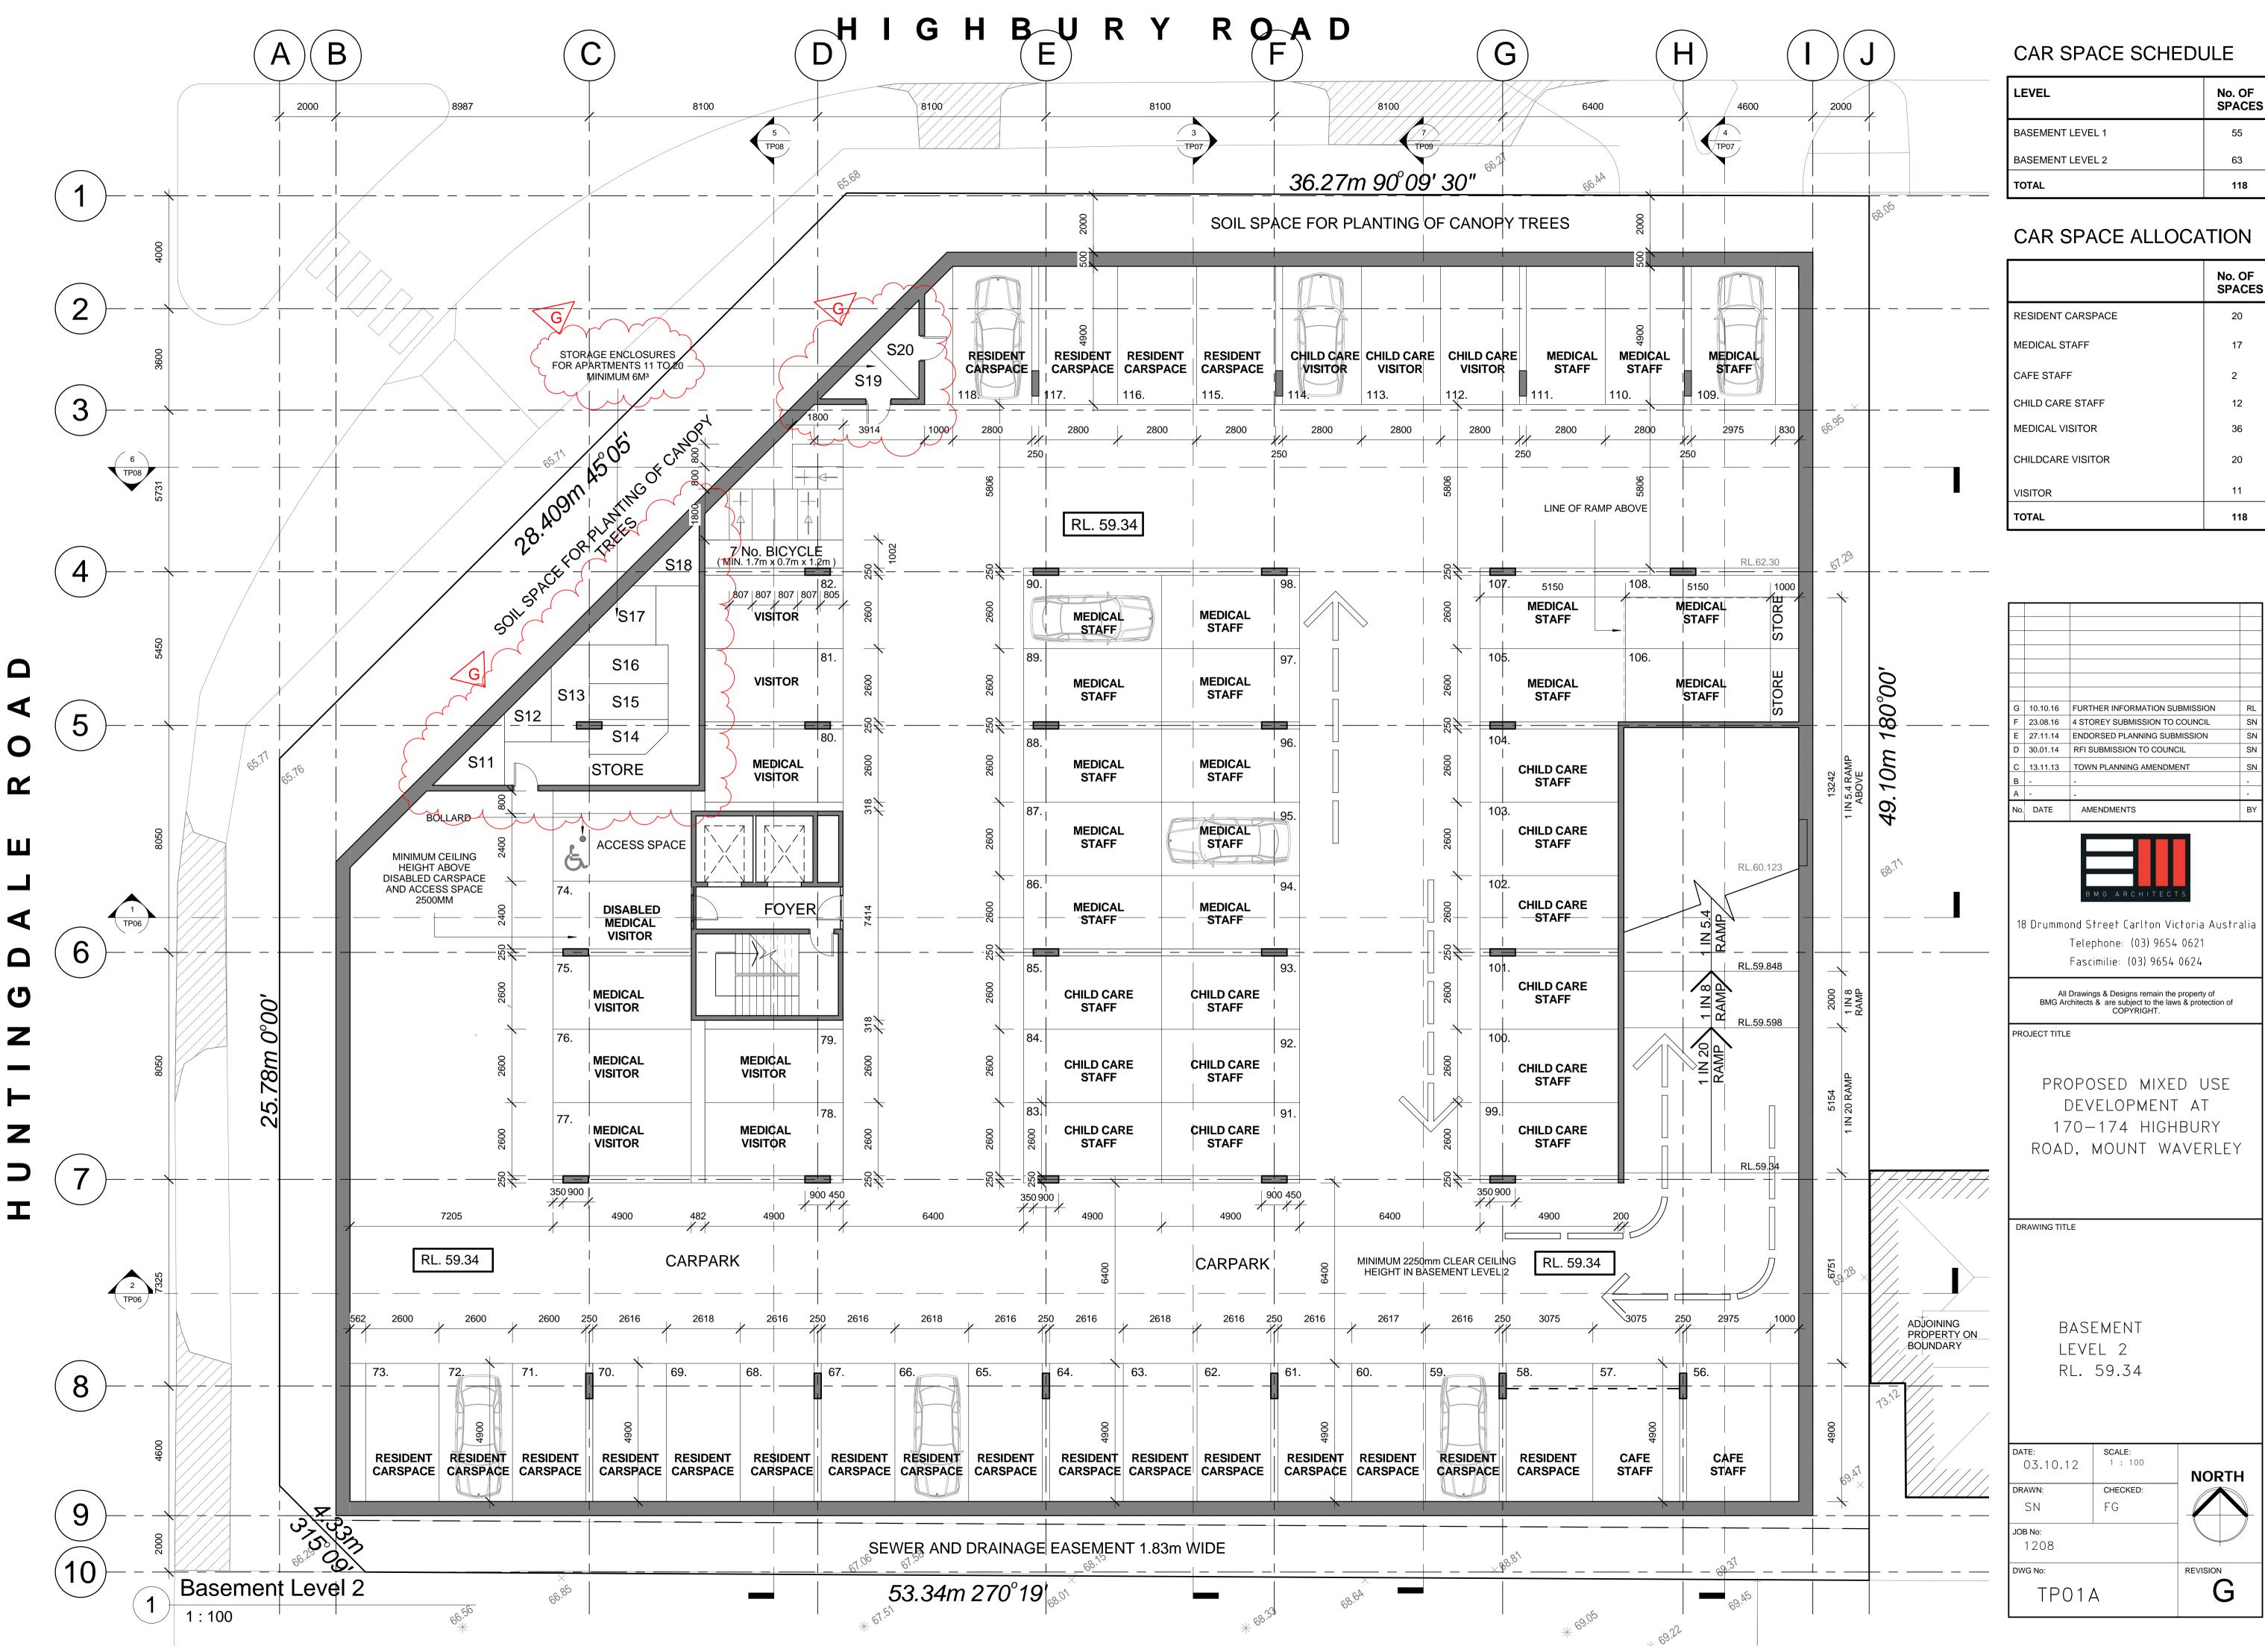

Ο R ш C

| LEVEL            | No. OF<br>SPACES |
|------------------|------------------|
| BASEMENT LEVEL 1 | 55               |
| BASEMENT LEVEL 2 | 63               |
| TOTAL            | 118              |

|                   | No. OF<br>SPACES |
|-------------------|------------------|
| RESIDENT CARSPACE | 20               |
| MEDICAL STAFF     | 17               |
| CAFE STAFF        | 2                |
| CHILD CARE STAFF  | 12               |
| MEDICAL VISITOR   | 36               |
| CHILDCARE VISITOR | 20               |
| VISITOR           | 11               |
| TOTAL             | 118              |