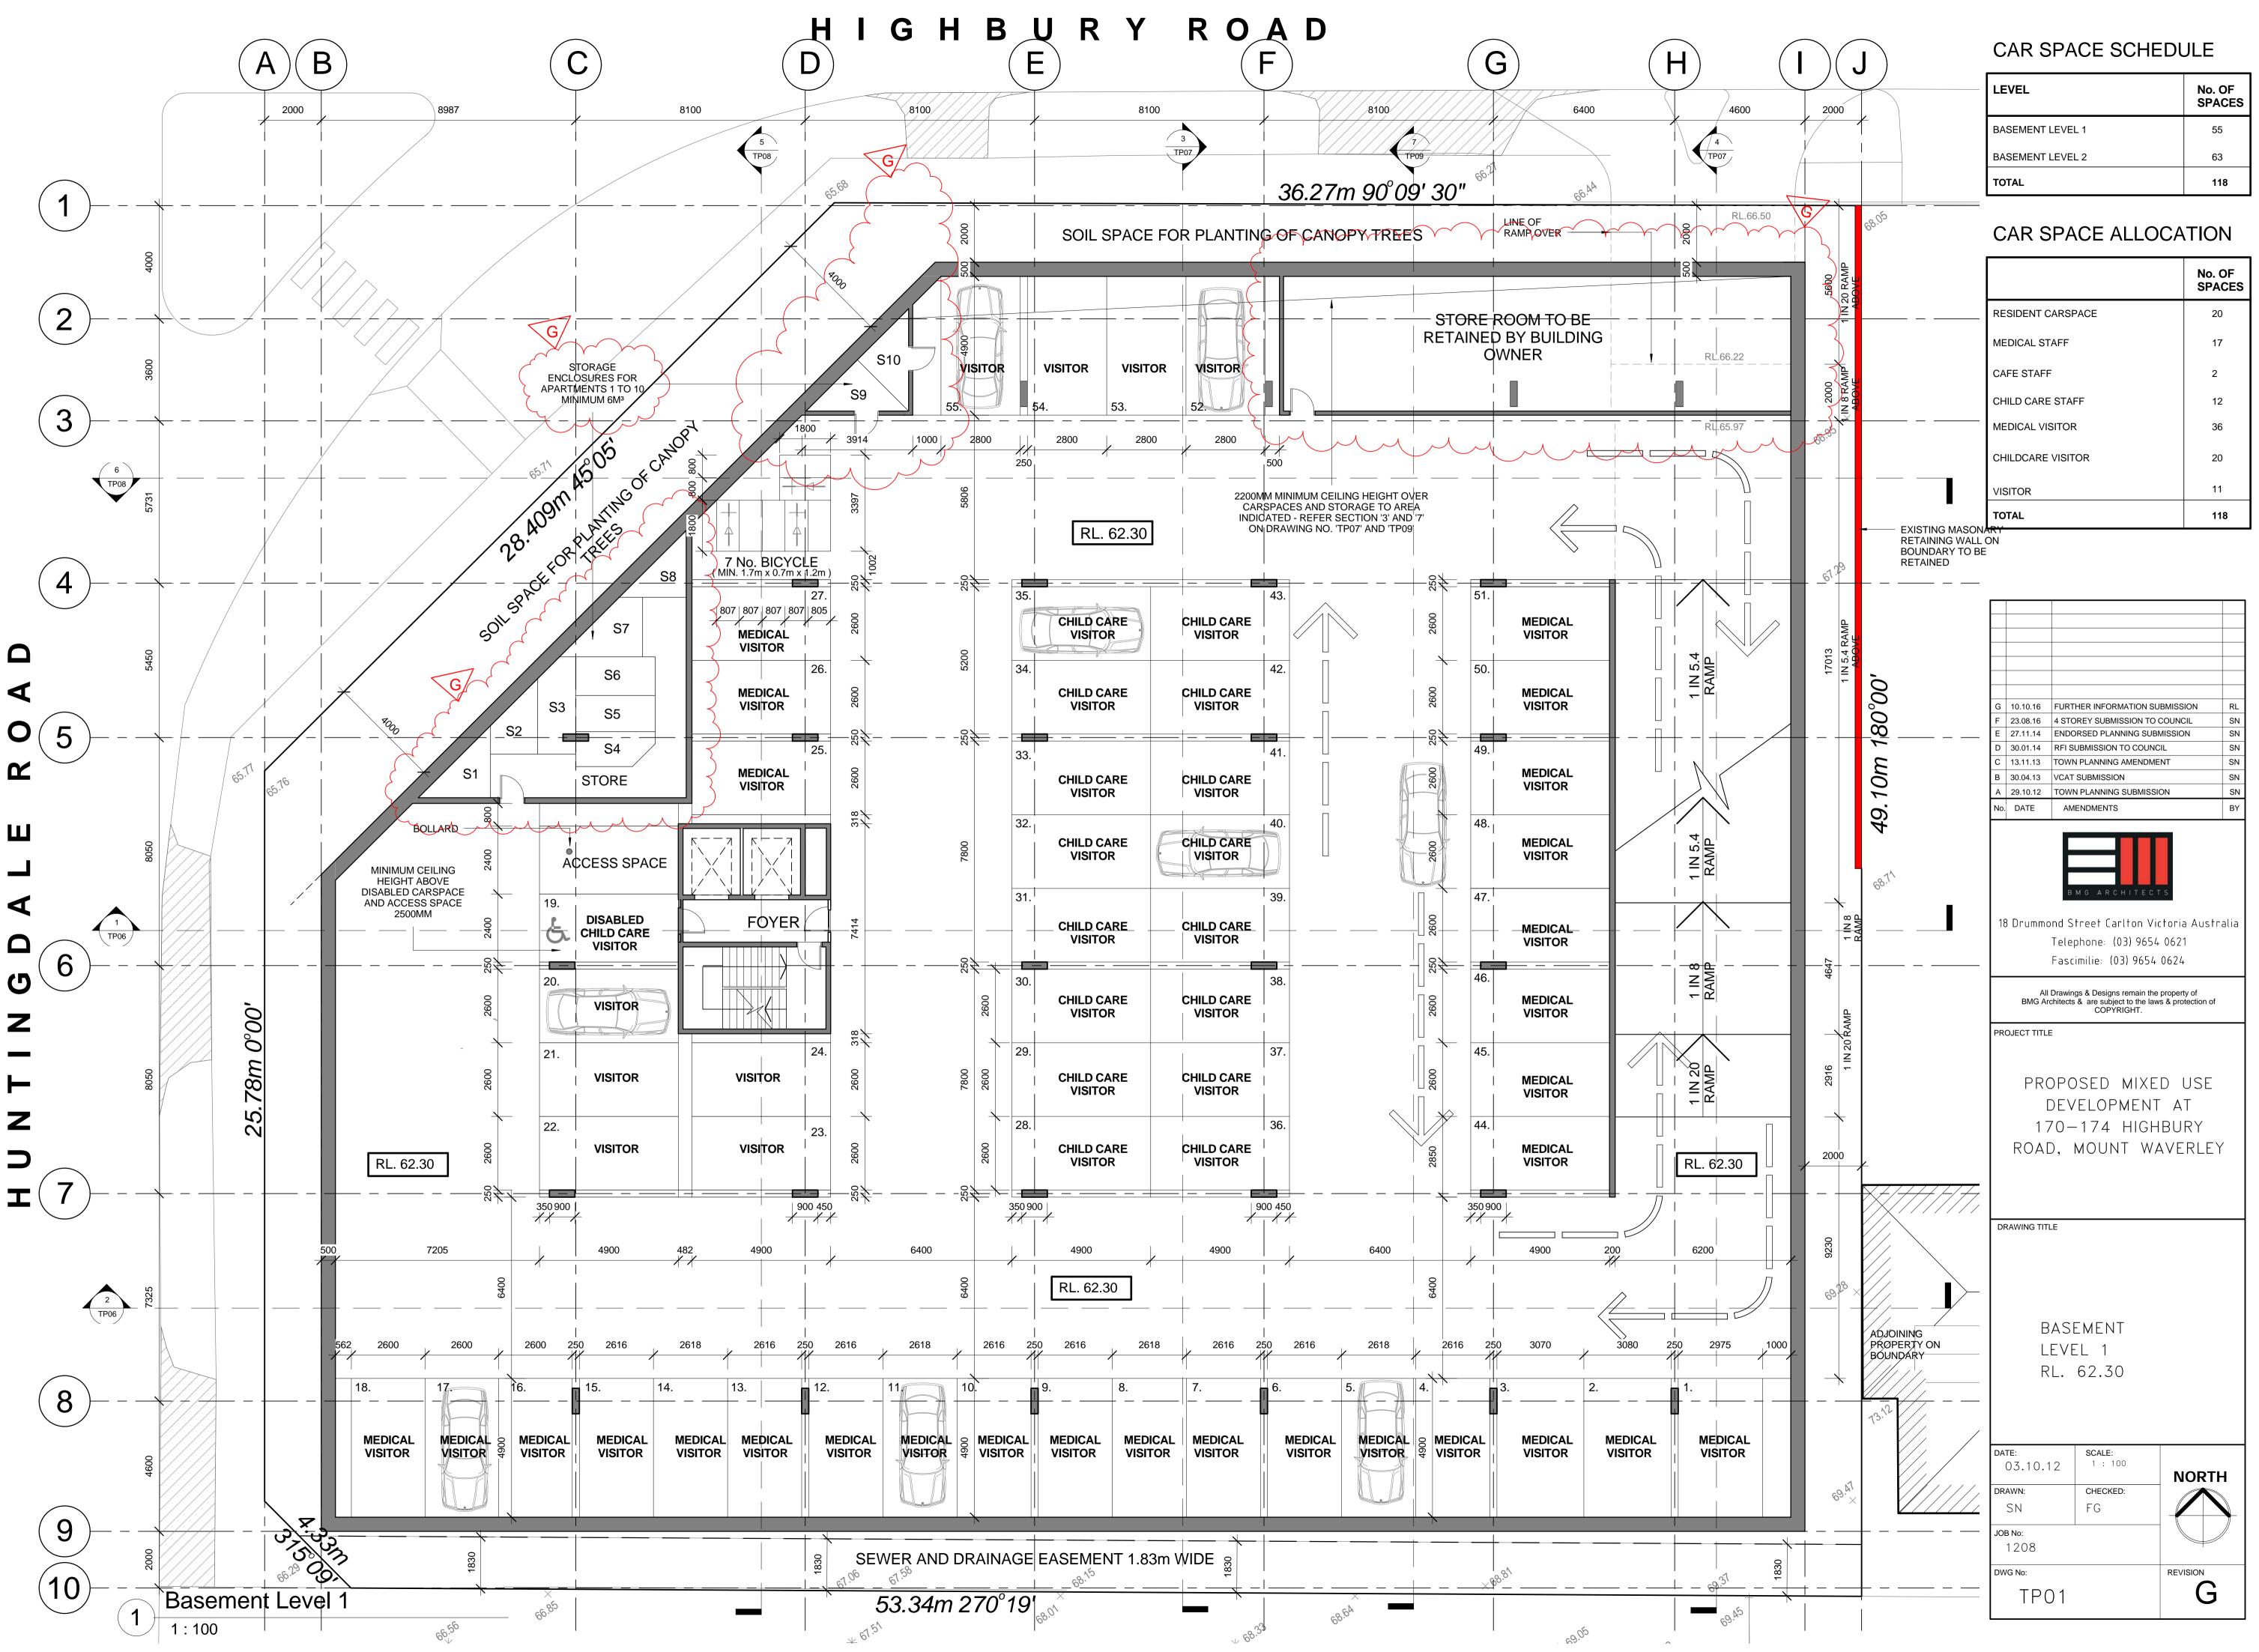

Ο R ш C

| LEVEL            | No. OF<br>SPACES |
|------------------|------------------|
| BASEMENT LEVEL 1 | 55               |
| BASEMENT LEVEL 2 | 63               |
| TOTAL            | 118              |

|                   | No. OF<br>SPACES |
|-------------------|------------------|
| RESIDENT CARSPACE | 20               |
| MEDICAL STAFF     | 17               |
| CAFE STAFF        | 2                |
| CHILD CARE STAFF  | 12               |
| MEDICAL VISITOR   | 36               |
| CHILDCARE VISITOR | 20               |
| VISITOR           | 11               |
| TOTAL             | 118              |