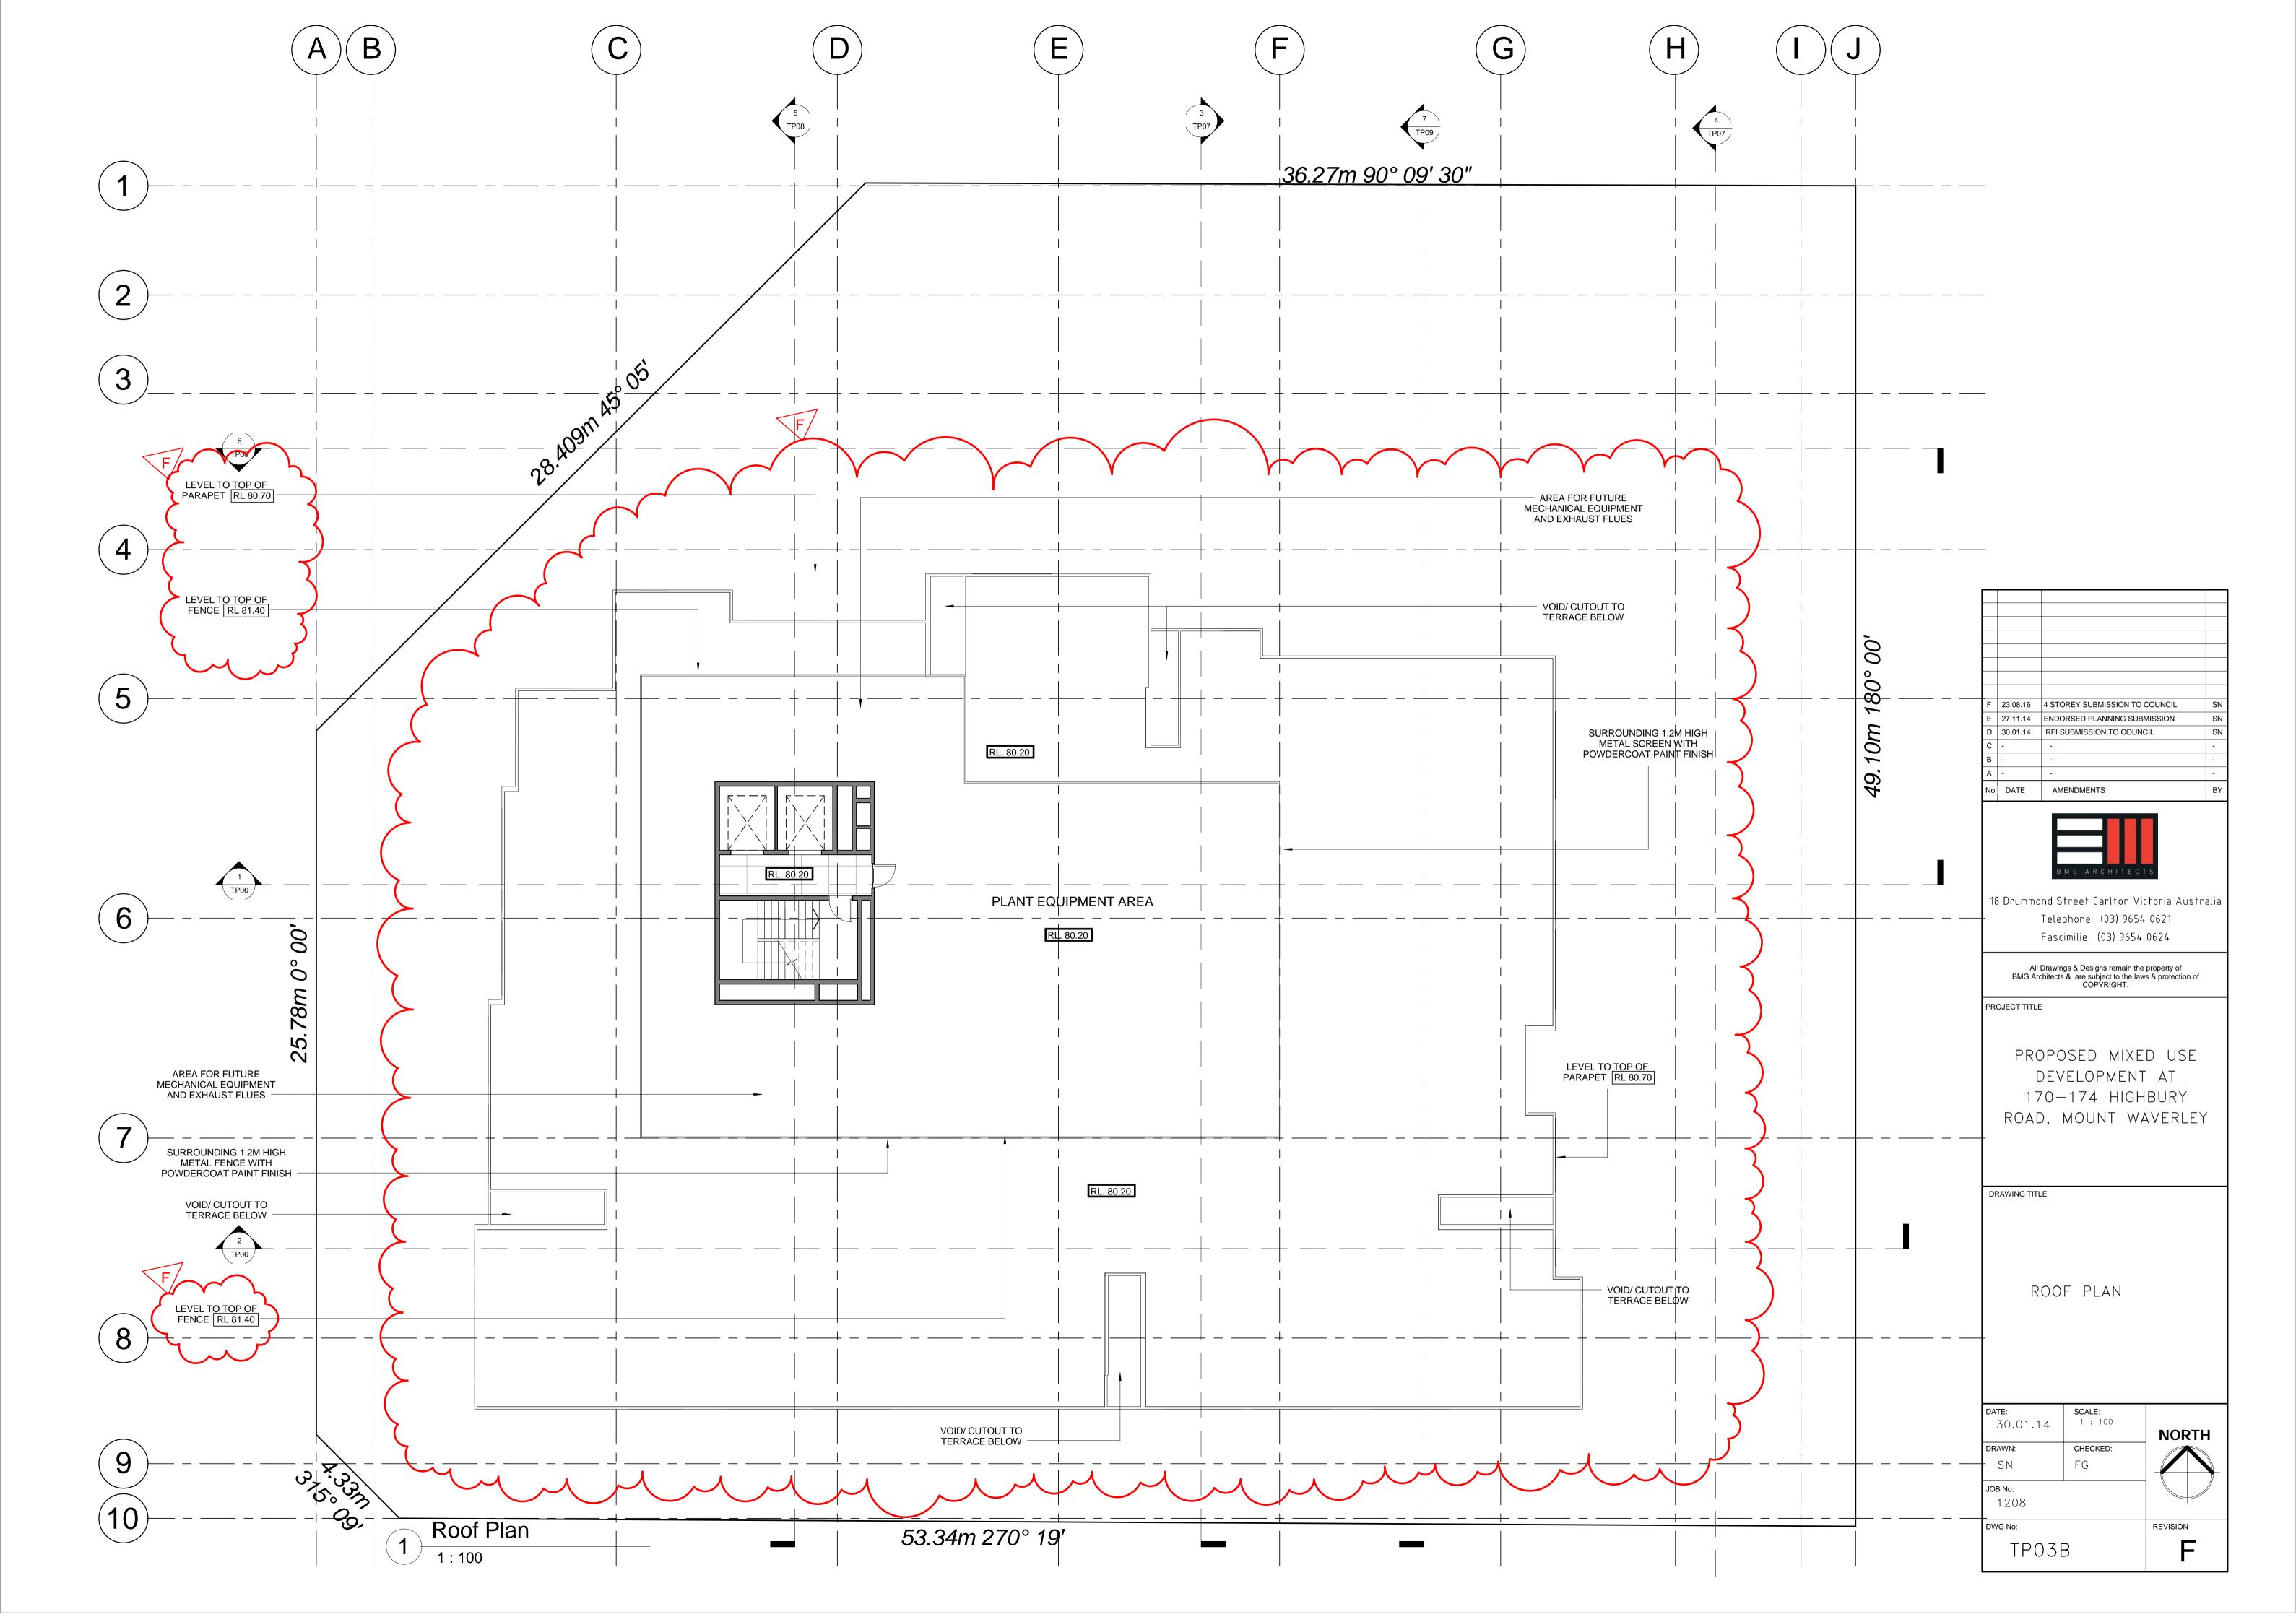

Ο R ш C

| LEVEL            | No. OF<br>SPACES |
|------------------|------------------|
| BASEMENT LEVEL 1 | 55               |
| BASEMENT LEVEL 2 | 63               |
| TOTAL            | 118              |

|                   | No. OF<br>SPACES |
|-------------------|------------------|
| RESIDENT CARSPACE | 20               |
| MEDICAL STAFF     | 17               |
| CAFE STAFF        | 2                |
| CHILD CARE STAFF  | 12               |
| MEDICAL VISITOR   | 36               |
| CHILDCARE VISITOR | 20               |
| VISITOR           | 11               |
| TOTAL             | 118              |











| AREA SCHEDULE                       |                      |                |         |        |  |  |
|-------------------------------------|----------------------|----------------|---------|--------|--|--|
| AREA                                |                      | m <sup>2</sup> |         |        |  |  |
| STAIRS / LIFTS                      | STAIRS / LIFTS 38.07 |                |         |        |  |  |
| COMMON AREA                         | COMMON AREAS 63.29   |                |         |        |  |  |
| DWELLINGS                           |                      |                |         |        |  |  |
| UNIT NO.                            |                      | LIVING         | TERRACE | TOTAL  |  |  |
| 11                                  |