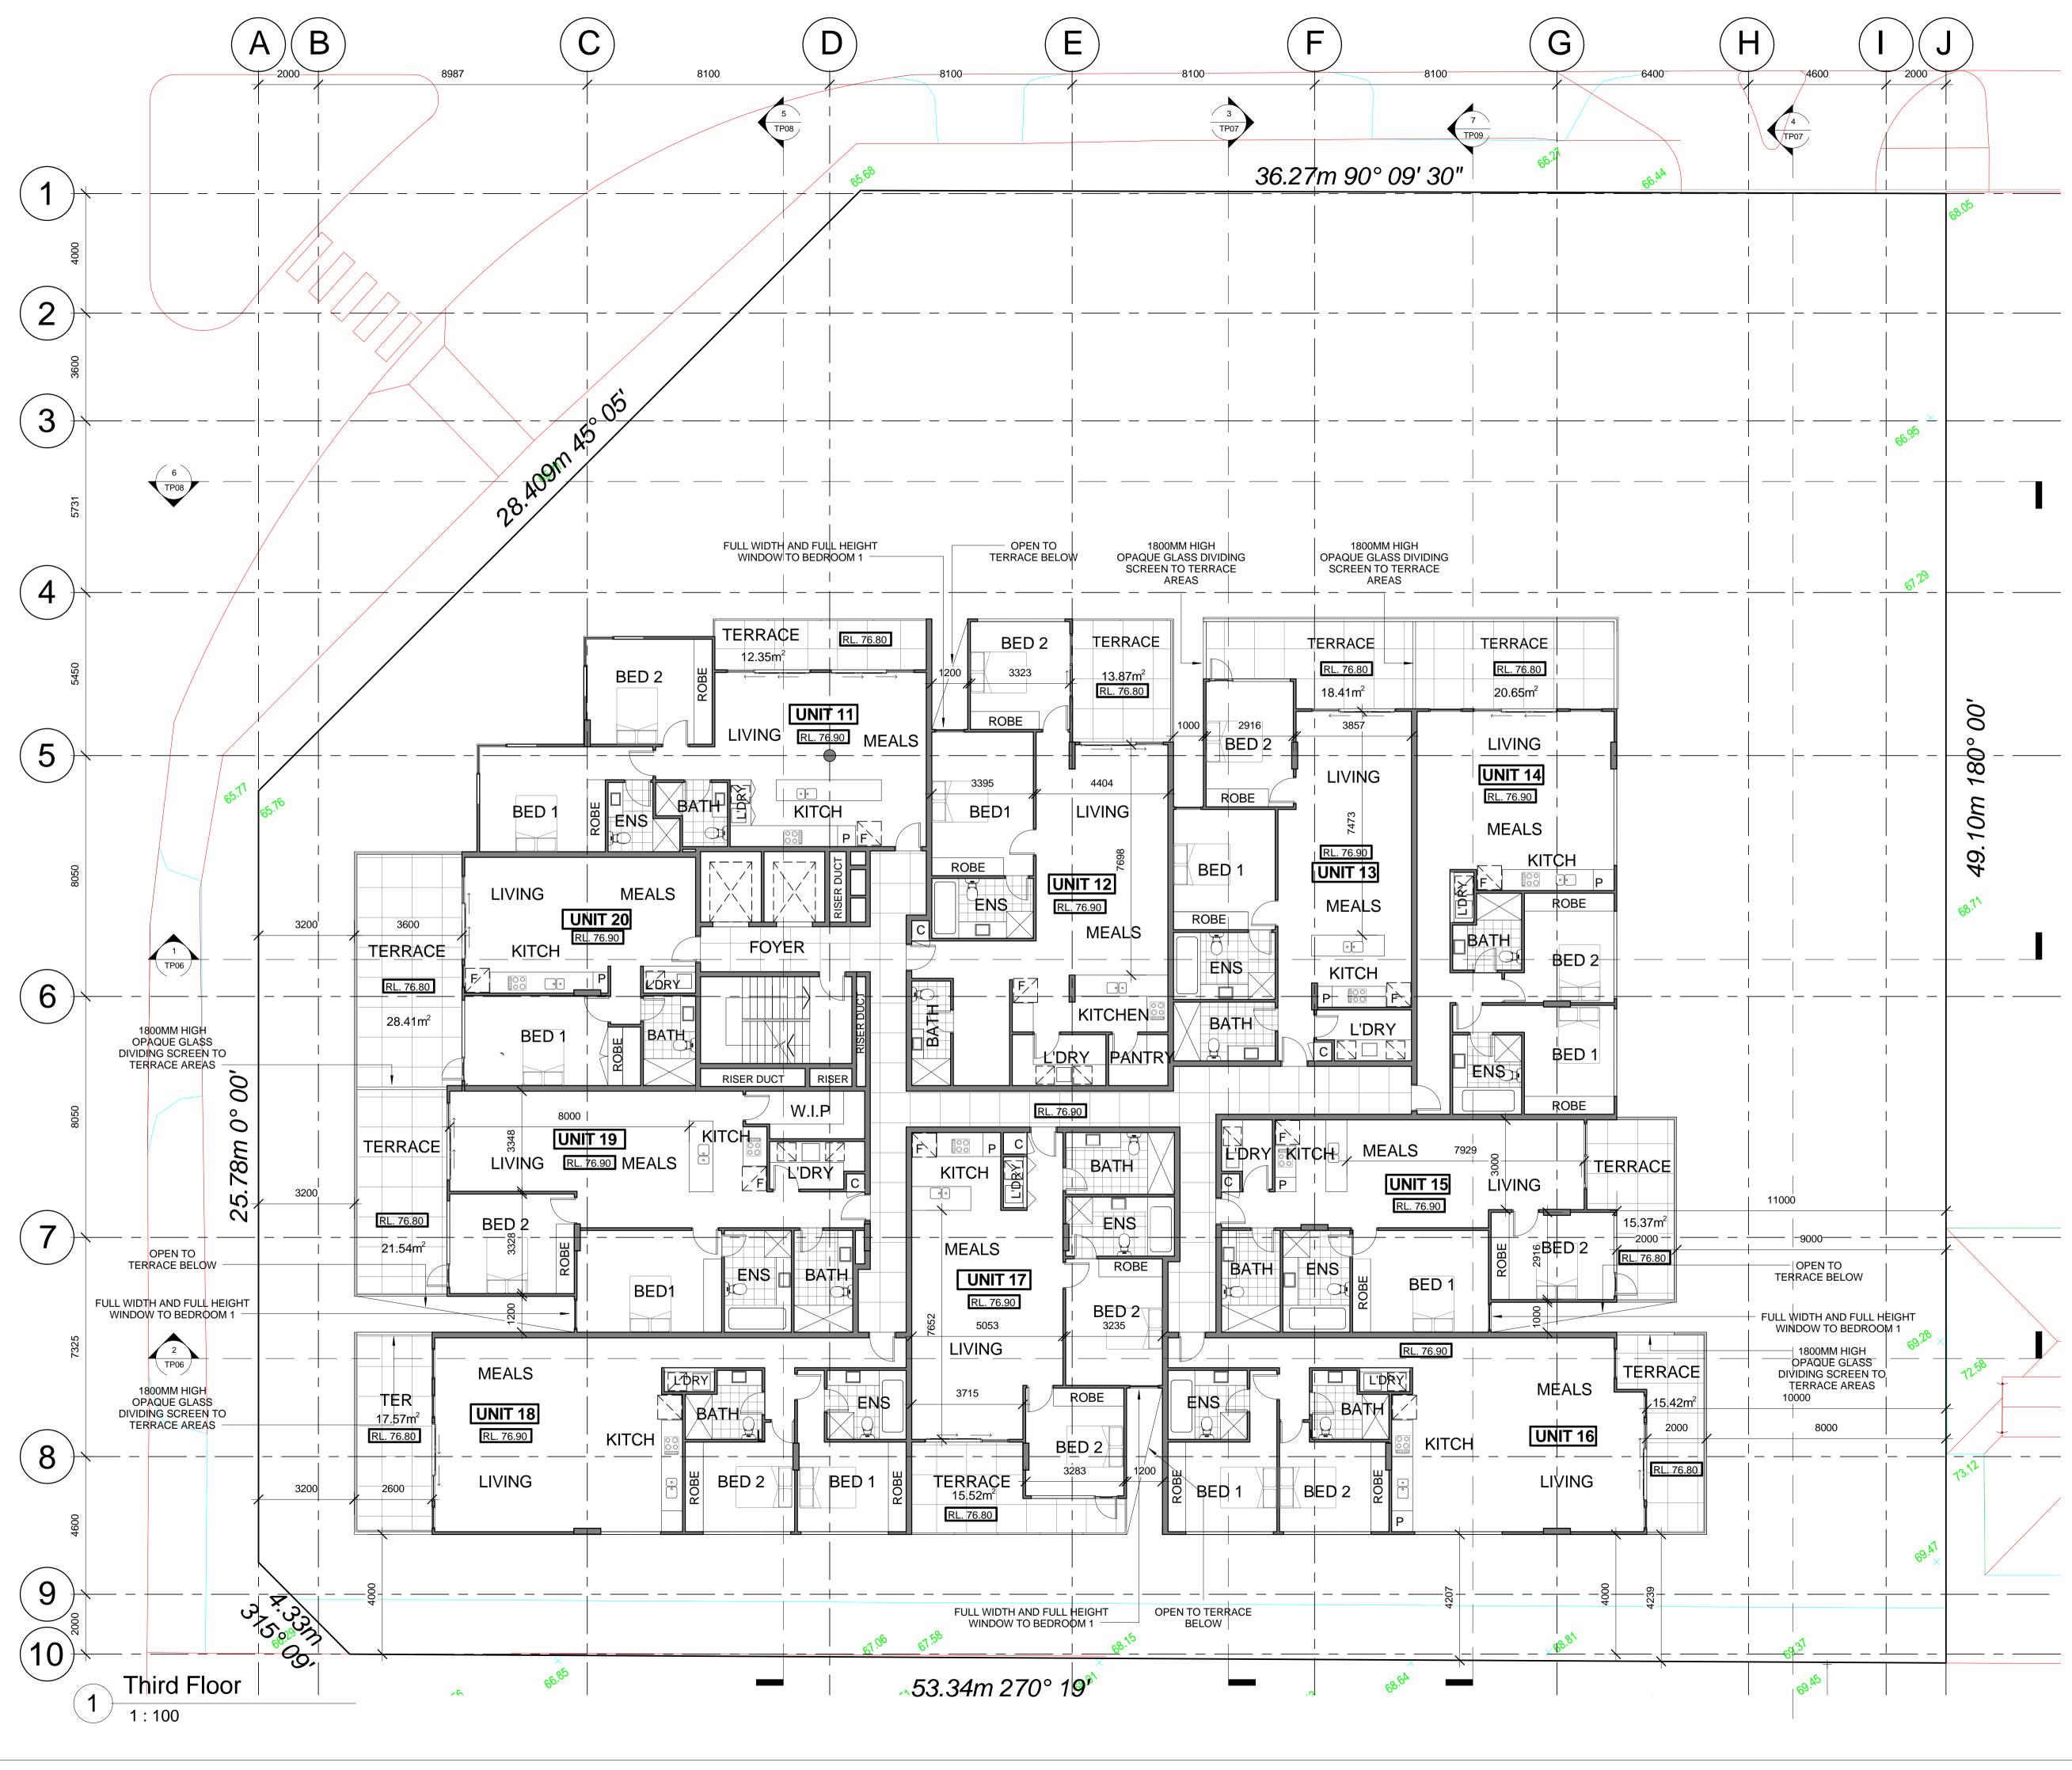

Ο R ш C

| LEVEL            | No. OF<br>SPACES |
|------------------|------------------|
| BASEMENT LEVEL 1 | 55               |
| BASEMENT LEVEL 2 | 63               |
| TOTAL            | 118              |

|                   | No. OF<br>SPACES |
|-------------------|------------------|
| RESIDENT CARSPACE | 20               |
| MEDICAL STAFF     | 17               |
| CAFE STAFF        | 2                |
| CHILD CARE STAFF  | 12               |
| MEDICAL VISITOR   | 36               |
| CHILDCARE VISITOR | 20               |
| VISITOR           | 11               |
| TOTAL             | 118              |











| AREA SCHEDULE                       |                      |                |         |        |  |  |
|-------------------------------------|----------------------|----------------|---------|--------|--|--|
| AREA                                |                      | m <sup>2</sup> |         |        |  |  |
| STAIRS / LIFTS                      | STAIRS / LIFTS 38.07 |                |         |        |  |  |
| COMMON AREA                         | COMMON AREAS 63.29   |                |         |        |  |  |
| DWELLINGS                           |                      |                |         |        |  |  |
| UNIT NO.                            |                      | LIVING         | TERRACE | TOTAL  |  |  |
| 11                                  |                      |