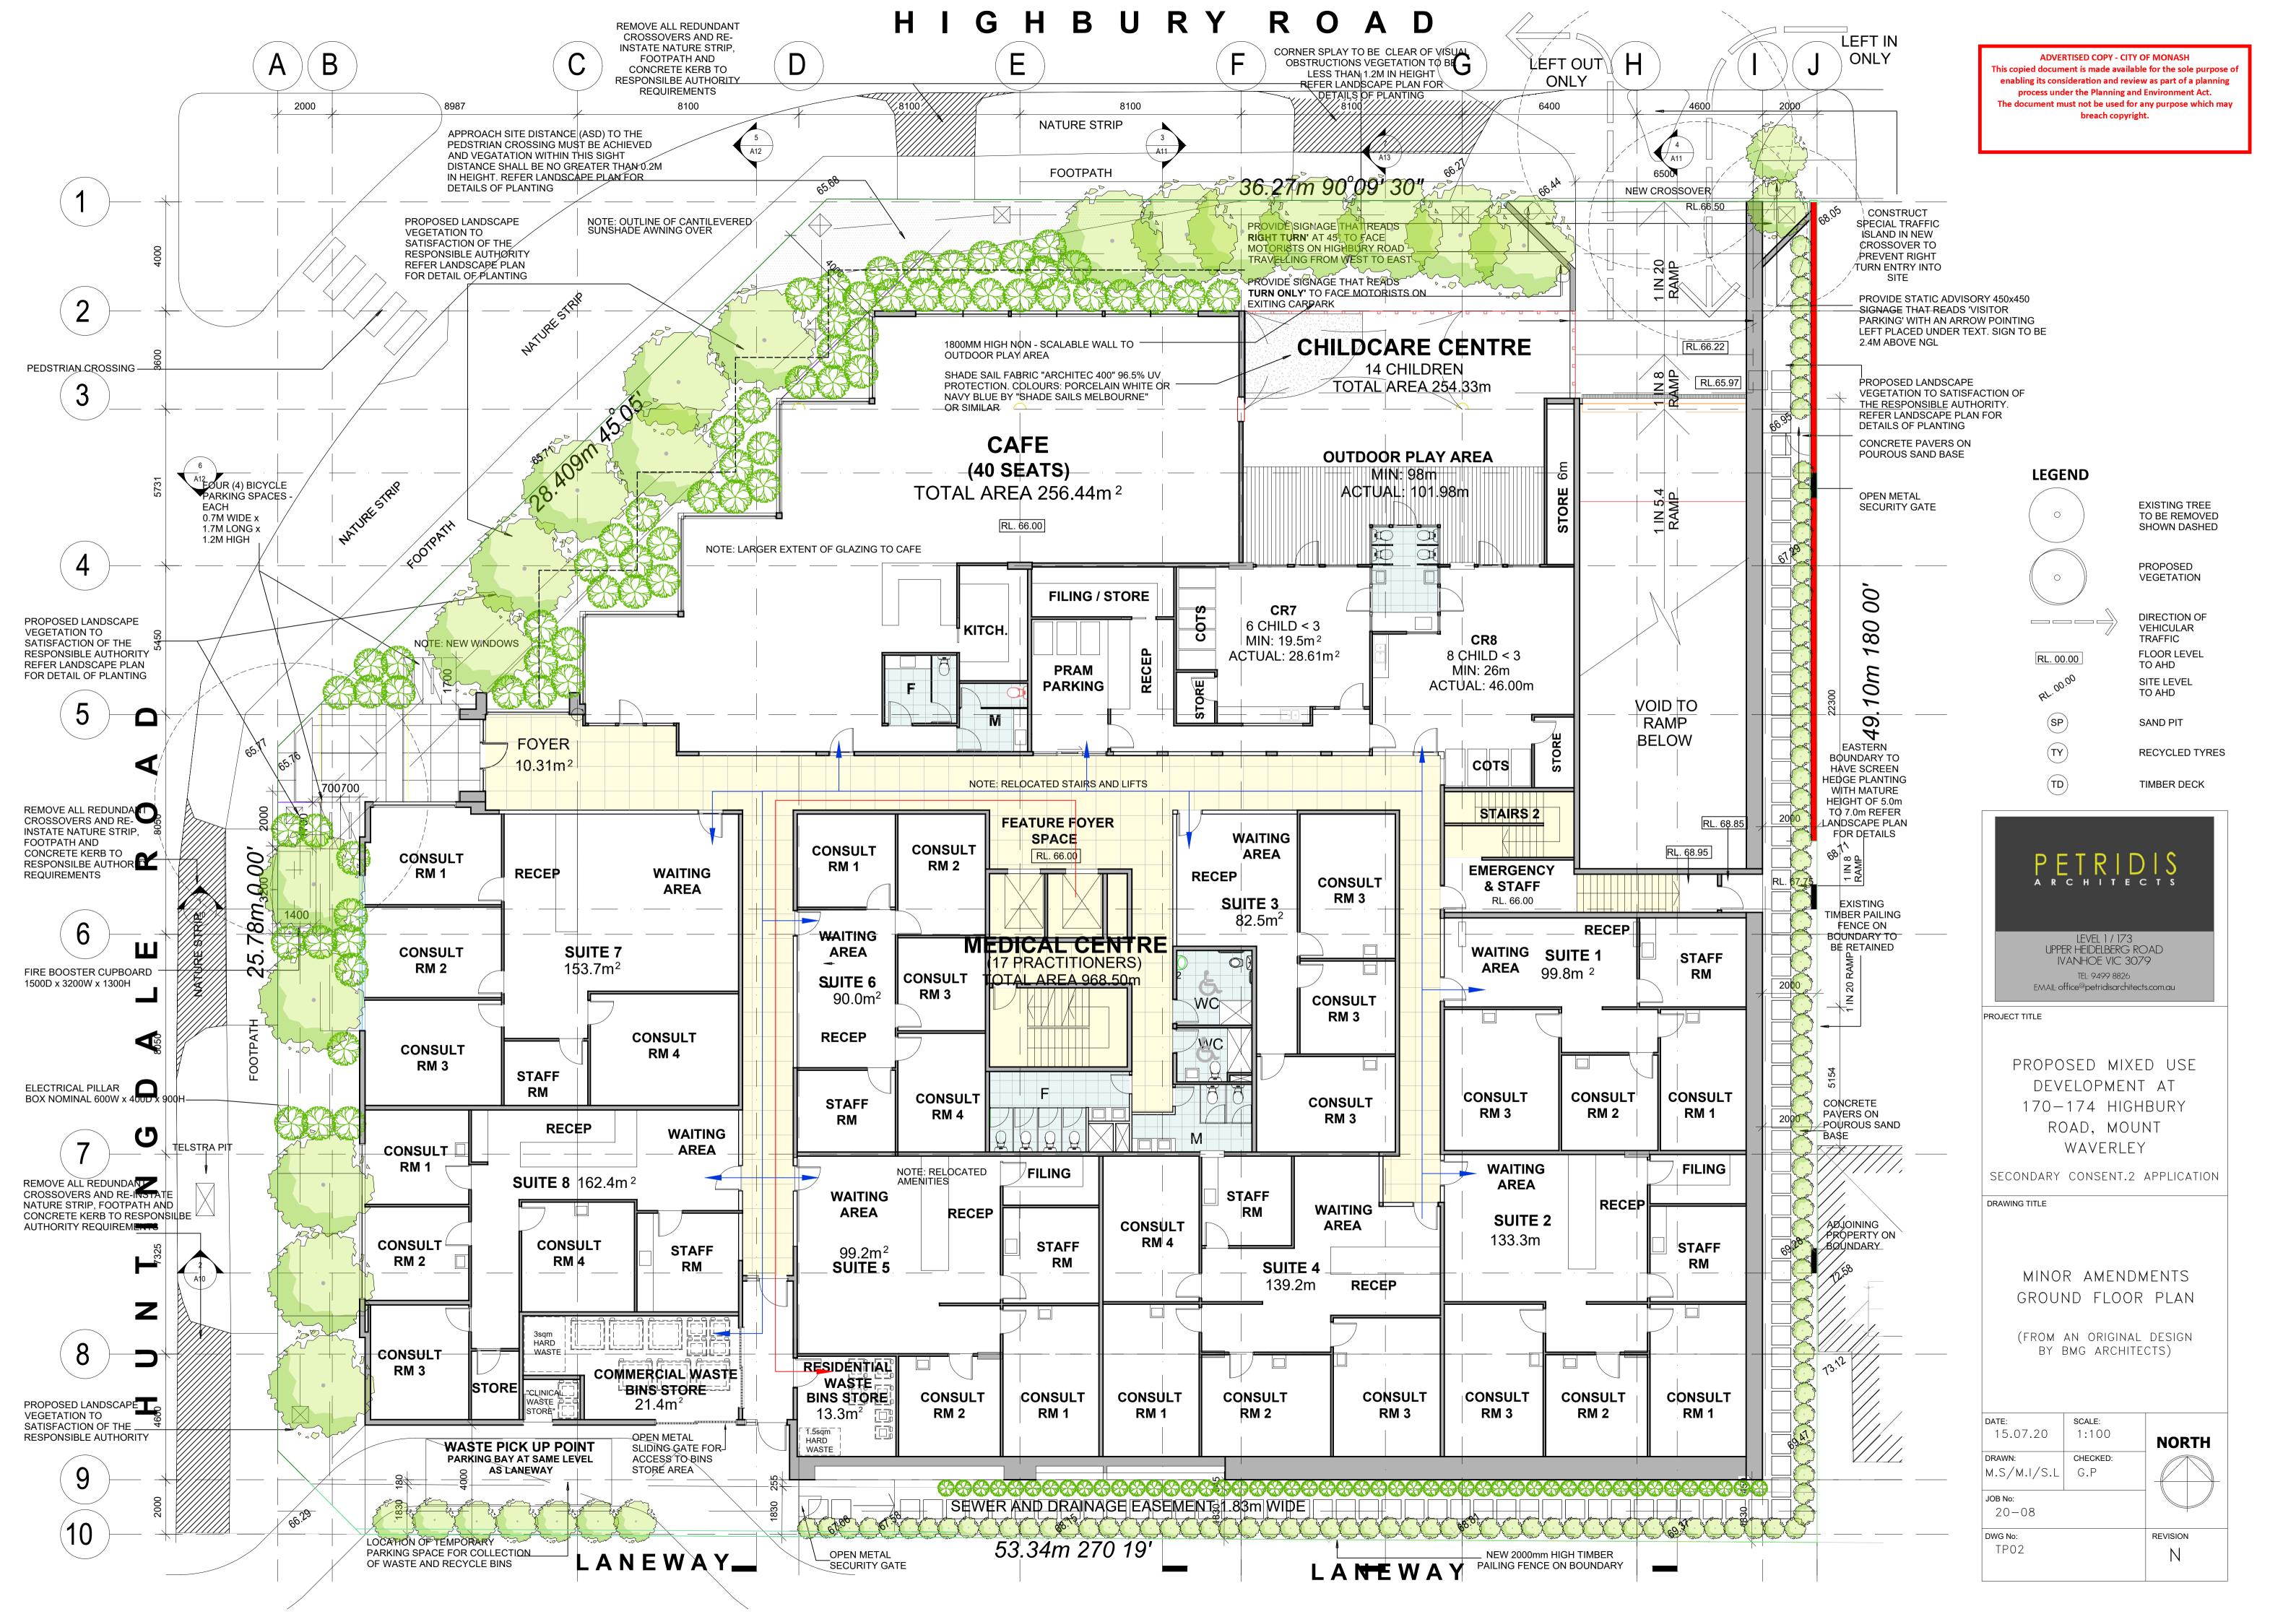

# AREA ANALYSIS

| SITE AREA                  | m²      | %     |
|----------------------------|---------|-------|
| PROPOSED SITE COVERAGE     | 1930.43 | 75.50 |
| PROPOSED SITE PERMEABILITY | 571.60  | 22.40 |

| FLOOR AREA                                                | m²        | sq's    |
|-----------------------------------------------------------|-----------|---------|
| BASEMENT LEVEL 1                                          | 2113.00   | 227.45  |
| BASEMENT LEVEL 2                                          | 2113.00   | 227.45  |
| GROUND FLOOR - MEDICAL<br>CENTRE, CAFE, COMMUNAL<br>AREAS | 1682.48   | 181.11  |
| GROUND FLOOR - CHILDCARE<br>CENTRE                        | 254.33    | 27.37   |
| GROUND FLOOR - OUTDOOR<br>PLAY AREA                       | 101.98    | 10.97   |
| FIRST FLOOR - CHILDCARE<br>CENTRE                         | 858.16    | 92.37   |
| FIRST FLOOR - OUTDOOR<br>PLAY AREA                        | 912.32    | 98.20   |
| SECOND FLOOR                                              | 1248.23   | 134.36  |
| THIRD FLOOR                                               | 1146.50   | 123.41  |
| ROOF                                                      | 1070.70   | 115.25  |
| TOTAL AREA                                                | 11,500.70 | 1237.94 |

# CAR SPACE SCHEDULE

| LEVEL            | No. OF<br>SPACES |
|------------------|------------------|
| BASEMENT LEVEL 1 | 55               |
| BASEMENT LEVEL 2 | 57               |
| TOTAL            | 112              |

# CAR SPACE ALLOCATION

|                   | No. OF<br>SPACES |
|-------------------|------------------|
| RESIDENT CARSPACE | 14               |
| MEDICAL STAFF     | 17               |
| CAFE STAFF        | 2                |
| CHILD CARE STAFF  | 12               |
| MEDICAL VISITOR   | 36               |
| CHILDCARE VISITOR | 20               |
| VISITOR           | 11               |
| TOTAL             | 112              |