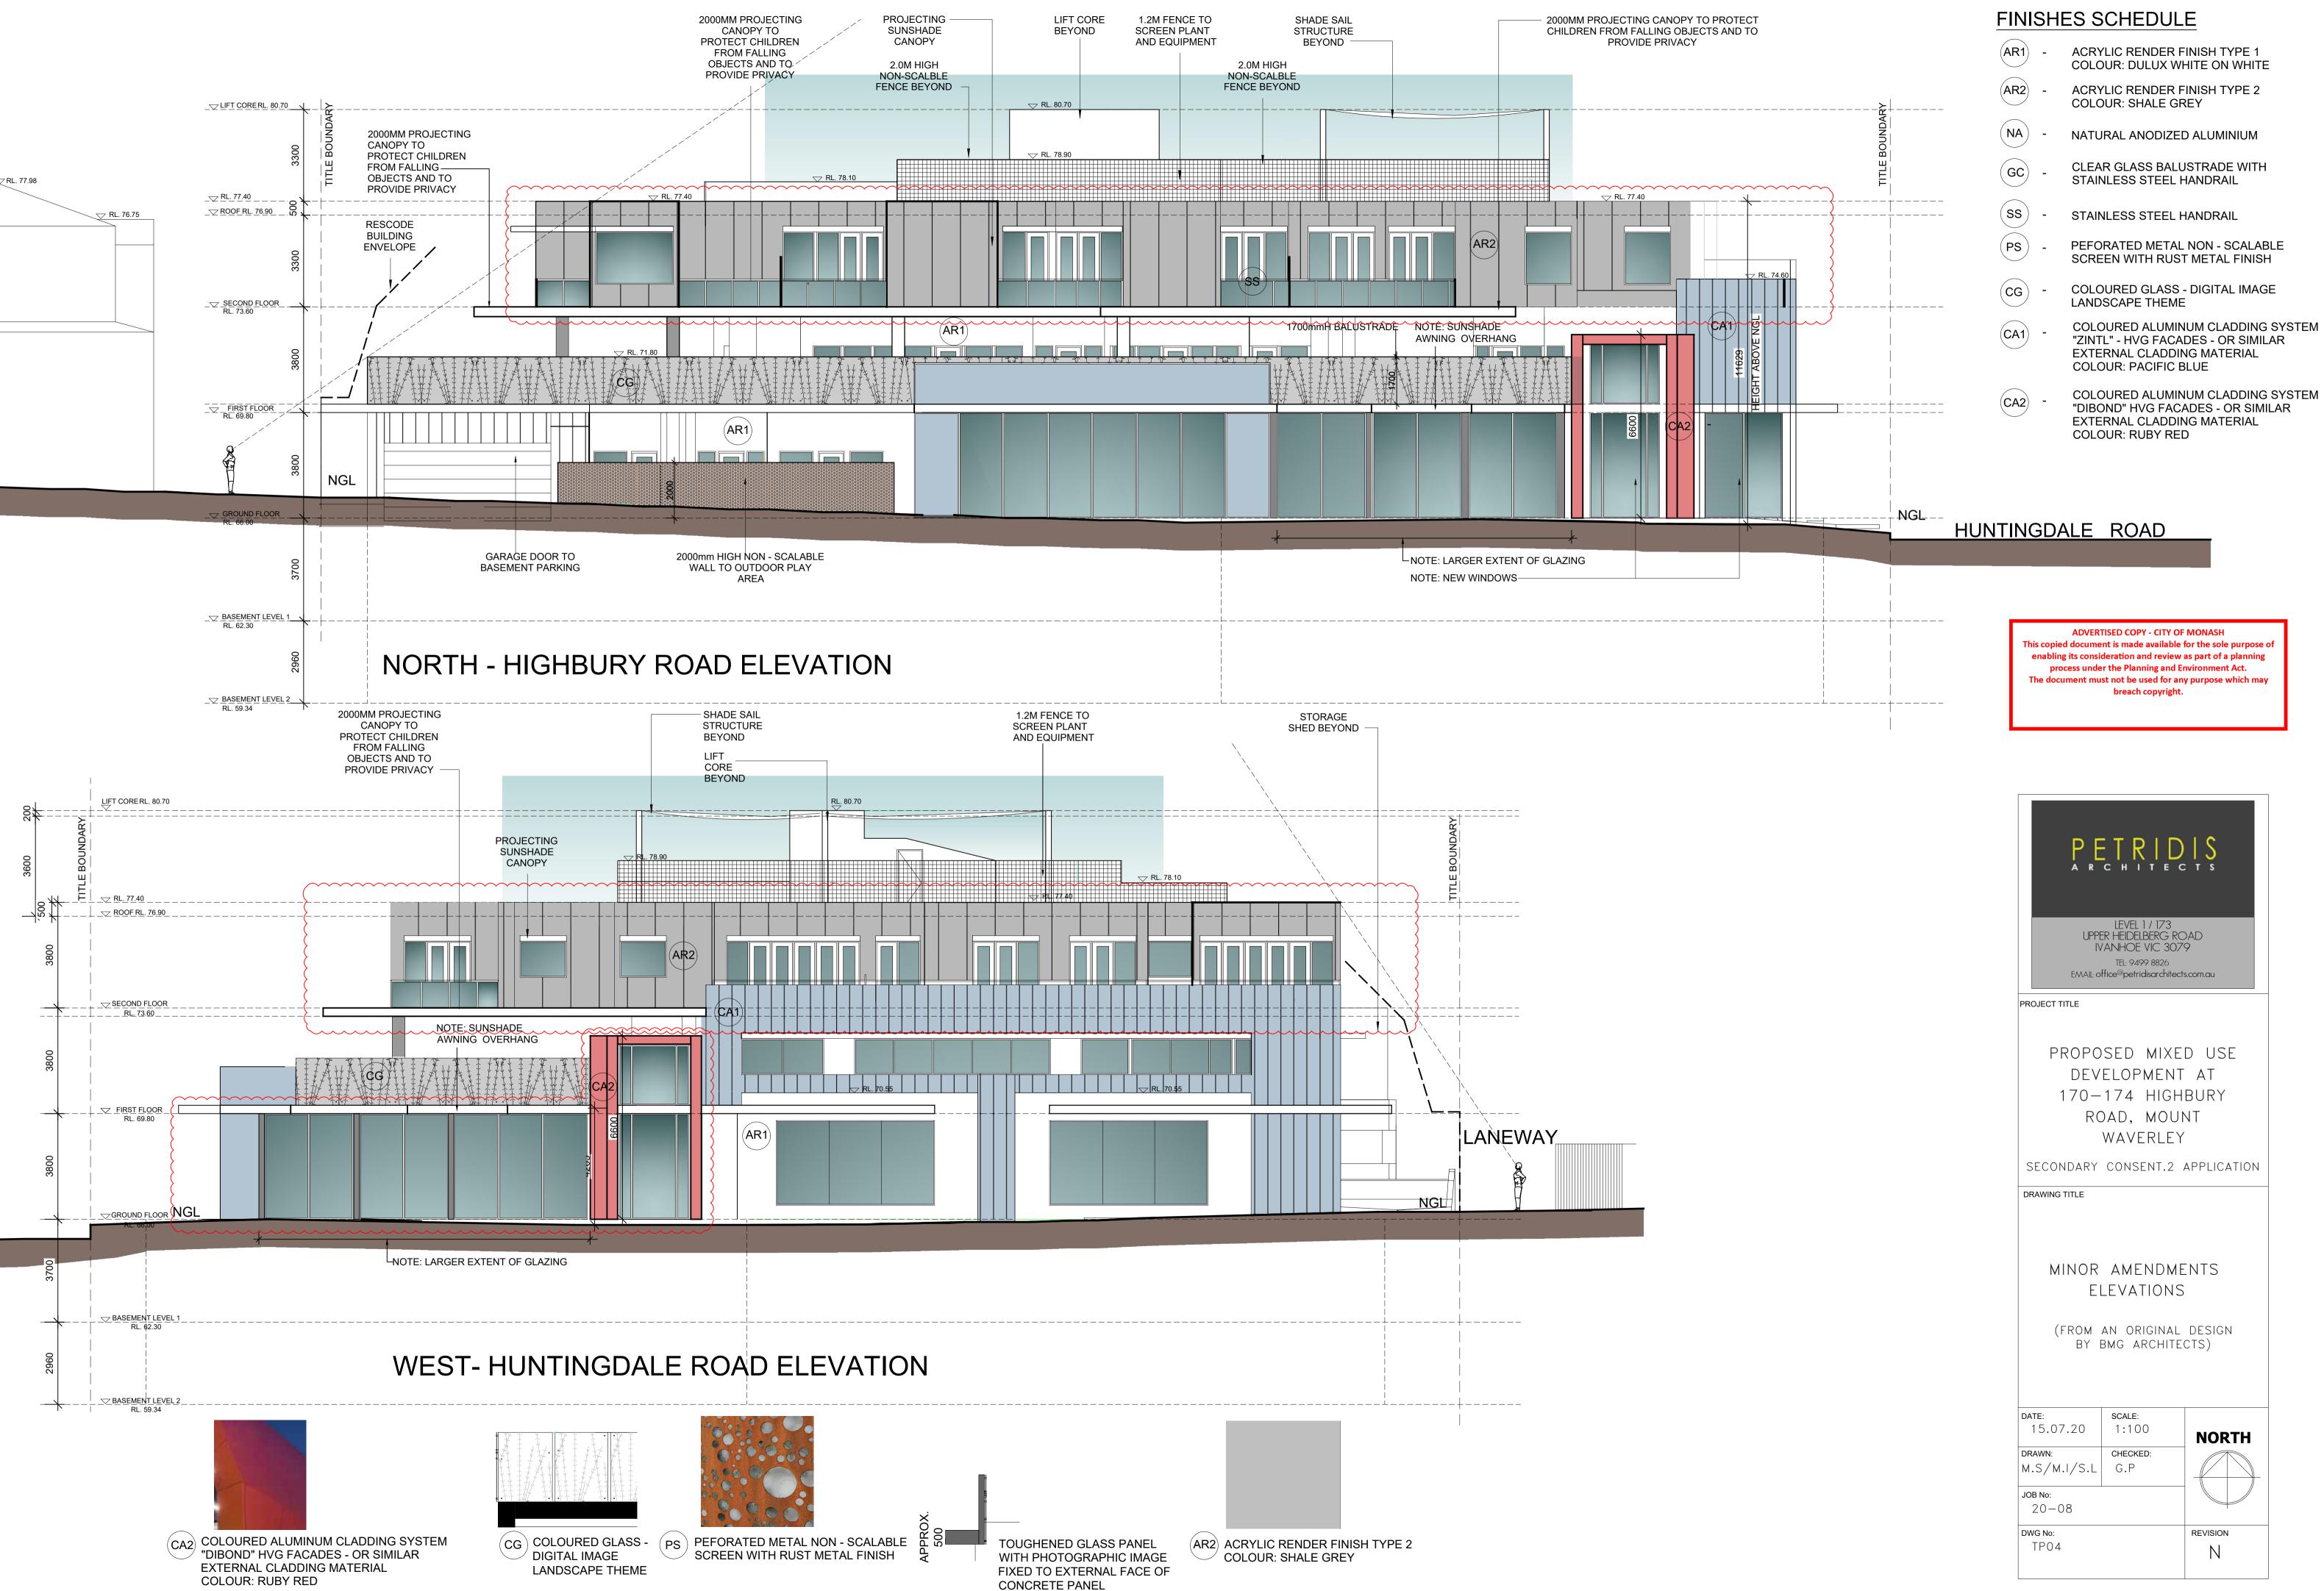

# FINISHES SCHEDULE

- AR1 ACRYLIC RENDER FINISH TYPE 1 COLOUR: DULUX WHITE ON WHITE
  AR2 - ACRYLIC RENDER FINISH TYPE 2
  - COLOUR: SHALE GREY
- (NA) NATURAL ANODIZED ALUMINIUM
- GC CLEAR GLASS BALUSTRADE WITH STAINLESS STEEL HANDRAIL
  - STAINLESS STEEL HANDRAIL

 $(\mathbf{SS})$ 

PS

- PEFORATED METAL NON SCALABLE SCREEN WITH RUST METAL FINISH
- CG COLOURED GLASS DIGITAL IMAGE LANDSCAPE THEME
- CA1 COLOURED ALUMINUM CLADDING SYSTEM "ZINTL" - HVG FACADES - OR SIMILAR EXTERNAL CLADDING MATERIAL COLOUR: PACIFIC BLUE
- CA2 COLOURED ALUMINUM CLADDING SYSTEM "DIBOND" HVG FACADES - OR SIMILAR EXTERNAL CLADDING MATERIAL COLOUR: RUBY RED

- PS PEFORATED METAL NON SCALABLE SCREEN WITH RUST METAL FINISH
  - TOUGHENED GLASS PANEL WITH PHOTOGRAPHIC IMAGE FIXED TO EXTERNAL FACE OF CONCRETE PANEL

- CA2 COLOURED ALUMINUM CLADDING SYSTEM "DIBOND" HVG FACADES - OR SIMILAR EXTERNAL CLADDING MATERIAL COLOUR: RUBY RED
- (AR2) ACRYLIC RENDER FINISH TYPE 2
- COLOUR: SHALE GREY