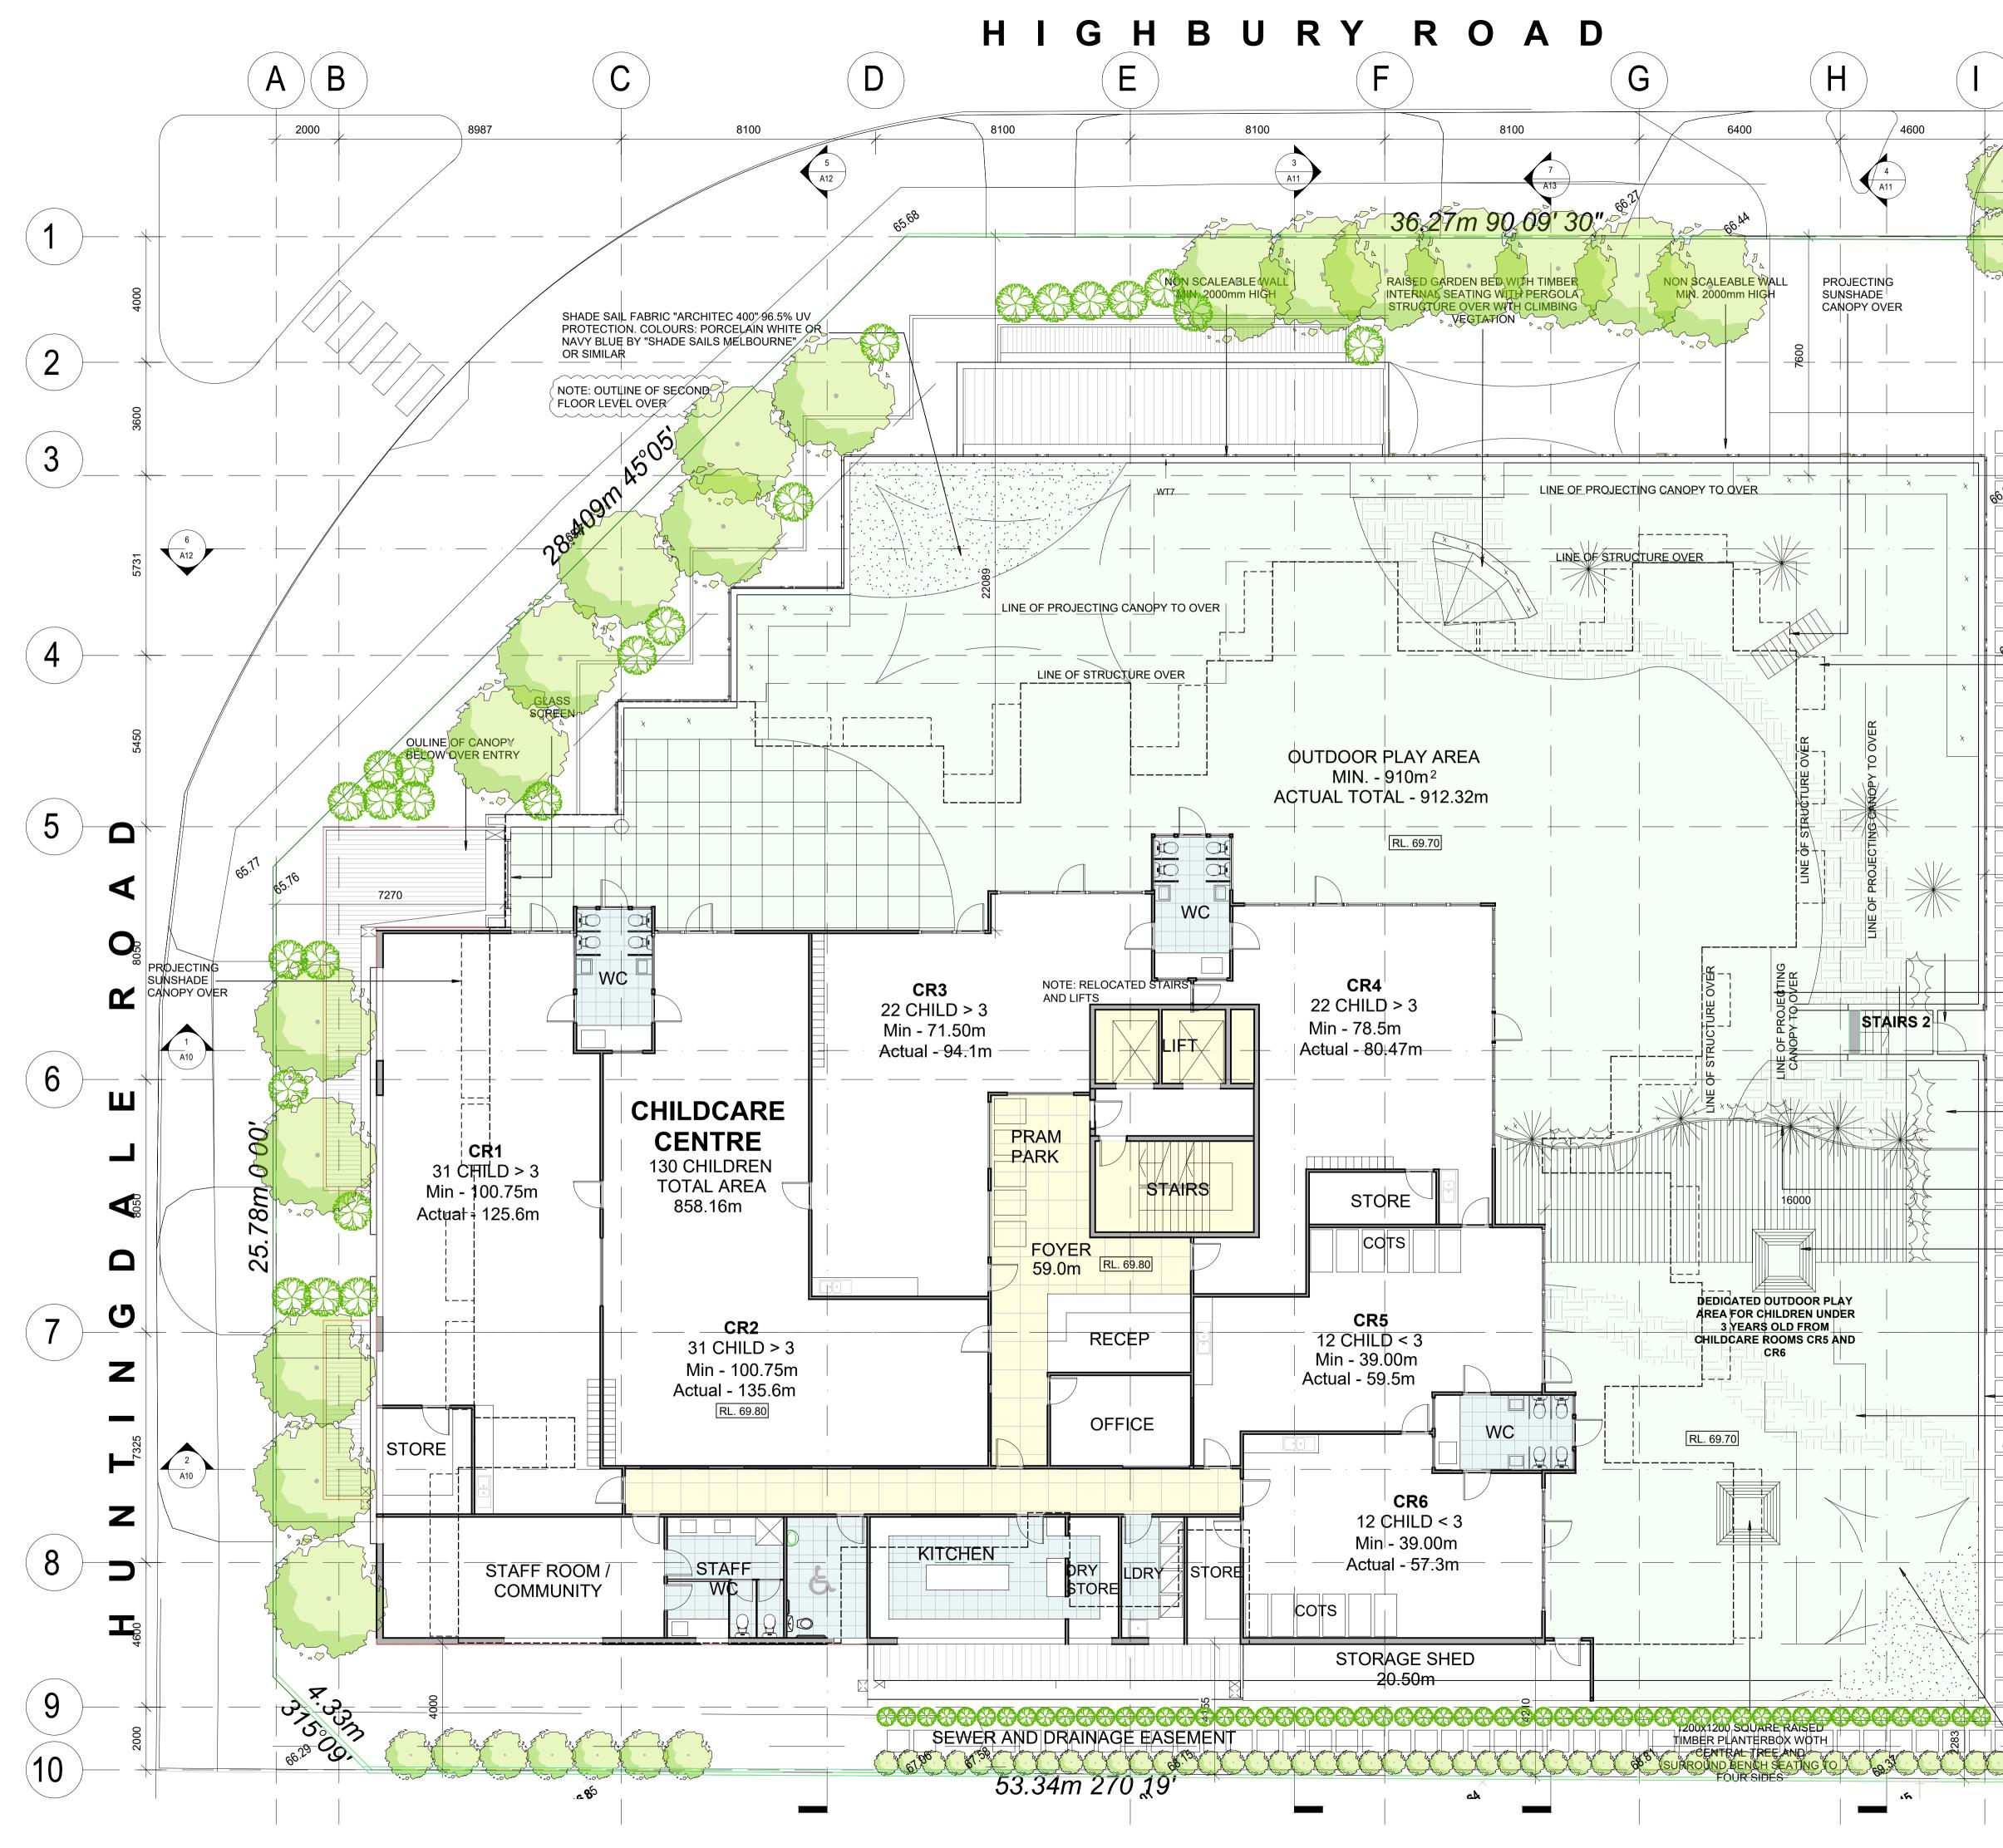

| FLOOR AREA                                                | m²        | sq's    |
|-----------------------------------------------------------|-----------|---------|
| BASEMENT LEVEL 1                                          | 2113.00   | 227.45  |
| BASEMENT LEVEL 2                                          | 2113.00   | 227.45  |
| GROUND FLOOR - MEDICAL<br>CENTRE, CAFE, COMMUNAL<br>AREAS | 1682.48   | 181.11  |
| GROUND FLOOR - CHILDCARE<br>CENTRE                        | 254.33    | 27.37   |
| GROUND FLOOR - OUTDOOR<br>PLAY AREA                       | 101.98    | 10.97   |
| FIRST FLOOR - CHILDCARE<br>CENTRE                         | 858.16    | 92.37   |
| FIRST FLOOR - OUTDOOR<br>PLAY AREA                        | 912.32    | 98.20   |
| SECOND FLOOR                                              | 1248.23   | 134.36  |
| THIRD FLOOR                                               | 1146.50   | 123.41  |
| ROOF                                                      | 1070.70   | 115.25  |
| TOTAL AREA                                                | 11,500.70 | 1237.94 |

FULL WIDTH AND FULL HEIGHT

|                                                                                 | ARI        | EA                                 | 'n                                                       |                                       |                 |                     |
|---------------------------------------------------------------------------------|------------|------------------------------------|----------------------------------------------------------|---------------------------------------|-----------------|---------------------|
| )                                                                               | STAIRS / I | LIFTS                              | 38.90                                                    |                                       |                 |                     |
|                                                                                 | соммон     | AREAS                              | 91.50                                                    |                                       |                 |                     |
|                                                                                 | DWELLIN    | GS                                 |                                                          |                                       |                 |                     |
|                                                                                 | UNIT NO.   | BEDS                               | BATHS                                                    | LIVING                                | TERRACE         | TOTAL               |
|                                                                                 | 1          | 2 + study                          | 2                                                        | 94.60                                 | 23.30           | 117.90              |
|                                                                                 | 2          | 2                                  | 1                                                        | 88.30                                 | 25.70           | 114.00              |
|                                                                                 | 3          | 1                                  | 1                                                        | 57.90                                 | 12.00           | 69.90               |
|                                                                                 | 4          | 1 + study                          | 1                                                        | 64.70                                 | 9.30            | 74.00               |
|                                                                                 | 5          | 2                                  | 1                                                        | 74.33                                 | 13.50           | 87.83               |
|                                                                                 | 6          | 1                                  | 1                                                        | 51.00                                 | 8.10            | 59.10               |
|                                                                                 | 7          | 2                                  | 1                                                        | 76.70                                 | 15.60           | 92.30               |
|                                                                                 | 8          | 2                                  | 2                                                        | 82.40                                 | 12.40           | 94.80               |
|                                                                                 | 9          | 2                                  | 2                                                        | 81.20                                 | 29.10           | 110.30              |
|                                                                                 | 10         | 2                                  | 2                                                        | 87.70                                 | 11.50           | 99.20               |
|                                                                                 | 11         | 2                                  | 2                                                        | 71.50                                 | 13.00           | 84.50               |
|                                                                                 | 12         | <br>1 + study                      |                                                          | 64.70                                 | 9.50            | 74.20               |
|                                                                                 | 12         | 1                                  | 1                                                        | 50.00                                 | 8.00            | 69.50               |
|                                                                                 | 14         | 2                                  | 1                                                        | 78.50                                 | 22.70           | 100.70              |
|                                                                                 |            | ING TOTA                           |                                                          | . 0.00                                | 22.10           | 1023.53             |
|                                                                                 | TOTAL      |                                    | · <b>-</b>                                               |                                       | 1248            | 3.23 m <sup>2</sup> |
|                                                                                 |            |                                    |                                                          |                                       |                 |                     |
| CANOPY TO PROTECT<br>CHILDREN FROM FALLING<br>OBJECTS AND TO PROVIDE<br>PRIVACY |            |                                    | ARC                                                      | н I Т<br>EVEL 1 / 17                  | D S<br>E C T S  |                     |
|                                                                                 |            |                                    | IVANI<br>TE                                              | HOE VIC<br>11: 9499 882               | 3079            |                     |
|                                                                                 | P          | ROJECT TIT                         | LE                                                       |                                       |                 |                     |
| LDRY                                                                            |            |                                    | DEVEL<br>70–17<br>ROAI                                   | ορμε                                  |                 |                     |
|                                                                                 |            | SECONI                             | DARY CC                                                  | NSENT                                 | .2 APPL         | ICATION             |
| <i>                                     </i>                                    |            |                                    |                                                          |                                       |                 |                     |
| ADJOINING<br>PROPERTY ON<br>BOUNDARY                                            |            | Drawing Ti                         | TLE                                                      |                                       |                 |                     |
| PROPERTY ON                                                                     |            | М                                  | INOR .                                                   |                                       | DMENT<br>DR PL/ |                     |
| PROPERTY ON<br>BOUNDARY                                                         |            | M<br>Se                            | INOR<br>COND<br>Rom an                                   | FLO(                                  |                 | ΔN                  |
| PROPERTY ON<br>BOUNDARY                                                         |            | M<br>SE<br>(FF<br>2 <b>5.</b> 07.  | INOR<br>COND<br>ROM AN<br>BY BMC<br>20 1                 | FLO<br>ORIGIN<br>ARCH                 | OR PL           | ΔN                  |
| PROPERTY ON<br>BOUNDARY                                                         |            | M<br>Se<br>(ff                     | INOR<br>COND<br>ROM AN<br>BY BMC<br>20 1<br>cf           | FLO<br>ORIGIN<br>ARCH                 | OR PL           | <b>A N</b><br>IGN   |
| PROPERTY ON<br>BOUNDARY                                                         |            | M<br>SE<br>(FF<br>15.07.<br>DRAWN: | INOR<br>COND<br>ROM AN<br>BY BMC<br>20 1<br>CH<br>/S.L G | FLO<br>ORIGIN<br>ARCH<br>ALE:<br>:100 | OR PL           | <b>A N</b><br>IGN   |