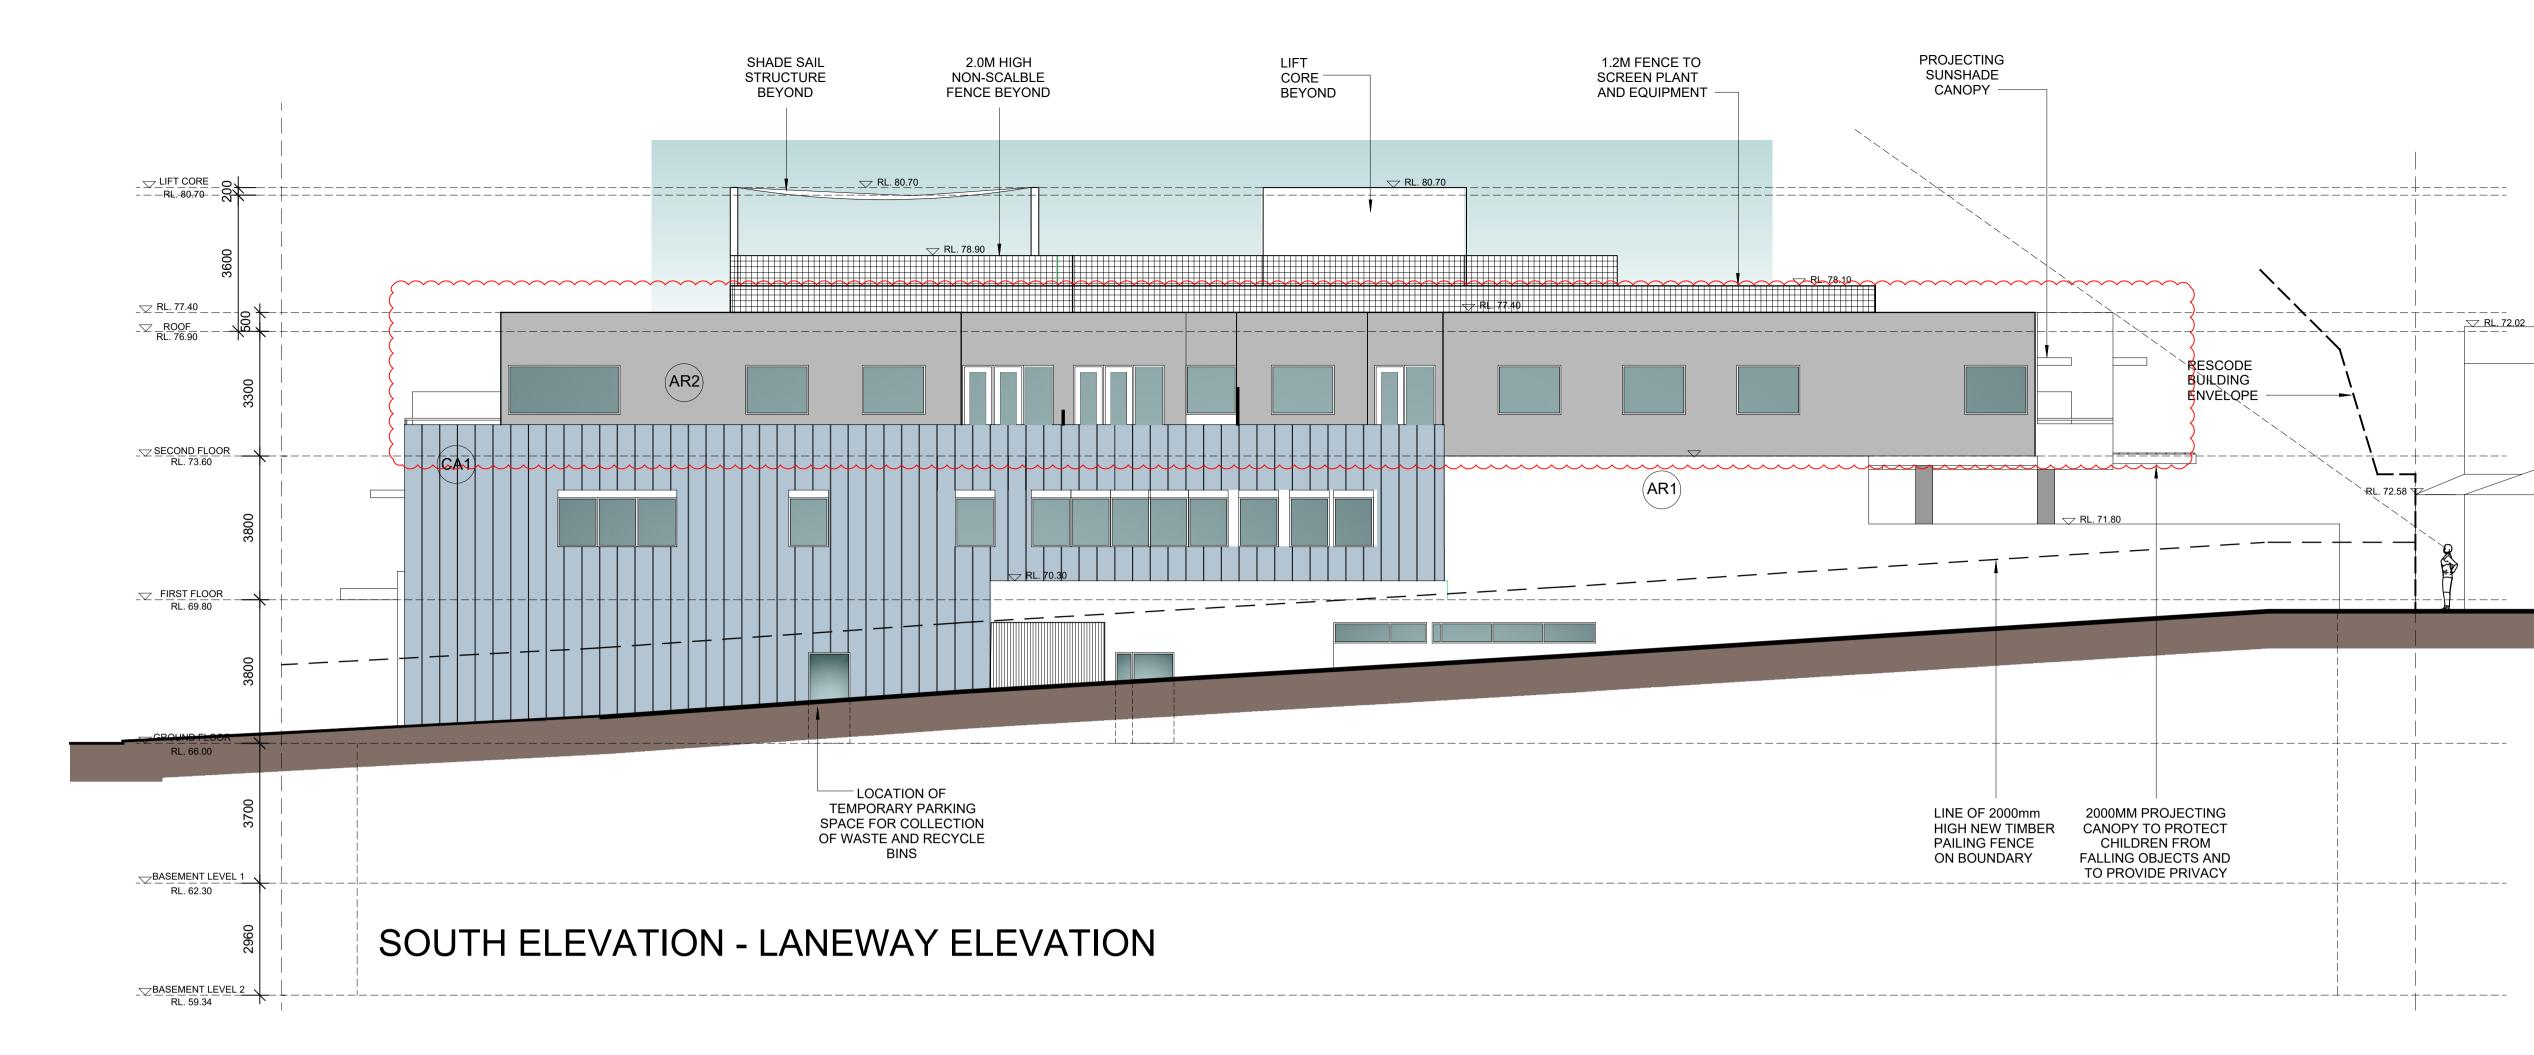

# FINISHES SCHEDULE

- AR1 ACRYLIC RENDER FINISH TYPE 1 COLOUR: DULUX WHITE ON WHITE
  AR2 - ACRYLIC RENDER FINISH TYPE 2
  - COLOUR: SHALE GREY
- (NA) NATURAL ANODIZED ALUMINIUM
- GC CLEAR GLASS BALUSTRADE WITH STAINLESS STEEL HANDRAIL
  - STAINLESS STEEL HANDRAIL

 $(\mathbf{SS})$ 

PS

- PEFORATED METAL NON SCALABLE SCREEN WITH RUST METAL FINISH
- CG COLOURED GLASS DIGITAL IMAGE LANDSCAPE THEME
- CA1 COLOURED ALUMINUM CLADDING SYSTEM "ZINTL" - HVG FACADES - OR SIMILAR EXTERNAL CLADDING MATERIAL COLOUR: PACIFIC BLUE
- CA2 COLOURED ALUMINUM CLADDING SYSTEM "DIBOND" HVG FACADES - OR SIMILAR EXTERNAL CLADDING MATERIAL COLOUR: RUBY RED

- PS PEFORATED METAL NON SCALABLE SCREEN WITH RUST METAL FINISH
  - TOUGHENED GLASS PANEL WITH PHOTOGRAPHIC IMAGE FIXED TO EXTERNAL FACE OF CONCRETE PANEL

- CA2 COLOURED ALUMINUM CLADDING SYSTEM "DIBOND" HVG FACADES - OR SIMILAR EXTERNAL CLADDING MATERIAL COLOUR: RUBY RED
- (AR2) ACRYLIC RENDER FINISH TYPE 2
- COLOUR: SHALE GREY