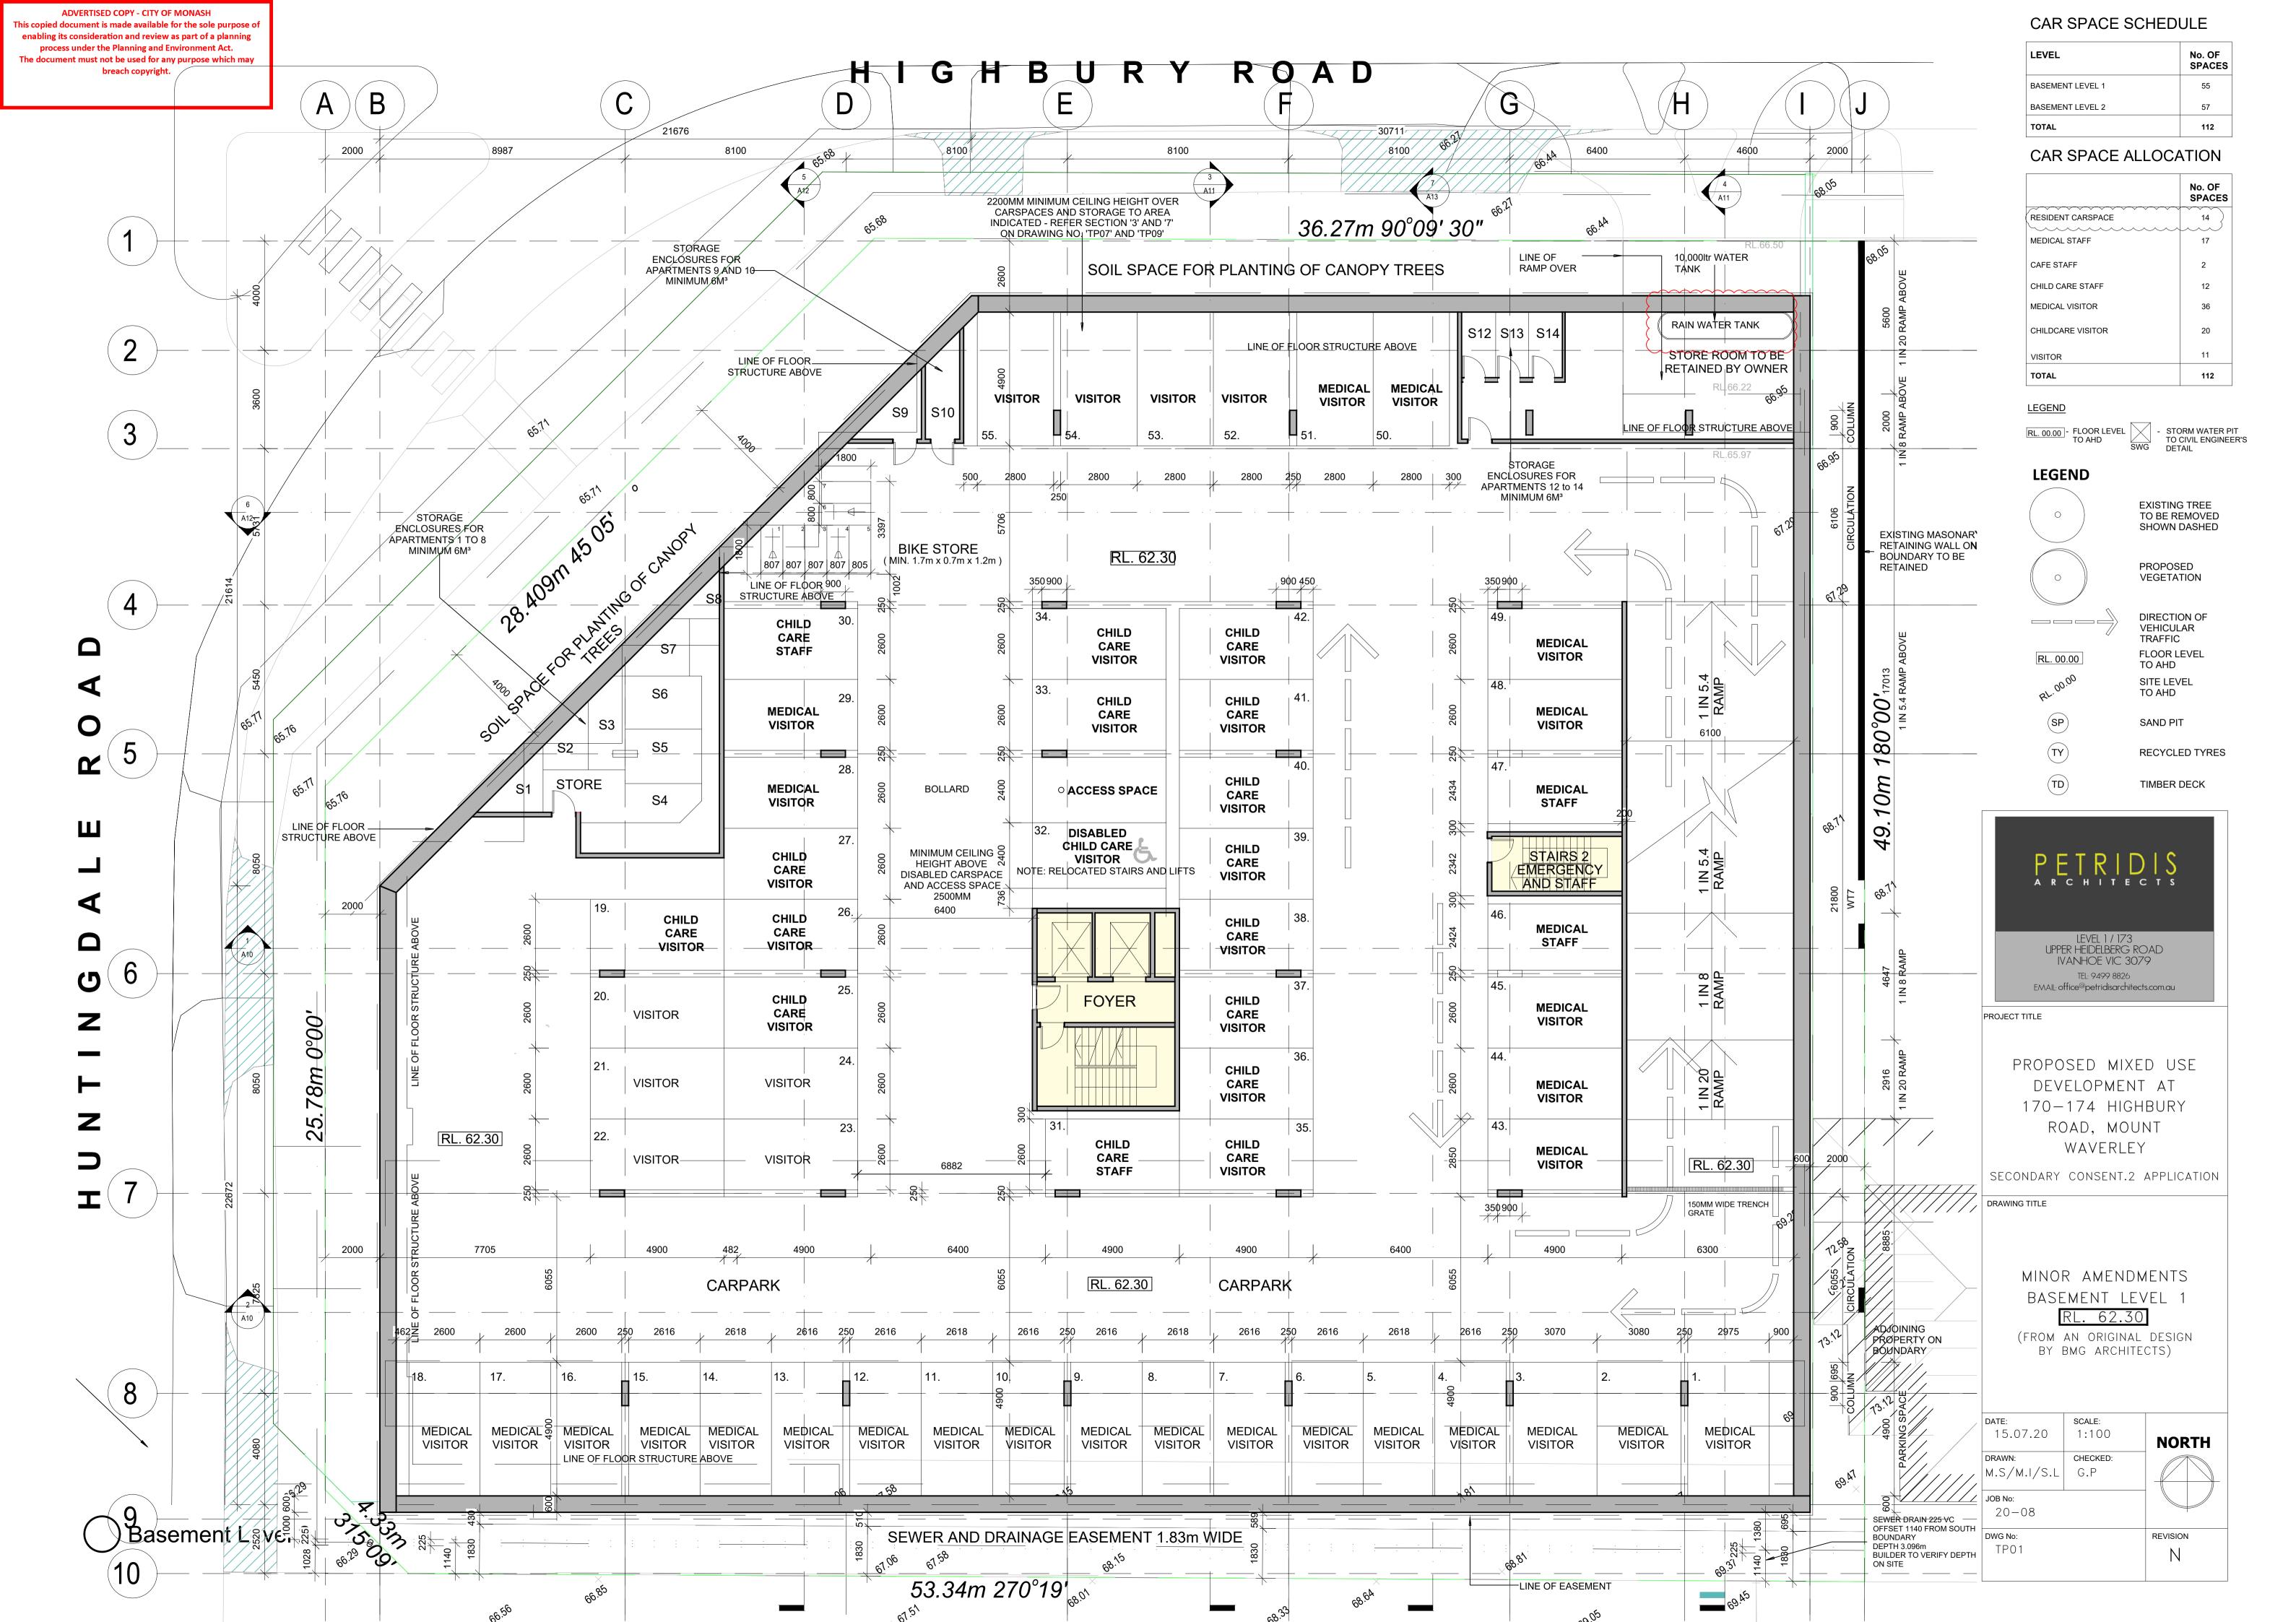

# CAR SPACE SCHEDULE

| LEVEL            | No. OF<br>SPACES |
|------------------|------------------|
| BASEMENT LEVEL 1 | 55               |
| BASEMENT LEVEL 2 | 57               |
| TOTAL            | 112              |

# CAR SPACE ALLOCATION

|                   | No. OF<br>SPACES |
|-------------------|------------------|
| RESIDENT CARSPACE | 14               |
| MEDICAL STAFF     | 17               |
| CAFE STAFF        | 2                |
| CHILD CARE STAFF  | 12               |
| MEDICAL VISITOR   | 36               |
| CHILDCARE VISITOR | 20               |
| VISITOR           | 11               |
| TOTAL             | 112              |