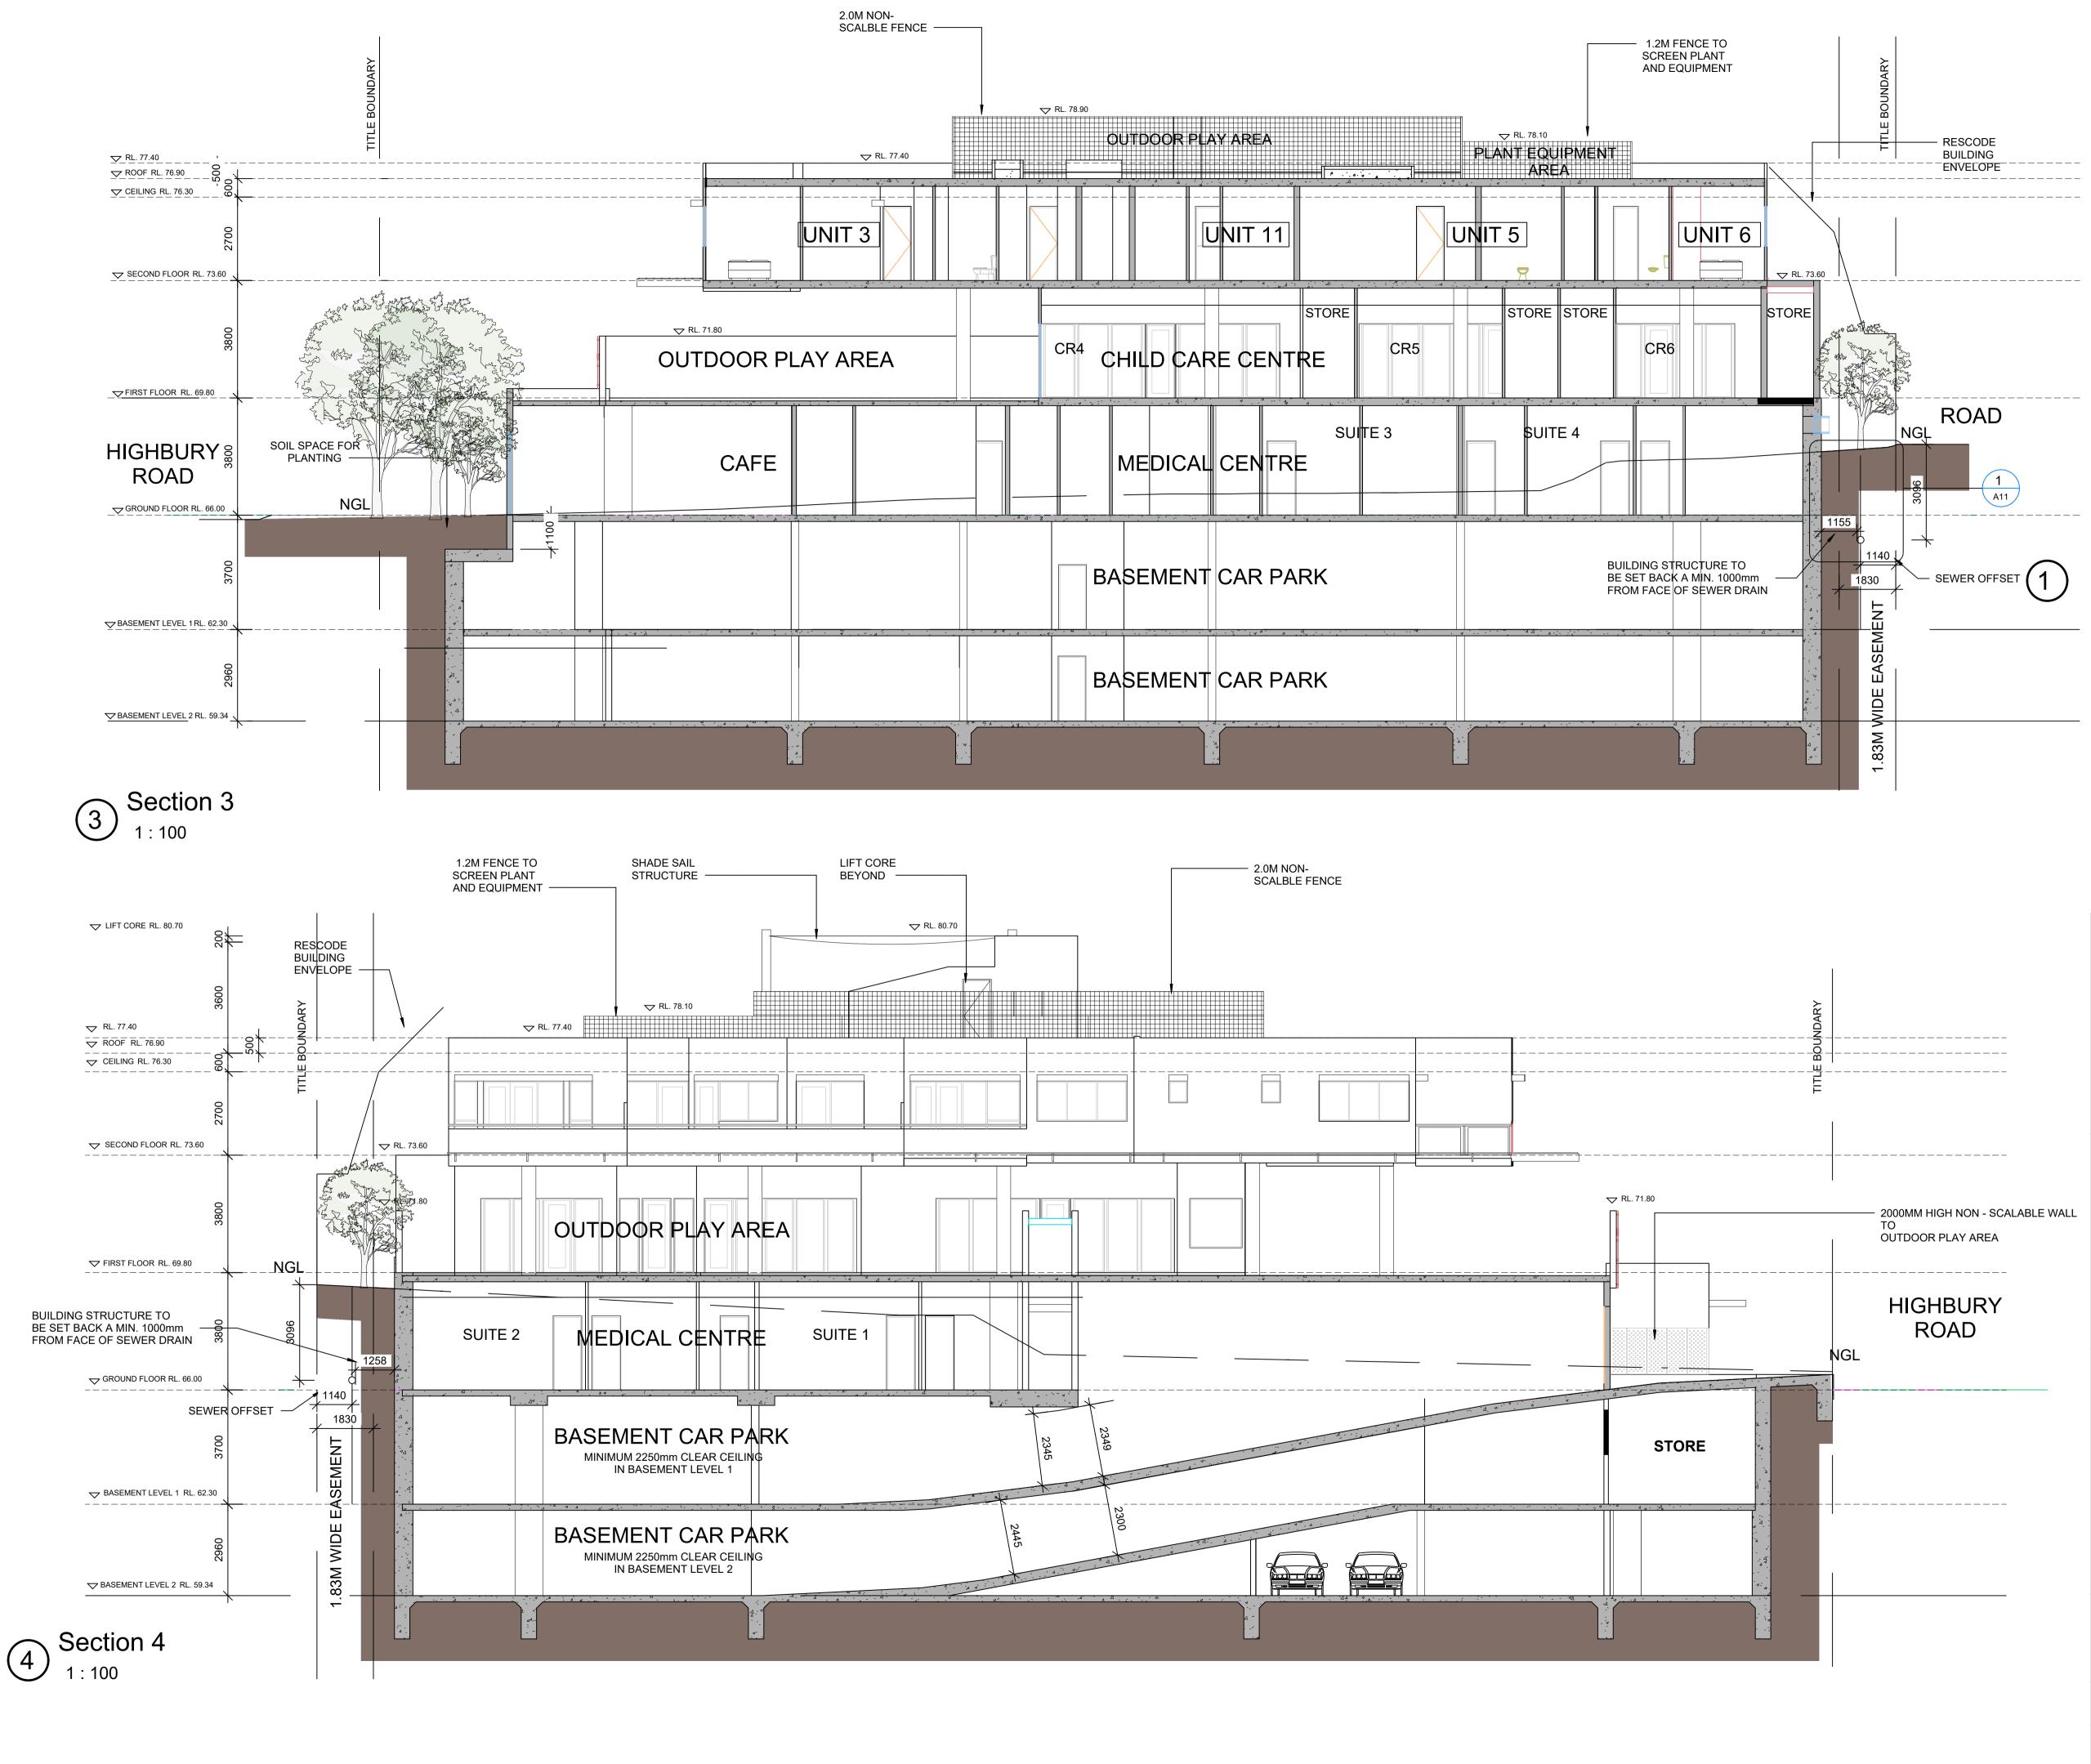

SECONDARY CONSENT.2 APPLICATION

DRAWING TITLE

MINOR AMENDMENTS SECTIONS

| <b>date</b> :<br>15.07.20 | <b>scale</b> :<br>1 <b>:</b> 100 | NORTH         |
|---------------------------|----------------------------------|---------------|
| drawn:<br>M.S/M.I/S.L     | снескед:<br>G.P                  |               |
| JOB No:<br>20-08          |                                  |               |
| dwg no:<br>TP07           |                                  | REVISION<br>N |