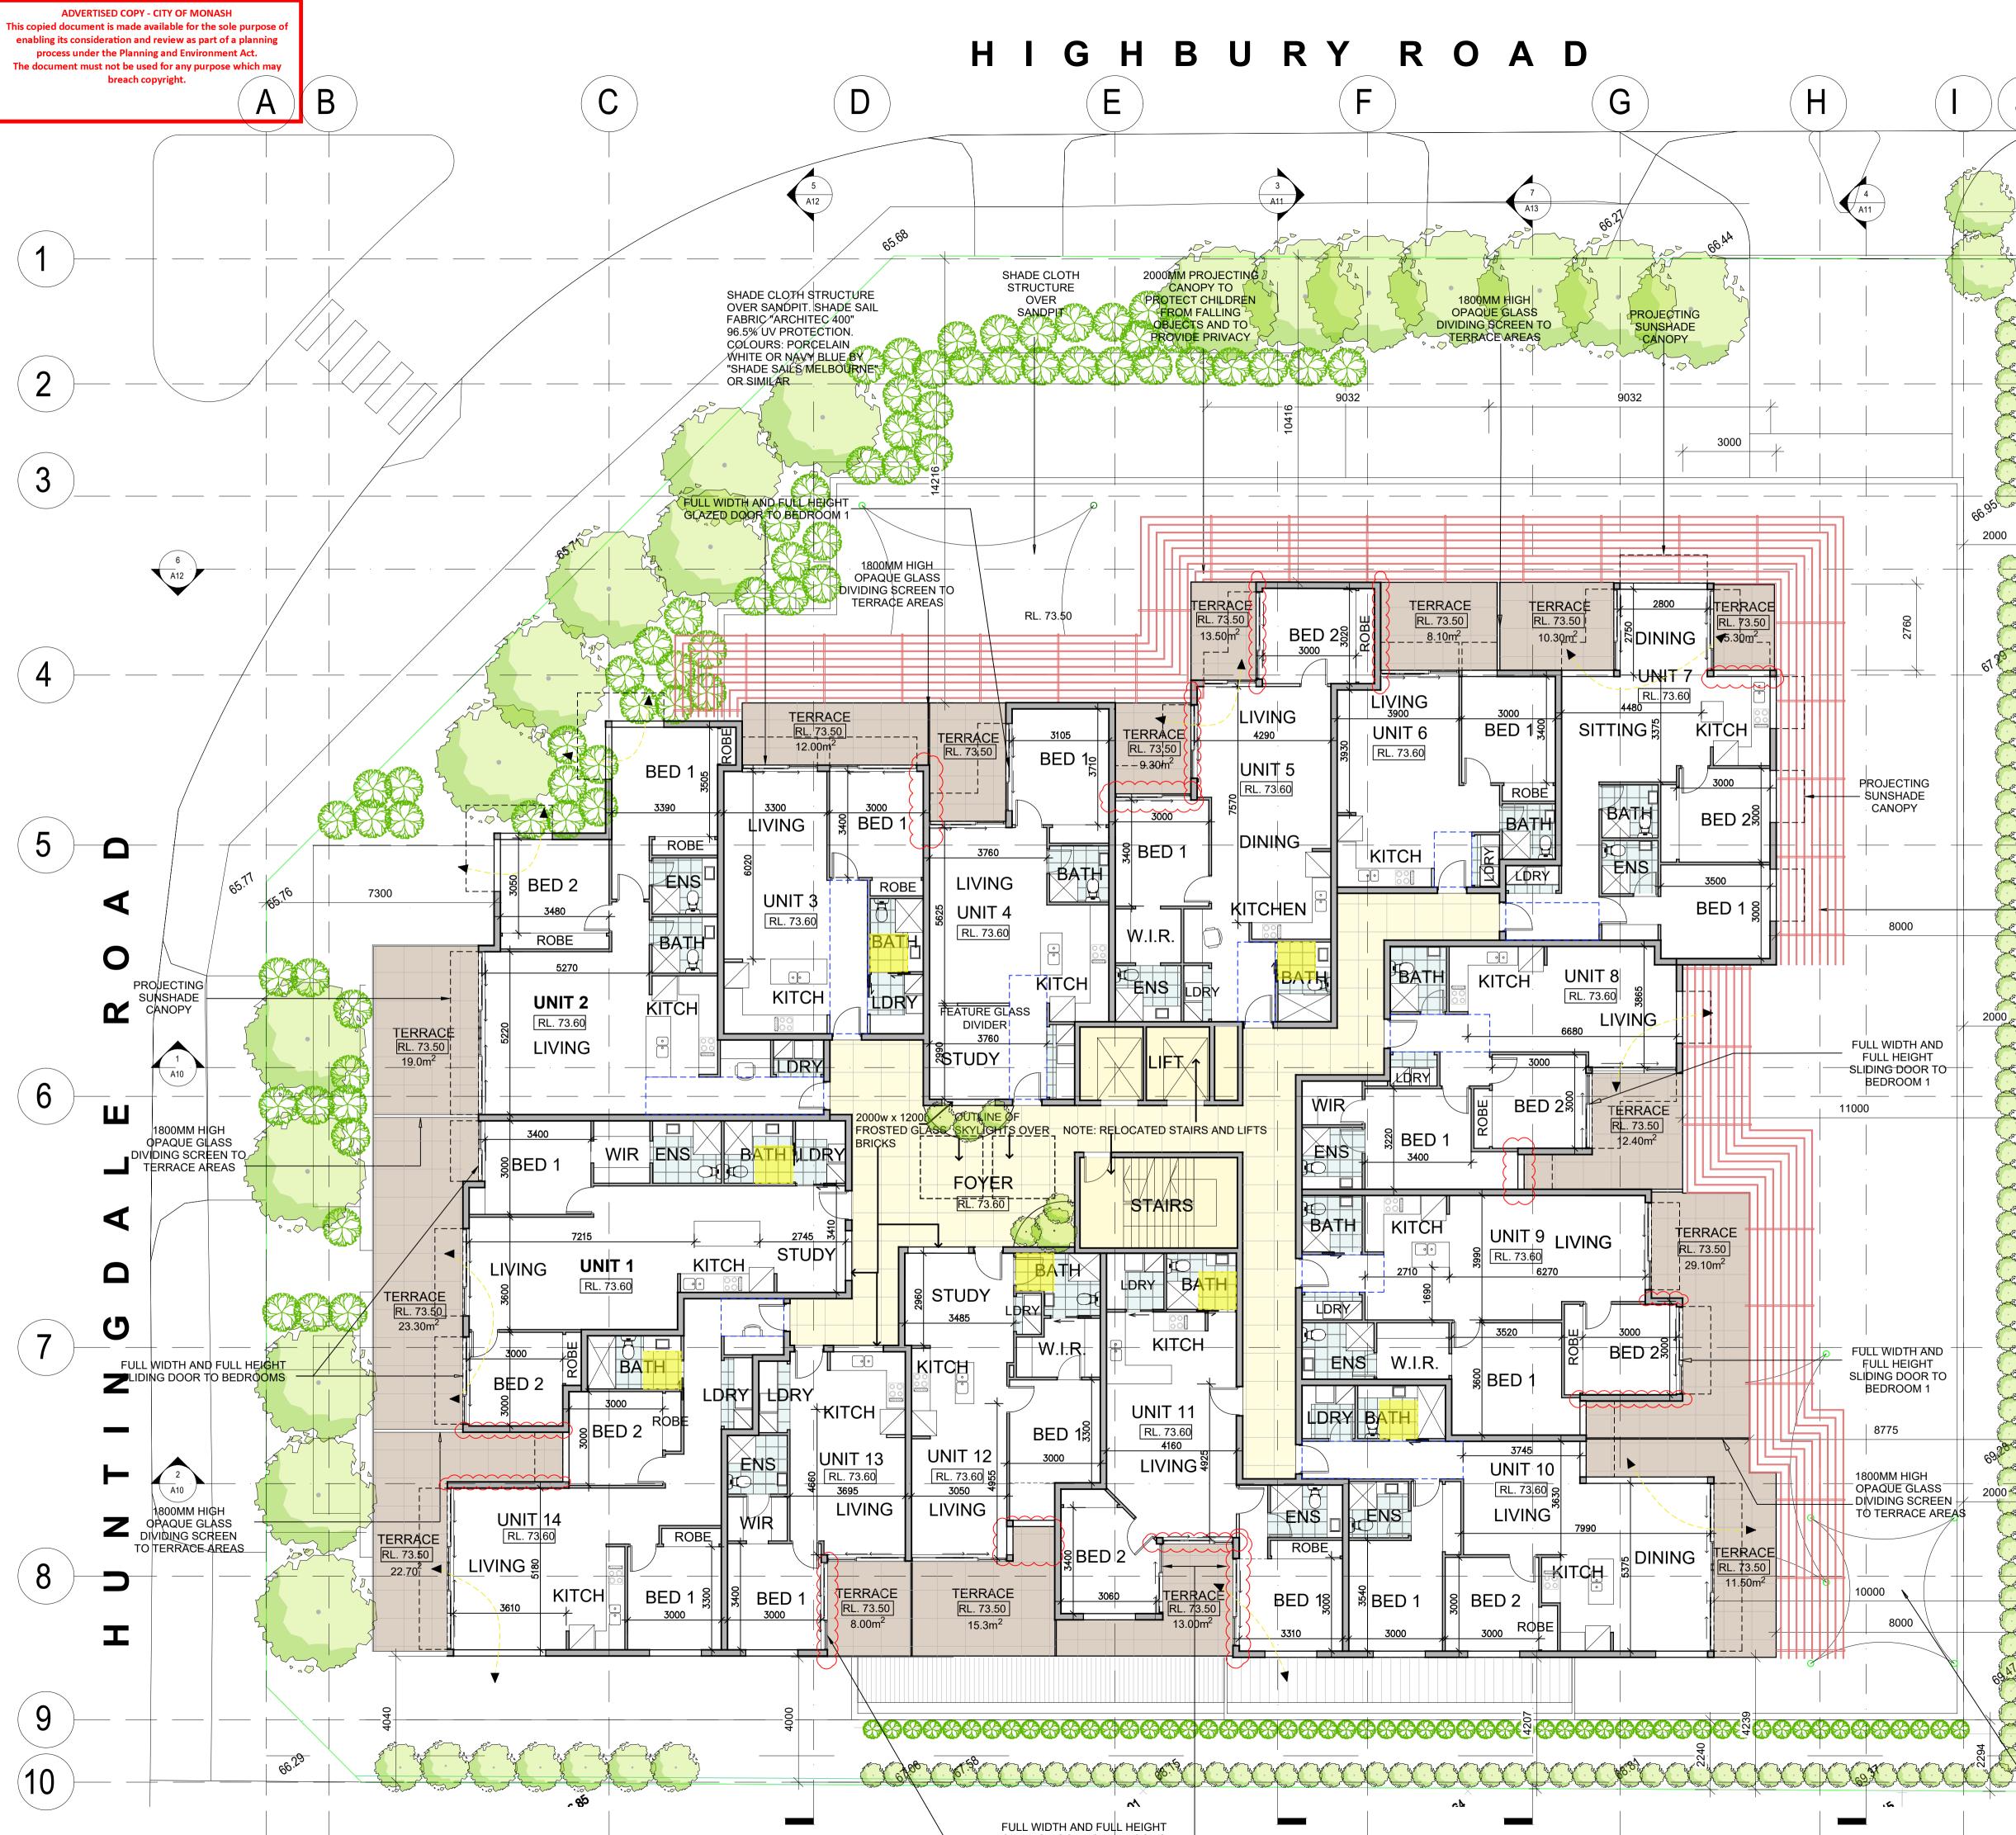

FULL WIDTH AND FULL HEIGHT

|                                                                                 | ARI        | EA                                 | 'n                                                       |                                       |                 |                     |
|---------------------------------------------------------------------------------|------------|------------------------------------|----------------------------------------------------------|---------------------------------------|-----------------|---------------------|
| )                                                                               | STAIRS / I | LIFTS                              | 38.90                                                    |                                       |                 |                     |
|                                                                                 | соммон     | AREAS                              | 91.50                                                    |                                       |                 |                     |
|                                                                                 | DWELLIN    | GS                                 |                                                          |                                       |                 |                     |
|                                                                                 | UNIT NO.   | BEDS                               | BATHS                                                    | LIVING                                | TERRACE         | TOTAL               |
|                                                                                 | 1          | 2 + study                          | 2                                                        | 94.60                                 | 23.30           | 117.90              |
|                                                                                 | 2          | 2                                  | 1                                                        | 88.30                                 | 25.70           | 114.00              |
|                                                                                 | 3          | 1                                  | 1                                                        | 57.90                                 | 12.00           | 69.90               |
|                                                                                 | 4          | 1 + study                          | 1                                                        | 64.70                                 | 9.30            | 74.00               |
|                                                                                 | 5          | 2                                  | 1                                                        | 74.33                                 | 13.50           | 87.83               |
|                                                                                 | 6          | 1                                  | 1                                                        | 51.00                                 | 8.10            | 59.10               |
|                                                                                 | 7          | 2                                  | 1                                                        | 76.70                                 | 15.60           | 92.30               |
|                                                                                 | 8          | 2                                  | 2                                                        | 82.40                                 | 12.40           | 94.80               |
|                                                                                 | 9          | 2                                  | 2                                                        | 81.20                                 | 29.10           | 110.30              |
|                                                                                 | 10         | 2                                  | 2                                                        | 87.70                                 | 11.50           | 99.20               |
|                                                                                 | 11         | 2                                  | 2                                                        | 71.50                                 | 13.00           | 84.50               |
|                                                                                 | 12         | <br>1 + study                      |                                                          | 64.70                                 | 9.50            | 74.20               |
|                                                                                 | 12         | 1                                  | 1                                                        | 50.00                                 | 8.00            | 69.50               |
|                                                                                 | 14         | 2                                  | 1                                                        | 78.50                                 | 22.70           | 100.70              |
|                                                                                 |            | ING TOTA                           |                                                          | . 0.00                                | 22.10           | 1023.53             |
|                                                                                 | TOTAL      |                                    | · <b>-</b>                                               |                                       | 1248            | 3.23 m <sup>2</sup> |
|                                                                                 |            |                                    |                                                          |                                       |                 |                     |
| CANOPY TO PROTECT<br>CHILDREN FROM FALLING<br>OBJECTS AND TO PROVIDE<br>PRIVACY |            |                                    | ARC                                                      | н I Т<br>EVEL 1 / 17                  | D S<br>E C T S  |                     |
|                                                                                 |            |                                    | IVANI<br>TE                                              | HOE VIC<br>11: 9499 882               | 3079            |                     |
|                                                                                 | P          | ROJECT TIT                         | LE                                                       |                                       |                 |                     |
| LDRY                                                                            |            |                                    | DEVEL<br>70–17<br>ROAI                                   | ορμε                                  |                 |                     |
|                                                                                 |            | SECONI                             | DARY CC                                                  | NSENT                                 | .2 APPL         | ICATION             |
| <i>                                     </i>                                    |            |                                    |                                                          |                                       |                 |                     |
| ADJOINING<br>PROPERTY ON<br>BOUNDARY                                            |            | Drawing Ti                         | TLE                                                      |                                       |                 |                     |
| PROPERTY ON                                                                     |            | М                                  | INOR .                                                   |                                       | DMENT<br>DR PL/ |                     |
| PROPERTY ON<br>BOUNDARY                                                         |            | M<br>Se                            | INOR<br>COND<br>Rom an                                   | FLO(                                  |                 | ΔN                  |
| PROPERTY ON<br>BOUNDARY                                                         |            | M<br>SE<br>(FF<br>2 <b>5.</b> 07.  | INOR<br>COND<br>ROM AN<br>BY BMC<br>20 1                 | FLO<br>ORIGIN<br>ARCH                 | OR PL           | ΔN                  |
| PROPERTY ON<br>BOUNDARY                                                         |            | M<br>Se<br>(ff                     | INOR<br>COND<br>ROM AN<br>BY BMC<br>20 1<br>cf           | FLO<br>ORIGIN<br>ARCH                 | OR PL           | <b>A N</b><br>IGN   |
| PROPERTY ON<br>BOUNDARY                                                         |            | M<br>SE<br>(FF<br>15.07.<br>DRAWN: | INOR<br>COND<br>ROM AN<br>BY BMC<br>20 1<br>CH<br>/S.L G | FLO<br>ORIGIN<br>ARCH<br>ALE:<br>:100 | OR PL           | <b>A N</b><br>IGN   |