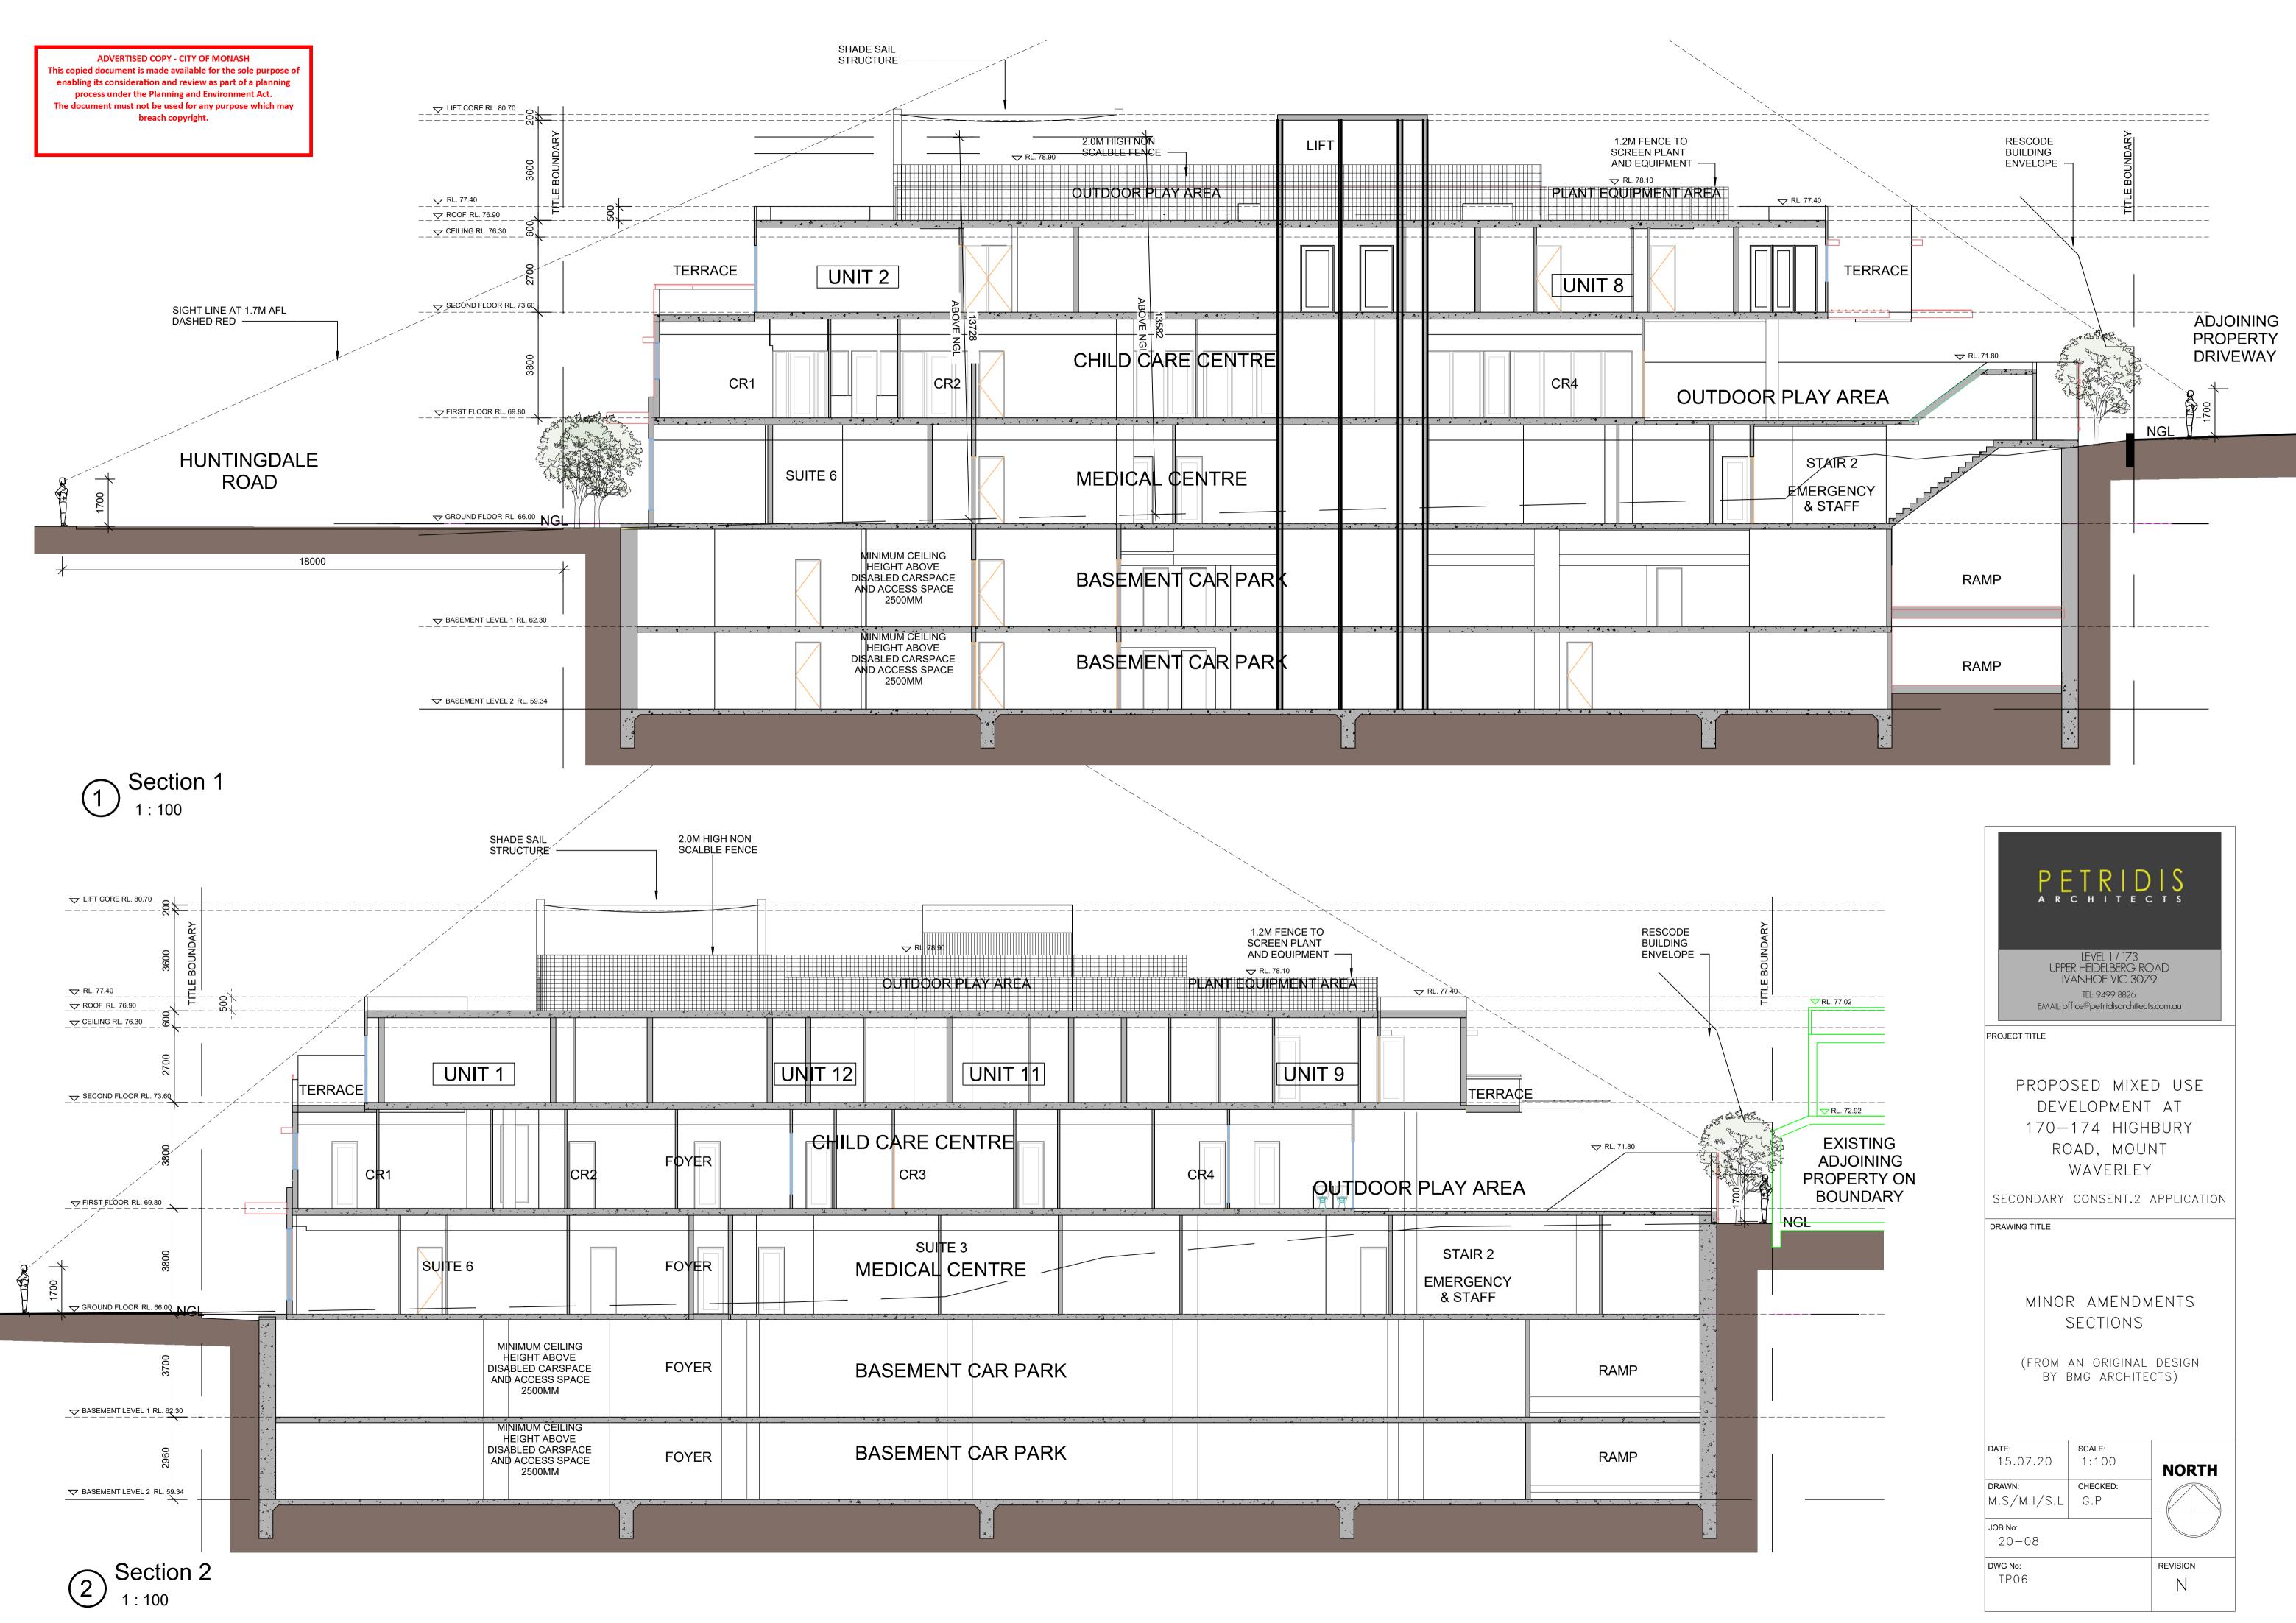

SECONDARY CONSENT.2 APPLICATION

DRAWING TITLE

MINOR AMENDMENTS SECTIONS

| <b>date</b> :<br>15.07.20 | <b>scale</b> :<br>1 <b>:</b> 100 | NORTH         |
|---------------------------|----------------------------------|---------------|
| drawn:<br>M.S/M.I/S.L     | снескед:<br>G.P                  |               |
| JOB No:<br>20-08          |                                  |               |
| dwg no:<br>TP07           |                                  | REVISION<br>N |