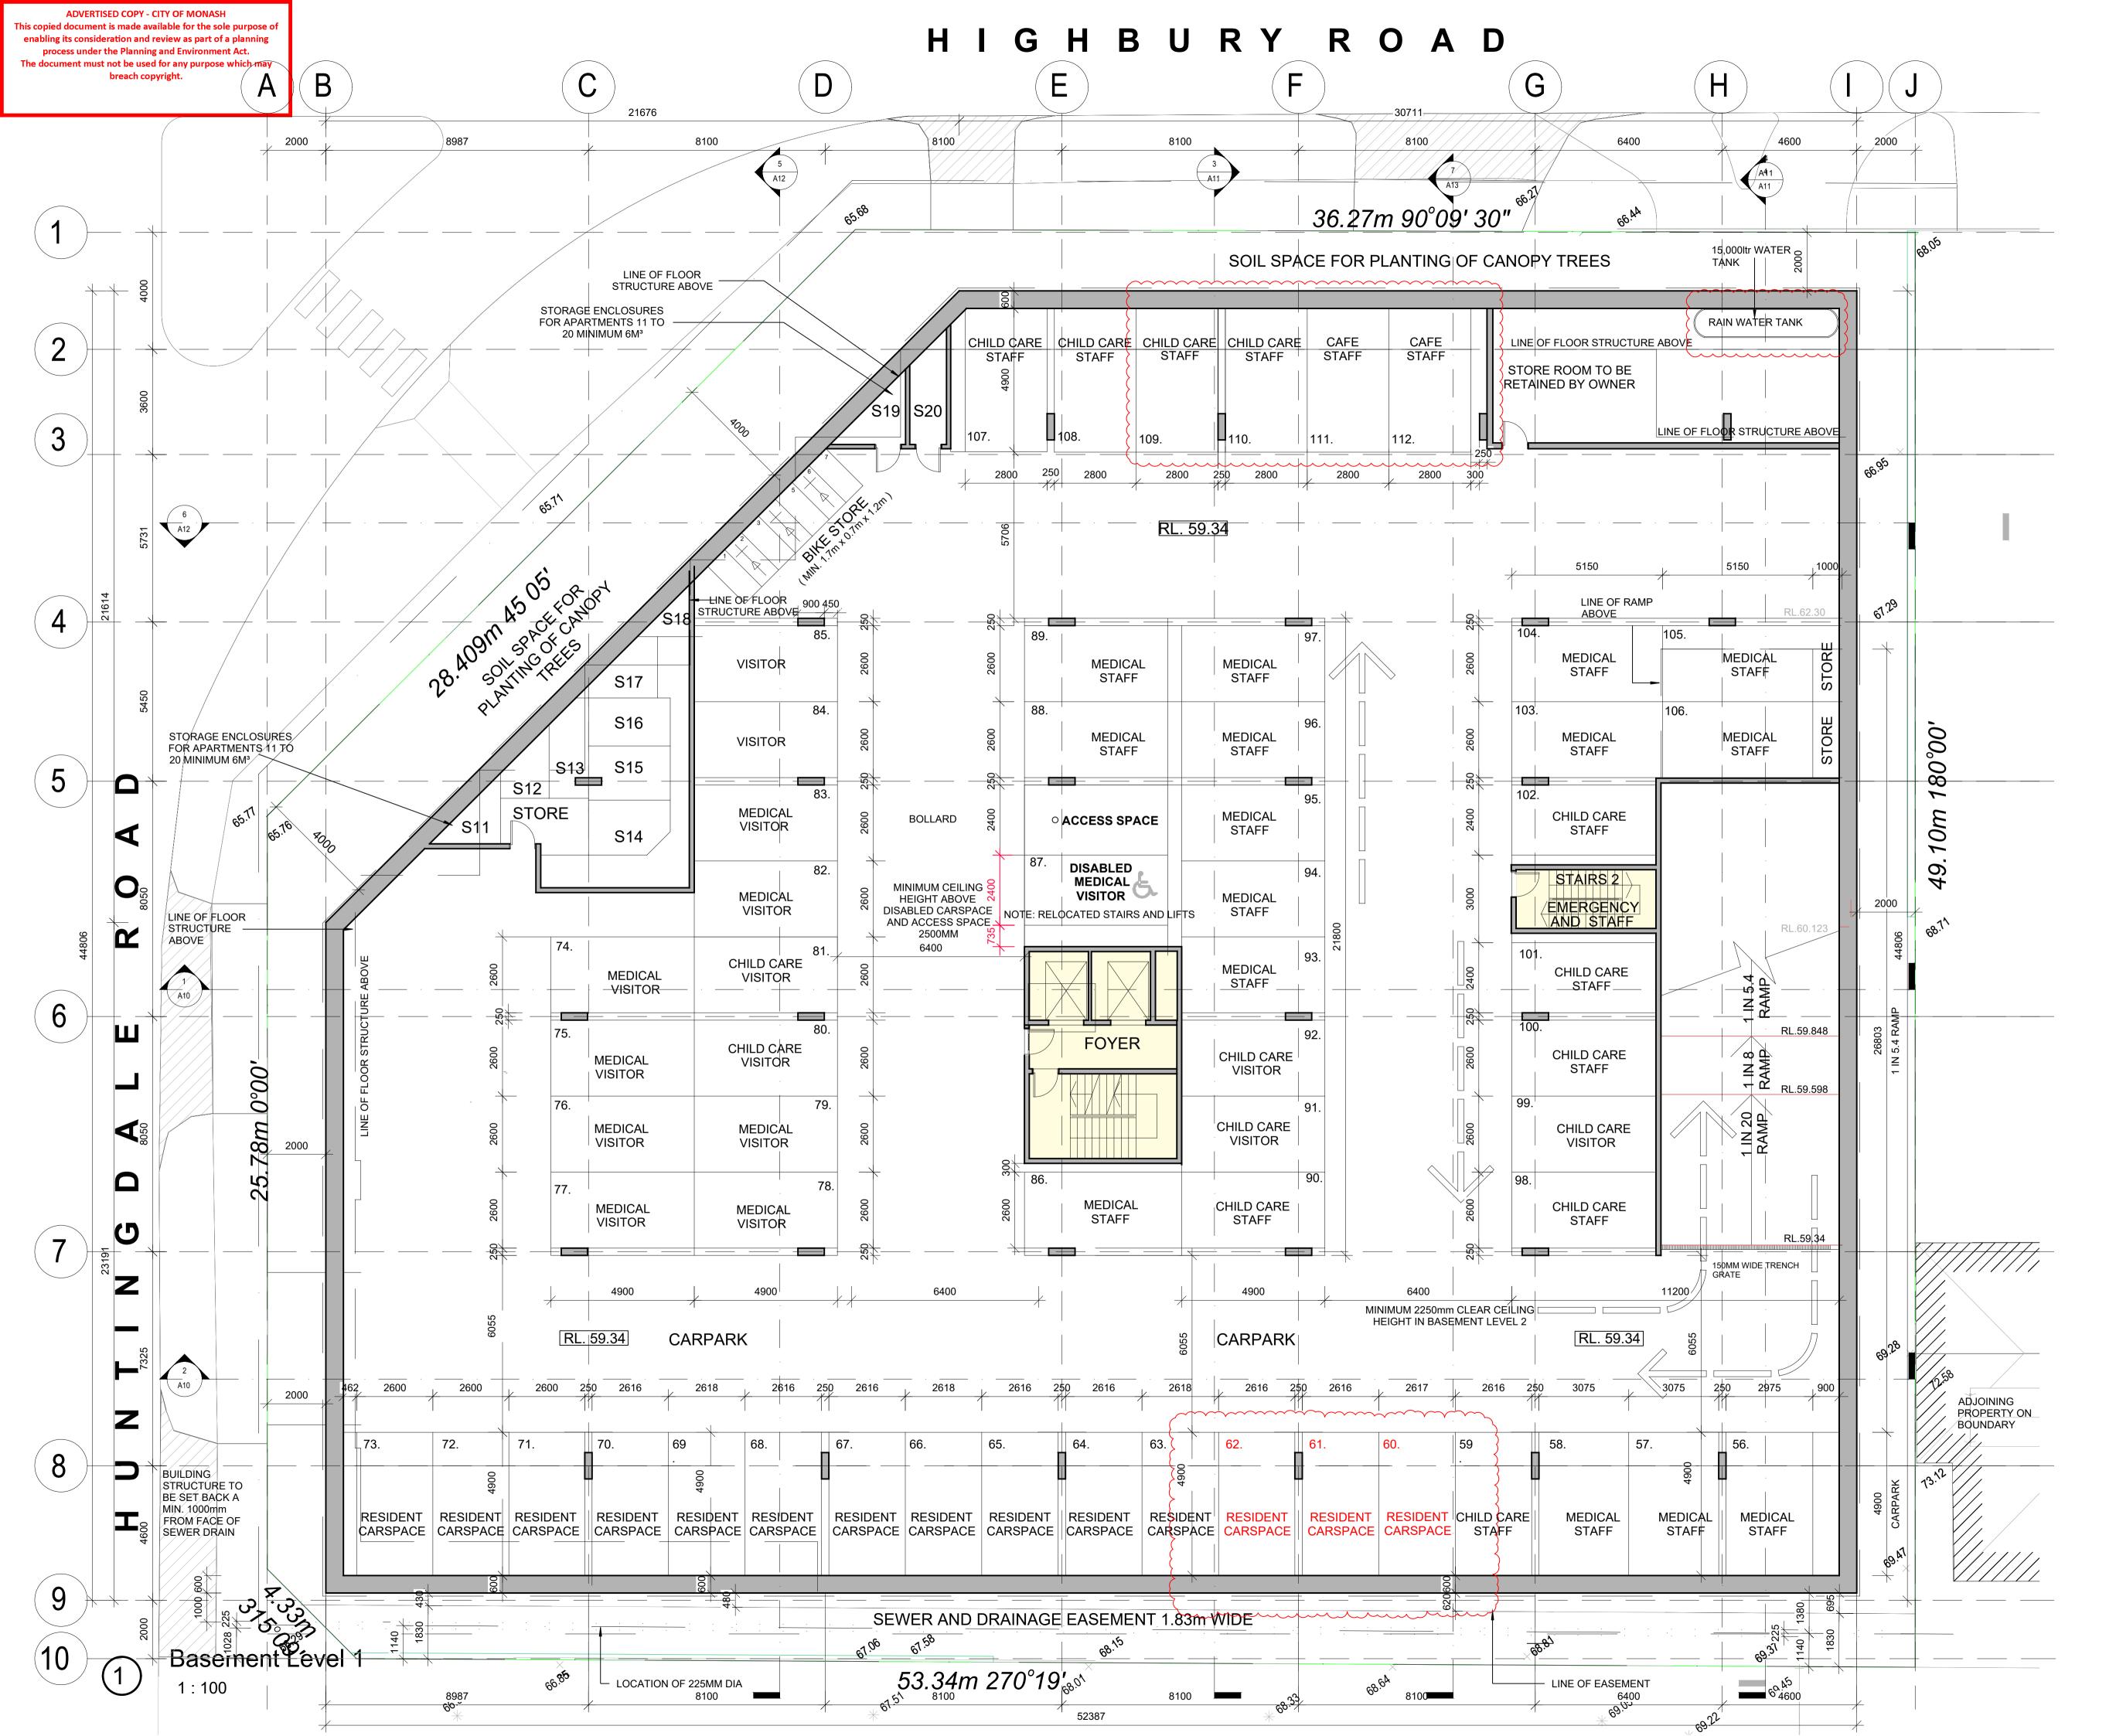

SECONDARY CONSENT.2 APPLICATION

DRAWING TITLE

MINOR AMENDMENTS BASEMENT LEVEL 2 RL. 59.34 (FROM AN ORIGINAL DESIGN BY BMG ARCHITECTS)

| <b>date</b> :<br>15.07.20 | <b>scale</b> :<br>1 <b>:</b> 100 | NORTH    |
|---------------------------|----------------------------------|----------|
| drawn:<br>M.S/M.I/S.L     | CHECKED:<br>G.P                  |          |
| JOB No:<br>20-08          |                                  |          |
| DWG No:<br>TP01A          |                                  | REVISION |