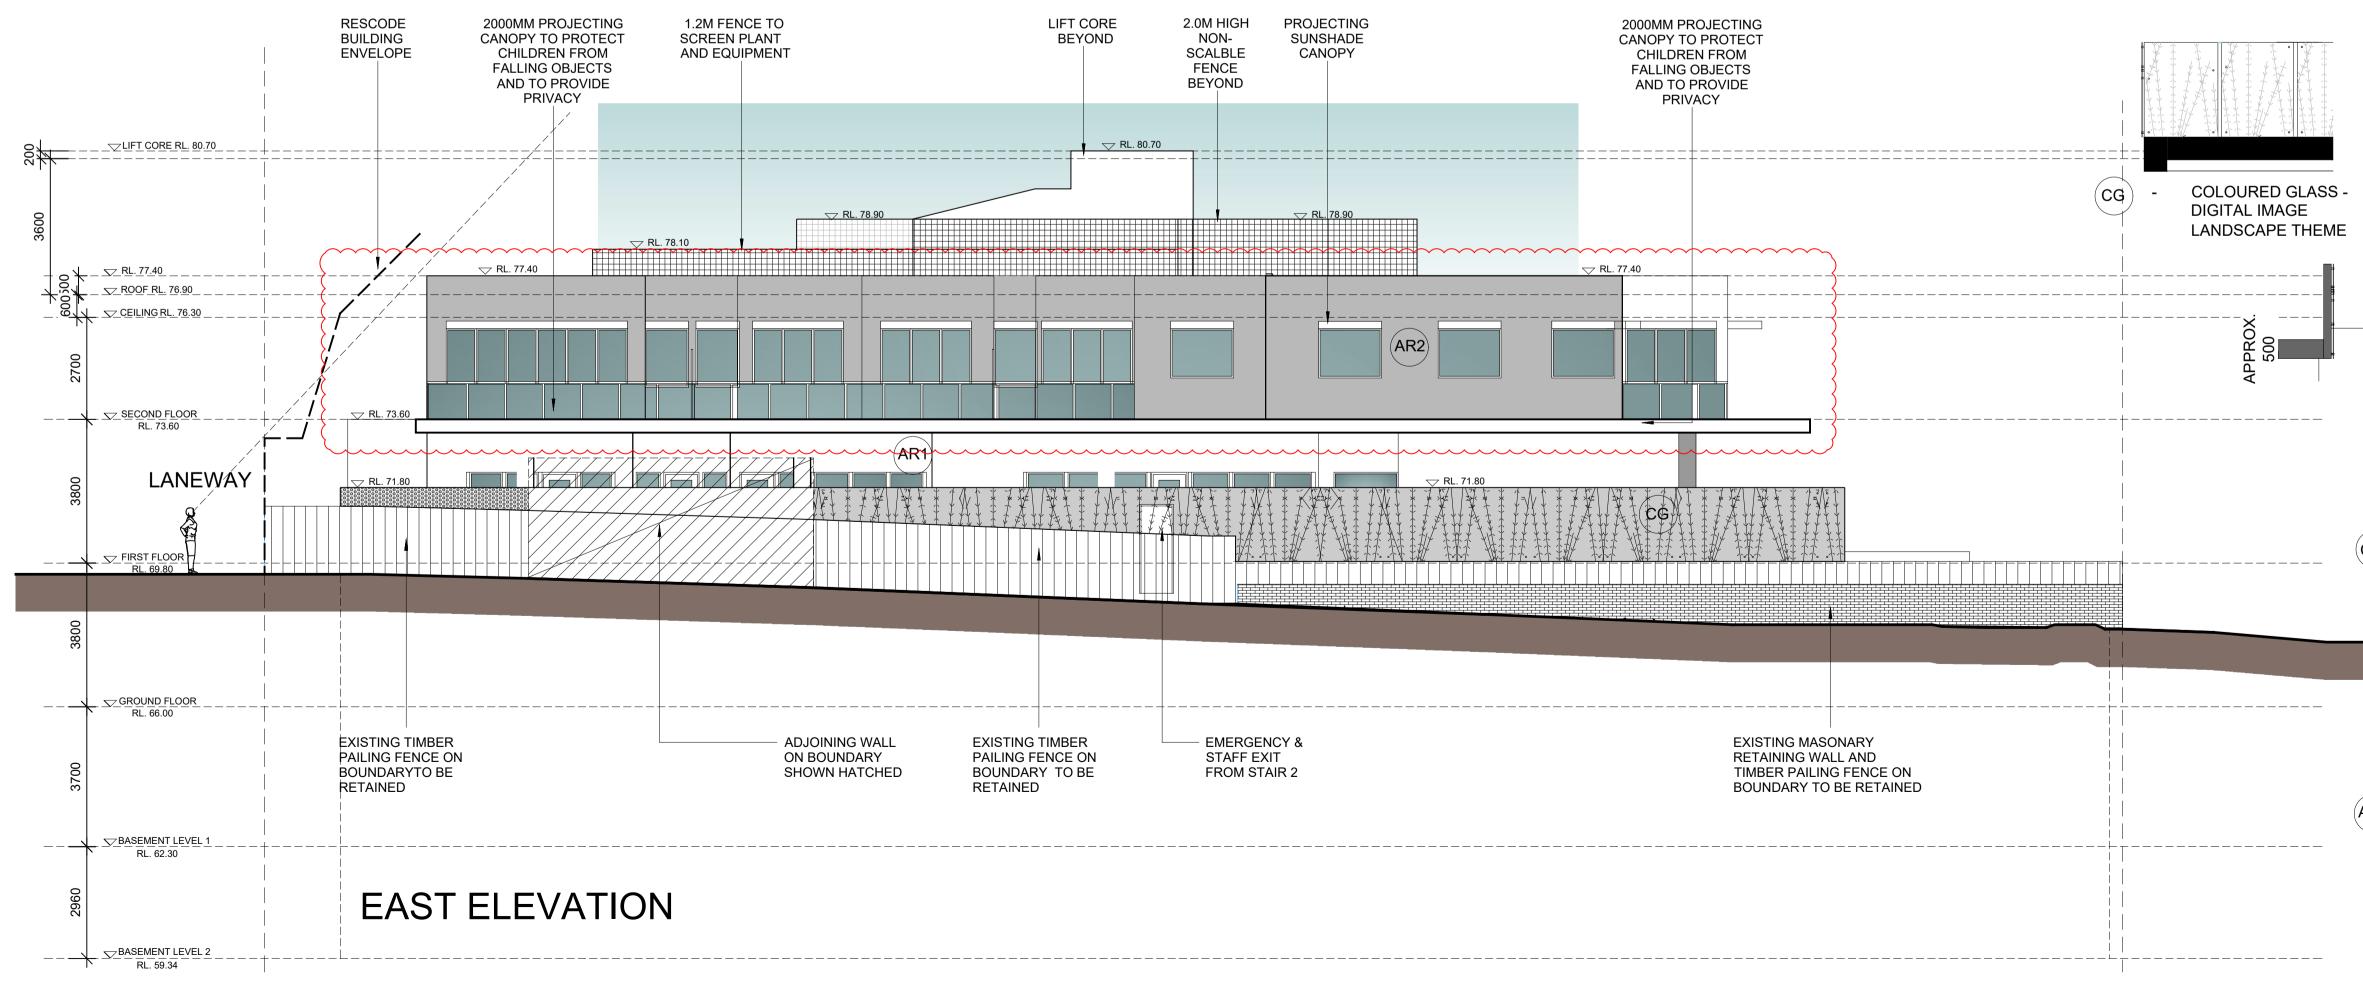

# FINISHES SCHEDULE

- AR1 ACRYLIC RENDER FINISH TYPE 1 COLOUR: DULUX WHITE ON WHITE
  AR2 - ACRYLIC RENDER FINISH TYPE 2
  - COLOUR: SHALE GREY
- (NA) NATURAL ANODIZED ALUMINIUM
- GC CLEAR GLASS BALUSTRADE WITH STAINLESS STEEL HANDRAIL
  - STAINLESS STEEL HANDRAIL

 $(\mathbf{SS})$ 

PS

- PEFORATED METAL NON SCALABLE SCREEN WITH RUST METAL FINISH
- CG COLOURED GLASS DIGITAL IMAGE LANDSCAPE THEME
- CA1 COLOURED ALUMINUM CLADDING SYSTEM "ZINTL" - HVG FACADES - OR SIMILAR EXTERNAL CLADDING MATERIAL COLOUR: PACIFIC BLUE
- CA2 COLOURED ALUMINUM CLADDING SYSTEM "DIBOND" HVG FACADES - OR SIMILAR EXTERNAL CLADDING MATERIAL COLOUR: RUBY RED

- PS PEFORATED METAL NON SCALABLE SCREEN WITH RUST METAL FINISH
  - TOUGHENED GLASS PANEL WITH PHOTOGRAPHIC IMAGE FIXED TO EXTERNAL FACE OF CONCRETE PANEL

- CA2 COLOURED ALUMINUM CLADDING SYSTEM "DIBOND" HVG FACADES - OR SIMILAR EXTERNAL CLADDING MATERIAL COLOUR: RUBY RED
- (AR2) ACRYLIC RENDER FINISH TYPE 2
- COLOUR: SHALE GREY