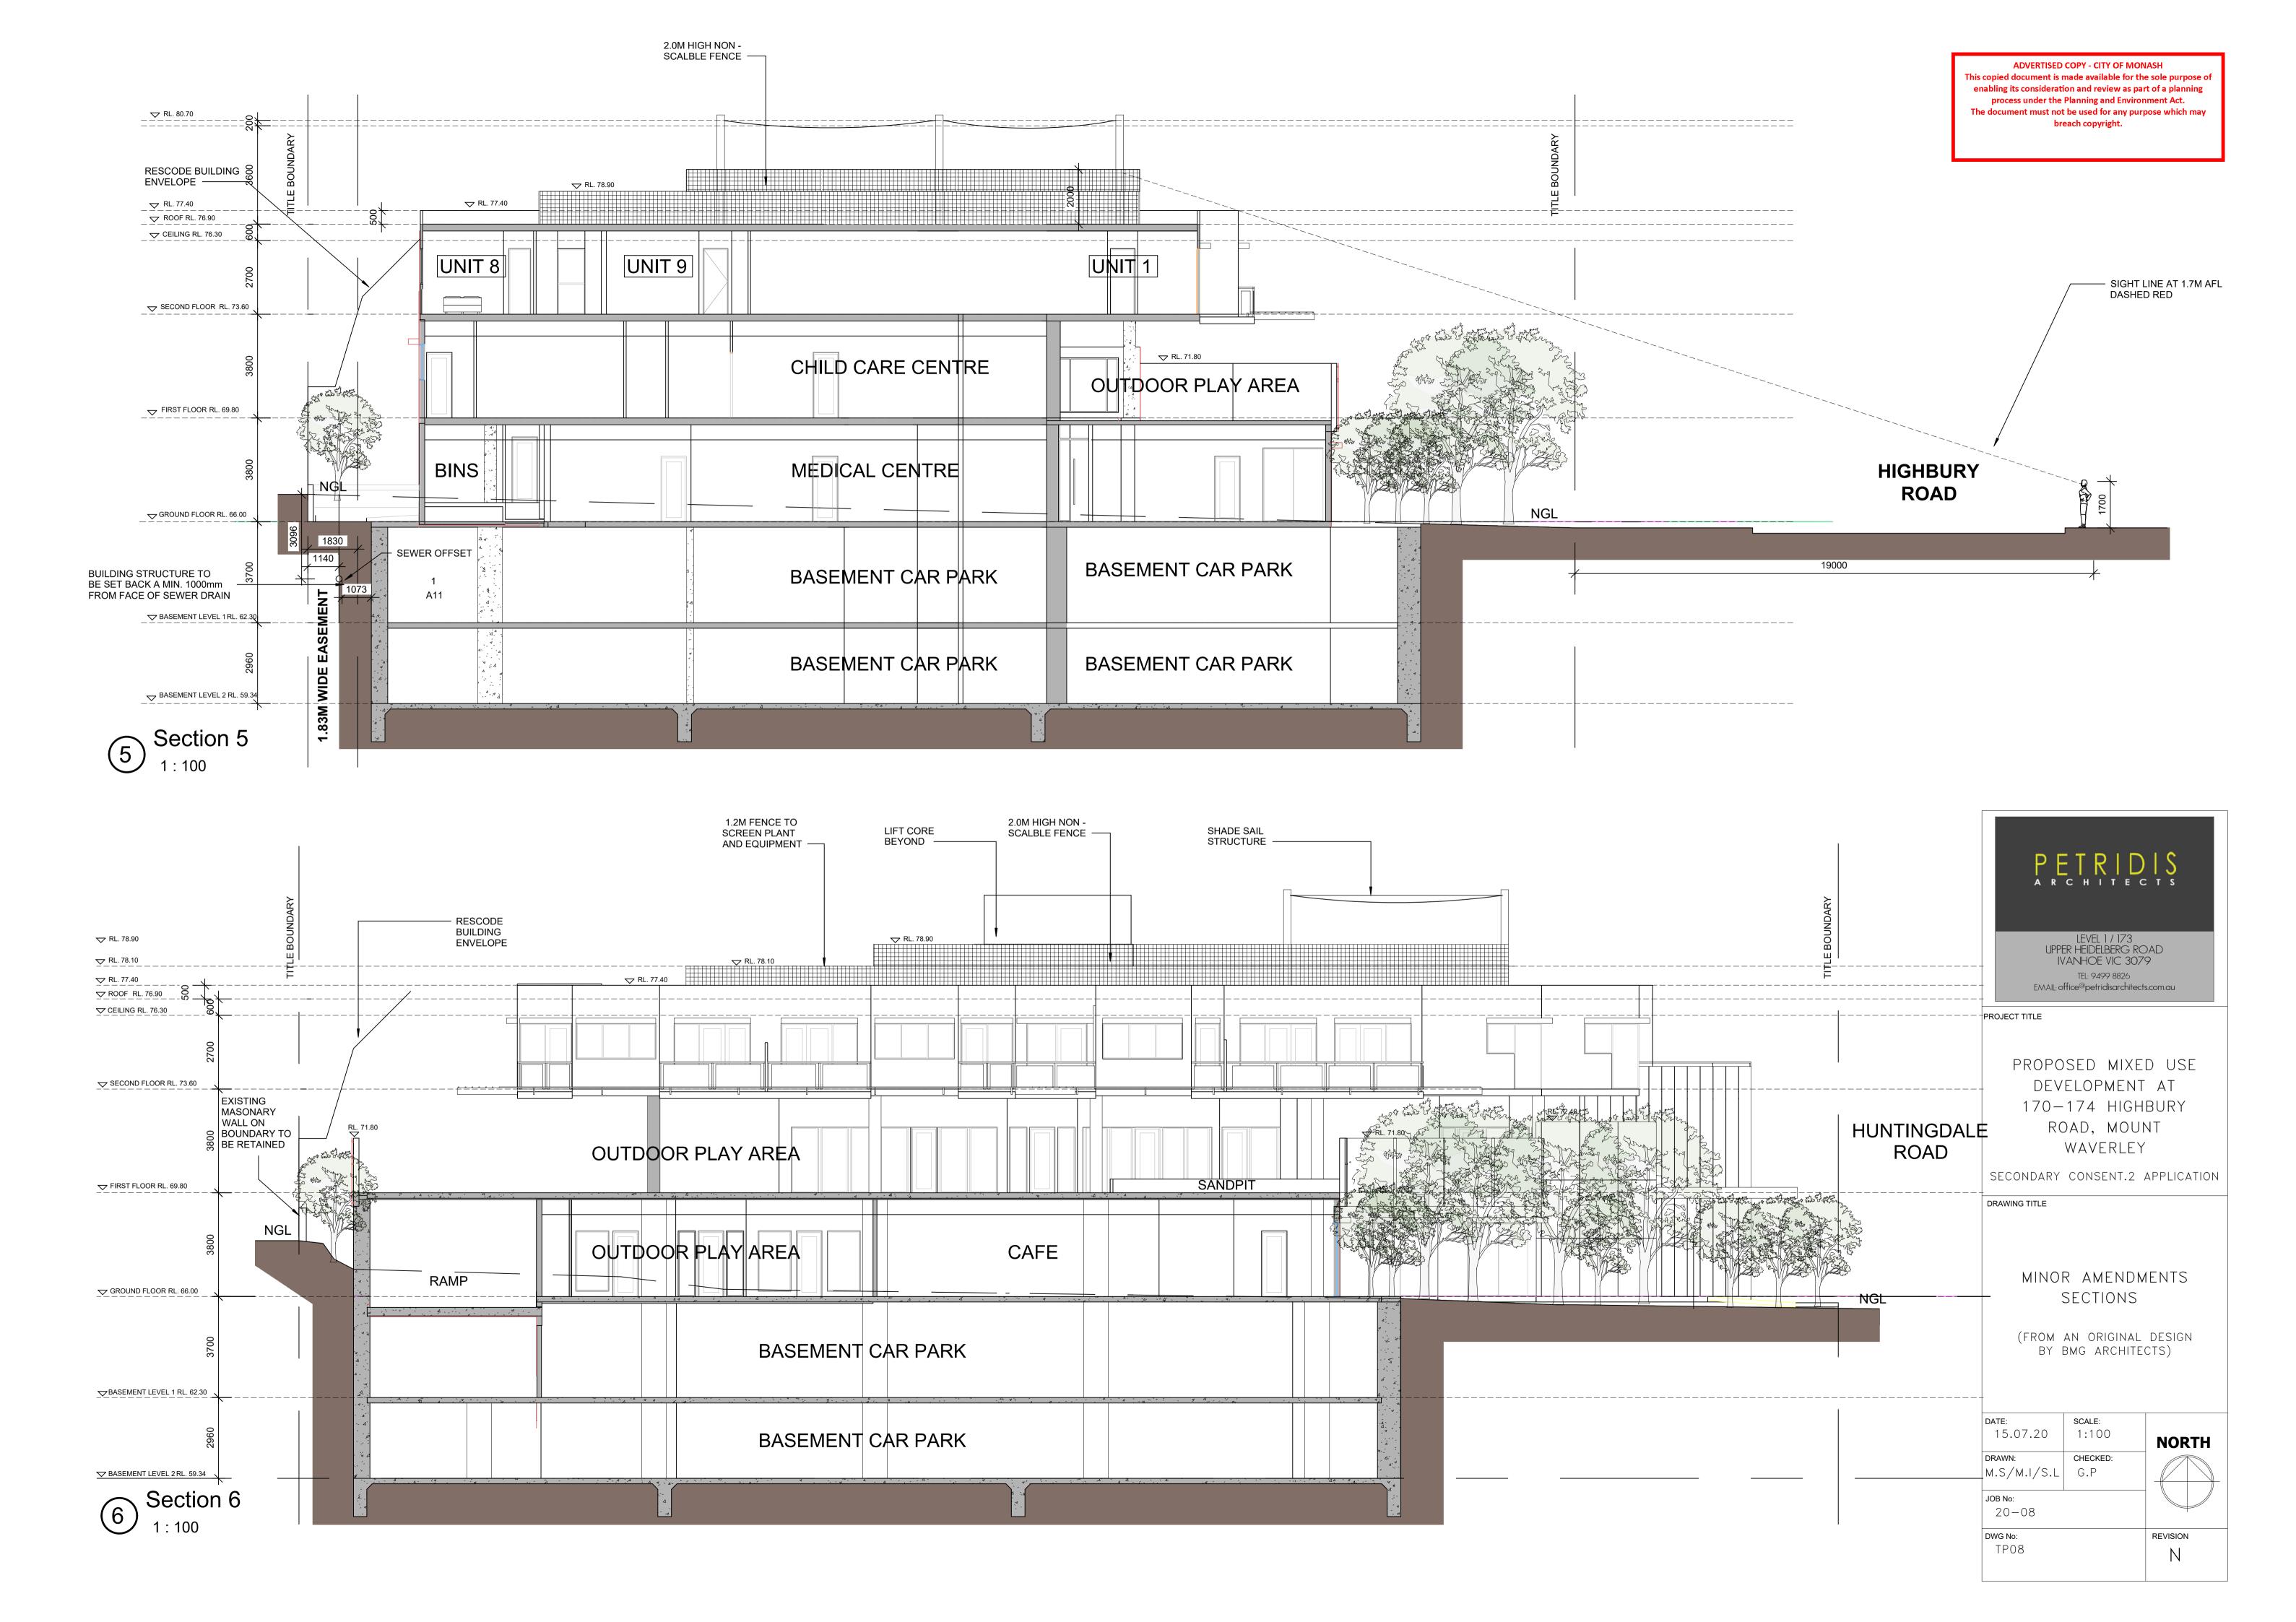

SECONDARY CONSENT.2 APPLICATION

DRAWING TITLE

MINOR AMENDMENTS SECTIONS

| <b>date</b> :<br>15.07.20 | <b>scale</b> :<br>1 <b>:</b> 100 | NORTH         |
|---------------------------|----------------------------------|---------------|
| drawn:<br>M.S/M.I/S.L     | снескед:<br>G.P                  |               |
| JOB No:<br>20-08          |                                  |               |
| dwg no:<br>TP07           |                                  | REVISION<br>N |

| PETRIDIS<br>A R C H I T E C T S                                                                                         |          |  |  |
|-------------------------------------------------------------------------------------------------------------------------|----------|--|--|
| LEVEL 1 / 173<br>UPPER HEIDELBERG ROAD<br>IVANHOE VIC 3079<br>TEL: 9499 8826<br>EMAIL: office®petridisarchitects.com.au |          |  |  |
| PROJECT TITLE                                                                                                           |          |  |  |
| PROPOSED MIXED USE<br>DEVELOPMENT AT<br>170—174 HIGHBURY<br>ROAD, MOUNT<br>WAVERLEY                                     |          |  |  |
| SECONDARY CONSENT.2 APPLICATION                                                                                         |          |  |  |
| DRAWING TITLE                                                                                                           |          |  |  |
| MINOR AMENDMENTS<br>SECTIONS<br>(FROM AN ORIGINAL DESIGN<br>BY BMG ARCHITECTS)                                          |          |  |  |
| DATE: SCALE: 15.07.20 1:100                                                                                             | NODTU    |  |  |
| DRAWN: CHECKED:<br>M.S/M.I/S.L G.P<br>JOB No:<br>20-08                                                                  | NORTH    |  |  |
| DWG No:<br>TP09                                                                                                         | REVISION |  |  |