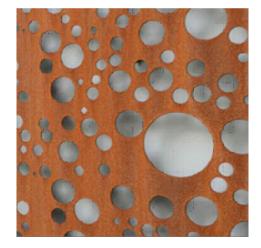

 $(\mathbf{SS})$ 

PS

- PEFORATED METAL NON SCALABLE SCREEN WITH RUST METAL FINISH
- CG COLOURED GLASS DIGITAL IMAGE LANDSCAPE THEME
- CA1 COLOURED ALUMINUM CLADDING SYSTEM "ZINTL" - HVG FACADES - OR SIMILAR EXTERNAL CLADDING MATERIAL COLOUR: PACIFIC BLUE
- CA2 COLOURED ALUMINUM CLADDING SYSTEM "DIBOND" HVG FACADES - OR SIMILAR EXTERNAL CLADDING MATERIAL COLOUR: RUBY RED

- PS PEFORATED METAL NON SCALABLE SCREEN WITH RUST METAL FINISH
  - TOUGHENED GLASS PANEL WITH PHOTOGRAPHIC IMAGE FIXED TO EXTERNAL FACE OF CONCRETE PANEL

- CA2 COLOURED ALUMINUM CLADDING SYSTEM "DIBOND" HVG FACADES - OR SIMILAR EXTERNAL CLADDING MATERIAL COLOUR: RUBY RED
- (AR2) ACRYLIC RENDER FINISH TYPE 2
- COLOUR: SHALE GREY