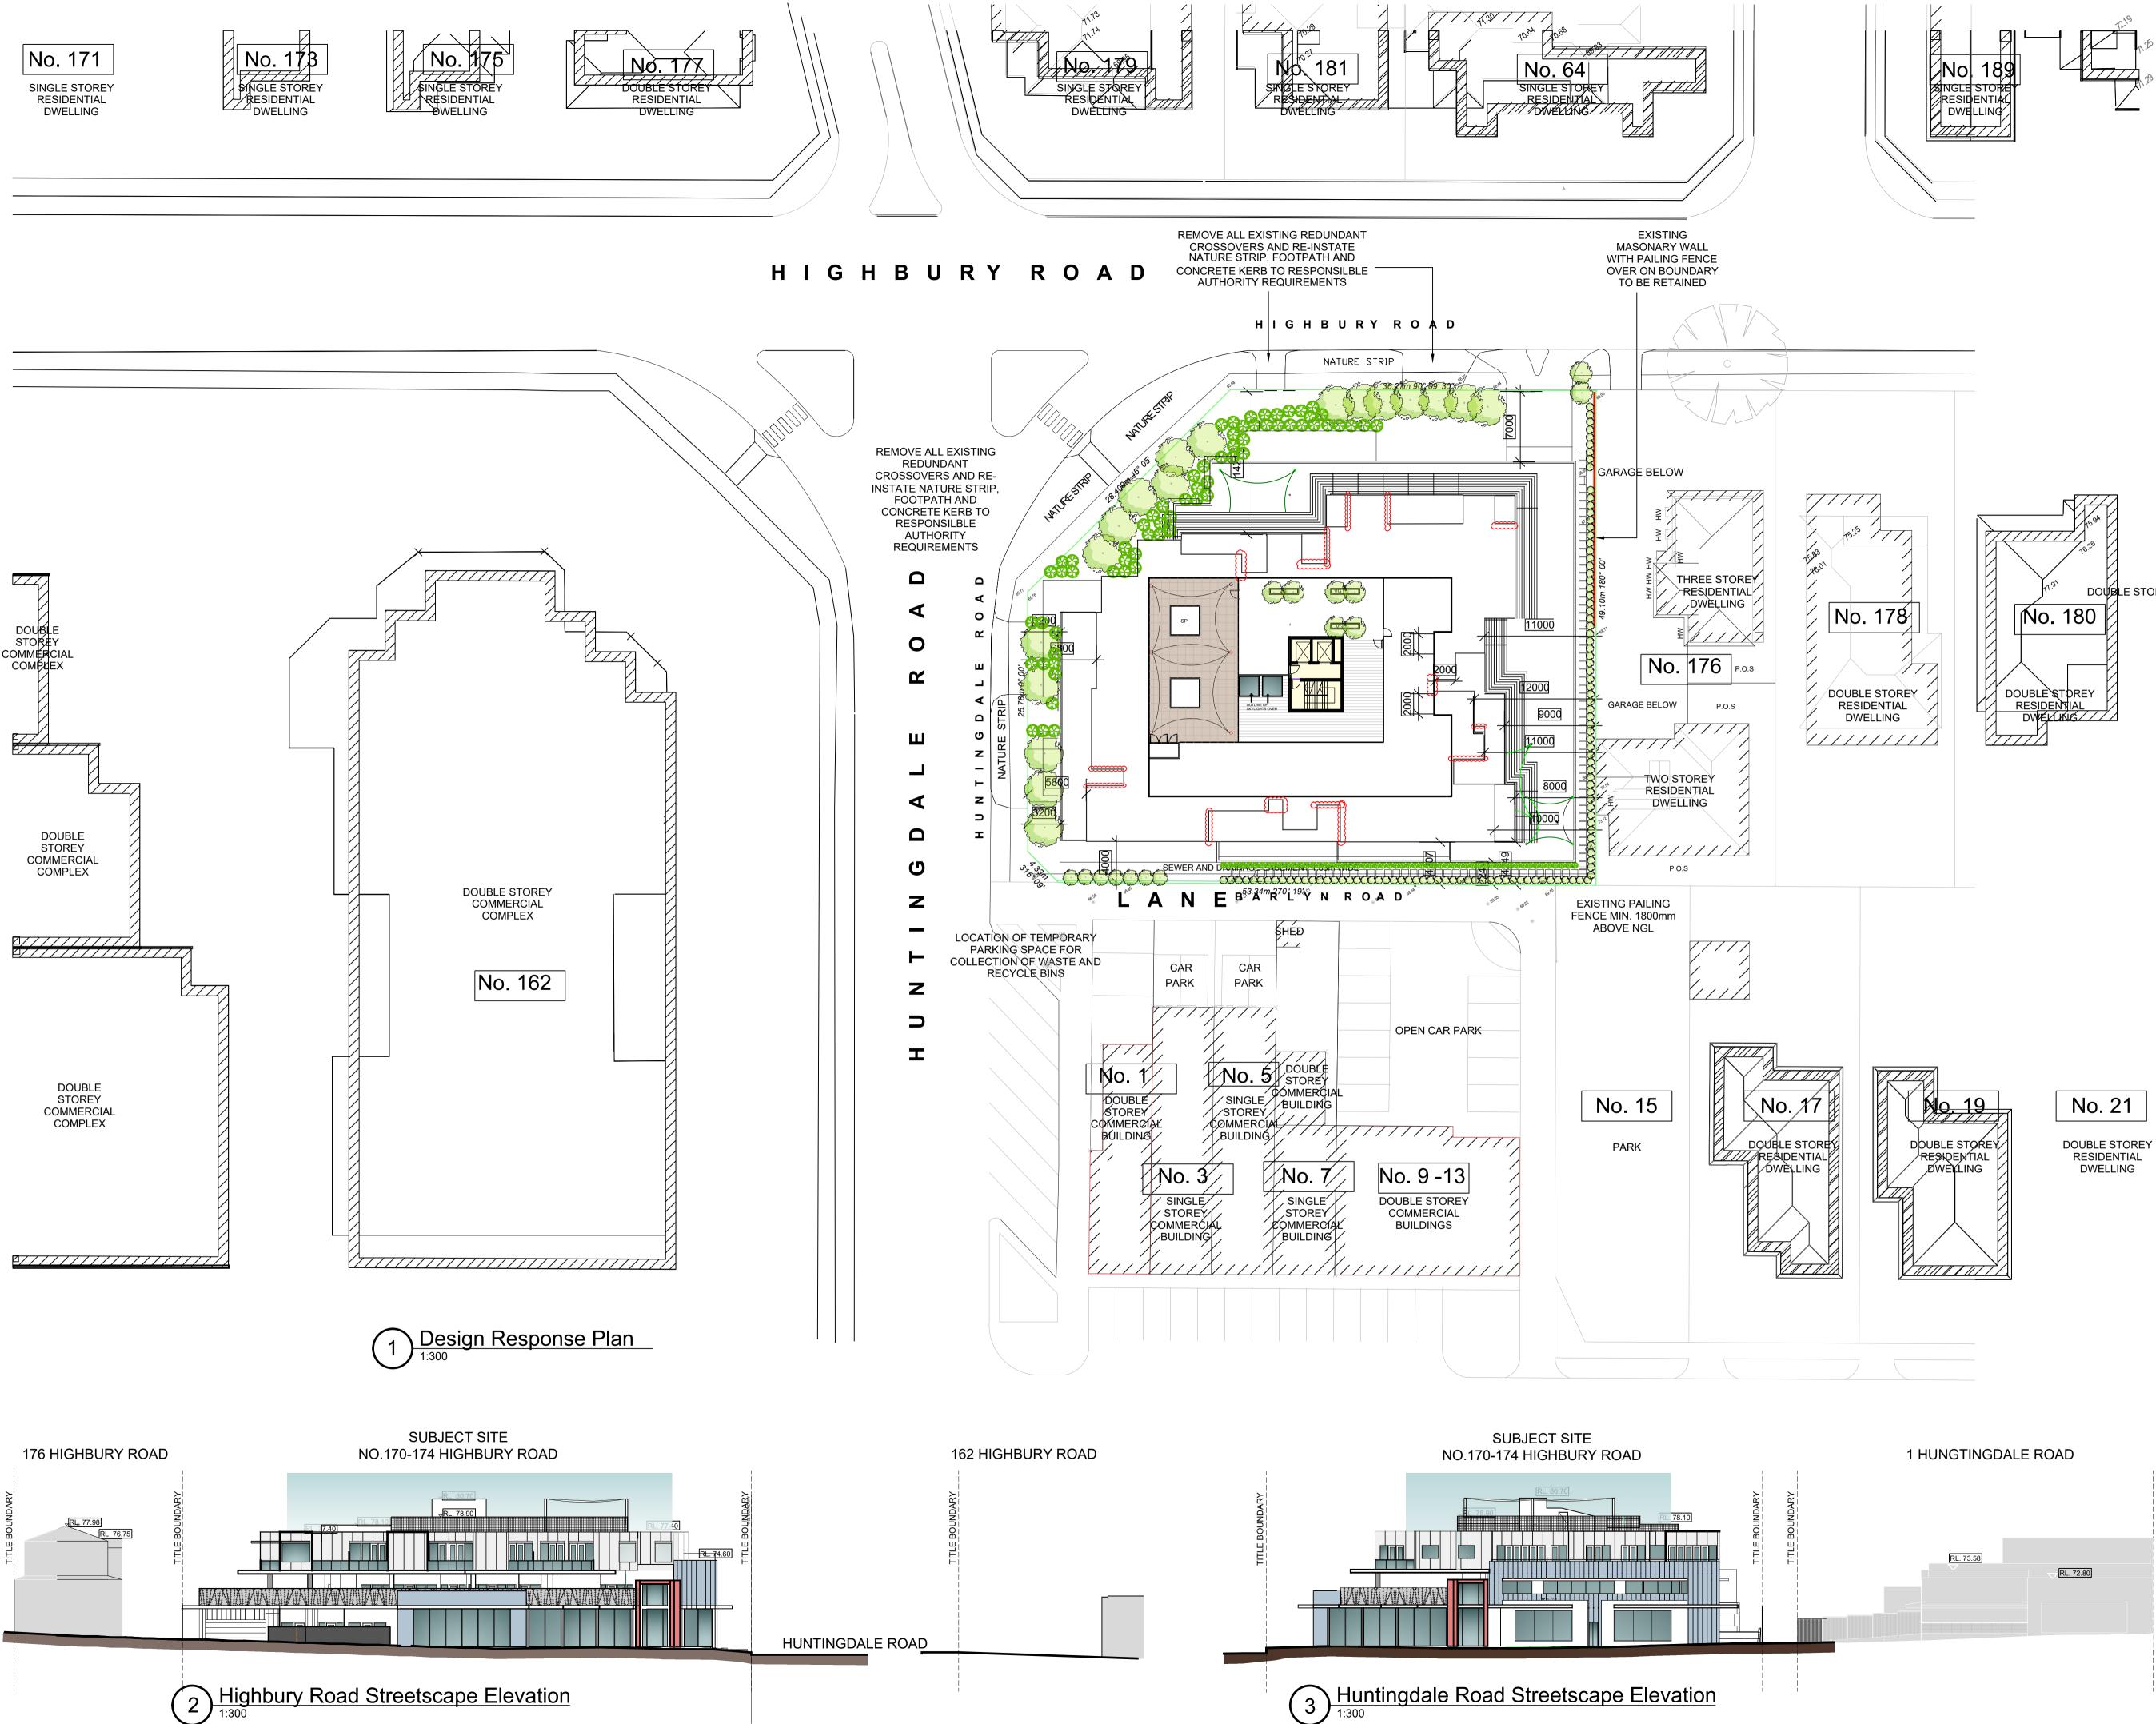

# AREA ANALYSIS

| SITE AREA                  | m²      | %     |
|----------------------------|---------|-------|
| PROPOSED SITE COVERAGE     | 1930.43 | 75.50 |
| PROPOSED SITE PERMEABILITY | 571.60  | 22.40 |

| FLOOR AREA                                                | m²        | sq's    |
|-----------------------------------------------------------|-----------|---------|
| BASEMENT LEVEL 1                                          | 2113.00   | 227.45  |
| BASEMENT LEVEL 2                                          | 2113.00   | 227.45  |
| GROUND FLOOR - MEDICAL<br>CENTRE, CAFE, COMMUNAL<br>AREAS | 1682.48   | 181.11  |
| GROUND FLOOR - CHILDCARE<br>CENTRE                        | 254.33    | 27.37   |
| GROUND FLOOR - OUTDOOR<br>PLAY AREA                       | 101.98    | 10.97   |
| FIRST FLOOR - CHILDCARE<br>CENTRE                         | 858.16    | 92.37   |
| FIRST FLOOR - OUTDOOR<br>PLAY AREA                        | 912.32    | 98.20   |
| SECOND FLOOR                                              | 1248.23   | 134.36  |
| THIRD FLOOR                                               | 1146.50   | 123.41  |
| ROOF                                                      | 1070.70   | 115.25  |
| TOTAL AREA                                                | 11,500.70 | 1237.94 |

# CAR SPACE SCHEDULE

| LEVEL            | No. OF<br>SPACES |
|------------------|------------------|
| BASEMENT LEVEL 1 | 55               |
| BASEMENT LEVEL 2 | 57               |
| TOTAL            | 112              |

# CAR SPACE ALLOCATION

|                   | No. OF<br>SPACES |
|-------------------|------------------|
| RESIDENT CARSPACE | 14               |
| MEDICAL STAFF     | 17               |
| CAFE STAFF        | 2                |
| CHILD CARE STAFF  | 12               |
| MEDICAL VISITOR   | 36               |
| CHILDCARE VISITOR | 20               |
| VISITOR           | 11               |
| TOTAL             | 112              |