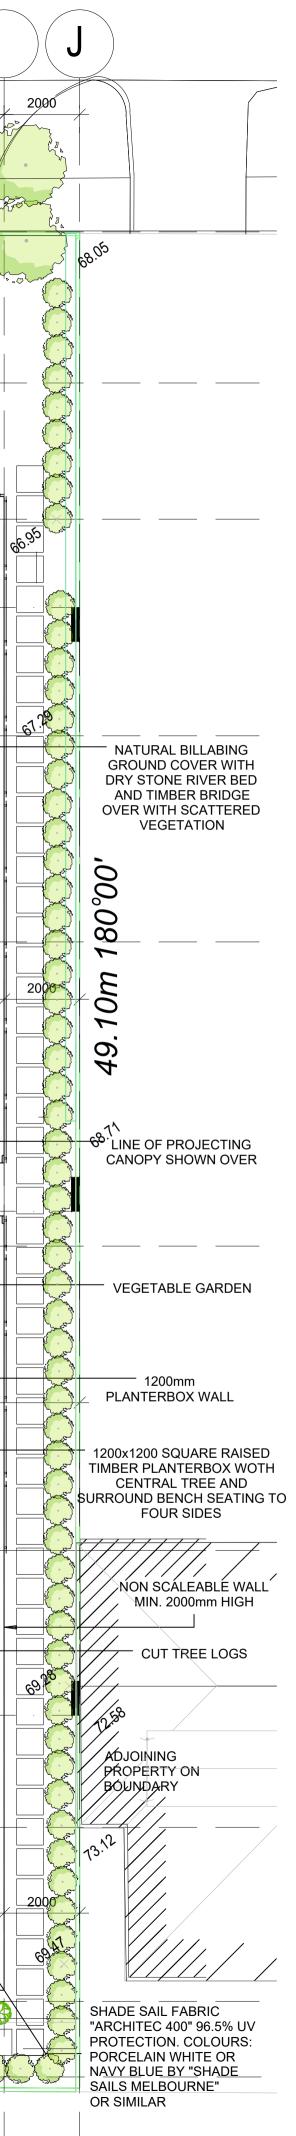

#### PROPOSED VEGETATION

DIRECTION OF VEHICULAR TRAFFIC FLOOR LEVEL TO AHD SITE LEVEL TO AHD

SAND PIT

RECYCLED TYRES

TIMBER DECK

### LEGEND

RL. 00.00

(SP) (TY) (TD) EXISTING TREE TO BE REMOVED SHOWN DASHED

PROPOSED VEGETATION

DIRECTION OF VEHICULAR TRAFFIC FLOOR LEVEL TO AHD SITE LEVEL TO AHD

SAND PIT

RECYCLED TYRES

TIMBER DECK

DIRECTION OF VEHICULAR TRAFFIC FLOOR LEVEL TO AHD SITE LEVEL

TO AHD

RECYCLED TYRES

TIMBER DECK

SOFT IMPACT RUBBER FLOORING

ARTIFICIAL TURF

SUPPORT POST FOR SUNSHADE