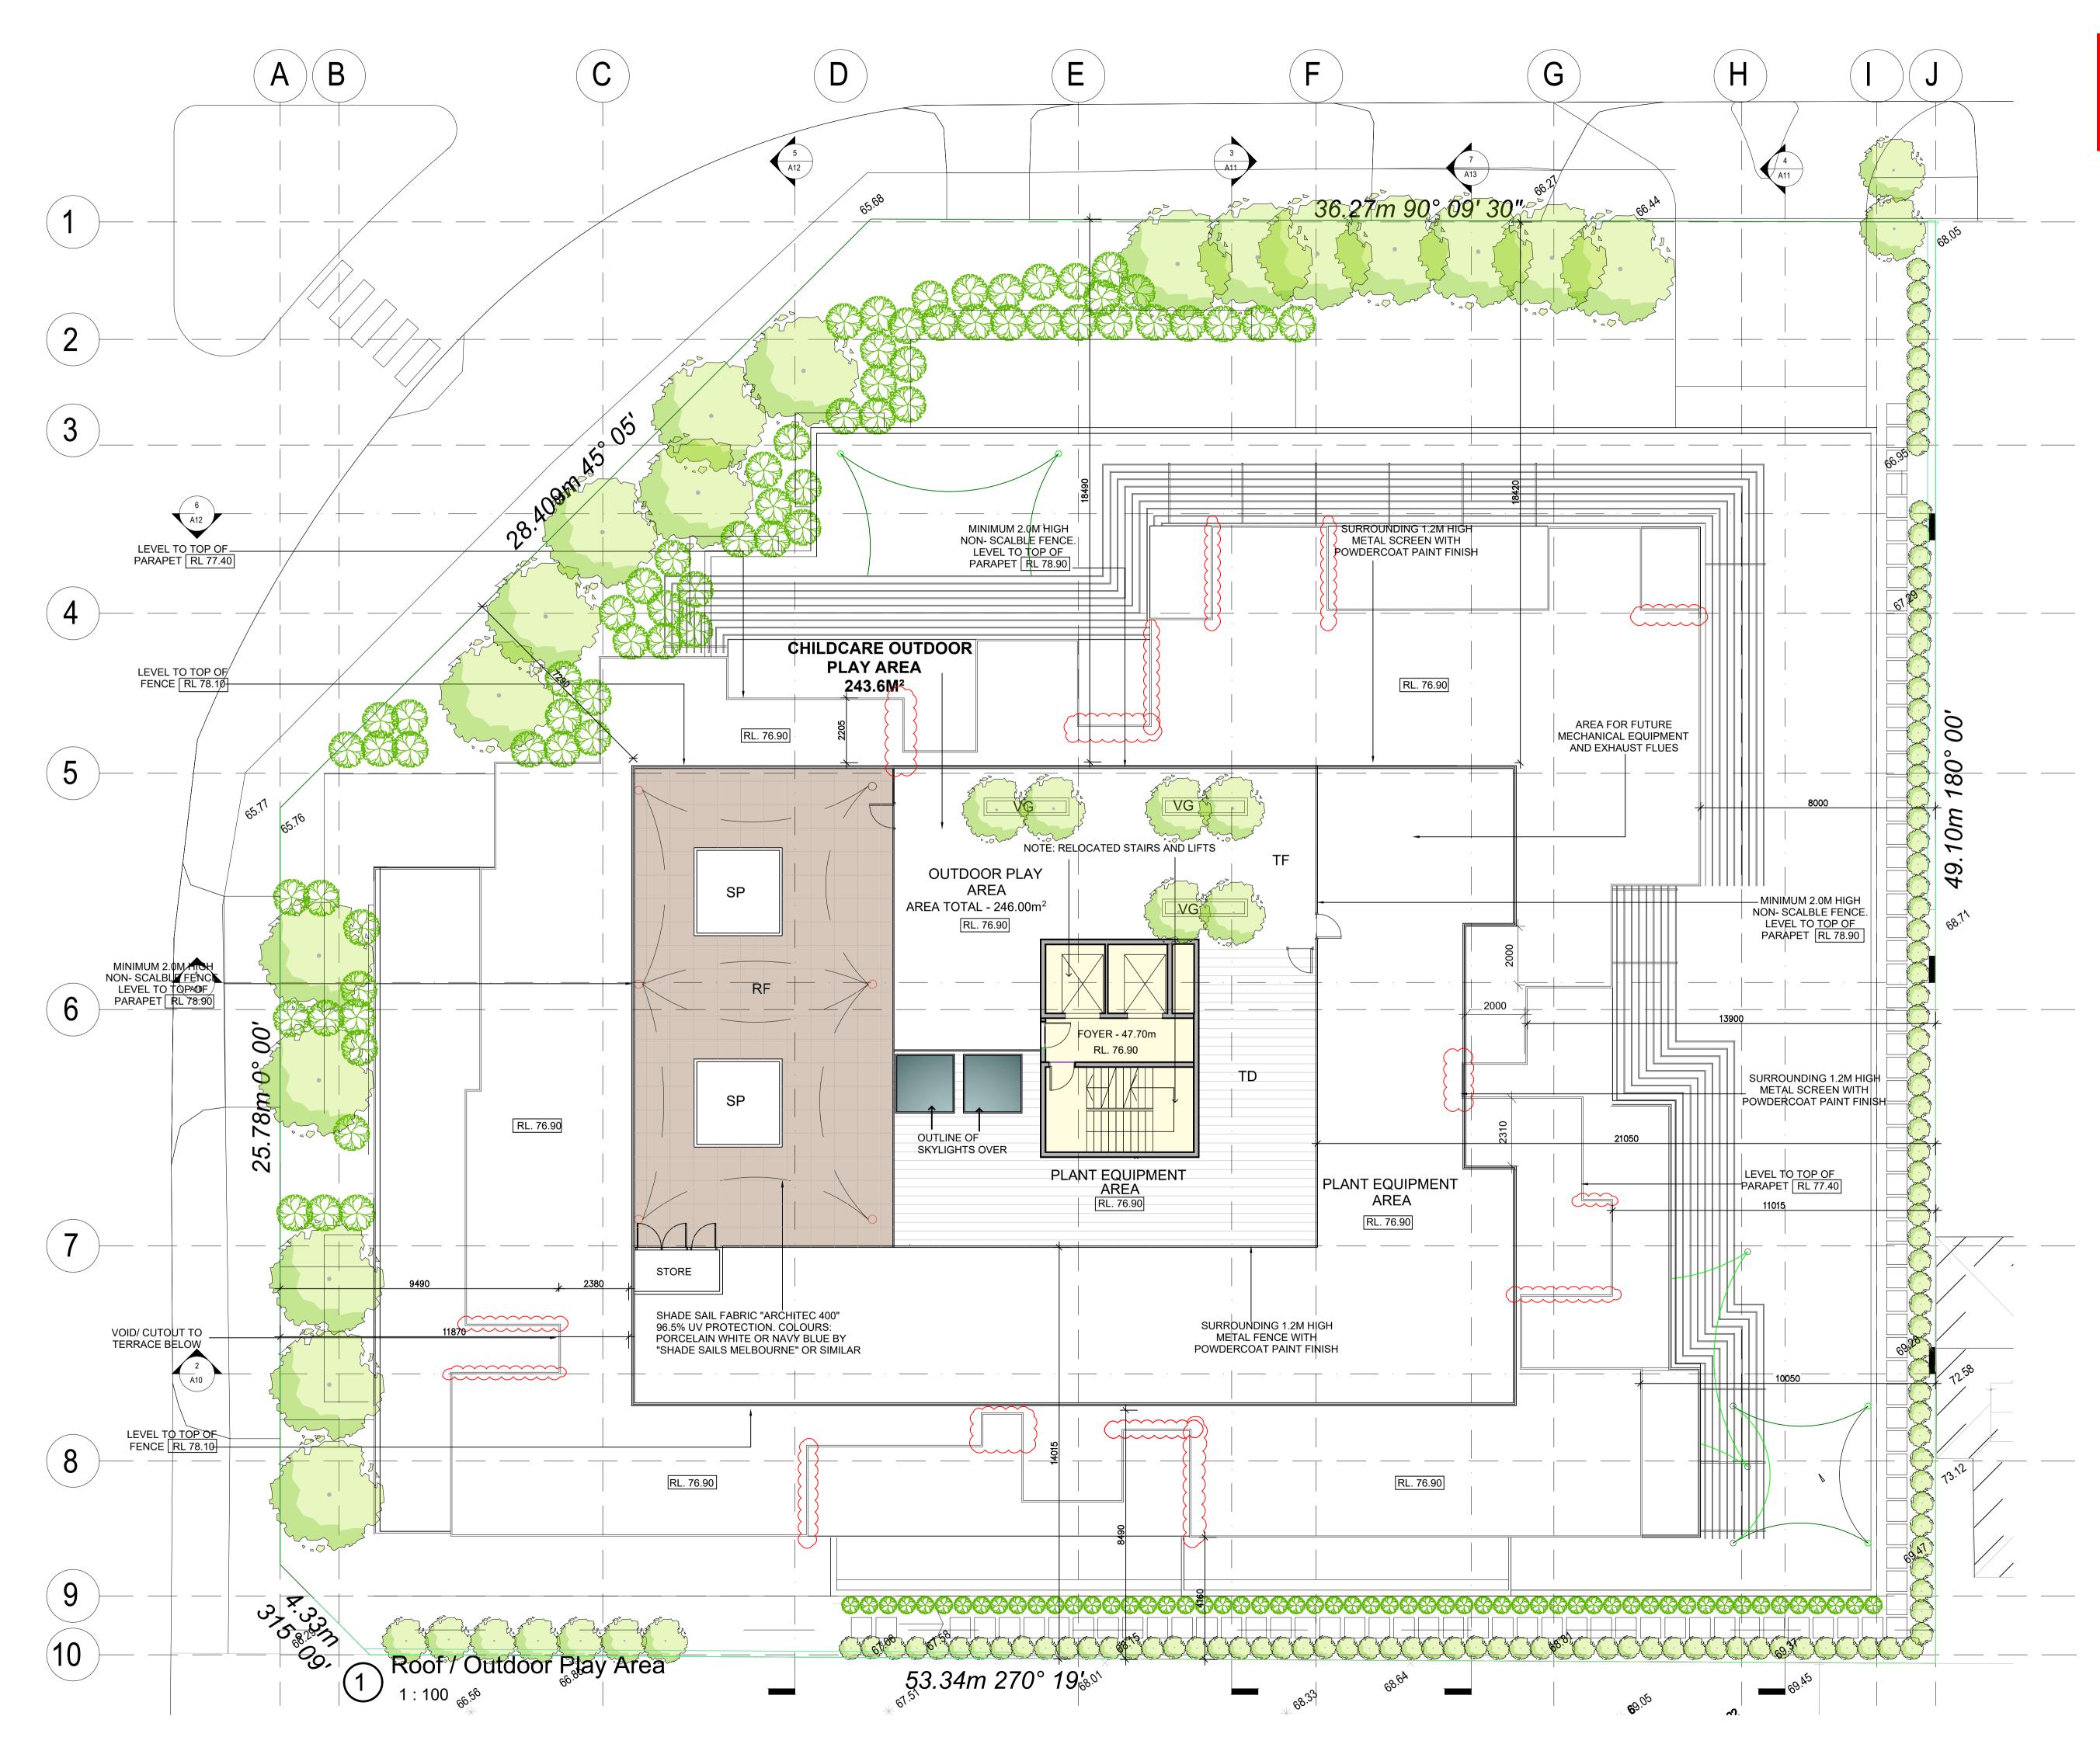

#### PROPOSED VEGETATION

DIRECTION OF VEHICULAR TRAFFIC FLOOR LEVEL TO AHD SITE LEVEL TO AHD

SAND PIT

RECYCLED TYRES

TIMBER DECK

### LEGEND

RL. 00.00

(SP) (TY) (TD) EXISTING TREE TO BE REMOVED SHOWN DASHED

PROPOSED VEGETATION

DIRECTION OF VEHICULAR TRAFFIC FLOOR LEVEL TO AHD SITE LEVEL TO AHD

SAND PIT

RECYCLED TYRES

TIMBER DECK

DIRECTION OF VEHICULAR TRAFFIC FLOOR LEVEL TO AHD SITE LEVEL

TO AHD

RECYCLED TYRES

TIMBER DECK

SOFT IMPACT RUBBER FLOORING

ARTIFICIAL TURF

SUPPORT POST FOR SUNSHADE