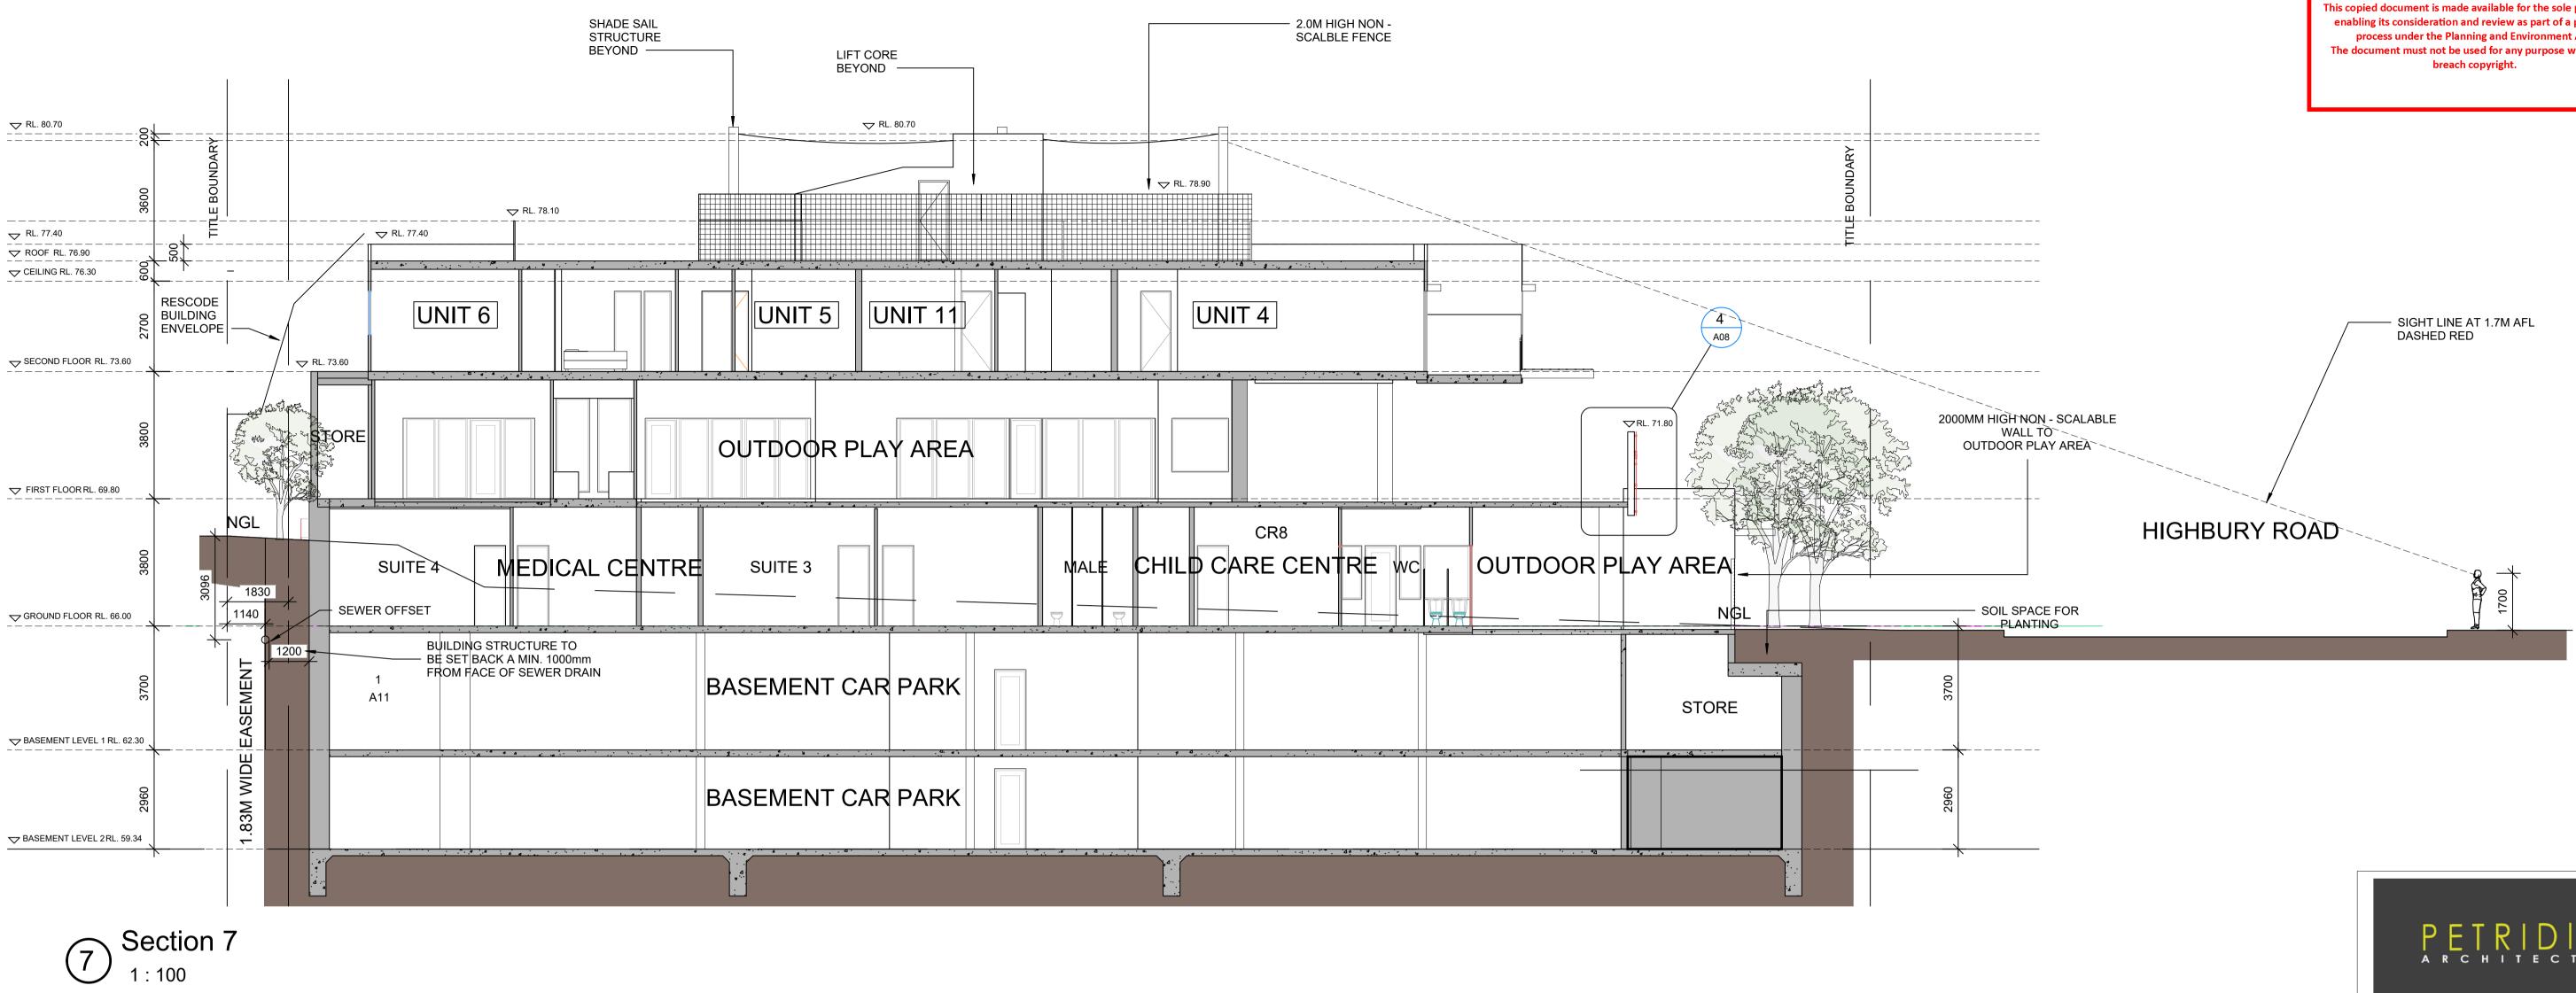

| PETRIDIS<br>A R C H I T E C T S                                                                                         |          |  |  |
|-------------------------------------------------------------------------------------------------------------------------|----------|--|--|
| LEVEL 1 / 173<br>UPPER HEIDELBERG ROAD<br>IVANHOE VIC 3079<br>TEL: 9499 8826<br>EMAIL: office®petridisarchitects.com.au |          |  |  |
| PROJECT TITLE                                                                                                           |          |  |  |
| PROPOSED MIXED USE<br>DEVELOPMENT AT<br>170—174 HIGHBURY<br>ROAD, MOUNT<br>WAVERLEY                                     |          |  |  |
| SECONDARY CONSENT.2 APPLICATION                                                                                         |          |  |  |
| DRAWING TITLE                                                                                                           |          |  |  |
| MINOR AMENDMENTS<br>SECTIONS<br>(FROM AN ORIGINAL DESIGN<br>BY BMG ARCHITECTS)                                          |          |  |  |
| DATE: SCALE: 15.07.20 1:100                                                                                             | NODTU    |  |  |
| DRAWN: CHECKED:<br>M.S/M.I/S.L G.P<br>JOB No:<br>20-08                                                                  | NORTH    |  |  |
| DWG No:<br>TP09                                                                                                         | REVISION |  |  |