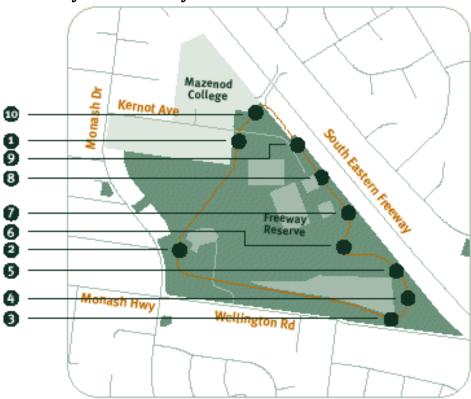

## **Trail Directions**

Important note: This walk begins and ends at the same point.

Entering the reserve of Kernot Avenue, begin at the sealed path where you'll find a large instruction board which details the 10 Station Fitness Circuit.

The Fitness Circuit should be completed in an anti clockwise direction to make the most of the equipment's fitness benefits.

The equipment should also be used according to the instructions posted at each station.