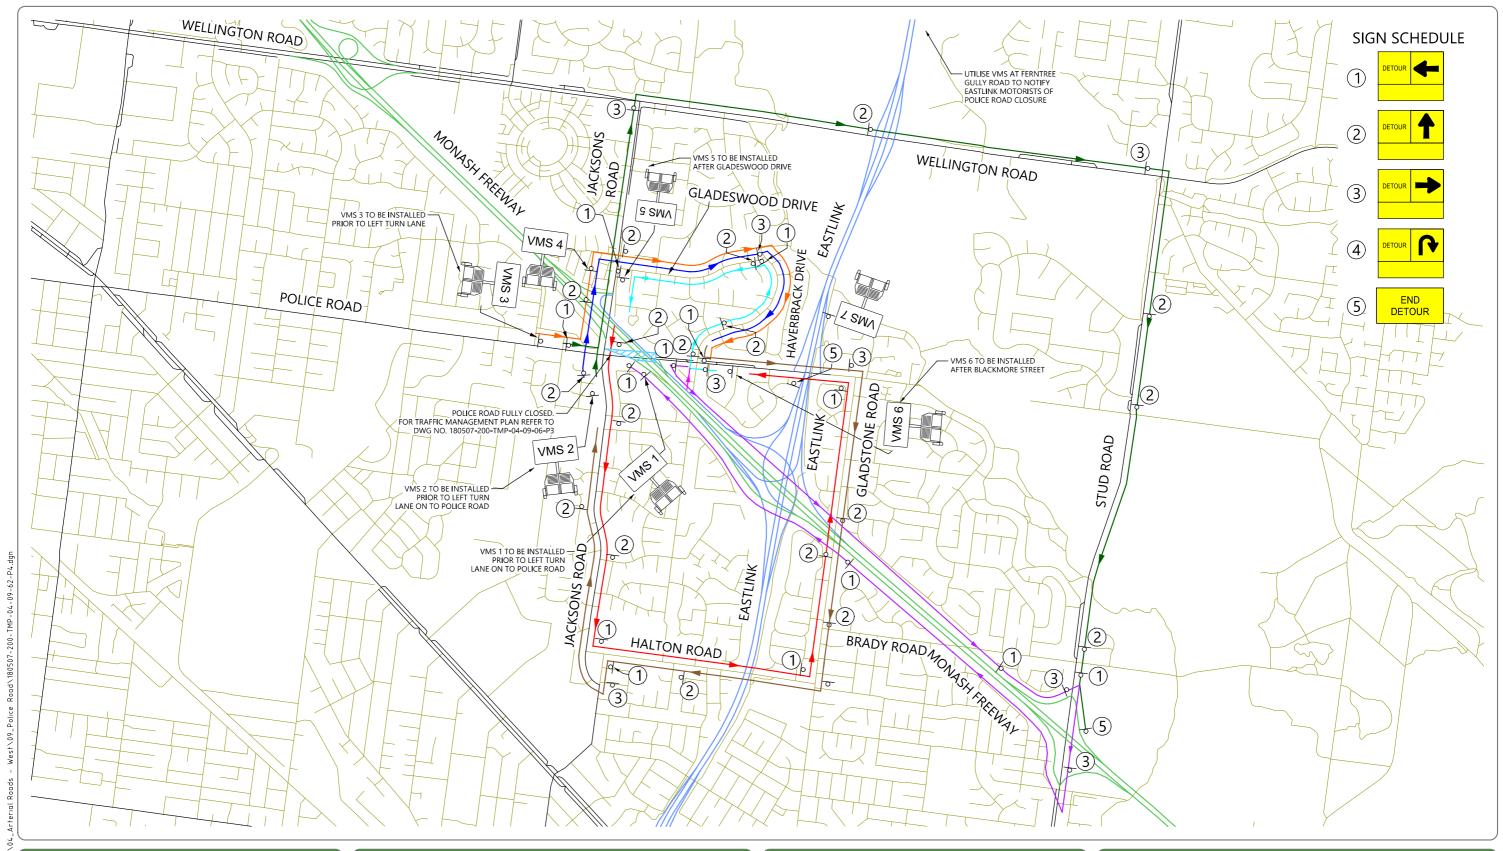

| Police Road Westbound Detour via Haverbrack Dr       |
|------------------------------------------------------|
| Jacksons Road Northbound Detour (Local Traffic)      |
| Jacksons Road Southbound Detour                      |
| Police Road Eastbound Detour (Local Traffic)         |
| Police Road Westbound Detour via Monash Fwy          |
| Haverbrack Road Southbound Detour                    |
| Barron Court Detour                                  |
| Police Rd Outbound Entry Ramp Detour via Jacksons Rd |
| Police Road Closure                                  |

Legend

- INSTALL SIGNS AS SHOWN ON PLAN. ALL SKINAGE TO BE INSTALLED IN ACCORDANCE WITH AS1742.3-2009. ANY PERMANENT SIGNAGE THAT CONFLICTS WITH THE TEMPORARY TRAFFIC MANAGEMENT SIGNAGE IS TO BE COVERED.

SCALE OF METRES

N.T.S

- INSTALLATION OF NEW SIGNAGE MAY REQUIRE ADJUSTMENT ON-SITE & SHOULD BE CLEARLY
- VISIBLE TO ONCOMING TRAFFIC. ALL SIGNAGE TO BE INSPECTED ON A REGULAR BASIS TO ENSURE ALL SIGNAGE IS VISIBLE TO ONCOMING TRAFFIC
- REFER TO TRAFFIC MANAGEMENT CONTROL PLAN FOR VMS MESSAGES.

## Monash Freeway Upgrade - Stage 2 West - Warrigal Road to Eastlink Police Road Full Closure

## Detour Plan

1st Floor 132 Upper Heldelberg Road IVANHOE VIC. 3079 P.O. Box 417 IVANHOE VIC. 3079 Tel (03) 9490 5900 Fax (03) 9490 5910 www.traffloworks.com.au

180507-200-TMP-04-09-62-P4 - Sheet 01