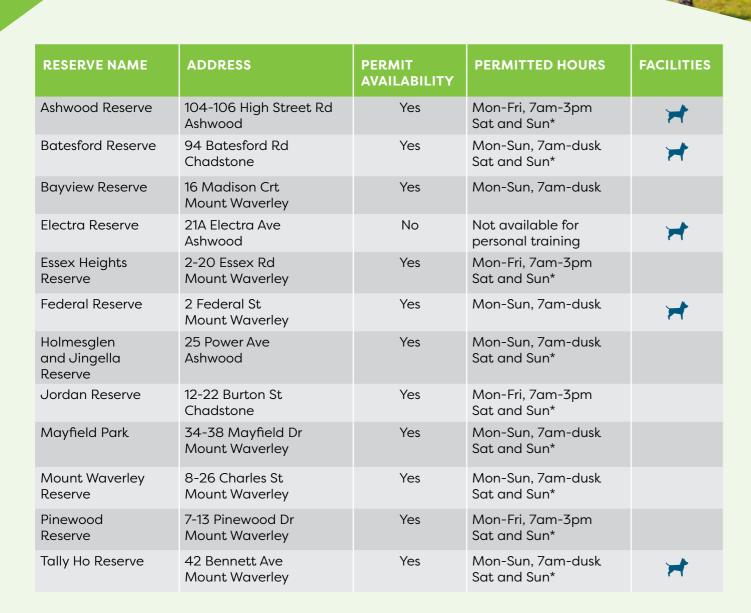

## Mount Waverley Ward

<sup>\*</sup>Sat and Sun restrictions apply subject to availability

对 Dog off-leash area † Toilet facilities