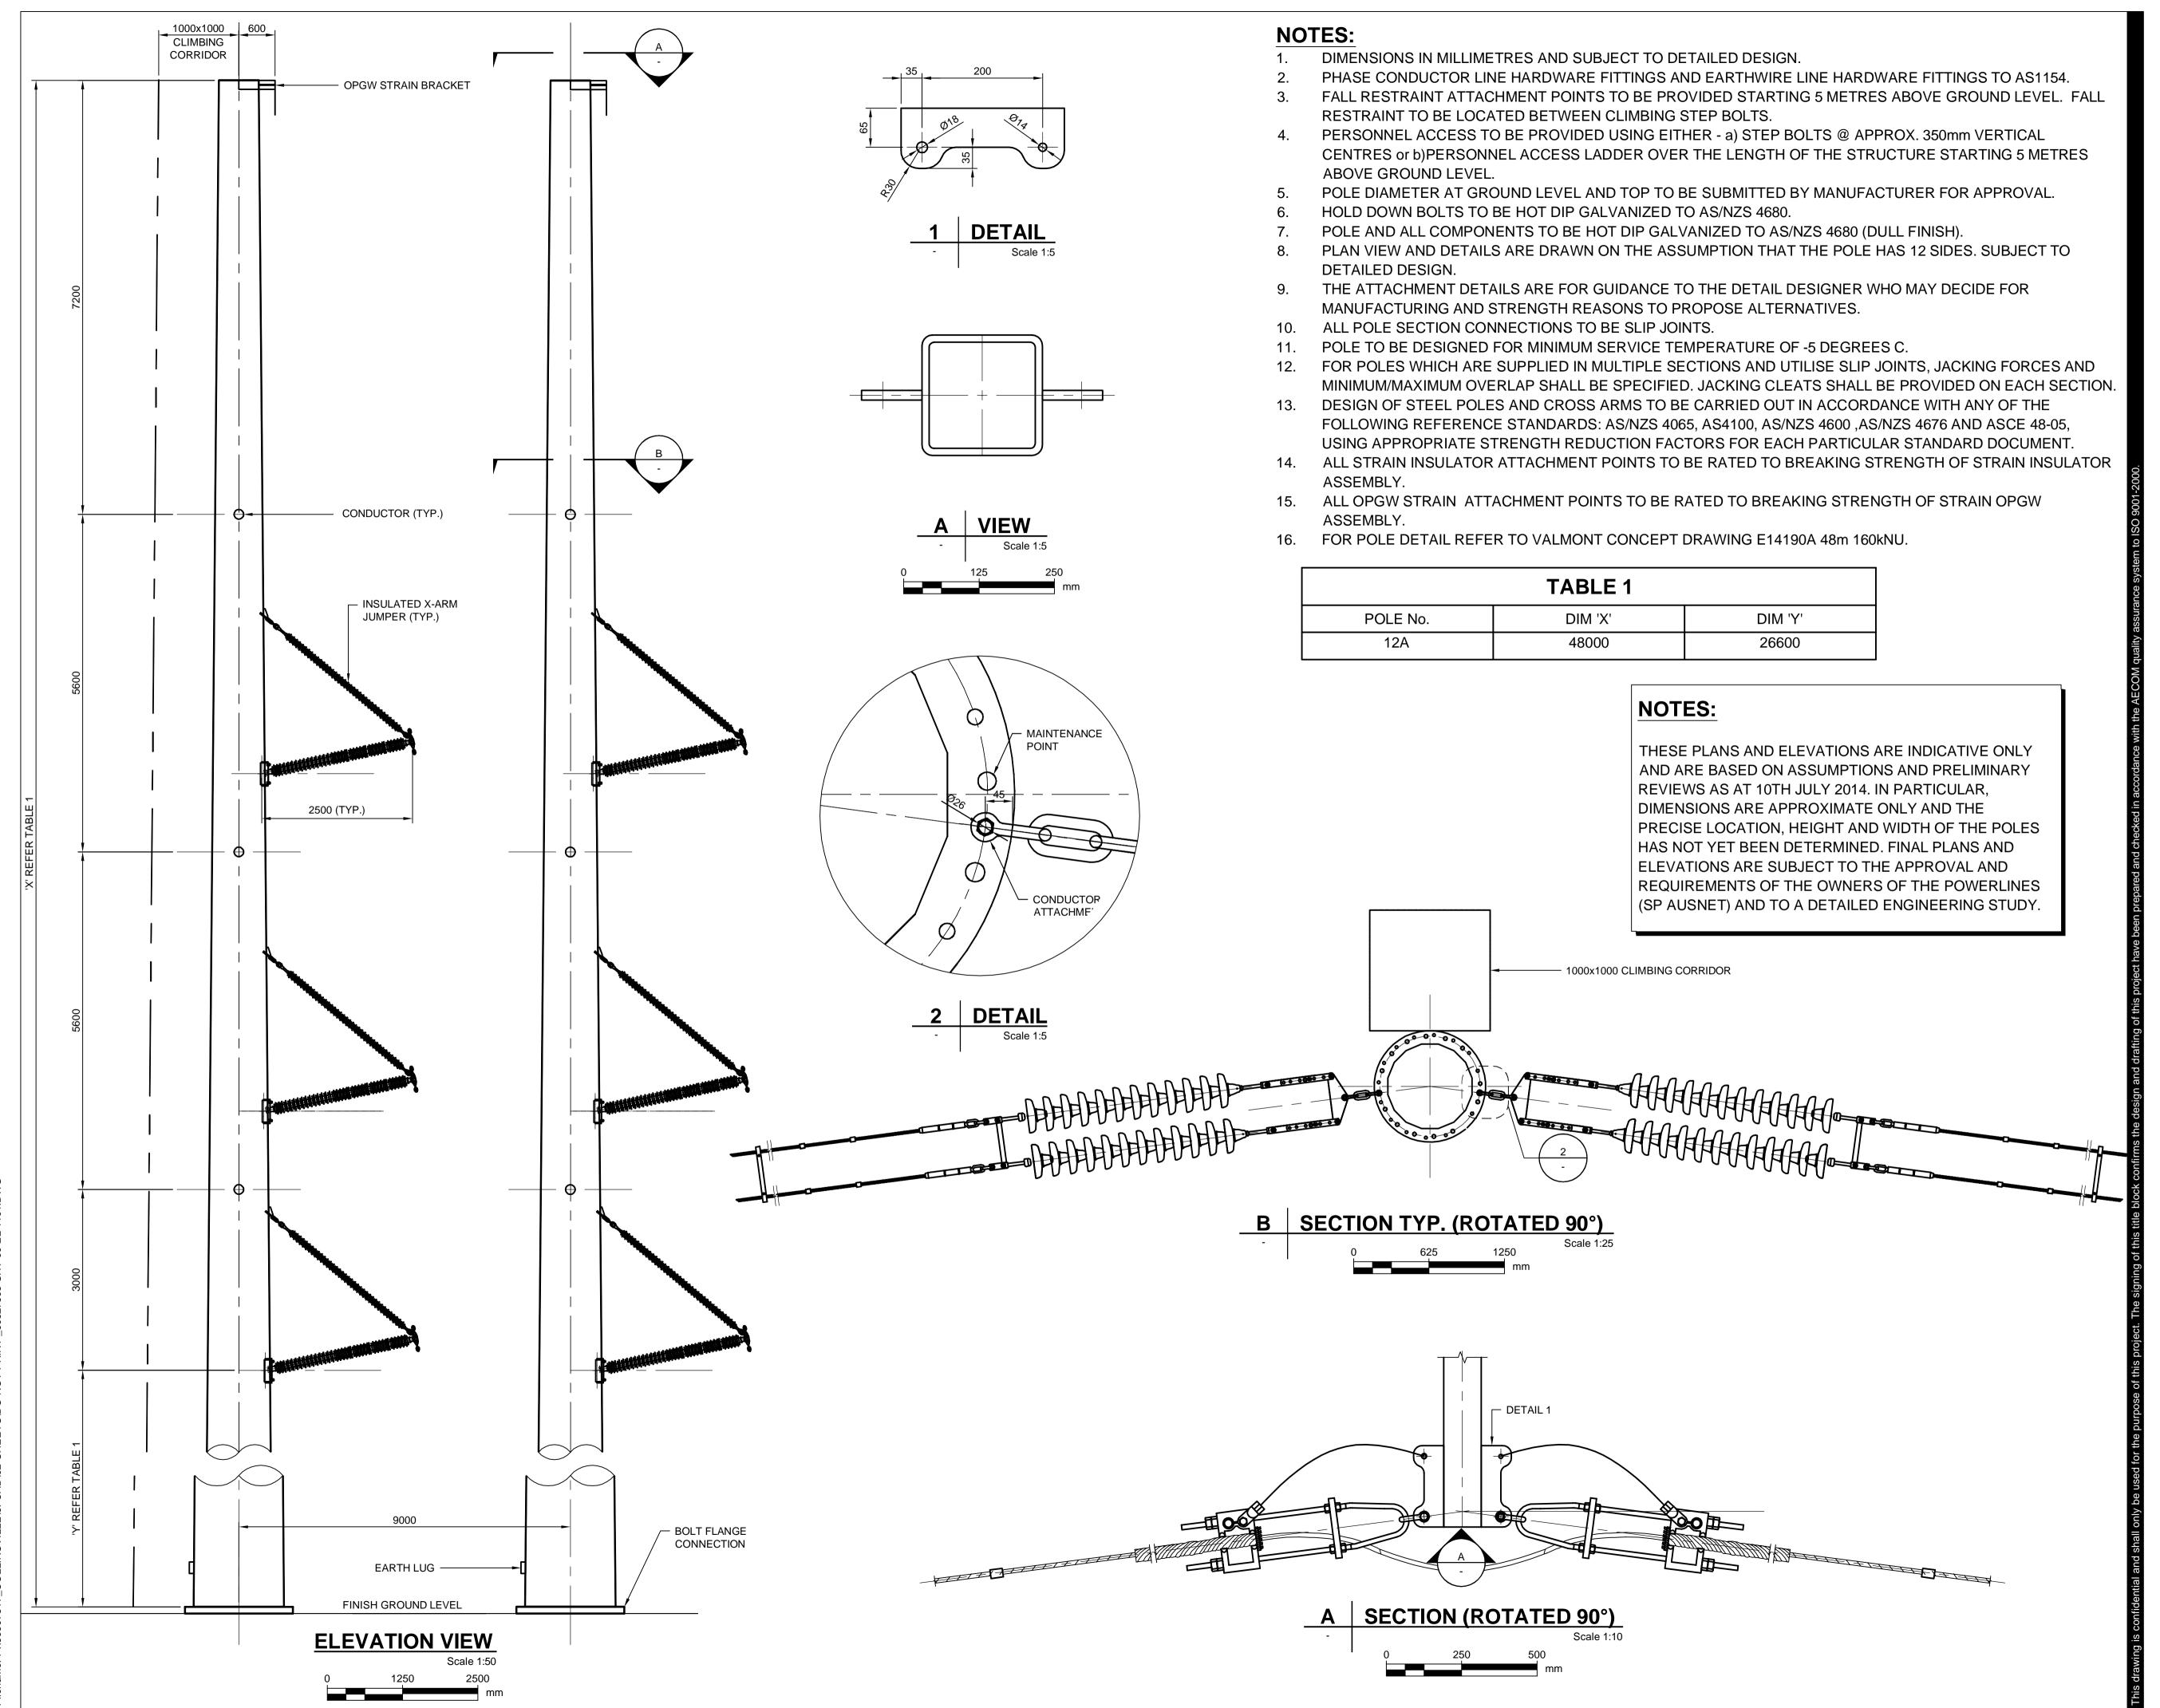

### PROJECT NUMBER

60327503

SHEET TITLE

WAVERLEY PARK DEVELOPMENT 220kV TRANSMISSION LINE STRAIN TWIN POLE-DOUBLE CIRCUIT

SHEET NUMBER

60327503-SHT-00-EL-1101