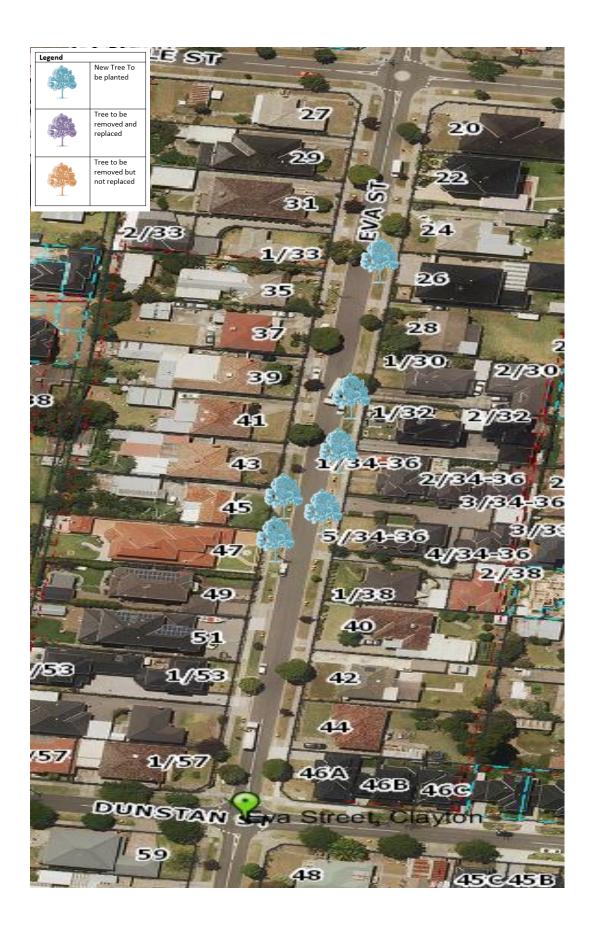

#### MAP - Removals, Replacements & Infill Planting

The map below details the removals, replacements and infill plantings. All other trees have been assessed as having more than 2 years useful life and will be retained.

The table below lists the details of the locations where trees will be planted in vacant sites along Eva Street, Clayton.

| No. | Street Location  | No. | Street Location            |
|-----|------------------|-----|----------------------------|
| 1.  | 1a Eva Street    | 21. | 85 Eva Street              |
| 2.  | 5-7 Eva Street   | 22. | 89 Eva Street              |
| 3.  | 11 Eva Street    | 23. | 342 Haughton Road, Clayton |
| 4.  | 12 Eva Street    | 24. | 1341 Centre Road           |
| 5.  | 19 Eva Street    | 25. | 1341 Centre Road           |
| 6.  | 23 Eva Street    | 26. | 1343 Centre Road           |
| 7.  | 26 Eva Street    | 27. | 1343 Centre Road           |
| 8.  | 32 Eva Street    |     |                            |
| 9.  | 34-36 Eva Street |     |                            |
| 10. | 34-36 Eva Street |     |                            |
| 11. | 45 Eva Street    |     |                            |
| 12. | 47 Eva Street    |     |                            |
| 13. | 1/58 Eva Street  |     |                            |
| 14. | 65 Eva Street    |     |                            |
| 15. | 73b Eva Street   |     |                            |
| 16. | 74 Eva Street    |     |                            |
| 17. | 75 Eva Street    | 1   |                            |
| 18. | 77 Eva Street    | ]   |                            |
| 19. | 78 Eva Street    |     |                            |
| 20. | 83 Eva Street    |     |                            |