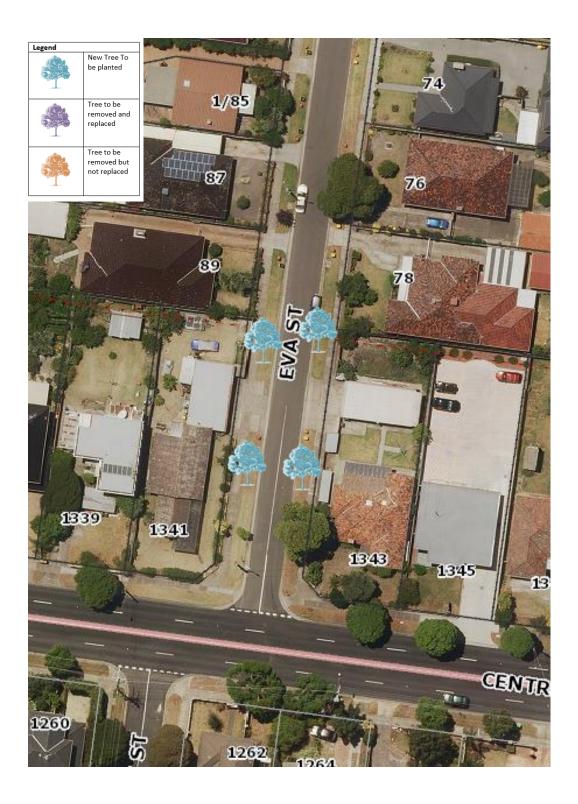

#### MAP - Removals, Replacements & Infill Planting

The map below details the removals, replacements and infill plantings. All other trees have been assessed as having more than 2 years useful life and will be retained.

The table below lists the details of the locations where trees will be planted in vacant sites along Eva Street, Clayton.

| No. | Street Location  | No. | Street Location            |
|-----|------------------|-----|----------------------------|
| 1.  | 1a Eva Street    | 21. | 85 Eva Street              |
| 2.  | 5-7 Eva Street   | 22. | 89 Eva Street              |
| 3.  | 11 Eva Street    | 23. | 342 Haughton Road, Clayton |
| 4.  | 12 Eva Street    | 24. | 1341 Centre Road           |
| 5.  | 19 Eva Street    | 25. | 1341 Centre Road           |
| 6.  | 23 Eva Street    | 26. | 1343 Centre Road           |
| 7.  | 26 Eva Street    | 27. | 1343 Centre Road           |
| 8.  | 32 Eva Street    |     |                            |
| 9.  | 34-36 Eva Street |     |                            |
| 10. | 34-36 Eva Street |     |                            |
| 11. | 45 Eva Street    |     |                            |
| 12. | 47 Eva Street    |     |                            |
| 13. | 1/58 Eva Street  |     |                            |
| 14. | 65 Eva Street    |     |                            |
| 15. | 73b Eva Street   |     |                            |
| 16. | 74 Eva Street    |     |                            |
| 17. | 75 Eva Street    | 1   |                            |
| 18. | 77 Eva Street    | ]   |                            |
| 19. | 78 Eva Street    |     |                            |
| 20. | 83 Eva Street    |     |                            |