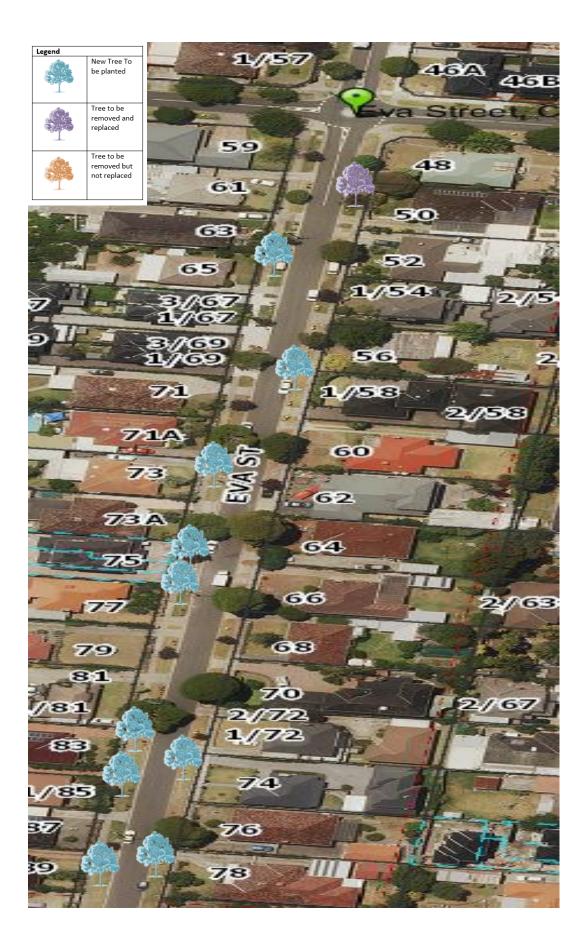

#### MAP - Removals, Replacements & Infill Planting

The map below details the removals, replacements and infill plantings. All other trees have been assessed as having more than 2 years useful life and will be retained.

The table below lists the details of the locations where trees will be planted in vacant sites along Eva Street, Clayton.

| No. | Street Location  | No. | Street Location            |
|-----|------------------|-----|----------------------------|
| 1.  | 1a Eva Street    | 21. | 85 Eva Street              |
| 2.  | 5-7 Eva Street   | 22. | 89 Eva Street              |
| 3.  | 11 Eva Street    | 23. | 342 Haughton Road, Clayton |
| 4.  | 12 Eva Street    | 24. | 1341 Centre Road           |
| 5.  | 19 Eva Street    | 25. | 1341 Centre Road           |
| 6.  | 23 Eva Street    | 26. | 1343 Centre Road           |
| 7.  | 26 Eva Street    | 27. | 1343 Centre Road           |
| 8.  | 32 Eva Street    |     |                            |
| 9.  | 34-36 Eva Street |     |                            |
| 10. | 34-36 Eva Street |     |                            |
| 11. | 45 Eva Street    |     |                            |
| 12. | 47 Eva Street    |     |                            |
| 13. | 1/58 Eva Street  |     |                            |
| 14. | 65 Eva Street    |     |                            |
| 15. | 73b Eva Street   |     |                            |
| 16. | 74 Eva Street    |     |                            |
| 17. | 75 Eva Street    | 1   |                            |
| 18. | 77 Eva Street    | ]   |                            |
| 19. | 78 Eva Street    |     |                            |
| 20. | 83 Eva Street    |     |                            |

| 1. | Street Address       | 50 Eva Street |  |
|----|----------------------|---------------|--|
|    | Species              |               |  |
|    | Condition Assessment |               |  |
|    | Tree Image           |               |  |