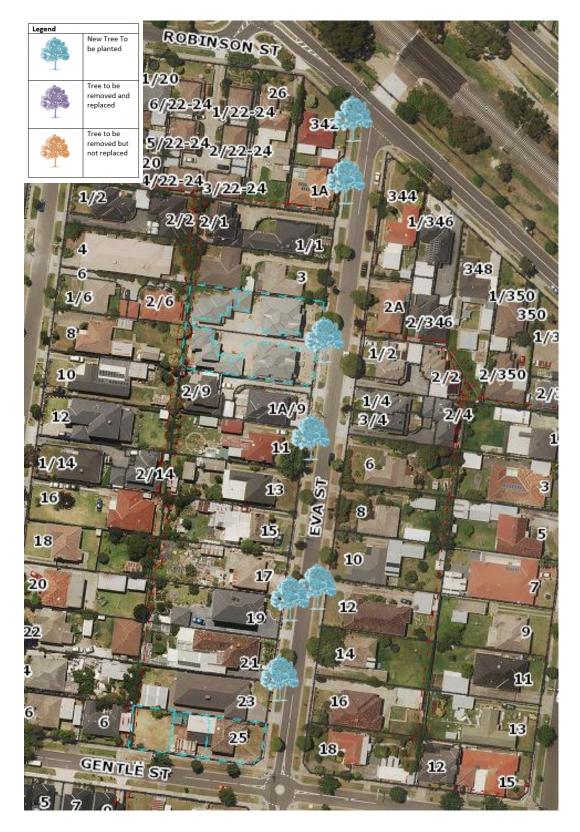

#### MAP - Removals, Replacements & Infill Planting

The map below details the removals, replacements and infill plantings. All other trees have been assessed as having more than 2 years useful life and will be retained.

#### Tree Removals.

The table below lists the details of the trees to be removed, including tree location, tree species and condition assessment. For replacement details, please refer to map below.

\*< 2 Years ULE - with a useful life expectancy of less than two years

The table below lists the details of the locations where trees will be planted in vacant sites along Eva Street, Clayton.

| No. | Street Location  | No. | Street Location            |
|-----|------------------|-----|----------------------------|
| 1.  | 1a Eva Street    | 21. | 85 Eva Street              |
| 2.  | 5-7 Eva Street   | 22. | 89 Eva Street              |
| 3.  | 11 Eva Street    | 23. | 342 Haughton Road, Clayton |
| 4.  | 12 Eva Street    | 24. | 1341 Centre Road           |
| 5.  | 19 Eva Street    | 25. | 1341 Centre Road           |
| 6.  | 23 Eva Street    | 26. | 1343 Centre Road           |
| 7.  | 26 Eva Street    | 27. | 1343 Centre Road           |
| 8.  | 32 Eva Street    |     |                            |
| 9.  | 34-36 Eva Street |     |                            |
| 10. | 34-36 Eva Street |     |                            |
| 11. | 45 Eva Street    |     |                            |
| 12. | 47 Eva Street    |     |                            |
| 13. | 1/58 Eva Street  |     |                            |
| 14. | 65 Eva Street    |     |                            |
| 15. | 73b Eva Street   |     |                            |
| 16. | 74 Eva Street    |     |                            |
| 17. | 75 Eva Street    | 1   |                            |
| 18. | 77 Eva Street    | ]   |                            |
| 19. | 78 Eva Street    |     |                            |
| 20. | 83 Eva Street    |     |                            |