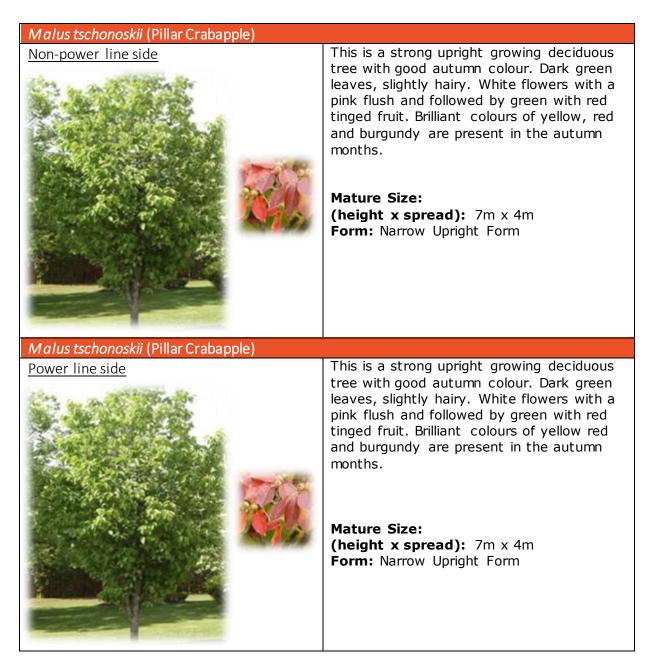

|  |  |  |  |
| Power line side   Image: Second state   Image: Second state </td <td>This is a compact ornamental pear tree<br/>with a dense growth habit. It has a<br/>glossy green foliage that changes to<br/>bright tones of red and orange in<br/>autumn. Flowering seems to occur quite<br/>early in spring.<br/>Mature Size<br/>(height x spread): 4m x 6m<br/>Form: Oval</td> | This is a compact ornamental pear tree<br>with a dense growth habit. It has a<br>glossy green foliage that changes to<br>bright tones of red and orange in<br>autumn. Flowering seems to occur quite<br>early in spring.<br>Mature Size<br>(height x spread): 4m x 6m<br>Form: Oval                                                 |  |  |  |  |

### Option 3 – Combination species