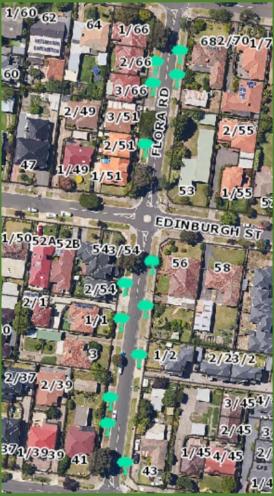

#### **Street Overview**

The map below details the removals, replacements and infill plantings. All other trees have been assessed as having more than two years' useful life and will be retained.

#### **Street Overview Legend**

Tree to be Removed and Replaced

New Tree

Tree Removed with No Replacement