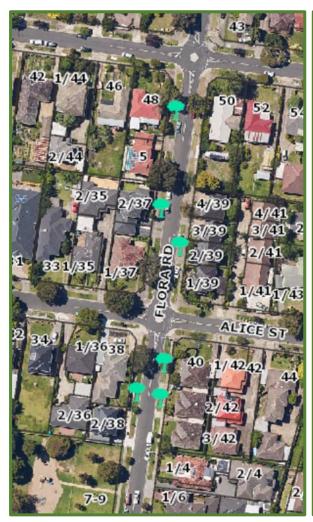

#### **Street Overview**

The map below details the removals, replacements and infill plantings. All other trees have been assessed as having more than two years' useful life and will be retained.

#### **Street Overview Legend**

Tree to be Removed and Replaced

New Tree

Tree Removed with No Replacement