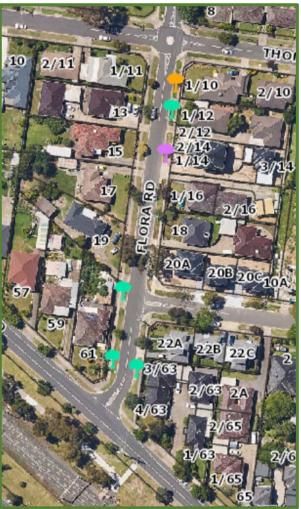

#### **Street Overview**

The map below details the removals, replacements and infill plantings. All other trees have been assessed as having more than two years' useful life and will be retained.

#### **Street Overview Legend**

Tree to be Removed and Replaced

New Tree

Tree Removed with No Replacement