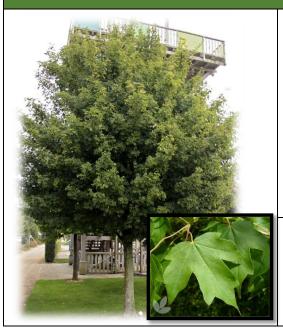

# Acer campestre 'Elsrijk' (Elsrijk Maple)

A small tree with a dense round canopy and a somewhat corky bark. Small leaves with rounded lobes, dark green in summer, which turn a beautiful clear yellow in the autumn. Green inconspicuous flowers from September to October. Paired samaras spread throughout the tree and hang in clusters well into winter.

**Mature Size** 

Height x Width (m): 7m x 3m

Form: Oval