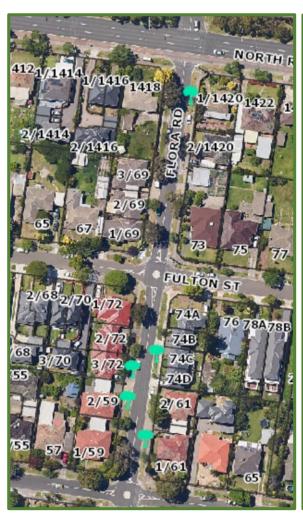

#### **Street Overview**

The map below details the removals, replacements and infill plantings. All other trees have been assessed as having more than two years' useful life and will be retained.

#### **Street Overview Legend**

Tree to be Removed and Replaced

New Tree

Tree Removed with No Replacement