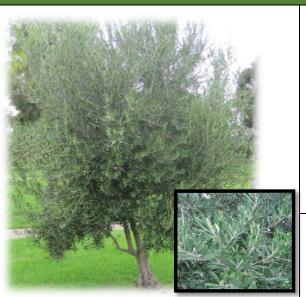

# Olea europaea 'Swan Hill' (Swan Hill Olive)

A small to medium tree with slender, greyish-green foliage with a silvery underside. This variety does produce white flowers in spring; they are generally sterile and so will produce very little fruit. This is a tough tree which, once established, will tolerate periods of dryness.

**Mature Size** 

Height x Width (m): 7m x 10m

Form: Round