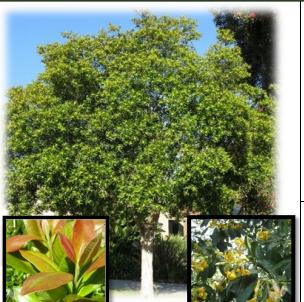

# Tristaniopsis laurina 'Luscious' (Luscious Kanooka)

An Australian native. Leaves are dark green, shiny and large. New growth starts in a distinctive copper colour and further interest appears over time with the branches developing deep purple coloured bark which peels back to reveal a smooth, cream trunk. Flowers are yellow and sweetly perfumed, appearing in clusters through summer.

**Mature Size** 

Height x Width (m): 8m x 4m

Form: Oval