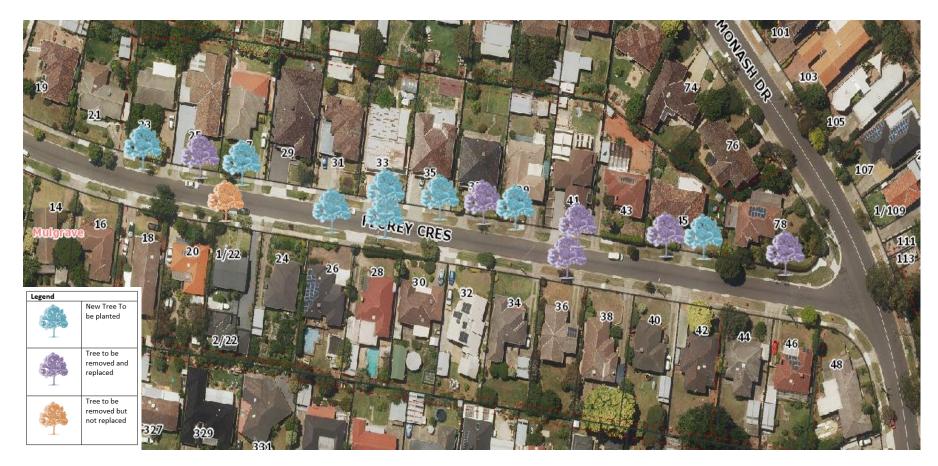

#### MAP - Removals, Replacements & Infill Planting

The map below details the removals, replacements and infill plantings. All other trees have been assessed as having more than 2 years useful life and will be retained.

### MAP - Removals, Replacements & Infill Planting

The map below details the removals, replacements and infill plantings. All other trees have been assessed as having more than 2 years useful life and will be retained.