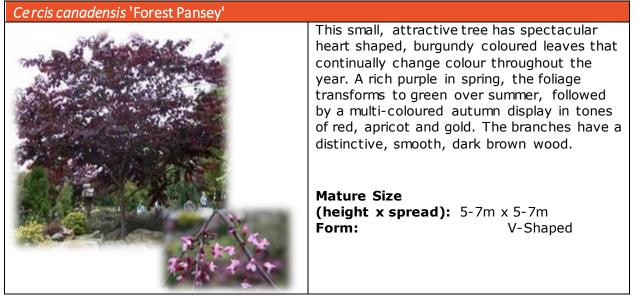

### Option 2 – Single species (both sides of the road)

Option 3 – Single Species (both sides of the road)