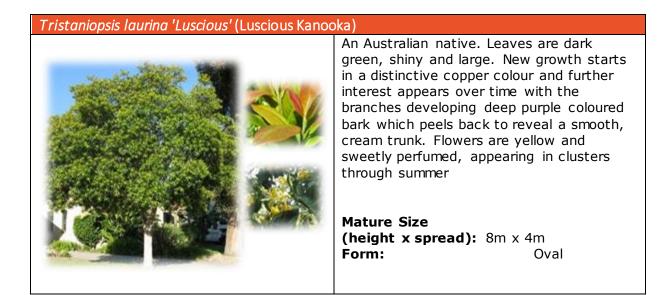

### Option 2 – Single species (both sides of the road)

Option 3 – Single Species (both sides of the road)