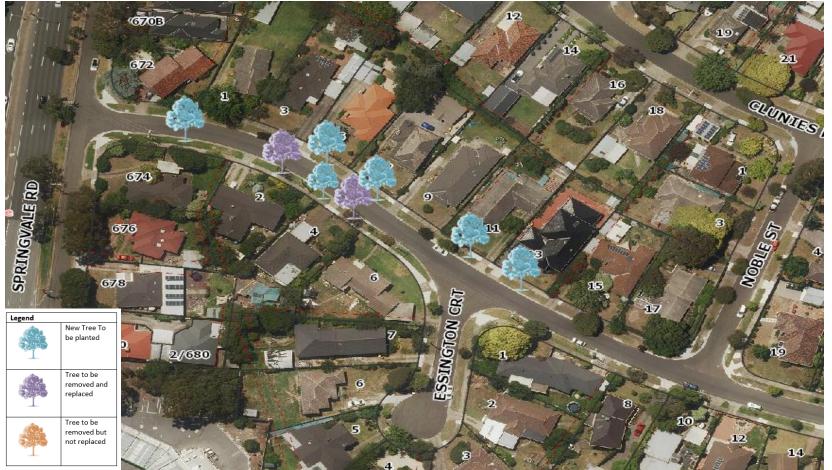

#### MAP - Removals, Replacements & Infill Planting

The map below details the removals, replacements and infill plantings. All other trees have been assessed as having more than 2 years useful life and will be retained.

### MAP - Removals, Replacements & Infill Planting

The map below details the removals, replacements and infill plantings. All other trees have been assessed as having more than 2 years useful life and will be retained.