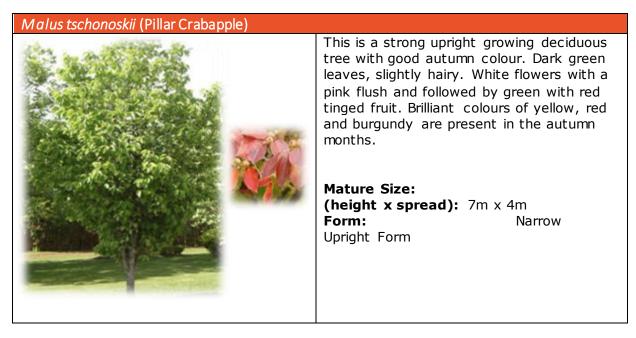

#### Proposed Tree Species Options

#### Option 1 – Single species (both sides of the road)