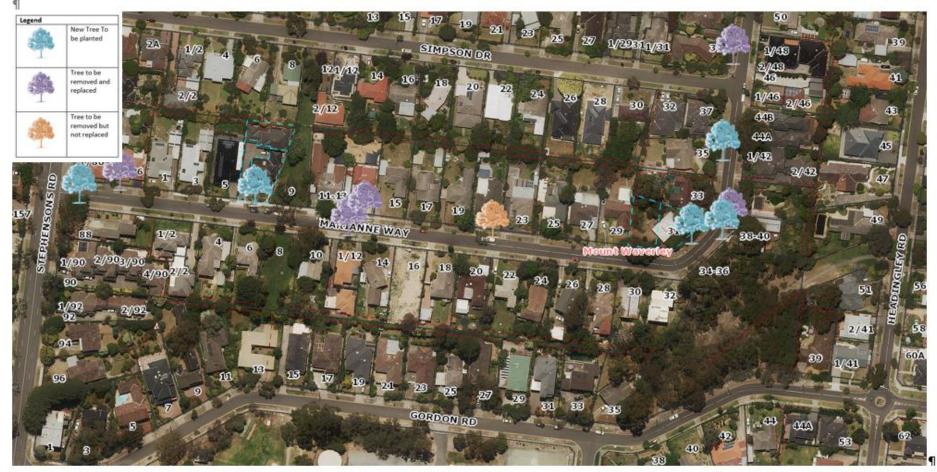

#### MAP - Removals, Replacements & Infill Planting

The map below details the removals, replacements and infill plantings. All other trees have been assessed as having more than 2 years useful life and will be retained.