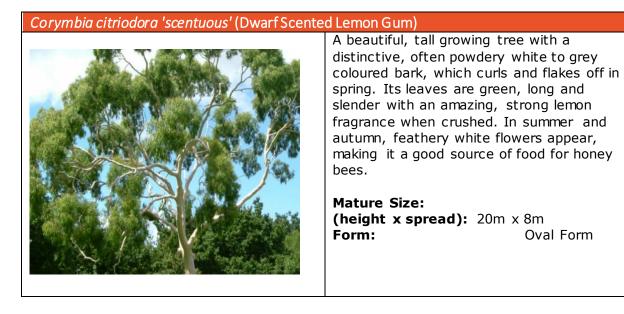

#### Proposed Tree Species Options

#### Option 2 – Single species (both sides of the road)