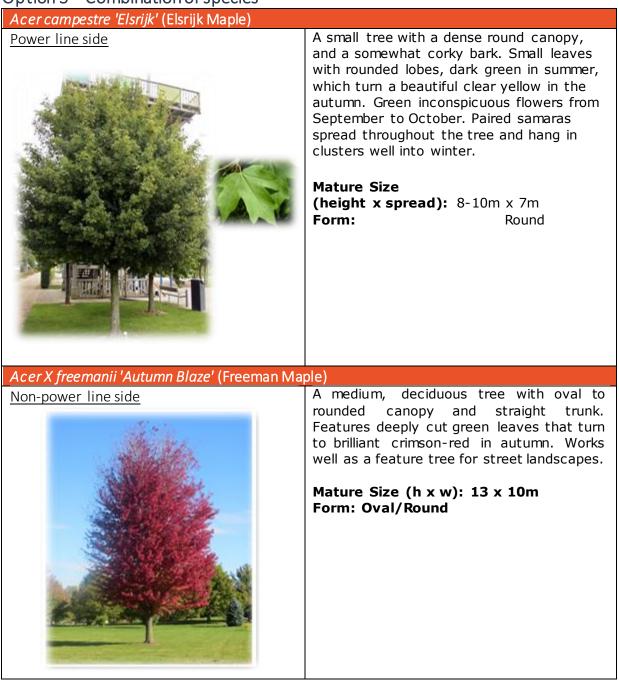

|  |
| 8.  | 92 Marianne Way Mount Waverley Vic 3149                                       |  |
| 9.  | 100 Marianne Way Mount Waverley Vic 3149                                      |  |
| 10. | 102 Marianne Way Mount Waverley Vic 3149                                      |  |
| 11. | 117 Marianne Way Mount Waverley Vic 3149                                      |  |

#### MAP - Removals, Replacements & Infill Planting

The map below details the removals, replacements and infill plantings. All other trees have been assessed as having more than 2 years useful life and will be retained.









#### Proposed Tree Species Options

#### Option 1 – Single species (both sides of the road)



#### Option 2 – Single species (both sides of the road)



#### Option 3 – Combination of species