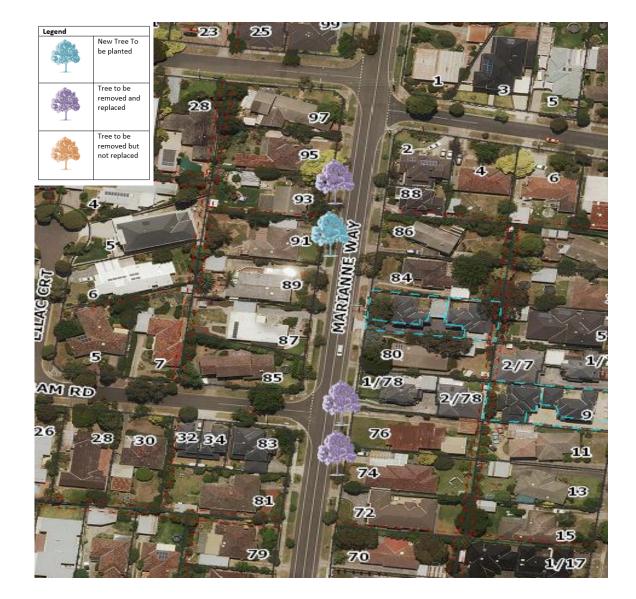

#### MAP - Removals, Replacements & Infill Planting

The map below details the removals, replacements and infill plantings. All other trees have been assessed as having more than 2 years useful life and will be retained.