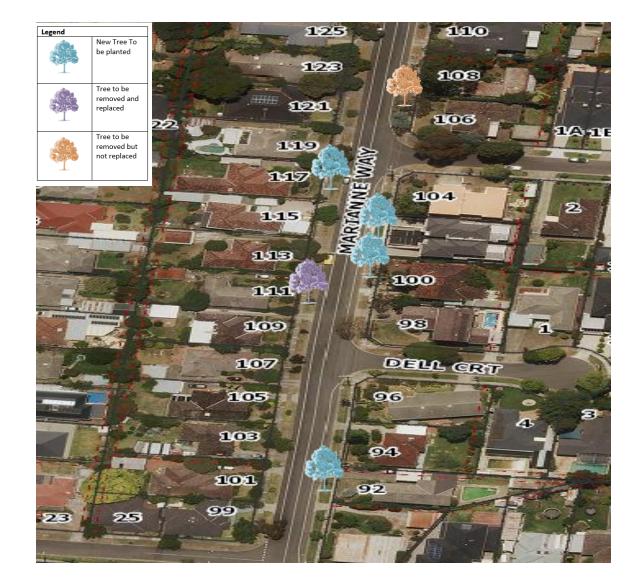

#### MAP - Removals, Replacements & Infill Planting

The map below details the removals, replacements and infill plantings. All other trees have been assessed as having more than 2 years useful life and will be retained.