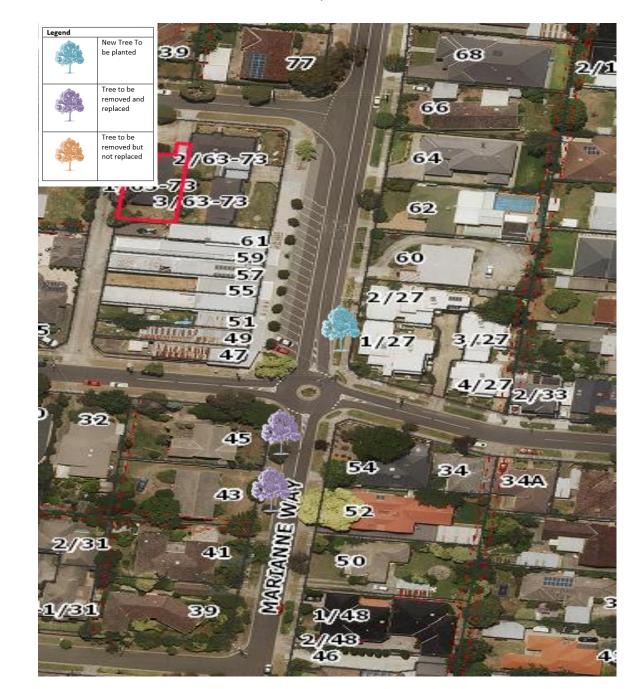

#### MAP - Removals, Replacements & Infill Planting

The map below details the removals, replacements and infill plantings. All other trees have been assessed as having more than 2 years useful life and will be retained.