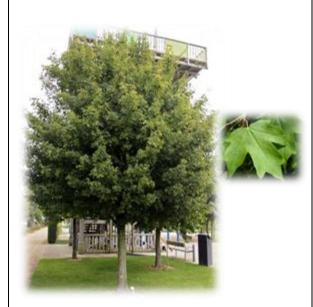

### Acer campestre 'Elsrijk' (Elsrijk Maple)

Power-line Side

A small tree with a dense round canopy, and a somewhat corky bark. Small leaves with rounded lobes, dark green in summer, which turn a beautiful clear yellow in the autumn. Green inconspicuous flowers from September to October. Paired samaras spread throughout the tree and hang in clusters well into winter.

**Mature Size** 

(height x spread): 8-10m x 7m Form: Round