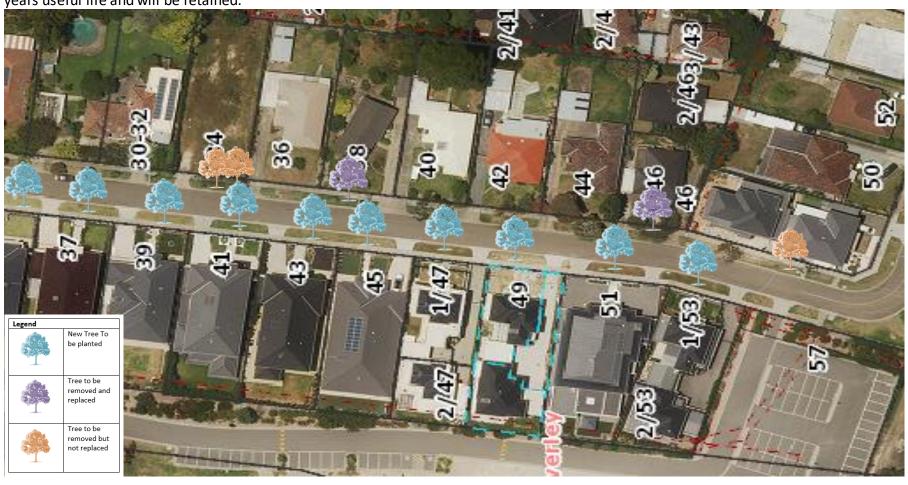

### MAP - Removals, Replacements & Infill Planting

The map below details the removals, replacements and infill plantings. All other trees have been assessed as having more than 2 years useful life and will be retained.