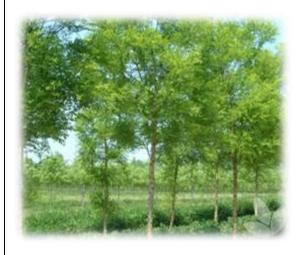

#### Pyrus calleryana x P. betulaefolia 'Edgewood' (Upright Callery Pear)

<u>Powerline Side</u>

A lovely ornamental pear that has a good spring floral display and attractive mid-green summer foliage that changes to reds and purples in autumn.

**Mature Size** 

**(height x spread):** 8-10m x 6-8m **Form:** Upright