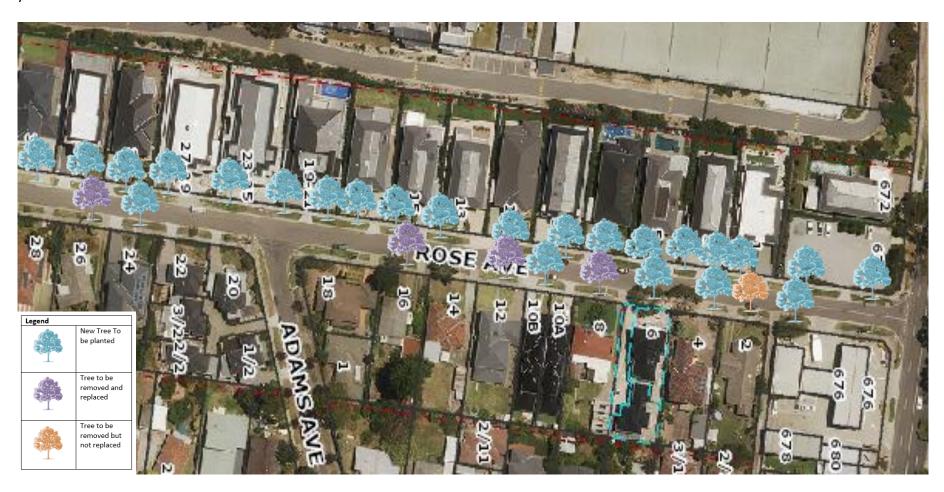

### MAP - Removals, Replacements & Infill Planting

The map below details the removals, replacements and infill plantings. All other trees have been assessed as having more than 2 years useful life and will be retained.

#### 1