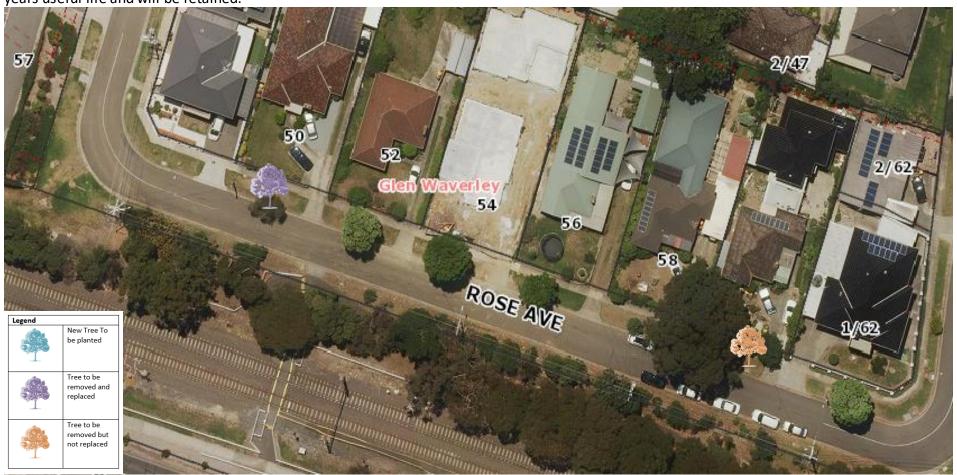

#### MAP - Removals, Replacements & Infill Planting

The map below details the removals, replacements and infill plantings. All other trees have been assessed as having more than 2 years useful life and will be retained.