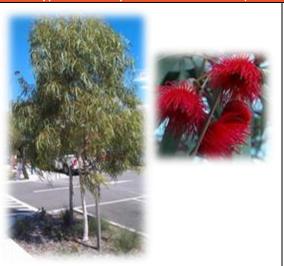

### Eucalyptus leucoxylon rosea 'Scarlet' (Scarlet Eucalypt)

The Eucalyptus leucoxylon rosea 'Scarlet' has an exceptional flowering form and is drought tolerant. 'Scarlet' is grafted onto Eucalyptus leucoxylon rosea providing exceptional flowering performance and vibrant flower colour.

Mature Size (h x w): 7m x 4m

Form: Oval