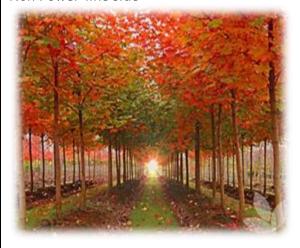

#### Acer truncatum x platanoides 'Warrenred' (Pacific Sunset)

Non Power-line Side

This very attractive small to medium sized Maple has glossy, dark green, sharply-lobed leaves, which change to a multitude of yellows, oranges and reds in autumn. Moderately fast growing it is known to perform well in trying conditions. Flowers in late spring have little ornamental value.

**Mature Size** 

(height x spread):  $10 \times 6m$ 

Form: V-Shaped