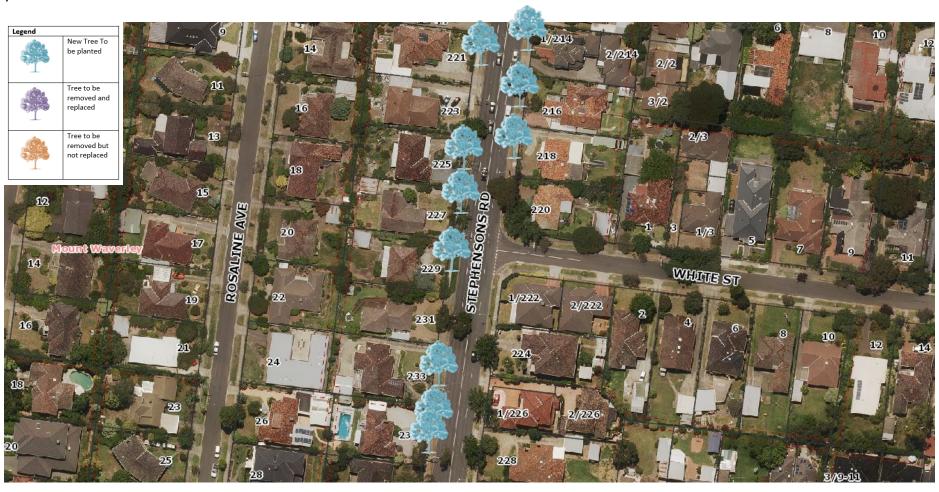

#### MAP - Removals, Replacements & Infill Planting

The table below lists the details of the locations where trees will be planted in vacant sites along Stephenson's Road (High Street to Waverley Road).

| No. | Street Location                                  |
|-----|--------------------------------------------------|
| 1.  | 214 Stephensons Road MOUNT WAVERLEY VIC 3167     |
| 2.  | 215 Stephensons Road MOUNT WAVERLEY VIC 3167     |
| 3.  | 215 Stephensons Road MOUNT WAVERLEY VIC 3167     |
| 4.  | 216 Stephensons Road MOUNT WAVERLEY VIC 3167     |
| 5.  | 217 Stephensons Road MOUNT WAVERLEY VIC 3167     |
| 6.  | 218 Stephensons Road MOUNT WAVERLEY VIC 3167     |
| 7.  | 221 Stephensons Road MOUNT WAVERLEY VIC 3167     |
| 8.  | 225 Stephensons Road MOUNT WAVERLEY VIC 3167     |
| 9.  | 227 Stephensons Road MOUNT WAVERLEY VIC 3167     |
| 10. | 229 Stephensons Road MOUNT WAVERLEY VIC 3167     |
| 11. | 233 Stephensons Road MOUNT WAVERLEY VIC 3167     |
| 12. | 235 Stephensons Road MOUNT WAVERLEY VIC 3167     |
| 13. | 235 Stephensons Road MOUNT WAVERLEY VIC 3167     |
| 14. | 237 Stephensons Road MOUNT WAVERLEY VIC 3167     |
| 15. | 241 Stephensons Road MOUNT WAVERLEY VIC 3167     |
| 16. | 243 Stephensons Road MOUNT WAVERLEY VIC 3167     |
| 17. | 318-322 Stephensons Road MOUNT WAVERLEY VIC 3167 |
| 18. | 318-322 Stephensons Road MOUNT WAVERLEY VIC 3167 |
| 19. | 326 Stephensons Road MOUNT WAVERLEY VIC 3167     |