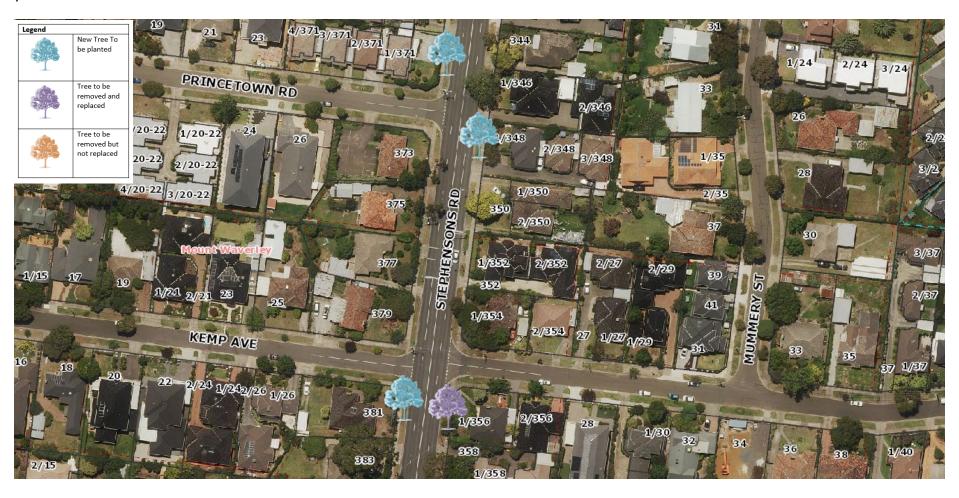

ensons Road MOUNT WAVERLEY VIC 3167       |
| 32. | 370 Stephensons Road MOUNT WAVERLEY VIC 3167       |
| 33. | 371 Stephensons Road MOUNT WAVERLEY VIC 3167       |
| 34. | 381 Stephensons Road MOUNT WAVERLEY VIC 3167       |
| 35. | 393 Stephensons Road MOUNT WAVERLEY VIC 3167       |
| 36. | 389 – 397 Stephensons Road MOUNT WAVERLEY VIC 3167 |
| 37. | 389 – 397 Stephensons Road MOUNT WAVERLEY VIC 3167 |
|     |                                                    |

#### MAP - Removals, Replacements & Infill Planting



#### MAP - Removals, Replacements & Infill Planting



#### MAP - Removals, Replacements & Infill Planting



#### MAP - Removals, Replacements & Infill Planting



#### MAP - Removals, Replacements & Infill Planting



#### MAP - Removals, Replacements & Infill Planting



#### MAP - Removals, Replacements & Infill Planting



#### Proposed Tree Species

#### Pyrus callerayana Capital '(Capital Ornamental Pear)



This tree has a narrow growth habit with luscious shiny green leaves that hang vertically from branches. An attractive curl in the foliage adds further interest and the slender, columnar shape lends itself well to tight spaces. In autumn, leaves turn a purple-red colour and spring brings a beautiful display of lovely white flowers followed by small, russet coloured fruits.

**Mature Size** 

**(height x spread):** 11m x 3m Fastigiate