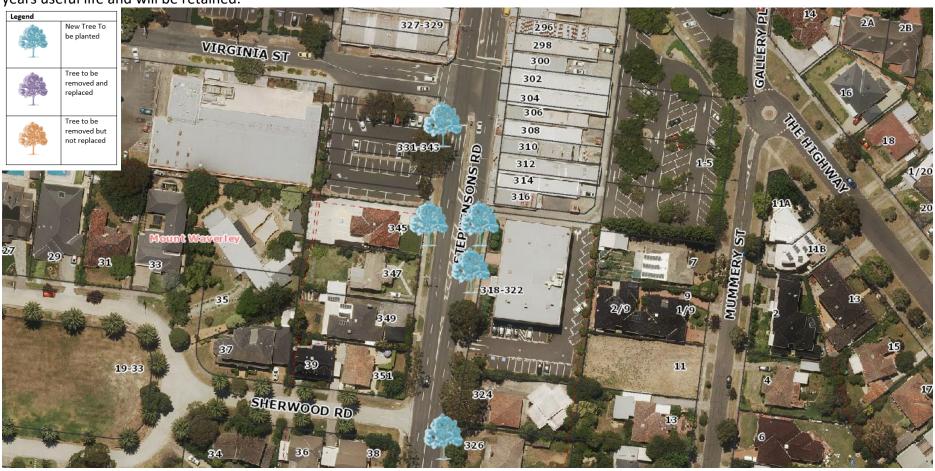

#### MAP - Removals, Replacements & Infill Planting

The table below lists the details of the locations where trees will be planted in vacant sites along Stephenson's Road (High Street to Waverley Road).

| No. | Street Location                                  |
|-----|--------------------------------------------------|
| 1.  | 214 Stephensons Road MOUNT WAVERLEY VIC 3167     |
| 2.  | 215 Stephensons Road MOUNT WAVERLEY VIC 3167     |
| 3.  | 215 Stephensons Road MOUNT WAVERLEY VIC 3167     |
| 4.  | 216 Stephensons Road MOUNT WAVERLEY VIC 3167     |
| 5.  | 217 Stephensons Road MOUNT WAVERLEY VIC 3167     |
| 6.  | 218 Stephensons Road MOUNT WAVERLEY VIC 3167     |
| 7.  | 221 Stephensons Road MOUNT WAVERLEY VIC 3167     |
| 8.  | 225 Stephensons Road MOUNT WAVERLEY VIC 3167     |
| 9.  | 227 Stephensons Road MOUNT WAVERLEY VIC 3167     |
| 10. | 229 Stephensons Road MOUNT WAVERLEY VIC 3167     |
| 11. | 233 Stephensons Road MOUNT WAVERLEY VIC 3167     |
| 12. | 235 Stephensons Road MOUNT WAVERLEY VIC 3167     |
| 13. | 235 Stephensons Road MOUNT WAVERLEY VIC 3167     |
| 14. | 237 Stephensons Road MOUNT WAVERLEY VIC 3167     |
| 15. | 241 Stephensons Road MOUNT WAVERLEY VIC 3167     |
| 16. | 243 Stephensons Road MOUNT WAVERLEY VIC 3167     |
| 17. | 318-322 Stephensons Road MOUNT WAVERLEY VIC 3167 |
| 18. | 318-322 Stephensons Road MOUNT WAVERLEY VIC 3167 |
| 19. | 326 Stephensons Road MOUNT WAVERLEY VIC 3167     |

| 20. | 331-343 Stephensons Road MOUNT WAVERLEY VIC 3167   |
|-----|----------------------------------------------------|
| 21. | 1/340 Stephensons Road MOUNT WAVERLEY VIC 3167     |
| 22. | 345 Stephensons Road MOUNT WAVERLEY VIC 3167       |
| 23. | 1/348 Stephensons Road MOUNT WAVERLEY VIC 3167     |
| 24. | 355 Stephensons Road MOUNT WAVERLEY VIC 3167       |
| 25. | 357 Stephensons Road MOUNT WAVERLEY VIC 3167       |
| 26. | 359 Stephensons Road MOUNT WAVERLEY VIC 3167       |
| 27. | 361 Stephensons Road MOUNT WAVERLEY VIC 3167       |
| 28. | 362 Stephensons Road MOUNT WAVERLEY VIC 3167       |
| 29. | 363 Stephensons Road MOUNT WAVERLEY VIC 3167       |
| 30. | 364 Stephensons Road MOUNT WAVERLEY VIC 3167       |
| 31. | 366 Stephensons Road MOUNT WAVERLEY VIC 3167       |
| 32. | 370 Stephensons Road MOUNT WAVERLEY VIC 3167       |
| 33. | 371 Stephensons Road MOUNT WAVERLEY VIC 3167       |
| 34. | 381 Stephensons Road MOUNT WAVERLEY VIC 3167       |
| 35. | 393 Stephensons Road MOUNT WAVERLEY VIC 3167       |
| 36. | 389 – 397 Stephensons Road MOUNT WAVERLEY VIC 3167 |
| 37. | 389 – 397 Stephensons Road MOUNT WAVERLEY VIC 3167 |
|     |                                                    |