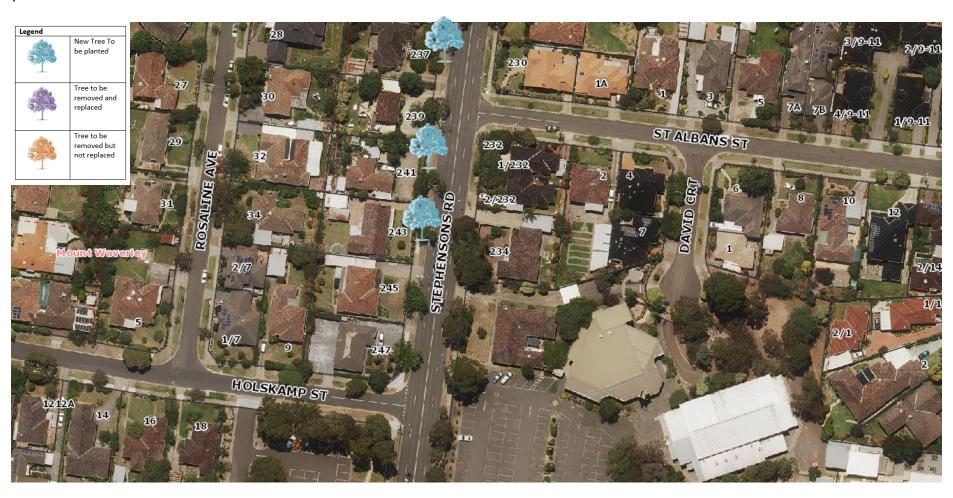

#### MAP - Removals, Replacements & Infill Planting

The table below lists the details of the locations where trees will be planted in vacant sites along Stephenson's Road (High Street to Waverley Road).

| No. | Street Location                                  |
|-----|--------------------------------------------------|
| 1.  | 214 Stephensons Road MOUNT WAVERLEY VIC 3167     |
| 2.  | 215 Stephensons Road MOUNT WAVERLEY VIC 3167     |
| 3.  | 215 Stephensons Road MOUNT WAVERLEY VIC 3167     |
| 4.  | 216 Stephensons Road MOUNT WAVERLEY VIC 3167     |
| 5.  | 217 Stephensons Road MOUNT WAVERLEY VIC 3167     |
| 6.  | 218 Stephensons Road MOUNT WAVERLEY VIC 3167     |
| 7.  | 221 Stephensons Road MOUNT WAVERLEY VIC 3167     |
| 8.  | 225 Stephensons Road MOUNT WAVERLEY VIC 3167     |
| 9.  | 227 Stephensons Road MOUNT WAVERLEY VIC 3167     |
| 10. | 229 Stephensons Road MOUNT WAVERLEY VIC 3167     |
| 11. | 233 Stephensons Road MOUNT WAVERLEY VIC 3167     |
| 12. | 235 Stephensons Road MOUNT WAVERLEY VIC 3167     |
| 13. | 235 Stephensons Road MOUNT WAVERLEY VIC 3167     |
| 14. | 237 Stephensons Road MOUNT WAVERLEY VIC 3167     |
| 15. | 241 Stephensons Road MOUNT WAVERLEY VIC 3167     |
| 16. | 243 Stephensons Road MOUNT WAVERLEY VIC 3167     |
| 17. | 318-322 Stephensons Road MOUNT WAVERLEY VIC 3167 |
| 18. | 318-322 Stephensons Road MOUNT WAVERLEY VIC 3167 |
| 19. | 326 Stephensons Road MOUNT WAVERLEY VIC 3167     |

| 20. | 331-343 Stephensons Road MOUNT WAVERLEY VIC 3167   |
|-----|----------------------------------------------------|
| 21. | 1/340 Stephensons Road MOUNT WAVERLEY VIC 3167     |
| 22. | 345 Stephensons Road MOUNT WAVERLEY VIC 3167       |
| 23. | 1/348 Stephensons Road MOUNT WAVERLEY VIC 3167     |
| 24. | 355 Stephensons Road MOUNT WAVERLEY VIC 3167       |
| 25. | 357 Stephensons Road MOUNT WAVERLEY VIC 3167       |
| 26. | 359 Stephensons Road MOUNT WAVERLEY VIC 3167       |
| 27. | 361 Stephensons Road MOUNT WAVERLEY VIC 3167       |
| 28. | 362 Stephensons Road MOUNT WAVERLEY VIC 3167       |
| 29. | 363 Stephensons Road MOUNT WAVERLEY VIC 3167       |
| 30. | 364 Stephensons Road MOUNT WAVERLEY VIC 3167       |
| 31. | 366 Stephensons Road MOUNT WAVERLEY VIC 3167       |
| 32. | 370 Stephensons Road MOUNT WAVERLEY VIC 3167       |
| 33. | 371 Stephensons Road MOUNT WAVERLEY VIC 3167       |
| 34. | 381 Stephensons Road MOUNT WAVERLEY VIC 3167       |
| 35. | 393 Stephensons Road MOUNT WAVERLEY VIC 3167       |
| 36. | 389 – 397 Stephensons Road MOUNT WAVERLEY VIC 3167 |
| 37. | 389 – 397 Stephensons Road MOUNT WAVERLEY VIC 3167 |
|     |                                                    |