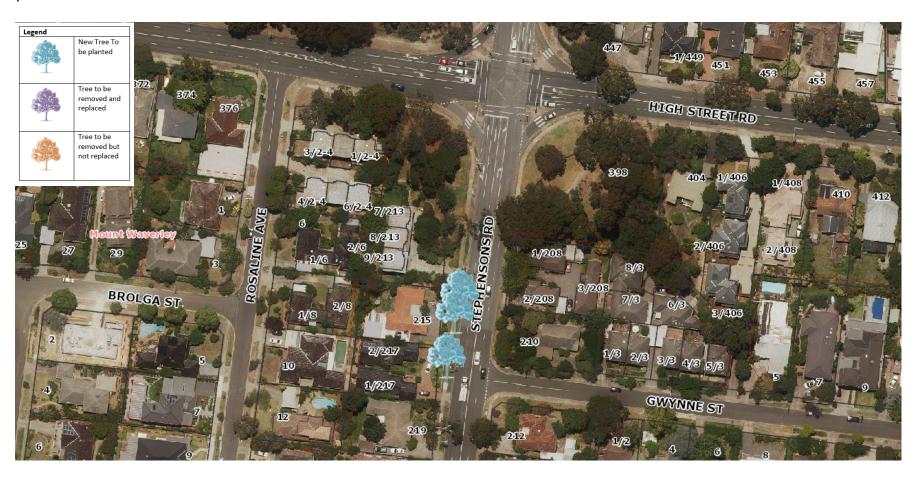

#### MAP - Removals, Replacements & Infill Planting

The table below lists the details of the locations where trees will be planted in vacant sites along Stephenson's Road (High Street to Waverley Road).

| No. | Street Location                                  |
|-----|--------------------------------------------------|
| 1.  | 214 Stephensons Road MOUNT WAVERLEY VIC 3167     |
| 2.  | 215 Stephensons Road MOUNT WAVERLEY VIC 3167     |
| 3.  | 215 Stephensons Road MOUNT WAVERLEY VIC 3167     |
| 4.  | 216 Stephensons Road MOUNT WAVERLEY VIC 3167     |
| 5.  | 217 Stephensons Road MOUNT WAVERLEY VIC 3167     |
| 6.  | 218 Stephensons Road MOUNT WAVERLEY VIC 3167     |
| 7.  | 221 Stephensons Road MOUNT WAVERLEY VIC 3167     |
| 8.  | 225 Stephensons Road MOUNT WAVERLEY VIC 3167     |
| 9.  | 227 Stephensons Road MOUNT WAVERLEY VIC 3167     |
| 10. | 229 Stephensons Road MOUNT WAVERLEY VIC 3167     |
| 11. | 233 Stephensons Road MOUNT WAVERLEY VIC 3167     |
| 12. | 235 Stephensons Road MOUNT WAVERLEY VIC 3167     |
| 13. | 235 Stephensons Road MOUNT WAVERLEY VIC 3167     |
| 14. | 237 Stephensons Road MOUNT WAVERLEY VIC 3167     |
| 15. | 241 Stephensons Road MOUNT WAVERLEY VIC 3167     |
| 16. | 243 Stephensons Road MOUNT WAVERLEY VIC 3167     |
| 17. | 318-322 Stephensons Road MOUNT WAVERLEY VIC 3167 |
| 18. | 318-322 Stephensons Road MOUNT WAVERLEY VIC 3167 |
| 19. | 326 Stephensons Road MOUNT WAVERLEY VIC 3167     |