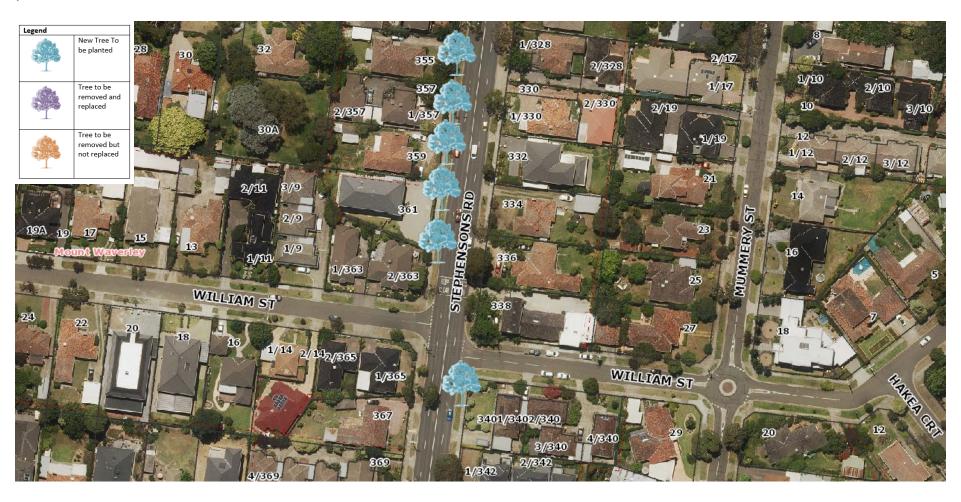

Road MOUNT WAVERLEY VIC 3167       |
| 31. | 366 Stephensons Road MOUNT WAVERLEY VIC 3167       |
| 32. | 370 Stephensons Road MOUNT WAVERLEY VIC 3167       |
| 33. | 371 Stephensons Road MOUNT WAVERLEY VIC 3167       |
| 34. | 381 Stephensons Road MOUNT WAVERLEY VIC 3167       |
| 35. | 393 Stephensons Road MOUNT WAVERLEY VIC 3167       |
| 36. | 389 – 397 Stephensons Road MOUNT WAVERLEY VIC 3167 |
| 37. | 389 – 397 Stephensons Road MOUNT WAVERLEY VIC 3167 |
|     |                                                    |

#### MAP - Removals, Replacements & Infill Planting



#### MAP - Removals, Replacements & Infill Planting



#### MAP - Removals, Replacements & Infill Planting



#### MAP - Removals, Replacements & Infill Planting



#### MAP - Removals, Replacements & Infill Planting



#### MAP - Removals, Replacements & Infill Planting



#### MAP - Removals, Replacements & Infill Planting



#### Proposed Tree Species

#### Pyrus callerayana Capital '(Capital Ornamental Pear)



This tree has a narrow growth habit with luscious shiny green leaves that hang vertically from branches. An attractive curl in the foliage adds further interest and the slender, columnar shape lends itself well to tight spaces. In autumn, leaves turn a purple-red colour and spring brings a beautiful display of lovely white flowers followed by small, russet coloured fruits.

**Mature Size** 

**(height x spread):** 11m x 3m Fastigiate