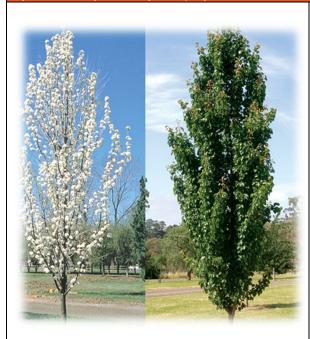

#### Proposed Tree Species

#### Pyrus callerayana Capital '(Capital Ornamental Pear)

This tree has a narrow growth habit with luscious shiny green leaves that hang vertically from branches. An attractive curl in the foliage adds further interest and the slender, columnar shape lends itself well to tight spaces. In autumn, leaves turn a purple-red colour and spring brings a beautiful display of lovely white flowers followed by small, russet coloured fruits.

**Mature Size** 

**(height x spread):** 11m x 3m Fastigiate