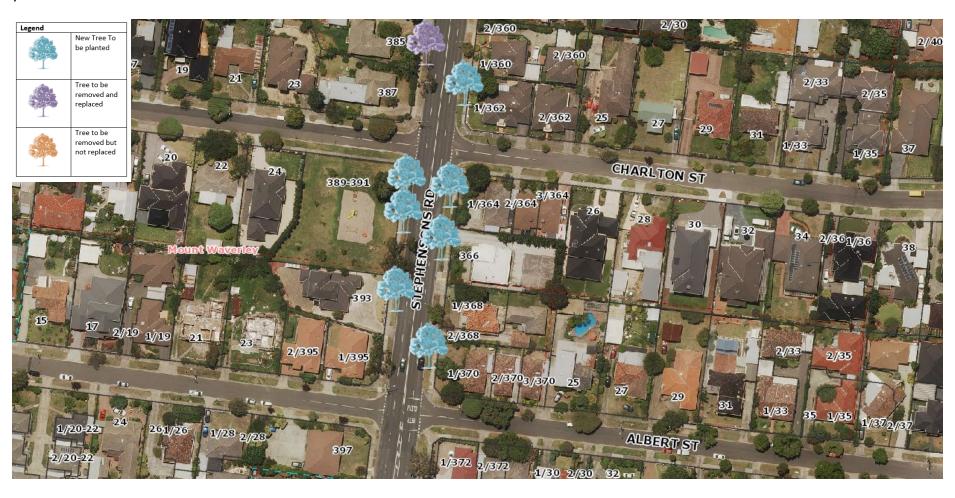

Stephensons Road MOUNT WAVERLEY VIC 3167       |
| 33. | 371 Stephensons Road MOUNT WAVERLEY VIC 3167       |
| 34. | 381 Stephensons Road MOUNT WAVERLEY VIC 3167       |
| 35. | 393 Stephensons Road MOUNT WAVERLEY VIC 3167       |
| 36. | 389 – 397 Stephensons Road MOUNT WAVERLEY VIC 3167 |
| 37. | 389 – 397 Stephensons Road MOUNT WAVERLEY VIC 3167 |
|     |                                                    |

#### MAP - Removals, Replacements & Infill Planting



#### MAP - Removals, Replacements & Infill Planting



#### MAP - Removals, Replacements & Infill Planting



#### MAP - Removals, Replacements & Infill Planting



#### MAP - Removals, Replacements & Infill Planting



#### MAP - Removals, Replacements & Infill Planting



#### MAP - Removals, Replacements & Infill Planting



#### Proposed Tree Species

#### Pyrus callerayana Capital '(Capital Ornamental Pear)



This tree has a narrow growth habit with luscious shiny green leaves that hang vertically from branches. An attractive curl in the foliage adds further interest and the slender, columnar shape lends itself well to tight spaces. In autumn, leaves turn a purple-red colour and spring brings a beautiful display of lovely white flowers followed by small, russet coloured fruits.

**Mature Size** 

**(height x spread):** 11m x 3m Fastigiate