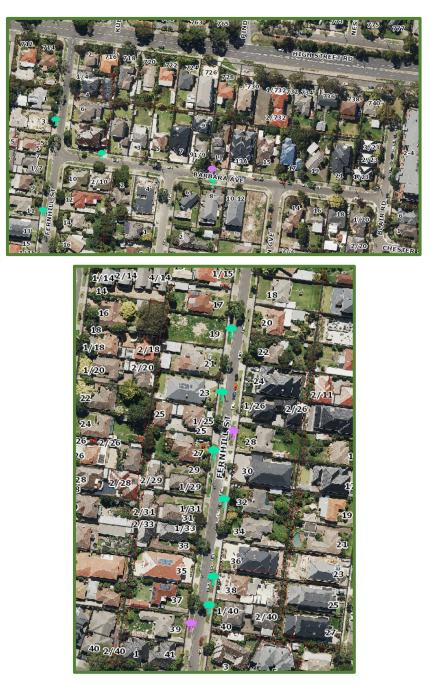

# **Street Overview**

The map below details the removals, replacements and infill plantings. All other trees have been assessed as having more than two years' useful life and will be retained.

### **Street Overview Legend**

New Tree

Tree to be Removed and Replaced

T

Tree Removed with No Replacement