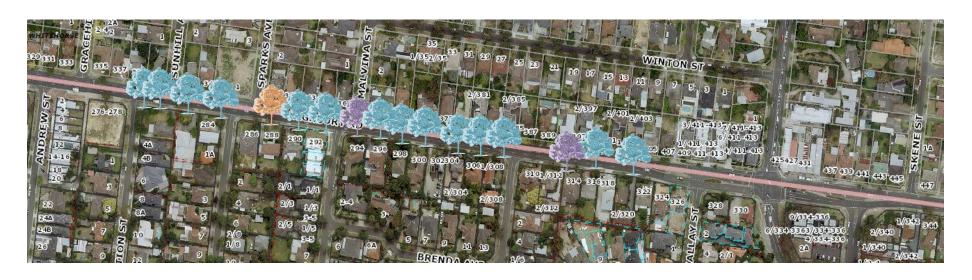

## MAP - Removals, Replacements & Infill Planting

The map below details the removals, replacements and infill plantings along Highbury Road, Mount Waverley/Burwood.

| Legend |                                           |  |  |  |
|--------|-------------------------------------------|--|--|--|
|        | New Tree To<br>be planted                 |  |  |  |
|        | Tree to be<br>removed and<br>replaced     |  |  |  |
|        | Tree to be<br>removed but<br>not replaced |  |  |  |