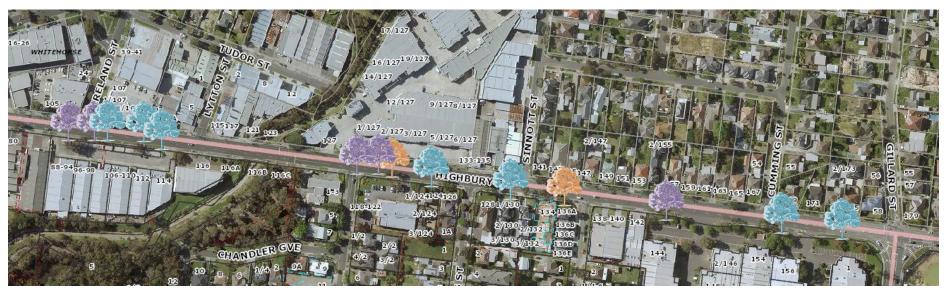

## MAP - Removals, Replacements & Infill Planting

The map below details the removals, replacements and infill plantings along Highbury Road, Mount Waverley/Burwood.

| Legend |                                           |  |  |  |
|--------|-------------------------------------------|--|--|--|
|        | New Tree To<br>be planted                 |  |  |  |
|        | Tree to be<br>removed and<br>replaced     |  |  |  |
|        | Tree to be<br>removed but<br>not replaced |  |  |  |