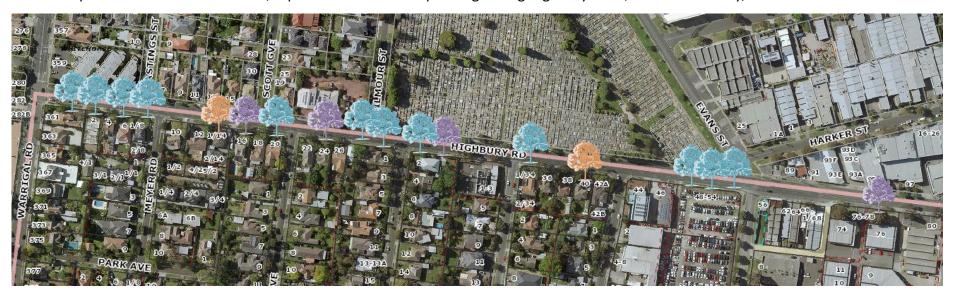

## MAP - Removals, Replacements & Infill Planting

The map below details the removals, replacements and infill plantings along Highbury Road, Mount Waverley/Burwood.

| Legend |                                           |  |  |  |
|--------|-------------------------------------------|--|--|--|
|        | New Tree To<br>be planted                 |  |  |  |
|        | Tree to be<br>removed and<br>replaced     |  |  |  |
|        | Tree to be<br>removed but<br>not replaced |  |  |  |