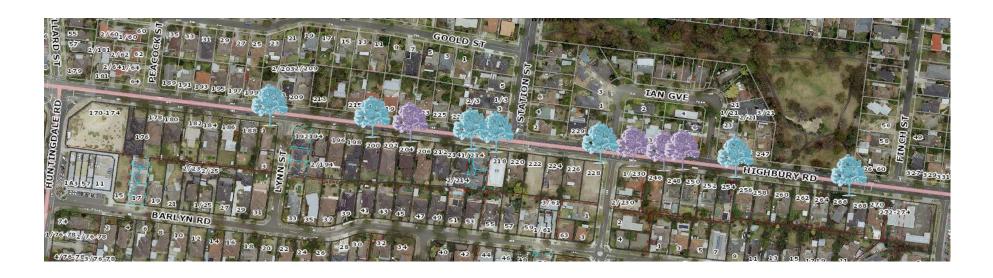

## MAP - Removals, Replacements & Infill Planting

The map below details the removals, replacements and infill plantings along Highbury Road, Mount Waverley/Burwood.

| Legend |                                           |  |  |  |
|--------|-------------------------------------------|--|--|--|
|        | New Tree To<br>be planted                 |  |  |  |
|        | Tree to be<br>removed and<br>replaced     |  |  |  |
|        | Tree to be<br>removed but<br>not replaced |  |  |  |