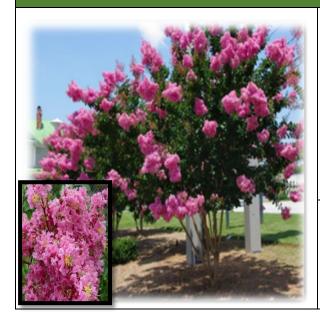

### Lagerstroemia indica x L. fauriei 'Sioux' (Sioux Upright Crepe Myrtle)

Creating quite the visual impact over a lengthy period, this variety offers masses of intense, pink flowers over summer, followed by stunning, rich foliage colour in tones of yellow, red and orange through autumn, before shedding its leaves. When mature, the bark of this variety will peel, creating a mottled effect to reveal the beautiful caramel-pink colour of its under bark.

**Mature Size** 

**Height x Width (m):** 5m x 4 m

Form: Round