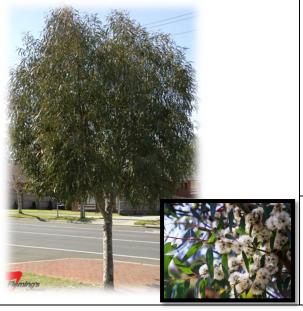

## Option 3 – Single species (both sides of the road)

## **Eucalyptus pauciflora 'Little Snowman'**

A small, evergreen, open canopy tree which has white blooms appearing in spring through to summer. The bark of this tree is smooth and streaked grey, brown or golden-tan over a cream under bark.