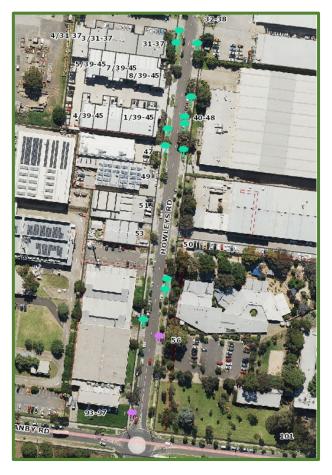

### **Street Overview**

The map below details the removals, replacements and infill plantings. All other trees have been assessed as having more than two years' useful life and will be retained.

### **Street Overview Legend**

Tree to be Removed and Replaced

New Tree

Tree Removed with No Replacement