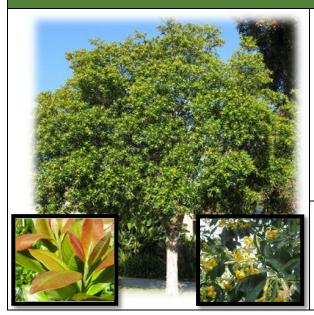

## Tristaniopsis laurina 'Luscious' (Luscious Kanooka)

An Australian native. Leaves are dark green, shiny and large. New growth starts in a distinctive copper colour and further interest appears over time with the branches developing deep purple coloured bark which peels back to reveal a smooth, cream trunk. Flowers are yellow and sweetly perfumed, appearing in clusters through summer.

**Mature Size** 

Height x Width (m): 8m x 4 m

Form: Oval