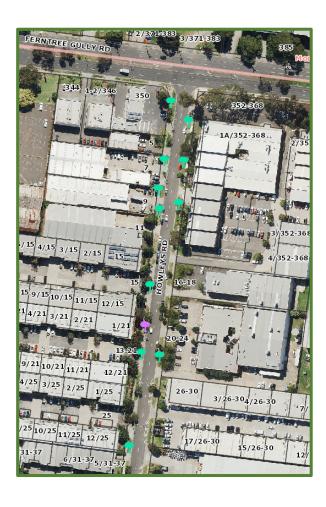

### **Street Overview**

The map below details the removals, replacements and infill plantings. All other trees have been assessed as having more than two years' useful life and will be retained.

### **Street Overview Legend**

Tree to be Removed and Replaced

New Tree

Tree Removed with No Replacement