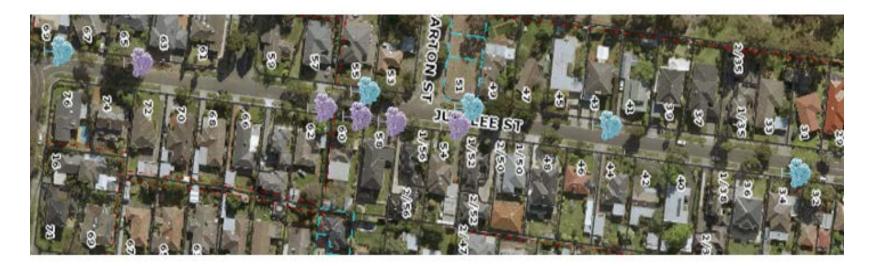

## MAP - Removals, Replacements & Infill Planting

The map below details the removals, replacements and infill plantings along Jubilee Street, Mount Waverley.