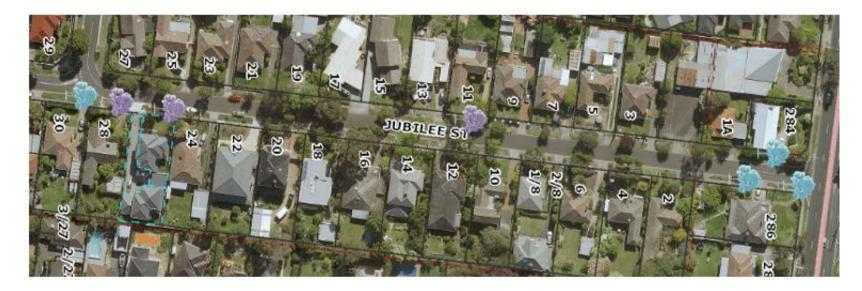

## MAP - Removals, Replacements & Infill Planting

The map below details the removals, replacements and infill plantings along Jubilee Street, Mount Waverley.