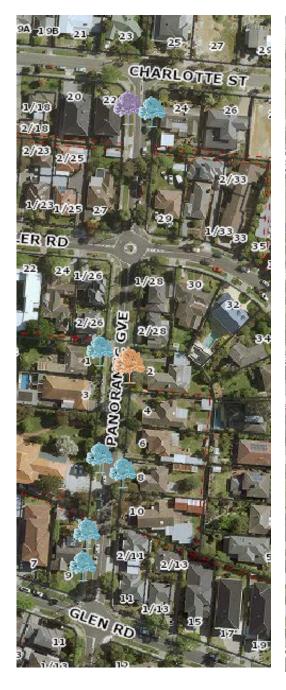

## MAP - Removals, Replacements & Infill Planting

The map below details the removals, replacements and infill plantings along Panoramic Grove, Glen Waverley.

## Street Tree Renewal Information – Panoramic Grove, Glen Waverly.

The table below lists the details of the trees to be removed in Panoramic Grove, Glen Waverley.

| No  | Location             | Species              | Condition Assessment                                                                                |
|-----|----------------------|----------------------|-----------------------------------------------------------------------------------------------------|
| 1.  | 19 Wilson Road       | Lagunaria patersonia | Conflict with infrastructure (power).                                                               |
| 2.  | 65 Panoramic Grove   | Agonis flexuosa      | Wounding and decay in roots and base pf trunk, declining canopy, < 2 Years ULE.                     |
| 3.  | 59 Panoramic Grove   | Agonis flexuosa      | Large wound in trunk, history of scaffold trunk loss, canopy dieback in east canopy, < 2 Years ULE. |
| 4.  | 45 Panoramic Grove   | Lagunaria patersonia | History of limb loss, in decline, < 2 Years ULE.                                                    |
| 5.  | 1/31 Panoramic Grove | Agonis flexuosa      | In decline, little to no amenity. < 2 Years ULE.                                                    |
| 6.  | 23 Panoramic Grove   | Agonis flexuosa      | Wounding and decay in roots and base pf trunk, declining canopy, < 2 Years ULE.                     |
| 7.  | 22 Charlotte Street  | Agonis flexuosa      | Declining canopy, < 2 Years ULE.                                                                    |
| 8.  | 2 Panoramic Grove    | Corymbia eximia Nana | Poor health and form, < 2 Years ULE.                                                                |
| 9.  | 1/36 Panoramic Grove | Agonis flexuosa      | Splitting trunk, in decline, < 2 Years ULE.                                                         |
| 10. | 21 Wilson Road       | Hakea salicifolia    | Wounds and decay in trunk, < 2 Years ULE.                                                           |

## Street Tree Renewal Information – Panoramic Grove, Glen Waverly.

The table below lists the details of the locations and tree species to be planted in vacant sites along Panoramic Grove, Glen Waverley.