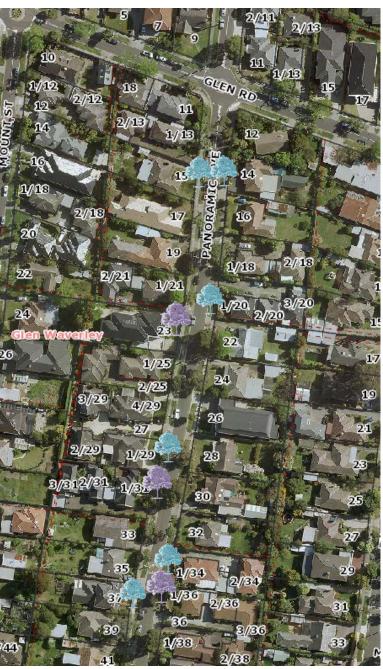

## MAP - Removals, Replacements & Infill Planting

The map below details the removals, replacements and infill plantings along Panoramic Grove, Glen Waverley.

## Street Tree Renewal Information – Panoramic Grove, Glen Waverly.

The table below lists the details of the trees to be removed in Panoramic Grove, Glen Waverley.

| No  | Location             | Species              | Condition Assessment                                                                                |
|-----|----------------------|----------------------|-----------------------------------------------------------------------------------------------------|
| 1.  | 19 Wilson Road       | Lagunaria patersonia | Conflict with infrastructure (power).                                                               |
| 2.  | 65 Panoramic Grove   | Agonis flexuosa      | Wounding and decay in roots and base pf trunk, declining canopy, < 2 Years ULE.                     |
| 3.  | 59 Panoramic Grove   | Agonis flexuosa      | Large wound in trunk, history of scaffold trunk loss, canopy dieback in east canopy, < 2 Years ULE. |
| 4.  | 45 Panoramic Grove   | Lagunaria patersonia | History of limb loss, in decline, < 2 Years ULE.                                                    |
| 5.  | 1/31 Panoramic Grove | Agonis flexuosa      | In decline, little to no amenity. < 2 Years ULE.                                                    |
| 6.  | 23 Panoramic Grove   | Agonis flexuosa      | Wounding and decay in roots and base pf trunk, declining canopy, < 2 Years ULE.                     |
| 7.  | 22 Charlotte Street  | Agonis flexuosa      | Declining canopy, < 2 Years ULE.                                                                    |
| 8.  | 2 Panoramic Grove    | Corymbia eximia Nana | Poor health and form, < 2 Years ULE.                                                                |
| 9.  | 1/36 Panoramic Grove | Agonis flexuosa      | Splitting trunk, in decline, < 2 Years ULE.                                                         |
| 10. | 21 Wilson Road       | Hakea salicifolia    | Wounds and decay in trunk, < 2 Years ULE.                                                           |

## Street Tree Renewal Information – Panoramic Grove, Glen Waverly.

The table below lists the details of the locations and tree species to be planted in vacant sites along Panoramic Grove, Glen Waverley.