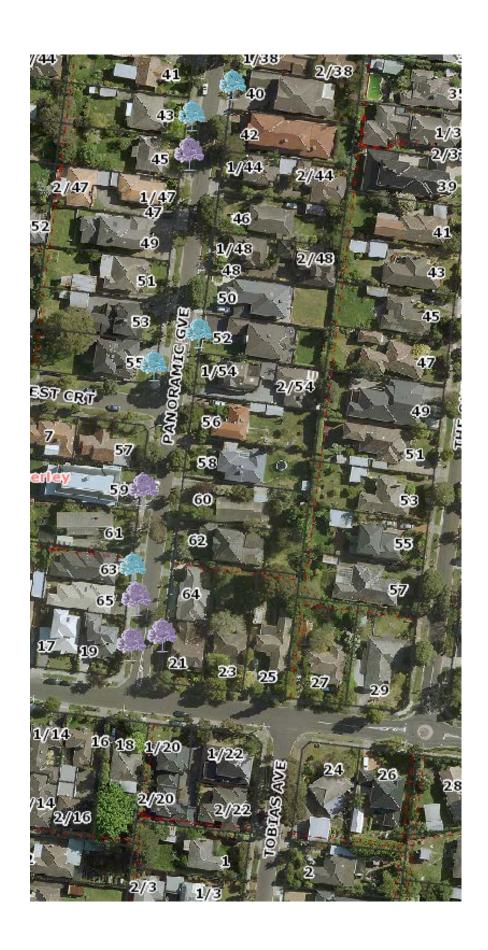

## MAP - Removals, Replacements & Infill Planting

The map below details the removals, replacements and infill plantings along Panoramic Grove, Glen Waverley.

## Street Tree Renewal Information – Panoramic Grove, Glen Waverly.

The table below lists the details of the trees to be removed in Panoramic Grove, Glen Waverley.

| No  | Location             | Species              | Condition Assessment                                                                                |
|-----|----------------------|----------------------|-----------------------------------------------------------------------------------------------------|
| 1.  | 19 Wilson Road       | Lagunaria patersonia | Conflict with infrastructure (power).                                                               |
| 2.  | 65 Panoramic Grove   | Agonis flexuosa      | Wounding and decay in roots and base pf trunk, declining canopy, < 2 Years ULE.                     |
| 3.  | 59 Panoramic Grove   | Agonis flexuosa      | Large wound in trunk, history of scaffold trunk loss, canopy dieback in east canopy, < 2 Years ULE. |
| 4.  | 45 Panoramic Grove   | Lagunaria patersonia | History of limb loss, in decline, < 2 Years ULE.                                                    |
| 5.  | 1/31 Panoramic Grove | Agonis flexuosa      | In decline, little to no amenity. < 2 Years ULE.                                                    |
| 6.  | 23 Panoramic Grove   | Agonis flexuosa      | Wounding and decay in roots and base pf trunk, declining canopy, < 2 Years ULE.                     |
| 7.  | 22 Charlotte Street  | Agonis flexuosa      | Declining canopy, < 2 Years ULE.                                                                    |
| 8.  | 2 Panoramic Grove    | Corymbia eximia Nana | Poor health and form, < 2 Years ULE.                                                                |
| 9.  | 1/36 Panoramic Grove | Agonis flexuosa      | Splitting trunk, in decline, < 2 Years ULE.                                                         |
| 10. | 21 Wilson Road       | Hakea salicifolia    | Wounds and decay in trunk, < 2 Years ULE.                                                           |

## Street Tree Renewal Information – Panoramic Grove, Glen Waverly.

The table below lists the details of the locations and tree species to be planted in vacant sites along Panoramic Grove, Glen Waverley.