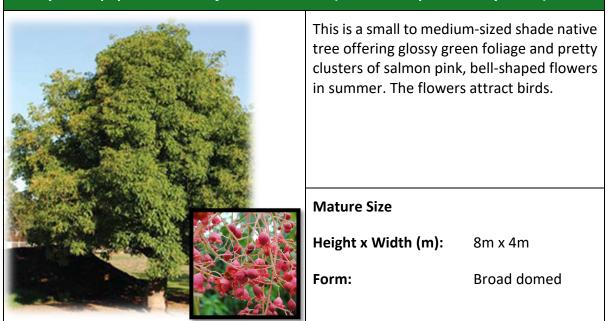

#### **Option 3 – Single species (both sides of the road)**

#### Brachychiton populneus x acerifolius 'Bella Pink' (Bella Pink Hybrid Brachychiton)