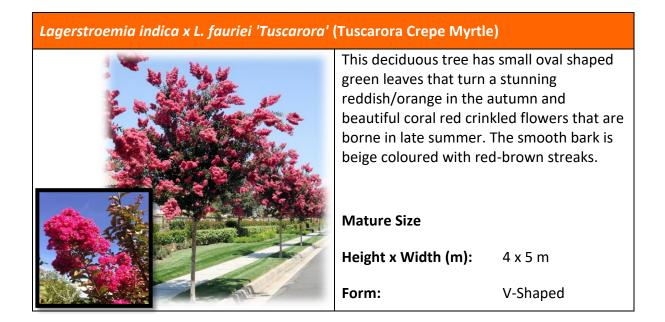

## **Proposed Species Options**

## **Option 1 – Single species (both sides of the road)**



## **Option 2 – Single species (both sides of the road)**

| Eucalyptus leucoxylon rosea 'Scarlet' (Dwarf Yellow Gum) |                                                                                                                                                                                                                                                                            |  |  |
|----------------------------------------------------------|----------------------------------------------------------------------------------------------------------------------------------------------------------------------------------------------------------------------------------------------------------------------------|--|--|
|                                                          | The Eu