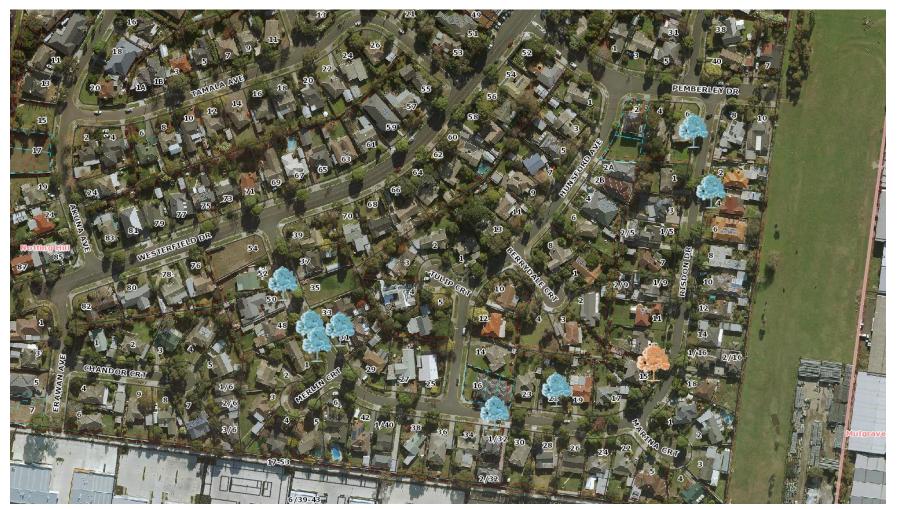

#### MAP - Removals, Replacements & Infill Planting

The map below details the removals, replacements and infill plantings.