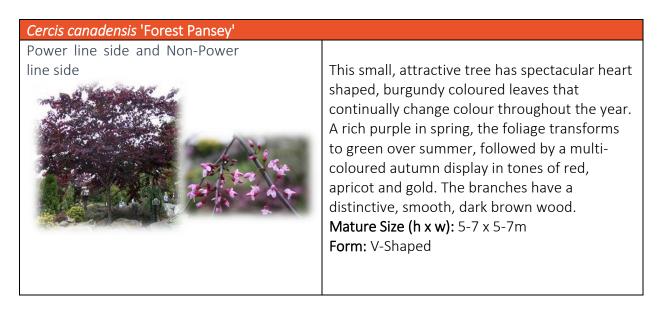

#### Option 2 – Combination of Species

Option 3 – Single Species (both sides of the road)

Street Tree Renewal Information – Risdon Drive, Notting Hill