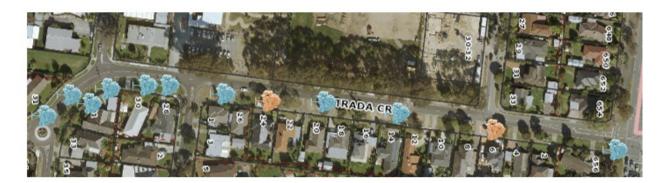

#### MAP - Removals, Replacements and Infill Planting

The map below details the removals, replacements and infill plantings. All other trees have been assessed as having more than 2 years useful life and will be retained.

| Legend |                                           |  |
|--------|-------------------------------------------|--|
|        | New Tree To<br>be planted                 |  |
|        | Tree to be<br>removed and<br>replaced     |  |
|        | Tree to be<br>removed but<br>not replaced |  |