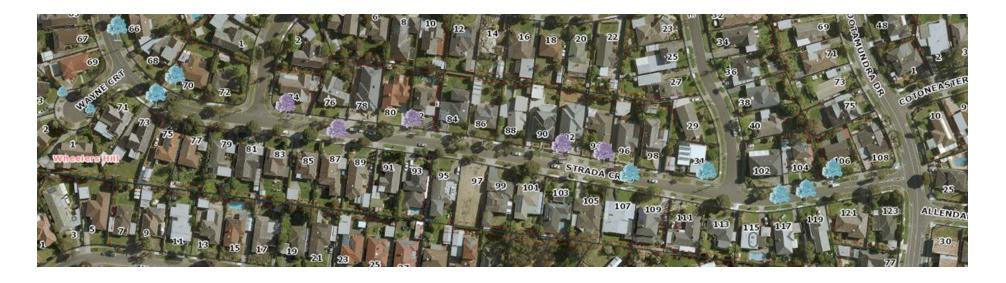

#### MAP - Removals, Replacements and Infill Planting

The map below details the removals, replacements and infill plantings. All other trees have been assessed as having more than 2 years useful life and will be retained.

| Legend |                                           |  |
|--------|-------------------------------------------|--|
|        | New Tree To<br>be planted                 |  |
|        | Tree to be<br>removed and<br>replaced     |  |
|        | Tree to be<br>removed but<br>not replaced |  |