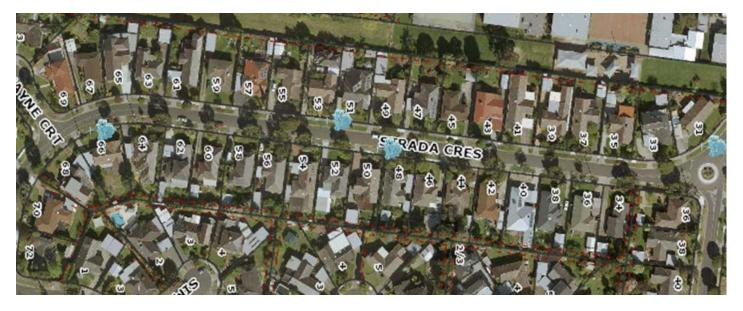

#### MAP - Removals, Replacements and Infill Planting

The map below details the removals, replacements and infill plantings. All other trees have been assessed as having more than 2 years useful life and will be retained.

| Legend |                                           |  |
|--------|-------------------------------------------|--|
|        | New Tree To<br>be planted                 |  |
|        | Tree to be<br>removed and<br>replaced     |  |
|        | Tree to be<br>removed but<br>not replaced |  |