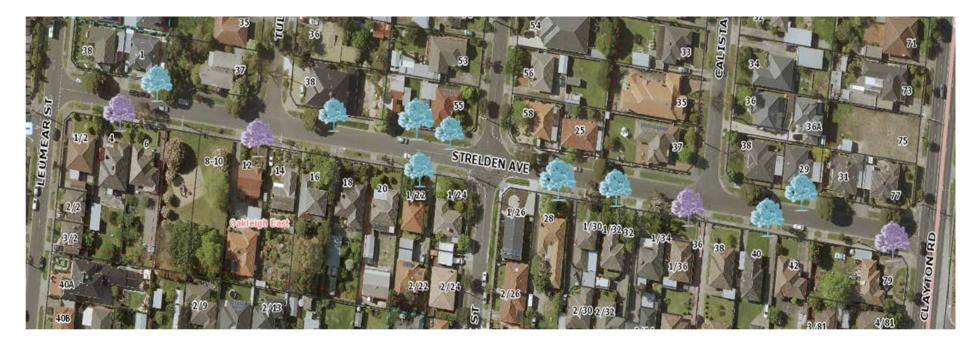

## MAP - Removals, Replacements and Infill Planting

The map below details the removals, replacements and infill plantings. All other trees have been assessed as having more than 2 years useful life and will be retained.

| Legend |                                       |  |
|--------|---------------------------------------|--|
|        | New Tree To<br>be planted             |  |
|        | Tree to be<br>removed and<br>replaced |  |