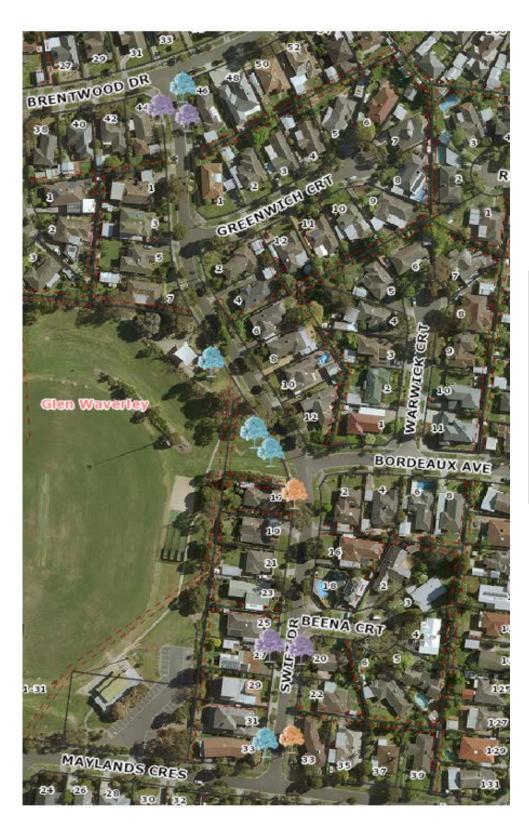

## MAP - Removals, Replacements & Infill Planting

The map below details the removals, replacements and infill plantings along Swift Drive, Glen Waverley

| Legend |                                       |  |
|--------|---------------------------------------|--|
|        | New Tree To<br>be planted             |  |
|        | Tree to be<br>removed and<br>replaced |  |
|        | Tree to be removed but not replaced   |  |