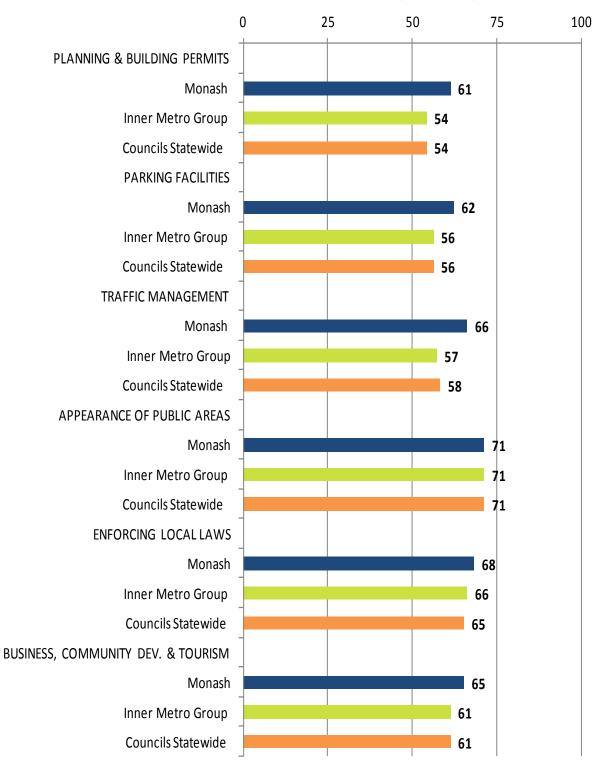

### Satisfaction with specific services & responsibilities of City Development Division

Indexed performance scores from Report on Community Satisfaction Survey 2012