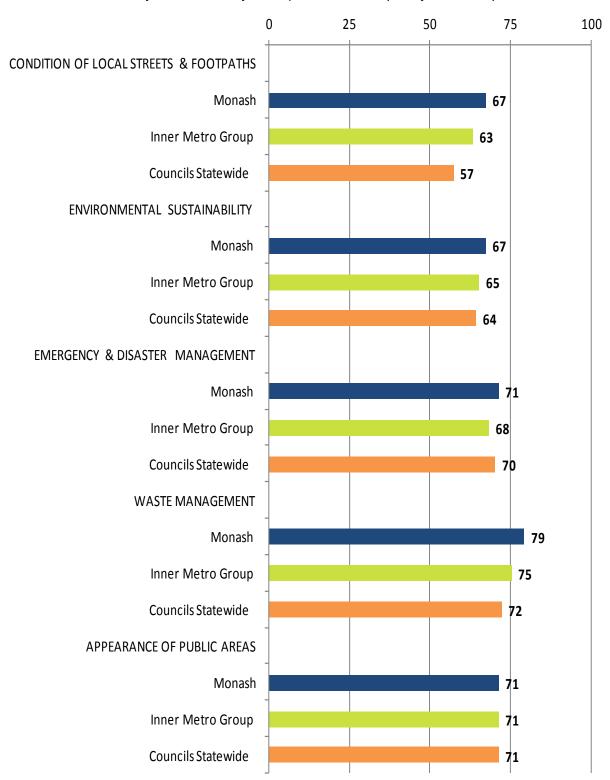

#### Satisfaction with specific services & responsibilities of Infrastructure Division

Indexed Performance Scores from Report on Community Satisfaction Survey 2012