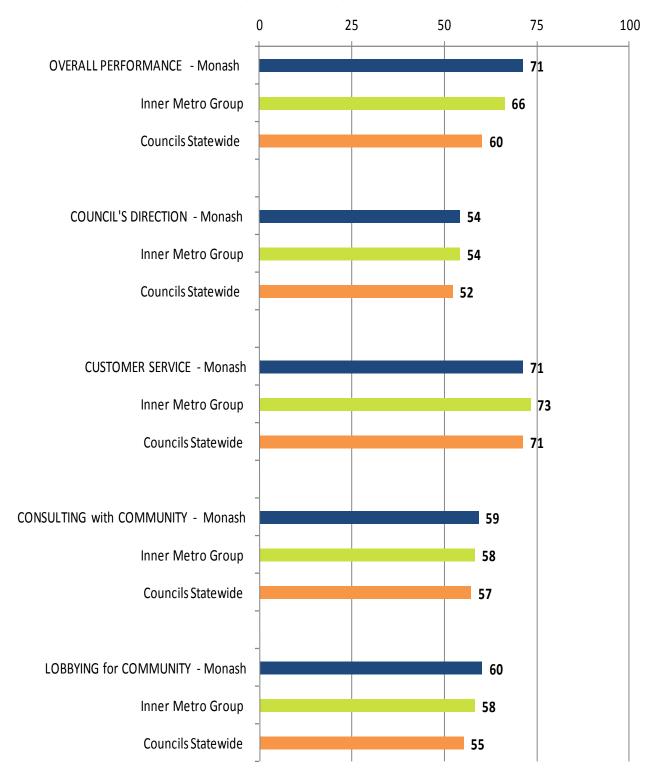

#### Satisfaction with Council's Performance 2012 LOCAL GOVERNMENT CORE INDICATORS

Monash Benchmarked against other groups of councils - Indexed Performance Scores from Report of Community Satisfaction Survey 2012