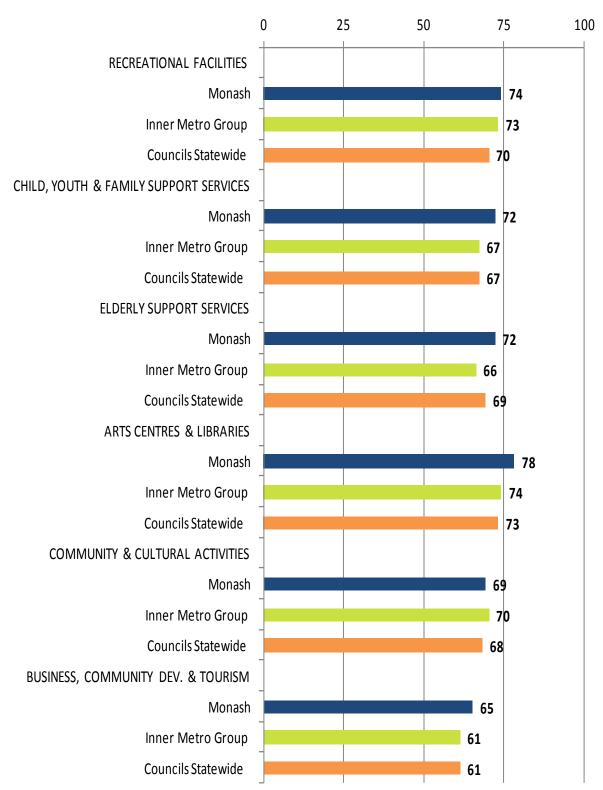

## Satisfaction with specific services & responsibilities of Community Development & Services Division

Indexed Performance Scores from Report on Community Satisfaction Survey 2012