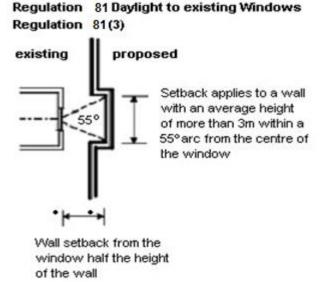

#### Daylight to existing habitable room windows

- (1) A building must be set back from a habitable room window in an existing dwelling on an adjoining allotment to provide for a light court to the window that has a minimum area of  $3m^2$  and a minimum dimension of 1m clear to the sky.
- (2) The area of the light court required under sub regulation (1) may include land on the adjoining allotment.
- (3) A wall or carport with an average height of more than 3m opposite a habitable room window in an existing dwelling on an adjoining allotment must be set back from that window at least half the height of the wall or carport if the wall or carport is within a 55 degree angle in the horizontal plane about a vertical axis through the centre of the window.
- (4) For the purposes of sub-regulation (3), the angle may be swung to not less than 35 degrees from the plane of the wall containing the window.
- (5) If the window referred to in sub-regulation (3) is above ground floor level, then for the purposes of that sub regulation, the wall or carport height is to be measured from the floor level of the room containing the window.
- (6) The report and consent of the relevant council must be obtained to an application for a building permit in relation to a design that does not comply with this regulation.