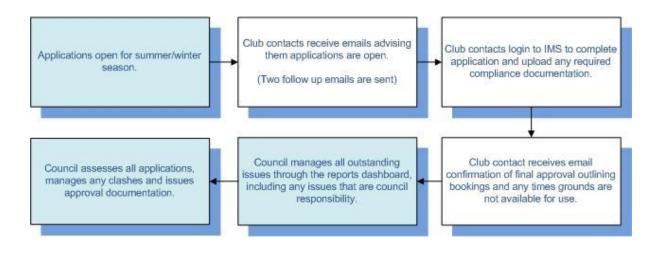

# **Seasonal Sportsground Applications**

Previously you may have completed a lot of paperwork to apply for use of grounds, pavilions, club houses etc at reserves in the sporting seasons.

The program now allows you to apply online, capturing your information for next season, saving you significant time.

When a season is "open" you will receive an email asking you to log onto IMS and complete your application where you will be required to supply any details and documentation required by council to process your application and approve your booking.

## **Completing the application**

You will be notified by email once a season is open and you are able to complete your application.

| Tab                                                                          |                                                                                                                                                                                                                                                                                                                                                                              |                           |                                                                                   |                                 |                    |          |                   |     |
|------------------------------------------------------------------------------|------------------------------------------------------------------------------------------------------------------------------------------------------------------------------------------------------------------------------------------------------------------------------------------------------------------------------------------------------------------------------|---------------------------|-----------------------------------------------------------------------------------|---------------------------------|--------------------|----------|-------------------|-----|
| Start application                                                            | From the <b>Applications/license forms tab</b> , you begin your seasonal applications to book sportsgrounds and pavilions.                                                                                                                                                                                                                                                   |                           |                                                                                   |                                 |                    |          |                   |     |
|                                                                              | Click on start                                                                                                                                                                                                                                                                                                                                                               | application to            | begin.                                                                            |                                 |                    |          |                   |     |
|                                                                              | Report letters Outstanding issues Applications/licence forms Update contact details                                                                                                                                                                                                                                                                                          |                           |                                                                                   |                                 |                    |          |                   |     |
|                                                                              | Sportsground allocation forms                                                                                                                                                                                                                                                                                                                                                |                           |                                                                                   |                                 |                    |          |                   |     |
|                                                                              | Lease type                                                                                                                                                                                                                                                                                                                                                                   | Se as on date s           | A llocatio                                                                        | ns open                         | A llocations close | (        | Form              |     |
|                                                                              | Winter Season                                                                                                                                                                                                                                                                                                                                                                | 02 Apr 2015 - 30 Sep 2015 | 01 Jan 2                                                                          | 015                             | 01 Mar 2015        |          | Start application |     |
|                                                                              | <b>Tip:</b> You can return to here completed for                                                                                                                                                                                                                                                                                                                             | and click on              |                                                                                   |                                 |                    |          |                   |     |
|                                                                              | Once your ap<br>unless counc                                                                                                                                                                                                                                                                                                                                                 | •                         |                                                                                   |                                 |                    | e to a   | access it agai    | n   |
| Club details                                                                 |                                                                                                                                                                                                                                                                                                                                                                              |                           | Cooroy Fo                                                                         | otball Club                     |                    |          |                   |     |
| This section of will                                                         | 🗢 Back                                                                                                                                                                                                                                                                                                                                                                       | Annual / season           | al sportsground                                                                   | and pavilio                     | on tenancy appl    | lication | 1                 |     |
| automatically<br>populate your contact<br>details from the<br>Update Contact | Notes:           • The form has been prepopulated for you. Please DO NOT resubmit the form until you have checked and made any necessary changes.           • Changes to this form are saved automatically.           • You can save and exit the form as many times as you need to.           • Once submitted the form is no longer accessible unless reopened by council. |                           |                                                                                   |                                 |                    |          |                   |     |
| Details tab.                                                                 |                                                                                                                                                                                                                                                                                                                                                                              | Winter s                  | eason: 2 April 2                                                                  | 015 to 30 Se                    | eptember 2015      |          |                   |     |
| However you can                                                              | Club details<br>Fields marked with a * are mandatory                                                                                                                                                                                                                                                                                                                         |                           |                                                                                   |                                 |                    |          |                   |     |
| make changes by<br>overtyping the text                                       | Name of club                                                                                                                                                                                                                                                                                                                                                                 | Cooroy Football Club      |                                                                                   |                                 |                    |          |                   |     |
| showing.                                                                     | Postal address *                                                                                                                                                                                                                                                                                                                                                             | 90 Sippy Downs Drive      | Suburb *                                                                          |                                 | Sippy Downs        |          | Postcode * 4558   |     |
| Any fields with an                                                           | A BN*                                                                                                                                                                                                                                                                                                                                                                        | 56 365 698                | What is the date of your next AGM?                                                |                                 | <b>5 0 0</b>       |          |                   | _   |
| asterisks are                                                                | ABN* 56 365 965 Sport played Football V                                                                                                                                                                                                                                                                                                                                      |                           |                                                                                   |                                 |                    |          |                   |     |
| compulsory to                                                                |                                                                                                                                                                                                                                                                                                                                                                              |                           |                                                                                   | ncil liaison<br>ust be entered) |                    |          |                   |     |
| complete before you                                                          | Title (Mr/Mrs/Miss)                                                                                                                                                                                                                                                                                                                                                          | Mr                        | First name                                                                        | Allan                           | Las                | st name  | Murnane           |     |
| can submit the                                                               |                                                                                                                                                                                                                                                                                                                                                                              | 07 5450 2680              | Email                                                                             | d 2@imscomp                     |                    |          |                   |     |
| application.                                                                 | Phone (business)                                                                                                                                                                                                                                                                                                                                                             |                           | Phone (mobile)*                                                                   | 0412 563 265                    | Fax                |          |                   |     |
|                                                                              | To enter the or date. Use the                                                                                                                                                                                                                                                                                                                                                |                           |                                                                                   |                                 |                    | ymb      | ol and select     | the |
|                                                                              | What is the date                                                                                                                                                                                                                                                                                                                                                             | e of your next AGM        | 1?                                                                                |                                 | l                  |          |                   |     |
|                                                                              | What is the date of your next                                                                                                                                                                                                                                                                                                                                                | t AGM?                    |                                                                                   |                                 |                    |          |                   |     |
|                                                                              | Sport played                                                                                                                                                                                                                                                                                                                                                                 | F                         | ebruary 2015                                                                      | 0                               |                    |          |                   |     |
|                                                                              | Club council lia                                                                                                                                                                                                                                                                                                                                                             | aison 1 2                 | Tu         We         Th         Fr           3         4         5         6     | Sa 7                            |                    |          |                   |     |
|                                                                              | First name Alla                                                                                                                                                                                                                                                                                                                                                              | 8 9                       | 10         11         12         13           17         18         19         20 | 14 _                            |                    |          |                   |     |
|                                                                              | <b>F</b> = -1                                                                                                                                                                                                                                                                                                                                                                |                           | 17         18         19         20           24         25         26         27 | 28                              |                    |          |                   |     |
|                                                                              |                                                                                                                                                                                                                                                                                                                                                                              |                           |                                                                                   |                                 |                    |          |                   |     |

### Once your application is submitted

When your application is approved, you will receive a letter by email, outlining your booking details and advising of any periods you will not be able to use the grounds due to community events.