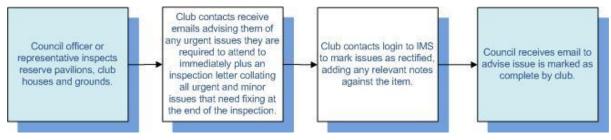

## **Reserve inspections**

### **Notifications**

During a routine inspection, if an issue is found that requires the attention of your club, you will be notified in one of two ways:

- 1. For urgent issues: An email will be sent immediately, outlining the location, issue, actions required and deadline.
- 2. For non-urgent issues: At the end of the inspection, a letter will be emailed to the Club Representative highlighting any issues, urgent or not urgent, that require attention.

#### Logging onto IMS

You will be provided login details in any email notification received, including the url of the program, your unique username and password.

To access the program, simply cut and paste or type the url into any internet browser ie Internet Explorer, Chrome, Safari etc.