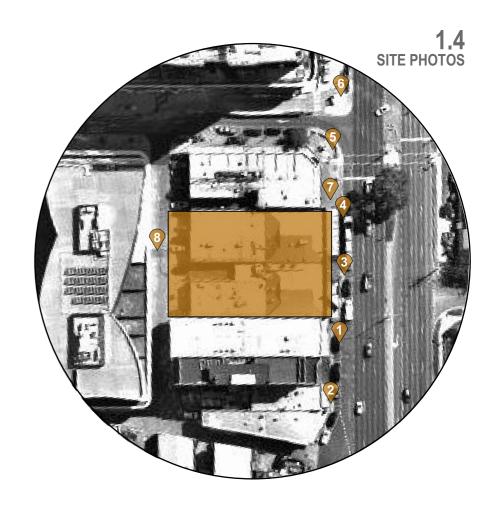

## 1.2 SITE RESPONSE

DATE

27/07/2021

1. VIEW FROM SPRINGVALE RD

2. VIEW FROM SPRINGVALE RD

ABATYPACE

3. VIEW FROM SPRINGVALE RD

4. VIEW FACING O'SULLIVAN RD

The document must not be used for any purpose which may breach copyright.

27/07/2021

5. VIEW FROM SPRINGVALE RD

7. SHOPFRONTS VIEW

6. THE GLEN TOWER

8. VIEW FROM GLENWAY ARCADE

ADVERTISED COPY - CITY OF MONASH