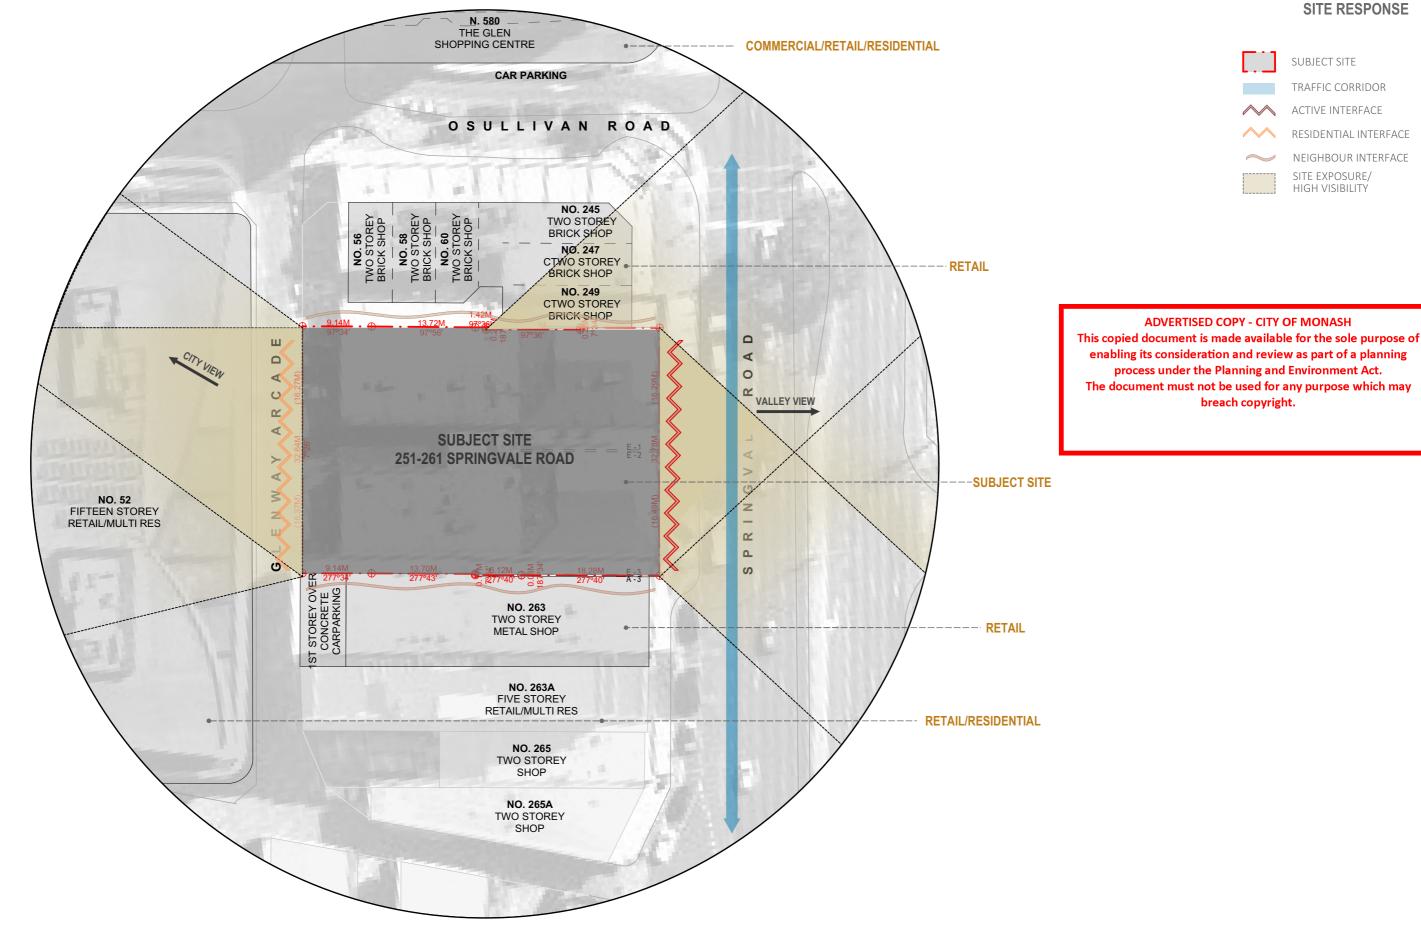

## 1.2 SITE RESPONSE

DATE

27/07/2021

1. VIEW FROM SPRINGVALE RD

2. VIEW FROM SPRINGVALE RD

ABATYPACE

3. VIEW FROM SPRINGVALE RD

4. VIEW FACING O'SULLIVAN RD

**ADVERTISED COPY - CITY OF MONASH** 

2.6
SITE CONTEXT

ADVERTISED COPY - CITY OF MONASH

This copied document is made available for the sole purpose of enabling its consideration and review as part of a planning process under the Planning and Environment Act.