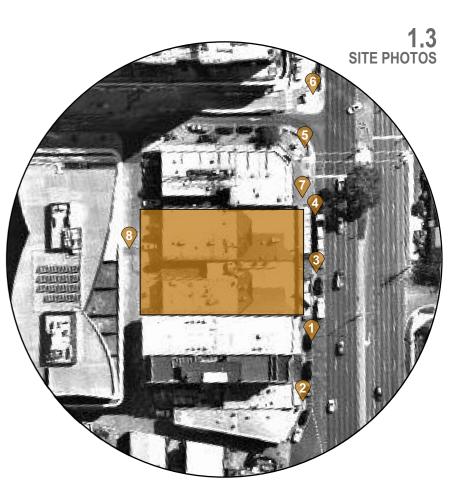

## 1.2 SITE RESPONSE

DATE

27/07/2021

1. VIEW FROM SPRINGVALE RD

2. VIEW FROM SPRINGVALE RD

ABATYPACE

3. VIEW FROM SPRINGVALE RD

4. VIEW FACING O'SULLIVAN RD

The document must not be used for any purpose which may breach copyright.

27/07/2021

5. VIEW FROM SPRINGVALE RD

7. SHOPFRONTS VIEW

6. THE GLEN TOWER

8. VIEW FROM GLENWAY ARCADE

ADVERTISED COPY - CITY OF MONASH