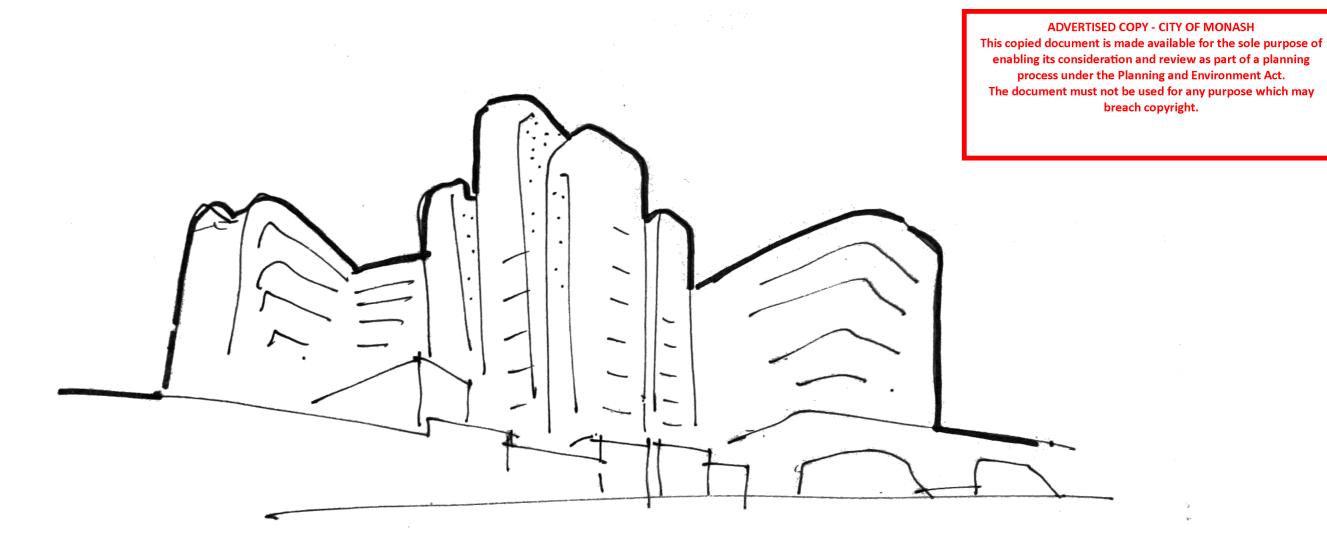

2

**DESIGN RESPONSE** 

A Community is formed by a collective of individuals, families, friends and their relationships.

Q. How do we make a Tower express a Community?

A. We break it down.

Q. How do we reinvent the horizontal nature of typical towers that form the backdrop of our site?

A. We break it up.

2.2 SITE COVERAGE

This copied document is made available for the sole purpose of enabling its consideration and review as part of a planning process under the Planning and Environment Act.