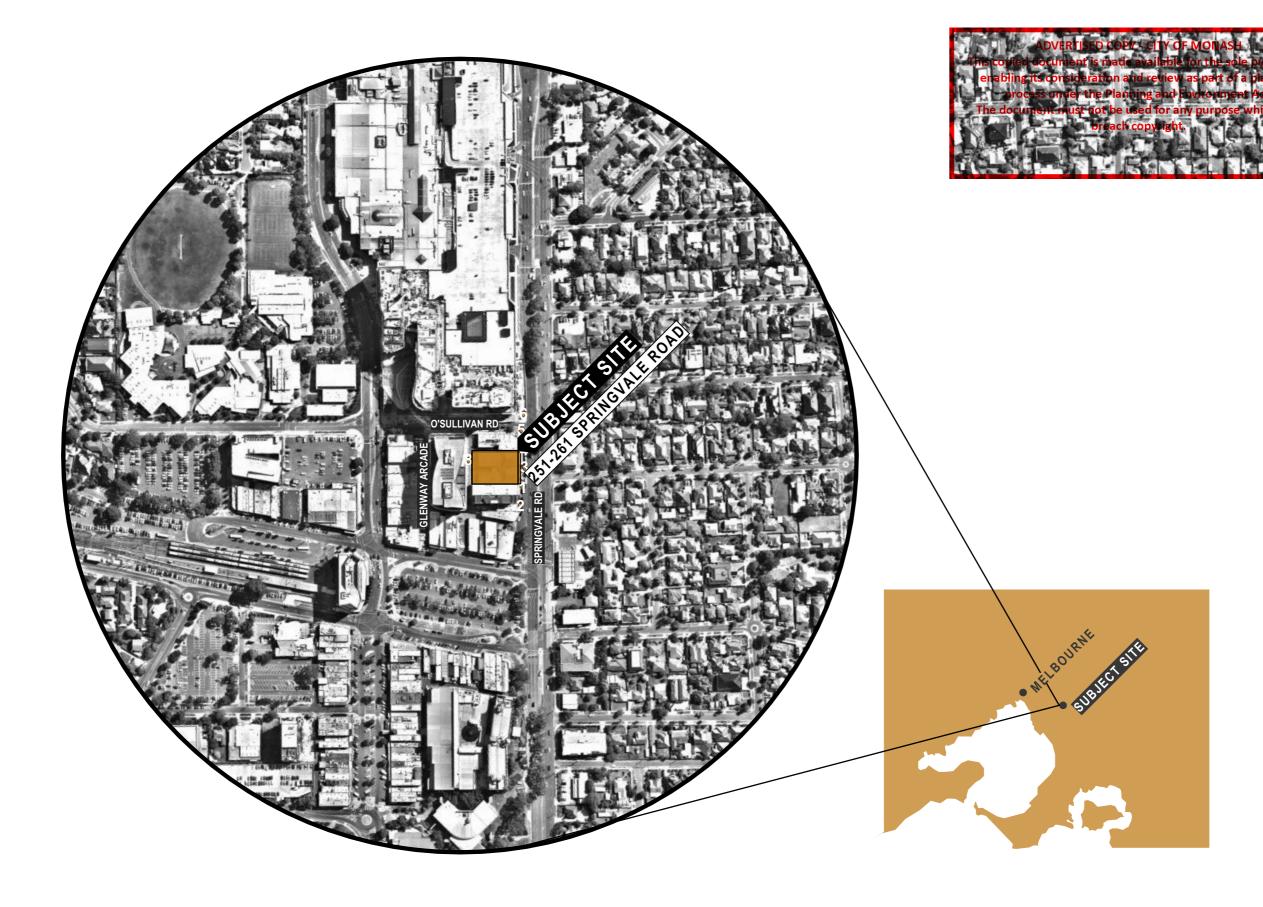

1

SITE INFORMATION

## 1.2 SITE RESPONSE

DATE

27/07/2021

1. VIEW FROM SPRINGVALE RD

2. VIEW FROM SPRINGVALE RD

ABATYPACE

3. VIEW FROM SPRINGVALE RD

4. VIEW FACING O'SULLIVAN RD