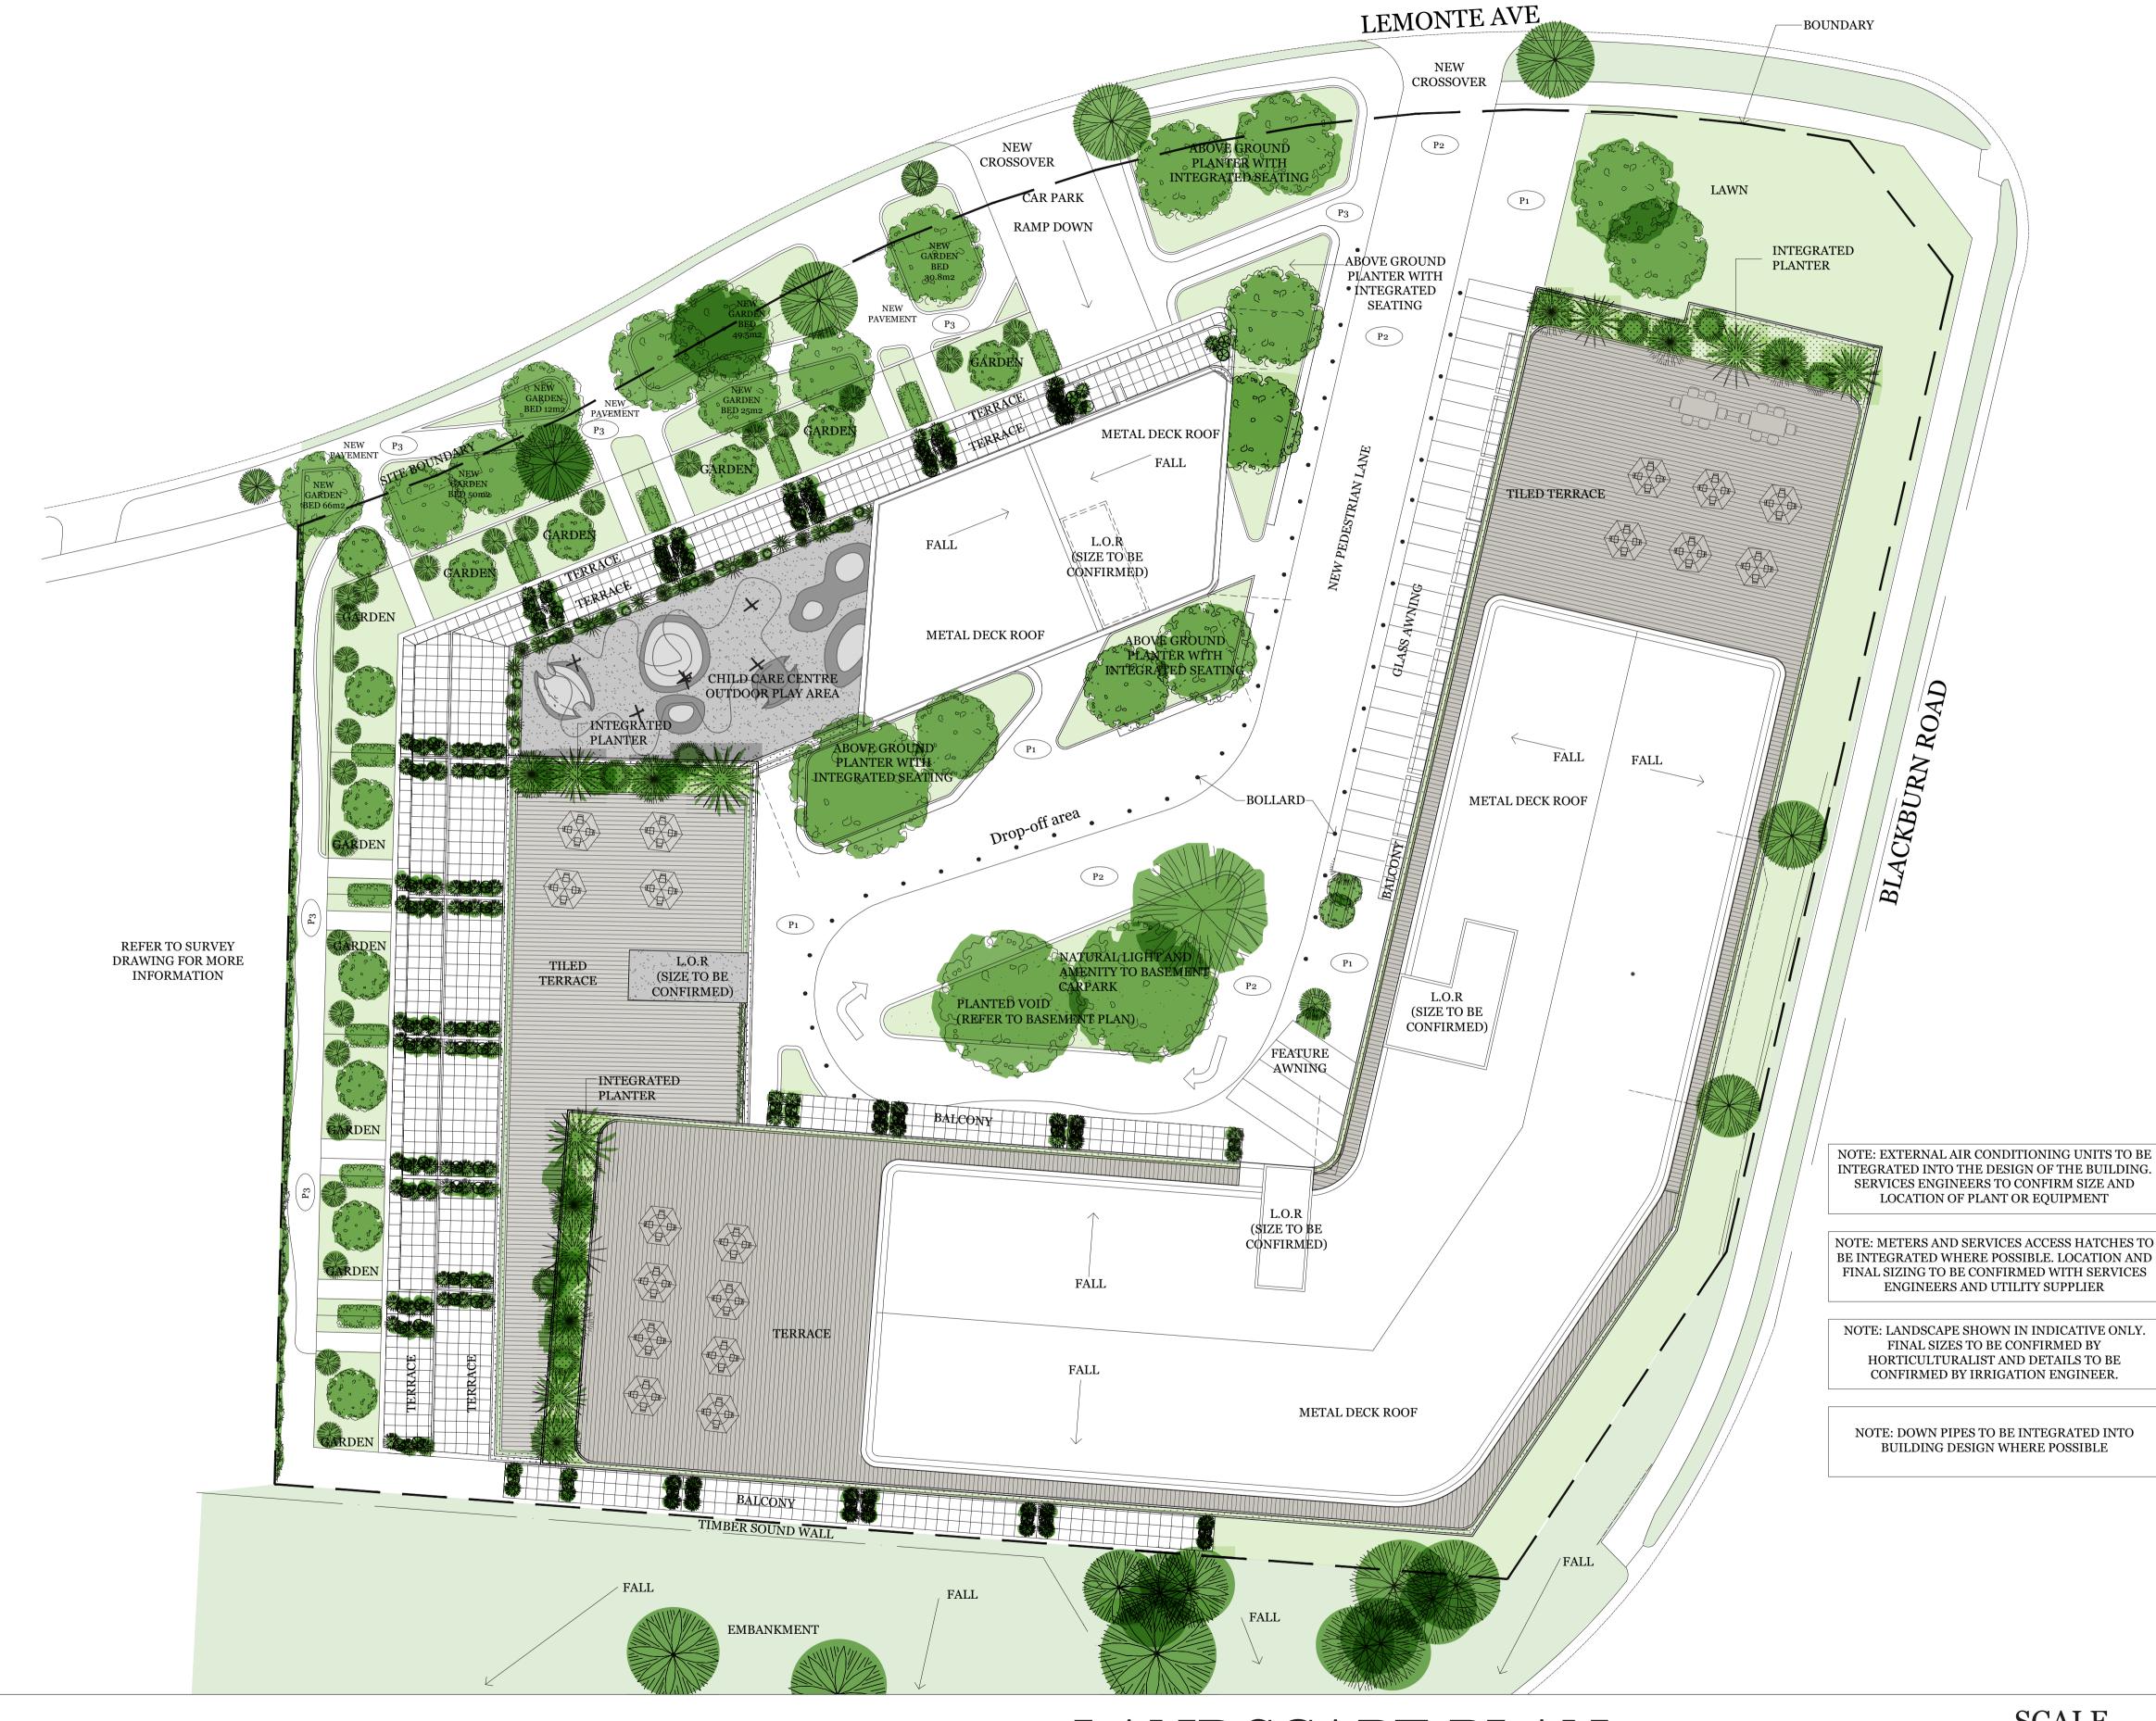

NOTE: ROAD MARKINGS, SIGNS, MOVEMENT INDICATORS DESIGNED & INSTALLED TO THE REQUIREMENTS OF THE RESPONSIBLE AUTHORITY

IMPORTANT NOTES:

Do not scale from drawings. All dimensions to be checked on site before commencement of work. All discrepancies to be brought to the attention of the Architect. Larger scale drawings and written dimensions take preference. This drawing is copyright and the property of the author, and must not be retained, copied or used without the express authority of MARCHESE + PARTNERS INTERNATIONAL PTY. LTD.

## LANDSCAPE PLAN

PROPOSED MULTI-AGE PRECINCT 445 BLACKBURN RD, MOUNT WAVERLEY

SCALE ISSUE DATE 1 / 200 @A1 RFI Response 31 05 2017

1.00