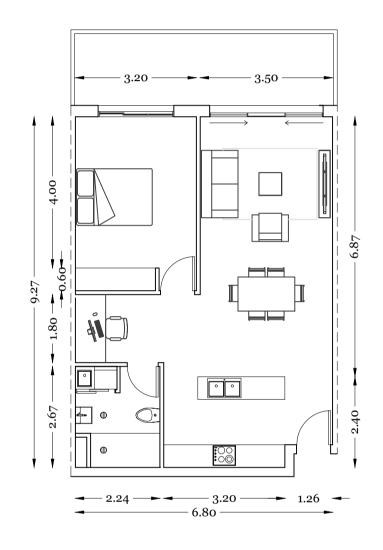

property of the author, and must not be retained, copied or used without the express authority of MARCHESE + PARTNERS INTERNATIONAL PTY. LTD.



Level 7, 10-16 Queen Street, Melbourne, VIC 3000 Australia P +61 3 9642 4365 F +61 2 9929 5786 E info@marchesepartners.com.au www.marchesepartners.com.au Sydney  $\cdot$  **Melbourne**  $\cdot$  Brisbane  $\cdot$  Canberra  $\cdot$  Adelaide  $\cdot$  Perth  $\cdot$  Kuala Lumpur  $\cdot$  Auckland  $\cdot$  London ACN 098 552 151 ABN 20 098 552 151

NOT FOR CONSTRUCTION

PRELIMINARY



First Level

### First Level

TOWNHOUSE TYPE 3 N.S.A 145 m<sup>2</sup>

TOWNHOUSE TYPE 2 N.S.A 102 m<sup>2</sup>

TYPICAL TOWNHOUSES

PROPOSED MULTI-AGE PRECINCT 445 BLACKBURN RD, MOUNT WAVERLEY



SCALE ISSUE DATE DA

1 / 100 **RFI Response** 31 05 2017 5.01









#### TYPICAL 1 BEDROOM APT. $N.S.A 62 m^2$

TYPICAL 2 BEDROOM APT. N.S.A 90 m<sup>2</sup>

IMPORTANT NOTES:

Do not scale from drawings. All dimensions to be checked on site before commencement of work. All discrepancies to be brought to the attention of the Architect. Larger scale drawings and written dimensions take preference. This drawing is copyright and the property of the author, and must not be retained, copied or used without the express authority of MARCHESE + PARTNERS INTERNATIONAL PTY. LTD.



Marchese Partners International Pty Ltd Level 7, 10-16 Queen Street, Melbourne, VIC 3000 Australia **P** +61 3 9642 4365 **F** +61 2 9929 5786 **E** info@marchesepartners.com.au www.marchesepartners.com.au Sydney · **Melbourne** · Brisbane · Canberra · Adelaide · Perth · Kuala Lumpur