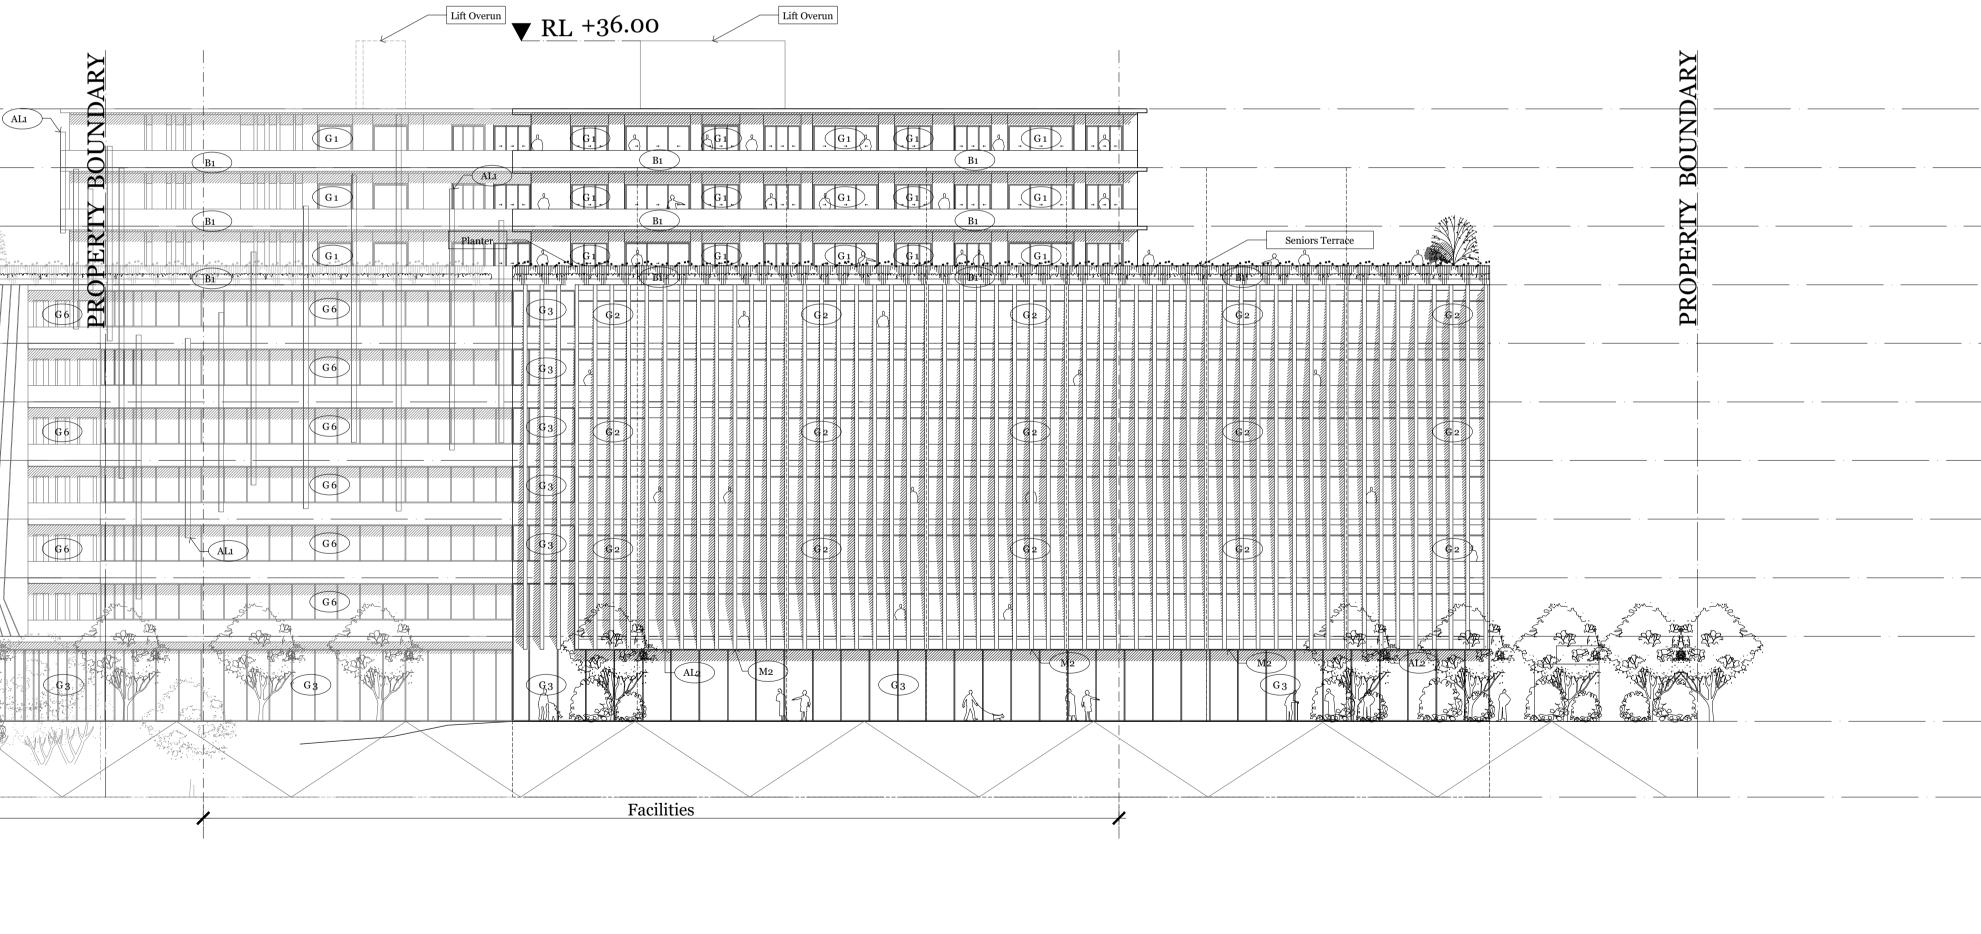

#### ABBREVIATIONS

| S1:  | Screen type 1            | - Town houses          |
|------|--------------------------|------------------------|
| S1:  | Screen type 2            | - Town houses          |
| M1:  | Feature mullion          | - Snrs living          |
| M2:  | Feature mullion          | - Hotel                |
| G1:  | Glazing type 1           | - Snrs Living          |
| G2:  | Glazing type 2           | - Hotel                |
| G3:  | Glazing type 3           | - Ground floor         |
| G4:  | Glazing type 4           | - Serviced Apartments  |
| G5:  | Glazing type 5           | - Low level Apartments |
| G6:  | Glazing type 6           | - Apartments           |
| G7:  | Glazing type 7           | - Childcare            |
| G8:  | Glazing type 8           | - Townhouses           |
| B1:  | Balustrade type 1        | - Snrs Living          |
| B2:  | Balustrade type 2        | - Apartments           |
| B3:  | Ballustrade type 3       | - Town houses          |
| B4:  | Balustrade type 4        | - Town houses          |
| AW:  | Integrated awning        | - Ground floor         |
| AL1: | Alum panel 1             | - Snrs Living          |
| AL2: | Alum panel 2             | - Hotel                |
| P1:  | Paving treatment type 1  |                        |
| P2:  | Pedestrian Lane          |                        |
| P3:  | New paving to public rea | ılm                    |
|      |                          |                        |

S + M Services + Meters (D) External Sliding

W Window

SOUTH ELEVATION

PROPOSED MULTI-AGE PRECINCT 445 BLACKBURN RD, MOUNT WAVERLEY

| ·             | ·        | · | <u> </u> | <u> </u> |          |          |   |
|---------------|----------|---|----------|----------|----------|----------|---|
|               |          |   |          |          |          |          |   |
|               | ·        |   | ·        | ·        |          |          | · |
|               |          |   |          | <u>-</u> | · · ·    |          | · |
|               |          |   |          |          |          |          |   |
| <u> </u>      | ·        | · |          |          | · ·      |          | · |
|               |          | · | <u> </u> |          |          | ·        | · |
|               |          |   |          |          |          |          |   |
|               |          |   |          | ·        |          |          |   |
|               |          |   |          |          |          |          |   |
|               |          |   |          |          |          |          |   |
|               |          |   |          |          | · _      |          | · |
|               |          |   |          |          |          |          |   |
| ·             | ·        |   |          |          |          |          | · |
| ,<br>         |          |   |          |          |          |          |   |
|               | ·        |   |          | <u> </u> | <u> </u> | <u> </u> | · |
| р.<br>. в<br> |          |   |          |          |          |          |   |
|               | <u> </u> |   | · _      | <u> </u> | <u> </u> |          |   |
|               |          |   |          |          |          |          |   |