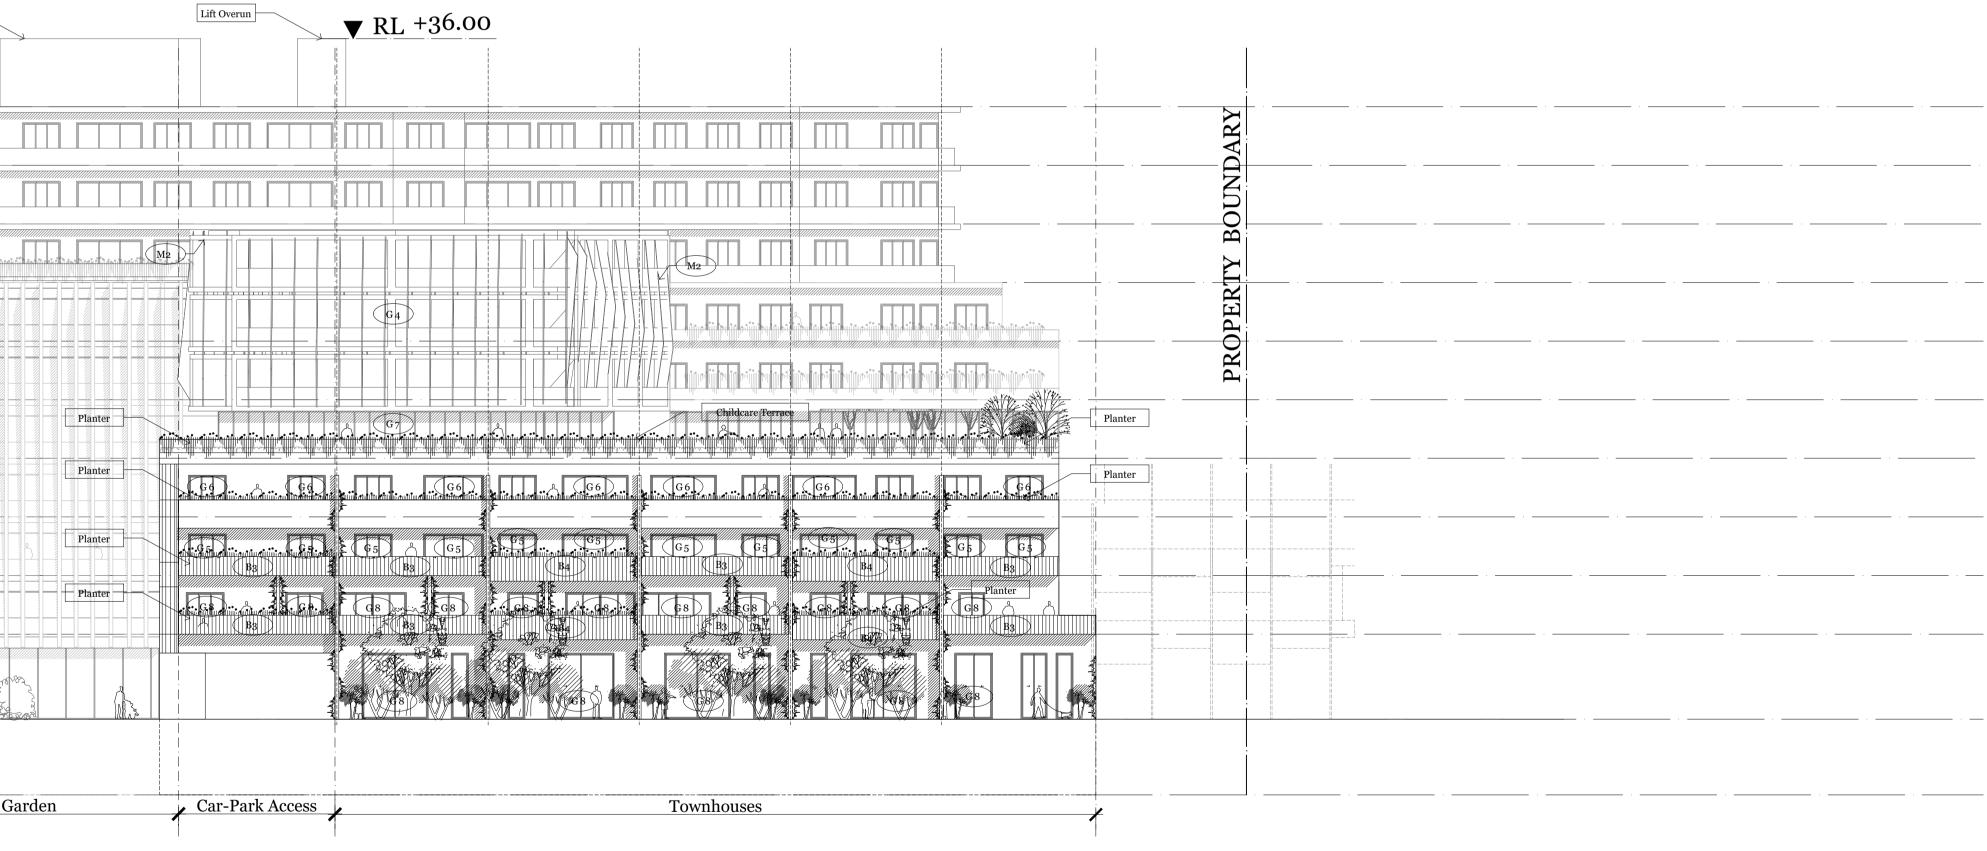

|                         |                |             |       |                | Lift Overun     |
|-------------------------|----------------|-------------|-------|----------------|-----------------|
| AHD 150.9 V RL +3       | 32.40 10th Lev | N.          | <br>  |                |                 |
| AHD 147.8 ▼ RL +2       | 29.30 9th Le   | vel         | · · _ |                |                 |
| AHD 144.7 ▼ RL +2       | 26.20 8th Le   | vel Vel Vel | <br>  |                |                 |
| AHD 141.6 <b>V</b> RL + | 23.10 7th Lev  | vel         |       |                |                 |
| AHD 138.5 V RL +2       | 20.00 6th Le   | vel de a    |       |                |                 |
| AHD 135.4 <b>V</b> RL + | 16.90 5th Le   |             |       |                |                 |
| AHD 132.3 ▼ RL +        | 13.80 4th Le   | vel         |       |                |                 |
| AHD 129.2 ▼ RL +        | 10.70 3rd Le   | vel         |       |                |                 |
| AHD 126.1 <b>V</b> RL - | +7.60 2nd Le   | evel        |       |                |                 |
| AHD 123.0 V RL          | +4.50 1st Lev  | rel         |       |                |                 |
| AHD 118.5 ▼ RL ±        | e.oo Groun     | d Floor     |       |                |                 |
| AHD 114.5 ▼ RL -        | -4.00 Basemo   | ent         | Hotel | Drop Off Acces | Above Ground Ga |

#### ABBREVIATIONS

| S1:  | Screen type 1            | - Town houses          |
|------|--------------------------|------------------------|
| S1:  | Screen type 2            | - Town houses          |
| M1:  | Feature mullion          | - Snrs living          |
| M2:  | Feature mullion          | - Hotel                |
| G1:  | Glazing type 1           | - Snrs Living          |
| G2:  | Glazing type 2           | - Hotel                |
| G3:  | Glazing type 3           | - Ground floor         |
| G4:  | Glazing type 4           | - Serviced Apartments  |
| G5:  | Glazing type 5           | - Low level Apartments |
| G6:  | Glazing type 6           | - Apartments           |
| G7:  | Glazing type 7           | - Childcare            |
| G8:  | Glazing type 8           | - Townhouses           |
| B1:  | Balustrade type 1        | - Snrs Living          |
| B2:  | Balustrade type 2        | - Apartments           |
| B3:  | Ballustrade type 3       | - Town houses          |
| B4:  | Balustrade type 4        | - Town houses          |
| AW:  | Integrated awning        | - Ground floor         |
| AL1: | Alum panel 1             | - Snrs Living          |
| AL2: | Alum panel 2             | - Hotel                |
| P1:  | Paving treatment type 1  |                        |
| P2:  | Pedestrian Lane          |                        |
| P3:  | New paving to public rea | ılm                    |
|      |                          |                        |

S + M Services + Meters

(D) External Sliding

W Window

| 7 | FACILITIES          |
|---|---------------------|
| 8 | SERVICED APARTMENTS |

6

| AHD 150.9 ▼ RL +32.40        | 10th Level   | DARY                                                                                                                                                                                                                                                                                                                                                                                                                                                                                                                                                                                                                                                                                                                                                                                                                                                                                                                                                                                                                                                                                                                                                                                                                                                                                                                                                                                                                                                                                                                                                                                                                                                                                                                                                                                                                                                                                                                                                                                                                                                                                                                                                                                                                                                                                                                                                                                                                                                                                                                                                                                                                                                                                                                                                                                                                                                                                                                                                                                                                                   |
|------------------------------|--------------|----------------------------------------------------------------------------------------------------------------------------------------------------------------------------------------------------------------------------------------------------------------------------------------------------------------------------------------------------------------------------------------------------------------------------------------------------------------------------------------------------------------------------------------------------------------------------------------------------------------------------------------------------------------------------------------------------------------------------------------------------------------------------------------------------------------------------------------------------------------------------------------------------------------------------------------------------------------------------------------------------------------------------------------------------------------------------------------------------------------------------------------------------------------------------------------------------------------------------------------------------------------------------------------------------------------------------------------------------------------------------------------------------------------------------------------------------------------------------------------------------------------------------------------------------------------------------------------------------------------------------------------------------------------------------------------------------------------------------------------------------------------------------------------------------------------------------------------------------------------------------------------------------------------------------------------------------------------------------------------------------------------------------------------------------------------------------------------------------------------------------------------------------------------------------------------------------------------------------------------------------------------------------------------------------------------------------------------------------------------------------------------------------------------------------------------------------------------------------------------------------------------------------------------------------------------------------------------------------------------------------------------------------------------------------------------------------------------------------------------------------------------------------------------------------------------------------------------------------------------------------------------------------------------------------------------------------------------------------------------------------------------------------------------|
| AHD 147.8 ▼ RL +29.30        | 9th Level    |                                                                                                                                                                                                                                                                                                                                                                                                                                                                                                                                                                                                                                                                                                                                                                                                                                                                                                                                                                                                                                                                                                                                                                                                                                                                                                                                                                                                                                                                                                                                                                                                                                                                                                                                                                                                                                                                                                                                                                                                                                                                                                                                                                                                                                                                                                                                                                                                                                                                                                                                                                                                                                                                                                                                                                                                                                                                                                                                                                                                                                        |
| AHD 144.7 ▼ RL +26.20        | 8th Level    |                                                                                                                                                                                                                                                                                                                                                                                                                                                                                                                                                                                                                                                                                                                                                                                                                                                                                                                                                                                                                                                                                                                                                                                                                                                                                                                                                                                                                                                                                                                                                                                                                                                                                                                                                                                                                                                                                                                                                                                                                                                                                                                                                                                                                                                                                                                                                                                                                                                                                                                                                                                                                                                                                                                                                                                                                                                                                                                                                                                                                                        |
| AHD 141.6 <b>V</b> RL +23.10 | 7th Level    | Planter<br>Planter<br>Banter<br>Banter<br>Banter<br>Banter<br>Banter<br>Banter<br>Banter<br>Banter<br>Banter<br>Banter<br>Banter<br>Banter<br>Banter<br>Banter<br>Banter<br>Banter<br>Banter<br>Banter<br>Banter<br>Banter<br>Banter<br>Banter<br>Banter<br>Banter<br>Banter<br>Banter<br>Banter<br>Banter<br>Banter<br>Banter<br>Banter<br>Banter<br>Banter<br>Banter<br>Banter<br>Banter<br>Banter<br>Banter<br>Banter<br>Banter<br>Banter<br>Banter<br>Banter<br>Banter<br>Banter<br>Banter<br>Banter<br>Banter<br>Banter<br>Banter<br>Banter<br>Banter<br>Banter<br>Banter<br>Banter<br>Banter<br>Banter<br>Banter<br>Banter<br>Banter<br>Banter<br>Banter<br>Banter<br>Banter<br>Banter<br>Banter<br>Banter<br>Banter<br>Banter<br>Banter<br>Banter<br>Banter<br>Banter<br>Banter<br>Banter<br>Banter<br>Banter<br>Banter<br>Banter<br>Banter<br>Banter<br>Banter<br>Banter<br>Banter<br>Banter<br>Banter<br>Banter<br>Banter<br>Banter<br>Banter<br>Banter<br>Banter<br>Banter<br>Banter<br>Banter<br>Banter<br>Banter<br>Banter<br>Banter<br>Banter<br>Banter<br>Banter<br>Banter<br>Banter<br>Banter<br>Banter<br>Banter<br>Banter<br>Banter<br>Banter<br>Banter<br>Banter<br>Banter<br>Banter<br>Banter<br>Banter<br>Banter<br>Banter<br>Banter<br>Banter<br>Banter<br>Banter<br>Banter<br>Banter<br>Banter<br>Banter<br>Banter<br>Banter<br>Banter<br>Banter<br>Banter<br>Banter<br>Banter<br>Banter<br>Banter<br>Banter<br>Banter<br>Banter<br>Banter<br>Banter<br>Banter<br>Banter<br>Banter<br>Banter<br>Banter<br>Banter<br>Banter<br>Banter<br>Banter<br>Banter<br>Banter<br>Banter<br>Banter<br>Banter<br>Banter<br>Banter<br>Banter<br>Banter<br>Banter<br>Banter<br>Banter<br>Banter<br>Banter<br>Banter<br>Banter<br>Banter<br>Banter<br>Banter<br>Banter<br>Banter<br>Banter<br>Banter<br>Banter<br>Banter<br>Banter<br>Banter<br>Banter<br>Banter<br>Banter<br>Banter<br>Banter<br>Banter<br>Banter<br>Banter<br>Banter<br>Banter<br>Banter<br>Banter<br>Banter<br>Banter<br>Banter<br>Banter<br>Banter<br>Banter<br>Banter<br>Banter<br>Banter<br>Banter<br>Banter<br>Banter<br>Banter<br>Banter<br>Banter<br>Banter<br>Banter<br>Banter<br>Banter<br>Banter<br>Banter<br>Banter<br>Banter<br>Banter<br>Banter<br>Banter<br>Banter<br>Banter<br>Banter<br>Banter<br>Banter<br>Banter<br>Banter<br>Banter<br>Banter<br>Banter<br>Banter<br>Banter<br>Banter<br>Banter<br>Banter<br>Banter<br>Banter<br>Banter<br>Banter<br>Banter<br>Banter<br>Banter<br>Banter<br>Banter<br>Banter<br>Banter<br>Banter<br>Banter<br>Banter<br>Banter<br>Banter<br>Banter<br>Banter<br>Banter<br>Banter<br>Banter<br>Banter<br>Banter<br>Banter<br>Banter<br>Banter<br>Banter<br>Banter<br>Banter<br>Banter<br>Banter<br>Banter<br>Banter<br>Banter<br>Banter<br>Banter<br>Banter<br>Banter<br>Banter<br>Banter<br>Banter<br>Banter<br>Banter<br>Banter<br>Banter<br>Banter<br>Banter<br>Banter<br>Banter<br>Banter<br>Banter<br>Banter<br>Banter<br>Banter<br>Banter<br>Banter<br>Banter<br>Banter<br>Banter<br>Banter<br>Banter |
| AHD 138.5 ▼ RL +20.00        | 6th Level    |                                                                                                                                                                                                                                                                                                                                                                                                                                                                                                                                                                                                                                                                                                                                                                                                                                                                                                                                                                                                                                                                                                                                                                                                                                                                                                                                                                                                                                                                                                                                                                                                                                                                                                                                                                                                                                                                                                                                                                                                                                                                                                                                                                                                                                                                                                                                                                                                                                                                                                                                                                                                                                                                                                                                                                                                                                                                                                                                                                                                                                        |
| AHD 135.4 V RL +16.90        | 5th Level    | Planter                                                                                                                                                                                                                                                                                                                                                                                                                                                                                                                                                                                                                                                                                                                                                                                                                                                                                                                                                                                                                                                                                                                                                                                                                                                                                                                                                                                                                                                                                                                                                                                                                                                                                                                                                                                                                                                                                                                                                                                                                                                                                                                                                                                                                                                                                                                                                                                                                                                                                                                                                                                                                                                                                                                                                                                                                                                                                                                                                                                                                                |
| AHD 132.3 V RL +13.80        | 4th Level    |                                                                                                                                                                                                                                                                                                                                                                                                                                                                                                                                                                                                                                                                                                                                                                                                                                                                                                                                                                                                                                                                                                                                                                                                                                                                                                                                                                                                                                                                                                                                                                                                                                                                                                                                                                                                                                                                                                                                                                                                                                                                                                                                                                                                                                                                                                                                                                                                                                                                                                                                                                                                                                                                                                                                                                                                                                                                                                                                                                                                                                        |
| AHD 129.2 ▼ RL +10.70        | 3rd Level    |                                                                                                                                                                                                                                                                                                                                                                                                                                                                                                                                                                                                                                                                                                                                                                                                                                                                                                                                                                                                                                                                                                                                                                                                                                                                                                                                                                                                                                                                                                                                                                                                                                                                                                                                                                                                                                                                                                                                                                                                                                                                                                                                                                                                                                                                                                                                                                                                                                                                                                                                                                                                                                                                                                                                                                                                                                                                                                                                                                                                                                        |
| AHD 126.1 ▼ RL +7.60         | 2nd Level    |                                                                                                                                                                                                                                                                                                                                                                                                                                                                                                                                                                                                                                                                                                                                                                                                                                                                                                                                                                                                                                                                                                                                                                                                                                                                                                                                                                                                                                                                                                                                                                                                                                                                                                                                                                                                                                                                                                                                                                                                                                                                                                                                                                                                                                                                                                                                                                                                                                                                                                                                                                                                                                                                                                                                                                                                                                                                                                                                                                                                                                        |
| AHD 123.0 V RL +4.50         | 1st Level    |                                                                                                                                                                                                                                                                                                                                                                                                                                                                                                                                                                                                                                                                                                                                                                                                                                                                                                                                                                                                                                                                                                                                                                                                                                                                                                                                                                                                                                                                                                                                                                                                                                                                                                                                                                                                                                                                                                                                                                                                                                                                                                                                                                                                                                                                                                                                                                                                                                                                                                                                                                                                                                                                                                                                                                                                                                                                                                                                                                                                                                        |
| AHD 118.5 <b>V</b> RL ±0.00  | Ground Floor |                                                                                                                                                                                                                                                                                                                                                                                                                                                                                                                                                                                                                                                                                                                                                                                                                                                                                                                                                                                                                                                                                                                                                                                                                                                                                                                                                                                                                                                                                                                                                                                                                                                                                                                                                                                                                                                                                                                                                                                                                                                                                                                                                                                                                                                                                                                                                                                                                                                                                                                                                                                                                                                                                                                                                                                                                                                                                                                                                                                                                                        |
| AHD 114.5 ▼ RL -4.00         | Basement     |                                                                                                                                                                                                                                                                                                                                                                                                                                                                                                                                                                                                                                                                                                                                                                                                                                                                                                                                                                                                                                                                                                                                                                                                                                                                                                                                                                                                                                                                                                                                                                                                                                                                                                                                                                                                                                                                                                                                                                                                                                                                                                                                                                                                                                                                                                                                                                                                                                                                                                                                                                                                                                                                                                                                                                                                                                                                                                                                                                                                                                        |
|                              |              | Townhouse                                                                                                                                                                                                                                                                                                                                                                                                                                                                                                                                                                                                                                                                                                                                                                                                                                                                                                                                                                                                                                                                                                                                                                                                                                                                                                                                                                                                                                                                                                                                                                                                                                                                                                                                                                                                                                                                                                                                                                                                                                                                                                                                                                                                                                                                                                                                                                                                                                                                                                                                                                                                                                                                                                                                                                                                                                                                                                                                                                                                                              |
|                              |              |                                                                                                                                                                                                                                                                                                                                                                                                                                                                                                                                                                                                                                                                                                                                                                                                                                                                                                                                                                                                                                                                                                                                                                                                                                                                                                                                                                                                                                                                                                                                                                                                                                                                                                                                                                                                                                                                                                                                                                                                                                                                                                                                                                                                                                                                                                                                                                                                                                                                                                                                                                                                                                                                                                                                                                                                                                                                                                                                                                                                                                        |

Do not scale from drawings. All dimensions to be checked on site before commencement of work. All discrepancies to be brought to the attention of the Architect. Larger scale drawings and written dimensions take preference. This drawing is copyright and the property of the author, and must not be retained, copied or used without the express authority of MARCHESE + PARTNERS INTERNATIONAL PTY. LTD.