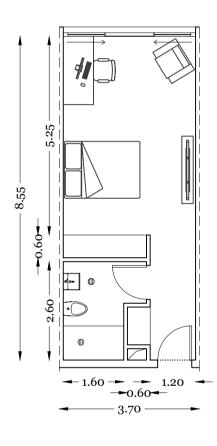

s drawing is copyright and the property of the author, and must not be retained, copied or used without the express authority of MARCHESE + PARTNERS INTERNATIONAL PTY. LTD.



Marchese Partners International Pty Ltd Level 7, 10-16 Queen Street, Melbourne, VIC 3000 Australia **P** +61 3 9642 4365 **F** +61 2 9929 5786 **E** info@marchesepartners.com.au www.marchesepartners.com.au Sydney · **Melbourne** · Brisbane · Canberra · Adelaide · Perth · Kuala Lumpur · Auckland · London ACN 098 552 151 ABN 20 098 552 151

PRELIMINARY NOT FOR CONSTRUCTION



TYPICAL 3 BEDROOM APT. N.S.A 135 m<sup>2</sup>



# **TYPICAL APARTMENTS**

PROPOSED MULTI-AGE PRECINCT 445 BLACKBURN RD, MOUNT WAVERLEY SCALE ISSUE DATE DA

1 / 100 **RFI Response** 31 05 2017

5.02

## TYPICAL HOTEL ROOM N.S.A 29 m<sup>2</sup>





21 September 9:00 am



21 September 15:00 pm

IMPORTANT NOTES: Do not scale from drawings. All dimensions to be checked on bo not scale from drawings. All dimensions to be checked on site before commencement of work. All discrepancies to be brought to the attention of the Architect. Larger scale drawings and written dimensions take preference. This drawing is copyright and the property of the author, and must not be retained, copied or used without the express authority of MARCHESE + PARTNERS INTERNATIONAL PTY. LTD.

PRELIMINARY

NOT FOR CONSTRUCTION



Marchese Partners International Pty Ltd Level 7, 10-16 Queen Street, Melbourne, VIC 3000 Australia **P**+61 3 9642 4365 **F**+61 2 9929 5786 **E** info@marchesepartners.com.au www.marchesepartners.com.au Sydney  $\cdot$  **Melbourne**