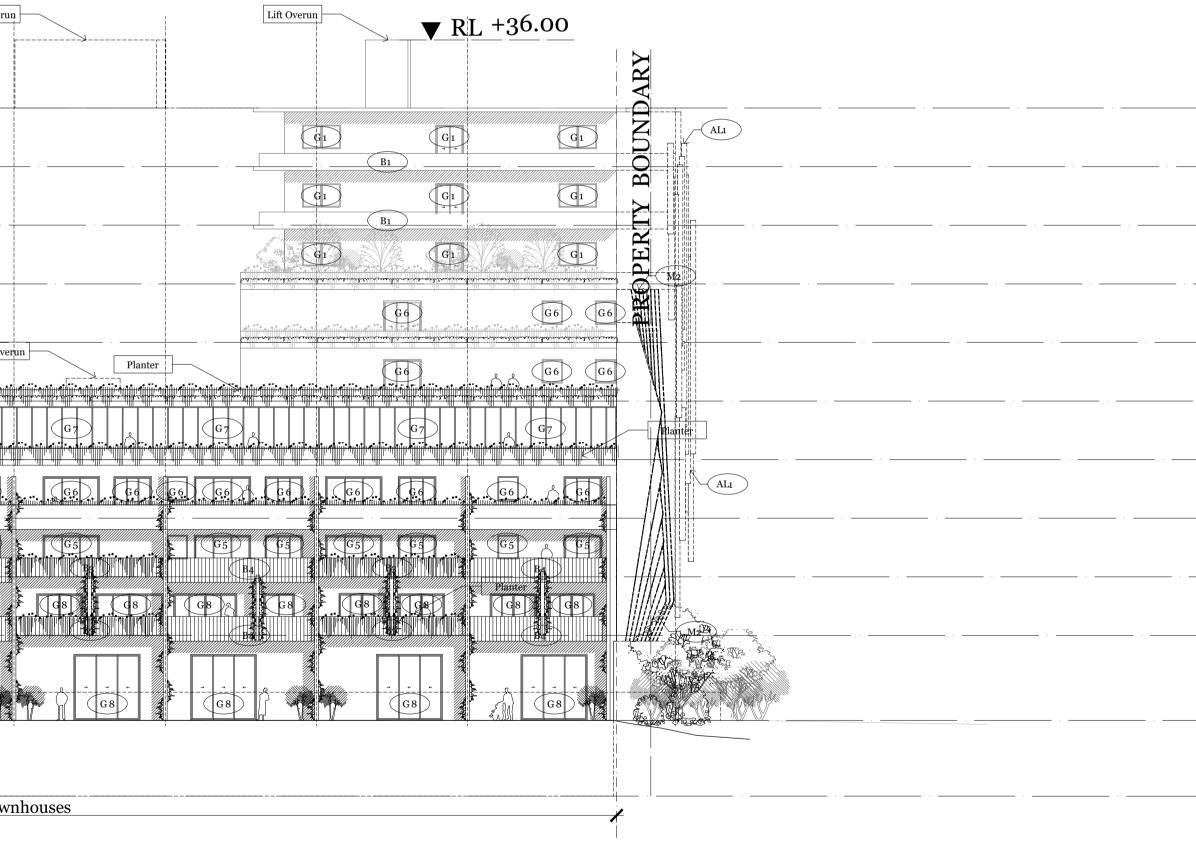

#### ABBREVIATIONS

| S1:   | Screen type 1            | - Town houses          |
|-------|--------------------------|------------------------|
| S1:   | Screen type 2            | - Town houses          |
| M1:   | Feature mullion          | - Snrs living          |
| M2:   | Feature mullion          | - Hotel                |
| G1:   | Glazing type 1           | - Snrs Living          |
| G2:   | Glazing type 2           | - Hotel                |
| G3:   | Glazing type 3           | - Ground floor         |
| G4:   | Glazing type 4           | - Serviced Apartments  |
| G5:   | Glazing type 5           | - Low level Apartments |
| G6:   | Glazing type 6           | - Apartments           |
| G7:   | Glazing type 7           | - Childcare            |
| G8:   | Glazing type 8           | - Townhouses           |
| B1:   | Balustrade type 1        | - Snrs Living          |
| B2:   | Balustrade type 2        | - Apartments           |
| B3:   | Ballustrade type 3       | - Town houses          |
| B4:   | Balustrade type 4        | - Town houses          |
| AW:   | Integrated awning        | - Ground floor         |
| AL1:  | Alum panel 1             | - Snrs Living          |
| AL2:  | Alum panel 2             | - Hotel                |
| P1:   | Paving treatment type 1  |                        |
| P2:   | Pedestrian Lane          |                        |
| P3:   | New paving to public rea | alm                    |
|       |                          |                        |
| S + N | A Services + Meters      |                        |

- (D) External Sliding
- W Window

# WEST ELEVATION

PROPOSED MULTI-AGE PRECINCT 445 BLACKBURN RD, MOUNT WAVERLEY

Marchese Partners International Pty Ltd Level 7, 10-16 Queen Street, Melbourne, VIC 3000 Australia  $P + 61 \ 3 \ 9642 \ 4365 \ F + 61 \ 2 \ 9929 \ 5786 \ E \ info@marchesepartners.com.au$ www.marchesepartners.com.au Sydney · **Melbourne** · Brisbane · Canberra · Adelaide · Perth · Kuala Lumpur · Auckland · London ACN 098 552 151 ABN 20 098 552 151