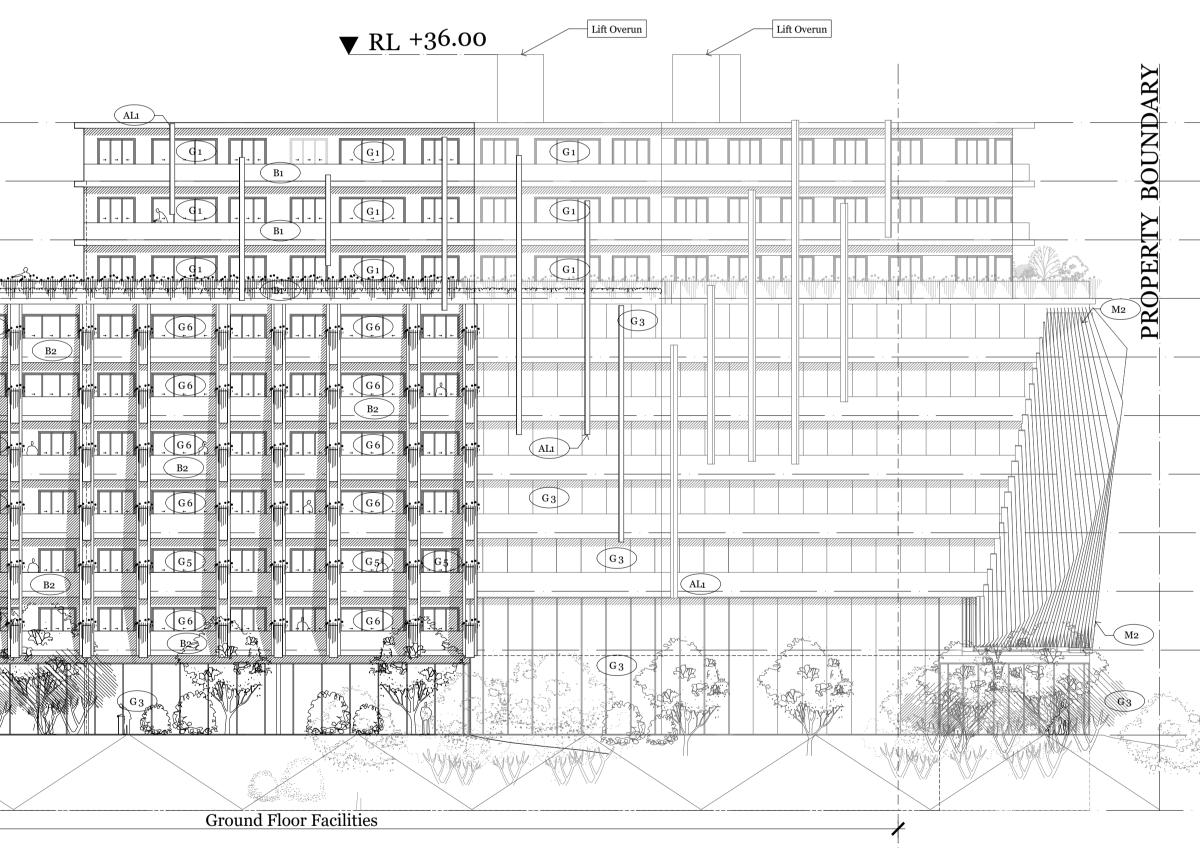

|                         |                |             |       |                | Lift Overun     |
|-------------------------|----------------|-------------|-------|----------------|-----------------|
| AHD 150.9 V RL +3       | 32.40 10th Lev | N.          | <br>  |                |                 |
| AHD 147.8 ▼ RL +2       | 29.30 9th Le   | vel         | · · _ |                |                 |
| AHD 144.7 ▼ RL +2       | 26.20 8th Le   | vel Vel Vel | <br>  |                |                 |
| AHD 141.6 <b>V</b> RL + | 23.10 7th Lev  | vel         |       |                |                 |
| AHD 138.5 V RL +2       | 20.00 6th Le   | vel de a    |       |                |                 |
| AHD 135.4 <b>V</b> RL + | 16.90 5th Le   |             |       |                |                 |
| AHD 132.3 ▼ RL +        | 13.80 4th Le   | vel         |       |                |                 |
| AHD 129.2 ▼ RL +        | 10.70 3rd Le   | vel         |       |                |                 |
| AHD 126.1 <b>V</b> RL - | +7.60 2nd Le   | evel        |       |                |                 |
| AHD 123.0 V RL          | +4.50 1st Lev  | rel         |       |                |                 |
| AHD 118.5 ▼ RL ±        | e.oo Groun     | d Floor     |       |                |                 |
| AHD 114.5 ▼ RL -        | -4.00 Basemo   | ent         | Hotel | Drop Off Acces | Above Ground Ga |

#### ABBREVIATIONS

| S1:  | Screen type 1            | - Town houses          |
|------|--------------------------|------------------------|
| S1:  | Screen type 2            | - Town houses          |
| M1:  | Feature mullion          | - Snrs living          |
| M2:  | Feature mullion          | - Hotel                |
| G1:  | Glazing type 1           | - Snrs Living          |
| G2:  | Glazing type 2           | - Hotel                |
| G3:  | Glazing type 3           | - Ground floor         |
| G4:  | Glazing type 4           | - Serviced Apartments  |
| G5:  | Glazing type 5           | - Low level Apartments |
| G6:  | Glazing type 6           | - Apartments           |
| G7:  | Glazing type 7           | - Childcare            |
| G8:  | Glazing type 8           | - Townhouses           |
| B1:  | Balustrade type 1        | - Snrs Living          |
| B2:  | Balustrade type 2        | - Apartments           |
| B3:  | Ballustrade type 3       | - Town houses          |
| B4:  | Balustrade type 4        | - Town houses          |
| AW:  | Integrated awning        | - Ground floor         |
| AL1: | Alum panel 1             | - Snrs Living          |
| AL2: | Alum panel 2             | - Hotel                |
| P1:  | Paving treatment type 1  |                        |
| P2:  | Pedestrian Lane          |                        |
| P3:  | New paving to public rea | ılm                    |
|      |                          |                        |

S + M Services + Meters

(D) External Sliding

W Window

| 7 | FACILITIES          |
|---|---------------------|
| 8 | SERVICED APARTMENTS |

6

| AHD 150.9 ▼ RL +32.40        | 10th Level   | DARY                                                                                                                                                                                                                                                                                                                                                                                                                                                                                                                                                                                                                                                                                                                                                                                                                                                                                                                                                                                                                                                                                                                                                                                                                                                                                                                                                                                                                                                                                                                                                                                                                                                                                                                                                                                                                                                                                                                                                                                                                                                                                                                                                                                                                                                                                                                                                                                                                                                                                                                                                                                                                                                                                                                                                                                                                                                                                                                                                                                                                                   |
|------------------------------|--------------|----------------------------------------------------------------------------------------------------------------------------------------------------------------------------------------------------------------------------------------------------------------------------------------------------------------------------------------------------------------------------------------------------------------------------------------------------------------------------------------------------------------------------------------------------------------------------------------------------------------------------------------------------------------------------------------------------------------------------------------------------------------------------------------------------------------------------------------------------------------------------------------------------------------------------------------------------------------------------------------------------------------------------------------------------------------------------------------------------------------------------------------------------------------------------------------------------------------------------------------------------------------------------------------------------------------------------------------------------------------------------------------------------------------------------------------------------------------------------------------------------------------------------------------------------------------------------------------------------------------------------------------------------------------------------------------------------------------------------------------------------------------------------------------------------------------------------------------------------------------------------------------------------------------------------------------------------------------------------------------------------------------------------------------------------------------------------------------------------------------------------------------------------------------------------------------------------------------------------------------------------------------------------------------------------------------------------------------------------------------------------------------------------------------------------------------------------------------------------------------------------------------------------------------------------------------------------------------------------------------------------------------------------------------------------------------------------------------------------------------------------------------------------------------------------------------------------------------------------------------------------------------------------------------------------------------------------------------------------------------------------------------------------------------|
| AHD 147.8 ▼ RL +29.30        | 9th Level    |                                                                                                                                                                                                                                                                                                                                                                                                                                                                                                                                                                                                                                                                                                                                                                                                                                                                                                                                                                                                                                                                                                                                                                                                                                                                                                                                                                                                                                                                                                                                                                                                                                                                                                                                                                                                                                                                                                                                                                                                                                                                                                                                                                                                                                                                                                                                                                                                                                                                                                                                                                                                                                                                                                                                                                                                                                                                                                                                                                                                                                        |
| AHD 144.7 ▼ RL +26.20        | 8th Level    |                                                                                                                                                                                                                                                                                                                                                                                                                                                                                                                                                                                                                                                                                                                                                                                                                                                                                                                                                                                                                                                                                                                                                                                                                                                                                                                                                                                                                                                                                                                                                                                                                                                                                                                                                                                                                                                                                                                                                                                                                                                                                                                                                                                                                                                                                                                                                                                                                                                                                                                                                                                                                                                                                                                                                                                                                                                                                                                                                                                                                                        |
| AHD 141.6 <b>V</b> RL +23.10 | 7th Level    | Planter<br>Planter<br>Banter<br>Banter<br>Banter<br>Banter<br>Banter<br>Banter<br>Banter<br>Banter<br>Banter<br>Banter<br>Banter<br>Banter<br>Banter<br>Banter<br>Banter<br>Banter<br>Banter<br>Banter<br>Banter<br>Banter<br>Banter<br>Banter<br>Banter<br>Banter<br>Banter<br>Banter<br>Banter<br>Banter<br>Banter<br>Banter<br>Banter<br>Banter<br>Banter<br>Banter<br>Banter<br>Banter<br>Banter<br>Banter<br>Banter<br>Banter<br>Banter<br>Banter<br>Banter<br>Banter<br>Banter<br>Banter<br>Banter<br>Banter<br>Banter<br>Banter<br>Banter<br>Banter<br>Banter<br>Banter<br>Banter<br>Banter<br>Banter<br>Banter<br>Banter<br>Banter<br>Banter<br>Banter<br>Banter<br>Banter<br>Banter<br>Banter<br>Banter<br>Banter<br>Banter<br>Banter<br>Banter<br>Banter<br>Banter<br>Banter<br>Banter<br>Banter<br>Banter<br>Banter<br>Banter<br>Banter<br>Banter<br>Banter<br>Banter<br>Banter<br>Banter<br>Banter<br>Banter<br>Banter<br>Banter<br>Banter<br>Banter<br>Banter<br>Banter<br>Banter<br>Banter<br>Banter<br>Banter<br>Banter<br>Banter<br>Banter<br>Banter<br>Banter<br>Banter<br>Banter<br>Banter<br>Banter<br>Banter<br>Banter<br>Banter<br>Banter<br>Banter<br>Banter<br>Banter<br>Banter<br>Banter<br>Banter<br>Banter<br>Banter<br>Banter<br>Banter<br>Banter<br>Banter<br>Banter<br>Banter<br>Banter<br>Banter<br>Banter<br>Banter<br>Banter<br>Banter<br>Banter<br>Banter<br>Banter<br>Banter<br>Banter<br>Banter<br>Banter<br>Banter<br>Banter<br>Banter<br>Banter<br>Banter<br>Banter<br>Banter<br>Banter<br>Banter<br>Banter<br>Banter<br>Banter<br>Banter<br>Banter<br>Banter<br>Banter<br>Banter<br>Banter<br>Banter<br>Banter<br>Banter<br>Banter<br>Banter<br>Banter<br>Banter<br>Banter<br>Banter<br>Banter<br>Banter<br>Banter<br>Banter<br>Banter<br>Banter<br>Banter<br>Banter<br>Banter<br>Banter<br>Banter<br>Banter<br>Banter<br>Banter<br>Banter<br>Banter<br>Banter<br>Banter<br>Banter<br>Banter<br>Banter<br>Banter<br>Banter<br>Banter<br>Banter<br>Banter<br>Banter<br>Banter<br>Banter<br>Banter<br>Banter<br>Banter<br>Banter<br>Banter<br>Banter<br>Banter<br>Banter<br>Banter<br>Banter<br>Banter<br>Banter<br>Banter<br>Banter<br>Banter<br>Banter<br>Banter<br>Banter<br>Banter<br>Banter<br>Banter<br>Banter<br>Banter<br>Banter<br>Banter<br>Banter<br>Banter<br>Banter<br>Banter<br>Banter<br>Banter<br>Banter<br>Banter<br>Banter<br>Banter<br>Banter<br>Banter<br>Banter<br>Banter<br>Banter<br>Banter<br>Banter<br>Banter<br>Banter<br>Banter<br>Banter<br>Banter<br>Banter<br>Banter<br>Banter<br>Banter<br>Banter<br>Banter<br>Banter<br>Banter<br>Banter<br>Banter<br>Banter<br>Banter<br>Banter<br>Banter<br>Banter<br>Banter<br>Banter<br>Banter<br>Banter<br>Banter<br>Banter<br>Banter<br>Banter<br>Banter<br>Banter<br>Banter<br>Banter<br>Banter<br>Banter<br>Banter<br>Banter<br>Banter<br>Banter<br>Banter<br>Banter<br>Banter<br>Banter<br>Banter<br>Banter<br>Banter<br>Banter<br>Banter<br>Banter<br>Banter<br>Banter<br>Banter<br>Banter<br>Banter<br>Banter<br>Banter |
| AHD 138.5 ▼ RL +20.00        | 6th Level    |                                                                                                                                                                                                                                                                                                                                                                                                                                                                                                                                                                                                                                                                                                                                                                                                                                                                                                                                                                                                                                                                                                                                                                                                                                                                                                                                                                                                                                                                                                                                                                                                                                                                                                                                                                                                                                                                                                                                                                                                                                                                                                                                                                                                                                                                                                                                                                                                                                                                                                                                                                                                                                                                                                                                                                                                                                                                                                                                                                                                                                        |
| AHD 135.4 V RL +16.90        | 5th Level    | Planter                                                                                                                                                                                                                                                                                                                                                                                                                                                                                                                                                                                                                                                                                                                                                                                                                                                                                                                                                                                                                                                                                                                                                                                                                                                                                                                                                                                                                                                                                                                                                                                                                                                                                                                                                                                                                                                                                                                                                                                                                                                                                                                                                                                                                                                                                                                                                                                                                                                                                                                                                                                                                                                                                                                                                                                                                                                                                                                                                                                                                                |
| AHD 132.3 V RL +13.80        | 4th Level    |                                                                                                                                                                                                                                                                                                                                                                                                                                                                                                                                                                                                                                                                                                                                                                                                                                                                                                                                                                                                                                                                                                                                                                                                                                                                                                                                                                                                                                                                                                                                                                                                                                                                                                                                                                                                                                                                                                                                                                                                                                                                                                                                                                                                                                                                                                                                                                                                                                                                                                                                                                                                                                                                                                                                                                                                                                                                                                                                                                                                                                        |
| AHD 129.2 ▼ RL +10.70        | 3rd Level    |                                                                                                                                                                                                                                                                                                                                                                                                                                                                                                                                                                                                                                                                                                                                                                                                                                                                                                                                                                                                                                                                                                                                                                                                                                                                                                                                                                                                                                                                                                                                                                                                                                                                                                                                                                                                                                                                                                                                                                                                                                                                                                                                                                                                                                                                                                                                                                                                                                                                                                                                                                                                                                                                                                                                                                                                                                                                                                                                                                                                                                        |
| AHD 126.1 ▼ RL +7.60         | 2nd Level    |                                                                                                                                                                                                                                                                                                                                                                                                                                                                                                                                                                                                                                                                                                                                                                                                                                                                                                                                                                                                                                                                                                                                                                                                                                                                                                                                                                                                                                                                                                                                                                                                                                                                                                                                                                                                                                                                                                                                                                                                                                                                                                                                                                                                                                                                                                                                                                                                                                                                                                                                                                                                                                                                                                                                                                                                                                                                                                                                                                                                                                        |
| AHD 123.0 V RL +4.50         | 1st Level    |                                                                                                                                                                                                                                                                                                                                                                                                                                                                                                                                                                                                                                                                                                                                                                                                                                                                                                                                                                                                                                                                                                                                                                                                                                                                                                                                                                                                                                                                                                                                                                                                                                                                                                                                                                                                                                                                                                                                                                                                                                                                                                                                                                                                                                                                                                                                                                                                                                                                                                                                                                                                                                                                                                                                                                                                                                                                                                                                                                                                                                        |
| AHD 118.5 <b>V</b> RL ±0.00  | Ground Floor |                                                                                                                                                                                                                                                                                                                                                                                                                                                                                                                                                                                                                                                                                                                                                                                                                                                                                                                                                                                                                                                                                                                                                                                                                                                                                                                                                                                                                                                                                                                                                                                                                                                                                                                                                                                                                                                                                                                                                                                                                                                                                                                                                                                                                                                                                                                                                                                                                                                                                                                                                                                                                                                                                                                                                                                                                                                                                                                                                                                                                                        |
| AHD 114.5 ▼ RL -4.00         | Basement     |                                                                                                                                                                                                                                                                                                                                                                                                                                                                                                                                                                                                                                                                                                                                                                                                                                                                                                                                                                                                                                                                                                                                                                                                                                                                                                                                                                                                                                                                                                                                                                                                                                                                                                                                                                                                                                                                                                                                                                                                                                                                                                                                                                                                                                                                                                                                                                                                                                                                                                                                                                                                                                                                                                                                                                                                                                                                                                                                                                                                                                        |
|                              |              | Townhouse                                                                                                                                                                                                                                                                                                                                                                                                                                                                                                                                                                                                                                                                                                                                                                                                                                                                                                                                                                                                                                                                                                                                                                                                                                                                                                                                                                                                                                                                                                                                                                                                                                                                                                                                                                                                                                                                                                                                                                                                                                                                                                                                                                                                                                                                                                                                                                                                                                                                                                                                                                                                                                                                                                                                                                                                                                                                                                                                                                                                                              |
|                              |              |                                                                                                                                                                                                                                                                                                                                                                                                                                                                                                                                                                                                                                                                                                                                                                                                                                                                                                                                                                                                                                                                                                                                                                                                                                                                                                                                                                                                                                                                                                                                                                                                                                                                                                                                                                                                                                                                                                                                                                                                                                                                                                                                                                                                                                                                                                                                                                                                                                                                                                                                                                                                                                                                                                                                                                                                                                                                                                                                                                                                                                        |

S + M Services + Meters (D) External Sliding

W Window

SOUTH ELEVATION

PROPOSED MULTI-AGE PRECINCT 445 BLACKBURN RD, MOUNT WAVERLEY

| ·             | ·        | · | <u> </u> | <u> </u> |          |          |   |
|---------------|----------|---|----------|----------|----------|----------|---|
|               |          |   |          |          |          |          |   |
|               | ·        |   | ·        | ·        |          |          | · |
|               |          |   |          | <u>-</u> | · · ·    |          | · |
|               |          |   |          |          |          |          |   |
| <u> </u>      | ·        | · |          |          | · ·      |          | · |
|               |          | · | <u> </u> |          |          | ·        | · |
|               |          |   |          |          |          |          |   |
|               |          |   |          | ·        |          |          |   |
|               |          |   |          |          |          |          |   |
|               |          |   |          |          |          |          |   |
|               |          |   |          |          | · _      |          | · |
|               |          |   |          |          |          |          |   |
| ·             | ·        |   |          |          |          |          | · |
| ,<br>         |          |   |          |          |          |          |   |
|               | ·        |   |          | <u> </u> | <u> </u> | <u> </u> | · |
| р.<br>. в<br> |          |   |          |          |          |          |   |
|               | <u> </u> |   | · _      | <u> </u> | <u> </u> |          |   |
|               |          |   |          |          |          |          |   |