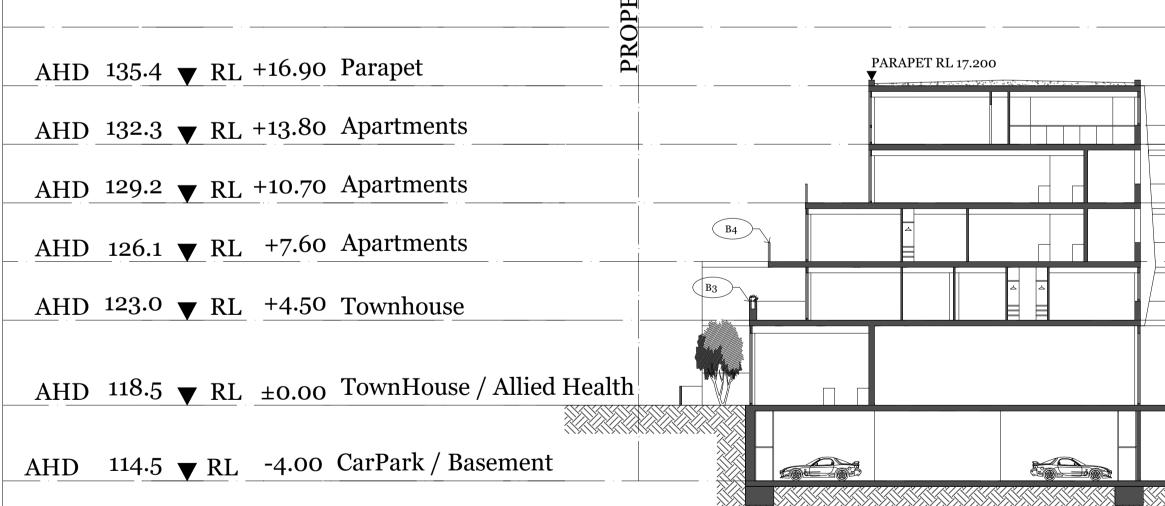

# WEST ELEVATION

PROPOSED MULTI-AGE PRECINCT 445 BLACKBURN RD, MOUNT WAVERLEY

Marchese Partners International Pty Ltd Level 7, 10-16 Queen Street, Melbourne, VIC 3000 Australia  $P + 61 \ 3 \ 9642 \ 4365 \ F + 61 \ 2 \ 9929 \ 5786 \ E \ info@marchesepartners.com.au$ www.marchesepartners.com.au Sydney · **Melbourne** · Brisbane · Canberra · Adelaide · Perth · Kuala Lumpur · Auckland · London ACN 098 552 151 ABN 20 098 552 151