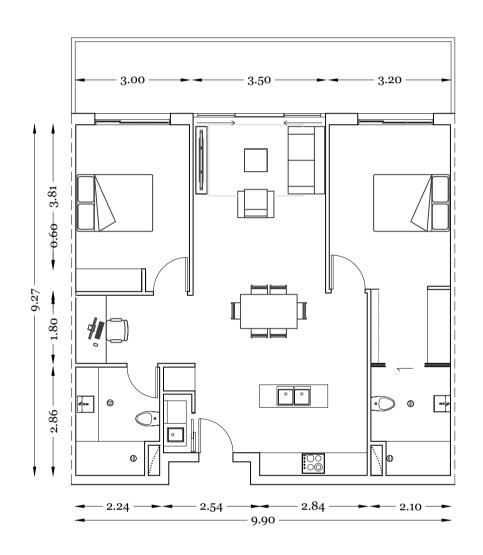

operty of the author, and must not be retained, copied or used without the express authority of MARCHESE + PARTNERS INTERNATIONAL PTY. LTD.



Level 7, 10-16 Queen Street, Melbourne, VIC 3000 Australia P +61 3 9642 4365 F +61 2 9929 5786 E info@marchesepartners.com.au www.marchesepartners.com.au Sydney  $\cdot$  **Melbourne**  $\cdot$  Brisbane  $\cdot$  Canberra  $\cdot$  Adelaide  $\cdot$  Perth  $\cdot$  Kuala Lumpur  $\cdot$  Auckland  $\cdot$  London ACN 098 552 151 ABN 20 098 552 151

NOT FOR CONSTRUCTION

PRELIMINARY



First Level

### First Level

TOWNHOUSE TYPE 3 N.S.A 145 m<sup>2</sup>

TOWNHOUSE TYPE 2 N.S.A 102 m<sup>2</sup>

TYPICAL TOWNHOUSES

PROPOSED MULTI-AGE PRECINCT 445 BLACKBURN RD, MOUNT WAVERLEY



SCALE ISSUE DATE DA

1 / 100 **RFI Response** 31 05 2017 5.01









#### TYPICAL 1 BEDROOM APT. $N.S.A 62 m^2$

TYPICAL 2 BEDROOM APT. N.S.A 90 m<sup>2</sup>

IMPORTANT NOTES:

Do not scale from drawings. All dimensions to be checked on site before commencement of work. All discrepancies to be brought to the attention of the Architect. Larger scale drawings and written dimensions take preference. This drawing is copyright and the property of the author, and must not be retained, copied or used without the express authority of MARCHESE + PARTNERS INTERNATIONAL PTY. LTD.



Marchese Partners International Pty Ltd Level 7, 10-16 Queen Street, Melbourne, VIC 3000 Australia **P** +61 3 9642 4365 **F** +61 2 9929 5786 **E** info@marchesepartners.com.au www.marchesepartners.com.au Sydney · **Melbourne** · Brisbane · Canberra · Adelaide · Perth · Kuala Lumpur ·