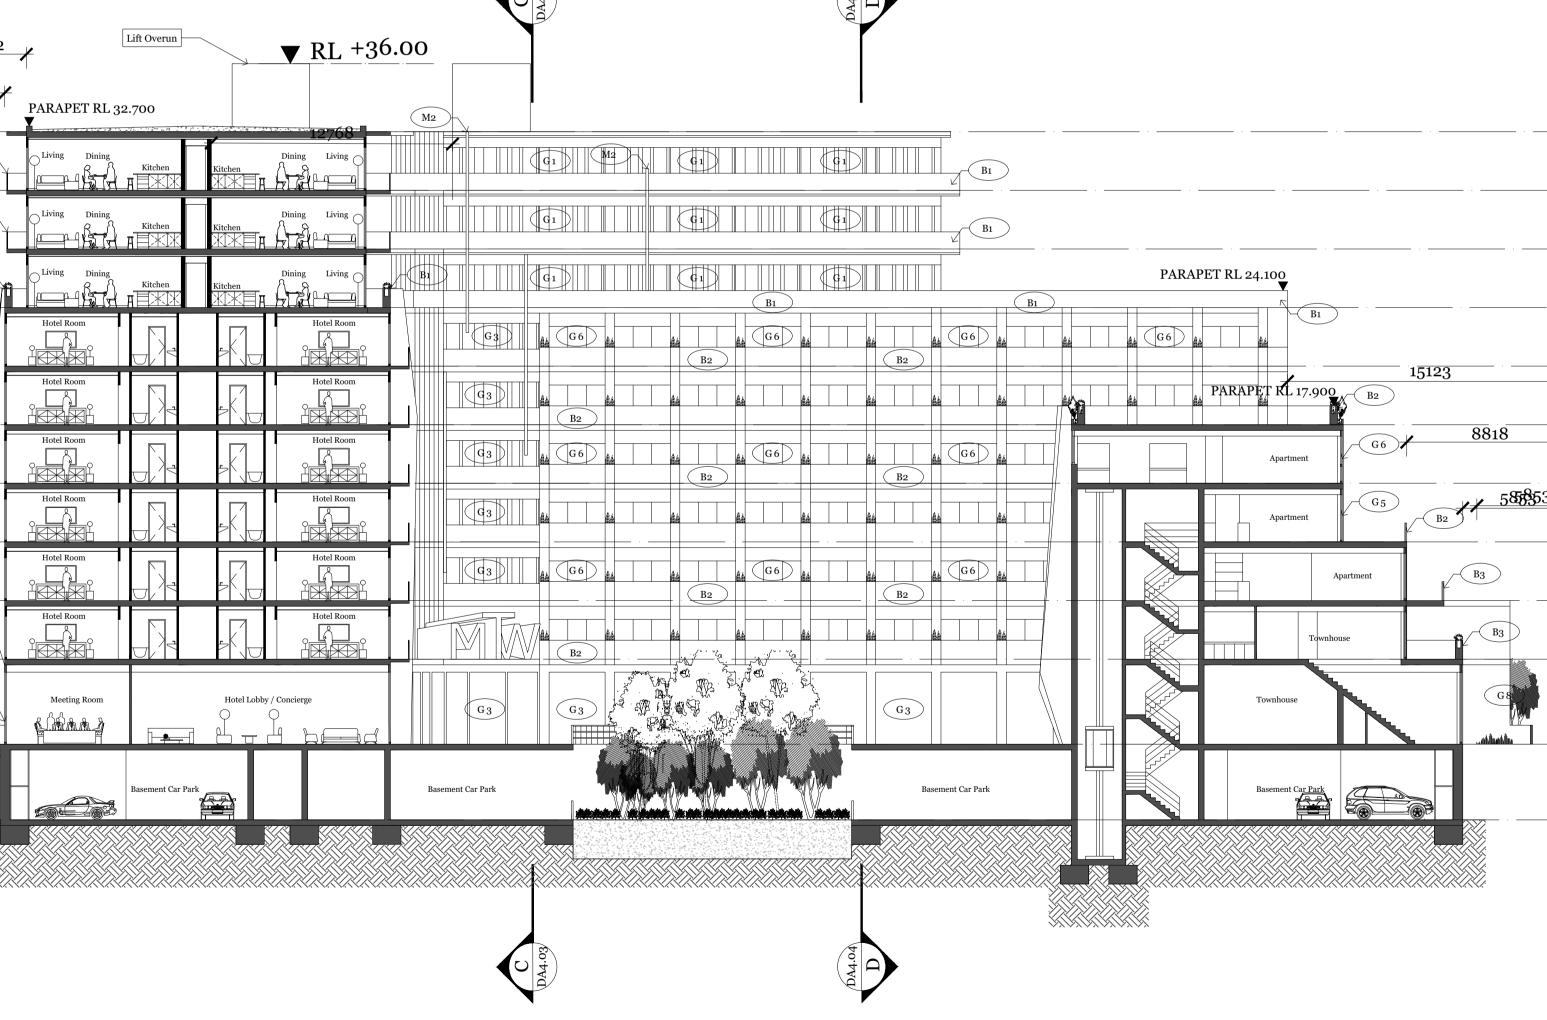

|                         |                |             |       |                | Lift Overun     |
|-------------------------|----------------|-------------|-------|----------------|-----------------|
| AHD 150.9 V RL +3       | 32.40 10th Lev | N.          | <br>  |                |                 |
| AHD 147.8 ▼ RL +2       | 29.30 9th Le   | vel         | · · _ |                |                 |
| AHD 144.7 ▼ RL +2       | 26.20 8th Le   | vel Vel Vel | <br>  |                |                 |
| AHD 141.6 <b>V</b> RL + | 23.10 7th Lev  | vel         |       |                |                 |
| AHD 138.5 V RL +2       | 20.00 6th Le   | vel de a    |       |                |                 |
| AHD 135.4 <b>V</b> RL + | 16.90 5th Le   |             |       |                |                 |
| AHD 132.3 ▼ RL +        | 13.80 4th Le   | vel         |       |                |                 |
| AHD 129.2 ▼ RL +        | 10.70 3rd Le   | vel         |       |                |                 |
| AHD 126.1 <b>V</b> RL - | +7.60 2nd Le   | evel        |       |                |                 |
| AHD 123.0 V RL          | +4.50 1st Lev  | rel         |       |                |                 |
| AHD 118.5 ▼ RL ±        | e.oo Groun     | d Floor     |       |                |                 |
| AHD 114.5 ▼ RL -        | -4.00 Basemo   | ent         | Hotel | Drop Off Acces | Above Ground Ga |

S + M Services + Meters

(D) External Sliding

W Window

| 7 | FACILITIES          |
|---|---------------------|
| 8 | SERVICED APARTMENTS |

6

| AHD 150.9 ▼ RL +32.40        | 10th Level   | DARY                                                                                                                                                                                                                                                                                                                                                                                                                                                                                                                                                                                                                                                                                                                                                                                                                                                                                                                                                                                                                                                                                                                                                                                                                                                                                                                                                                                                                                                                                                                                                                                                                                                                                                                                                                                                                                                                                                                                                                                                                                                                                                                                                                                                                                                                                                                                                                                                                                                                                                                                                                                                                                                                                                                                                                                                                                                                                                                                                                                                                                   |
|------------------------------|--------------|----------------------------------------------------------------------------------------------------------------------------------------------------------------------------------------------------------------------------------------------------------------------------------------------------------------------------------------------------------------------------------------------------------------------------------------------------------------------------------------------------------------------------------------------------------------------------------------------------------------------------------------------------------------------------------------------------------------------------------------------------------------------------------------------------------------------------------------------------------------------------------------------------------------------------------------------------------------------------------------------------------------------------------------------------------------------------------------------------------------------------------------------------------------------------------------------------------------------------------------------------------------------------------------------------------------------------------------------------------------------------------------------------------------------------------------------------------------------------------------------------------------------------------------------------------------------------------------------------------------------------------------------------------------------------------------------------------------------------------------------------------------------------------------------------------------------------------------------------------------------------------------------------------------------------------------------------------------------------------------------------------------------------------------------------------------------------------------------------------------------------------------------------------------------------------------------------------------------------------------------------------------------------------------------------------------------------------------------------------------------------------------------------------------------------------------------------------------------------------------------------------------------------------------------------------------------------------------------------------------------------------------------------------------------------------------------------------------------------------------------------------------------------------------------------------------------------------------------------------------------------------------------------------------------------------------------------------------------------------------------------------------------------------------|
| AHD 147.8 ▼ RL +29.30        | 9th Level    |                                                                                                                                                                                                                                                                                                                                                                                                                                                                                                                                                                                                                                                                                                                                                                                                                                                                                                                                                                                                                                                                                                                                                                                                                                                                                                                                                                                                                                                                                                                                                                                                                                                                                                                                                                                                                                                                                                                                                                                                                                                                                                                                                                                                                                                                                                                                                                                                                                                                                                                                                                                                                                                                                                                                                                                                                                                                                                                                                                                                                                        |
| AHD 144.7 ▼ RL +26.20        | 8th Level    |                                                                                                                                                                                                                                                                                                                                                                                                                                                                                                                                                                                                                                                                                                                                                                                                                                                                                                                                                                                                                                                                                                                                                                                                                                                                                                                                                                                                                                                                                                                                                                                                                                                                                                                                                                                                                                                                                                                                                                                                                                                                                                                                                                                                                                                                                                                                                                                                                                                                                                                                                                                                                                                                                                                                                                                                                                                                                                                                                                                                                                        |
| AHD 141.6 <b>V</b> RL +23.10 | 7th Level    | Planter<br>Planter<br>Banter<br>Banter<br>Banter<br>Banter<br>Banter<br>Banter<br>Banter<br>Banter<br>Banter<br>Banter<br>Banter<br>Banter<br>Banter<br>Banter<br>Banter<br>Banter<br>Banter<br>Banter<br>Banter<br>Banter<br>Banter<br>Banter<br>Banter<br>Banter<br>Banter<br>Banter<br>Banter<br>Banter<br>Banter<br>Banter<br>Banter<br>Banter<br>Banter<br>Banter<br>Banter<br>Banter<br>Banter<br>Banter<br>Banter<br>Banter<br>Banter<br>Banter<br>Banter<br>Banter<br>Banter<br>Banter<br>Banter<br>Banter<br>Banter<br>Banter<br>Banter<br>Banter<br>Banter<br>Banter<br>Banter<br>Banter<br>Banter<br>Banter<br>Banter<br>Banter<br>Banter<br>Banter<br>Banter<br>Banter<br>Banter<br>Banter<br>Banter<br>Banter<br>Banter<br>Banter<br>Banter<br>Banter<br>Banter<br>Banter<br>Banter<br>Banter<br>Banter<br>Banter<br>Banter<br>Banter<br>Banter<br>Banter<br>Banter<br>Banter<br>Banter<br>Banter<br>Banter<br>Banter<br>Banter<br>Banter<br>Banter<br>Banter<br>Banter<br>Banter<br>Banter<br>Banter<br>Banter<br>Banter<br>Banter<br>Banter<br>Banter<br>Banter<br>Banter<br>Banter<br>Banter<br>Banter<br>Banter<br>Banter<br>Banter<br>Banter<br>Banter<br>Banter<br>Banter<br>Banter<br>Banter<br>Banter<br>Banter<br>Banter<br>Banter<br>Banter<br>Banter<br>Banter<br>Banter<br>Banter<br>Banter<br>Banter<br>Banter<br>Banter<br>Banter<br>Banter<br>Banter<br>Banter<br>Banter<br>Banter<br>Banter<br>Banter<br>Banter<br>Banter<br>Banter<br>Banter<br>Banter<br>Banter<br>Banter<br>Banter<br>Banter<br>Banter<br>Banter<br>Banter<br>Banter<br>Banter<br>Banter<br>Banter<br>Banter<br>Banter<br>Banter<br>Banter<br>Banter<br>Banter<br>Banter<br>Banter<br>Banter<br>Banter<br>Banter<br>Banter<br>Banter<br>Banter<br>Banter<br>Banter<br>Banter<br>Banter<br>Banter<br>Banter<br>Banter<br>Banter<br>Banter<br>Banter<br>Banter<br>Banter<br>Banter<br>Banter<br>Banter<br>Banter<br>Banter<br>Banter<br>Banter<br>Banter<br>Banter<br>Banter<br>Banter<br>Banter<br>Banter<br>Banter<br>Banter<br>Banter<br>Banter<br>Banter<br>Banter<br>Banter<br>Banter<br>Banter<br>Banter<br>Banter<br>Banter<br>Banter<br>Banter<br>Banter<br>Banter<br>Banter<br>Banter<br>Banter<br>Banter<br>Banter<br>Banter<br>Banter<br>Banter<br>Banter<br>Banter<br>Banter<br>Banter<br>Banter<br>Banter<br>Banter<br>Banter<br>Banter<br>Banter<br>Banter<br>Banter<br>Banter<br>Banter<br>Banter<br>Banter<br>Banter<br>Banter<br>Banter<br>Banter<br>Banter<br>Banter<br>Banter<br>Banter<br>Banter<br>Banter<br>Banter<br>Banter<br>Banter<br>Banter<br>Banter<br>Banter<br>Banter<br>Banter<br>Banter<br>Banter<br>Banter<br>Banter<br>Banter<br>Banter<br>Banter<br>Banter<br>Banter<br>Banter<br>Banter<br>Banter<br>Banter<br>Banter<br>Banter<br>Banter<br>Banter<br>Banter<br>Banter<br>Banter<br>Banter<br>Banter<br>Banter<br>Banter<br>Banter<br>Banter<br>Banter<br>Banter<br>Banter<br>Banter<br>Banter<br>Banter<br>Banter<br>Banter<br>Banter<br>Banter<br>Banter<br>Banter<br>Banter<br>Banter<br>Banter |
| AHD 138.5 ▼ RL +20.00        | 6th Level    |                                                                                                                                                                                                                                                                                                                                                                                                                                                                                                                                                                                                                                                                                                                                                                                                                                                                                                                                                                                                                                                                                                                                                                                                                                                                                                                                                                                                                                                                                                                                                                                                                                                                                                                                                                                                                                                                                                                                                                                                                                                                                                                                                                                                                                                                                                                                                                                                                                                                                                                                                                                                                                                                                                                                                                                                                                                                                                                                                                                                                                        |
| AHD 135.4 V RL +16.90        | 5th Level    | Planter                                                                                                                                                                                                                                                                                                                                                                                                                                                                                                                                                                                                                                                                                                                                                                                                                                                                                                                                                                                                                                                                                                                                                                                                                                                                                                                                                                                                                                                                                                                                                                                                                                                                                                                                                                                                                                                                                                                                                                                                                                                                                                                                                                                                                                                                                                                                                                                                                                                                                                                                                                                                                                                                                                                                                                                                                                                                                                                                                                                                                                |
| AHD 132.3 V RL +13.80        | 4th Level    |                                                                                                                                                                                                                                                                                                                                                                                                                                                                                                                                                                                                                                                                                                                                                                                                                                                                                                                                                                                                                                                                                                                                                                                                                                                                                                                                                                                                                                                                                                                                                                                                                                                                                                                                                                                                                                                                                                                                                                                                                                                                                                                                                                                                                                                                                                                                                                                                                                                                                                                                                                                                                                                                                                                                                                                                                                                                                                                                                                                                                                        |
| AHD 129.2 ▼ RL +10.70        | 3rd Level    |                                                                                                                                                                                                                                                                                                                                                                                                                                                                                                                                                                                                                                                                                                                                                                                                                                                                                                                                                                                                                                                                                                                                                                                                                                                                                                                                                                                                                                                                                                                                                                                                                                                                                                                                                                                                                                                                                                                                                                                                                                                                                                                                                                                                                                                                                                                                                                                                                                                                                                                                                                                                                                                                                                                                                                                                                                                                                                                                                                                                                                        |
| AHD 126.1 ▼ RL +7.60         | 2nd Level    |                                                                                                                                                                                                                                                                                                                                                                                                                                                                                                                                                                                                                                                                                                                                                                                                                                                                                                                                                                                                                                                                                                                                                                                                                                                                                                                                                                                                                                                                                                                                                                                                                                                                                                                                                                                                                                                                                                                                                                                                                                                                                                                                                                                                                                                                                                                                                                                                                                                                                                                                                                                                                                                                                                                                                                                                                                                                                                                                                                                                                                        |
| AHD 123.0 V RL +4.50         | 1st Level    |                                                                                                                                                                                                                                                                                                                                                                                                                                                                                                                                                                                                                                                                                                                                                                                                                                                                                                                                                                                                                                                                                                                                                                                                                                                                                                                                                                                                                                                                                                                                                                                                                                                                                                                                                                                                                                                                                                                                                                                                                                                                                                                                                                                                                                                                                                                                                                                                                                                                                                                                                                                                                                                                                                                                                                                                                                                                                                                                                                                                                                        |
| AHD 118.5 <b>V</b> RL ±0.00  | Ground Floor |                                                                                                                                                                                                                                                                                                                                                                                                                                                                                                                                                                                                                                                                                                                                                                                                                                                                                                                                                                                                                                                                                                                                                                                                                                                                                                                                                                                                                                                                                                                                                                                                                                                                                                                                                                                                                                                                                                                                                                                                                                                                                                                                                                                                                                                                                                                                                                                                                                                                                                                                                                                                                                                                                                                                                                                                                                                                                                                                                                                                                                        |
| AHD 114.5 ▼ RL -4.00         | Basement     |                                                                                                                                                                                                                                                                                                                                                                                                                                                                                                                                                                                                                                                                                                                                                                                                                                                                                                                                                                                                                                                                                                                                                                                                                                                                                                                                                                                                                                                                                                                                                                                                                                                                                                                                                                                                                                                                                                                                                                                                                                                                                                                                                                                                                                                                                                                                                                                                                                                                                                                                                                                                                                                                                                                                                                                                                                                                                                                                                                                                                                        |
|                              |              | Townhouse                                                                                                                                                                                                                                                                                                                                                                                                                                                                                                                                                                                                                                                                                                                                                                                                                                                                                                                                                                                                                                                                                                                                                                                                                                                                                                                                                                                                                                                                                                                                                                                                                                                                                                                                                                                                                                                                                                                                                                                                                                                                                                                                                                                                                                                                                                                                                                                                                                                                                                                                                                                                                                                                                                                                                                                                                                                                                                                                                                                                                              |
|                              |              |                                                                                                                                                                                                                                                                                                                                                                                                                                                                                                                                                                                                                                                                                                                                                                                                                                                                                                                                                                                                                                                                                                                                                                                                                                                                                                                                                                                                                                                                                                                                                                                                                                                                                                                                                                                                                                                                                                                                                                                                                                                                                                                                                                                                                                                                                                                                                                                                                                                                                                                                                                                                                                                                                                                                                                                                                                                                                                                                                                                                                                        |

| AHD 150.9 ▼ RL +32.40        | 10th Level                            | · · · ·                 |
|------------------------------|---------------------------------------|-------------------------|
| AHD 147.8 <b>v</b> RL +29.30 | 9th Level                             |                         |
|                              |                                       | · · · · · · · · · · · · |
| AHD 144.7 ▼ RL +26.20        | 8th Level                             |                         |
| AHD 141.6 ▼ RL +23.10        | 7th Level                             |                         |
| AHD 138.5 ▼ RL +20.00        | 6th Level                             | M2                      |
| AHD 135.4 <b>V</b> RL +16.90 | 5th Level                             |                         |
| AHD 132.3 ▼ RL +13.80        | 4th Level                             |                         |
| AHD 129.2 ▼ RL +10.70        | 3rd Level                             |                         |
| AHD 126.1 ▼ RL +7.60         | 2nd Level                             |                         |
| AHD 123.0 ▼ RL +4.50         | 1st Level                             | M2                      |
| AHD 118.5 VRL ±0.00          | Ground Floor                          |                         |
| AHD 114.5 ▼ RL -4.00         | Basement                              |                         |
|                              | · · · · · · · · · · · · · · · · · · · | Common Entry Foyer      |
|                              | 1                                     |                         |

|            |          |                        |                                       |            |      |          |                                       |     |             | Lift Overun |
|------------|----------|------------------------|---------------------------------------|------------|------|----------|---------------------------------------|-----|-------------|-------------|
| <b>`</b> . |          |                        |                                       |            |      | X        | 9                                     |     |             |             |
|            | AHD 150. | 9 <b>V</b> RL          | +32.40                                | 10th Level | <br> | <br>DARY |                                       |     |             |             |
|            | AHD 147. | 8 <b>v</b> RL          | +29.30                                | 9th Level  |      |          |                                       | · _ | · _         |             |
|            | AHD 144. | 7 <b>V</b> RL          | +26.20                                | 8th Level  |      | ATY B    | <br>                                  |     |             | · ·         |
|            | AHD 141. | .6 <b>v</b> RL         | +23.10                                | 7th Level  |      | PROPER   | · · · · · · · · · · · · · · · · · · · |     |             |             |
|            | AHD 138  | .5 ▼ RL                | +20.00                                | 6th Level  |      | PRC      | ,<br>,<br>,                           |     | Ker, syster |             |
|            | AHD 135. | 4 <b>▼</b> RL          | +16.90                                | 5th Level  |      |          | Childcare Terrace                     |     |             |             |
|            | AHD 132. | $3 \mathbf{\nabla} RL$ | +13.80                                | 4th Level  |      |          |                                       |     | G7          |             |
|            | AHD 129. | .2 <b>V</b> RL         | +10.70                                | 3rd Level  |      |          |                                       |     | G6          |             |
|            | AHD 126  | .1 <b>V</b> RL         | +7.60                                 | 2nd Level  |      |          | Planter                               |     |             |             |
|            | AHD 123. | 0 ▼ RL                 | +4.50                                 | 1st Level  |      |          | Planter                               |     |             | G8          |
|            | AHD 118. | .5 <b>v</b> RL         | ±0.00                                 | Ground Flo | or   |          | FENCE                                 |     |             |             |
|            | AHD 114. | .5 <b>▼</b> RL         | -4.00                                 | Basement   |      |          |                                       |     |             | 1           |
|            |          |                        | · · · · · · · · · · · · · · · · · · · |            | /    |          |                                       |     |             | Town        |
|            |          |                        |                                       |            |      |          |                                       |     |             |             |