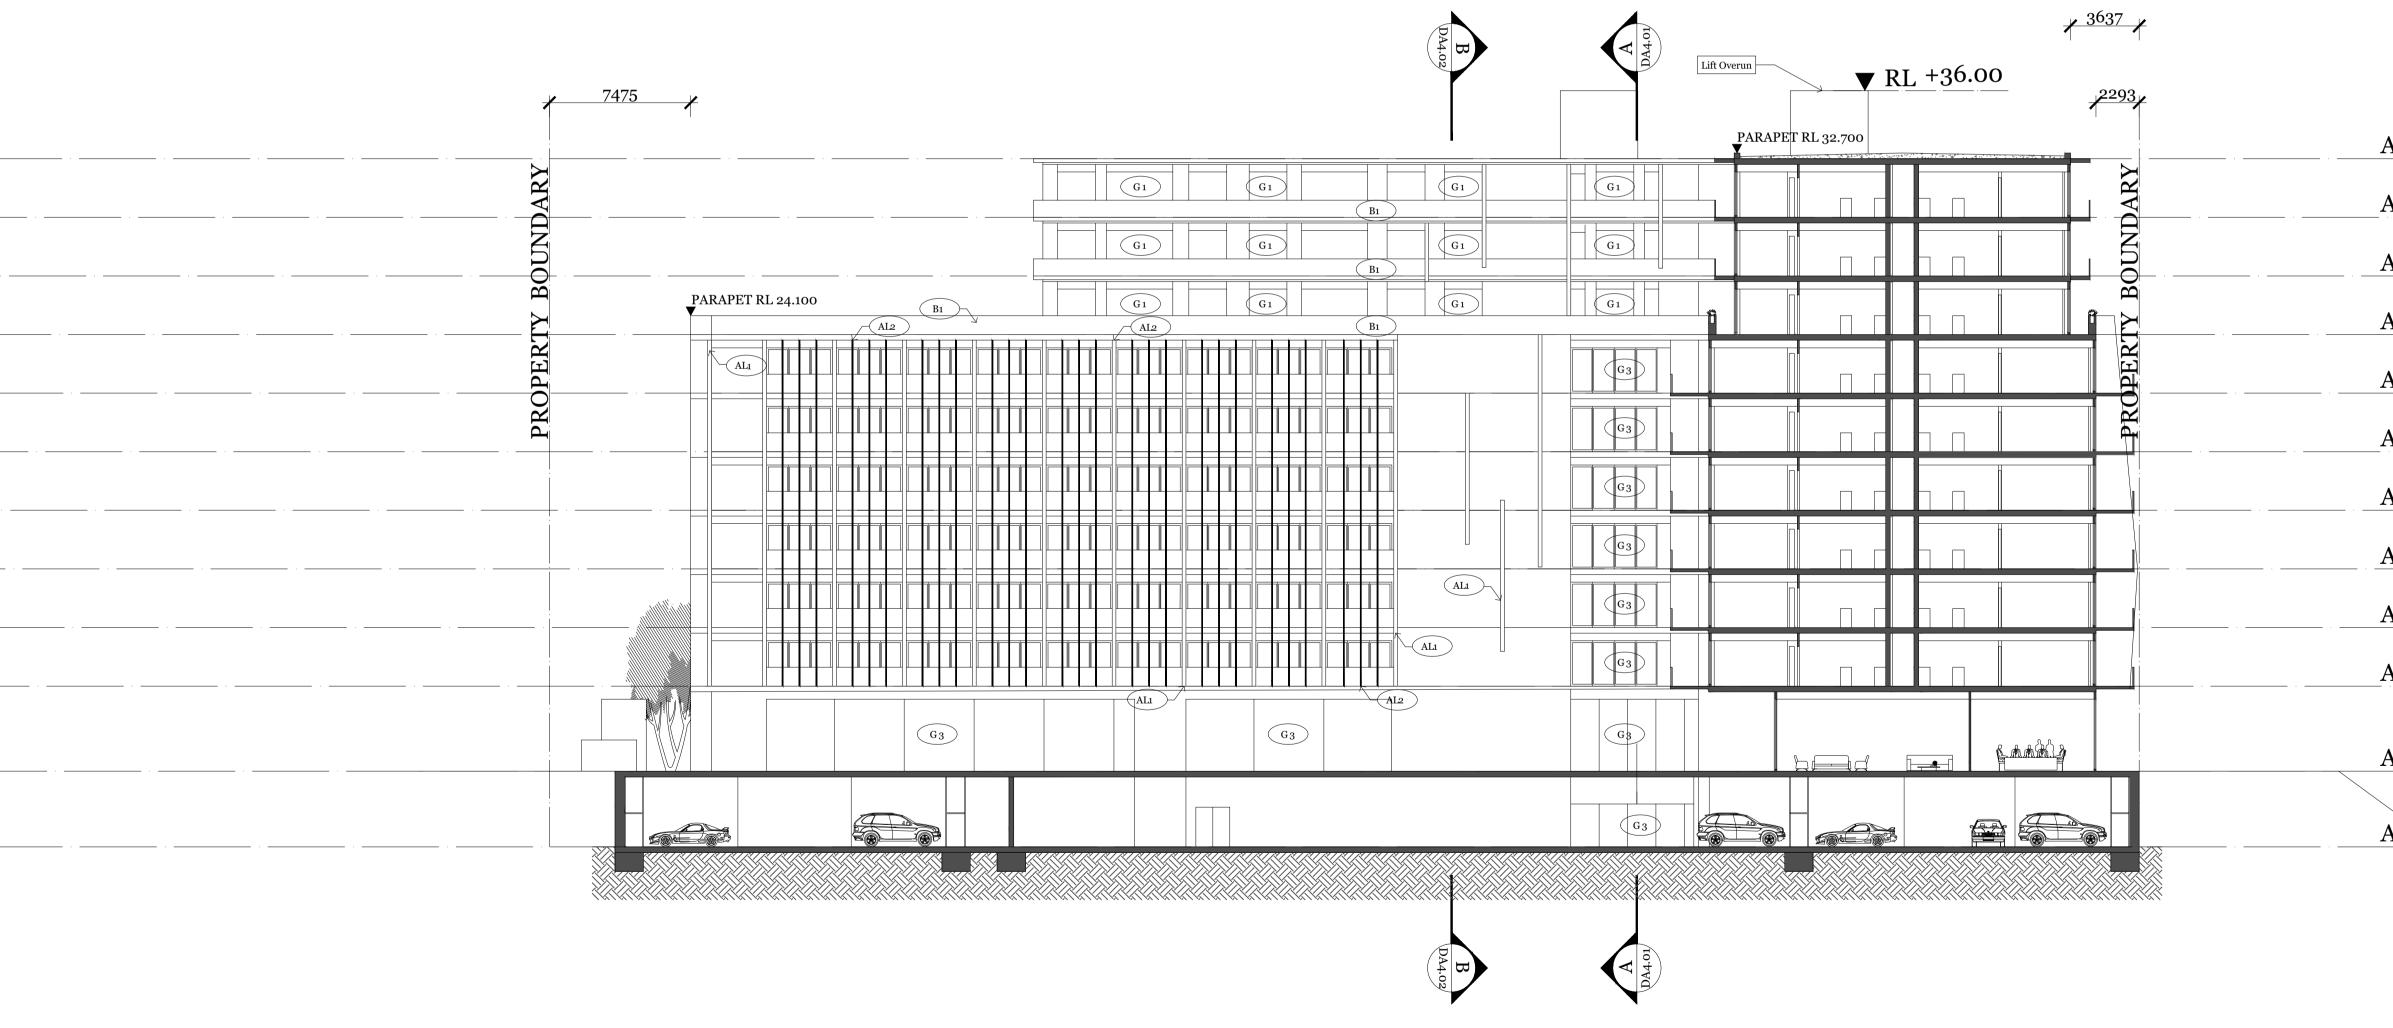

#### ABBREVIATIONS

| S1:  | Screen type 1            | - Town houses          |
|------|--------------------------|------------------------|
| S1:  | Screen type 2            | - Town houses          |
| M1:  | Feature mullion          | - Snrs living          |
| M2:  | Feature mullion          | - Hotel                |
| G1:  | Glazing type 1           | - Snrs Living          |
| G2:  | Glazing type 2           | - Hotel                |
| G3:  | Glazing type 3           | - Ground floor         |
| G4:  | Glazing type 4           | - Serviced Apartments  |
| G5:  | Glazing type 5           | - Low level Apartments |
| G6:  | Glazing type 6           | - Apartments           |
| G7:  | Glazing type 7           | - Childcare            |
| G8:  | Glazing type 8           | - Townhouses           |
| B1:  | Balustrade type 1        | - Snrs Living          |
| B2:  | Balustrade type 2        | - Apartments           |
| B3:  | Ballustrade type 3       | - Town houses          |
| B4:  | Balustrade type 4        | - Town houses          |
| AW:  | Integrated awning        | - Ground floor         |
| AL1: | Alum panel 1             | - Snrs Living          |
| AL2: | Alum panel 2             | - Hotel                |
| P1:  | Paving treatment type 1  |                        |
| P2:  | Pedestrian Lane          |                        |
| P3:  | New paving to public rea | ılm                    |
|      |                          |                        |

#### ABBREVIATIONS

| S1:  | Screen type 1            | - Town houses          |
|------|--------------------------|------------------------|
| S1:  | Screen type 2            | - Town houses          |
| M1:  | Feature mullion          | - Snrs living          |
| M2:  | Feature mullion          | - Hotel                |
| G1:  | Glazing type 1           | - Snrs Living          |
| G2:  | Glazing type 2           | - Hotel                |
| G3:  | Glazing type 3           | - Ground floor         |
| G4:  | Glazing type 4           | - Serviced Apartments  |
| G5:  | Glazing type 5           | - Low level Apartments |
| G6:  | Glazing type 6           | - Apartments           |
| G7:  | Glazing type 7           | - Childcare            |
| G8:  | Glazing type 8           | - Townhouses           |
| B1:  | Balustrade type 1        | - Snrs Living          |
| B2:  | Balustrade type 2        | - Apartments           |
| B3:  | Ballustrade type 3       | - Town houses          |
| B4:  | Balustrade type 4        | - Town houses          |
| AW:  | Integrated awning        | - Ground floor         |
| AL1: | Alum panel 1             | - Snrs Living          |
| AL2: | Alum panel 2             | - Hotel                |
| P1:  | Paving treatment type 1  |                        |
| P2:  | Pedestrian Lane          |                        |
| P3:  | New paving to public rea | alm                    |
|      |                          |                        |

| ABBREVIATIONS |                          |                        |  |  |  |
|---------------|--------------------------|------------------------|--|--|--|
| S1:           | Screen type 1            | - Town houses          |  |  |  |
| S1:           | Screen type 2            | - Town houses          |  |  |  |
| M1:           | Feature mullion          | - Snrs living          |  |  |  |
| M2:           | Feature mullion          | - Hotel                |  |  |  |
| G1:           | Glazing type 1           | - Snrs Living          |  |  |  |
| G2:           | Glazing type 2           | - Hotel                |  |  |  |
| G3:           | Glazing type 3           | - Ground floor         |  |  |  |
| G4:           | Glazing type 4           | - Serviced Apartments  |  |  |  |
| G5:           | Glazing type 5           | - Low level Apartments |  |  |  |
| G6:           | Glazing type 6           | - Apartments           |  |  |  |
| G7:           | Glazing type 7           | - Childcare            |  |  |  |
| G8:           | Glazing type 8           | - Townhouses           |  |  |  |
| B1:           | Balustrade type 1        | - Snrs Living          |  |  |  |
| B2:           | Balustrade type 2        | - Apartments           |  |  |  |
| B3:           | Ballustrade type 3       | - Town houses          |  |  |  |
| B4:           | Balustrade type 4        | - Town houses          |  |  |  |
| AW:           | Integrated awning        | - Ground floor         |  |  |  |
| AL1:          | Alum panel 1             | - Snrs Living          |  |  |  |
| AL2:          | Alum panel 2             | - Hotel                |  |  |  |
| P1:           | Paving treatment type 1  |                        |  |  |  |
| P2:           | Pedestrian Lane          |                        |  |  |  |
| P3:           | New paving to public rea | lm                     |  |  |  |
|               |                          |                        |  |  |  |
|               |                          |                        |  |  |  |

#### ABBREVIATIONS

| S1:   | Screen type 1            | - Town houses          |
|-------|--------------------------|------------------------|
| S1:   | Screen type 2            | - Town houses          |
| M1:   | Feature mullion          | - Snrs living          |
| M2:   | Feature mullion          | - Hotel                |
| G1:   | Glazing type 1           | - Snrs Living          |
| G2:   | Glazing type 2           | - Hotel                |
| G3:   | Glazing type 3           | - Ground floor         |
| G4:   | Glazing type 4           | - Serviced Apartments  |
| G5:   | Glazing type 5           | - Low level Apartments |
| G6:   | Glazing type 6           | - Apartments           |
| G7:   | Glazing type 7           | - Childcare            |
| G8:   | Glazing type 8           | - Townhouses           |
| B1:   | Balustrade type 1        | - Snrs Living          |
| B2:   | Balustrade type 2        | - Apartments           |
| B3:   | Ballustrade type 3       | - Town houses          |
| B4:   | Balustrade type 4        | - Town houses          |
| AW:   | Integrated awning        | - Ground floor         |
| AL1:  | Alum panel 1             | - Snrs Living          |
| AL2:  | Alum panel 2             | - Hotel                |
| P1:   | Paving treatment type 1  |                        |
| P2:   | Pedestrian Lane          |                        |
| P3:   | New paving to public rea | alm                    |
|       |                          |                        |
| S + N | A Services + Meters      |                        |

S + M Services + Meters (D) External Sliding

W Window

SOUTH ELEVATION

PROPOSED MULTI-AGE PRECINCT 445 BLACKBURN RD, MOUNT WAVERLEY

| ·             | ·        | · | <u> </u> | <u> </u> |          |          |   |
|---------------|----------|---|----------|----------|----------|----------|---|
|               |          |   |          |          |          |          |   |
|               | ·        |   | ·        | ·        |          |          | · |
|               |          |   |          | <u>-</u> | · · ·    |          | · |
|               |          |   |          |          |          |          |   |
| <u> </u>      | ·        | · |          |          | · ·      |          | · |
|               |          | · | <u> </u> |          |          | ·        | · |
|               |          |   |          |          |          |          |   |
|               |          |   |          | ·        |          |          |   |
|               |          |   |          |          |          |          |   |
|               |          |   |          |          |          |          |   |
|               |          |   |          |          | · _      |          | · |
|               |          |   |          |          |          |          |   |
| ·             | ·        |   |          |          |          |          | · |
| ,<br>         |          |   |          |          |          |          |   |
|               | ·        |   |          | <u> </u> | <u> </u> | <u> </u> | · |
| р.<br>. в<br> |          |   |          |          |          |          |   |
|               | <u> </u> |   | · _      | <u> </u> | <u> </u> |          |   |
|               |          |   |          |          |          |          |   |

- S + M Services + Meters
- W Window

EAST ELEVATION

PROPOSED MULTI-AGE PRECINCT 445 BLACKBURN RD, MOUNT WAVERLEY

KEY DIAGRAM

SCALE 1/200@A1 ISSUE RFI Response DATE 31 05 2017 DATE 33 05 2017

| 1 | SENIORS LIVING      |
|---|---------------------|
| 2 | HOTEL               |
| 3 | CHILD CARE          |
| 4 | TOWN HOUSES         |
| 5 | APARTMENTS          |
| 6 | SHARED AMENITIES    |
| 7 | FACILITIES          |
| 8 | SERVICED APARTMENTS |

# WEST ELEVATION

PROPOSED MULTI-AGE PRECINCT 445 BLACKBURN RD, MOUNT WAVERLEY

Marchese Partners International Pty Ltd Level 7, 10-16 Queen Street, Melbourne, VIC 3000 Australia  $P + 61 \ 3 \ 9642 \ 4365 \ F + 61 \ 2 \ 9929 \ 5786 \ E \ info@marchesepartners.com.au$ www.marchesepartners.com.au Sydney · **Melbourne** · Brisbane · Canberra · Adelaide · Perth · Kuala Lumpur · Auckland · London ACN 098 552 151 ABN 20 098 552 151