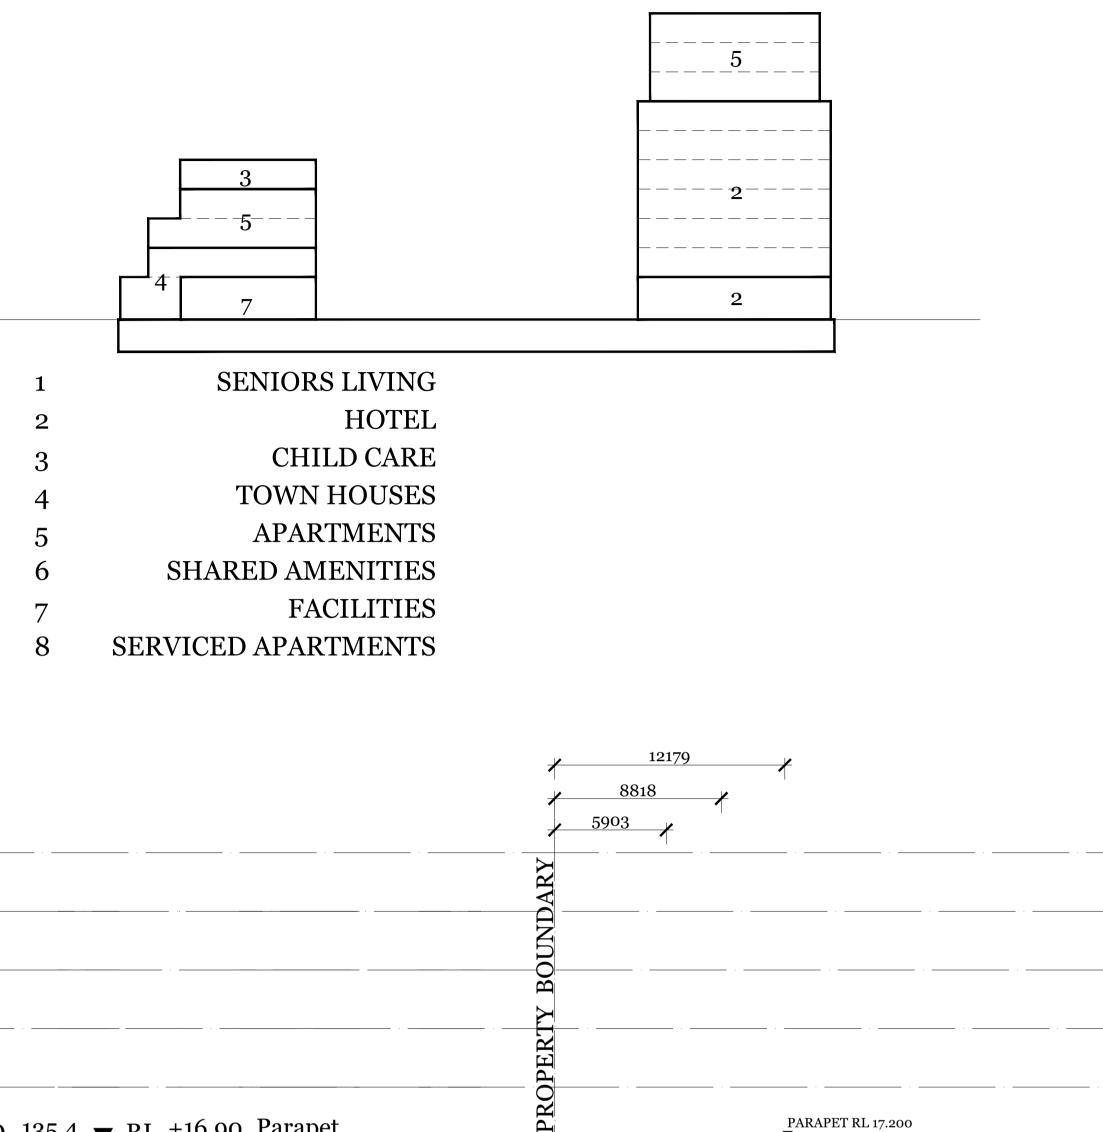

| 1 | SENIORS LIVING      |
|---|---------------------|
| 2 | HOTEL               |
| 3 | CHILD CARE          |
| 4 | TOWN HOUSES         |
| 5 | APARTMENTS          |
| 6 | SHARED AMENITIES    |
| 7 | FACILITIES          |
| 8 | SERVICED APARTMENTS |
|   |                     |