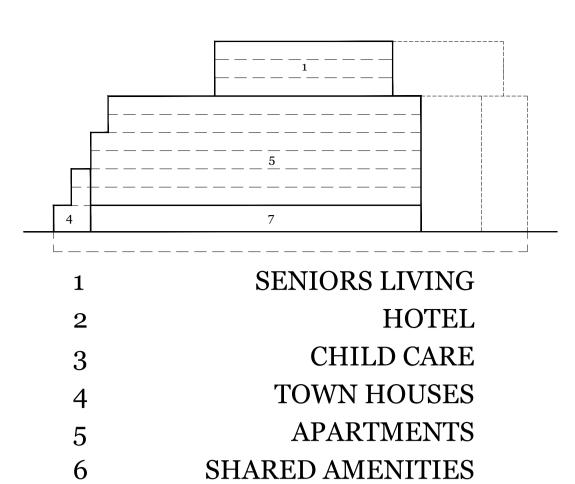

| 1 | SENIORS LIVING      |
|---|---------------------|
| 2 | HOTEL               |
| 3 | CHILD CARE          |
| 4 | TOWN HOUSES         |
| 5 | APARTMENTS          |
| 6 | SHARED AMENITIES    |
| 7 | FACILITIES          |
| 8 | SERVICED APARTMENTS |
|   |                     |