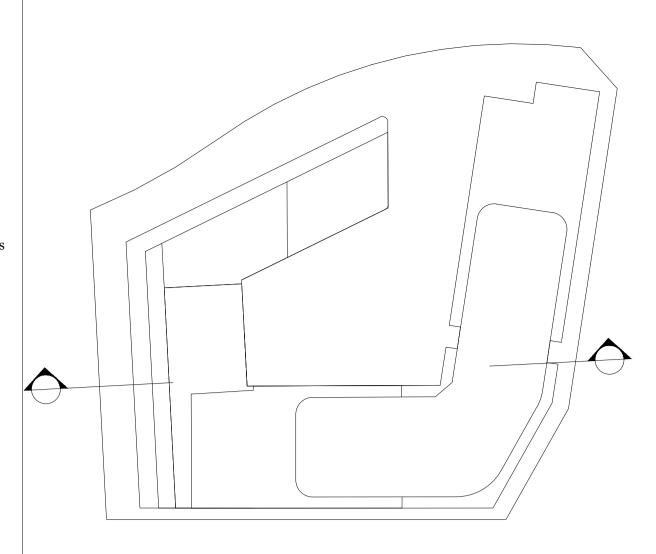

- S + M Services + Meters
- W Window

EAST ELEVATION

PROPOSED MULTI-AGE PRECINCT 445 BLACKBURN RD, MOUNT WAVERLEY

KEY DIAGRAM

SCALE 1/200@A1 ISSUE RFI Response DATE 31 05 2017 DATE 33 05 2017

| 1 | SENIORS LIVING      |
|---|---------------------|
| 2 | HOTEL               |
| 3 | CHILD CARE          |
| 4 | TOWN HOUSES         |
| 5 | APARTMENTS          |
| 6 | SHARED AMENITIES    |
| 7 | FACILITIES          |
| 8 | SERVICED APARTMENTS |