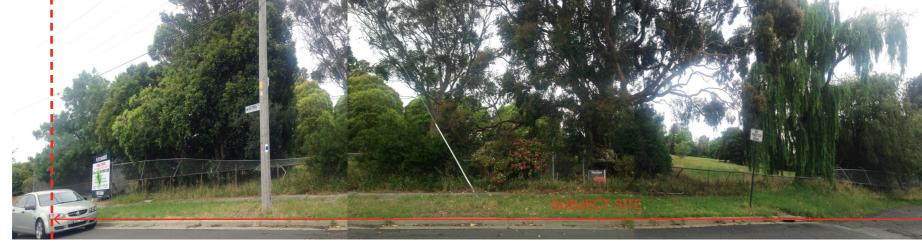

### 2.04 EXISTING SITE PHOTOGRAPHS

1. 8 ALVINA STREET

2. 10 ALVINA ST - STREETSCAPE

3. 16 SINCLAIR ROAD

5. VIEW TOWARDS MONASH UNIVERSITY

6. VIEW TOWARDS SITE FROM PEDESTRIAN PATHWAY

7. VIEW OF SUBJECT SITE