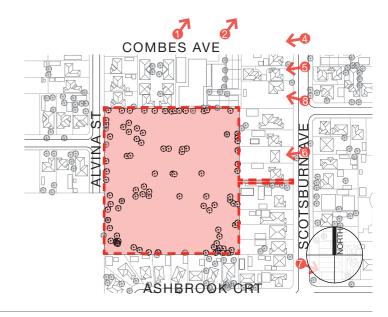

### 2.04 EXISTING SITE PHOTOGRAPHS

1. 8 ALVINA STREET

2. 10 ALVINA ST - STREETSCAPE

3. 16 SINCLAIR ROAD

5. VIEW TOWARDS MONASH UNIVERSITY

6. VIEW TOWARDS SITE FROM PEDESTRIAN PATHWAY

7. VIEW OF SUBJECT SITE