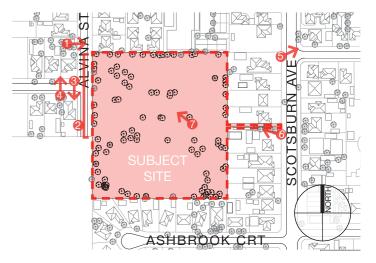

### 2.04 EXISTING SITE PHOTOGRAPHS

1. 8 ALVINA STREET

2. 10 ALVINA ST - STREETSCAPE

3. 16 SINCLAIR ROAD

5. VIEW TOWARDS MONASH UNIVERSITY

6. VIEW TOWARDS SITE FROM PEDESTRIAN PATHWAY

7. VIEW OF SUBJECT SITE