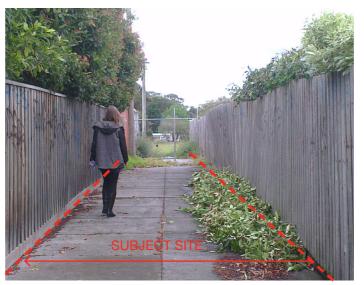

### 2.04 EXISTING SITE PHOTOGRAPHS

1. 8 ALVINA STREET

2. 10 ALVINA ST - STREETSCAPE

3. 16 SINCLAIR ROAD

5. VIEW TOWARDS MONASH UNIVERSITY

6. VIEW TOWARDS SITE FROM PEDESTRIAN PATHWAY

7. VIEW OF SUBJECT SITE