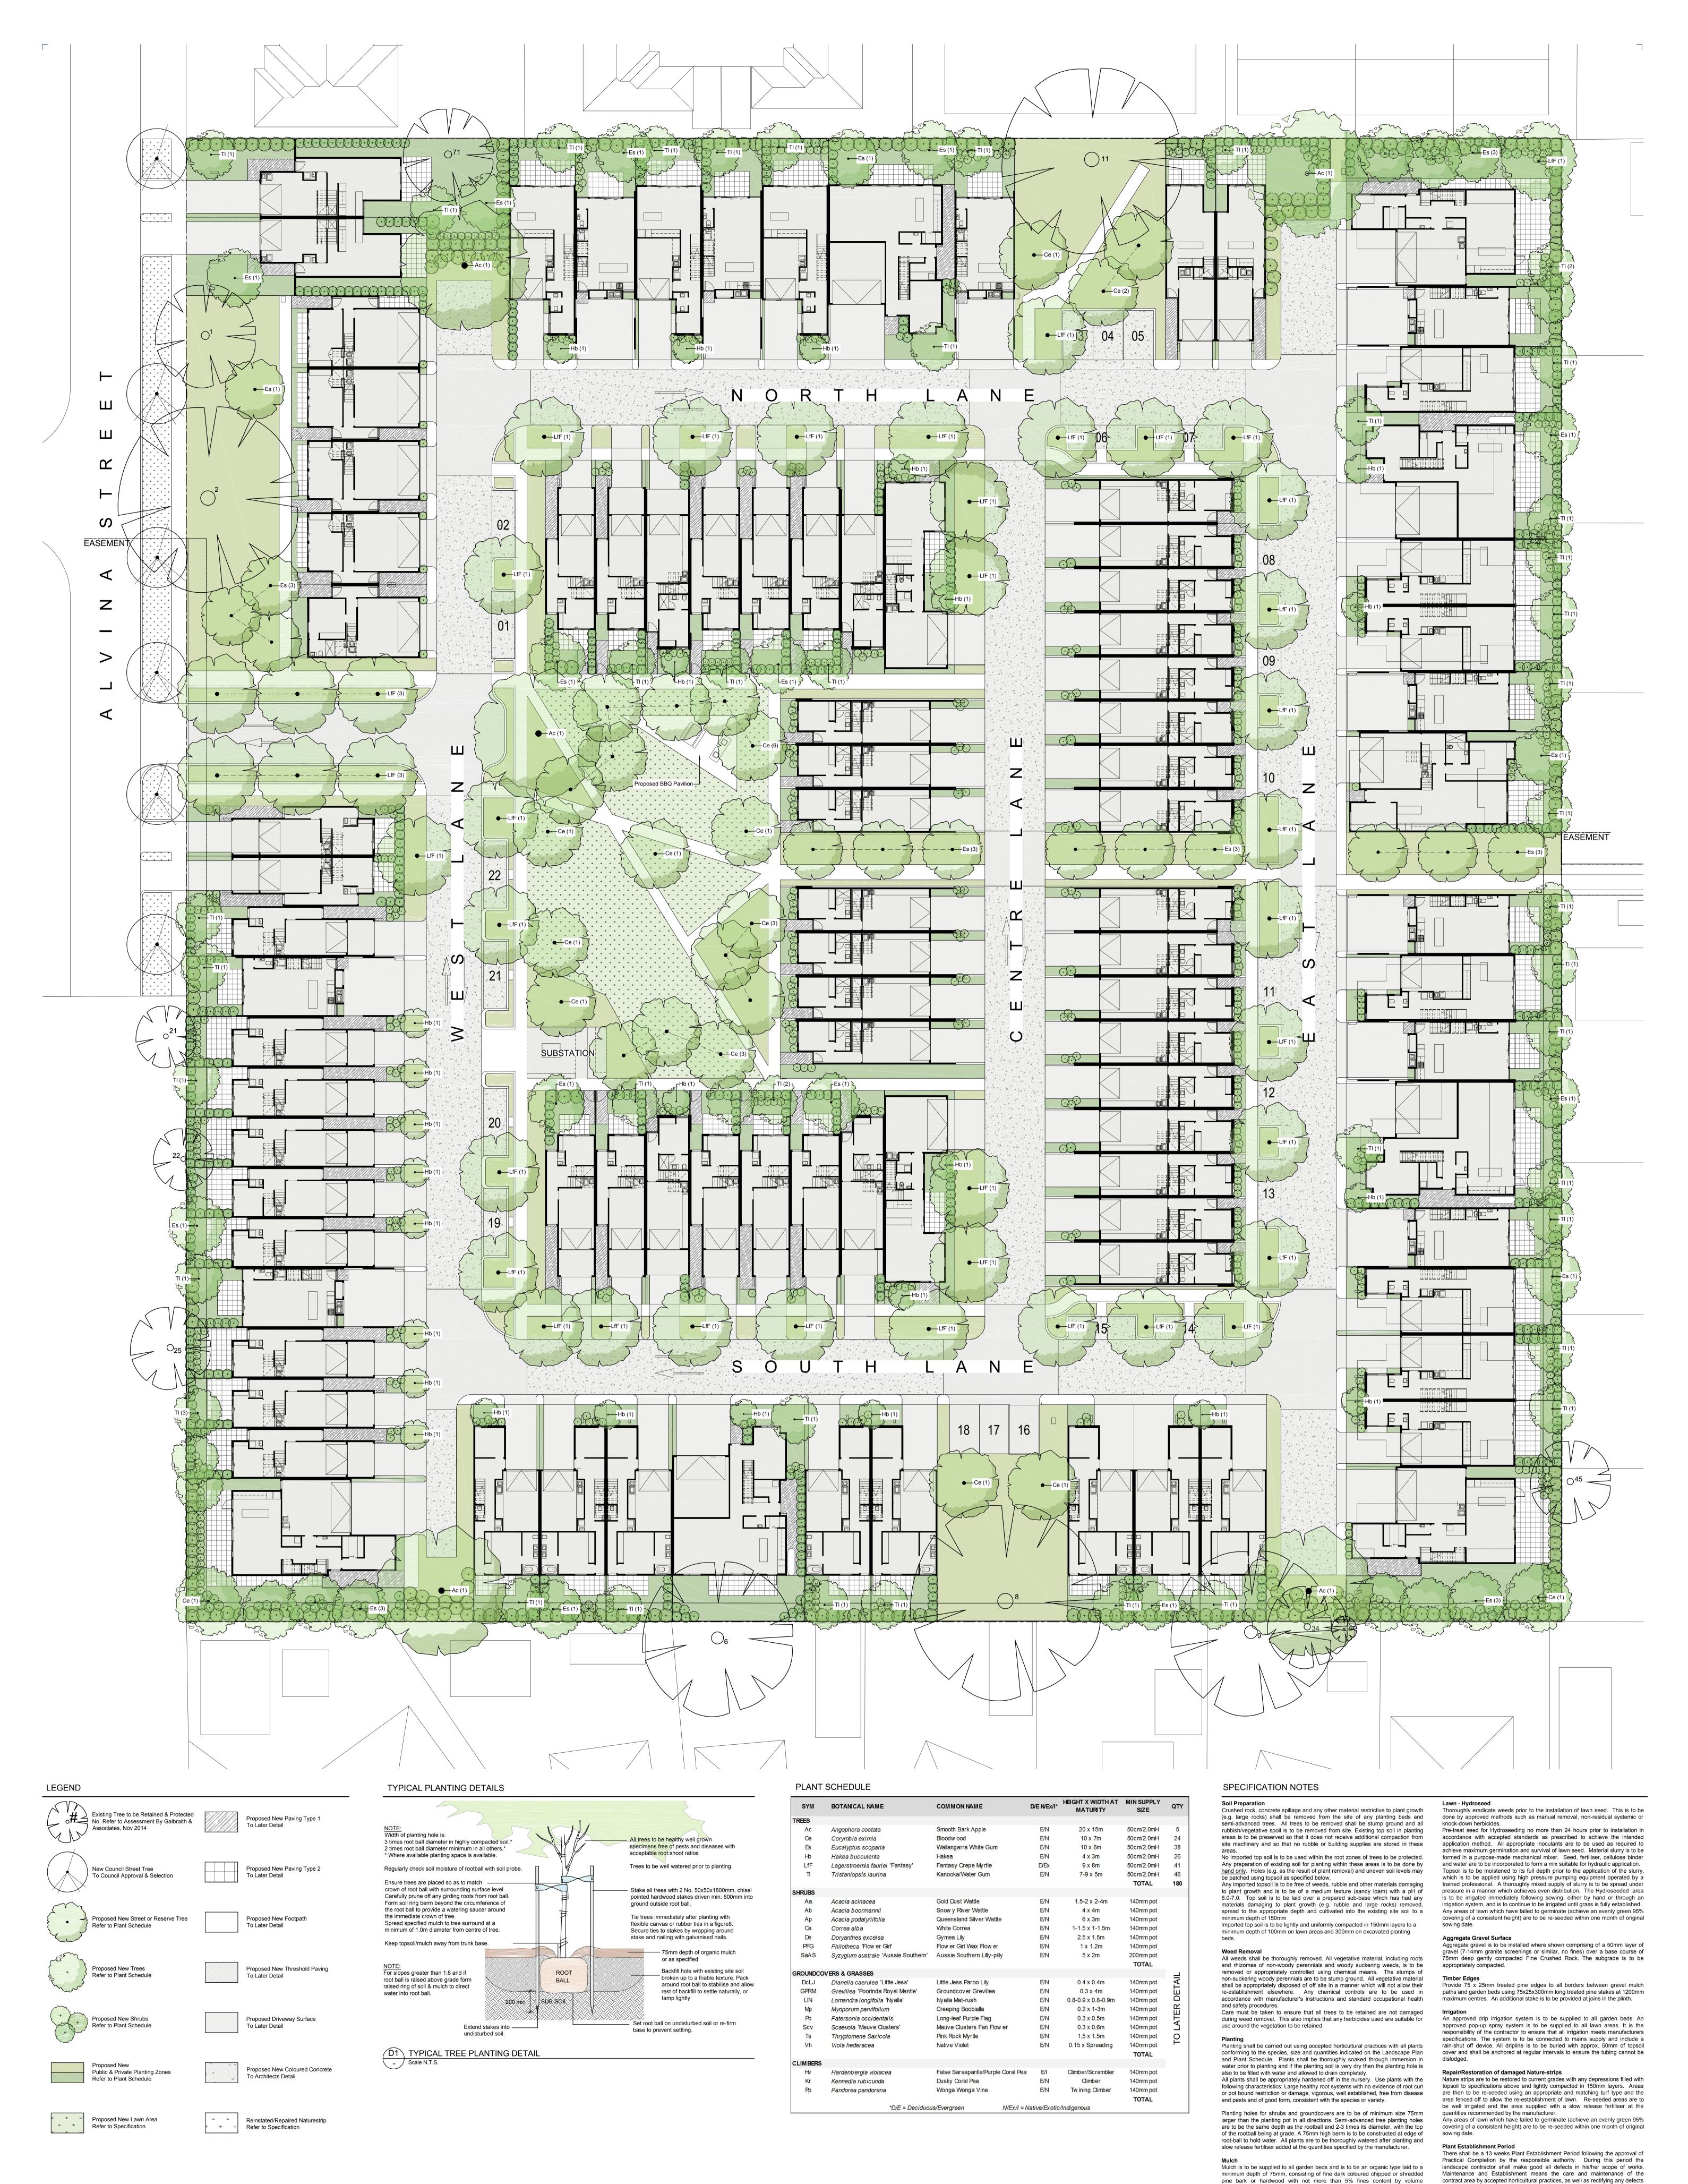

**Alvina Development Pty Ltd** 

(preferably zero fines). The average size of the woodchip must be approximately

10mm x 20mm x 5mm and the maximum length is not to exceed 30mm. Mulch

shall be free of damaging matter such as soil, weeds and sticks and is to be stockpiled and thoroughly weathered prior to delivery. Mulch is to be kept back