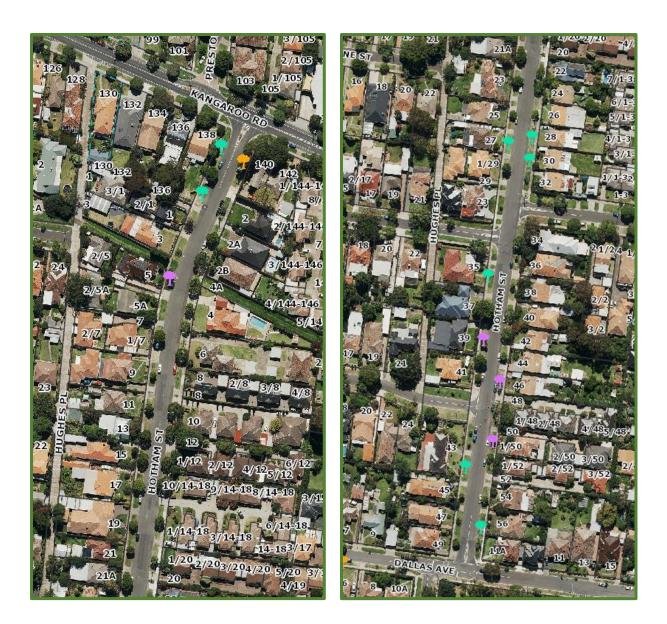

#### **Street Overview**

The map below details the removals, replacements and infill plantings. All other trees have been assessed as having more than two years' useful life and will be retained.

#### Street Overview Legend

Tree to be Removed and Replaced

New Tree

Tree Removed with No Replacement