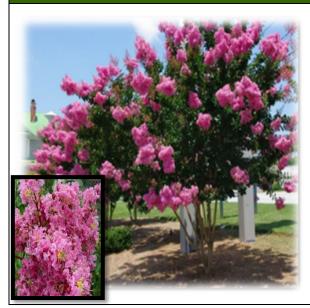

## **Option 1 – Single species (both sides of the road)**

*Lagerstroemia indica x L. fauriei 'Sioux'* (Sioux Upright Crepe Myrtle)

Creating quite the visual impact over a lengthy period, this variety offers masses of intense, pink flowers over summer, followed by stunning, rich foliage colour in tones of yellow, red and orange through autumn, before shedding its leaves. When mature, the bark of this variety will peel, creating a mottled effect to reveal the beautiful caramel-pink colour of its under bark.

Mature Size

Height x Width (m): 5m x 4m

Form:

Round