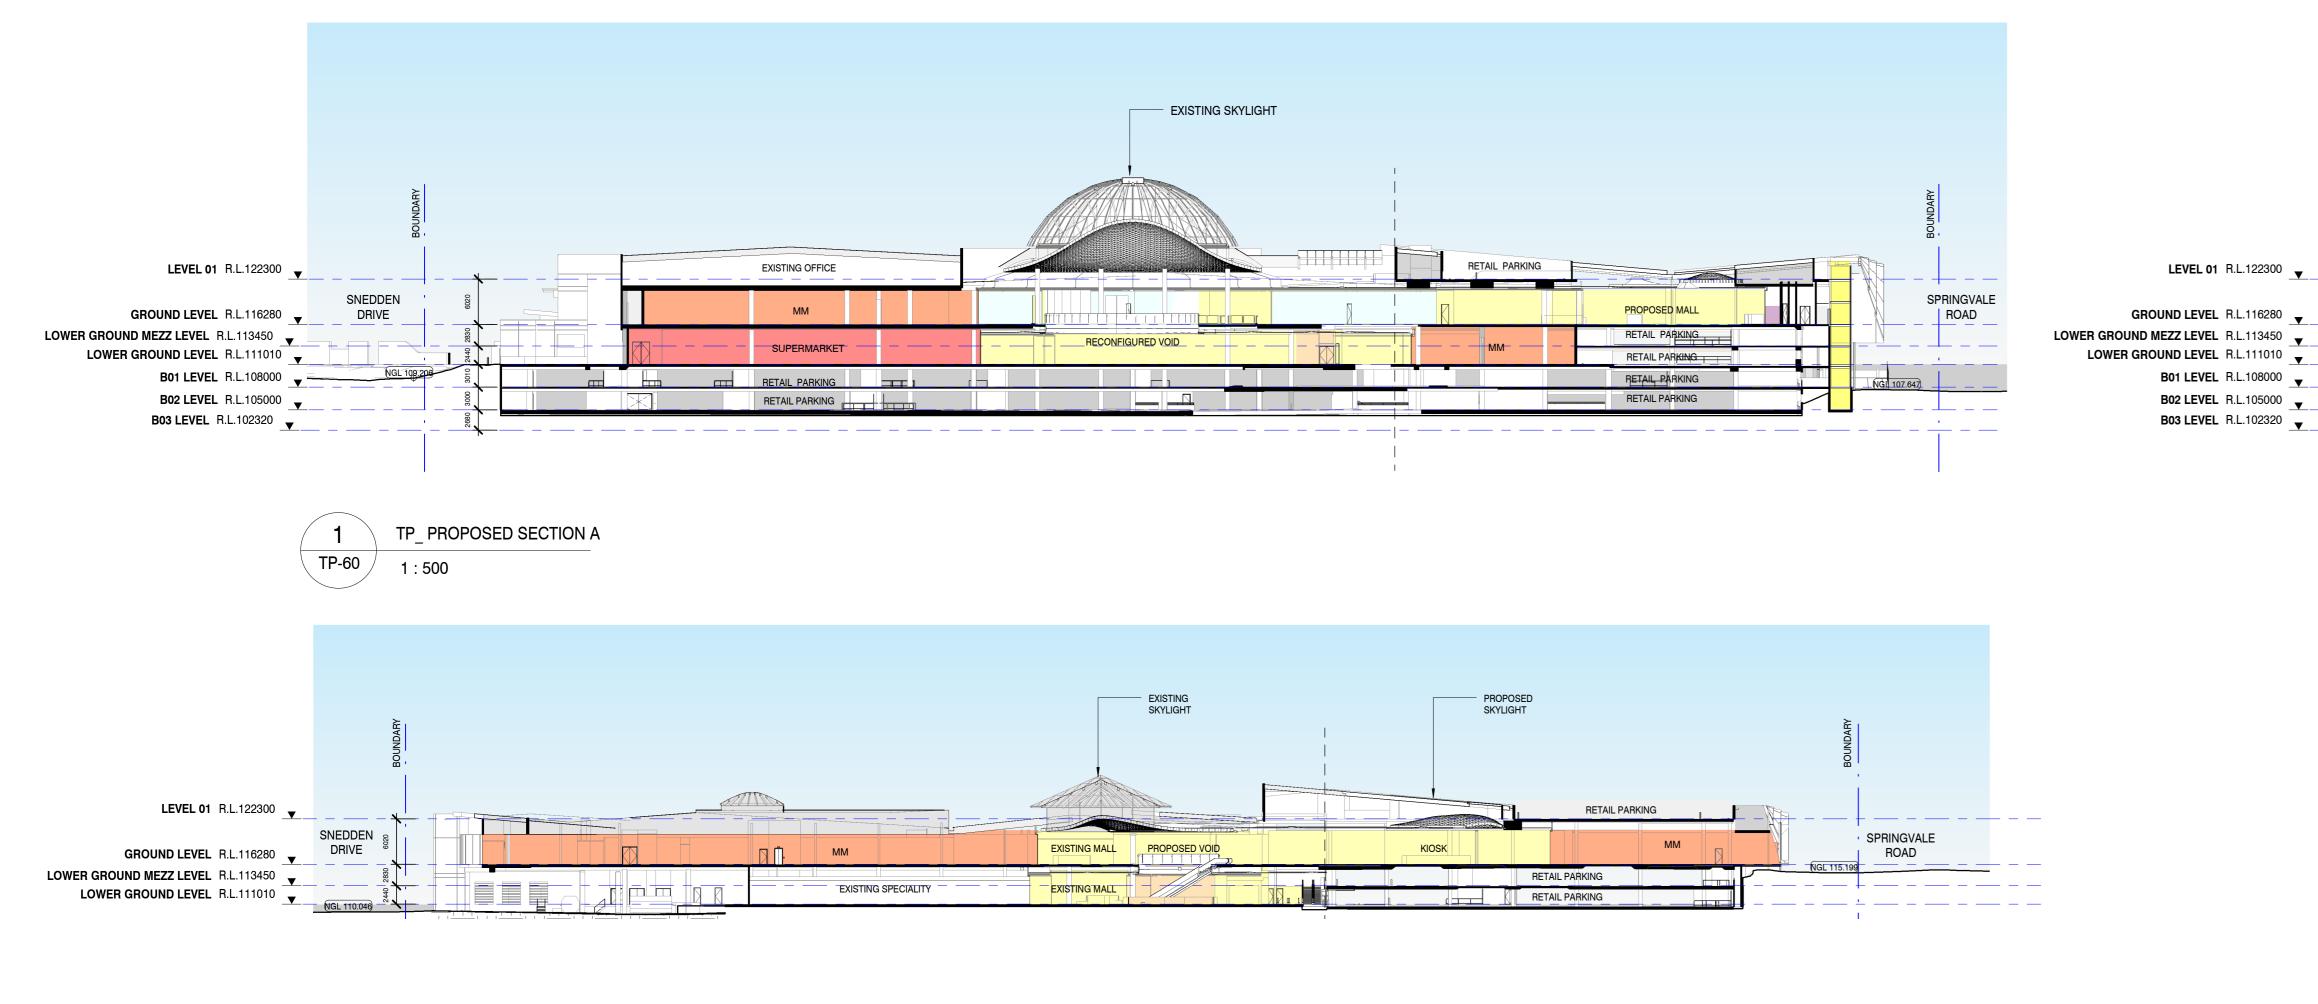

**TP\_PROPOSED SECTION C** TP-60

TP\_PROPOSED SECTION B

TP-60 / 1:500

2

LEVEL 01 R.L.122300

B01 LEVEL R.L.108000

B03 LEVEL R.L.102320

B02 LEVEL R.L.105000

NOTE: EXISTING TREES NOT SHOWN FOR CLARITY

OUTCOME.

TOWN PLANNING NOTE 1 : 500

Project Name THE GLEN SHOPPING CENTRE 235 Springvale Road, Glen Waverley, 3150 Drawing Name

PROPOSED SECTIONS

Architect PD Project Number

A120520

Drawn By TS Drawing Number TP-60

Scale @ A0 As indicated Revision С