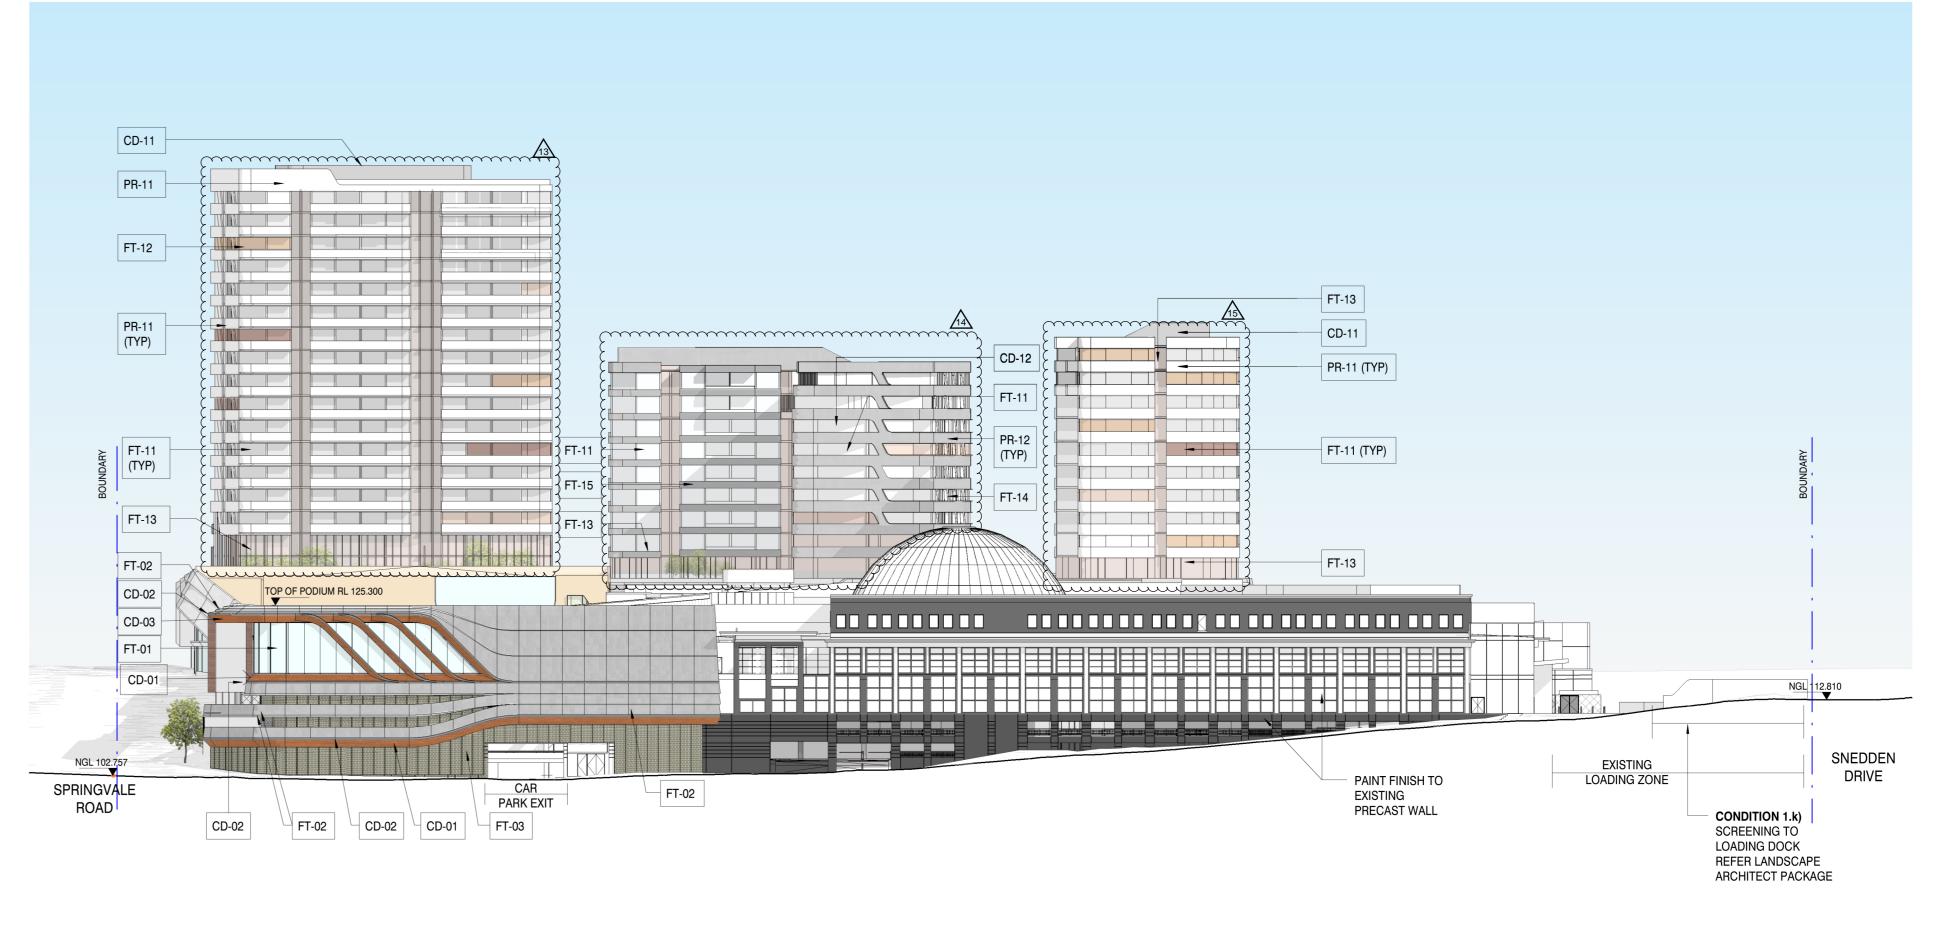

1 : 500

2 SOUTH ELEVATION 1 : 500

3 NORTH ELEVATION 1 : 500

Rev Date Description A 21.01.15 ISSUED FOR TOWN PLANNING B 24.06.16 ISSUED FOR TOWN PLANNING ENDORSEMENT C 28.07.16 ISSUED FOR TOWN PLANNING AMMENDMENT

TOWN PLANNING

THE GLEN SHOPPING CENTRE 235 Springvale Road, Glen Waverley, 3150 Drawing Name

PROPOSED ELEVATIONS

Architect PD Project Number

A120520

Project Name

Drawn By TS Drawing Number TP-50

Scale @ A0 1 : 500 Revision С