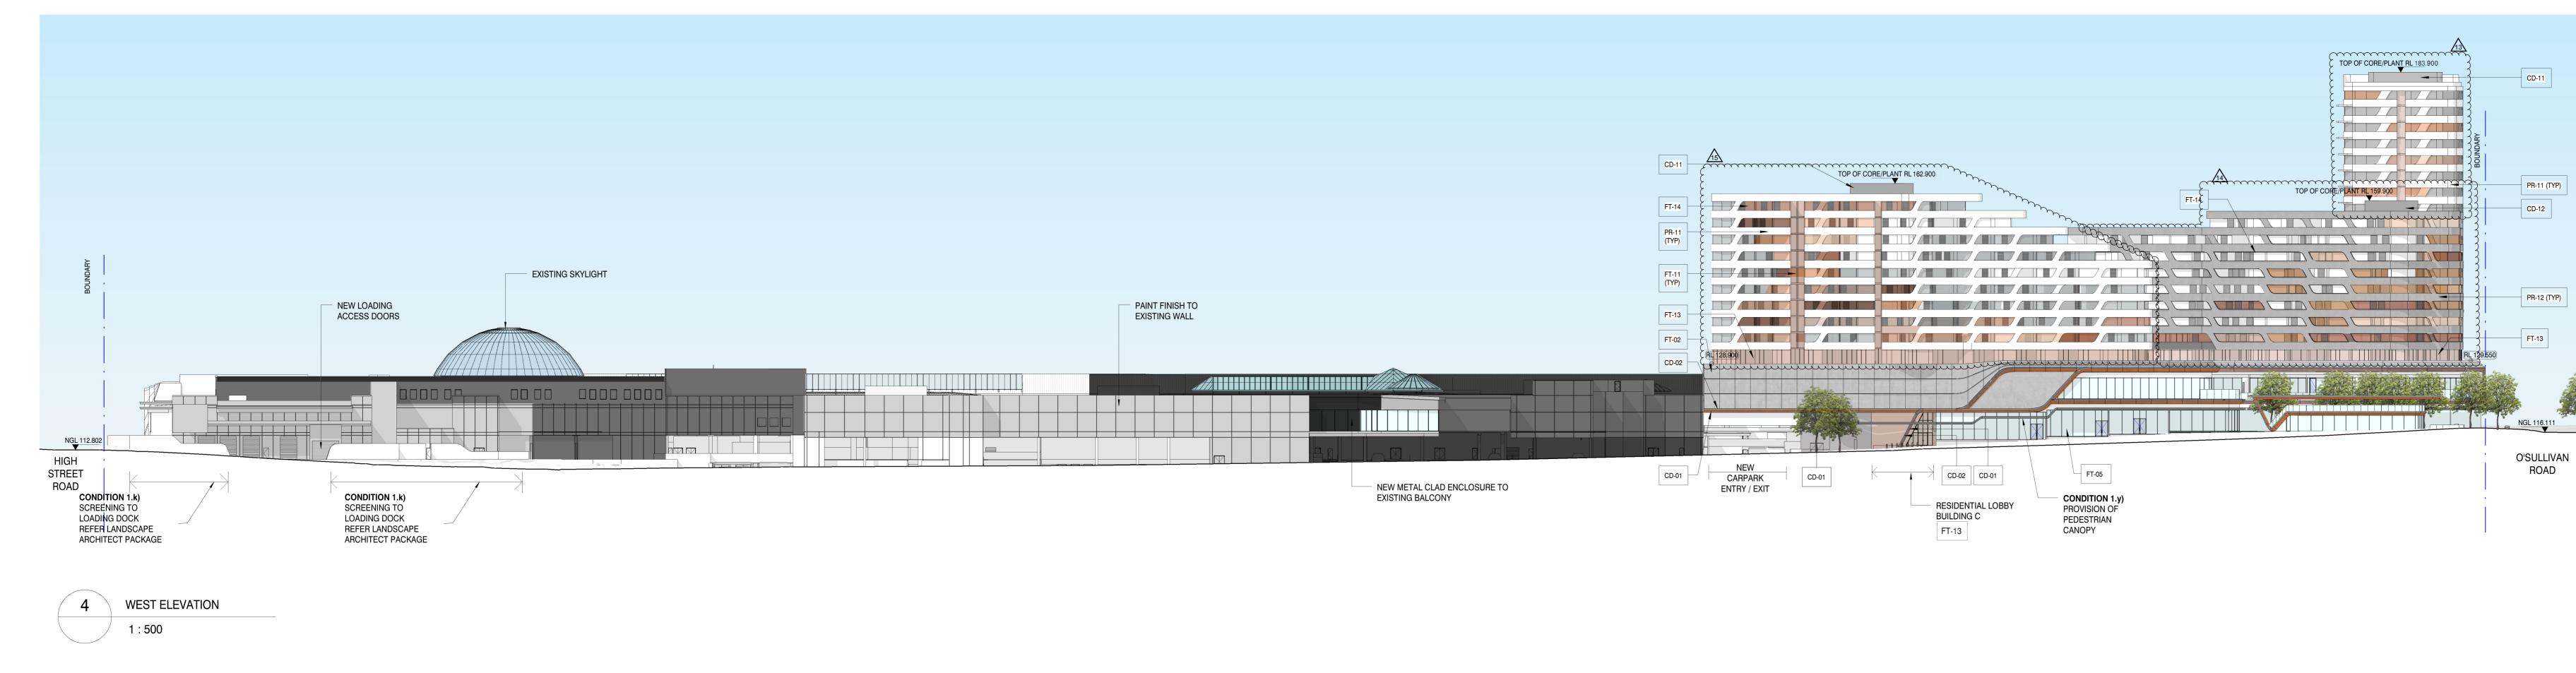

1 : 500

2 SOUTH ELEVATION 1 : 500

3 NORTH ELEVATION 1 : 500

Rev Date Description A 21.01.15 ISSUED FOR TOWN PLANNING B 24.06.16 ISSUED FOR TOWN PLANNING ENDORSEMENT C 28.07.16 ISSUED FOR TOWN PLANNING AMMENDMENT

TOWN PLANNING

THE GLEN SHOPPING CENTRE 235 Springvale Road, Glen Waverley, 3150 Drawing Name

PROPOSED ELEVATIONS

Architect PD Project Number

A120520

Project Name

Drawn By TS Drawing Number TP-50

Scale @ A0 1 : 500 Revision С