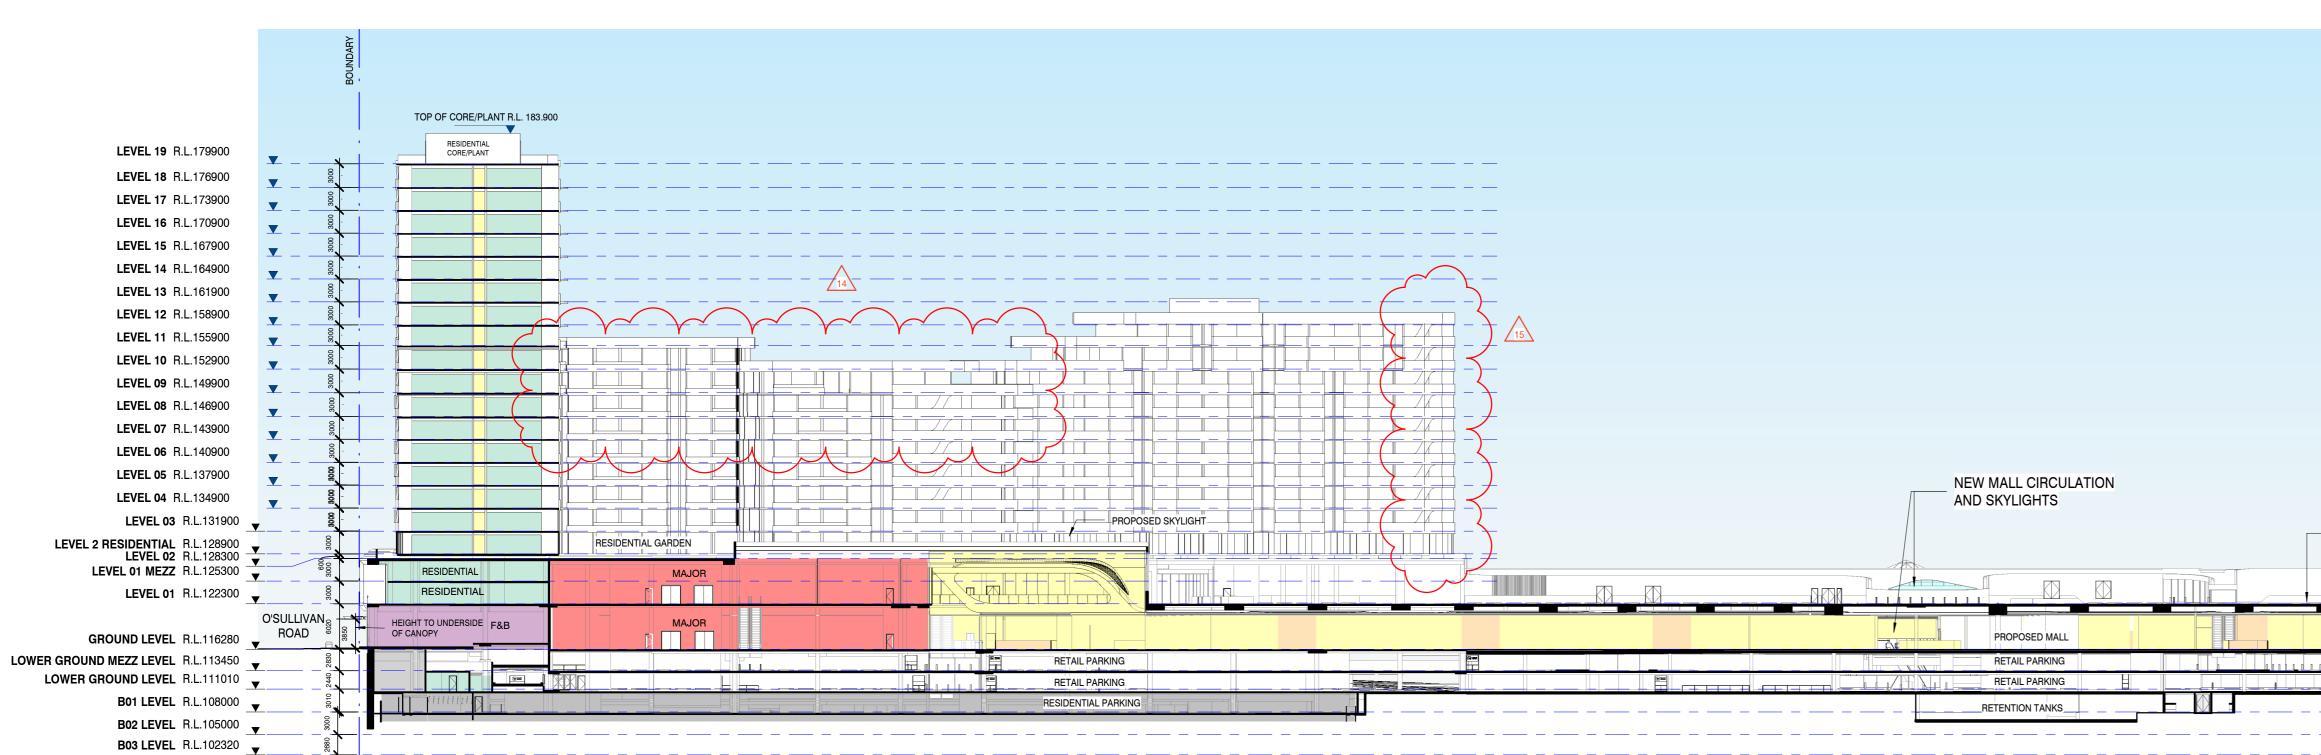

TP\_PROPOSED SECTION E

1:500

4

TP-60

|                    |          |                                              | TING SKYLIGHT |
|--------------------|----------|----------------------------------------------|---------------|
|                    |          | BEYC                                         | JND           |
| NEW RETAIL PARKING | <u> </u> |                                              |               |
|                    |          |                                              |               |
|                    |          | RETAIL PARKING RETAIL PARKING RETAIL PARKING |               |
|                    |          |                                              |               |

NOTE: EXISTING TREES NOT SHOWN FOR CLARITY

OUTCOME.

TOWN PLANNING NOTE 1 : 500

Project Name THE GLEN SHOPPING CENTRE 235 Springvale Road, Glen Waverley, 3150 Drawing Name

PROPOSED SECTIONS

Architect PD Project Number

A120520

Drawn By TS Drawing Number TP-60

Scale @ A0 As indicated Revision С