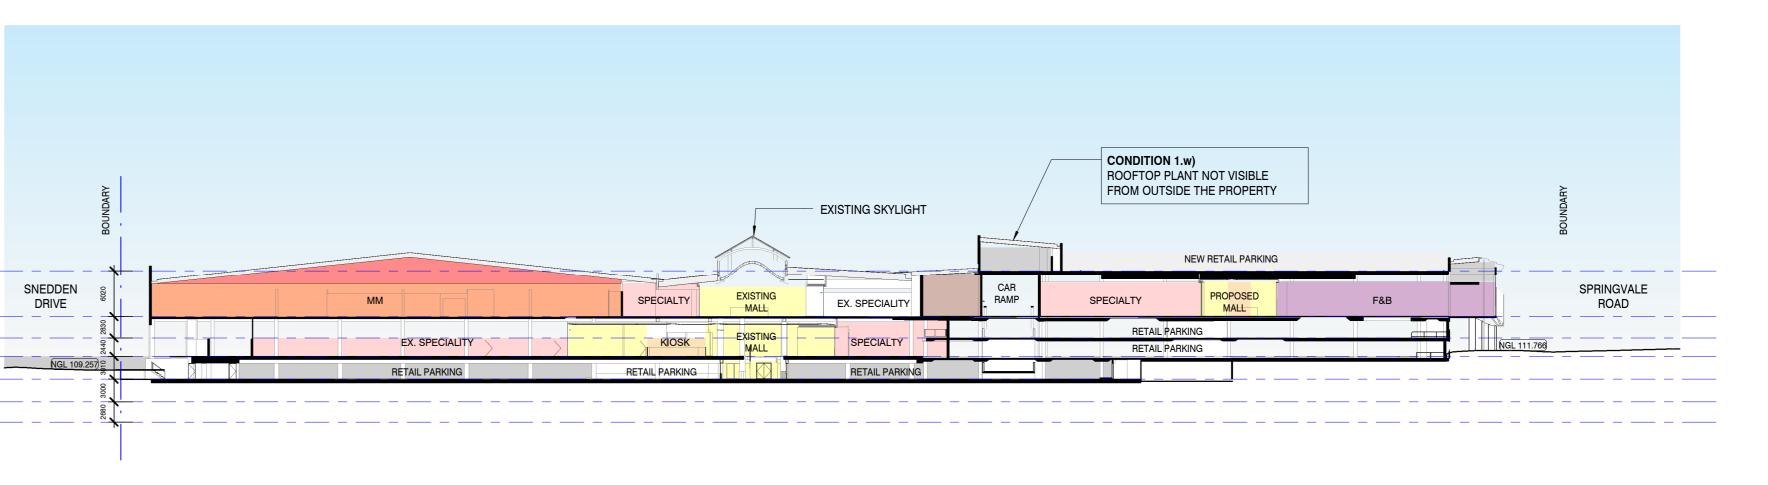

**TP\_PROPOSED SECTION C** TP-60

TP\_PROPOSED SECTION B

TP-60 / 1:500

2

LEVEL 01 R.L.122300

B01 LEVEL R.L.108000

B03 LEVEL R.L.102320

B02 LEVEL R.L.105000

NOTE: EXISTING TREES NOT SHOWN FOR CLARITY

OUTCOME.

TOWN PLANNING NOTE 1 : 500

Project Name THE GLEN SHOPPING CENTRE 235 Springvale Road, Glen Waverley, 3150 Drawing Name

PROPOSED SECTIONS

Architect PD Project Number

A120520

Drawn By TS Drawing Number TP-60

Scale @ A0 As indicated Revision С