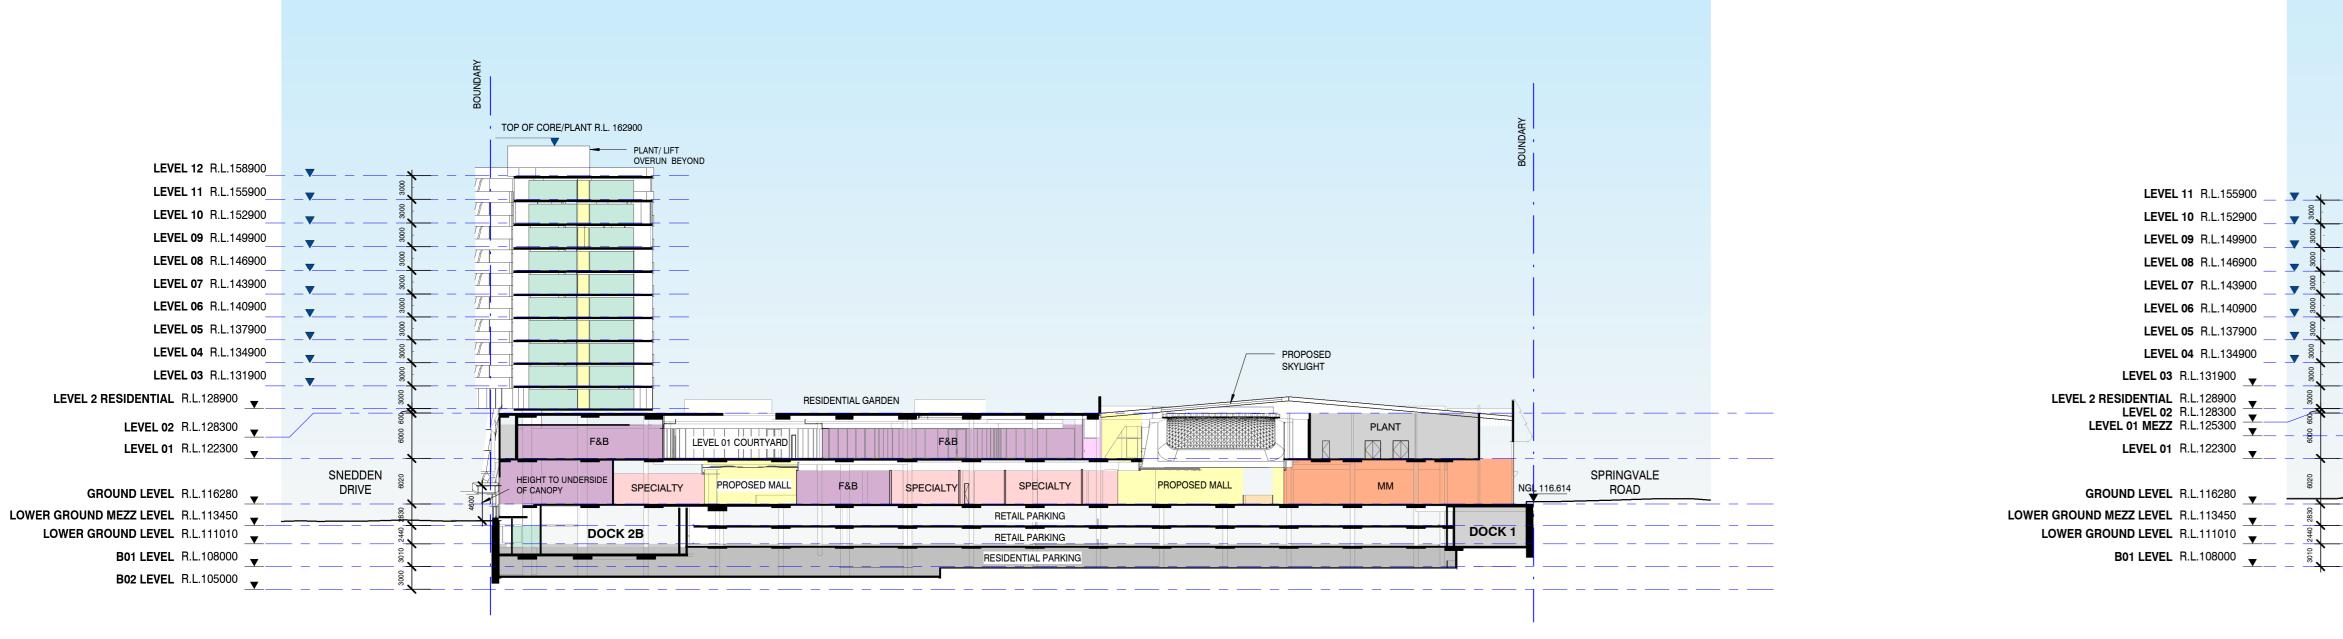

**TP\_PROPOSED SECTION C** TP-60

TP\_PROPOSED SECTION B

TP-60 / 1:500

2

LEVEL 01 R.L.122300

B01 LEVEL R.L.108000

B03 LEVEL R.L.102320

B02 LEVEL R.L.105000

TP\_PROPOSED SECTION E

1:500

4

TP-60

|                    |          |                                              | TING SKYLIGHT |
|--------------------|----------|----------------------------------------------|---------------|
|                    |          | BEYC                                         | JND           |
| NEW RETAIL PARKING | <u> </u> |                                              |               |
|                    |          |                                              |               |
|                    |          | RETAIL PARKING RETAIL PARKING RETAIL PARKING |               |
|                    |          |                                              |               |

NOTE: EXISTING TREES NOT SHOWN FOR CLARITY

OUTCOME.

TOWN PLANNING NOTE 1 : 500

Project Name THE GLEN SHOPPING CENTRE 235 Springvale Road, Glen Waverley, 3150 Drawing Name

PROPOSED SECTIONS

Architect PD Project Number

A120520

Drawn By TS Drawing Number TP-60

Scale @ A0 As indicated Revision С