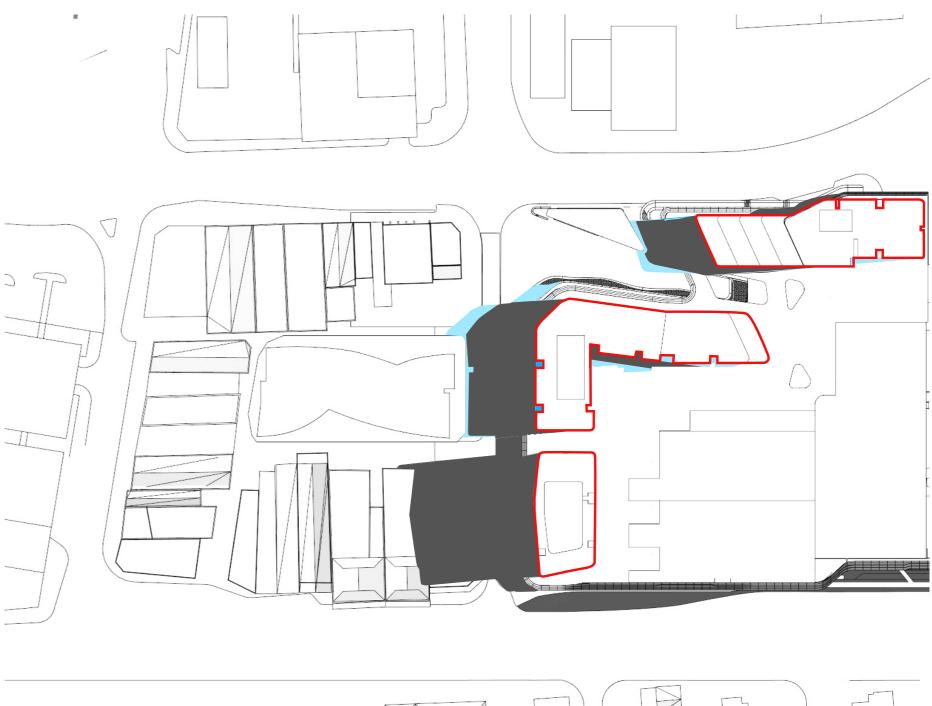

### FACADE

### SQUARE

**DESIGN RESPONSE** 

Proposed Square and Pavillion

Glazed Timber Lattice Canopy

Openable Shopfronts

Integrated Concrete Seating

Curtain Wall Clear Glazing Aluminium Framing with no more than 20% reflectivity

Glass Fibre Reinforced Concrete Panels (GFRC) Perforated Metal Screen

FT - 05 F&B Tenancy Shopfront Standard glazing