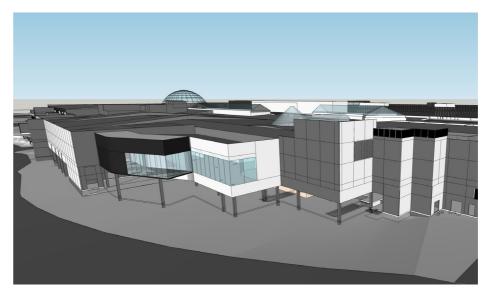

### SQUARE

**DESIGN RESPONSE** 

Proposed Square and Pavillion

Glazed Timber Lattice Canopy

Openable Shopfronts

Integrated Concrete Seating

Curtain Wall Clear Glazing Aluminium Framing with no more than 20% reflectivity

Glass Fibre Reinforced Concrete Panels (GFRC) Perforated Metal Screen

FT - 05 F&B Tenancy Shopfront Standard glazing