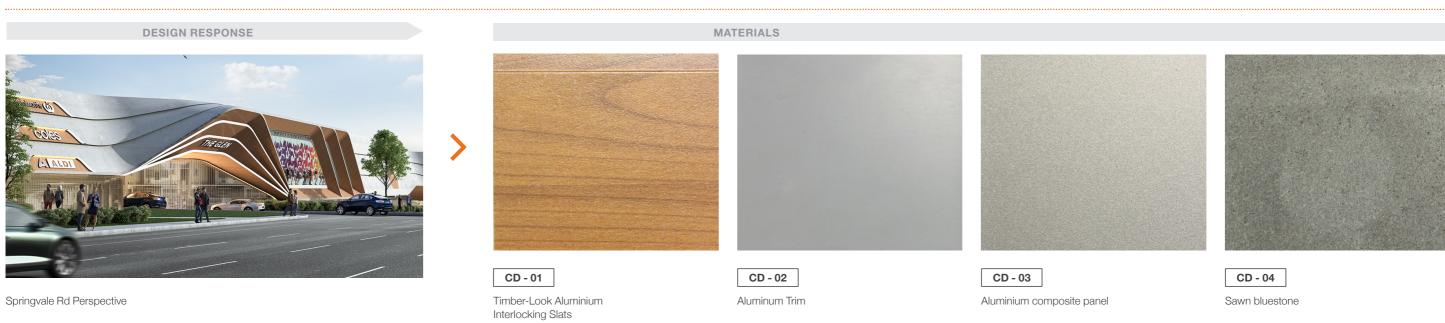

### FACADE

Glass Fibre Reinforced Concrete Panels (GFRC) Perforated Metal Screen

FT - 05 F&B Tenancy Shopfront Standard glazing