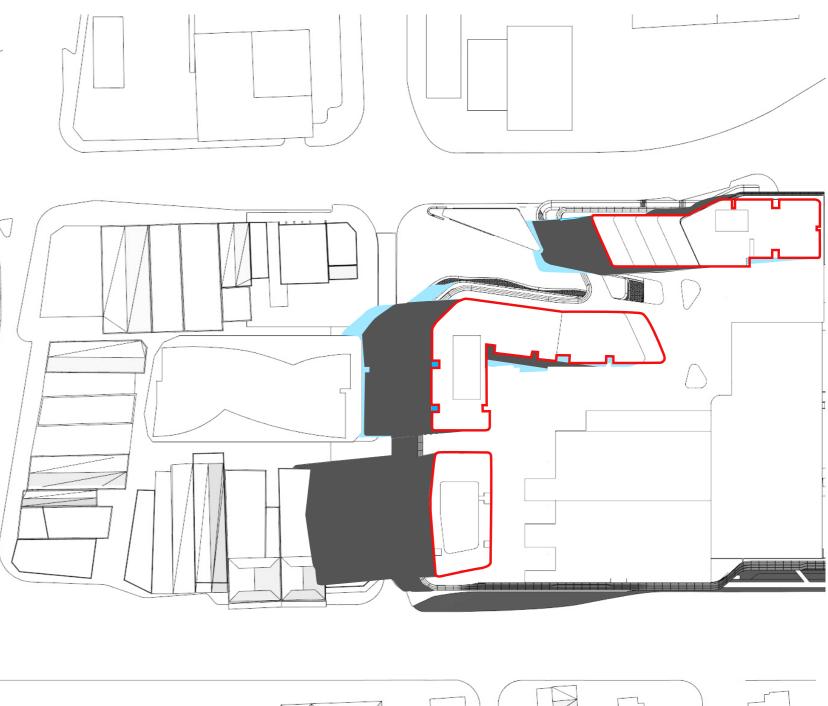

### FACADE

### SQUARE

**DESIGN RESPONSE** 

Proposed Square and Pavillion

Glazed Timber Lattice Canopy

Openable Shopfronts

Integrated Concrete Seating

Curtain Wall Clear Glazing Aluminium Framing with no more than 20% reflectivity

Glass Fibre Reinforced Concrete Panels (GFRC) Perforated Metal Screen

FT - 05 F&B Tenancy Shopfront Standard glazing