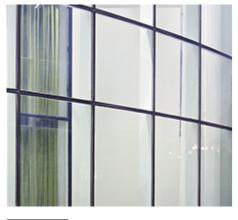

### SQUARE

**DESIGN RESPONSE** 

Proposed Square and Pavillion

Glazed Timber Lattice Canopy

Openable Shopfronts

Integrated Concrete Seating

Curtain Wall Clear Glazing Aluminium Framing with no more than 20% reflectivity