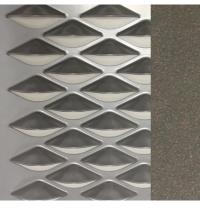

Glass Fibre Reinforced Concrete Panels (GFRC) Perforated Metal Screen

FT - 05 F&B Tenancy Shopfront Standard glazing