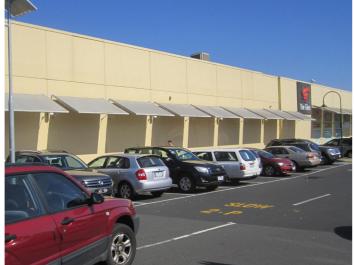

### **EXISTING BUILDING**

#### **EXISTING FACADE**

MATERIALS

Play of light and dark on existing facades Existing Building

>

Light and dark painted concrete Existing Building