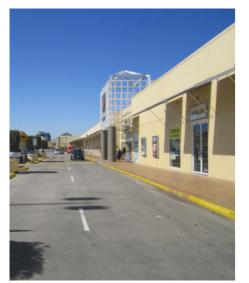

### **EXISTING BUILDING**

#### **EXISTING FACADE**

MATERIALS

Play of light and dark on existing facades Existing Building

>

Light and dark painted concrete Existing Building