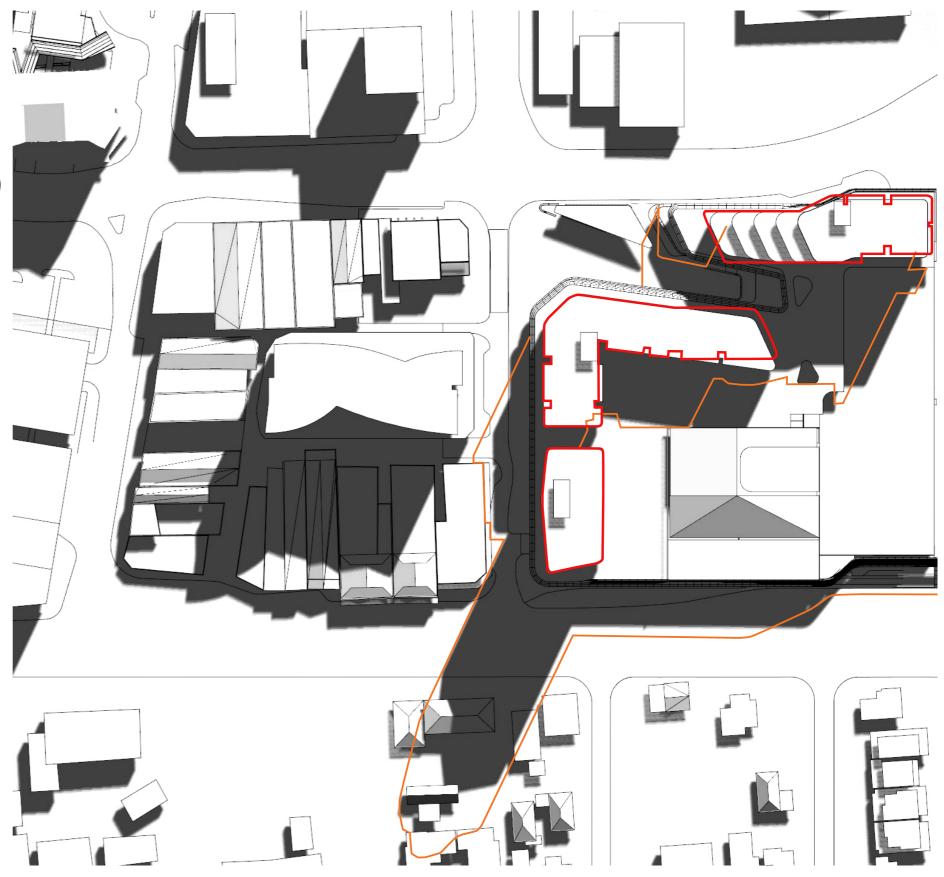

### FACADE

### SQUARE

**DESIGN RESPONSE** 

Proposed Square and Pavillion

Glazed Timber Lattice Canopy

Openable Shopfronts

Integrated Concrete Seating

Curtain Wall Clear Glazing Aluminium Framing with no more than 20% reflectivity

Glass Fibre Reinforced Concrete Panels (GFRC) Perforated Metal Screen

FT - 05 F&B Tenancy Shopfront Standard glazing