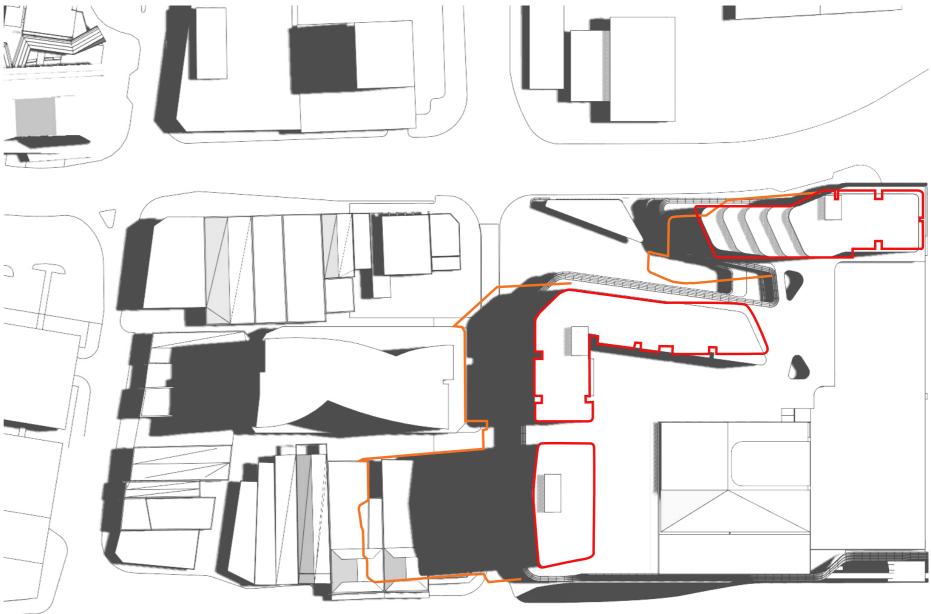

### SQUARE

**DESIGN RESPONSE** 

Proposed Square and Pavillion

Glazed Timber Lattice Canopy

Openable Shopfronts

Integrated Concrete Seating

Curtain Wall Clear Glazing Aluminium Framing with no more than 20% reflectivity

Glass Fibre Reinforced Concrete Panels (GFRC) Perforated Metal Screen

FT - 05 F&B Tenancy Shopfront Standard glazing

### **RESIDENTIAL**

MATERIALS

PR - 11

Precast Concrete Facade Residential Building B

PR - 12 Precast Concrete Facade Residential Building B

MATERIALS

FT - 11

Clear glazing in aluminium frame, metal flashing to match frame Residential Buildings A, B, and C

Coloured glazing in matching aluminium frame, all flashing to match frame finish Residential Building B

Coloured glazing in matching aluminium frame Residential Buildings A, B, and C

Clear glazing in aluminium frame. Perforated metal balustrade screening Residential Buildings A and B

Aluminium screening to plantroom

Residential Buildings A and C

Aluminium screening to plantroom Residential Building B

### **EXISTING BUILDING**

#### **EXISTING FACADE**

MATERIALS

Play of light and dark on existing facades Existing Building

>

Light and dark painted concrete Existing Building