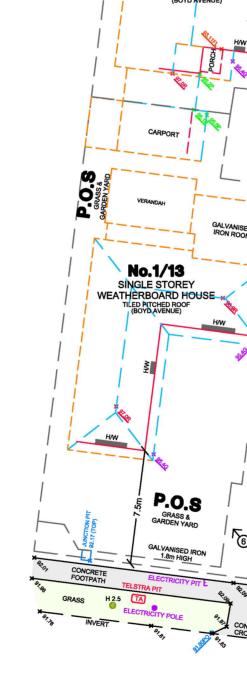

APPROXIMATE LOCATION OF RIDGELINES/GUTTERS (LIP) (HEIGHT SHOWN THUS 🍫 ARE TO LIP) APPROXIMATE LOCATION OF OVERHEAD SERVICE WIRES

PHOTO No.8

LAND SURVEYED: COUNTY OF BOURKE, PARISH OF MULGRAVE PART OF CROWN PORTION 15 FENCING. LOT 1 ON TP153176S VOL. 9009 FOL. 447 JCA Land Consultants certify that this plan is DATUM NOTES: EXPLANATORY NOTES: DATA ON THIS PLAN MAY ONLY BE MANIPULATED WITH THE PERMISSION OF JCA LAND CONSULTANTS. ACCURACY OF DETAIL LOCATION  $\pm 0.05$ all respects accurate and correctly represents - LEVELS SHOWN THUS <sup>%</sup>, ARE BASED ON AUSTRALIAN HEIGHT DATUM the existing conditions on the 08/09/22 ACCURACY OF REDUCED LEVELS ± 0.02 THIS HARDCOPY PLAN IS A VERIFICATION PLOT OF COMPUTER FILE : DWG: 3016512F1D.dwg DATE: 11/10/22 - LEVEL DATUM BASED ON GPSNET CORRECTED RTK GNSS OBSERVATIONS - LOCATION OF ABUTTING BUILDINGS AND ENVIRONS IS INDICATIVE ONLY UNLESS OTHERWISE SHOWN. CONTOUR INTERVAL AT 0.2m LOCATION OF ABUTTING BUILDINGS AND ENVIRONS IS INDICATIVE ONLY UNLESS OTHERWISE SHOWN.
 TREE SPREAD SHOWN ON THIS PLAN IS INDICATIVE ONLY.
 ONLY SIGNIFICANT TREES HAVE BEEN LOCATED AND SHOWN ON THIS PLAN.
 ALL VEGETATION SHOWN ON THIS PLAN IS TO BE VERIFIED BY AN ARBORIST.
 WINDOW DESCRIPTIONS ANNOTATED ON THIS PLAN ARE INDICATIVE ONLY AND SHOULD BE VERIFIED
BY THE ARCHITECT, OWNER OR BUILDER PRIOR TO ANY DESIGN.
 ONLY VISIBLE SERVICES ARE SHOWN ON THIS PLAN.
 TI IS STRONGLY RECOMMENDED THAT A MELBOURNE ONE CALL SERVICE (DIAL BEFORE YOU DIG,
 FAX 1300 652 077) ENQUIRY BE MADE TO DETERMINE THE LOCATION OF ANY UNDERGROUND SERVICES
WITHIN THE SITE. Surveyors J.CECALA / N.S. / B.D. 02 No.1/13 FRONT FENCE HEIGHT, P.O.S's SHOWN ON No.101-105 11/10/22 J.C. Drawn C.MOGILEVSKA 21/09/22 Scale: 1:250@ A2