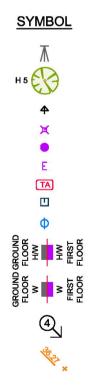

## DESCRIPTION

FLOOR LEVEL (X REPRESENTS THE LOCATION FOR THE LEVEL SHOWN)

DECK LEVEL (X REPRESENTS THE LOCATION FOR THE LEVEL SHOWN) PARAPETS

RIDGELINES

GUTTERING (LIP)

PROPERTY OUTLET

THE ORANGE DASHED LINEWORK REPRESENTS DATA DERIVED FROM AERIAL PHOTOGRAPHY AND IS APPROXIMATE ONLY. ANY FEATURES IN THESE AREAS (SUCH AS WINDOWS & DOORS) CANNOT BE VERIFIED & FURTHER INVESTIGATION IS STRONGLY RECOMMENDED PRIOR TO ANY DESIGN OR

APPROXIMATE LOCATION OF RIDGELINES/GUTTERS (LIP) (HEIGHT SHOWN THUS 🍫 ARE TO LIP) APPROXIMATE LOCATION OF OVERHEAD SERVICE WIRES

PHOTO No.8

LAND SURVEYED: COUNTY OF BOURKE, PARISH OF MULGRAVE PART OF CROWN PORTION 15 FENCING. LOT 1 ON TP153176S VOL. 9009 FOL. 447 JCA Land Consultants certify that this plan is DATUM NOTES: EXPLANATORY NOTES: DATA ON THIS PLAN MAY ONLY BE MANIPULATED WITH THE PERMISSION OF JCA LAND CONSULTANTS. ACCURACY OF DETAIL LOCATION  $\pm 0.05$ all respects accurate and correctly represents - LEVELS SHOWN THUS <sup>%</sup>, ARE BASED ON AUSTRALIAN HEIGHT DATUM the existing conditions on the 08/09/22 ACCURACY OF REDUCED LEVELS ± 0.02 THIS HARDCOPY PLAN IS A VERIFICATION PLOT OF COMPUTER FILE : DWG: 3016512F1D.dwg DATE: 11/10/22 - LEVEL DATUM BASED ON GPSNET CORRECTED RTK GNSS OBSERVATIONS - LOCATION OF ABUTTING BUILDINGS AND ENVIRONS IS INDICATIVE ONLY UNLESS OTHERWISE SHOWN. CONTOUR INTERVAL AT 0.2m LOCATION OF ABUTTING BUILDINGS AND ENVIRONS IS INDICATIVE ONLY UNLESS OTHERWISE SHOWN.
 TREE SPREAD SHOWN ON THIS PLAN IS INDICATIVE ONLY.
 ONLY SIGNIFICANT TREES HAVE BEEN LOCATED AND SHOWN ON THIS PLAN.
 ALL VEGETATION SHOWN ON THIS PLAN IS TO BE VERIFIED BY AN ARBORIST.
 WINDOW DESCRIPTIONS ANNOTATED ON THIS PLAN ARE INDICATIVE ONLY AND SHOULD BE VERIFIED
BY THE ARCHITECT, OWNER OR BUILDER PRIOR TO ANY DESIGN.
 ONLY VISIBLE SERVICES ARE SHOWN ON THIS PLAN.
 TI IS STRONGLY RECOMMENDED THAT A MELBOURNE ONE CALL SERVICE (DIAL BEFORE YOU DIG,
 FAX 1300 652 077) ENQUIRY BE MADE TO DETERMINE THE LOCATION OF ANY UNDERGROUND SERVICES
WITHIN THE SITE. Surveyors J.CECALA / N.S. / B.D. 02 No.1/13 FRONT FENCE HEIGHT, P.O.S's SHOWN ON No.101-105 11/10/22 J.C. Drawn C.MOGILEVSKA 21/09/22 Scale: 1:250@ A2