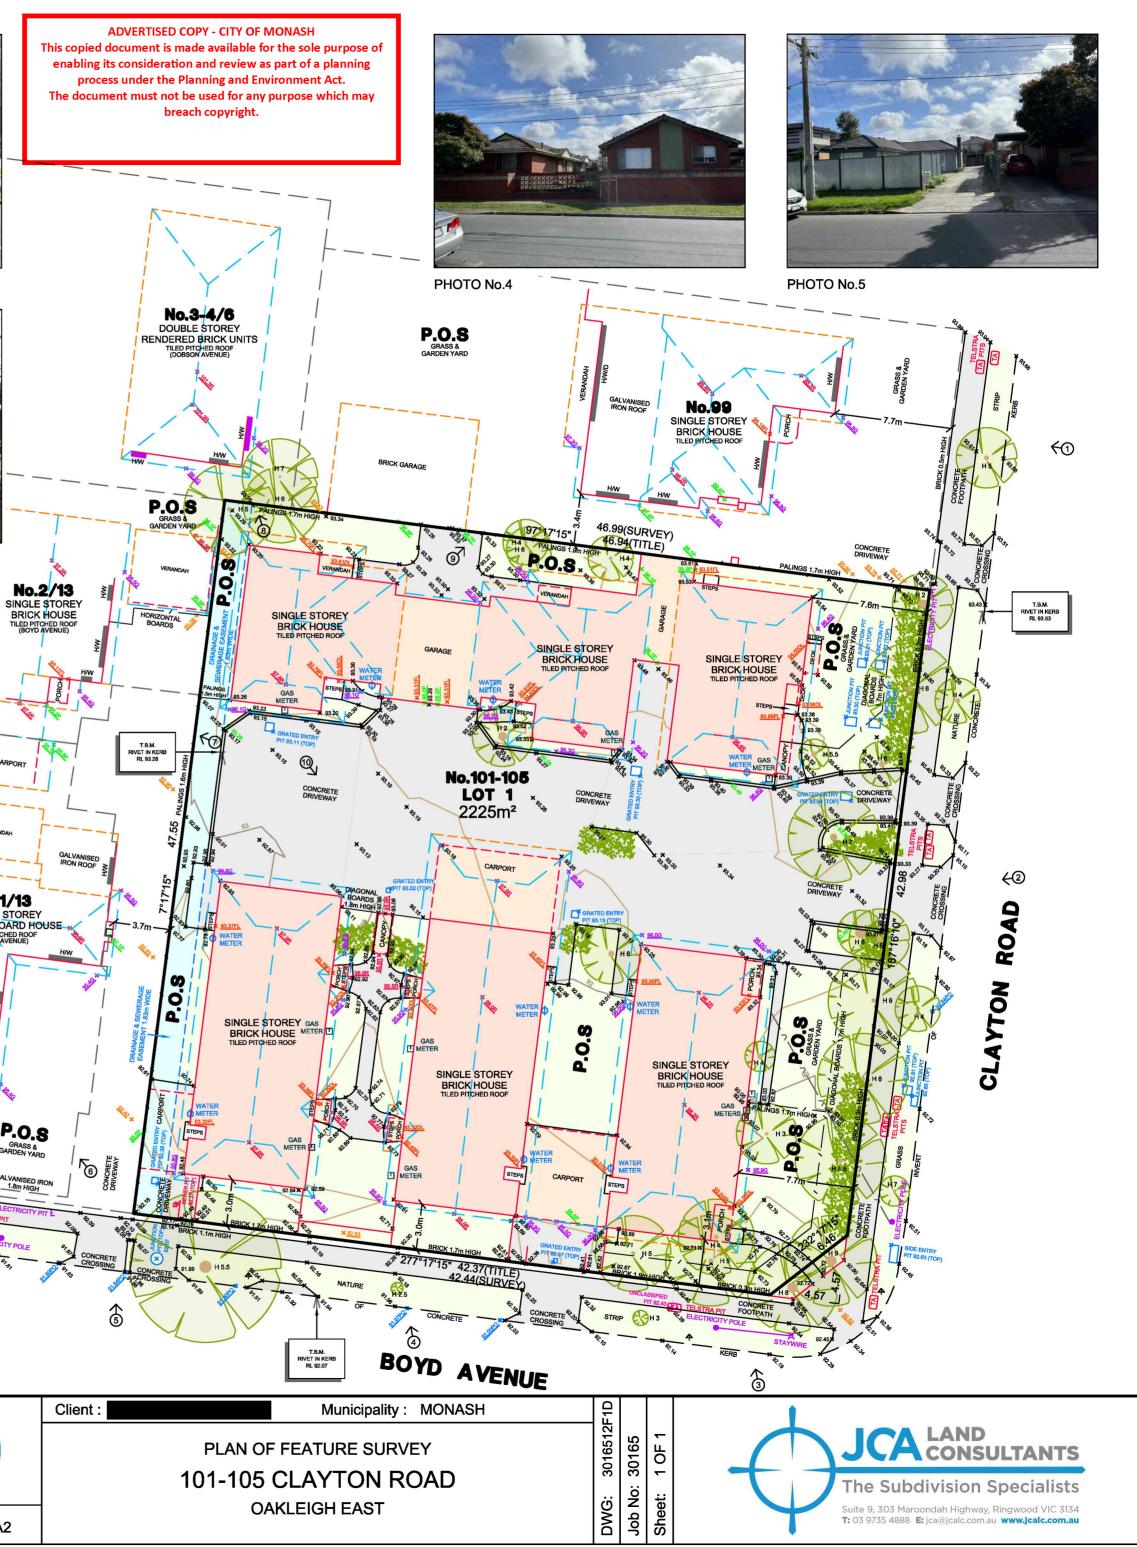

## DESCRIPTION

FLOOR LEVEL (X REPRESENTS THE LOCATION FOR THE LEVEL SHOWN)

DECK LEVEL (X REPRESENTS THE LOCATION FOR THE LEVEL SHOWN) PARAPETS

RIDGELINES

GUTTERING (LIP)

PROPERTY OUTLET

THE ORANGE DASHED LINEWORK REPRESENTS DATA DERIVED FROM AERIAL PHOTOGRAPHY AND IS APPROXIMATE ONLY. ANY FEATURES IN THESE AREAS (SUCH AS WINDOWS & DOORS) CANNOT BE VERIFIED & FURTHER INVESTIGATION IS STRONGLY RECOMMENDED PRIOR TO ANY DESIGN OR

APPROXIMATE LOCATION OF RIDGELINES/GUTTERS (LIP) (HEIGHT SHOWN THUS 🍫 ARE TO LIP) APPROXIMATE LOCATION OF OVERHEAD SERVICE WIRES

PHOTO No.8

LAND SURVEYED: COUNTY OF BOURKE, PARISH OF MULGRAVE PART OF CROWN PORTION 15 FENCING. LOT 1 ON TP153176S VOL. 9009 FOL. 447 JCA Land Consultants certify that this plan is DATUM NOTES: EXPLANATORY NOTES: DATA ON THIS PLAN MAY ONLY BE MANIPULATED WITH THE PERMISSION OF JCA LAND CONSULTANTS. ACCURACY OF DETAIL LOCATION  $\pm 0.05$ all respects accurate and correctly represents - LEVELS SHOWN THUS <sup>%</sup>, ARE BASED ON AUSTRALIAN HEIGHT DATUM the existing conditions on the 08/09/22 ACCURACY OF REDUCED LEVELS ± 0.02 THIS HARDCOPY PLAN IS A VERIFICATION PLOT OF COMPUTER FILE : DWG: 3016512F1D.dwg DATE: 11/10/22 - LEVEL DATUM BASED ON GPSNET CORRECTED RTK GNSS OBSERVATIONS - LOCATION OF ABUTTING BUILDINGS AND ENVIRONS IS INDICATIVE ONLY UNLESS OTHERWISE SHOWN. CONTOUR INTERVAL AT 0.2m LOCATION OF ABUTTING BUILDINGS AND ENVIRONS IS INDICATIVE ONLY UNLESS OTHERWISE SHOWN.
 TREE SPREAD SHOWN ON THIS PLAN IS INDICATIVE ONLY.
 ONLY SIGNIFICANT TREES HAVE BEEN LOCATED AND SHOWN ON THIS PLAN.
 ALL VEGETATION SHOWN ON THIS PLAN IS TO BE VERIFIED BY AN ARBORIST.
 WINDOW DESCRIPTIONS ANNOTATED ON THIS PLAN ARE INDICATIVE ONLY AND SHOULD BE VERIFIED
BY THE ARCHITECT, OWNER OR BUILDER PRIOR TO ANY DESIGN.
 ONLY VISIBLE SERVICES ARE SHOWN ON THIS PLAN.
 TI IS STRONGLY RECOMMENDED THAT A MELBOURNE ONE CALL SERVICE (DIAL BEFORE YOU DIG,
 FAX 1300 652 077) ENQUIRY BE MADE TO DETERMINE THE LOCATION OF ANY UNDERGROUND SERVICES
WITHIN THE SITE. Surveyors J.CECALA / N.S. / B.D. 02 No.1/13 FRONT FENCE HEIGHT, P.O.S's SHOWN ON No.101-105 11/10/22 J.C. Drawn C.MOGILEVSKA 21/09/22 Scale: 1:250@ A2