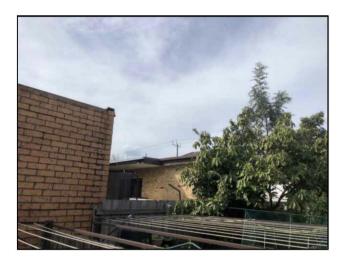

APPROXIMATE LOCATION OF RIDGELINES/GUTTERS (LIP) (HEIGHT SHOWN THUS 🍫 ARE TO LIP) APPROXIMATE LOCATION OF OVERHEAD SERVICE WIRES

PHOTO No.8

LAND SURVEYED: COUNTY OF BOURKE, PARISH OF MULGRAVE PART OF CROWN PORTION 15 FENCING. LOT 1 ON TP153176S VOL. 9009 FOL. 447 JCA Land Consultants certify that this plan is DATUM NOTES: EXPLANATORY NOTES: DATA ON THIS PLAN MAY ONLY BE MANIPULATED WITH THE PERMISSION OF JCA LAND CONSULTANTS. ACCURACY OF DETAIL LOCATION  $\pm 0.05$ all respects accurate and correctly represents - LEVELS SHOWN THUS <sup>%</sup>, ARE BASED ON AUSTRALIAN HEIGHT DATUM the existing conditions on the 08/09/22 ACCURACY OF REDUCED LEVELS ± 0.02 THIS HARDCOPY PLAN IS A VERIFICATION PLOT OF COMPUTER FILE : DWG: 3016512F1D.dwg DATE: 11/10/22 - LEVEL DATUM BASED ON GPSNET CORRECTED RTK GNSS OBSERVATIONS - LOCATION OF ABUTTING BUILDINGS AND ENVIRONS IS INDICATIVE ONLY UNLESS OTHERWISE SHOWN. CONTOUR INTERVAL AT 0.2m LOCATION OF ABUTTING BUILDINGS AND ENVIRONS IS INDICATIVE ONLY UNLESS OTHERWISE SHOWN.
 TREE SPREAD SHOWN ON THIS PLAN IS INDICATIVE ONLY.
 ONLY SIGNIFICANT TREES HAVE BEEN LOCATED AND SHOWN ON THIS PLAN.
 ALL VEGETATION SHOWN ON THIS PLAN IS TO BE VERIFIED BY AN ARBORIST.
 WINDOW DESCRIPTIONS ANNOTATED ON THIS PLAN ARE INDICATIVE ONLY AND SHOULD BE VERIFIED
BY THE ARCHITECT, OWNER OR BUILDER PRIOR TO ANY DESIGN.
 ONLY VISIBLE SERVICES ARE SHOWN ON THIS PLAN.
 TI IS STRONGLY RECOMMENDED THAT A MELBOURNE ONE CALL SERVICE (DIAL BEFORE YOU DIG,
 FAX 1300 652 077) ENQUIRY BE MADE TO DETERMINE THE LOCATION OF ANY UNDERGROUND SERVICES
WITHIN THE SITE. Surveyors J.CECALA / N.S. / B.D. 02 No.1/13 FRONT FENCE HEIGHT, P.O.S's SHOWN ON No.101-105 11/10/22 J.C. Drawn C.MOGILEVSKA 21/09/22 Scale: 1:250@ A2