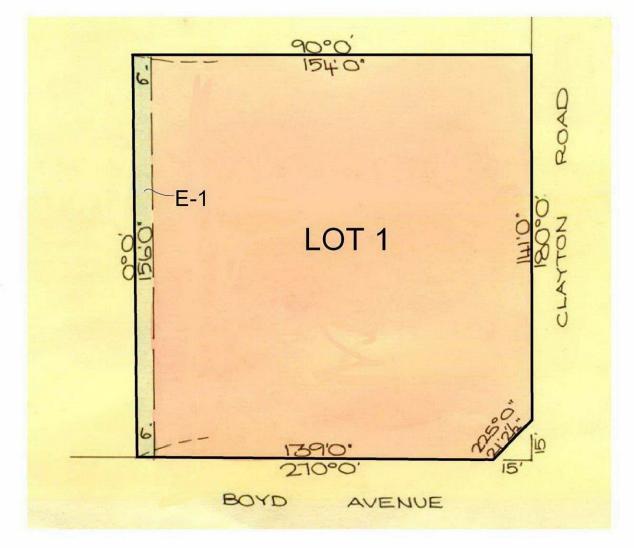

LOT 1 = LAND IN PLAN OF CONSOLIDATION No.101599

| 1 | LENGTHS ARE IN  | Metres = 0.3048 Feet      |                   | Sheet 1 of 1 She | ete |
|---|-----------------|---------------------------|-------------------|------------------|-----|
|   | FEET AND INCHES | Metres = 0.201168 x Links | Silect For Fisher | 213              |     |