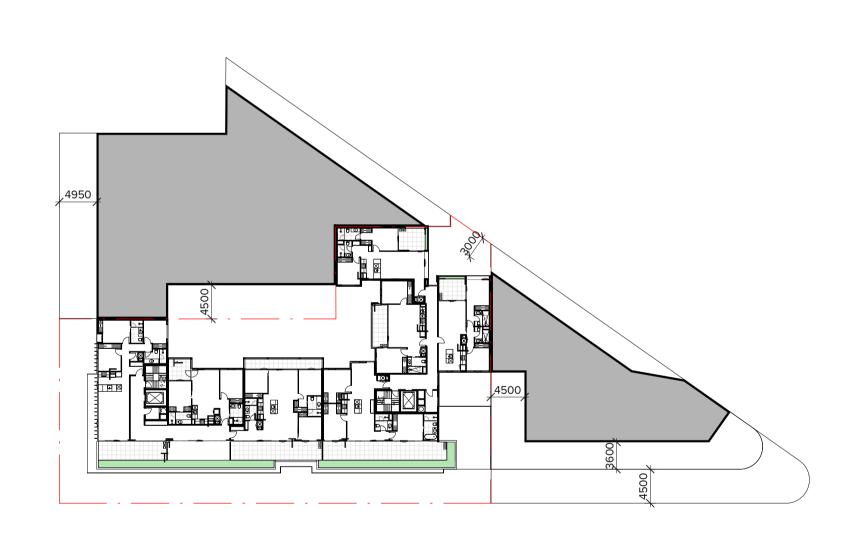

PROPOSED MIXED-USE DEVELOPMENT 12-14 JOHNSON STREET & 1 MILL ROAD, OAKLEIGH

DRAWING TITLE:
ADJACENT EQUITABLE DEVELOPMENT

| DATE:           | 11/09/22   | JOB N°:     | 40007        |  |
|-----------------|------------|-------------|--------------|--|
| SCALE:          | 1:500 @ A1 | REVISION    | REVISION Nº: |  |
| DRAWN:          | Author     |             |              |  |
| DRAWING STATUS: |            | DRAWING N°: |              |  |
| TOWNF           | PLANNING   | TP-234      |              |  |