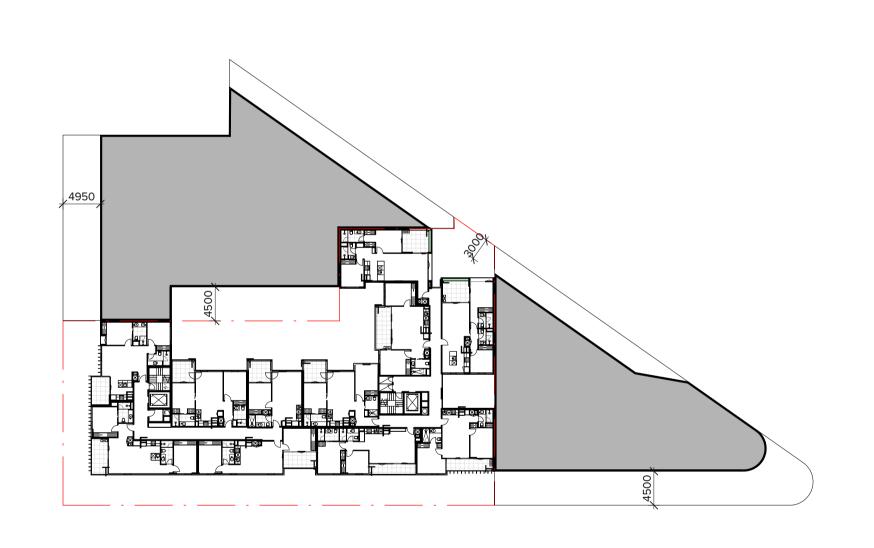

PROPOSED MIXED-USE DEVELOPMENT 12-14 JOHNSON STREET & 1 MILL ROAD, OAKLEIGH

DRAWING TITLE:
ADJACENT EQUITABLE DEVELOPMENT

| DATE:           | 11/09/22   | JOB N°:     | 40007        |  |
|-----------------|------------|-------------|--------------|--|
| SCALE:          | 1:500 @ A1 | REVISION    | REVISION Nº: |  |
| DRAWN:          | Author     |             |              |  |
| DRAWING STATUS: |            | DRAWING N°: |              |  |
| TOWNF           | PLANNING   | TP-234      |              |  |