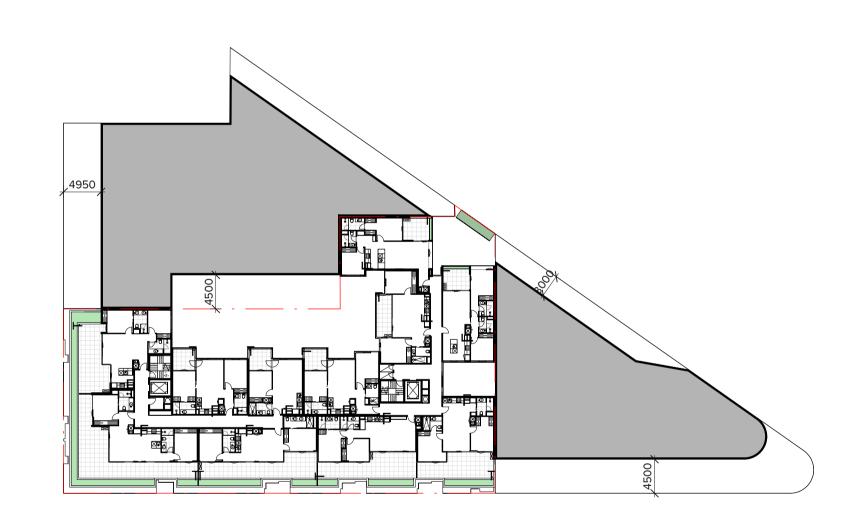

PROPOSED MIXED-USE DEVELOPMENT 12-14 JOHNSON STREET & 1 MILL ROAD, OAKLEIGH

DRAWING TITLE:
ADJACENT EQUITABLE DEVELOPMENT

| DATE:           | 11/09/22   | JOB N°:     | 40007        |  |
|-----------------|------------|-------------|--------------|--|
| SCALE:          | 1:500 @ A1 | REVISION    | REVISION Nº: |  |
| DRAWN:          | Author     |             |              |  |
| DRAWING STATUS: |            | DRAWING N°: |              |  |
| TOWNF           | PLANNING   | TP-234      |              |  |