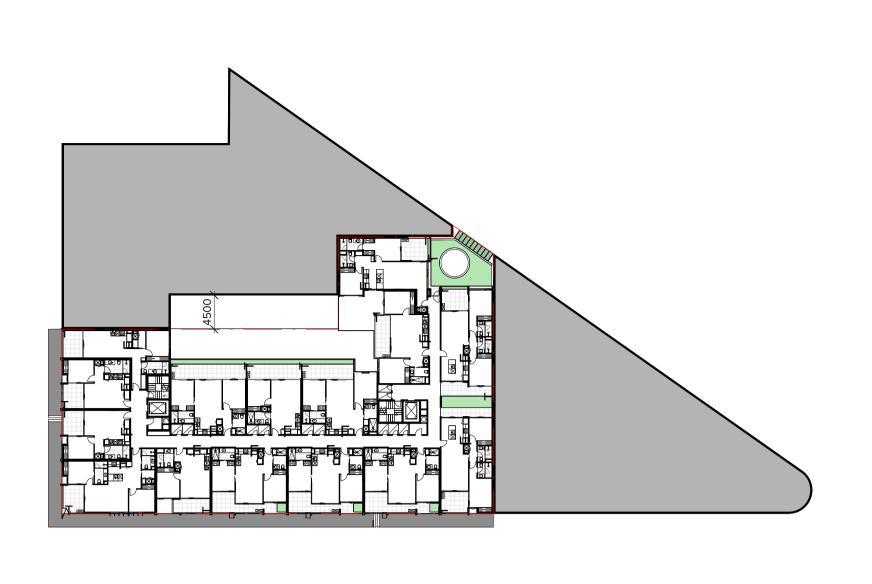

PROPOSED MIXED-USE DEVELOPMENT 12-14 JOHNSON STREET & 1 MILL ROAD, OAKLEIGH

DRAWING TITLE:
ADJACENT EQUITABLE DEVELOPMENT

| DATE:           | 11/09/22   | JOB N°:     | 40007        |  |
|-----------------|------------|-------------|--------------|--|
| SCALE:          | 1:500 @ A1 | REVISION    | REVISION Nº: |  |
| DRAWN:          | Author     |             |              |  |
| DRAWING STATUS: |            | DRAWING N°: |              |  |
| TOWNF           | PLANNING   | TP-234      |              |  |