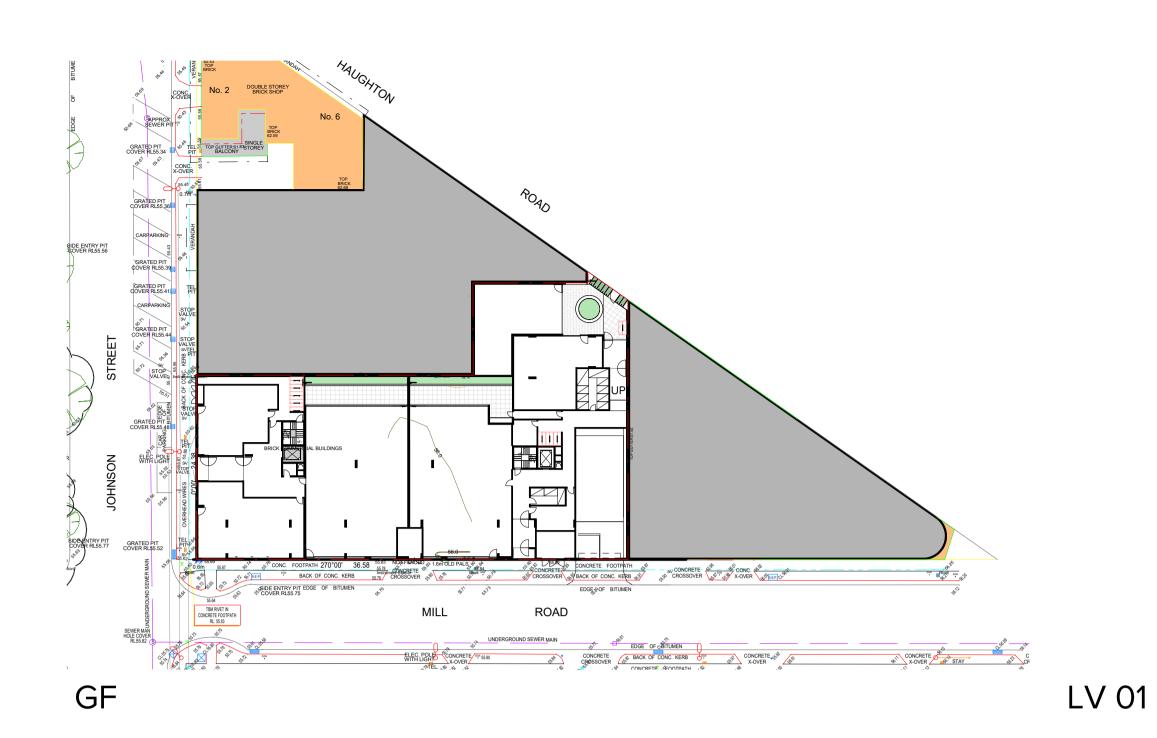

PROPOSED MIXED-USE DEVELOPMENT 12-14 JOHNSON STREET & 1 MILL ROAD, OAKLEIGH

DRAWING TITLE:
ADJACENT EQUITABLE DEVELOPMENT

| DATE:           | 11/09/22   | JOB N°:     | 40007        |  |
|-----------------|------------|-------------|--------------|--|
| SCALE:          | 1:500 @ A1 | REVISION    | REVISION Nº: |  |
| DRAWN:          | Author     |             |              |  |
| DRAWING STATUS: |            | DRAWING N°: |              |  |
| TOWNF           | PLANNING   | TP-234      |              |  |