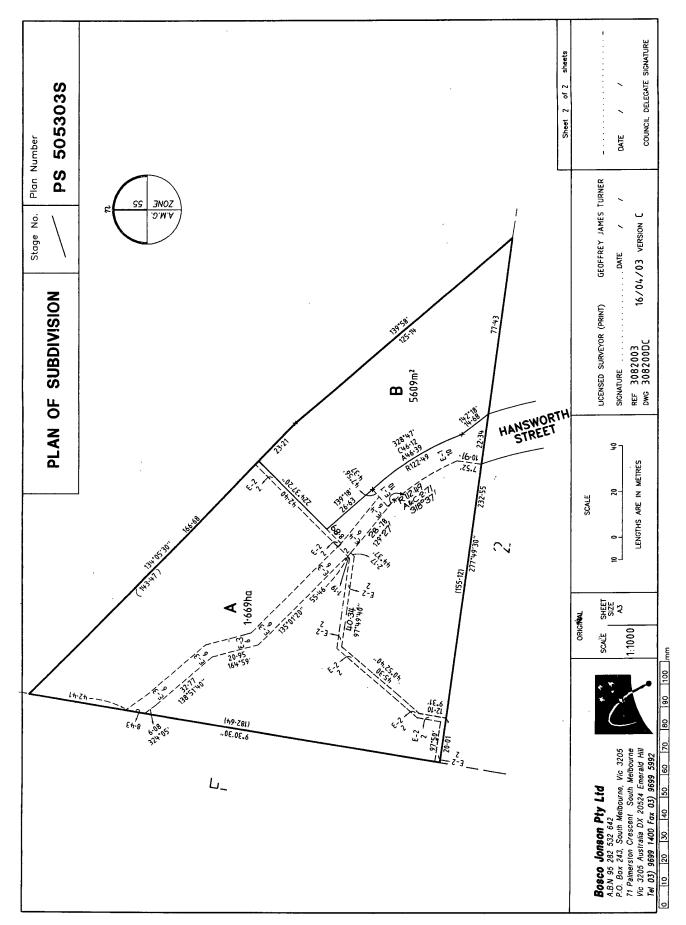

#### LAND DESCRIPTION

Lot A on Plan of Subdivision 505303S. PARENT TITLE Volume 09677 Folio 527 Created by instrument PS505303S 27/05/2003

## DIAGRAM LOCATION

SEE PS505303S FOR FURTHER DETAILS AND BOUNDARIES

-----END OF REGISTER SEARCH STATEMENT------END OF REGISTER SEARCH STATEMENT-----

Additional information: (not part of the Register Search Statement)

Street Address: 149 HANSWORTH STREET MULGRAVE VIC 3170