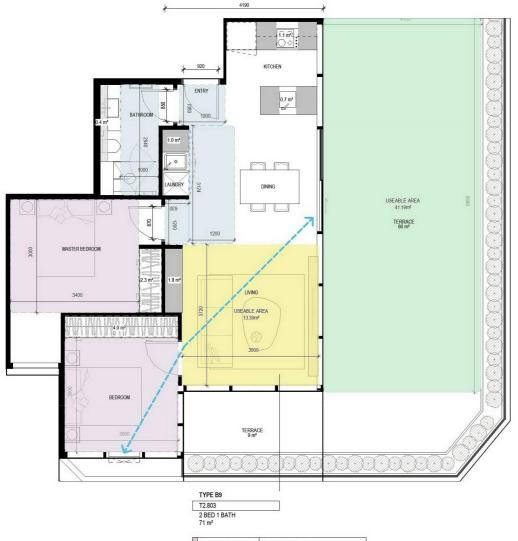

TYPE B2 T1.205 - 505 2 BED 1 BATH 71 m<sup>2</sup>

| MAIN BEDROOM SIZE    | 3700 X 3000mm       |
|----------------------|---------------------|
| SECOND BEDROOM SIZE  | 3015 X 3000mm       |
| THIRD BEDROOM SIZE   |                     |
| FOURTH BEDROOM SIZE  |                     |
| LIVING ROOM SIZE     | 3600 X 3335mm       |
| HABITABLE ROOM DEPTH | 8315mm              |
| SNORKEL              |                     |
| INTERNAL STORAGE     | 14.3 m <sup>3</sup> |
| BREEZE PATH          | 12.0 m              |
| TERRACE SIZE         | 14 m²               |
| DDA COMPLIANCE       | В                   |