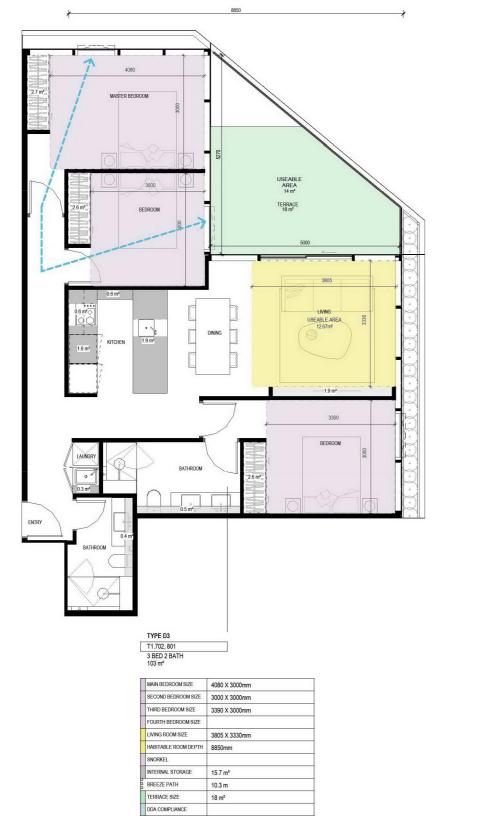

 DRAWN BY
 Author

 CHECKED BY
 Checker

DRAWING TITLE THREE BED TYPOLOGIES 01

| AIN BEDROOM SIZE    | 4080 X 3000mm       |  |
|---------------------|---------------------|--|
| ECOND BEDROOM SIZE  | 3000 X 3000mm       |  |
| HIRD BEDROOM SIZE   | 3390 X 3000mm       |  |
| OURTH BEDROOM SIZE  |                     |  |
| VING ROOM SIZE      | 3805 X 3330mm       |  |
| ABITABLE ROOM DEPTH | 8850mm              |  |
| NORKEL              |                     |  |
| TERNAL STORAGE      | 15.7 m <sup>3</sup> |  |
| REEZE PATH          | 10.3 m              |  |
| ERRACE SIZE         | 18 m²               |  |
| DA COMPLIANCE       |                     |  |