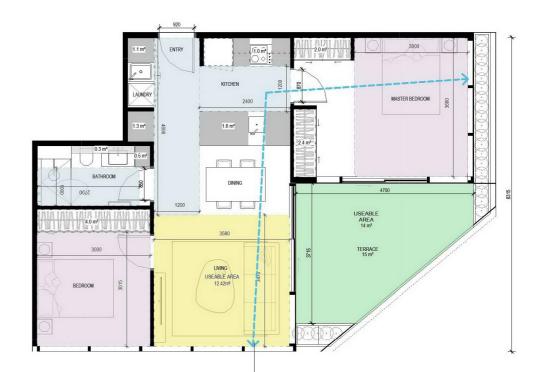

TYPE C6 T1.201 - 501, T2.203 - 603 2 BED 2 BATH 81 m<sup>2</sup>

|   | MAIN BEDROOM SIZE    | 3480 X 3000mm       |
|---|----------------------|---------------------|
|   | SECOND BEDROOM SIZE  | 3000 X 3000mm       |
|   | THIRD BEDROOM SIZE   |                     |
|   | FOURTH BEDROOM SIZE  |                     |
|   | LIVING ROOM SIZE     | 3600 X 3575mm       |
|   | HABITABLE ROOM DEPTH | 8815mm              |
|   | SNORKEL              |                     |
|   | INTERNAL STORAGE     | 12.1 m <sup>3</sup> |
| 5 | BREEZE PATH          | 8.0 m               |
|   | TERRACE SIZE         | 19 m²               |
|   | DDA COMPLIANCE       | В                   |