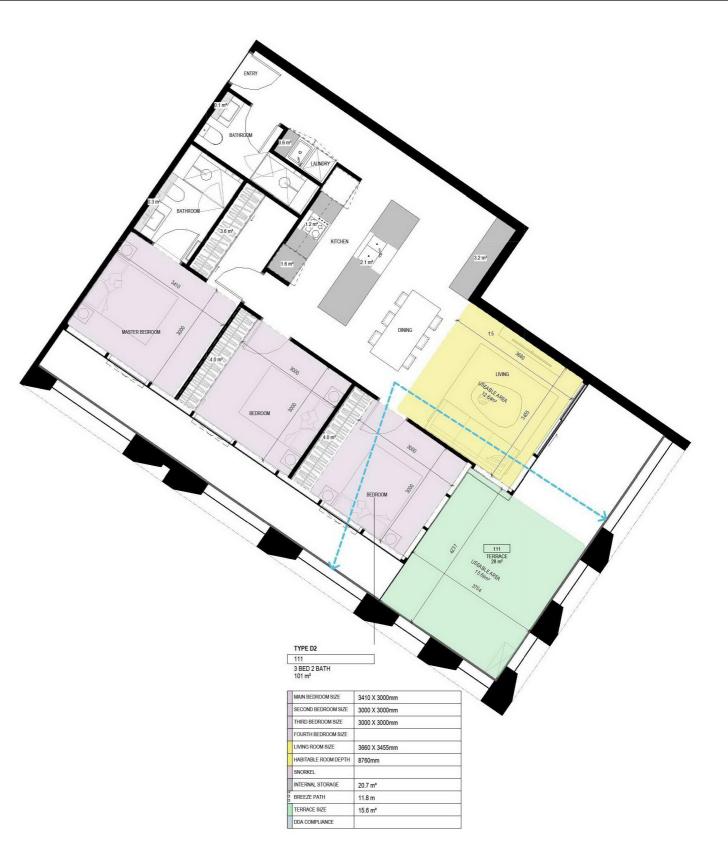

 DRAWN BY
 Author

 CHECKED BY
 Checker

DRAWING TITLE THREE BED TYPOLOGIES 01

| AIN BEDROOM SIZE    | 4080 X 3000mm       |  |
|---------------------|---------------------|--|
| ECOND BEDROOM SIZE  | 3000 X 3000mm       |  |
| HIRD BEDROOM SIZE   | 3390 X 3000mm       |  |
| OURTH BEDROOM SIZE  |                     |  |
| VING ROOM SIZE      | 3805 X 3330mm       |  |
| ABITABLE ROOM DEPTH | 8850mm              |  |
| NORKEL              |                     |  |
| TERNAL STORAGE      | 15.7 m <sup>3</sup> |  |
| REEZE PATH          | 10.3 m              |  |
| ERRACE SIZE         | 18 m²               |  |
| DA COMPLIANCE       |                     |  |