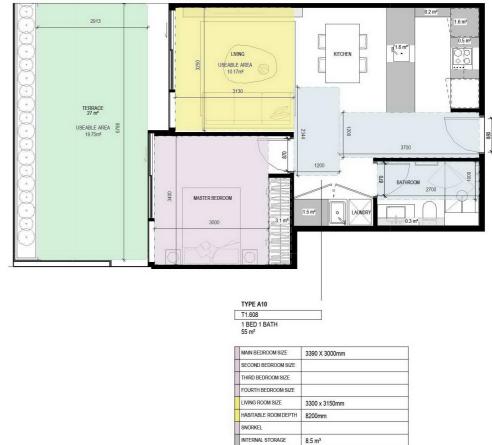

|  |  |  |

 JOB №
 20090

 REVISION №
 A

 DATE
 22.09.2021

 SCALE
 1:50 @ A1

 DRAWN BY
 Author

 CHECKED BY
 Checker

DRAWING TITLE ONE BED TYPOLOGIES 04





|   | MAIN BEDROOM SIZE    | 3720 X 3000mm      |  |
|---|----------------------|--------------------|--|
|   | SECOND BEDROOM SIZE  |                    |  |
|   | THIRD BEDROOM SIZE   |                    |  |
| I | FOURTH BEDROOM SIZE  |                    |  |
|   | LIVING ROOM SIZE     | 3590 X 3300mm      |  |
| ĺ | HABITABLE ROOM DEPTH | 7320mm             |  |
|   | SNORKEL              |                    |  |
| 1 | INTERNAL STORAGE     | 7.2 m <sup>3</sup> |  |
|   | BREEZE PATH          |                    |  |
| 1 | TERRACE SIZE         | 9 m²               |  |
|   | DDA COMPLIANCE       | В                  |  |



|     | TYPE A10                          |       |
|-----|-----------------------------------|-------|
| Г   | T1.608                            |       |
|     | 1 BED 1 BATH<br>55 m <sup>2</sup> |       |
| Γ   | MAIN BEDROOM SIZE                 | 3390  |
| Γ   | SECOND BEDROOM SIZE               |       |
|     | THIRD BEDROOM SIZE                |       |
|     | FOURTH BEDROOM SIZE               |       |
|     | LIVING ROOM SIZE                  | 3300  |
|     | HABITABLE ROOM DEPTH              | 8200r |
|     | SNORKEL                           |       |
|     | INTERNAL STORAGE                  | 8.5 m |
| haa | BREEZE PATH                       |       |
|     | TERRACE SIZE                      | 27 m² |
|     | DDA COMPLIANCE                    | В     |

## **CERA STRIBLE