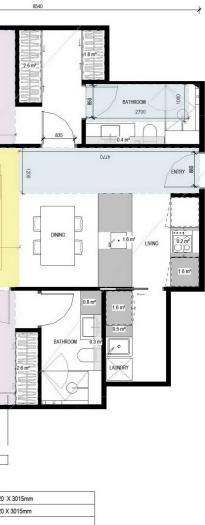

are confidential. The recipients(s) of this document is / are prohibited from disclosing such information, ideas and concepts to any person without prior written consent of the copyright holder.

| REV | DATE       | REVISION      | BY | CHK |
|-----|------------|---------------|----|-----|
| A   | 22.09.2021 | TOWN PLANNING | DC | DC  |
| _   |            |               |    |     |
|     |            |               |    |     |
|     |            |               |    |     |
|     |            |               |    |     |
|     |            |               |    |     |
|     |            |               |    |     |
| _   |            |               |    |     |

BY CHK REV DATE REVISION

# PROJECT

HANSWORTH 149 HANSWORTH STREET, MULGRAVE 3170 MIXED USED DEVELOPMENT

DRAWING STATUS



|   | JOB N°             | 20090           |         |
|---|--------------------|-----------------|---------|
|   | <b>REVISION N°</b> | A               |         |
|   | DATE               | 22.09.2021      |         |
|   | SCALE              | 1:50 @ A1       |         |
| 0 | DRAWN BY           | Author          |         |
|   | CHECKED BY         | Checker         |         |
|   |                    |                 |         |
|   |                    |                 |         |
|   | DRAWING TITL       | E               |         |
|   |                    |                 |         |
|   | TWO BEE            | D TYPOLOGIES 06 | TP.5012 |
|   |                    |                 |         |
|   |                    |                 |         |







|   | MAIN BEDROOM SI