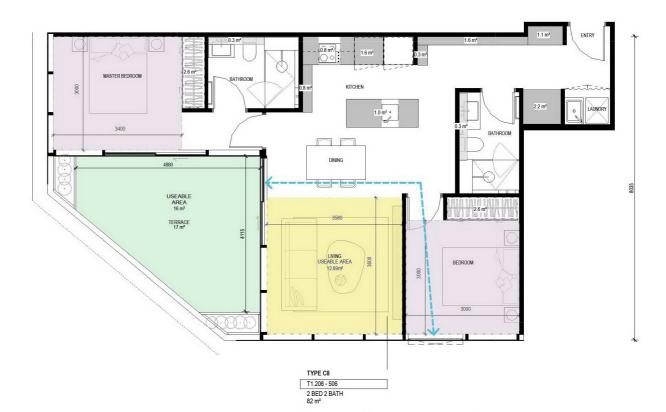

|
| 0 |  |
|   |  |
|   |  |
|   |  |
|   |  |

 JOB N°
 20090

 REVISION N°
 A

 DATE
 22.09.2021

 SCALE
 1:50 @ A1

 DRAWN BY
 Author

 CHECKED BY
 Checker

DRAWING TITLE TWO BED TYPOLOGIES 08



| MAIN BEDROOM SIZE    | 3370 X 3200mm       |  |
|----------------------|---------------------|--|
| SECOND BEDROOM SIZE  | 3000 X 3000mm       |  |
| THIRD BEDROOM SIZE   |                     |  |
| FOURTH BEDROOM SIZE  |                     |  |
| LIVING ROOM SIZE     | 3600 x 3400mm       |  |
| HABITABLE ROOM DEPTH | 7820mm              |  |
| SNORKEL              | 1520 X 1400mm       |  |
| INTERNAL STORAGE     | 10.0 m <sup>a</sup> |  |
| BREEZE PATH          |                     |  |
| TERRACE SIZE         | 11 m²               |  |
| DDA COMPLIANCE       | В                   |  |



MAIN BEDROOM SIZE 3400 x 3000mm SECOND BEDROOM SIZE 3000 x 3000mm

| THIRD BEDROOM SIZE   |                     |
|----------------------|---------------------|
| FOURTH BEDROOM SIZE  |                     |
| LIVING ROOM SIZE     | 3580 X 3400mm       |
| HABITABLE ROOM DEPTH | 8035mm              |
| SNORKEL              | 3                   |
| INTERNAL STORAGE     | 14.2 m <sup>3</sup> |
| BREEZE PATH          | 8.1 m               |
| TERRACE SIZE         | 17 m²               |
| DDA COMPLIANCE       |                     |





| JOB N°             | 200  |
|--------------------|------|
| <b>REVISION N°</b> | A    |
| DATE               | 22.0 |
| SCALE              | 1:5  |
| DRAWN BY           | Auth |
| CHECKED BY         | Che  |
|                    |      |

20090 2.09.2021