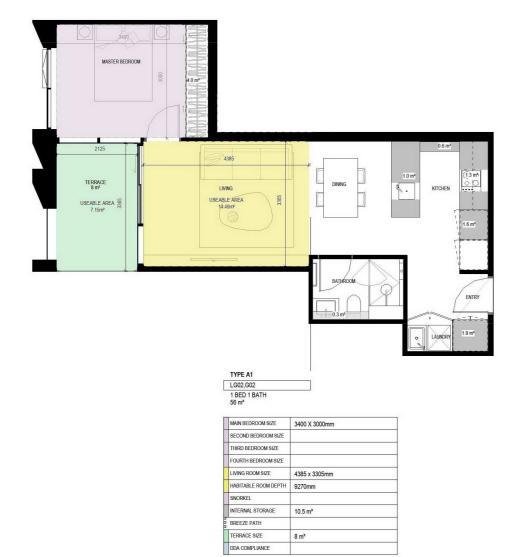

|     | MAIN BEDROOM SIZE    | 3000 x 3400mm      |  |
|-----|----------------------|--------------------|--|
|     | SECOND BEDROOM SIZE  |                    |  |
|     | THIRD BEDROOM SIZE   |                    |  |
| F   | FOURTH BEDROOM SIZE  |                    |  |
|     | LIVING ROOM SIZE     | 3680 x 3000mm      |  |
|     | HABITABLE ROOM DEPTH | 7065mm             |  |
|     | SNORKEL              |                    |  |
|     | INTERNAL STORAGE     | 6.4 m <sup>a</sup> |  |
| hnn | BREEZE PATH          |                    |  |
|     | TERRACE SIZE         | 21 m²              |  |
| Γ   | DDA COMPLIANCE       | A                  |  |