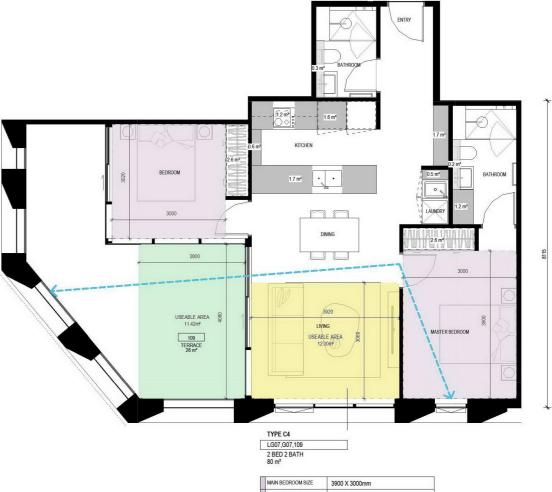

PMENT

DRAWING STATUS



|   | JOB N°             | 20090           |         |
|---|--------------------|-----------------|---------|
|   | <b>REVISION N°</b> | A               |         |
|   | DATE               | 22.09.2021      |         |
|   | SCALE              | 1:50 @ A1       |         |
| 0 | DRAWN BY           | Author          |         |
|   | CHECKED BY         | Checker         |         |
|   |                    |                 |         |
|   |                    |                 |         |
|   | DRAWING TITL       | E               |         |
|   |                    |                 |         |
|   | TWO BEE            | D TYPOLOGIES 06 | TP.5012 |
|   |                    |                 |         |
|   |                    |                 |         |







|   | MAIN BEDROOM SIZE    | 3900 X 3000mm       |
|---|----------------------|---------------------|
|   | SECOND BEDROOM SIZE  | 3020 X 3020mm       |
|   | THIRD BEDROOM SIZE   |                     |
|   | FOURTH BEDROOM SIZE  |                     |
|   | LIVING ROOM SIZE     | 3920 X 3060mm       |
|   | HABITABLE ROOM DEPTH | 8115mm              |
|   | SNORKEL              |                     |
|   | INTERNAL STORAGE     | 14.2 m <sup>a</sup> |
|   | BREEZE PATH          | 7.7 m               |
|   | TERRACE SIZE         | 28 m²               |
| Ī | DDA COMPLIANCE       |                     |

|             | Cera Stribley                                                                          | NOTES