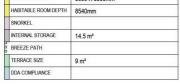

LOPMENT

DRAWING STATUS



|   | JOB N°             | 20090           |         |
|---|--------------------|-----------------|---------|
|   | <b>REVISION N°</b> | A               |         |
|   | DATE               | 22.09.2021      |         |
|   | SCALE              | 1:50 @ A1       |         |
| 0 | DRAWN BY           | Author          |         |
|   | CHECKED BY         | Checker         |         |
|   |                    |                 |         |
|   |                    |                 |         |
|   | DRAWING TITL       | E               |         |
|   |                    |                 |         |
|   | TWO BEE            | D TYPOLOGIES 06 | TP.5012 |
|   |                    |                 |         |
|   |                    |                 |         |







|   | MAIN BEDROOM SIZE    | 3900 X 3000mm       |
|---|----------------------|---------------------|
|   | SECOND BEDROOM SIZE  | 3020 X 3020mm       |
|   | THIRD BEDROOM SIZE   |                     |
|   | FOURTH BEDROOM SIZE  |                     |
|   | LIVING ROOM SIZE     | 3920 X 3060mm       |
|   | HABITABLE ROOM DEPTH | 8115mm              |
|   | SNORKEL              |                     |
|   | INTERNAL STORAGE     | 14.2 m <sup>a</sup> |
|   | BREEZE PATH          | 7.7 m               |
|   | TERRACE SIZE         | 28 m²               |
| Ī | DDA COMPLIANCE       |                     |

|             | Cera Stribley                                                                          | NOTES