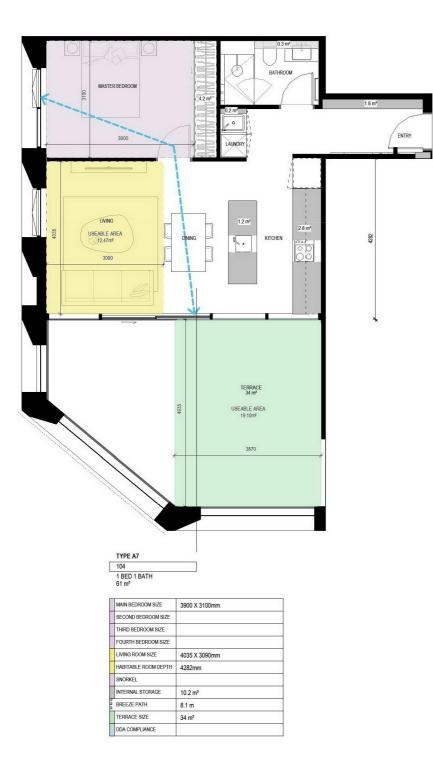

|     | MAIN BEDROOM SIZE    | 3000 x 3400mm      |  |
|-----|----------------------|--------------------|--|
|     | SECOND BEDROOM SIZE  |                    |  |
|     | THIRD BEDROOM SIZE   |                    |  |
| F   | FOURTH BEDROOM SIZE  |                    |  |
|     | LIVING ROOM SIZE     | 3680 x 3000mm      |  |
|     | HABITABLE ROOM DEPTH | 7065mm             |  |
|     | SNORKEL              |                    |  |
|     | INTERNAL STORAGE     | 6.4 m <sup>a</sup> |  |
| hnn | BREEZE PATH          |                    |  |
|     | TERRACE SIZE         | 21 m²              |  |
| Γ   | DDA COMPLIANCE       | A                  |  |