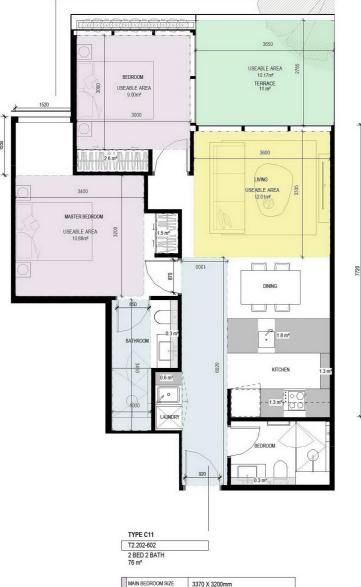

DRAWING TITLE TWO BED TYPOLOGIES 08

| MAIN BEDROOM SIZE    | 3370 X 3200mm       |  |
|----------------------|---------------------|--|
| SECOND BEDROOM SIZE  | 3000 X 3000mm       |  |
| THIRD BEDROOM SIZE   |                     |  |
| FOURTH BEDROOM SIZE  |                     |  |
| LIVING ROOM SIZE     | 3600 x 3400mm       |  |
| HABITABLE ROOM DEPTH | 7820mm              |  |
| SNORKEL              | 1520 X 1400mm       |  |
| INTERNAL STORAGE     | 10.0 m <sup>a</sup> |  |
| BREEZE PATH          |                     |  |
| TERRACE SIZE         | 11 m²               |  |
| DDA COMPLIANCE       | В                   |  |