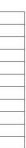

 JOB N°
 20090

 REVISION N°
 A

 DATE
 22.09.2021

 SCALE
 1:50 @ A1

 DRAWN BY
 Author

 CHECKED BY
 Checker

DRAWING TITLE TWO BED TYPOLOGIES 02

| 3600 x 3600mm       |                                                                    |
|---------------------|--------------------------------------------------------------------|
| 8120mm              |                                                                    |
| 1470 x 1340mm       |                                                                    |
| 10.1 m <sup>2</sup> |                                                                    |
|                     |                                                                    |
| 9 m²                |                                                                    |
| В                   |                                                                    |
|                     | 8120mm<br>1470 x 1340mm<br>10.1 m <sup>2</sup><br>9 m <sup>2</sup> |