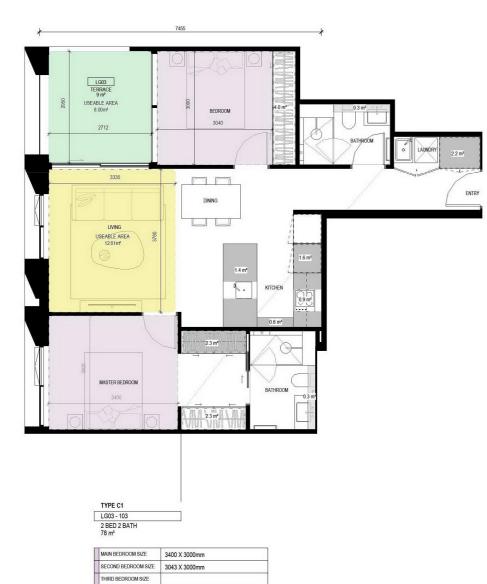

| TYPE C2<br>LG06                   |                     |
|-----------------------------------|---------------------|
| 2 BED 2 BATH<br>80 m <sup>2</sup> |                     |
| MAIN BEDROOM SIZE                 | 3420 X 3015mm       |
| SECOND BEDROOM SIZE               | 3420 X 3015mm       |
| THIRD BEDROOM SIZE                |                     |
| FOURTH BEDROOM SIZE               |                     |
| LIVING ROOM SIZE                  | 3680 X 3520mm       |
| HABITABLE ROOM DEPTH              | 8450mm              |
| SNORKEL                           |                     |
| INTERNAL STORAGE                  | 13.3 m <sup>2</sup> |
| BREEZE PATH                       |                     |
| TERRACE SIZE                      | 51 m²               |
| DDA COMPLIANCE                    | в                   |