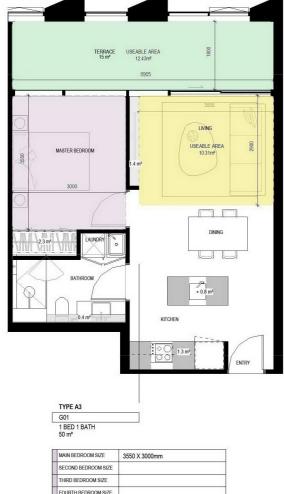

| MAIN BEDROOM SIZE    | 3400 X 3000mm      |  |
|----------------------|--------------------|--|
| SECOND BEDROOM SIZE  |                    |  |
| THIRD BEDROOM SIZE   |                    |  |
| FOURTH BEDROOM SIZE  |                    |  |
| LIVING ROOM SIZE     | 3600 X 3600mm      |  |
| HABITABLE ROOM DEPTH | 8050mm             |  |
| SNORKEL              |                    |  |
| INTERNAL STORAGE     | 6.8 m <sup>3</sup> |  |
| BREEZE PATH          |                    |  |
| TERRACE SIZE         | 21 m²              |  |
| DDA COMPLIANCE       | В                  |  |