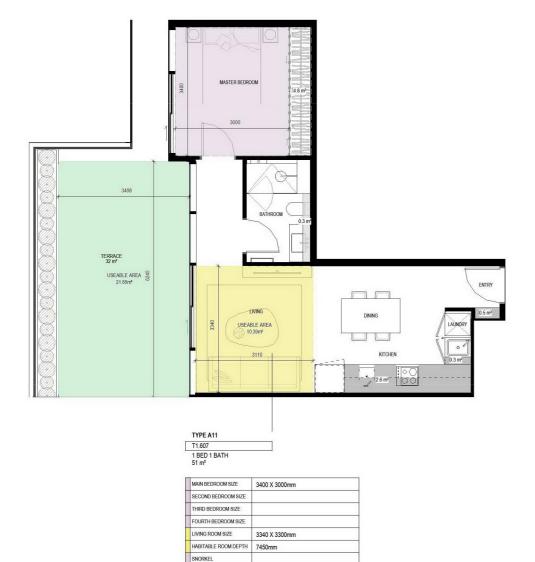

TE       | REVISION      | BY | CHK |
|-----|------------|---------------|----|-----|
| A   | 22.09.2021 | TOWN PLANNING | DC | DC  |
|     |            |               |    |     |
|     |            |               |    |     |
| _   |            |               |    |     |
|     |            |               |    |     |
|     |            |               |    |     |
| _   |            |               |    |     |
|     |            |               |    |     |
|     |            |               |    |     |

REV DATE REVISION ВҮ СНК

# PROJECT

DRAWING STATUS

HANSWORTH 149 HANSWORTH STREET, MULGRAVE 3170

MIXED USED DEVELOPMENT

 
 JOB №
 20090

 REVISION №
 A

 DATE
 22.09.2021

 SCALE
 1:50 @ A1

 DRAWN BY
 Author

 CHECKED BY
 Checker
 DRAWING TITLE ONE BED TYPOLOGIES 05 TP.5004



INTERNAL STORAGE

BREEZE PATH TERRACE SIZE

DDA COMPLIANCE

8.3 m³

32 m²



| MAIN BEDROOM SIZE    | 4100 X 3100mm       |  |
|----------------------|---------------------|--|
| SECOND BEDROOM SIZE  |                     |  |
| THIRD BEDROOM SIZE   |                     |  |
| FOURTH BEDROOM SIZE  |                     |  |
| LIVING ROOM SIZE     | 3750 X 3450mm       |  |
| HABITABLE ROOM DEPTH | 6469mm              |  |
| SNORKEL              |                     |  |
| INTERNAL STORAGE     | 11.8 m <sup>3</sup> |  |
| BREEZE PATH          | 9100.0 m            |  |
| TERRACE SIZE         | 11 m²               |  |
| DDA COMPLIANCE       | A                   |  |

| CERA     | Cera Stribley<br>Architecture<br>Interior Design<br>Cera Stribley Pty. Ltd.<br>ABN 29 350 585 700