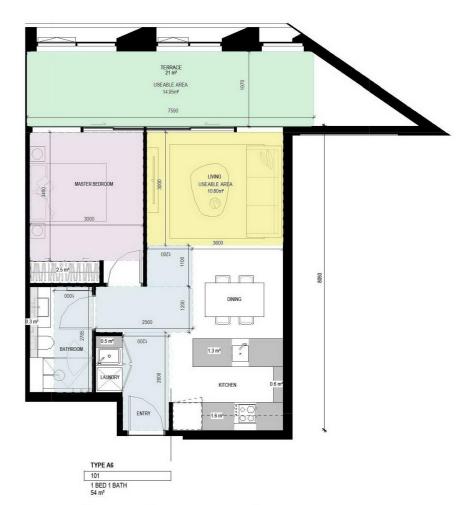

 DRAWN BY
 Author

 CHECKED BY
 Checker
 DRAWING TITLE ONE BED TYPOLOGIES 05 TP.5004

INTERNAL STORAGE

BREEZE PATH TERRACE SIZE

DDA COMPLIANCE

8.3 m³

32 m²

| MAIN BEDROOM SIZE    | 4100 X 3100mm       |  |
|----------------------|---------------------|--|
| SECOND BEDROOM SIZE  |                     |  |
| THIRD BEDROOM SIZE   |                     |  |
| FOURTH BEDROOM SIZE  |                     |  |
| LIVING ROOM SIZE     | 3750 X 3450mm       |  |
| HABITABLE ROOM DEPTH | 6469mm              |  |
| SNORKEL              |                     |  |
| INTERNAL STORAGE     | 11.8 m <sup>3</sup> |  |
| BREEZE PATH          | 9100.0 m            |  |
| TERRACE SIZE         | 11 m²               |  |
| DDA COMPLIANCE       | A                   |  |