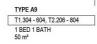

|     | TYPE A10                          |       |
|-----|-----------------------------------|-------|
| Г   | T1.608                            |       |
|     | 1 BED 1 BATH<br>55 m <sup>2</sup> |       |
| Γ   | MAIN BEDROOM SIZE                 | 3390  |
| Γ   | SECOND BEDROOM SIZE               |       |
|     | THIRD BEDROOM SIZE                |       |
|     | FOURTH BEDROOM SIZE               |       |
|     | LIVING ROOM SIZE                  | 3300  |
|     | HABITABLE ROOM DEPTH              | 8200r |
|     | SNORKEL                           |       |
|     | INTERNAL STORAGE                  | 8.5 m |
| haa | BREEZE PATH                       |       |
|     | TERRACE SIZE                      | 27 m² |
|     | DDA COMPLIANCE                    | В     |