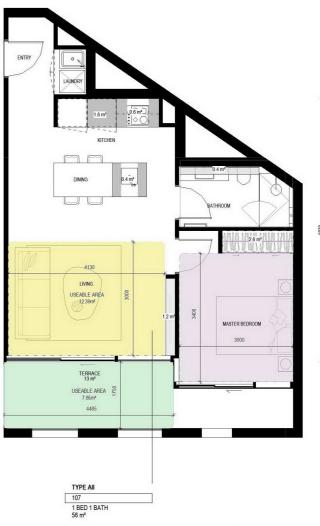

| G04, 105                          |                     |  |
|-----------------------------------|---------------------|--|
| 1 BED 1 BATH<br>50 m <sup>e</sup> |                     |  |
| MAIN BEDROOM SIZE                 | 3380 X 3000mm       |  |
| SECOND BEDROOM SIZE               |                     |  |
| THIRD BEDROOM SIZE                |                     |  |
| FOURTH BEDROOM SIZE               |                     |  |
| LIVING ROOM SIZE                  | 3380 x 3000mm       |  |
| HABITABLE ROOM DEPTH              | 6515mm              |  |
| SNORKEL                           |                     |  |
| INTERNAL STORAGE                  | 11.0 m <sup>3</sup> |  |
| BREEZE PATH                       |                     |  |
| TERRACE SIZE                      | 14 m²               |  |
| DDA COMPLIANCE                    | В                   |  |