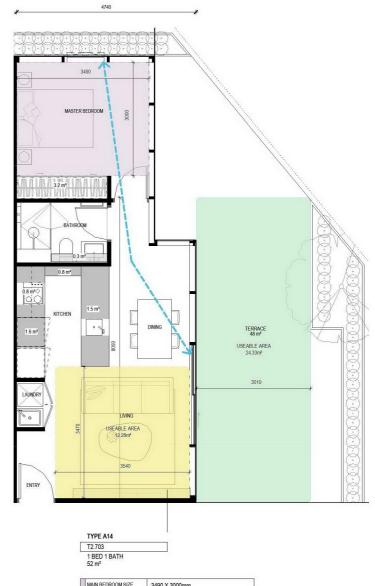

cs-a.com.au<br>Studio 5, 249 Chapel St<br>Prahran VIC 3181 AUS | COPYRIGHT<br>Reproduction of the whole or part of the document constitutes an<br>infringement of copyright. The information, ideas and concepts contained in<br>this document is / are confidential. The recipient(s) of this document is /<br>are prohibited from disclosing such information, ideas and concepts to any<br>person without prior written consent of the copyright holder. |                         |                              |       |           |          |          |

## BY CHK PROJECT

HANSWORTH 149 HANSWORTH STREET, MULGRAVE 3170 MIXED USED DEVELOPMENT

DRAWING STATUS

 JOB №
 20090

 REVISION №
 A

 DATE
 22.09.2021

 SCALE
 1:50 @ A1

 DRAWN BY
 Author

 CHECKED BY
 Checker

DRAWING TITLE ONE BED TYPOLOGIES 06





| Γ | MAIN BEDROOM SIZE    | 3490 X 3000mm      |
|---|----------------------|--------------------|
| Γ | SECOND BEDROOM SIZE  |                    |
|   | THIRD BEDROOM SIZE   |                    |
|   | FOURTH BEDROOM SIZE  |                    |
| Γ | LIVING ROOM SIZE     | 3570 X 3570mm      |
|   | HABITABLE ROOM DEPTH | 4740mm             |
|   | SNORKEL              |                    |
| Γ | INTERNAL STORAGE     | 8.2 m <sup>3</sup> |
|   | BREEZE PATH          | 8.2 m              |
|   | TERRACE SIZE         | 48 m²              |
| Γ | DDA COMPLIANCE       |                    |

| Cera Stribley                                 | NOTES