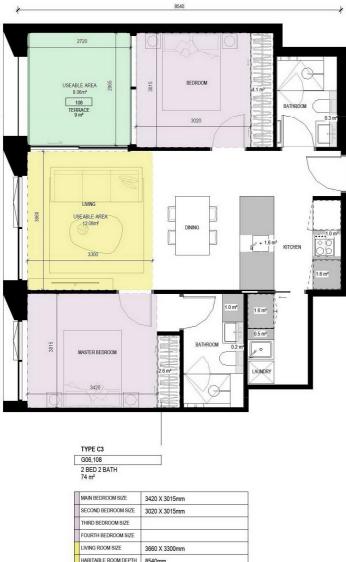

|     | MAIN BEDROOM SIZE    | 3000 x 3400mm      |  |
|-----|----------------------|--------------------|--|
|     | SECOND BEDROOM SIZE  |                    |  |
|     | THIRD BEDROOM SIZE   |                    |  |
| F   | FOURTH BEDROOM SIZE  |                    |  |
|     | LIVING ROOM SIZE     | 3680 x 3000mm      |  |
|     | HABITABLE ROOM DEPTH | 7065mm             |  |
|     | SNORKEL              |                    |  |
|     | INTERNAL STORAGE     | 6.4 m <sup>a</sup> |  |
| hnn | BREEZE PATH          |                    |  |
|     | TERRACE SIZE         | 21 m²              |  |
| Γ   | DDA COMPLIANCE       | A                  |  |