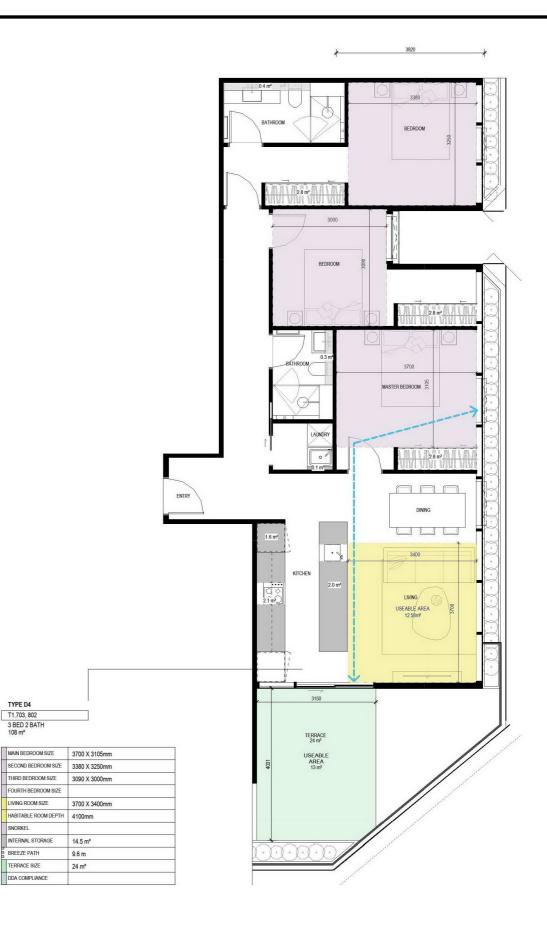

REV DATE REVISION BY CHK A 22.09.2021 TOWN PLANNING DC DC REV DATE REVISION ВҮ СНК

TYPE D4 T1.703, 802 3 BED 2 BATH 108 m<sup>2</sup>

SNORKEL

BREEZE PATH

TERRACE SIZE

DDA COMPLIANCE

FOURTH BEDROOM SIZE

HABITABLE ROOM DEPTH 4100mm

INTERNAL STORAGE 14.5 m<sup>3</sup>

9.6 m

24 m²