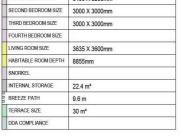

|     | MAIN BEDROOM SIZE    | 3000 x 3400mm      |  |
|-----|----------------------|--------------------|--|
|     | SECOND BEDROOM SIZE  |                    |  |
|     | THIRD BEDROOM SIZE   |                    |  |
| F   | FOURTH BEDROOM SIZE  |                    |  |
|     | LIVING ROOM SIZE     | 3680 x 3000mm      |  |
|     | HABITABLE ROOM DEPTH | 7065mm             |  |
|     | SNORKEL              |                    |  |
|     | INTERNAL STORAGE     | 6.4 m <sup>a</sup> |  |
| hnn | BREEZE PATH          |                    |  |
|     | TERRACE SIZE         | 21 m²              |  |
| Γ   | DDA COMPLIANCE       | A                  |  |