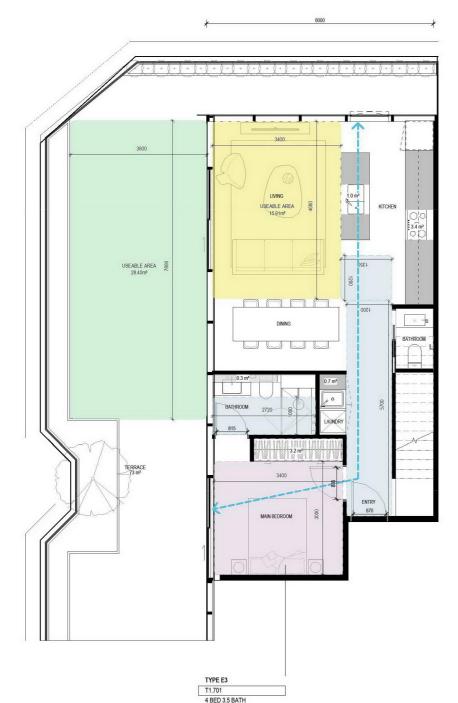

REV DATE REVISION BY CHK A 22.09.2021 TOWN PLANNING DC DC REV DATE REVISION ВҮ СНК

TYPE D4 T1.703, 802 3 BED 2 BATH 108 m<sup>2</sup>

SNORKEL

BREEZE PATH

TERRACE SIZE

DDA COMPLIANCE

FOURTH BEDROOM SIZE

HABITABLE ROOM DEPTH 4100mm

INTERNAL STORAGE 14.5 m<sup>3</sup>

9.6 m

24 m²