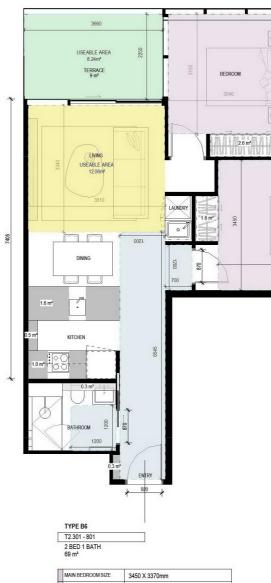

|     | MAIN BEDROOM SIZE    | 3450 X 3370mm      |
|-----|----------------------|--------------------|
|     | SECOND BEDROOM SIZE  | 3155 X 3040mm      |
|     | THIRD BEDROOM SIZE   |                    |
|     | FOURTH BEDROOM SIZE  |                    |
|     | LIVING ROOM SIZE     | 3610 X 3340mm      |
|     | HABITABLE ROOM DEPTH | 7605mm             |
|     | SNORKEL              | 1550 X 1300mm      |
|     | INTERNAL STORAGE     | 7.9 m <sup>3</sup> |
| 500 | BREEZE PATH          |                    |
|     | TERRACE SIZE         | 9 m²               |
|     | DDA COMPLIANCE       | A                  |
|     |                      |                    |