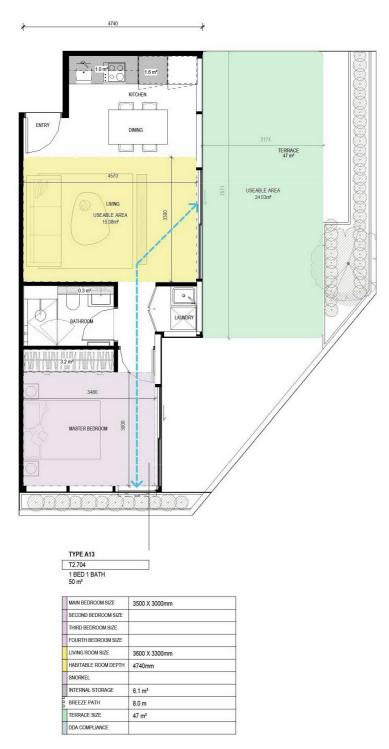

| G04, 105                          |                     |  |
|-----------------------------------|---------------------|--|
| 1 BED 1 BATH<br>50 m <sup>e</sup> |                     |  |
| MAIN BEDROOM SIZE                 | 3380 X 3000mm       |  |
| SECOND BEDROOM SIZE               |                     |  |
| THIRD BEDROOM SIZE                |                     |  |
| FOURTH BEDROOM SIZE               |                     |  |
| LIVING ROOM SIZE                  | 3380 x 3000mm       |  |
| HABITABLE ROOM DEPTH              | 6515mm              |  |
| SNORKEL                           |                     |  |
| INTERNAL STORAGE                  | 11.0 m <sup>3</sup> |  |
| BREEZE PATH                       |                     |  |
| TERRACE SIZE                      | 14 m²               |  |
| DDA COMPLIANCE                    | В                   |  |