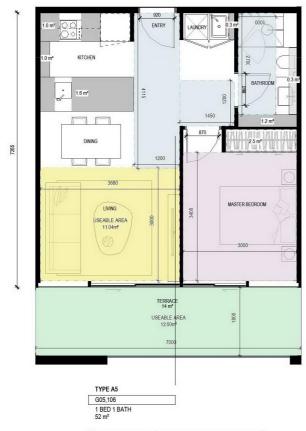

|     | TYPE A10                          |       |
|-----|-----------------------------------|-------|
| Г   | T1.608                            |       |
|     | 1 BED 1 BATH<br>55 m <sup>2</sup> |       |
| Γ   | MAIN BEDROOM SIZE                 | 3390  |
| Γ   | SECOND BEDROOM SIZE               |       |
|     | THIRD BEDROOM SIZE                |       |
|     | FOURTH BEDROOM SIZE               |       |
|     | LIVING ROOM SIZE                  | 3300  |
|     | HABITABLE ROOM DEPTH              | 8200r |
|     | SNORKEL                           |       |
|     | INTERNAL STORAGE                  | 8.5 m |
| haa | BREEZE PATH                       |       |
|     | TERRACE SIZE                      | 27 m² |
|     | DDA COMPLIANCE                    | В     |