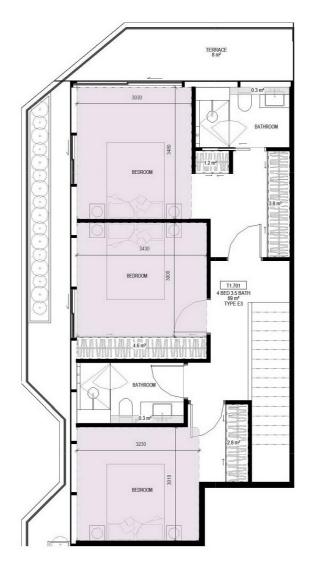

REV DATE REVISION BY CHK A 22.09.2021 TOWN PLANNING DC DC REV DATE REVISION ВҮ СНК

TYPE D4 T1.703, 802 3 BED 2 BATH 108 m<sup>2</sup>

SNORKEL

BREEZE PATH

TERRACE SIZE

DDA COMPLIANCE

FOURTH BEDROOM SIZE

HABITABLE ROOM DEPTH 4100mm

INTERNAL STORAGE 14.5 m<sup>3</sup>

9.6 m

24 m²