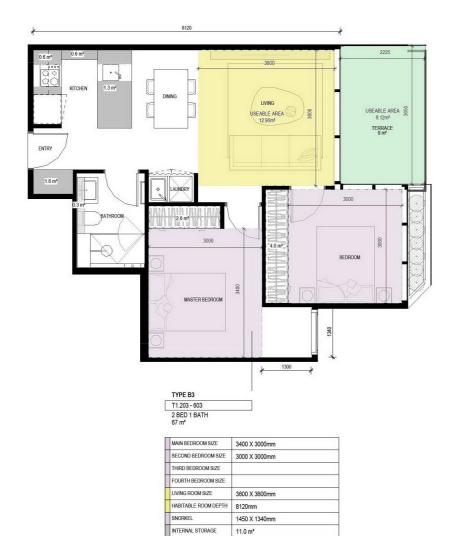

|     | MAIN BEDROOM SIZE    | 3000 x 3400mm      |  |
|-----|----------------------|--------------------|--|
|     | SECOND BEDROOM SIZE  |                    |  |
|     | THIRD BEDROOM SIZE   |                    |  |
| F   | FOURTH BEDROOM SIZE  |                    |  |
|     | LIVING ROOM SIZE     | 3680 x 3000mm      |  |
|     | HABITABLE ROOM DEPTH | 7065mm             |  |
|     | SNORKEL              |                    |  |
|     | INTERNAL STORAGE     | 6.4 m <sup>a</sup> |  |
| hnn | BREEZE PATH          |                    |  |
|     | TERRACE SIZE         | 21 m²              |  |
| Γ   | DDA COMPLIANCE       | A                  |  |