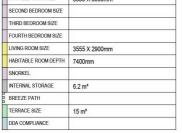

| MAIN BEDROOM SIZE    | 3400 X 3000mm      |  |
|----------------------|--------------------|--|
| SECOND BEDROOM SIZE  |                    |  |
| THIRD BEDROOM SIZE   |                    |  |
| FOURTH BEDROOM SIZE  |                    |  |
| LIVING ROOM SIZE     | 3600 X 3600mm      |  |
| HABITABLE ROOM DEPTH | 8050mm             |  |
| SNORKEL              |                    |  |
| INTERNAL STORAGE     | 6.8 m <sup>3</sup> |  |
| BREEZE PATH          |                    |  |
| TERRACE SIZE         | 21 m²              |  |
| DDA COMPLIANCE       | В                  |  |