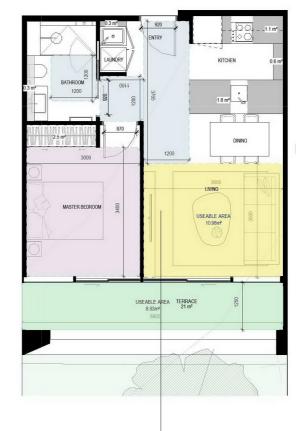

|     | MAIN BEDROOM SIZE    | 3000 x 3400mm      |  |
|-----|----------------------|--------------------|--|
|     | SECOND BEDROOM SIZE  |                    |  |
|     | THIRD BEDROOM SIZE   |                    |  |
| F   | FOURTH BEDROOM SIZE  |                    |  |
|     | LIVING ROOM SIZE     | 3680 x 3000mm      |  |
|     | HABITABLE ROOM DEPTH | 7065mm             |  |
|     | SNORKEL              |                    |  |
|     | INTERNAL STORAGE     | 6.4 m <sup>a</sup> |  |
| hnn | BREEZE PATH          |                    |  |
|     | TERRACE SIZE         | 21 m²              |  |
| Γ   | DDA COMPLIANCE       | A                  |  |

|                  | Cera Stribley                                           | NOTES