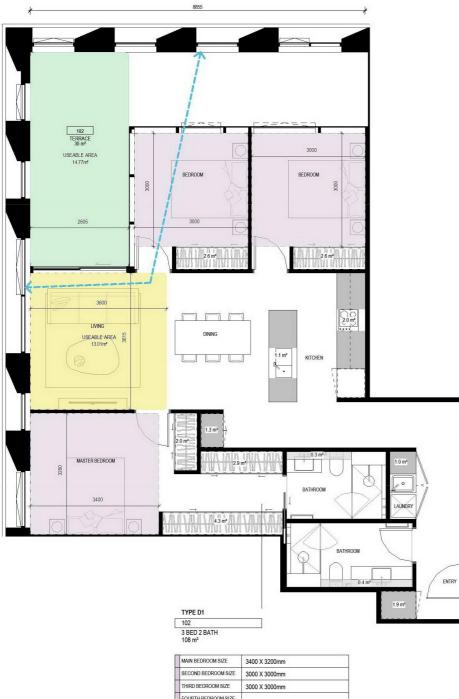

 DRAWN BY
 Author

 CHECKED BY
 Checker

DRAWING TITLE THREE BED TYPOLOGIES 01

| AIN BEDROOM SIZE    | 4080 X 3000mm       |  |
|---------------------|---------------------|--|
| ECOND BEDROOM SIZE  | 3000 X 3000mm       |  |
| HIRD BEDROOM SIZE   | 3390 X 3000mm       |  |
| OURTH BEDROOM SIZE  |                     |  |
| VING ROOM SIZE      | 3805 X 3330mm       |  |
| ABITABLE ROOM DEPTH | 8850mm              |  |
| NORKEL              |                     |  |
| TERNAL STORAGE      | 15.7 m <sup>3</sup> |  |
| REEZE PATH          | 10.3 m              |  |
| ERRACE SIZE         | 18 m²               |  |
| DA COMPLIANCE       |                     |  |