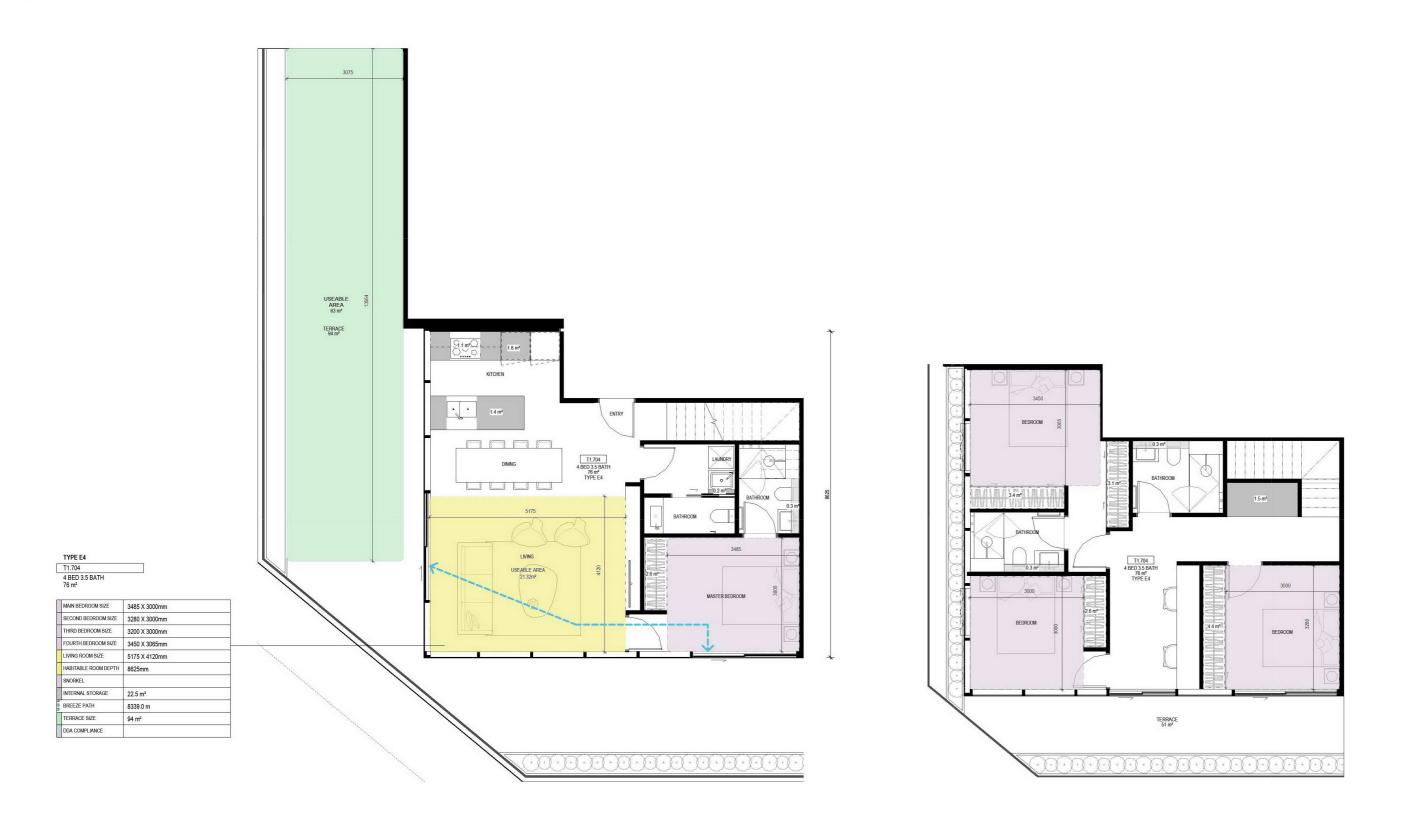

DRAWING TITLE FOUR BED TYPOLOGIES 03

| JOB N°             | 20090      |  |
|--------------------|------------|--|
| <b>REVISION N°</b> | A          |  |
| DATE               | 22.09.2021 |  |
| SCALE              | 1:50 @ A1  |  |
| DRAWN BY           | Author     |  |
| CHECKED BY         | Checker    |  |
|                    |            |  |
| DRAWING TITL       |            |  |
| FOUR BE            | TP.5023    |  |
|                    |            |  |