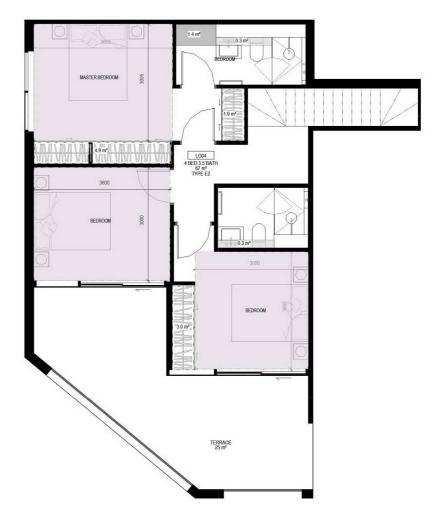

any person without prior withite consent of the copyright holder.

REV DATE REVISION BY CHK A 22.09.2021 TOWN PLANNING DC DC REV DATE REVISION ВҮ СНК

TYPE D4 T1.703, 802 3 BED 2 BATH 108 m<sup>2</sup>

SNORKEL

BREEZE PATH

TERRACE SIZE

DDA COMPLIANCE

FOURTH BEDROOM SIZE

HABITABLE ROOM DEPTH 4100mm

INTERNAL STORAGE 14.5 m<sup>3</sup>

9.6 m

24 m²

### PROJECT HANSWORTH

149 HANSWORTH STREET, MULGRAVE 3170 MIXED USED DEVELOPMENT

DRAWING STATUS

 JOB N°
 20090

 REVISION N°
 A

 DATE
 22.09.2021

 SCALE
 1:50 @ A1

 DRAWN BY
 Author

 CHECKED BY
 Checker

DRAWING TITLE THREE BED TYPOLOGIES 02





 JOB N°
 20090

 REVISION N°
 A

 DATE
 22.09.2021

 SCALE
 1:50 @ A1

 DRAWN BY
 Author

 CHECKED BY
 Checker

DRAWING TITLE FOUR BED TYPOLOGIES 01



TERRACE SIZE

DDA COMPLIANCE

25 m²



| <b>IRA</b> | Cera Stribley<br>Architecture<br>Interior Design<br>Cera Stribley Pty. Ltd.<br>ABN 29 350 585 700          | NOTES<br>Do not scale. Contractor must verify all dimensions on site before<br>commencing any work or preparing shop drawings which must be approved<br>by the architect before manufacture. Any extra entailed work shown on this<br>drawing must be claimed and approved before proceeding.                                                                                               | REV DATE<br>A 22.09.20 | REVISION<br>21 TOWN PLANNING | CHK<br>DC | REV DATE | REVISION | ВҮ СНК | PROJECT<br>HANSWORTH<br>149 HANSWORTH STREET, MULGRAV |
|------------|------------------------------------------------------------------------------------------------------------|--------------