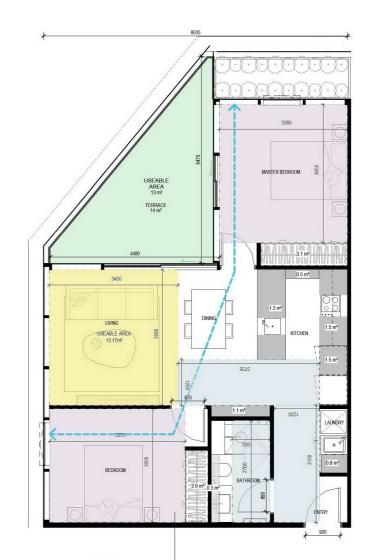

533 2582 info@cs-a.com.au www.cs-a.com.au Studio 5, 249 Chapel St Prahran VIC 3181 AUS E COPYRIGHT COP-monitor Reproduction of the whole or part of the document constitutes an intringement of copyright. The information, ideas and concepts contained in this document is / are confidential. The recipients(s) of this document is / are prohibited from disclosing such information, ideas and concepts to any person without prior within concent of the copyright holder. DRAWING STATUS



| JOB N°             |
|--------------------|
| <b>REVISION N°</b> |
| DATE               |
| SCALE              |
| DRAWN BY           |
| CHECKED BY         |
|                    |

20090 A 22.09.2021 1:50 @ A1 Author Checker

DRAWING TITLE TWO BED TYPOLOGIES 01



BREEZE PATH TERRACE SIZE

DDA COMPLIANCE

9 m²



| TYPE B4           |  |
|-------------------|--|
| T2.208 - 608      |  |
| 2 BED 1 BATH      |  |
| 73 m <sup>2</sup> |  |

|   | MAIN BEDROOM SIZE    | 3650 X 3380mm       |
|---|----------------------|---------------------|
|   | SECOND BEDROOM SIZE  | 3400 X 3000mm       |
|   | THIRD BEDROOM SIZE   |                     |
|   | FOURTH BEDROOM SIZE  |                     |
| 1 | LIVING ROOM SIZE     | 3600 X 3335mm       |
|   | HABITABLE ROOM DEPTH | 8035mm              |
|   | SNORKEL              |                     |
|   | INTERNAL STORAGE     | 12.7 m <sup>3</sup> |
|   | BREEZE PATH          | 12.2 m              |
|   | TERRACE SIZE         | 14 m²               |
| I | DDA COMPLIANCE       | В                   |

#### ERA Cera Stribley Architecture Interior Design NOTES R