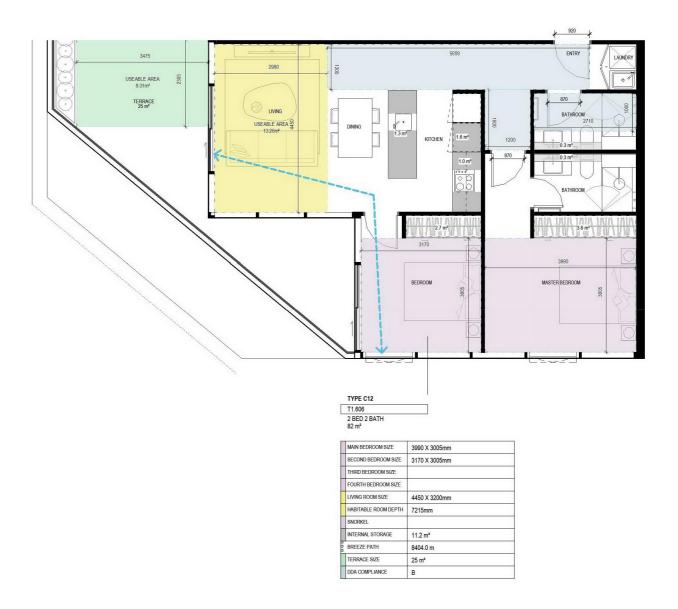

|     | TYPE A10                          |       |
|-----|-----------------------------------|-------|
| Г   | T1.608                            |       |
|     | 1 BED 1 BATH<br>55 m <sup>2</sup> |       |
| Γ   | MAIN BEDROOM SIZE                 | 3390  |
| Γ   | SECOND BEDROOM SIZE               |       |
|     | THIRD BEDROOM SIZE                |       |
|     | FOURTH BEDROOM SIZE               |       |
|     | LIVING ROOM SIZE                  | 3300  |
|     | HABITABLE ROOM DEPTH              | 8200r |
|     | SNORKEL                           |       |
|     | INTERNAL STORAGE                  | 8.5 m |
| haa | BREEZE PATH                       |       |
|     | TERRACE SIZE                      | 27 m² |
|     | DDA COMPLIANCE                    | В     |