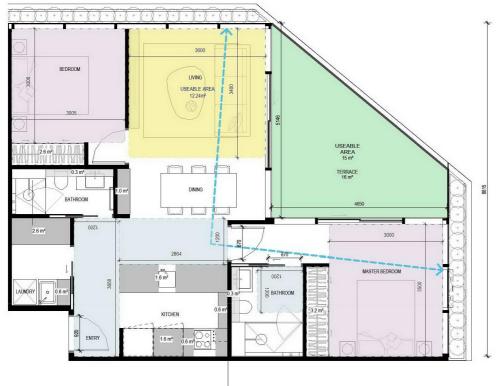

TYPE C6 T1.201 - 501, T2.203 - 603 2 BED 2 BATH 81 m<sup>2</sup>

|   | MAIN BEDROOM SIZE    | 3480 X 3000mm       |
|---|----------------------|---------------------|
|   | SECOND BEDROOM SIZE  | 3000 X 3000mm       |
|   | THIRD BEDROOM SIZE   |                     |
|   | FOURTH BEDROOM SIZE  |                     |
|   | LIVING ROOM SIZE     | 3600 X 3575mm       |
|   | HABITABLE ROOM DEPTH | 8815mm              |
|   | SNORKEL              |                     |
|   | INTERNAL STORAGE     | 12.1 m <sup>3</sup> |
| 5 | BREEZE PATH          | 8.0 m               |
|   | TERRACE SIZE         | 19 m²               |
|   | DDA COMPLIANCE       | В                   |