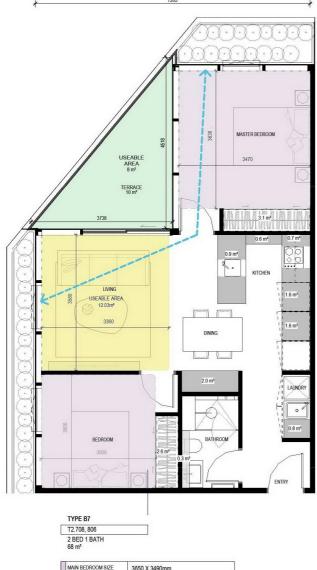

| MAIN BEDROOM SIZE    | 3640 x 3380mm      |
|----------------------|--------------------|
| SECOND BEDROOM SIZE  | 3000 x 3000mm      |
| THIRD BEDROOM SIZE   |                    |
| FOURTH BEDROOM SIZE  |                    |
| LIVING ROOM SIZE     | 3750 x 3200mm      |
| HABITABLE ROOM DEPTH | 8305mm             |
| SNORKEL              |                    |
| INTERNAL STORAGE     | 9.2 m <sup>2</sup> |
| BREEZE PATH          | 10.9 m             |
| TERRACE SIZE         | 14 m²              |
| DDA COMPLIANCE       |                    |