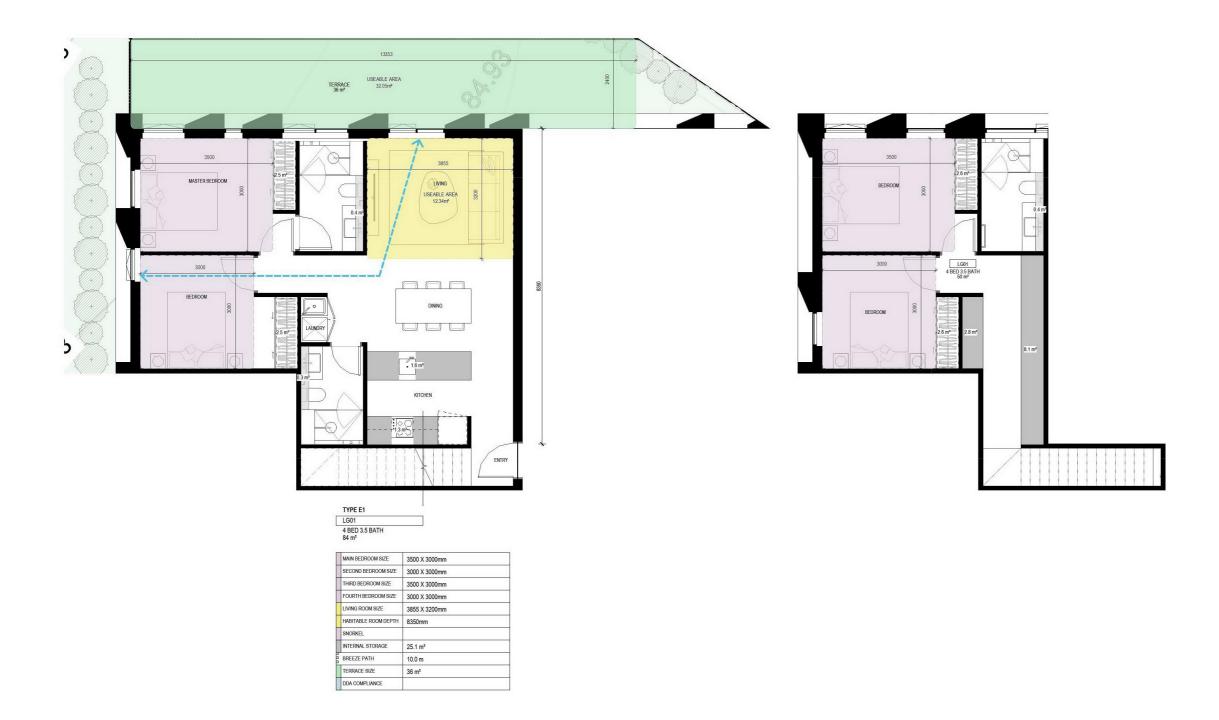

|     | MAIN BEDROOM SIZE    | 3000 x 3400mm      |  |
|-----|----------------------|--------------------|--|
|     | SECOND BEDROOM SIZE  |                    |  |
|     | THIRD BEDROOM SIZE   |                    |  |
| F   | FOURTH BEDROOM SIZE  |                    |  |
|     | LIVING ROOM SIZE     | 3680 x 3000mm      |  |
|     | HABITABLE ROOM DEPTH | 7065mm             |  |
|     | SNORKEL              |                    |  |
|     | INTERNAL STORAGE     | 6.4 m <sup>a</sup> |  |
| hnn | BREEZE PATH          |                    |  |
|     | TERRACE SIZE         | 21 m²              |  |
| Γ   | DDA COMPLIANCE       | A                  |  |