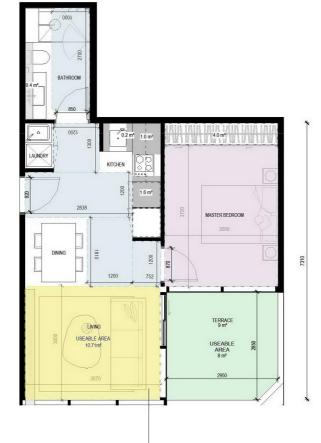

350 585 700 + 61 3 9533 2582 info@cs-a.com.au www.cs-a.com.au Studio 5, 249 Chapel St Prahran VIC 3181 AUS COPYRIGHT COP-monitor Reproduction of the whole or part of the document constitutes an intringement of copyright. The information, ideas and concepts contained in this document is / are confidential. The recipients(of this document is / are prohibited from disclosing such information, ideas and concepts to any person without prior wither consense of the copyright holder.

REV DATE REVISION BY CHK

# PROJECT

HANSWORTH 149 HANSWORTH STREET, MULGRAVE 3170 MIXED USED DEVELOPMENT

DRAWING STATUS



| C |  |  |  |
|---|--|--|--|
|   |  |  |  |

 JOB №
 20090

 REVISION №
 A

 DATE
 22.09.2021

 SCALE
 1:50 @ A1

 DRAWN BY
 Author

 CHECKED BY
 Checker

DRAWING TITLE ONE BED TYPOLOGIES 04





|   | MAIN BEDROOM SIZE    | 3720 X 3000mm      |  |
|---|----------------------|--------------------|--|
|   | SECOND BEDROOM SIZE  |                    |  |
|   | THIRD BEDROOM SIZE   |                    |  |
| I | FOURTH BEDROOM SIZE  |                    |  |
|   | LIVING ROOM SIZE     | 3590 X 3300mm      |  |
| ĺ | HABITABLE ROOM DEPTH | 7320mm             |  |
|   | SNORKEL              |                    |  |
| 1 | INTERNAL STORAGE     | 7.2 m <sup>3</sup> |  |
|   | BREEZE PATH          |                    |  |
| 1 | TERRACE SIZE         | 9 m²               |  |
|   | DDA COMPLIANCE       | В                  |  |



|     | TYPE A10                          |       |
|-----|-----------------------------------|-------|
| Г   | T1.608                            |       |
|