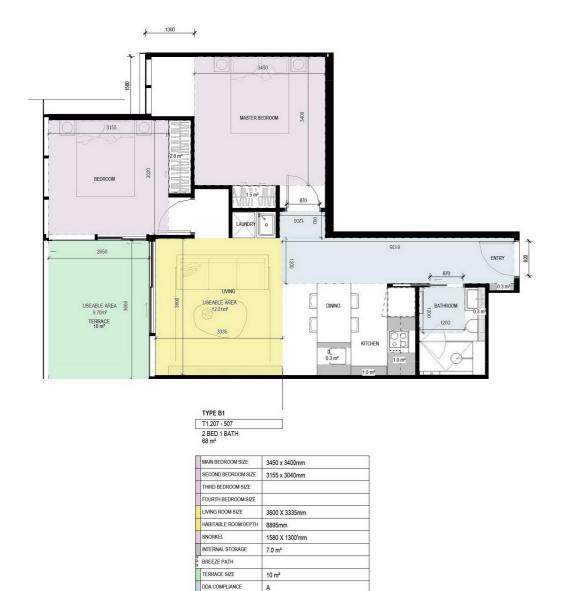

TYPE B2 T1.205 - 505 2 BED 1 BATH 71 m<sup>2</sup>

| MAIN BEDROOM SIZE    | 3700 X 3000mm       |
|----------------------|---------------------|
| SECOND BEDROOM SIZE  | 3015 X 3000mm       |
| THIRD BEDROOM SIZE   |                     |
| FOURTH BEDROOM SIZE  |                     |
| LIVING ROOM SIZE     | 3600 X 3335mm       |
| HABITABLE ROOM DEPTH | 8315mm              |
| SNORKEL              |                     |
| INTERNAL STORAGE     | 14.3 m <sup>3</sup> |
| BREEZE PATH          | 12.0 m              |
| TERRACE SIZE         | 14 m²               |
| DDA COMPLIANCE       | В                   |