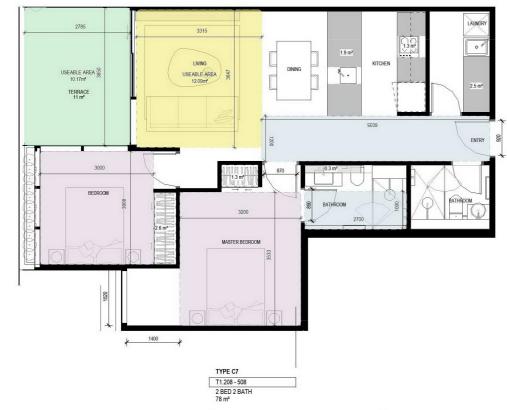

TH STREET, MULGRAVE 3170 MIXED USED DEVELOPMENT + 61 3 9533 2582 info@cs-a.com.au www.cs-a.com.au Studio 5, 249 Chapel St Prahran VIC 3181 AUS COPYRIGHT COP-monitor Reproduction of the whole or part of the document constitutes an intringement of copyright. The information, ideas and concepts contained in this document is / are confidential. The recipients(of this document is / are prohibited from disclosing such information, ideas and concepts to any person without prior wither consense of the copyright holder. DRAWING STATUS

| 0 |  |
|---|--|
|   |  |
|   |  |
|   |  |
|   |  |
| 0 |  |
|   |  |
| 0 |  |
|   |  |
|   |  |
|   |  |
|   |  |

 JOB N°
 20090

 REVISION N°
 A

 DATE
 22.09.2021

 SCALE
 1:50 @ A1

 DRAWN BY
 Author

 CHECKED BY
 Checker

DRAWING TITLE TWO BED TYPOLOGIES 08



| MAIN BEDROOM SIZE    | 3370 X 3200mm       |  |
|----------------------|---------------------|--|
| SECOND BEDROOM SIZE  | 3000 X 3000mm       |  |
| THIRD BEDROOM SIZE   |                     |  |
| FOURTH BEDROOM SIZE  |                     |  |
| LIVING ROOM SIZE     | 3600 x 3400mm       |  |
| HABITABLE ROOM DEPTH | 7820mm              |  |
| SNORKEL              | 1520 X 1400mm       |  |
| INTERNAL STORAGE     | 10.0 m <sup>a</sup> |  |
| BREEZE PATH          |                     |  |
| TERRACE SIZE         | 11 m²               |  |
| DDA COMPLIANCE       | В                   |  |



MAIN BEDROOM SIZE 3400 x 3000mm SECOND BEDROOM SIZE 3000 x 3000mm

| THIRD BEDROOM SIZE   |                     |
|----------------------|---------------------|
| FOURTH BEDROOM SIZE  |