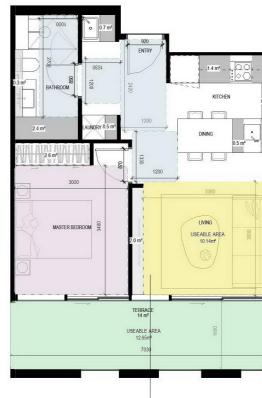

ent(s) of this document is /                                          | _            |               |        | =        |          |        | MIXED USED DEVELOPMENT         |
|                  | Studio 5, 249 Chapel St<br>Prahran VIC 3181 AUS         | are prohibited from disclosing such information, ideas and concepts to any<br>person without prior written consent of the copyright holder.                                                                                                                                          |              |               |        |          |          |        | TOWN PLANNING                  |

AVE 3170

 JOB №
 20090

 REVISION №
 A

 DATE
 22.09.2021

 SCALE
 1:50 @ A1

 DRAWN BY
 Author

 CHECKED BY
 Checker

DRAWING TITLE ONE BED TYPOLOGIES 01







| G04, 105                          |                     |  |
|-----------------------------------|---------------------|--|
| 1 BED 1 BATH<br>50 m <sup>e</sup> |                     |  |
| MAIN BEDROOM SIZE                 | 3380 X 3000mm       |  |
| SECOND BEDROOM SIZE               |                     |  |
| THIRD BEDROOM SIZE                |                     |  |
| FOURTH BEDROOM SIZE               |                     |  |
| LIVING ROOM SIZE                  | 3380 x 3000mm       |  |
| HABITABLE ROOM DEPTH              | 6515mm              |  |
| SNORKEL                           |                     |  |
| INTERNAL STORAGE                  | 11.0 m <sup>3</sup> |  |
| BREEZE PATH                       |                     |  |
| TERRACE SIZE                      | 14 m