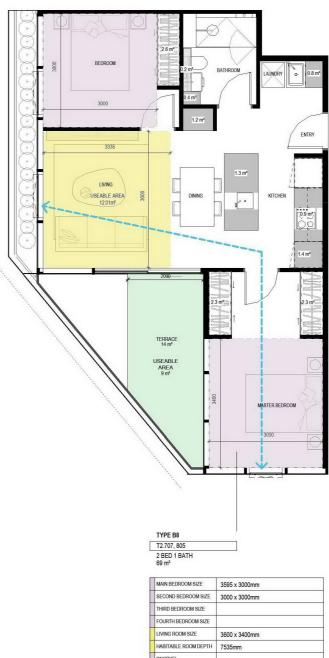

| LIVING ROOM SIZE     | 3600 x 3400mm       |
|----------------------|---------------------|
| HABITABLE ROOM DEPTH | 7535mm              |
| SNORKEL              |                     |
| INTERNAL STORAGE     | 13.1 m <sup>a</sup> |
| BREEZE PATH          | 11.6 m              |
| TERRACE SIZE         | 13 m²               |
| DDA COMPLIANCE       |                     |