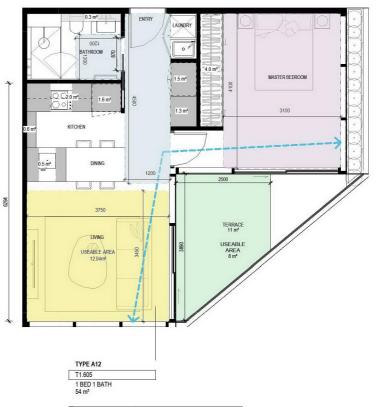

-|-----|
| A   | 22.09.2021 | TOWN PLANNING | DC | DC  |
|     |            |               |    |     |
|     |            |               |    |     |
| _   |            |               |    |     |
|     |            |               |    |     |
|     |            |               |    |     |
| _   |            |               |    |     |
|     |            |               |    |     |
|     |            |               |    |     |

REV DATE REVISION ВҮ СНК

# PROJECT

DRAWING STATUS

HANSWORTH 149 HANSWORTH STREET, MULGRAVE 3170

MIXED USED DEVELOPMENT

 
 JOB №
 20090

 REVISION №
 A

 DATE
 22.09.2021

 SCALE
 1:50 @ A1

 DRAWN BY
 Author

 CHECKED BY
 Checker
 DRAWING TITLE ONE BED TYPOLOGIES 05 TP.5004



INTERNAL STORAGE

BREEZE PATH TERRACE SIZE

DDA COMPLIANCE

8.3 m³

32 m²



| MAIN BEDROOM SIZE    | 4100 X 3100mm       |  |
|----------------------|---------------------|--|
| SECOND BEDROOM SIZE  |                     |  |
| THIRD BEDROOM SIZE   |                     |  |
| FOURTH BEDROOM SIZE  |                     |  |
| LIVING ROOM SIZE     | 3750 X 3450mm       |  |
| HABITABLE ROOM DEPTH | 6469mm              |  |
| SNORKEL              |                     |  |
| INTERNAL STORAGE     | 11.8 m <sup>3</sup> |  |
| BREEZE PATH          | 9100.0 m            |  |
| TERRACE SIZE         | 11 m²               |  |
| DDA COMPLIANCE       | A                   |  |

| CERA     | Cera Stribley<br>Architecture<br>Interior Design<br>Cera Stribley Pty. Ltd.<br>ABN 29 350 585 700          | NOTES<br>Do not scale. Contractor must verify all dimensions on site before