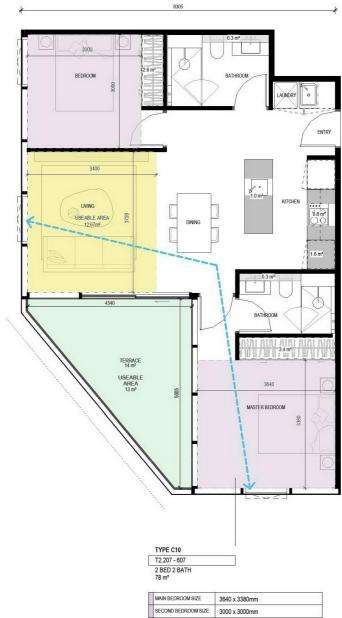

| MAIN BEDROOM SIZE    | 3640 x 3380mm      |
|----------------------|--------------------|
| SECOND BEDROOM SIZE  | 3000 x 3000mm      |
| THIRD BEDROOM SIZE   |                    |
| FOURTH BEDROOM SIZE  |                    |
| LIVING ROOM SIZE     | 3750 x 3200mm      |
| HABITABLE ROOM DEPTH | 8305mm             |
| SNORKEL              |                    |
| INTERNAL STORAGE     | 9.2 m <sup>2</sup> |
| BREEZE PATH          | 10.9 m             |
| TERRACE SIZE         | 14 m²              |
| DDA COMPLIANCE       |                    |