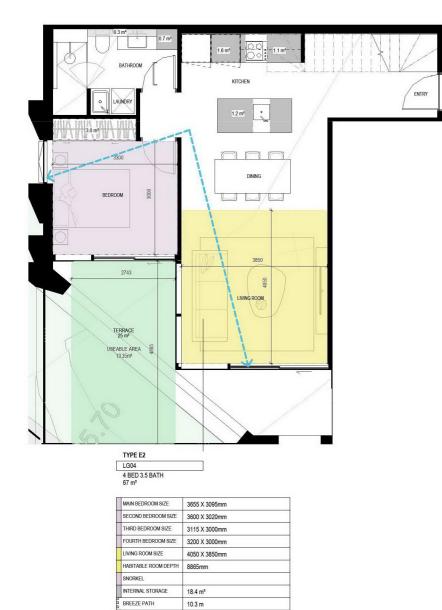

FOURTH BEDROOM SIZE

SNORKEL INTERNAL STORAGE

BREEZE PATH

TERRACE SIZE

DDA COMPLIANCE

LIVING ROOM SIZE 3780 x 3335mm

15.0 m<sup>3</sup>

0.0 m

9 m²

HABITABLE ROOM DEPTH 7455mm

Continuent Reproduction of the whole or part of the document constitutes an infringement of copyright. The information, ideas and concepts contained in this document is / are confidential. The recipients(s) of this document is / are prohibited from disclosing such information, ideas and concepts to any person without prior written consent of the copyright holder.