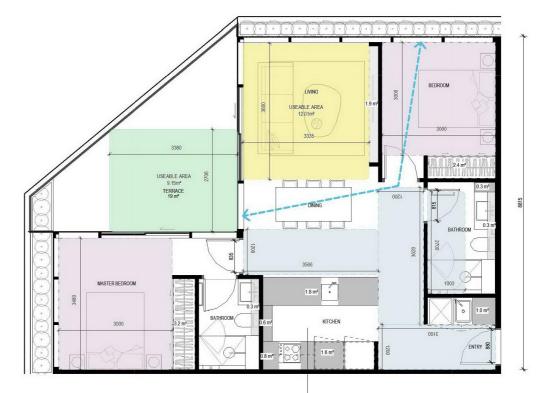

TYPE C6 T1.201 - 501, T2.203 - 603 2 BED 2 BATH 81 m<sup>2</sup>

|   | MAIN BEDROOM SIZE    | 3480 X 3000mm       |
|---|----------------------|---------------------|
|   | SECOND BEDROOM SIZE  | 3000 X 3000mm       |
|   | THIRD BEDROOM SIZE   |                     |
|   | FOURTH BEDROOM SIZE  |                     |
|   | LIVING ROOM SIZE     | 3600 X 3575mm       |
|   | HABITABLE ROOM DEPTH | 8815mm              |
|   | SNORKEL              |                     |
|   | INTERNAL STORAGE     | 12.1 m <sup>3</sup> |
| 5 | BREEZE PATH          | 8.0 m               |
|   | TERRACE SIZE         | 19 m²               |
|   | DDA COMPLIANCE       | В                   |