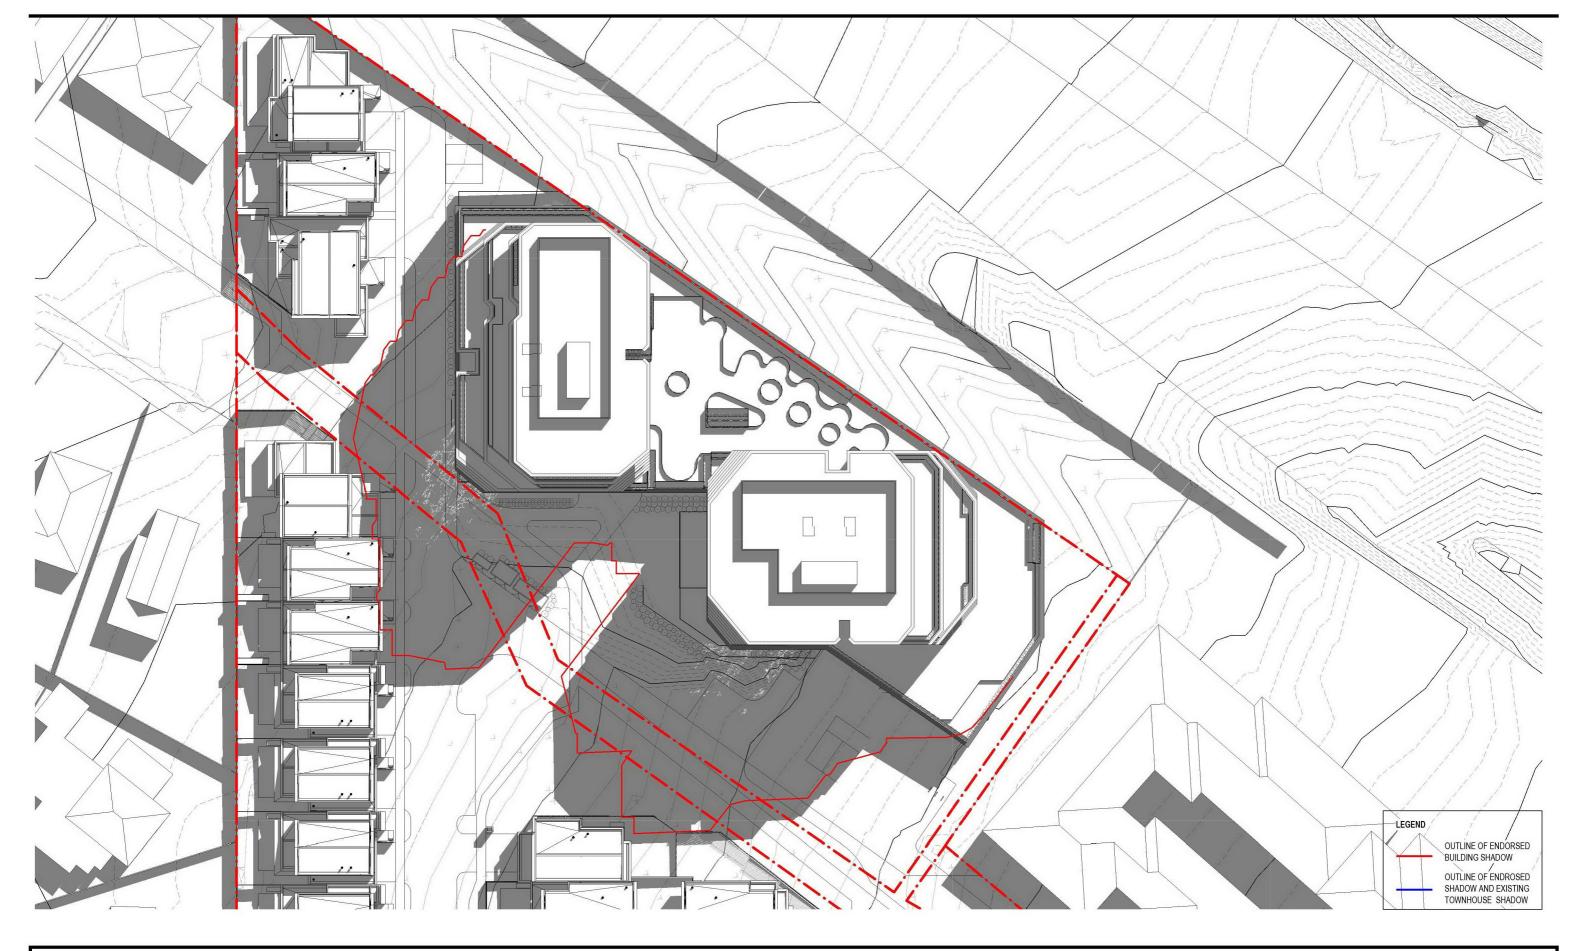

#### **HANSWORTH**

149 HANSWORTH STREET, MULGRAVE 3170 MIXED USED DEVELOPMENT

DRAWING STATUS TOWN PLANNING JOB N° 20090
REVISION N° A
DATE 22.09.2021
SCALE As indicated @ A1
DRAWN BY DC
CHECKED BY DC

DRAWING TITLE

PROPOSED SHADOWS 10AM 22 SEP

NTES

not scale. Contractor must verify all dimensions on site before 
mmencing any work or preparing shop drawings which must be appro

Cera Stribley Pty. Ltd.

+ 61 3 9533 2582 info@cs-a.com.au www.cs-a.com.au Studio 5, 249 Chapel St Prahran VIC 3181 AUS COPYRIGHT