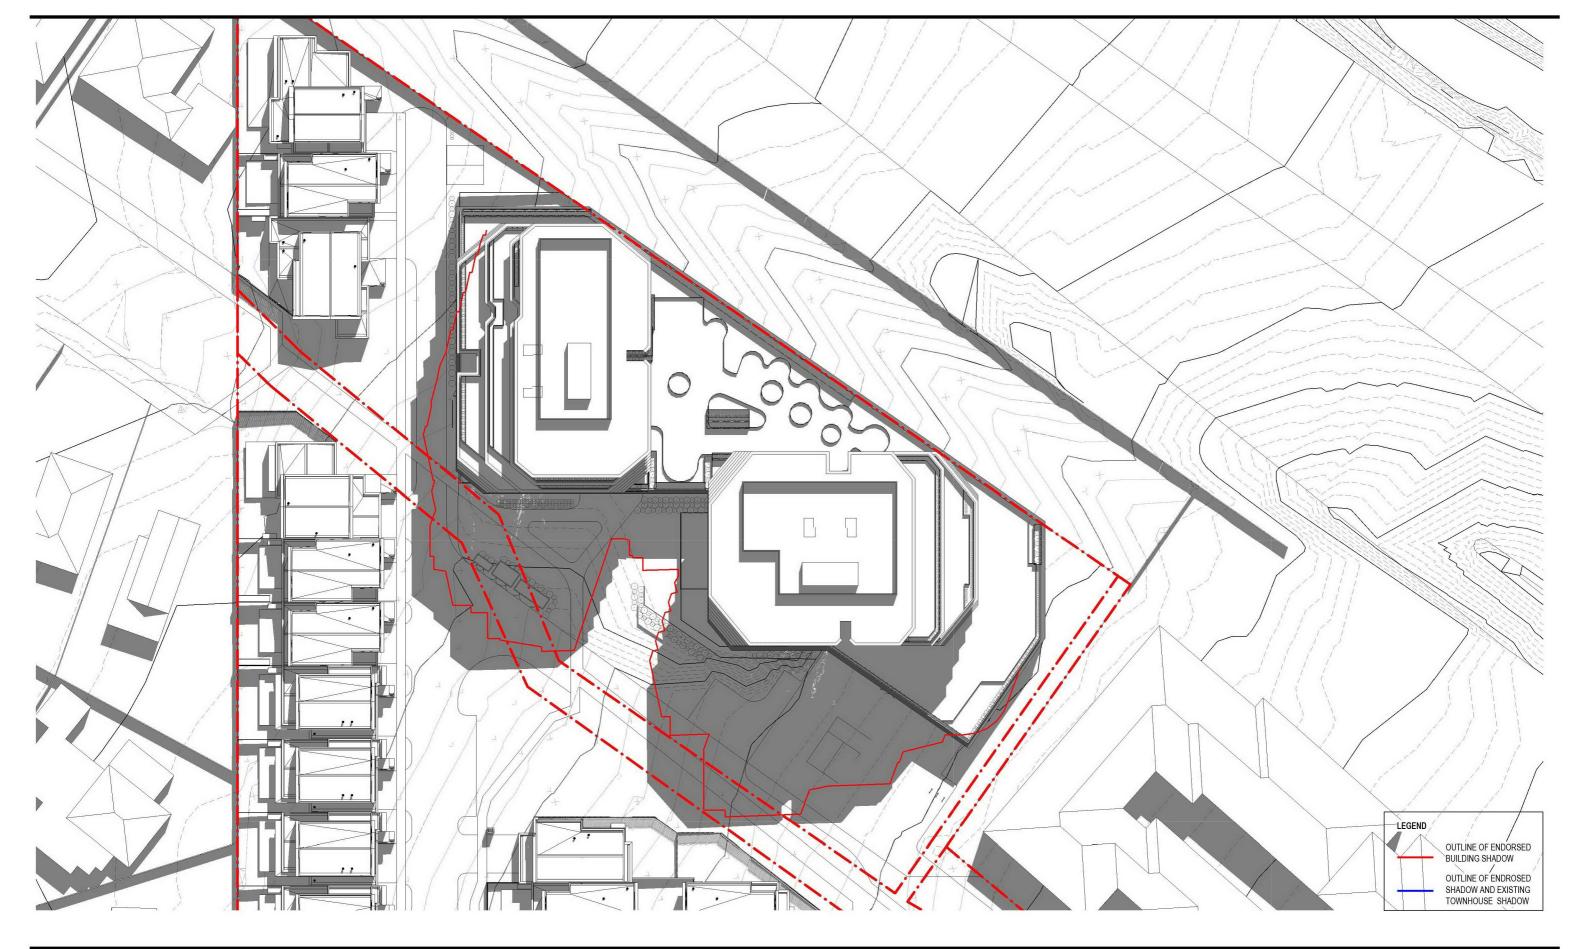

### PROJECT HANSWORTH

149 HANSWORTH STREET, MULGRAVE 3170 MIXED USED DEVELOPMENT

TOWN PLANNING

JOB N° 20090
REVISION N° A
DATE 22.09.2021
SCALE As indicated @ A1
DRAWN BY DC
CHECKED BY DC

DRAWING TITLE

PROPOSED SHADOWS 11AM 22 SEP