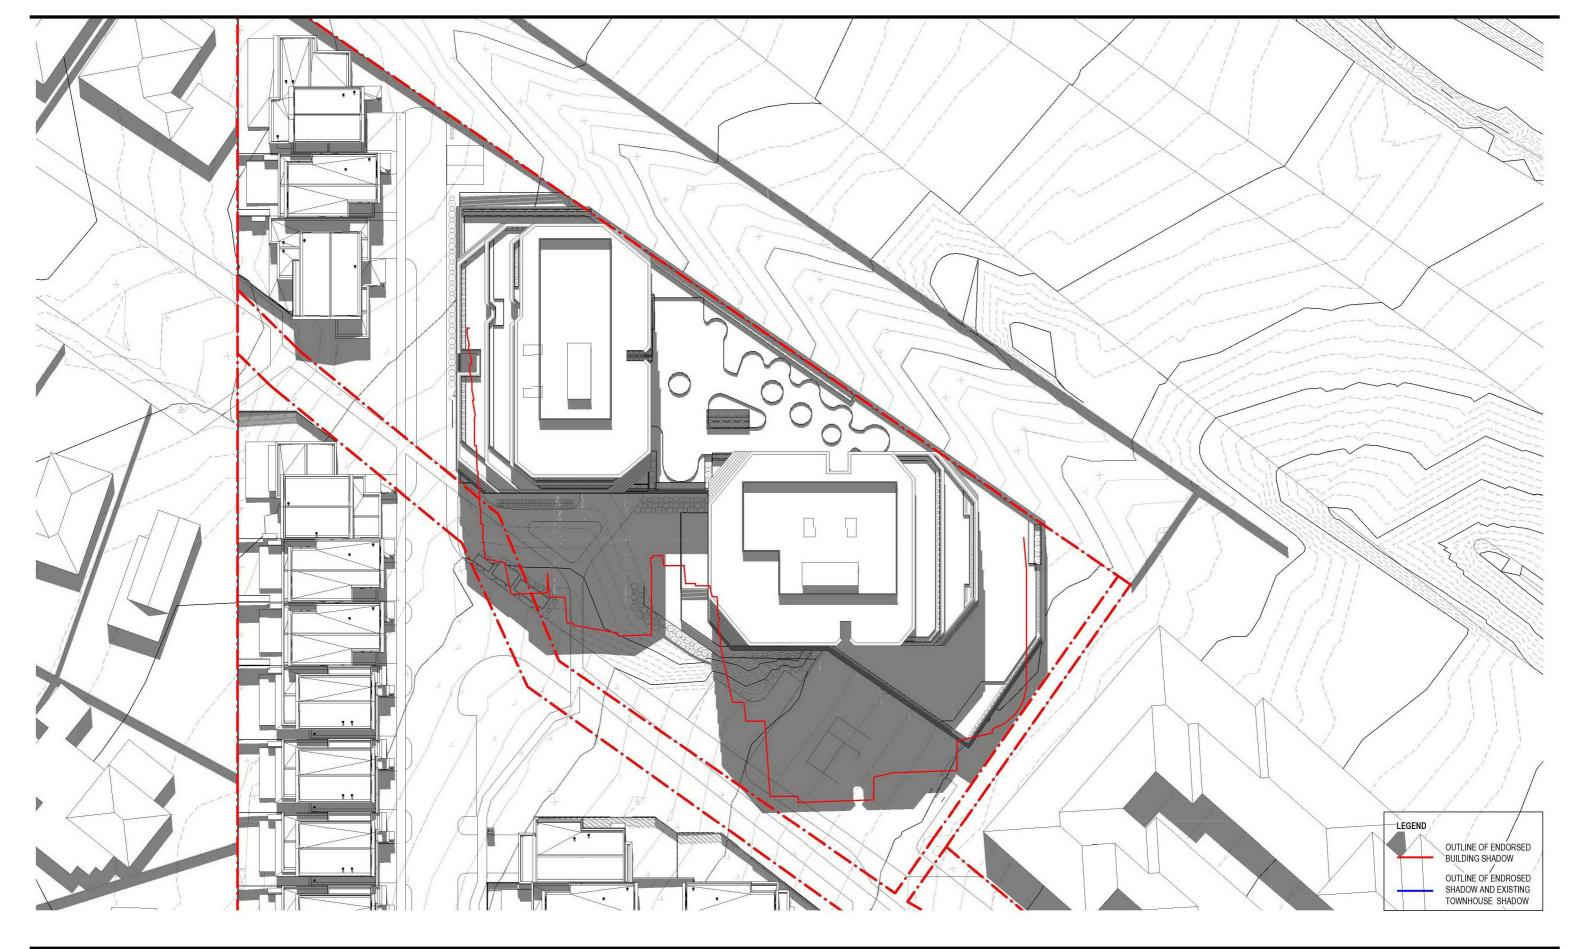

#### **HANSWORTH**

149 HANSWORTH STREET, MULGRAVE 3170 MIXED USED DEVELOPMENT

DRAWING STATUS TOWN PLANNING JOB N° 20090
REVISION N° A
DATE 22.09.2021
SCALE As indicated @ A1
DRAWN BY DC
CHECKED BY DC

DRAWING TITLE

PROPOSED SHADOWS 12PM 22 SEP

+ 61 3 9533 2582 info@cs-a.com.au www.cs-a.com.au Studio 5, 249 Chapel St Prahran VIC 3181 AUS

PROJECT **HANSWORTH** 

149 HANSWORTH STREET, MULGRAVE 3170 MIXED USED DEVELOPMENT