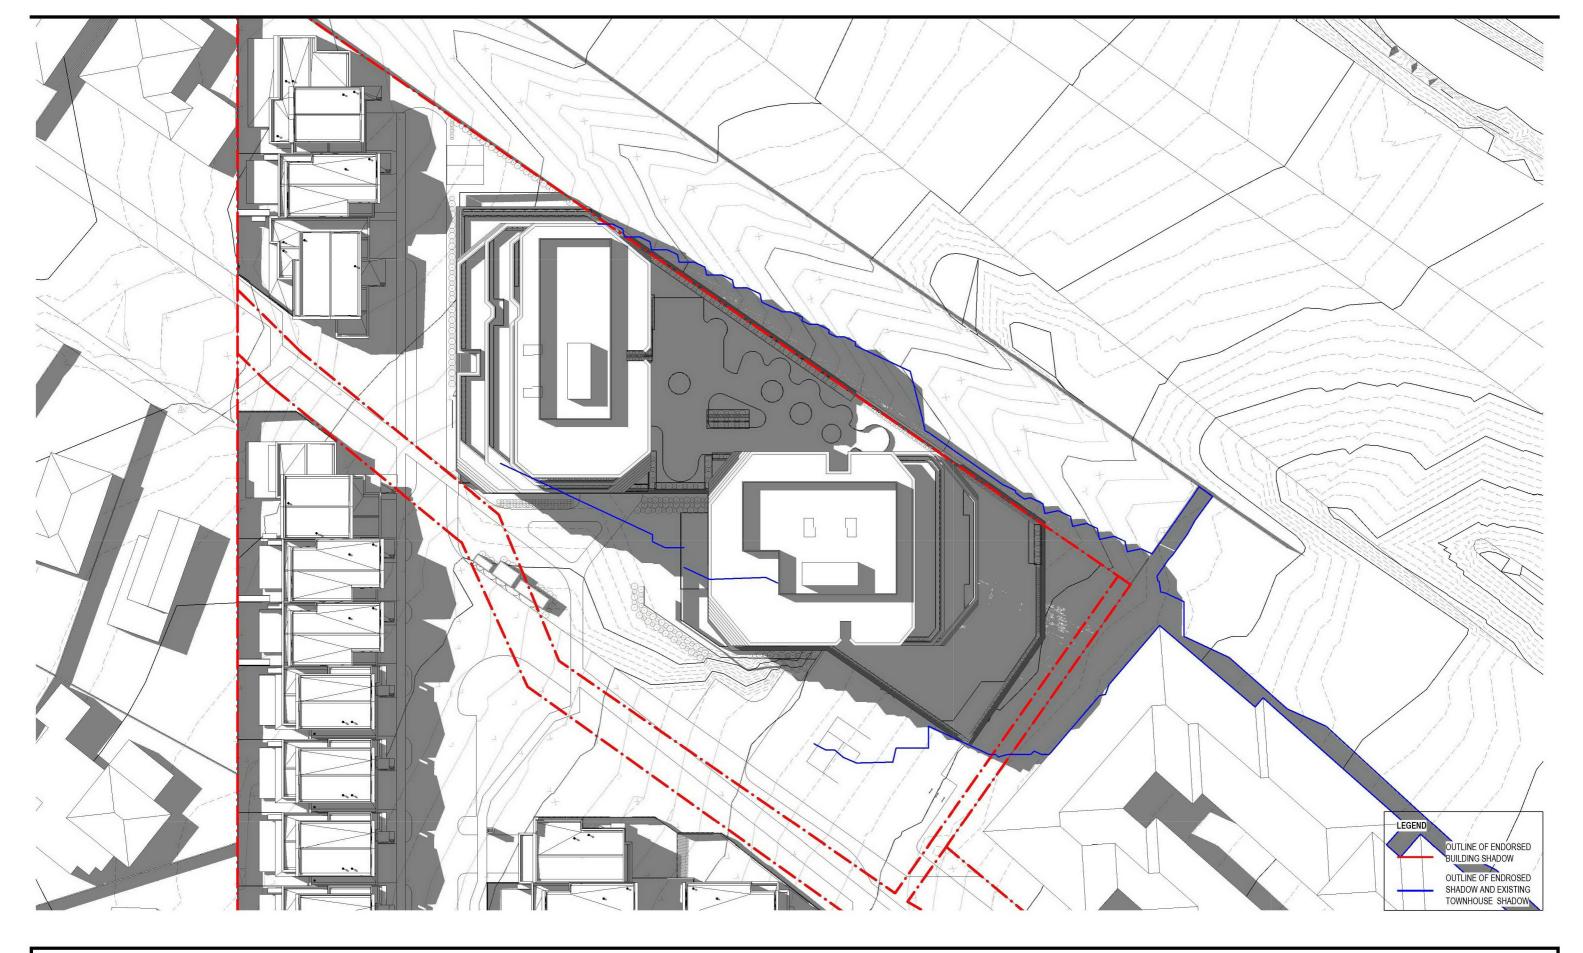

#### REV DATE REVISION A 22.09.2021 TOWN PLANNING

PROJECT

#### **HANSWORTH**

149 HANSWORTH STREET, MULGRAVE 3170 MIXED USED DEVELOPMENT

DRAWING STATUS TOWN PLANNING JOB N° 20090
REVISION N° A
DATE 22.09.2021
SCALE As indicated @ A1
DRAWN BY DC
CHECKED BY DC

DRAWING TITLE

PROPOSED SHADOWS 10AM 22 SEP

NTES

not scale. Contractor must verify all dimensions on site before 
mmencing any work or preparing shop drawings which must be appro

Cera Stribley Pty. Ltd.

+ 61 3 9533 2582 info@cs-a.com.au www.cs-a.com.au Studio 5, 249 Chapel St Prahran VIC 3181 AUS COPYRIGHT