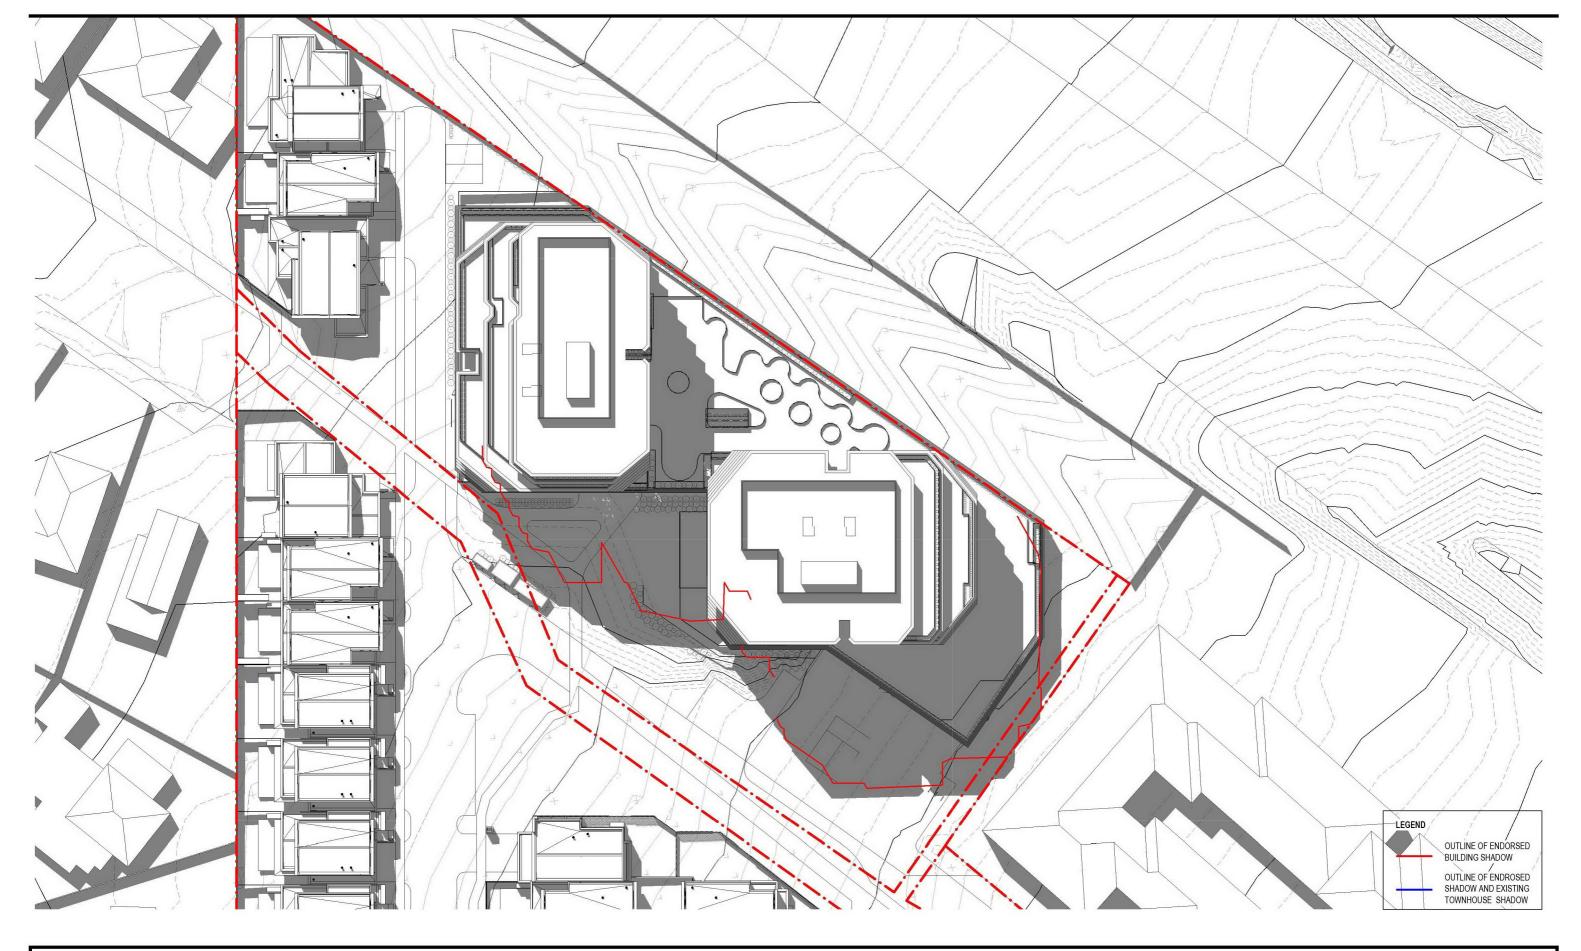

### PROJECT HANSWORTH

149 HANSWORTH STREET, MULGRAVE 3170 MIXED USED DEVELOPMENT

TOWN PLANNING

JOB N° 20090
REVISION N° A
DATE 22.09.2021
SCALE As indicated @ A1
DRAWN BY DC
CHECKED BY DC

DRAWING TITLE

PROPOSED SHADOWS 9AM 22 SEP