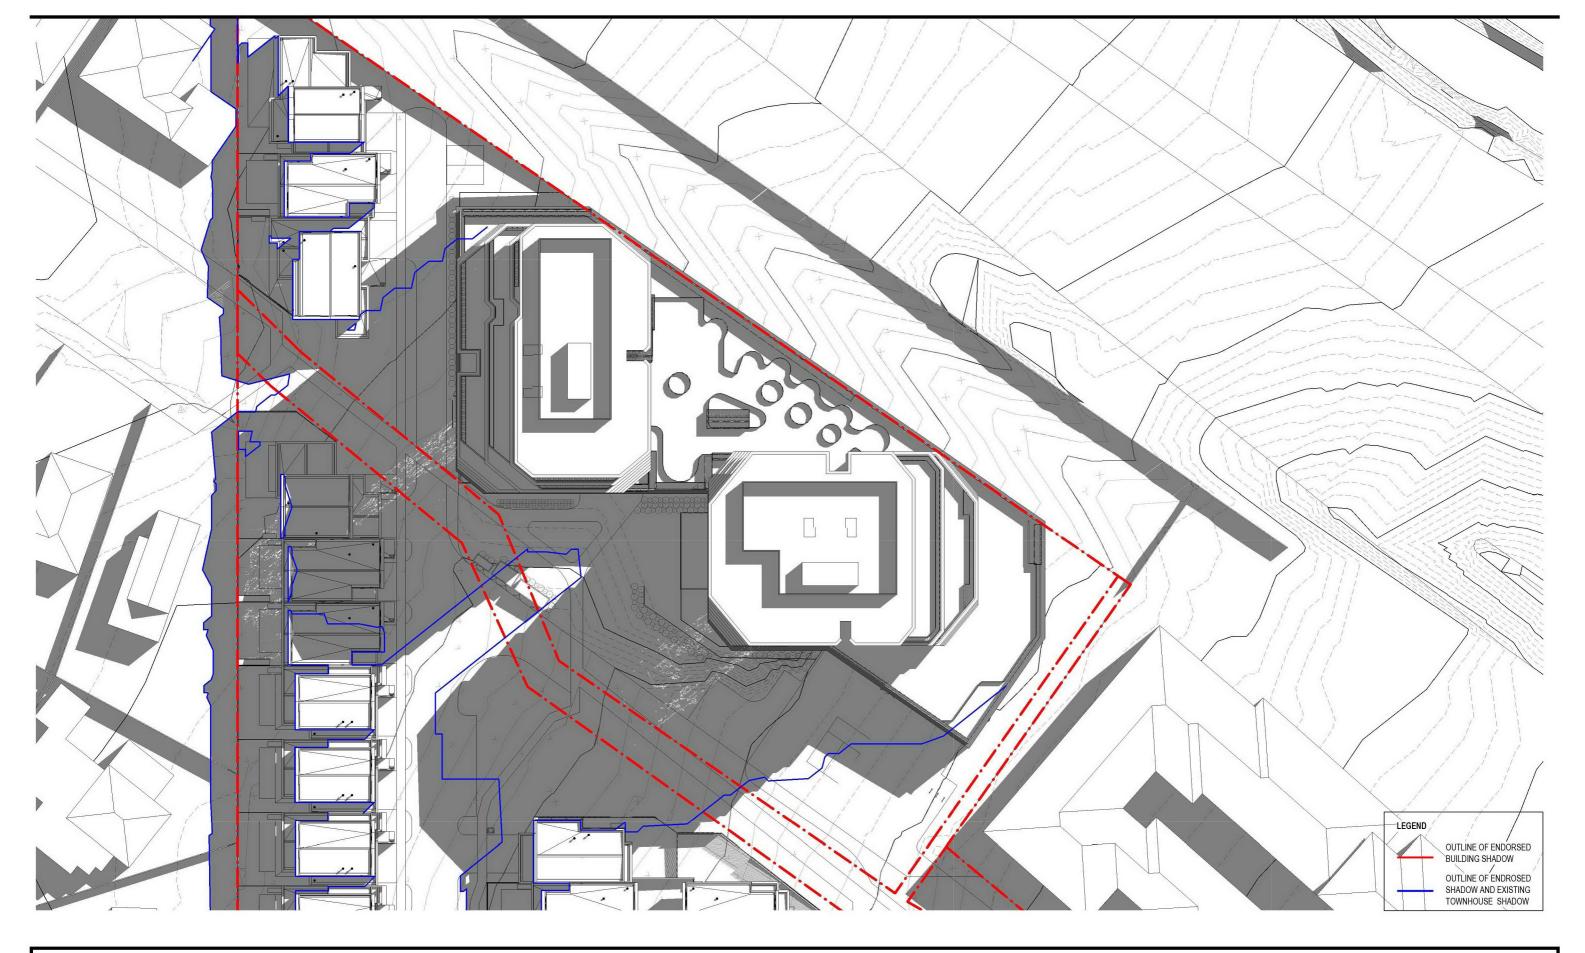

### PROJECT HANSWORTH

149 HANSWORTH STREET, MULGRAVE 3170 MIXED USED DEVELOPMENT

TOWN PLANNING

JOB N° 20090
REVISION N° A
DATE 22.09.2021
SCALE As indicated @ A1
DRAWN BY DC
CHECKED BY DC

DRAWING TITLE

PROPOSED SHADOWS 9AM 22 SEP