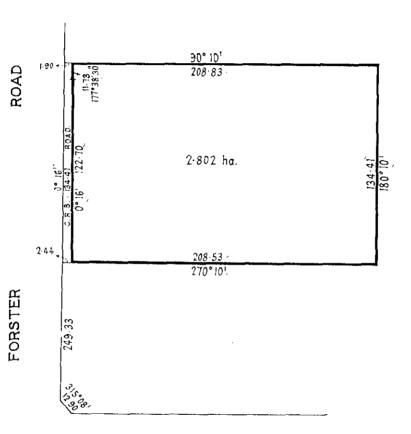

PLAN OF CONSOLIDATION

CP106842

OF PART OF CROWN PORTION 30

MULGRAVE 9248 NO 338 PARISH 0F

COUNTY OF BOURKE

LENGTHS ARE IN METRES

APPROVED CP.

Accept

422

et in 600009 77

et in 600009 77

**FERN** TREE GULLY ROAD

#### SEAL AND ENDORSEMENT OF COUNCIL

**SURVEYORS** 

CERTIFICATION

### APPROVED

In witness whereof the Common Seel of the Mayor, Councillors and Citizens of the CITY OF WAVERLEY was hereunto affixed pursuant to the provisions of Section 569AB of the Local Government Act this day of .95T9.85R... 1977 in the presence of:

Councillor

Town Clerk

I CERTIFY THAT THIS PLAN WAS MADE UNDER MY IMMEDIATE SUPERVISION

AND ACCORDS WITH TITLE

.LICENSED SURVEYOR

18 TH. AUGUST 1977.

GARLICK & STEWART 395 COLLINS ST. MELB. CP106842

**REF 31065** 