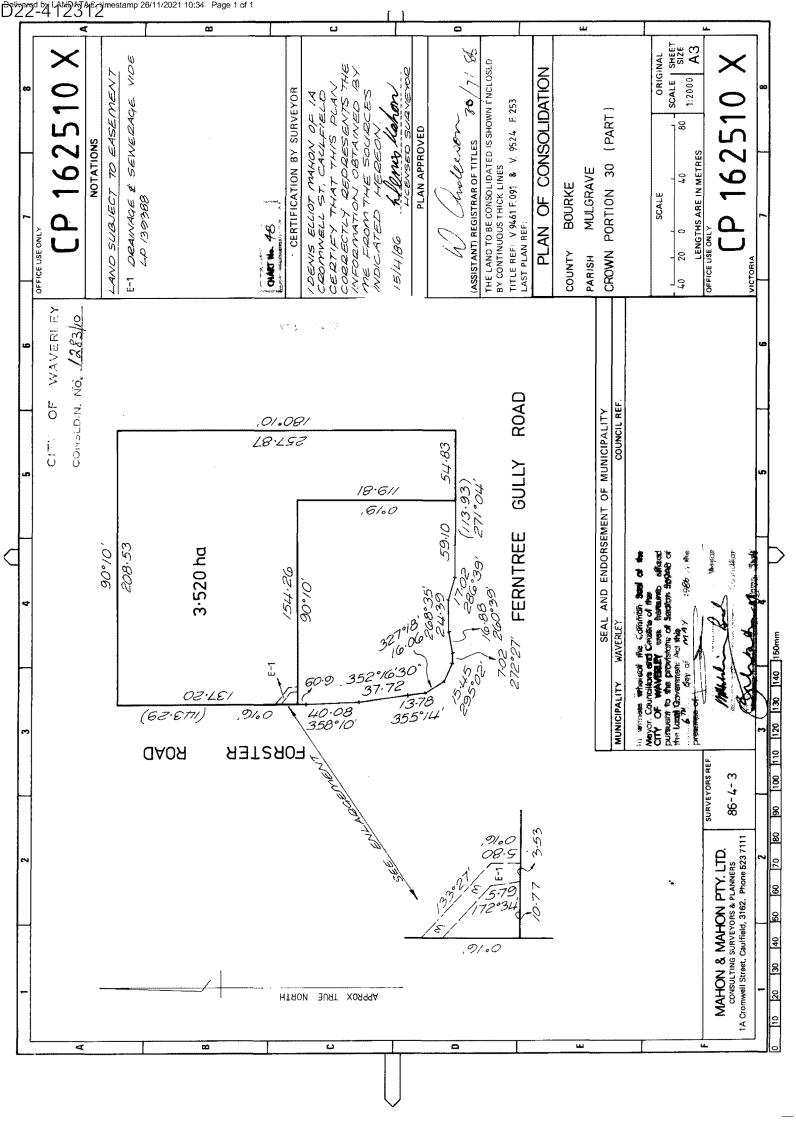

PLAN OF CONSOLIDATION

CP106842

OF PART OF CROWN PORTION 30

MULGRAVE 9248 NO 338 PARISH 0F

COUNTY OF BOURKE

LENGTHS ARE IN METRES

APPROVED CP.

Accept

422

et in 600009 77

et in 600009 77

**FERN** TREE GULLY ROAD

#### SEAL AND ENDORSEMENT OF COUNCIL

**SURVEYORS** 

CERTIFICATION

### APPROVED

In witness whereof the Common Seel of the Mayor, Councillors and Citizens of the CITY OF WAVERLEY was hereunto affixed pursuant to the provisions of Section 569AB of the Local Government Act this day of .95T9.85R... 1977 in the presence of:

Councillor

Town Clerk

I CERTIFY THAT THIS PLAN WAS MADE UNDER MY IMMEDIATE SUPERVISION

AND ACCORDS WITH TITLE

.LICENSED SURVEYOR

18 TH. AUGUST 1977.

GARLICK & STEWART 395 COLLINS ST. MELB. CP106842

**REF 31065** 