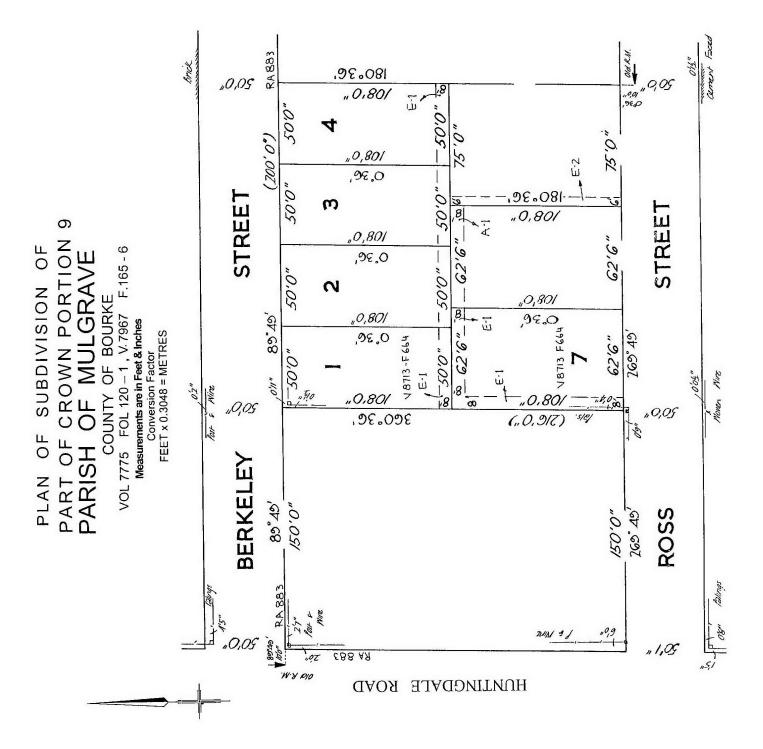

### LAND DESCRIPTION

Lots 1,2 and 3 on Title Plan 876809V (formerly known as part of Portion 9 Parish of Mulgrave, Lots 1 and 7 on Plan of Subdivision 027772). PARENT TITLES : Volume 08075 Folio 449 Volume 08308 Folio 232 Volume 08598 Folio 556 Created by instrument C944552 23/11/1967

# **Imaged Document Cover Sheet**

The document following this cover sheet is an imaged document supplied by LANDATA®, Secure Electronic Registries Victoria.

| Document Type                                   | Plan             |
|-------------------------------------------------|------------------|
| Document Identification                         | LP027772         |
| Number of Pages<br>(excluding this cover sheet) | 1                |
| Document Assembled                              | 21/11/2022 14:23 |