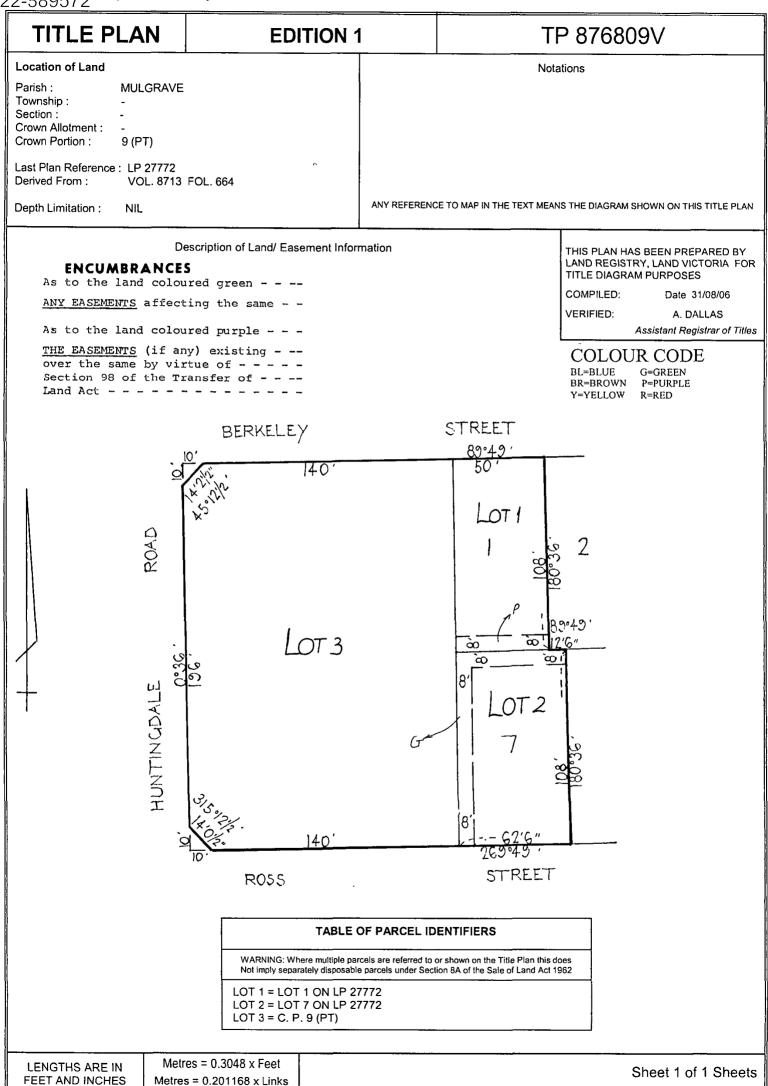

### LAND DESCRIPTION

Lots 1,2 and 3 on Title Plan 876809V (formerly known as part of Portion 9 Parish of Mulgrave, Lots 1 and 7 on Plan of Subdivision 027772). PARENT TITLES : Volume 08075 Folio 449 Volume 08308 Folio 232 Volume 08598 Folio 556 Created by instrument C944552 23/11/1967

Any encumbrances created by Section 98 Transfer of Land Act 1958 or Section 24 Subdivision Act 1988 and any other encumbrances shown or entered on the plan set out under DIAGRAM LOCATION below.

#### DIAGRAM LOCATION

SEE TP876809V FOR FURTHER DETAILS AND BOUNDARIES