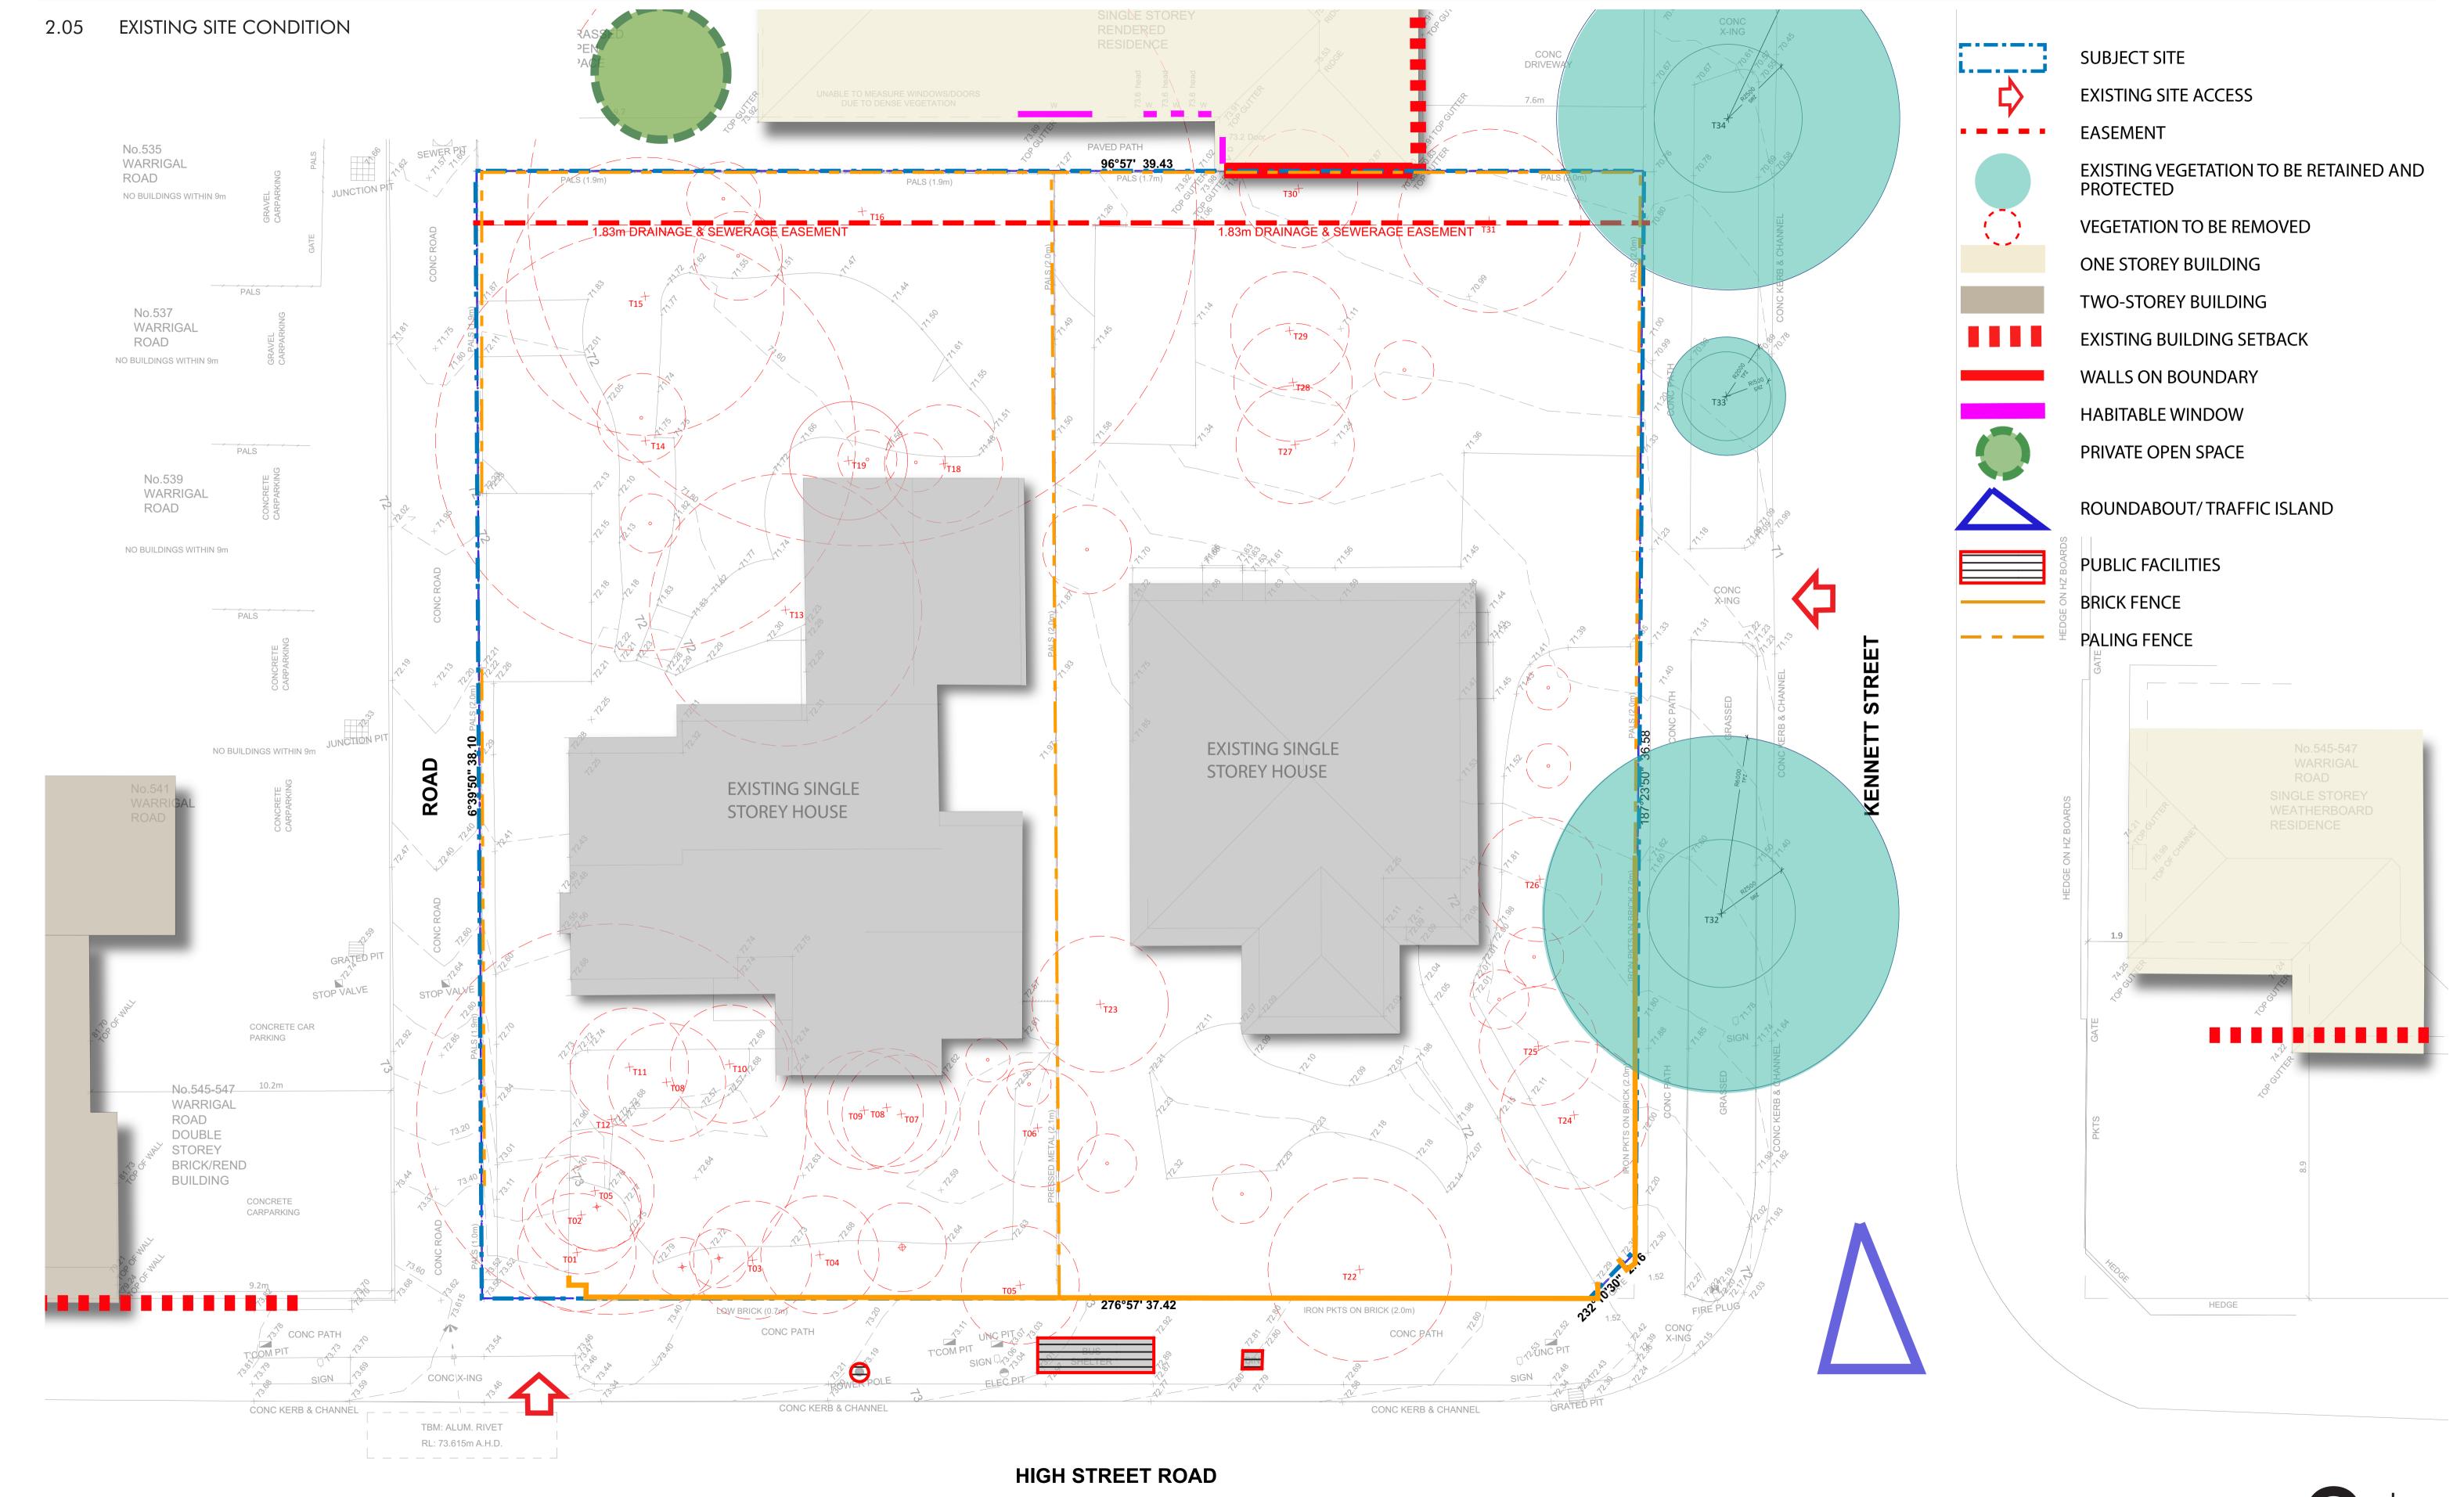

### SURROUNDING CONTEXT

VIEW 11 - NO 7 KENNETT STREET SINGLE STOREY, TINT PITCH ROOF WEATHERBOARD RESIDENCE

VIEW 12 - 2A CLOSTER AVE, TILED PITCH VIEW 13 - PARKING ROOF 2 STOREY BRICK REISDENCE 511 WARRIGAL ROAD, ASHBURTON, BRICK COMMERCIAL

VIEW 14 - NO 545 WARRIGAL ROAD 2 STOREY BRICK COMMERCIAL

VIEW 01 - SUBJECT SITE FROM SOUTH EAST CORNER

VIEW 03 - SUBJECT SITE FROM SOUTH

VIEW 05 - SUBJECT SITE FROM EAST

VIEW 07 - NO 551-557 WARRIGAL ROAD WOOLWORTHS RETAIL

VIEW 09 - NO 6 KENNETT STREET, SINGLE STOREYTILED ROOF WEATHERBOARD RESIDENCE

VIEW 02 - SUBJECT SITE FROM SOUTH WEST CORNER

VIEW 04 - SUBJECT SITE VIEW TO LANEWAY

VIEW 06- NO 35 SINGLE STOREY TILED PITCH ROOF WEATHERBOARD RESIDENCE

VIEW 08 - NO 7 SINGLE STOREY TILED PITCH ROOF RENDERED RESIDENCE

VIEW 10 - NO 35 SINGLE STOREY WEATHERBOARD RESIDENCE

2.04 SOLAR ACCESS

31 - 33 HIGH STREET ROAD, ASHWOOD, VIC. 3147

STREETSCAPE - HIGH STREET ROAD