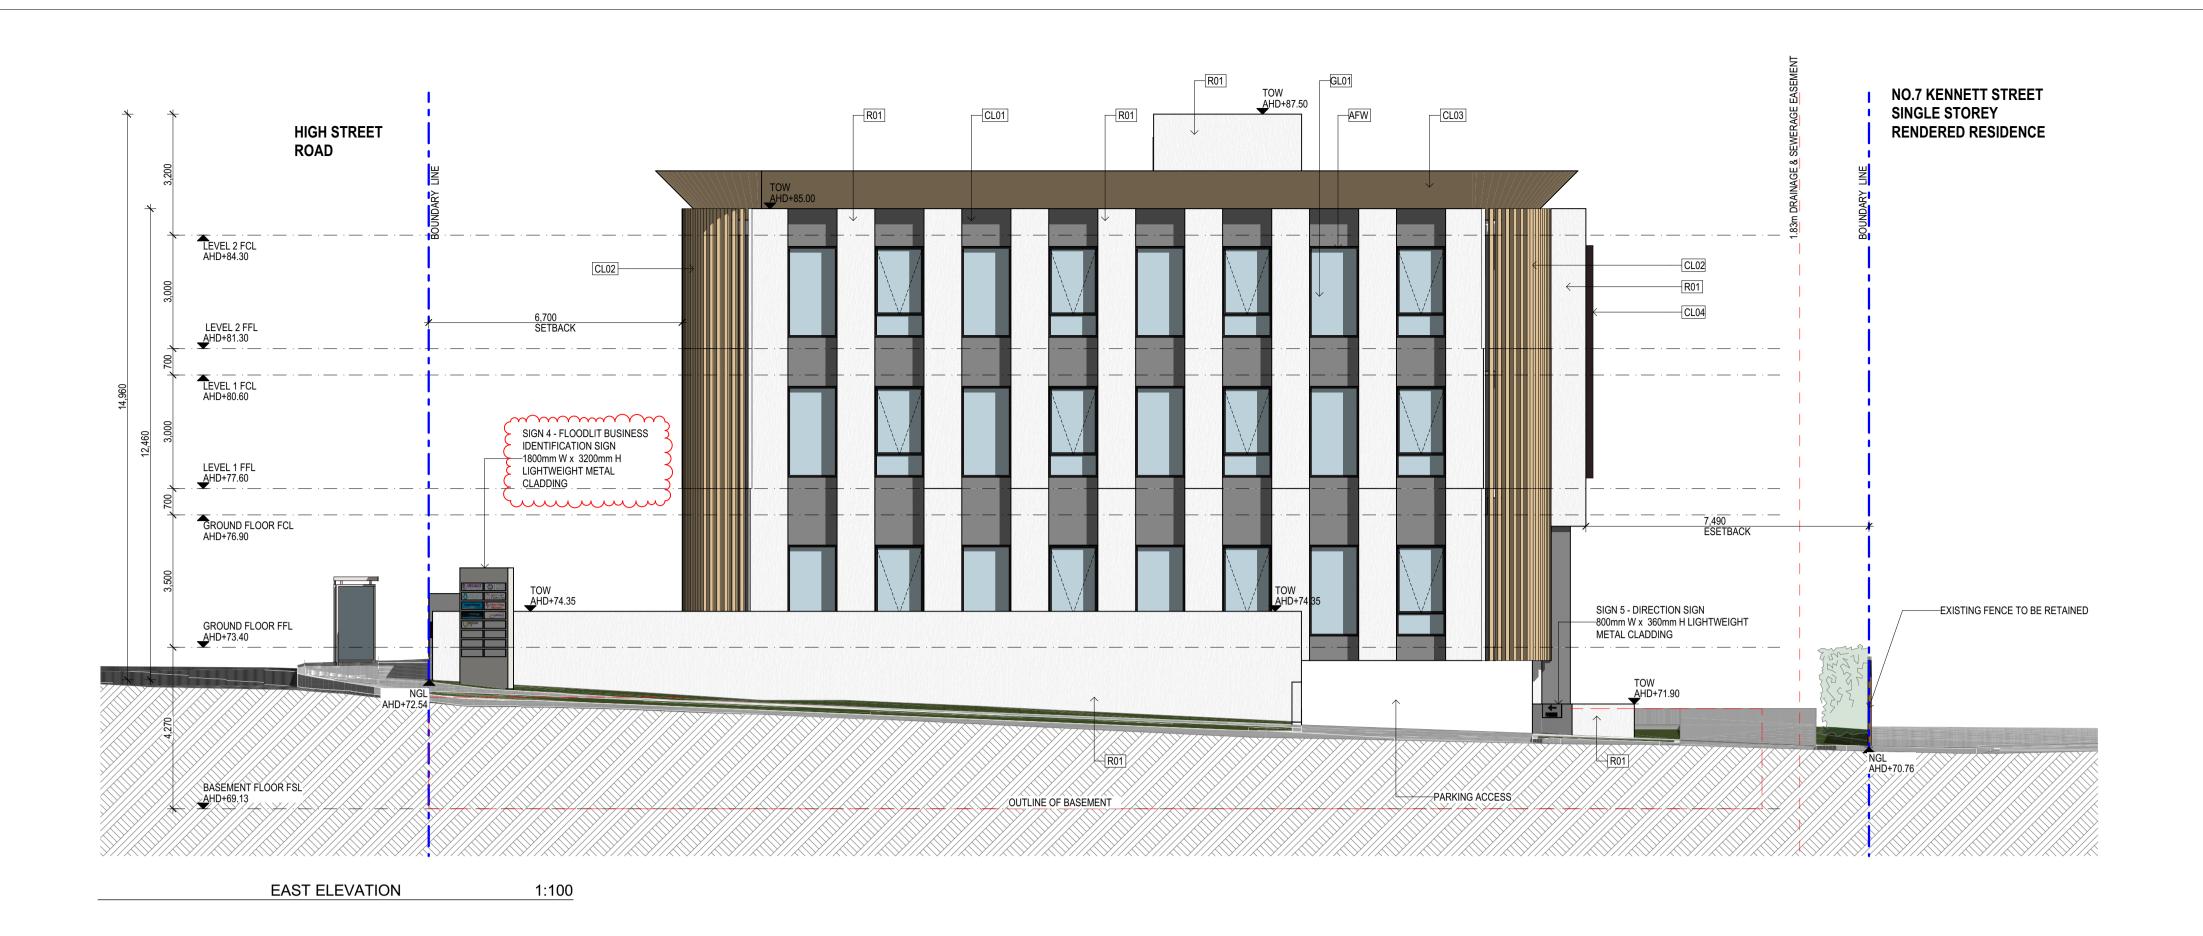

# DARK GREY METAL FEATURE BLADES IN BRASS CHROME **FINISHES** FEATURE CLADDING ON ROOF IN BRASS CHROME **FINISHES ALUMINIUM WINDOW** SHROUD. FINISH TO COLORBOND 'WOODLAND GREY' PRECAST CONCRETE. RENDER FINISHES TO WHITE PRECAST CONCRETE. RENDER FINISHES TO DARK GREY. LOW - E BLUE GREY GL02 SPANDRAL GLASS. ALUMINIUM FRAMED WINDOW & DOORS. FINISH TO COLORBOND 'WOODLAND GREY' **ALUMINIUM FRAME** FINISH TO COLORBOND -'SURFMIST'

**MATERIAL SCHEDULE** 

CEMENT CLADDING. METALIC FINISHES TO

NOTES:

Do not scale drawings. Use figured dimensions only. Inform Architects for conflicts between site conditions and documents. These drawings are not to be used for construction unless drawings are stamp

PROJECT NAME ASHWOOD MEDICAL CENTRE DEVELOPMENT PROJECT ADDRESS

31-33 High Street Road, Ashwood, VIC.3147

| DWG NAME:  |       |       |             | DWG NO: |
|------------|-------|-------|-------------|---------|
| SECTIONS   |       |       |             | TP303   |
| DATE       | SCALE |       | PROJECT NO: | REV:    |
| 26/01/2023 | 1:100 | at A1 | 2201ASH     | В       |