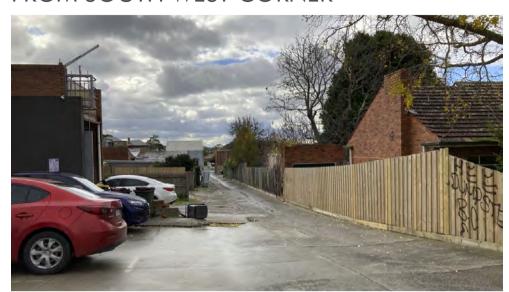

VIEW 09 - NO 6 KENNETT STREET, SINGLE STOREYTILED ROOF WEATHERBOARD RESIDENCE

VIEW 02 - SUBJECT SITE FROM SOUTH WEST CORNER

VIEW 04 - SUBJECT SITE VIEW TO LANEWAY

VIEW 06- NO 35 SINGLE STOREY TILED PITCH ROOF WEATHERBOARD RESIDENCE