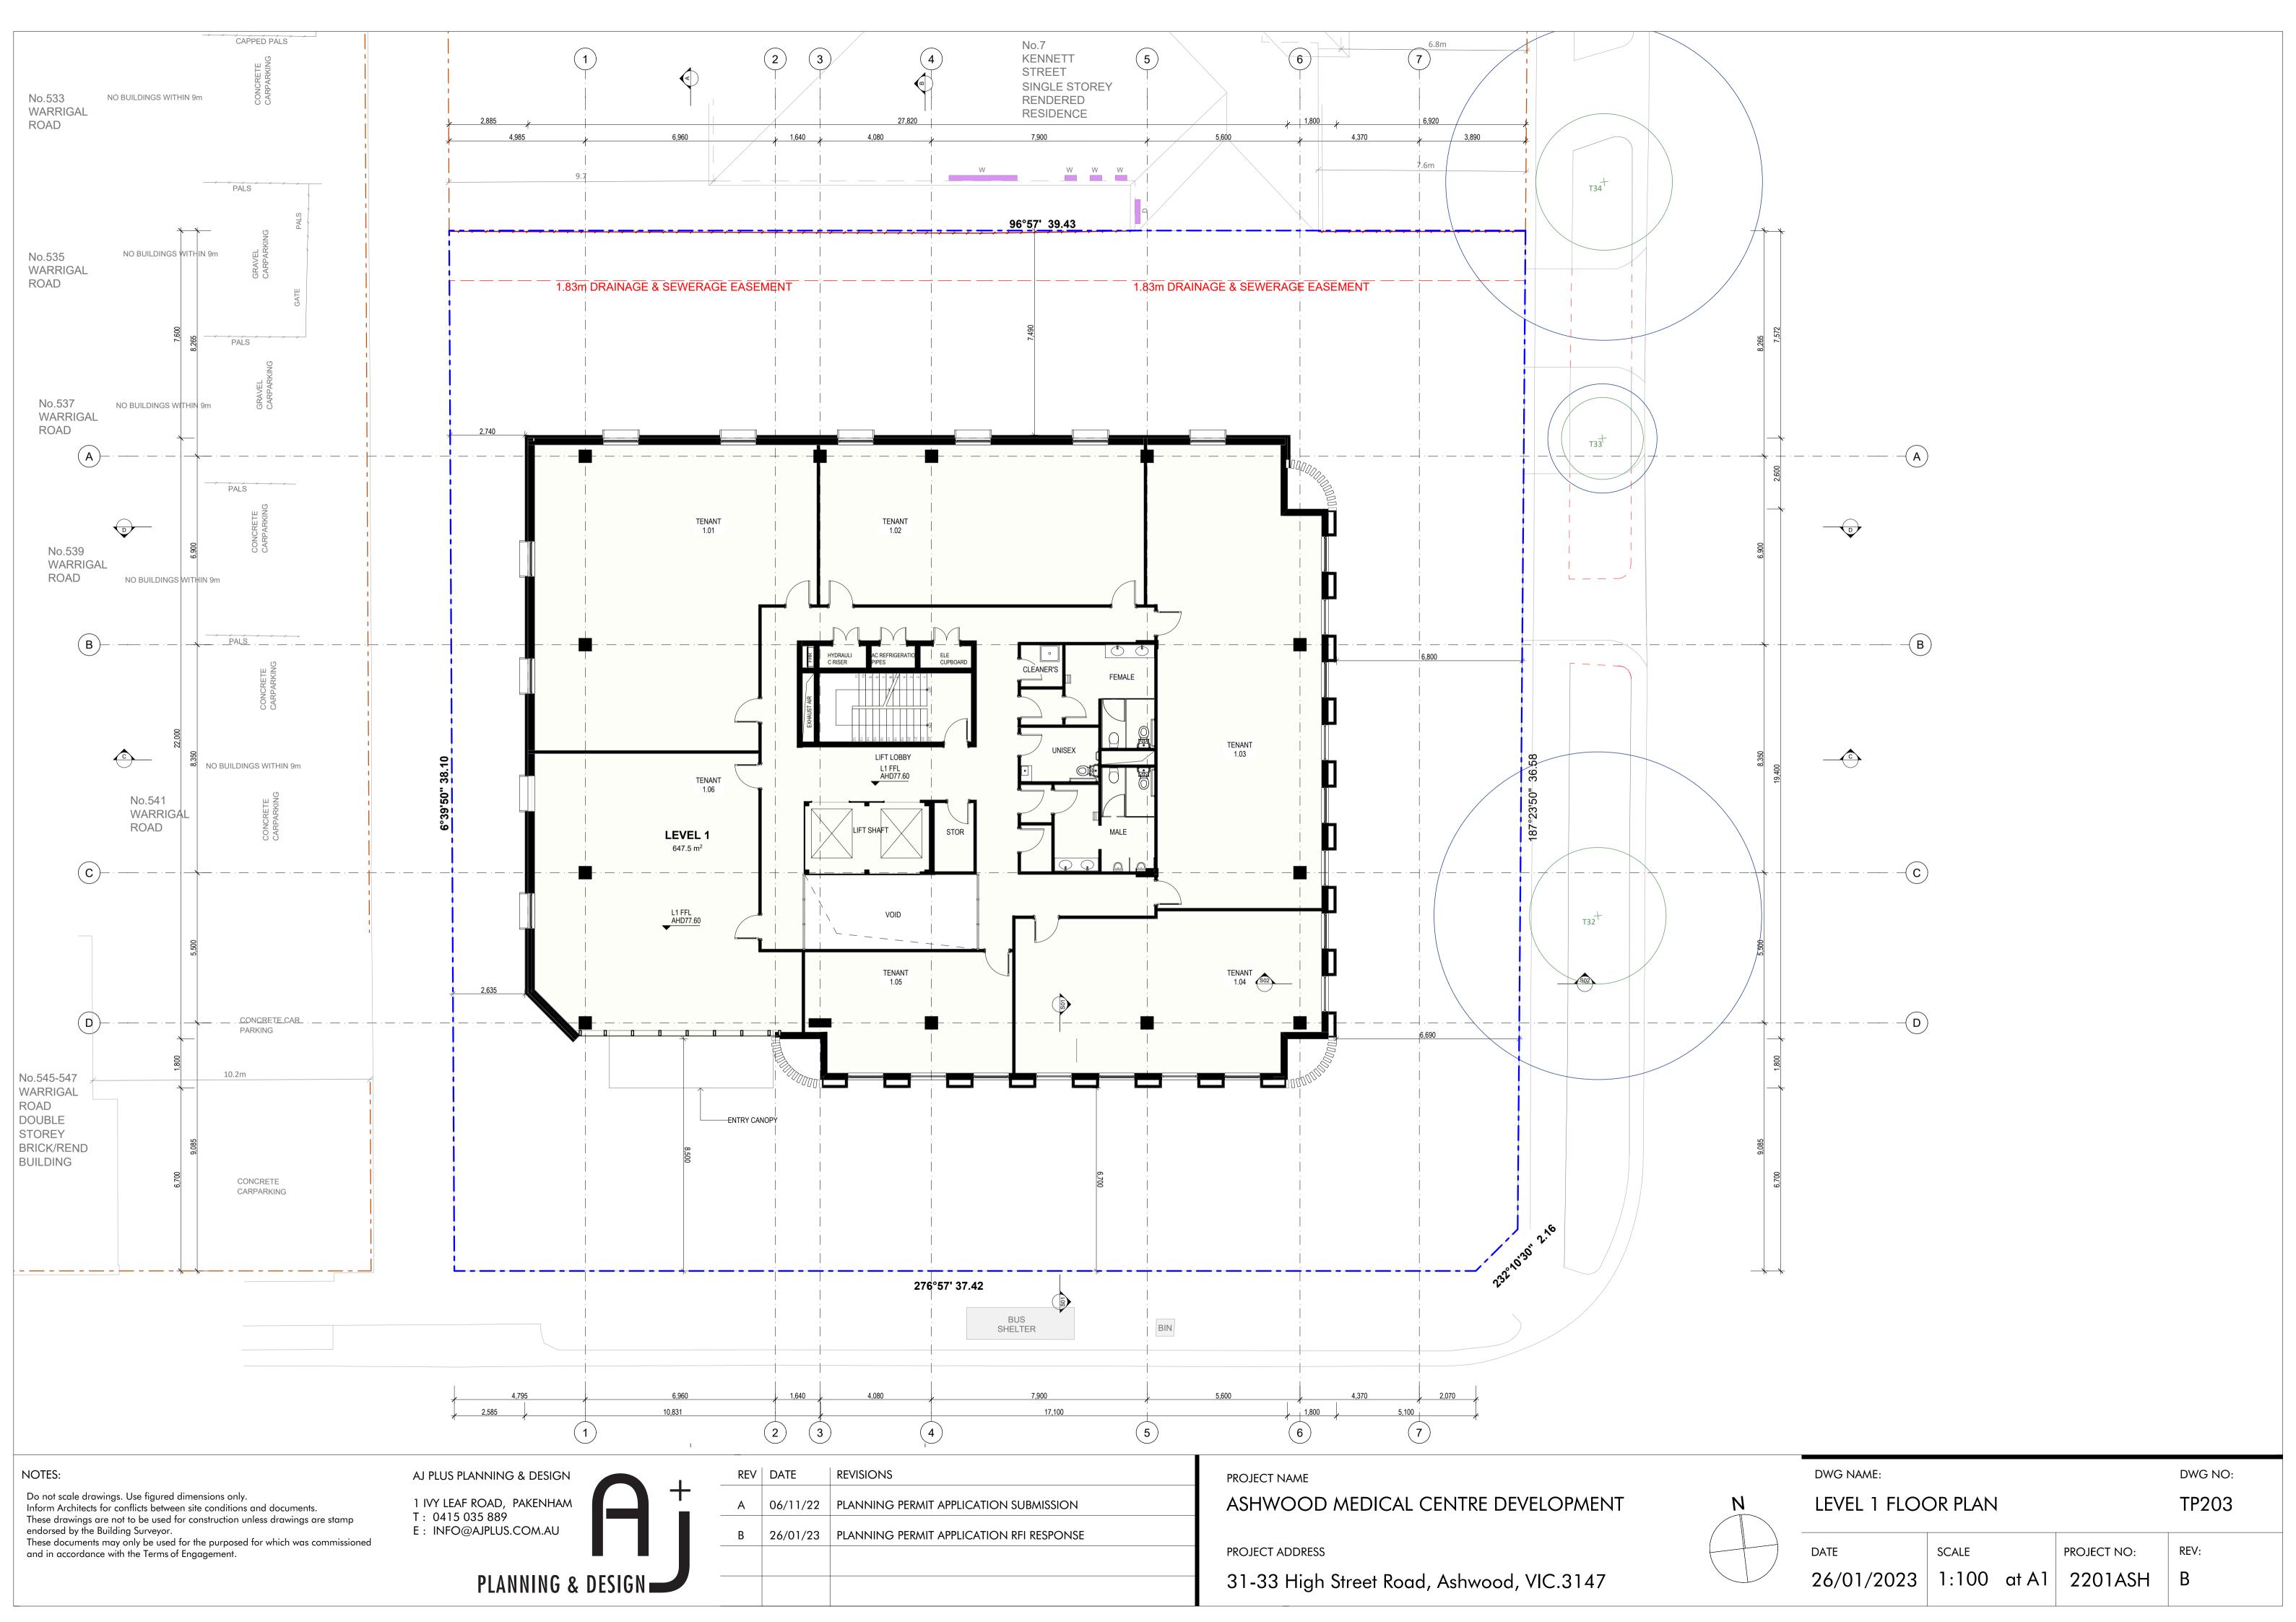

# PROPOSED MEDICAL CENTRE DEVELOPMENT

| 2.0 | Urban  | Context & Site Analysis      | 6.0 | Developm | ent Plan                 |
|-----|--------|------------------------------|-----|----------|--------------------------|
|     | 2.01   | Site Location                |     | TP 102   | Site Plan                |
|     | 2.02   | Planning Zones & Overlay     |     | TP 201   | Basement Plan            |
|     | 2.03   | Surrounding Context          |     | TP 202   | Ground Floor Plan        |
|     | 2.04   | Solar Access                 |     | TP 203   | Level 1 Floor Plan       |
|     | 2.05   | Existing Condition           |     | TP 204   | Level 2 Floor Plan       |
|     |        |                              |     | TP 205   | Roof Plan                |
| 3.0 | Desigr | n Response                   |     | TP 301   | Elevations               |
|     | 3.01   | Site Response                |     | TP 302   | Elevations               |
|     | 3.02   | Streetscape Elevations       |     | TP 303   | Sections                 |
|     |        |                              |     | TP 304   | Sections                 |
| 4.0 | Design | Proposal                     |     | TP 401   | Signage Plan             |
|     | 4.01   | Perspective - High Street Rd |     | TP 402   | Signage Elevation        |
|     | 4.02   | Perspective - Kennett St     |     | TP 403   | External Lighting Layout |