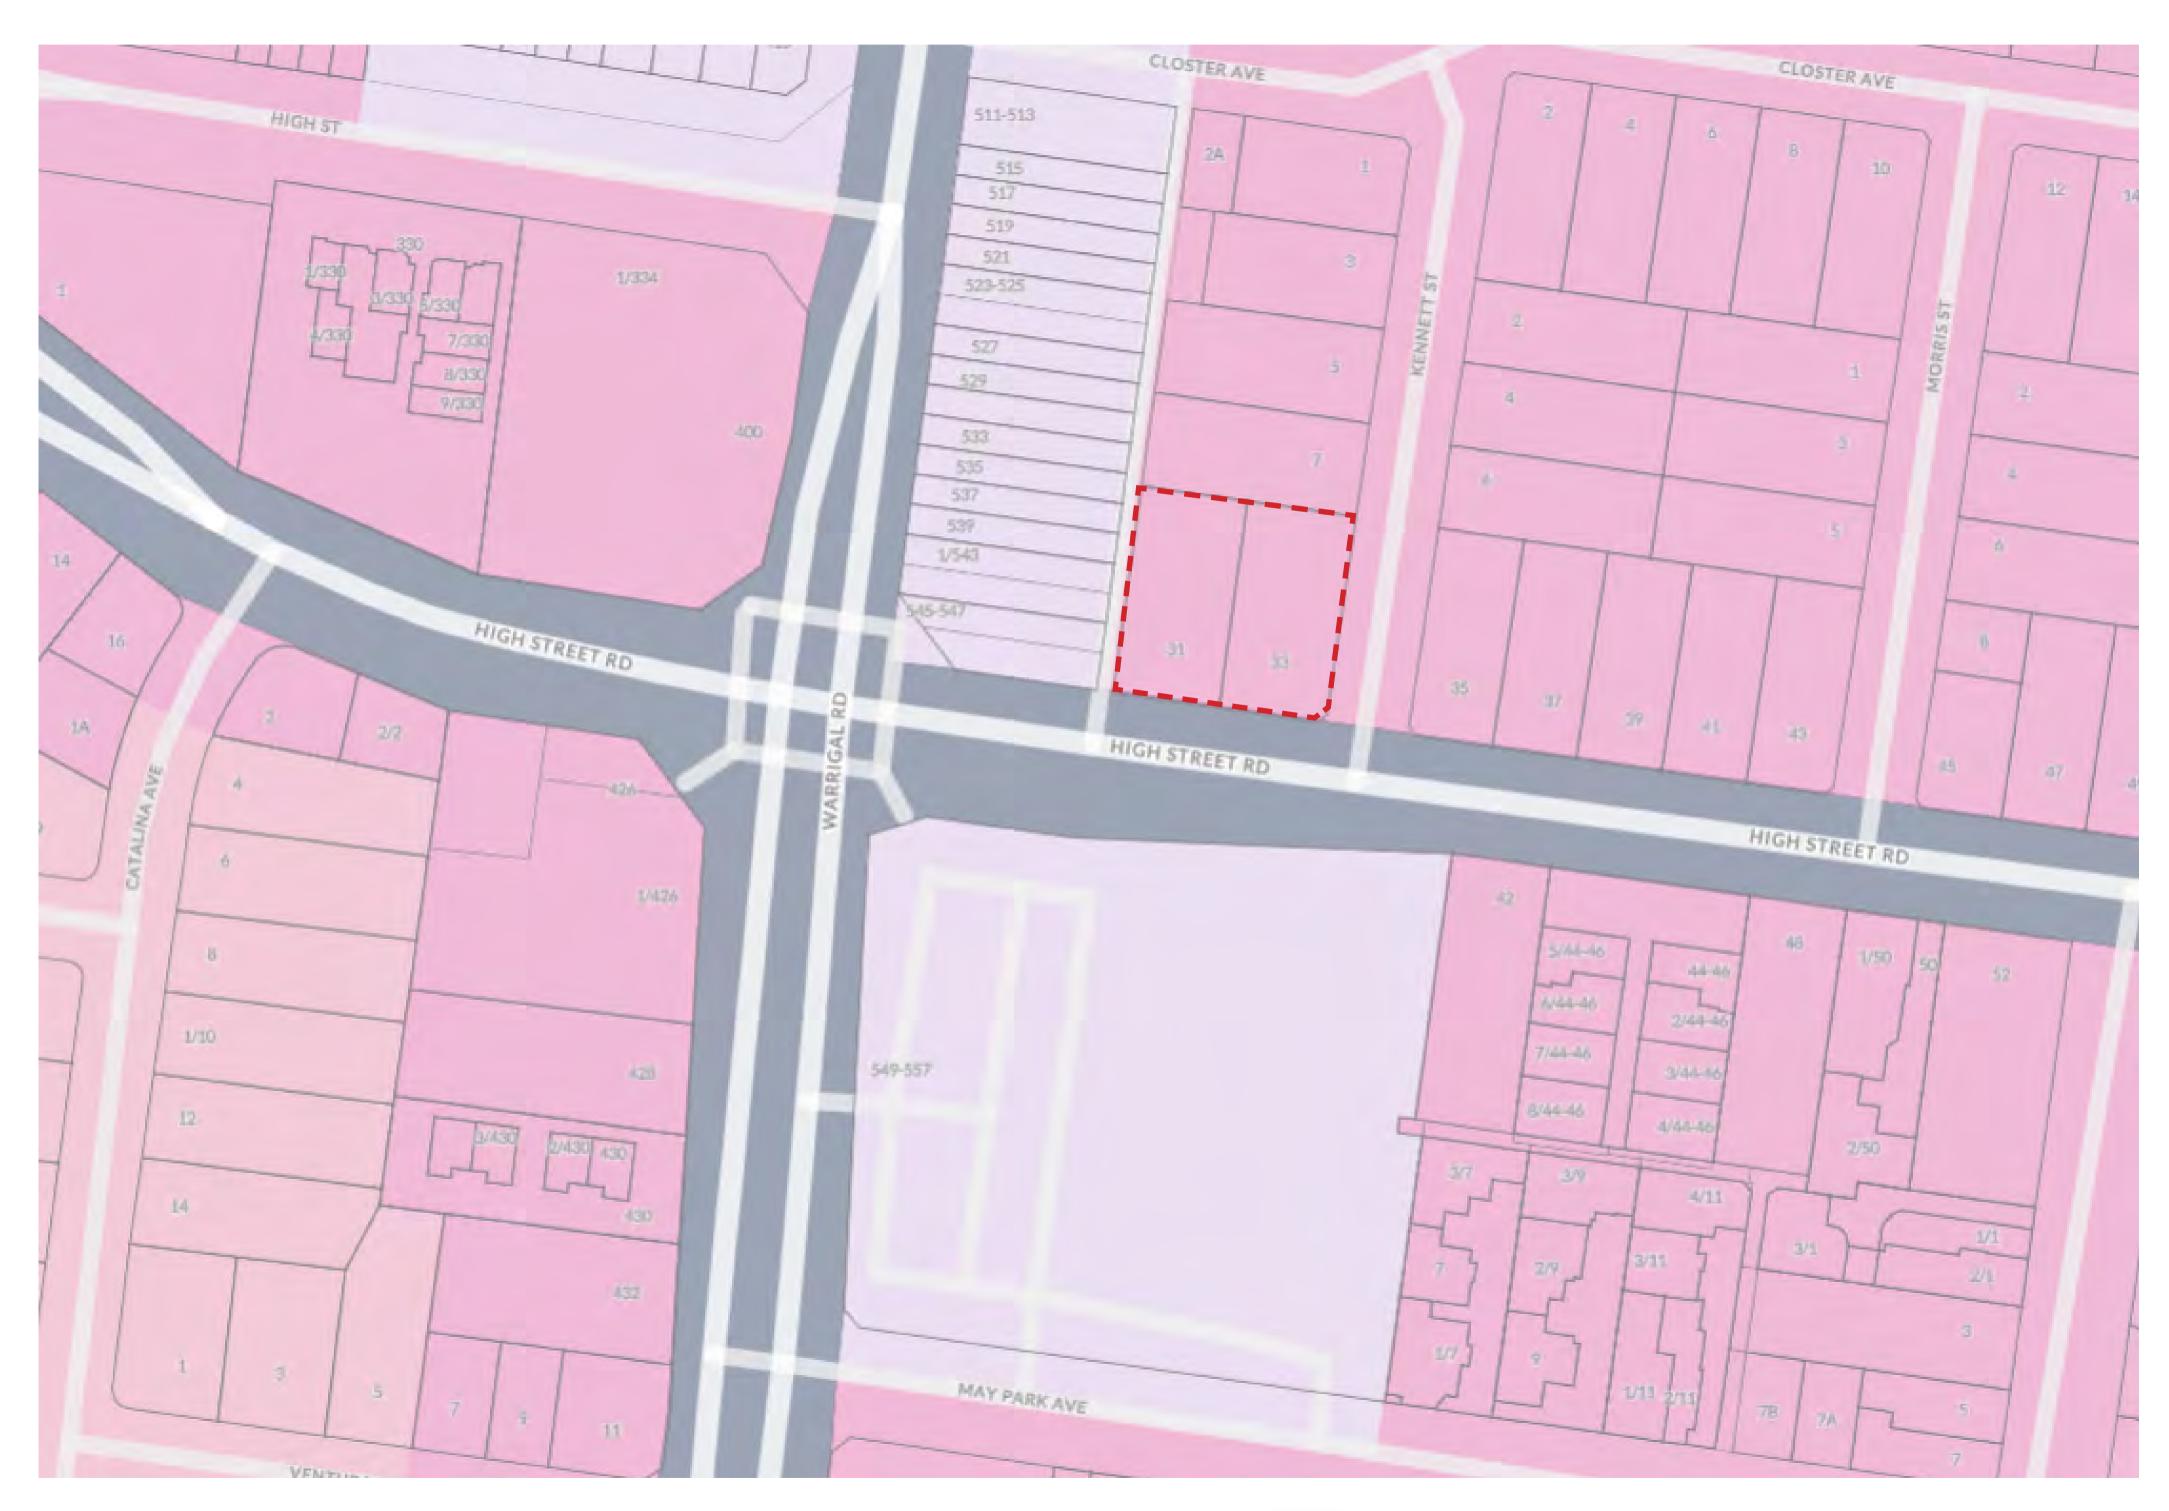

#### 2.02 PLANNING ZONES & OVERLAY

## LEGEND

SUBJECT SITE

000003

COMMERCIAL 1 ZONE

TRANSPORT ZONE 2

GENERAL RESIDENTIAL ZONE

NEIGHBHOURHOOD RESIDENTIAL ZONE

31 - 33 HIGH STREET ROAD, ASHWOOD, VIC. 3147