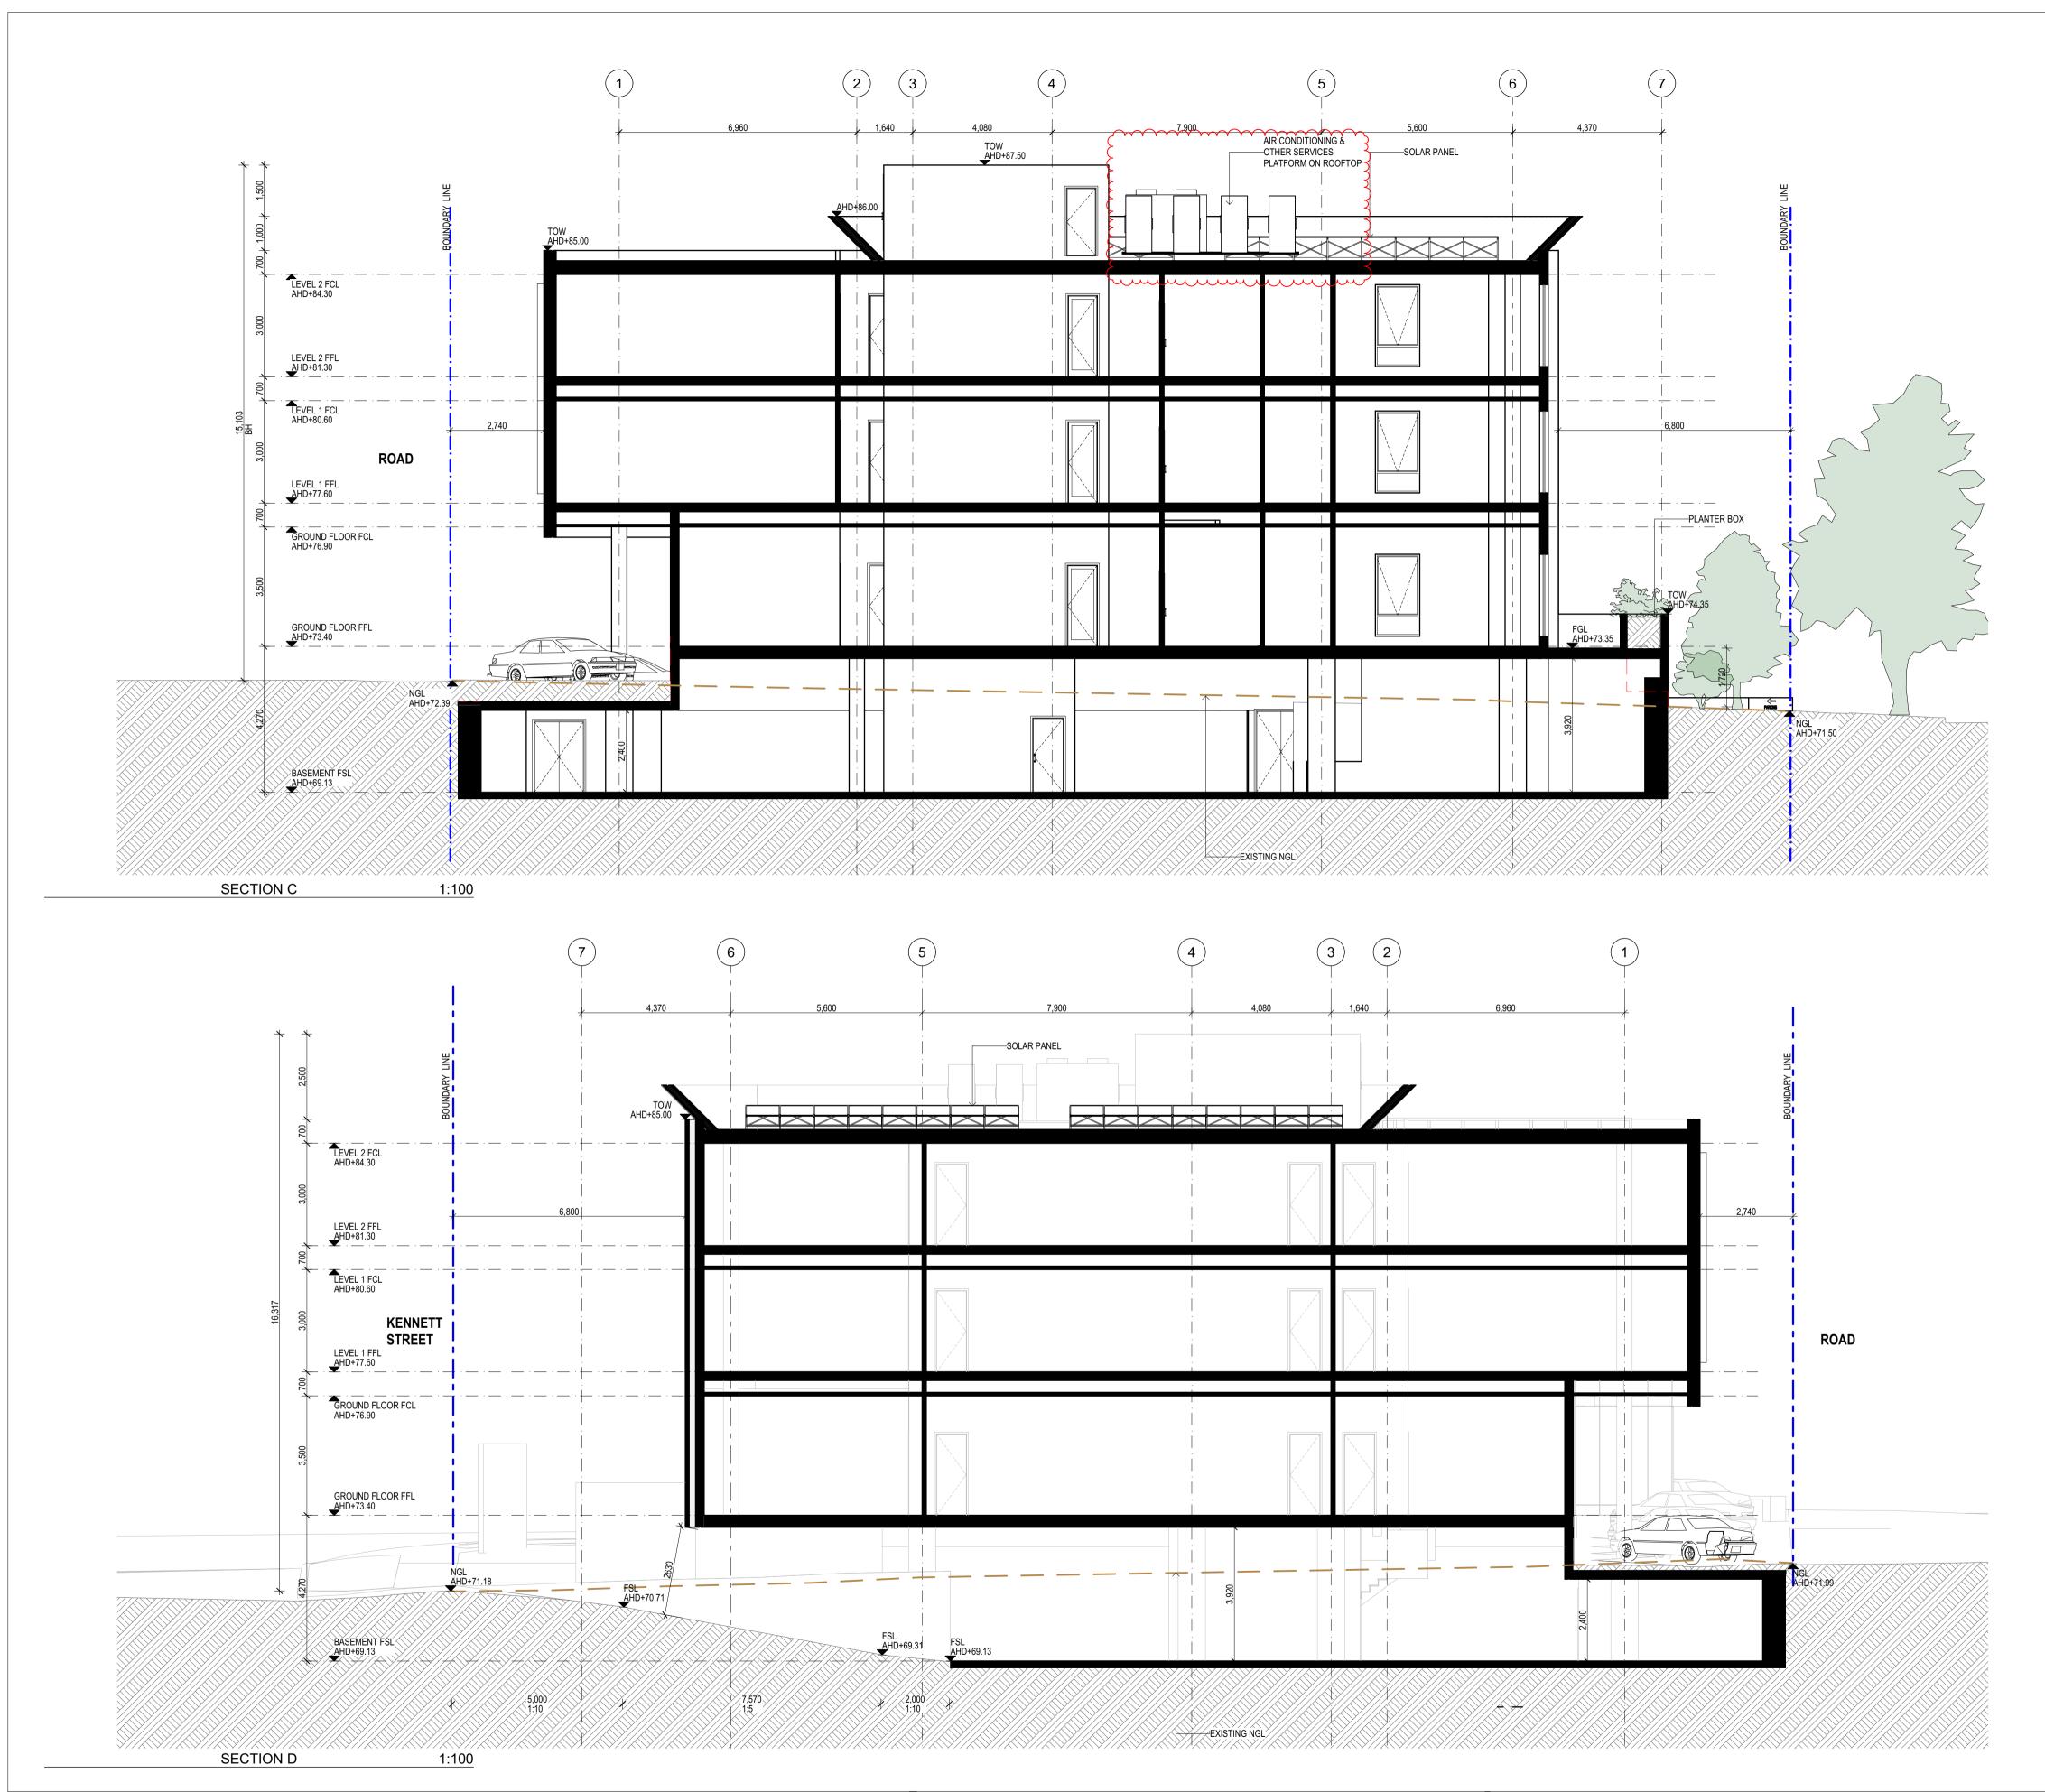

PROJECT NAME ASHWOOD MEDICAL CENTRE DEVELOPMENT PROJECT ADDRESS

31-33 High Street Road, Ashwood, VIC.3147

| DWG NAME:  |       |       |             | DWG NO: |
|------------|-------|-------|-------------|---------|
| SECTIONS   |       |       |             | TP303   |
| DATE       | SCALE |       | PROJECT NO: | REV:    |
| 26/01/2023 | 1:100 | at A1 | 2201ASH     | В       |

PROJECT NAME ASHWOOD MEDICAL CENTRE DEVELOPMENT PROJECT ADDRESS

31-33 High Street Road, Ashwood, VIC.3147

| DWG NAME:  |       |       |             | DWG NO: |
|------------|-------|-------|-------------|---------|
| SECTIONS   |       |       |             | TP304   |
| DATE       | SCALE |       | PROJECT NO: | REV:    |
| 26/01/2023 | 1:100 | at A1 | 2201ASH     | В       |