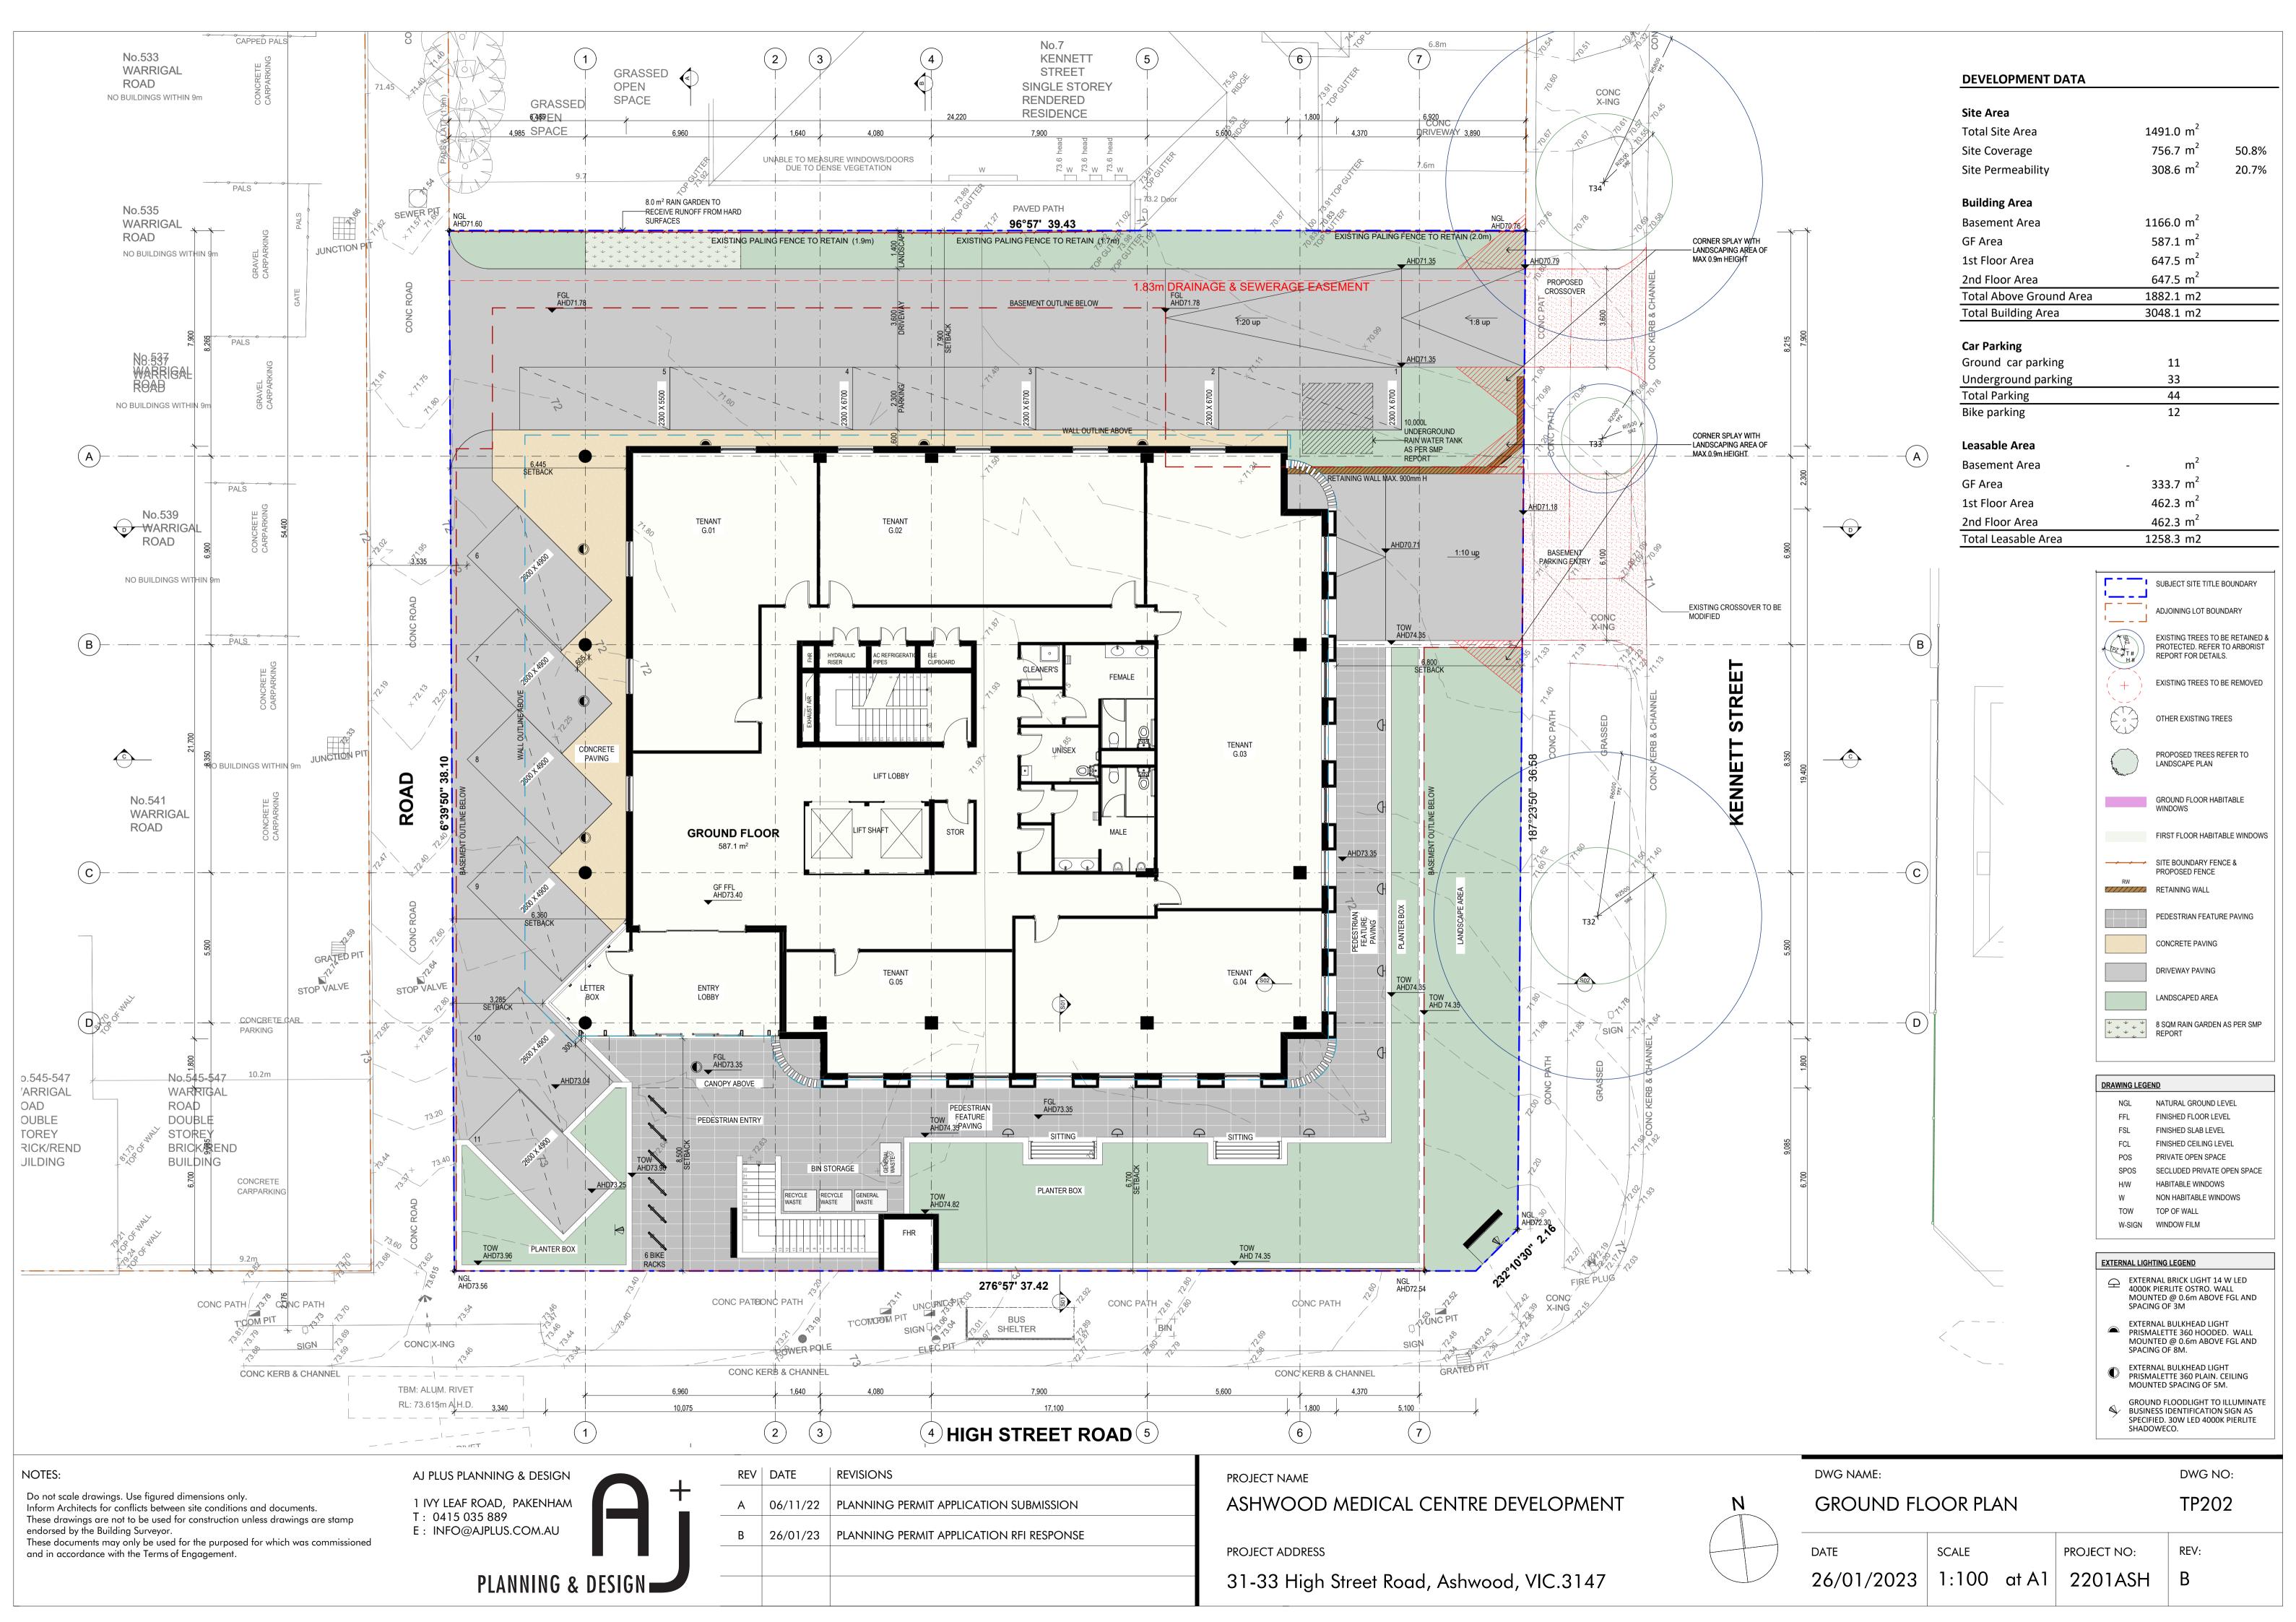

# PROPOSED MEDICAL CENTRE DEVELOPMENT

| 2.0 | Urban  | Context & Site Analysis      | 6.0 | Developm | ent Plan                 |
|-----|--------|------------------------------|-----|----------|--------------------------|
|     | 2.01   | Site Location                |     | TP 102   | Site Plan                |
|     | 2.02   | Planning Zones & Overlay     |     | TP 201   | Basement Plan            |
|     | 2.03   | Surrounding Context          |     | TP 202   | Ground Floor Plan        |
|     | 2.04   | Solar Access                 |     | TP 203   | Level 1 Floor Plan       |
|     | 2.05   | Existing Condition           |     | TP 204   | Level 2 Floor Plan       |
|     |        |                              |     | TP 205   | Roof Plan                |
| 3.0 | Desigr | n Response                   |     | TP 301   | Elevations               |
|     | 3.01   | Site Response                |     | TP 302   | Elevations               |
|     | 3.02   | Streetscape Elevations       |     | TP 303   | Sections                 |
|     |        |                              |     | TP 304   | Sections                 |
| 4.0 | Design | Proposal                     |     | TP 401   | Signage Plan             |
|     | 4.01   | Perspective - High Street Rd |     | TP 402   | Signage Elevation        |
|     | 4.02   | Perspective - Kennett St     |     | TP 403   | External Lighting Layout |