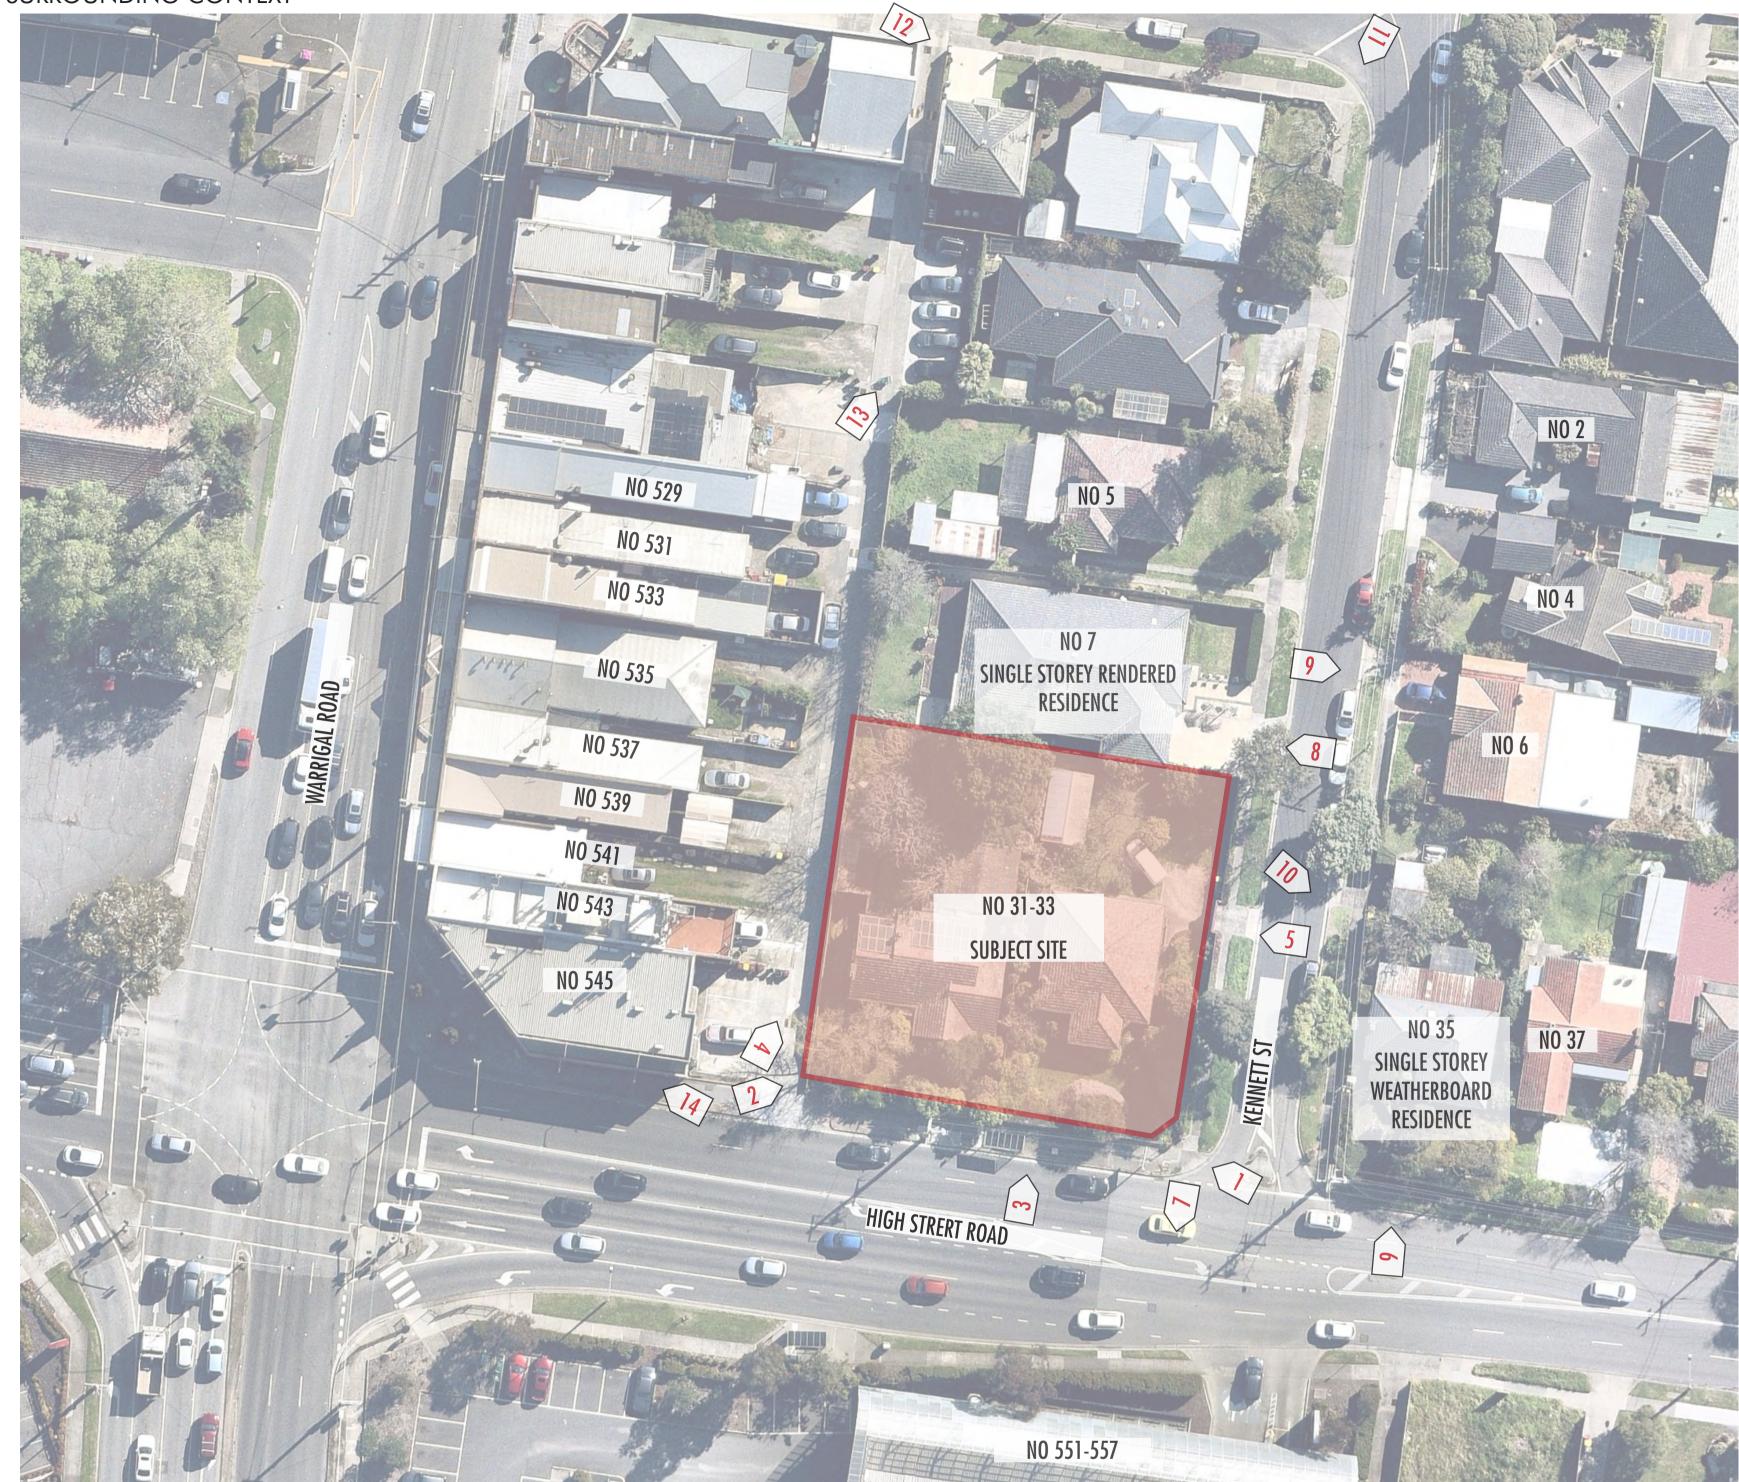

### SURROUNDING CONTEXT

VIEW 11 - NO 7 KENNETT STREET SINGLE STOREY, TINT PITCH ROOF WEATHERBOARD RESIDENCE

VIEW 12 - 2A CLOSTER AVE, TILED PITCH VIEW 13 - PARKING ROOF 2 STOREY BRICK REISDENCE 511 WARRIGAL ROAD, ASHBURTON, BRICK COMMERCIAL

VIEW 14 - NO 545 WARRIGAL ROAD 2 STOREY BRICK COMMERCIAL

VIEW 01 - SUBJECT SITE FROM SOUTH EAST CORNER

VIEW 03 - SUBJECT SITE FROM SOUTH

VIEW 05 - SUBJECT SITE FROM EAST

VIEW 07 - NO 551-557 WARRIGAL ROAD WOOLWORTHS RETAIL

VIEW 09 - NO 6 KENNETT STREET, SINGLE STOREYTILED ROOF WEATHERBOARD RESIDENCE

VIEW 02 - SUBJECT SITE FROM SOUTH WEST CORNER

VIEW 04 - SUBJECT SITE VIEW TO LANEWAY

VIEW 06- NO 35 SINGLE STOREY TILED PITCH ROOF WEATHERBOARD RESIDENCE

VIEW 08 - NO 7 SINGLE STOREY TILED PITCH ROOF RENDERED RESIDENCE

VIEW 10 - NO 35 SINGLE STOREY WEATHERBOARD RESIDENCE

2.04 SOLAR ACCESS

31 - 33 HIGH STREET ROAD, ASHWOOD, VIC. 3147

STREETSCAPE - HIGH STREET ROAD