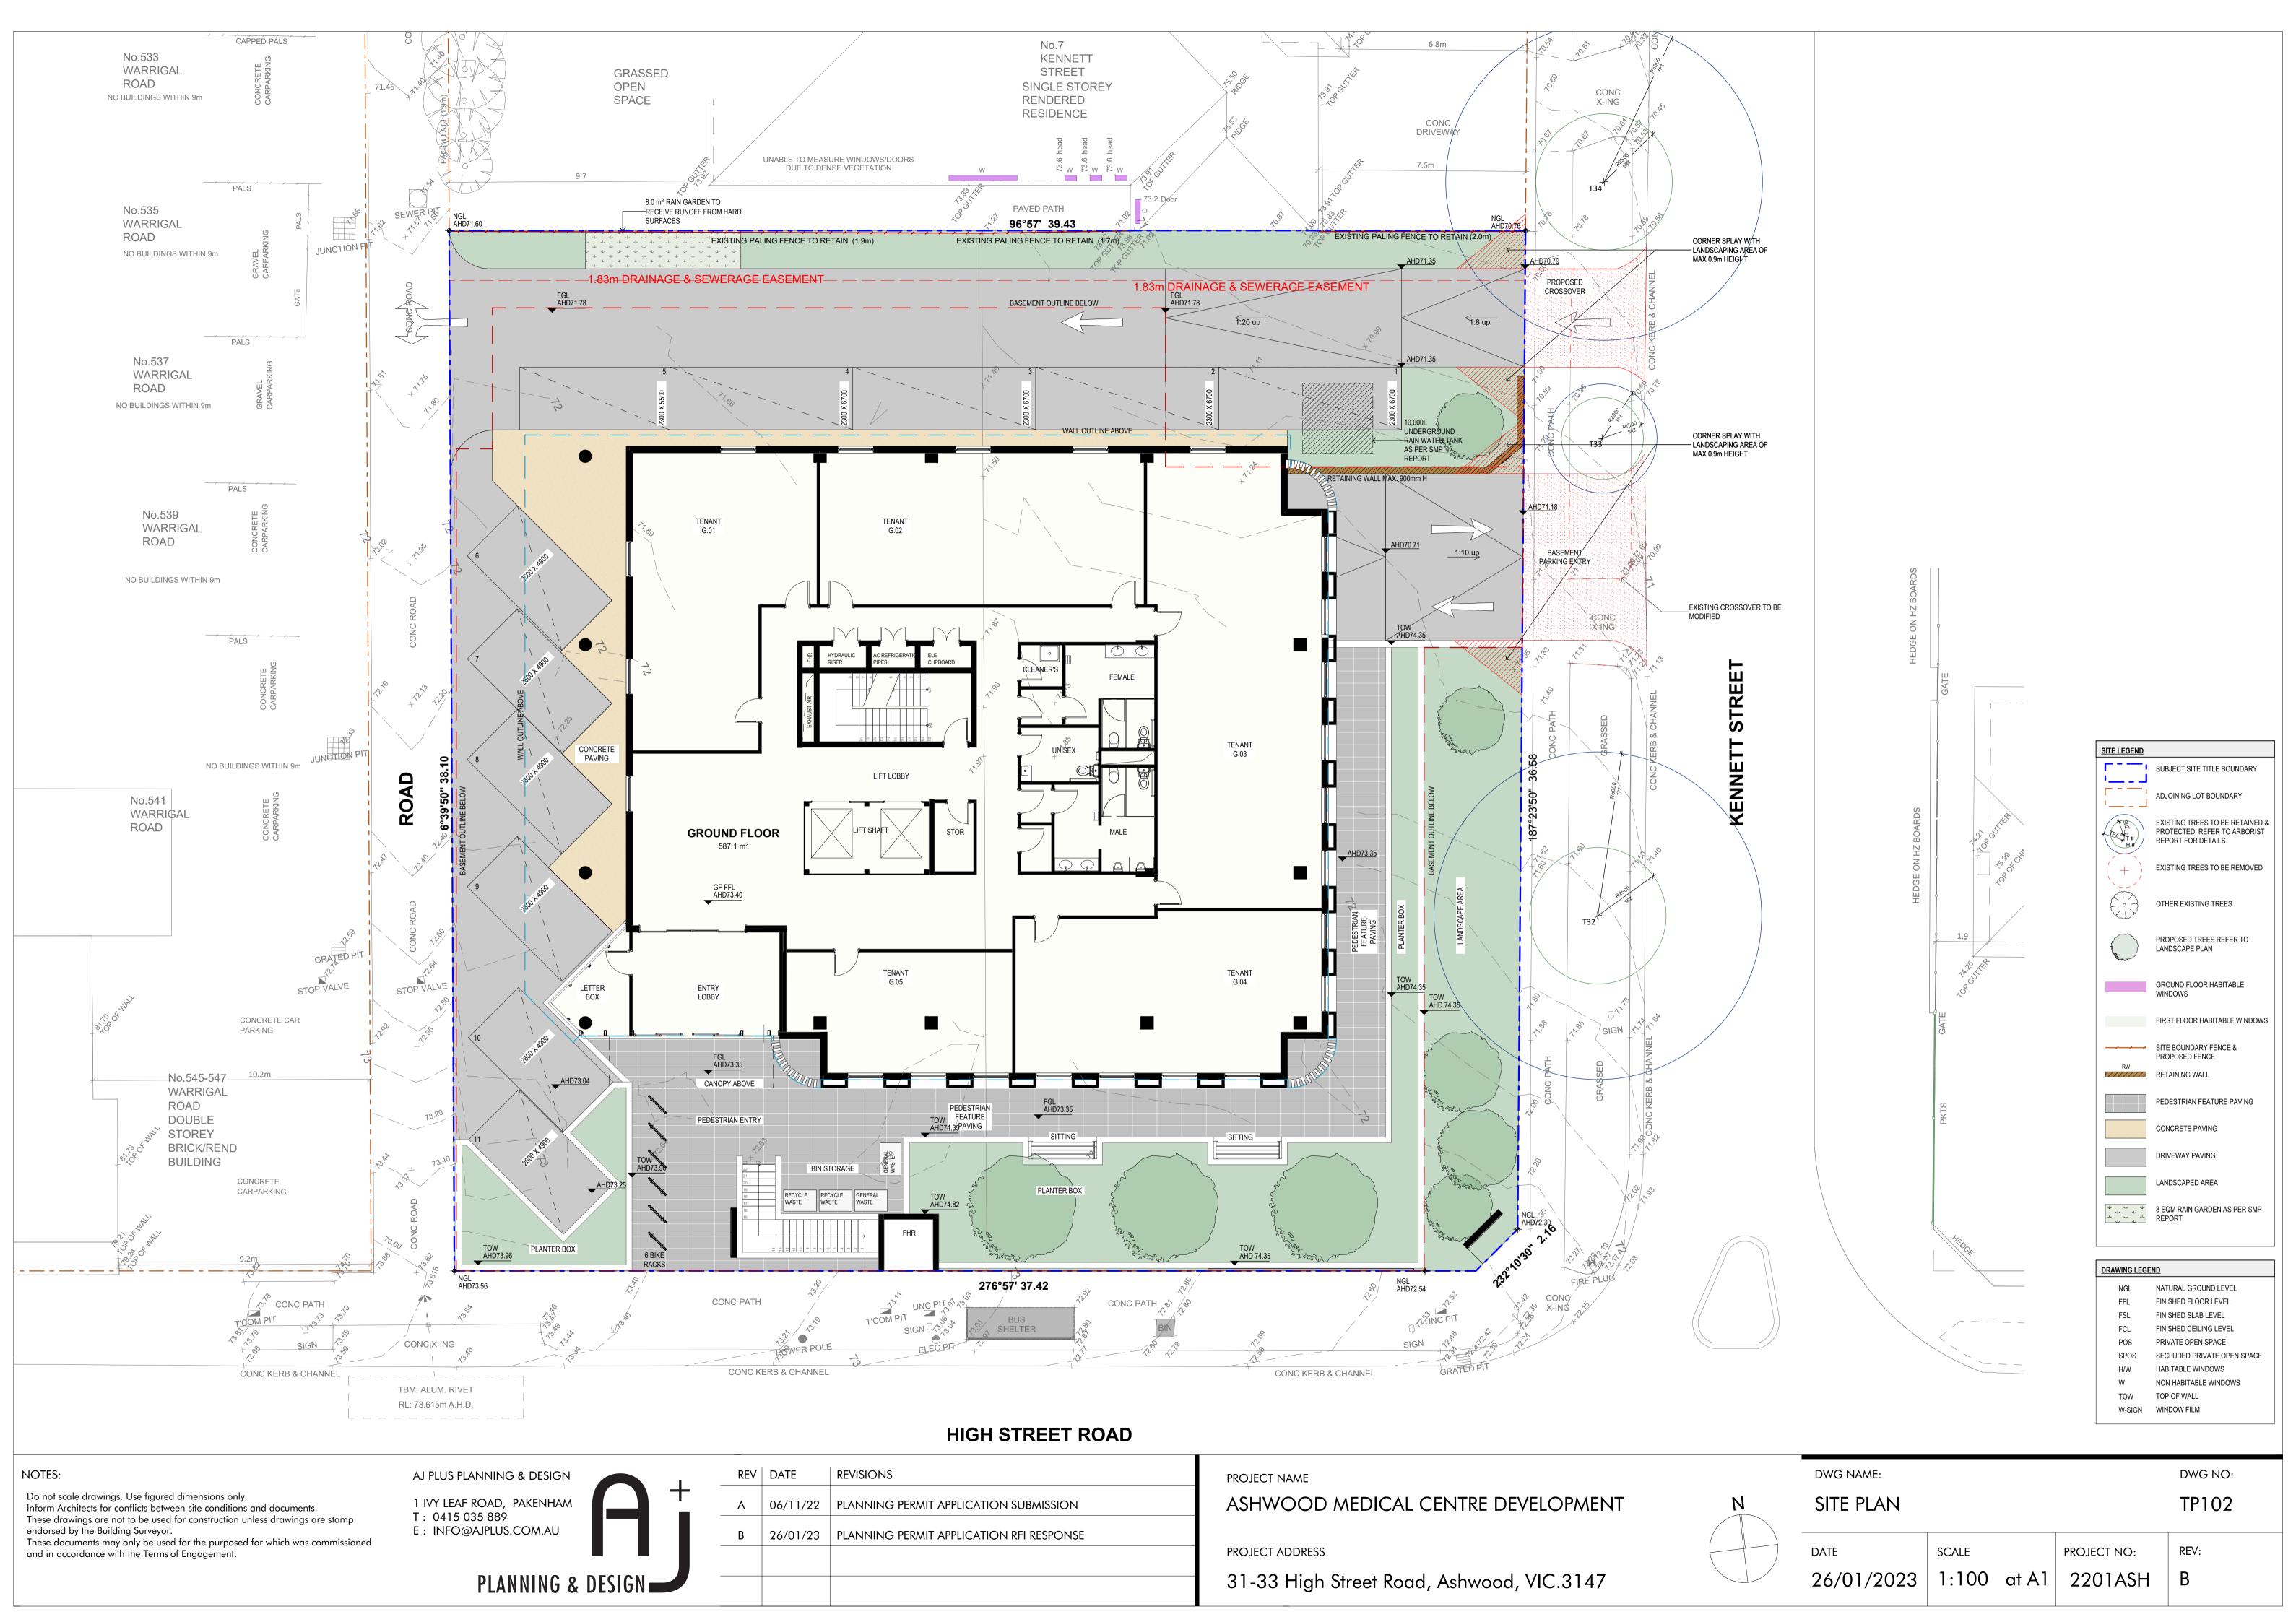

# PROPOSED MEDICAL CENTRE DEVELOPMENT

| 2.0 | Urban  | Context & Site Analysis      | 6.0 | Developm | ent Plan                 |
|-----|--------|------------------------------|-----|----------|--------------------------|
|     | 2.01   | Site Location                |     | TP 102   | Site Plan                |
|     | 2.02   | Planning Zones & Overlay     |     | TP 201   | Basement Plan            |
|     | 2.03   | Surrounding Context          |     | TP 202   | Ground Floor Plan        |
|     | 2.04   | Solar Access                 |     | TP 203   | Level 1 Floor Plan       |
|     | 2.05   | Existing Condition           |     | TP 204   | Level 2 Floor Plan       |
|     |        |                              |     | TP 205   | Roof Plan                |
| 3.0 | Desigr | n Response                   |     | TP 301   | Elevations               |
|     | 3.01   | Site Response                |     | TP 302   | Elevations               |
|     | 3.02   | Streetscape Elevations       |     | TP 303   | Sections                 |
|     |        |                              |     | TP 304   | Sections                 |
| 4.0 | Design | Proposal                     |     | TP 401   | Signage Plan             |
|     | 4.01   | Perspective - High Street Rd |     | TP 402   | Signage Elevation        |
|     | 4.02   | Perspective - Kennett St     |     | TP 403   | External Lighting Layout |