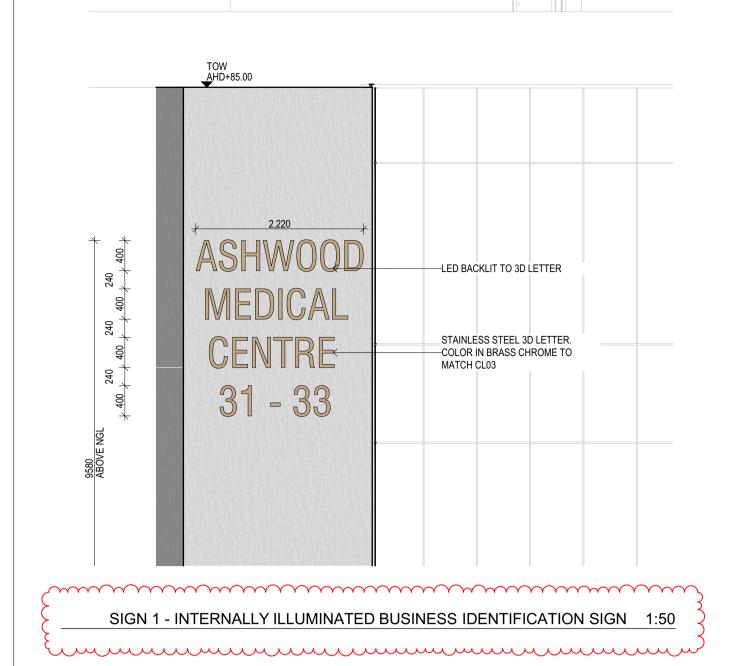

| DWG NAME:   | DWG NO: |       |             |      |
|-------------|---------|-------|-------------|------|
| SIGNAGE ELE | TP402   |       |             |      |
| DATE        | SCALE   |       | PROJECT NO: | REV: |
| 26/01/2023  | 1:50    | at A1 | 2201ASH     | В    |