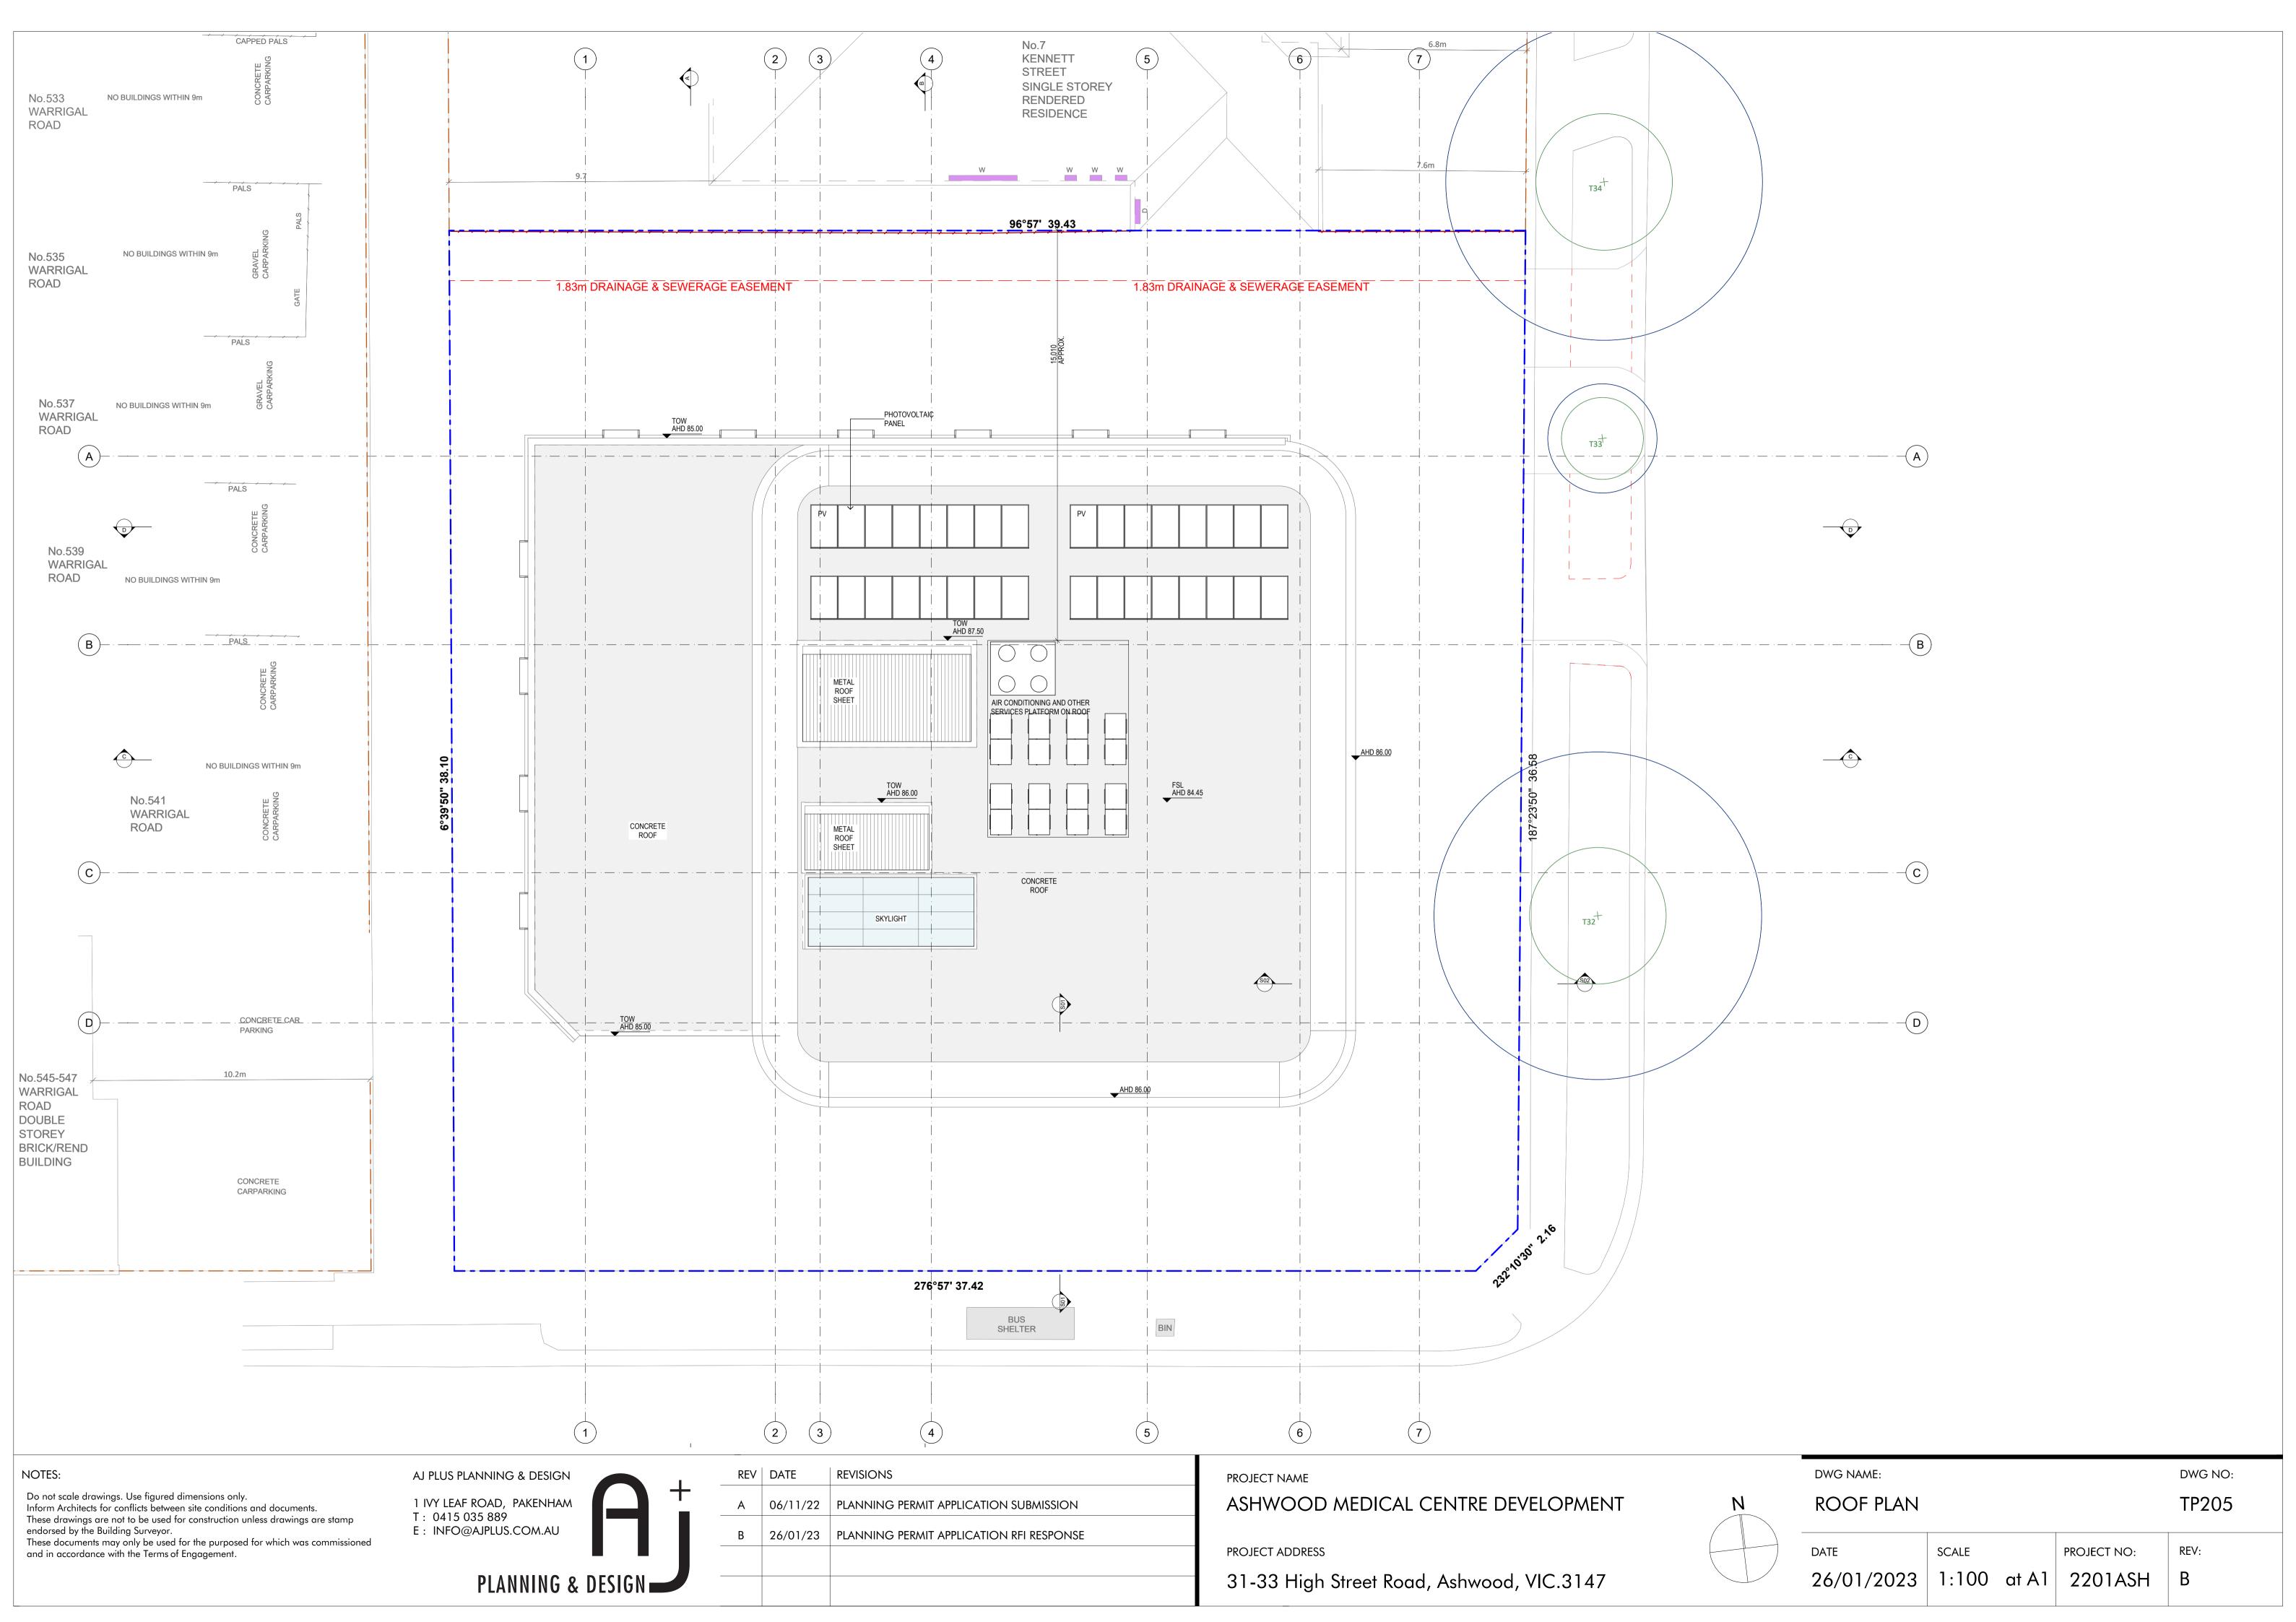

# PROPOSED MEDICAL CENTRE DEVELOPMENT

| 2.0 | Urban  | Context & Site Analysis      | 6.0 | Developm | ent Plan                 |
|-----|--------|------------------------------|-----|----------|--------------------------|
|     | 2.01   | Site Location                |     | TP 102   | Site Plan                |
|     | 2.02   | Planning Zones & Overlay     |     | TP 201   | Basement Plan            |
|     | 2.03   | Surrounding Context          |     | TP 202   | Ground Floor Plan        |
|     | 2.04   | Solar Access                 |     | TP 203   | Level 1 Floor Plan       |
|     | 2.05   | Existing Condition           |     | TP 204   | Level 2 Floor Plan       |
|     |        |                              |     | TP 205   | Roof Plan                |
| 3.0 | Desigr | n Response                   |     | TP 301   | Elevations               |
|     | 3.01   | Site Response                |     | TP 302   | Elevations               |
|     | 3.02   | Streetscape Elevations       |     | TP 303   | Sections                 |
|     |        |                              |     | TP 304   | Sections                 |
| 4.0 | Design | Proposal                     |     | TP 401   | Signage Plan             |
|     | 4.01   | Perspective - High Street Rd |     | TP 402   | Signage Elevation        |
|     | 4.02   | Perspective - Kennett St     |     | TP 403   | External Lighting Layout |