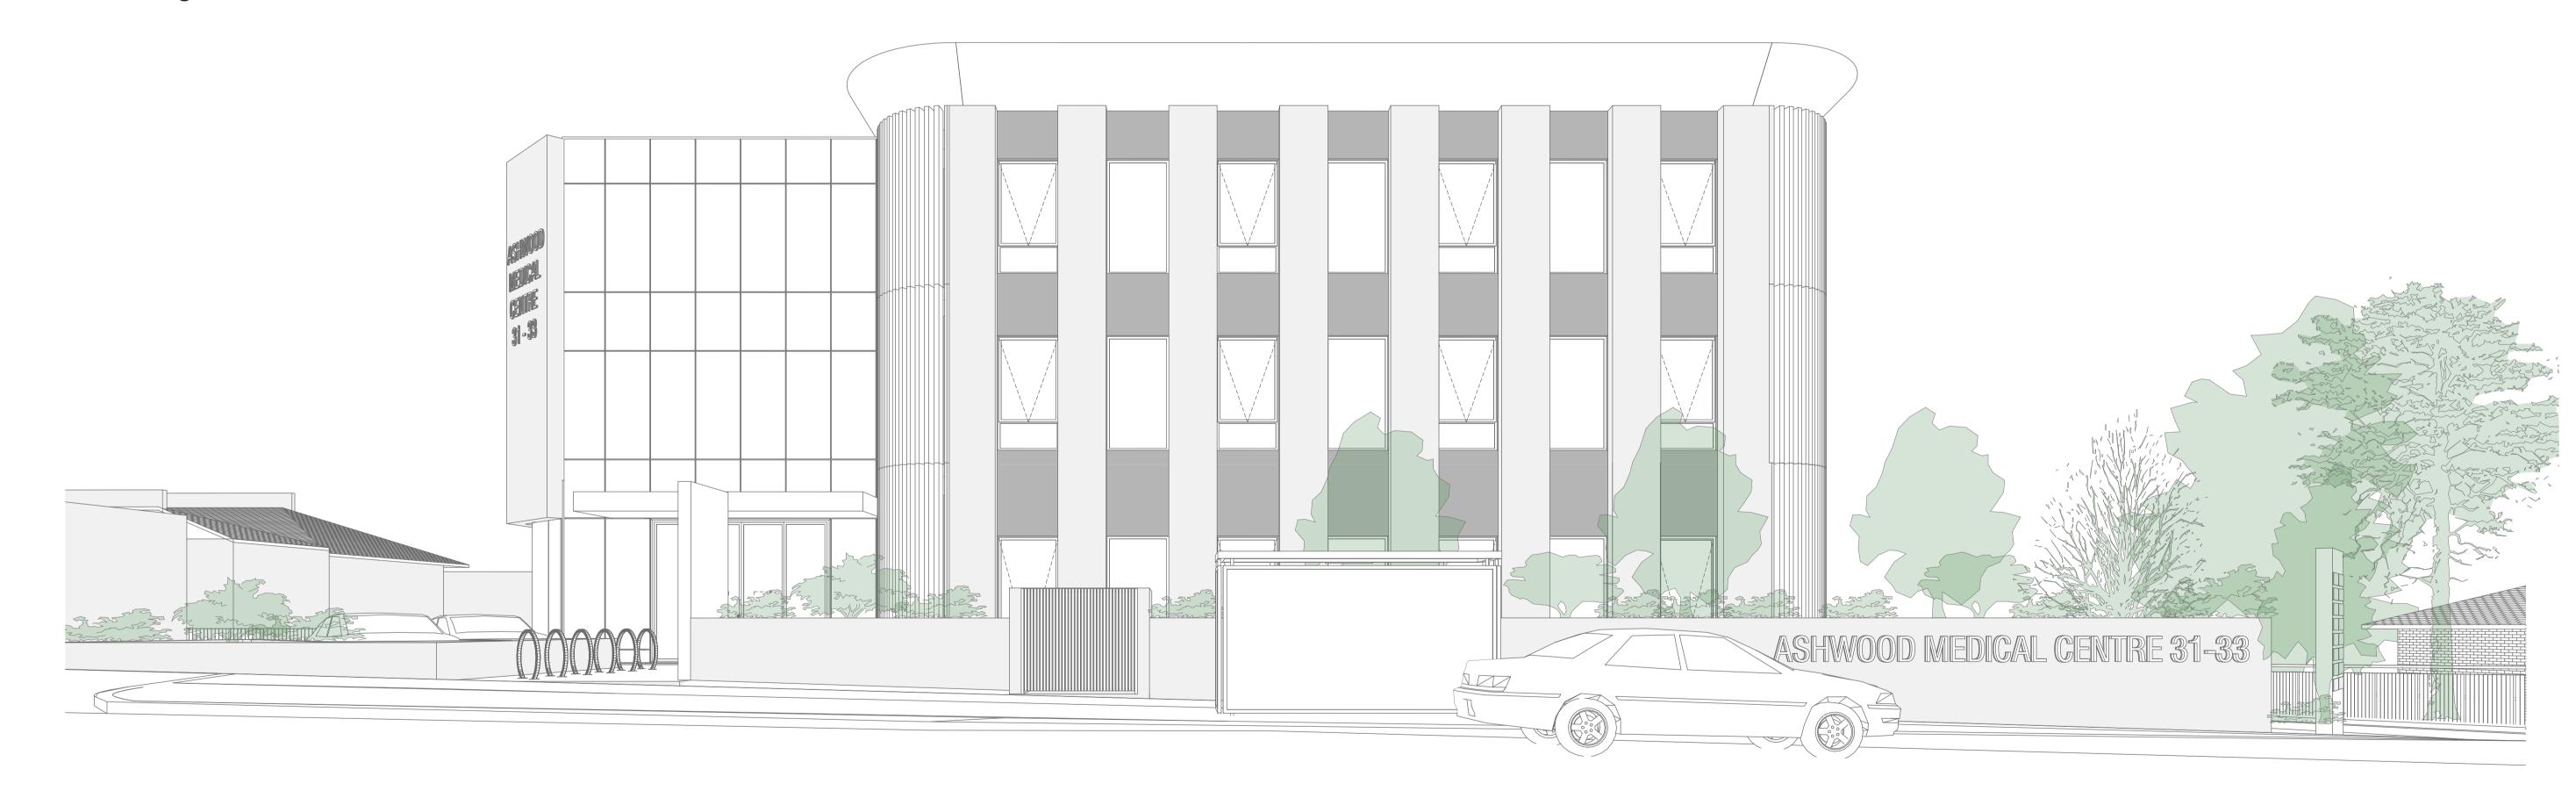

# DARK GREY METAL FEATURE BLADES IN BRASS CHROME **FINISHES** FEATURE CLADDING ON ROOF IN BRASS CHROME **FINISHES ALUMINIUM WINDOW** SHROUD. FINISH TO COLORBOND 'WOODLAND GREY' PRECAST CONCRETE. RENDER FINISHES TO WHITE PRECAST CONCRETE. RENDER FINISHES TO DARK GREY. LOW - E BLUE GREY GL02 SPANDRAL GLASS. ALUMINIUM FRAMED WINDOW & DOORS. FINISH TO COLORBOND 'WOODLAND GREY' **ALUMINIUM FRAME** FINISH TO COLORBOND -'SURFMIST'

**MATERIAL SCHEDULE** 

CEMENT CLADDING. METALIC FINISHES TO

NOTES:

Do not scale drawings. Use figured dimensions only. Inform Architects for conflicts between site conditions and documents. These drawings are not to be used for construction unless drawings are stamp