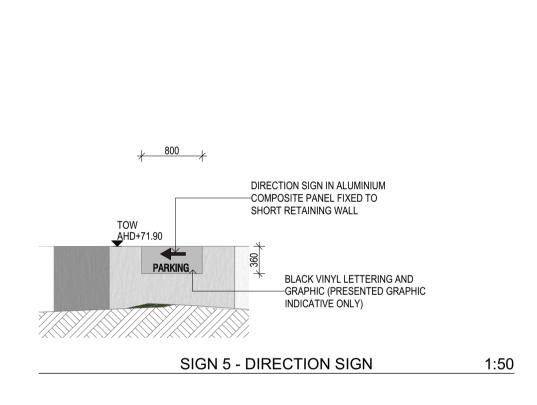

| DWG NAME:   | DWG NO: |       |             |      |
|-------------|---------|-------|-------------|------|
| SIGNAGE ELE | TP402   |       |             |      |
| DATE        | SCALE   |       | PROJECT NO: | REV: |
| 26/01/2023  | 1:50    | at A1 | 2201ASH     | В    |