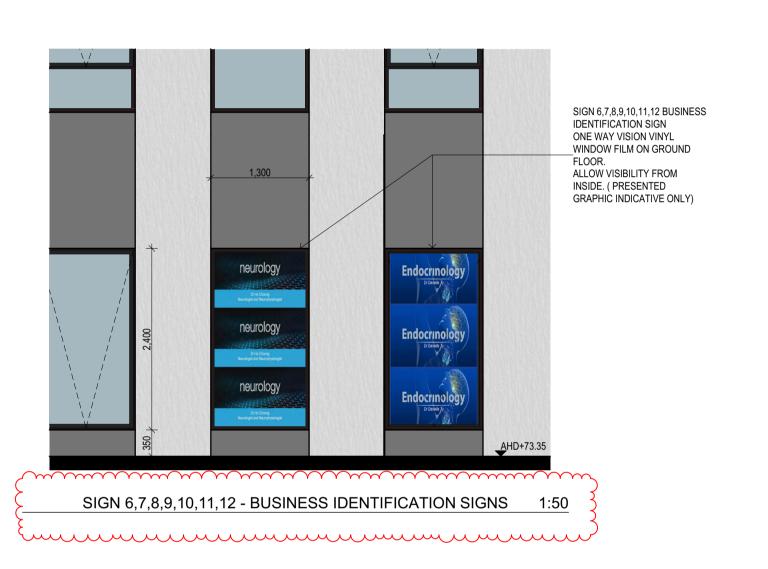

| DWG NAME:   | DWG NO: |       |             |      |
|-------------|---------|-------|-------------|------|
| SIGNAGE ELE | TP402   |       |             |      |
| DATE        | SCALE   |       | PROJECT NO: | REV: |
| 26/01/2023  | 1:50    | at A1 | 2201ASH     | В    |