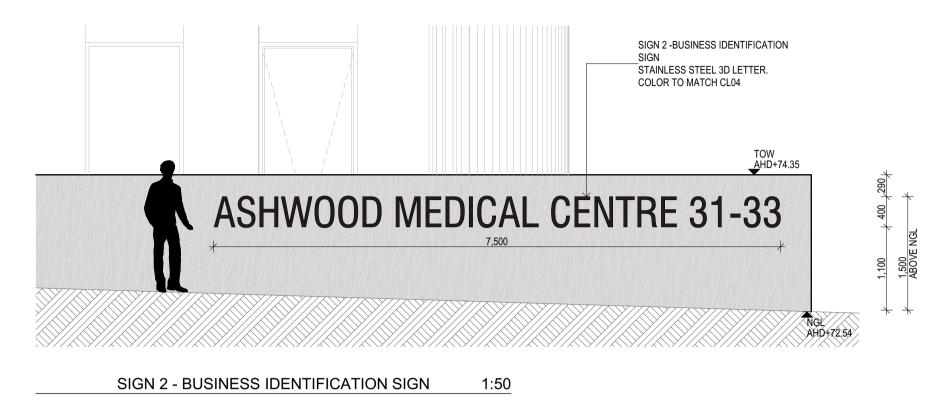

| DWG NAME:   | DWG NO: |       |             |      |
|-------------|---------|-------|-------------|------|
| SIGNAGE ELE | TP402   |       |             |      |
| DATE        | SCALE   |       | PROJECT NO: | REV: |
| 26/01/2023  | 1:50    | at A1 | 2201ASH     | В    |