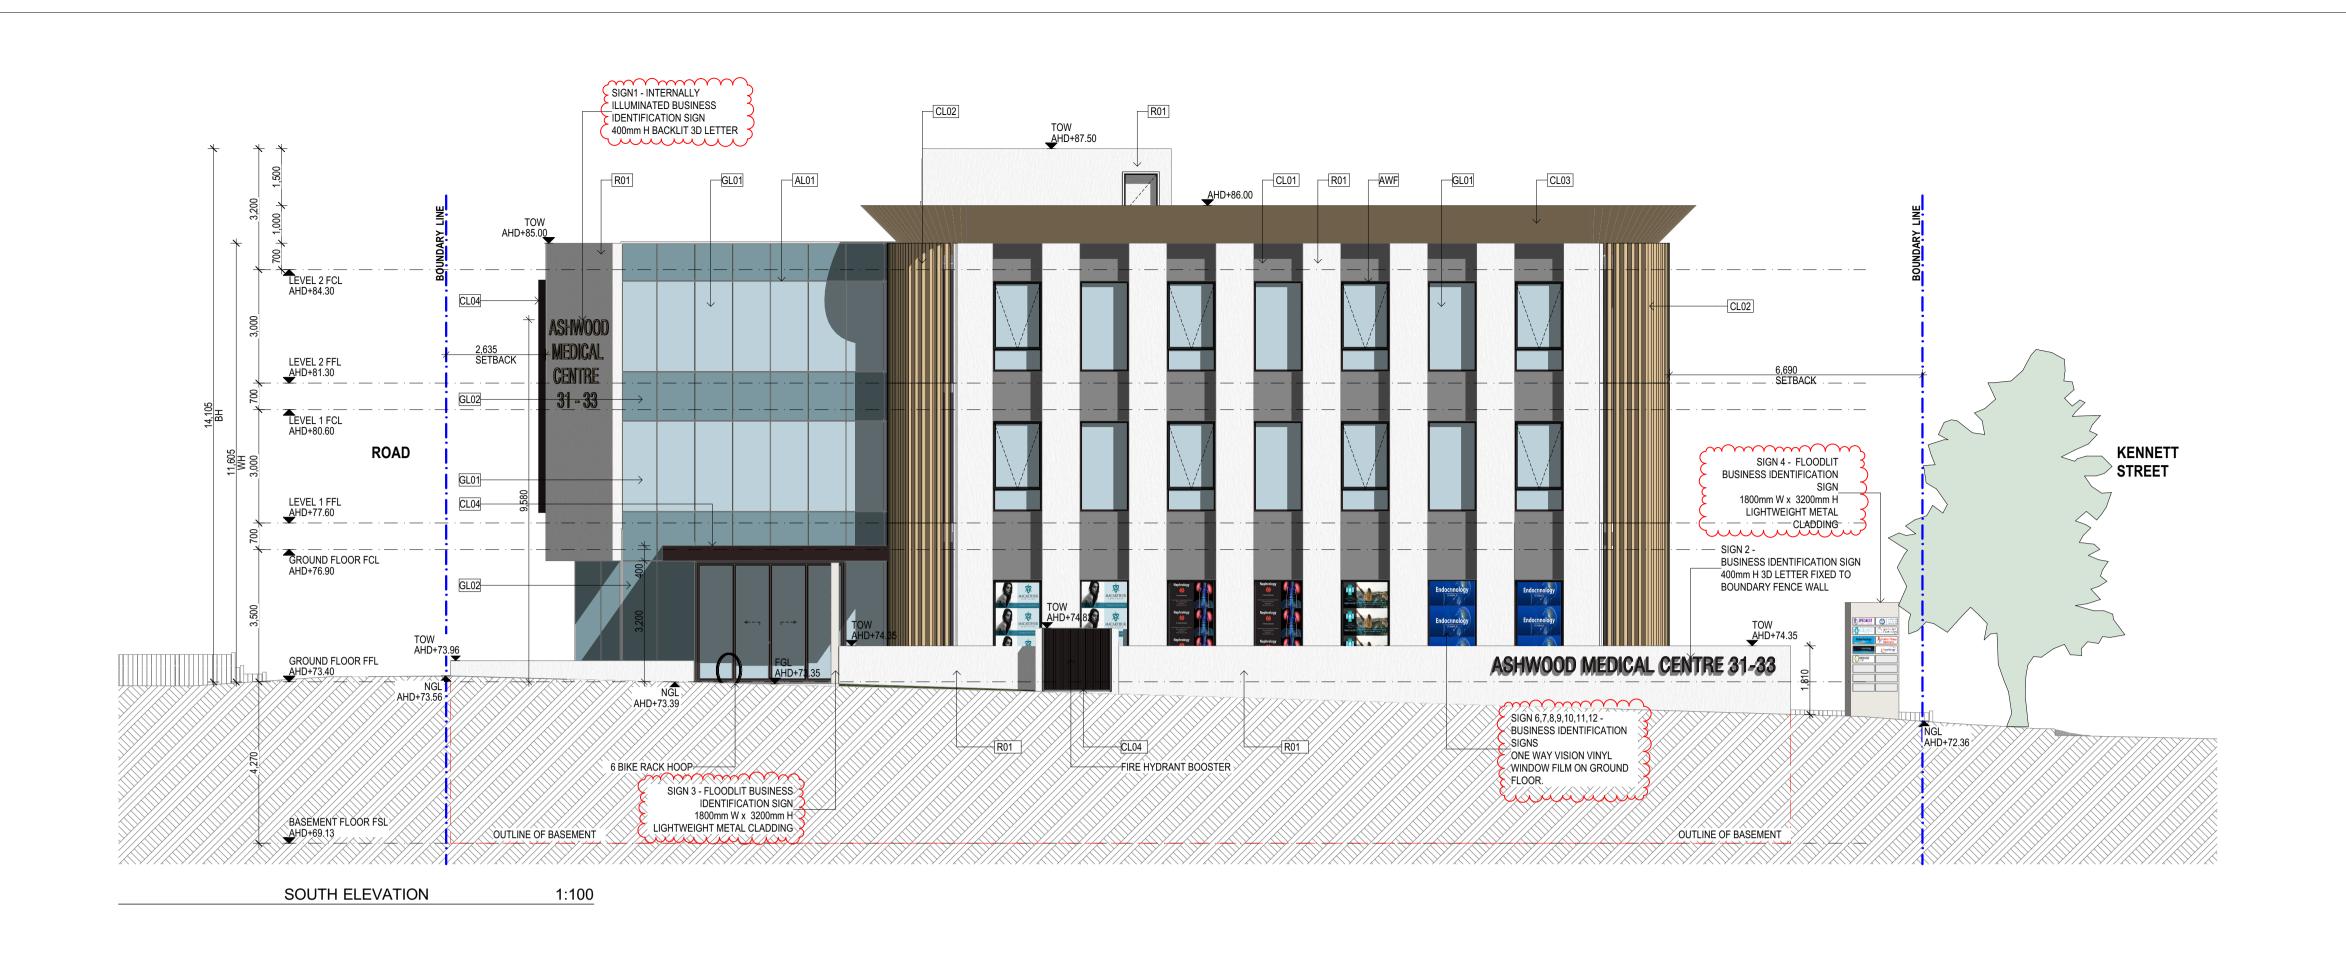

# DARK GREY METAL FEATURE BLADES IN BRASS CHROME **FINISHES** FEATURE CLADDING ON ROOF IN BRASS CHROME **FINISHES ALUMINIUM WINDOW** SHROUD. FINISH TO COLORBOND 'WOODLAND GREY' PRECAST CONCRETE. RENDER FINISHES TO WHITE PRECAST CONCRETE. RENDER FINISHES TO DARK GREY. LOW - E BLUE GREY GL02 SPANDRAL GLASS. ALUMINIUM FRAMED WINDOW & DOORS. FINISH TO COLORBOND 'WOODLAND GREY' **ALUMINIUM FRAME** FINISH TO COLORBOND -'SURFMIST'

**MATERIAL SCHEDULE** 

CEMENT CLADDING. METALIC FINISHES TO

NOTES:

Do not scale drawings. Use figured dimensions only. Inform Architects for conflicts between site conditions and documents. These drawings are not to be used for construction unless drawings are stamp

PROJECT NAME ASHWOOD MEDICAL CENTRE DEVELOPMENT PROJECT ADDRESS 31-33 High Street Road, Ashwood, VIC.3147

| • | DWG NAME:  |       |       |             | DWG NO: |
|---|------------|-------|-------|-------------|---------|
|   | ELEVATIONS |       |       |             | TP301   |
|   |            |       |       |             |         |
|   | DATE       | SCALE |       | PROJECT NO: | REV:    |
|   | 26/01/2023 | 1:100 | at A1 | 2201ASH     | В       |