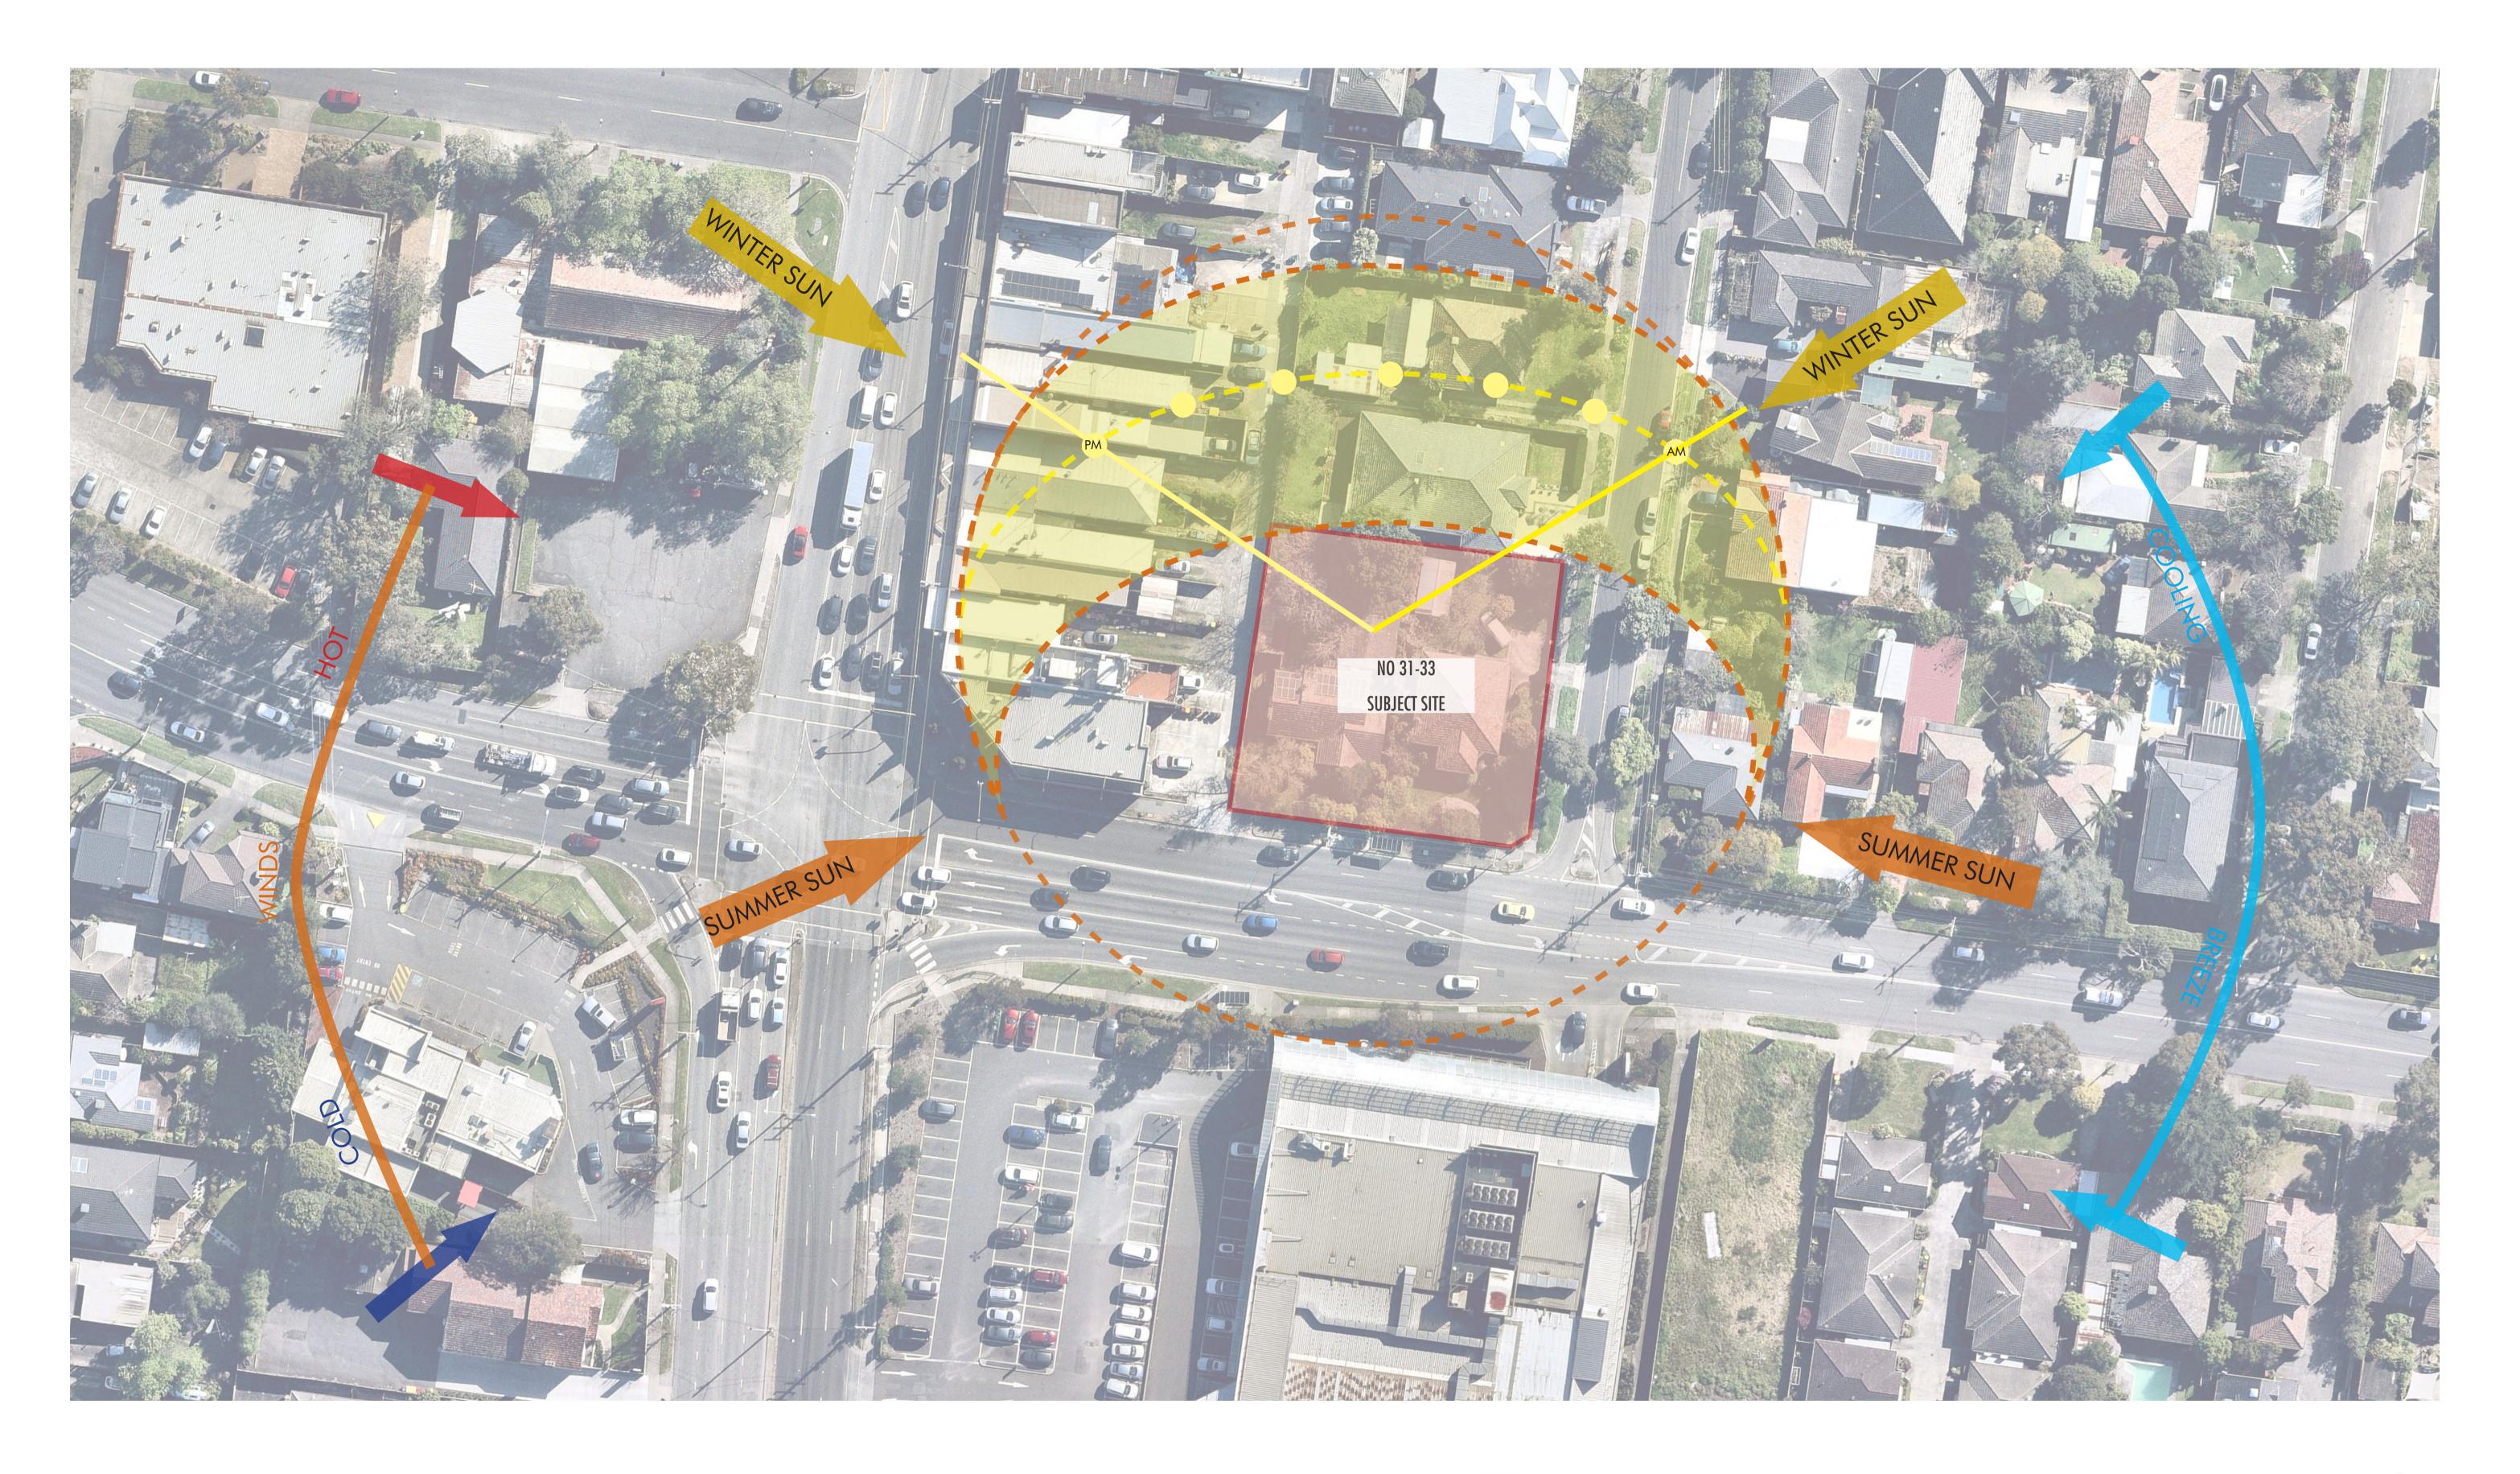

VIEW 08 - NO 7 SINGLE STOREY TILED PITCH ROOF RENDERED RESIDENCE

VIEW 10 - NO 35 SINGLE STOREY WEATHERBOARD RESIDENCE

2.04 SOLAR ACCESS

31 - 33 HIGH STREET ROAD, ASHWOOD, VIC. 3147

STREETSCAPE - HIGH STREET ROAD