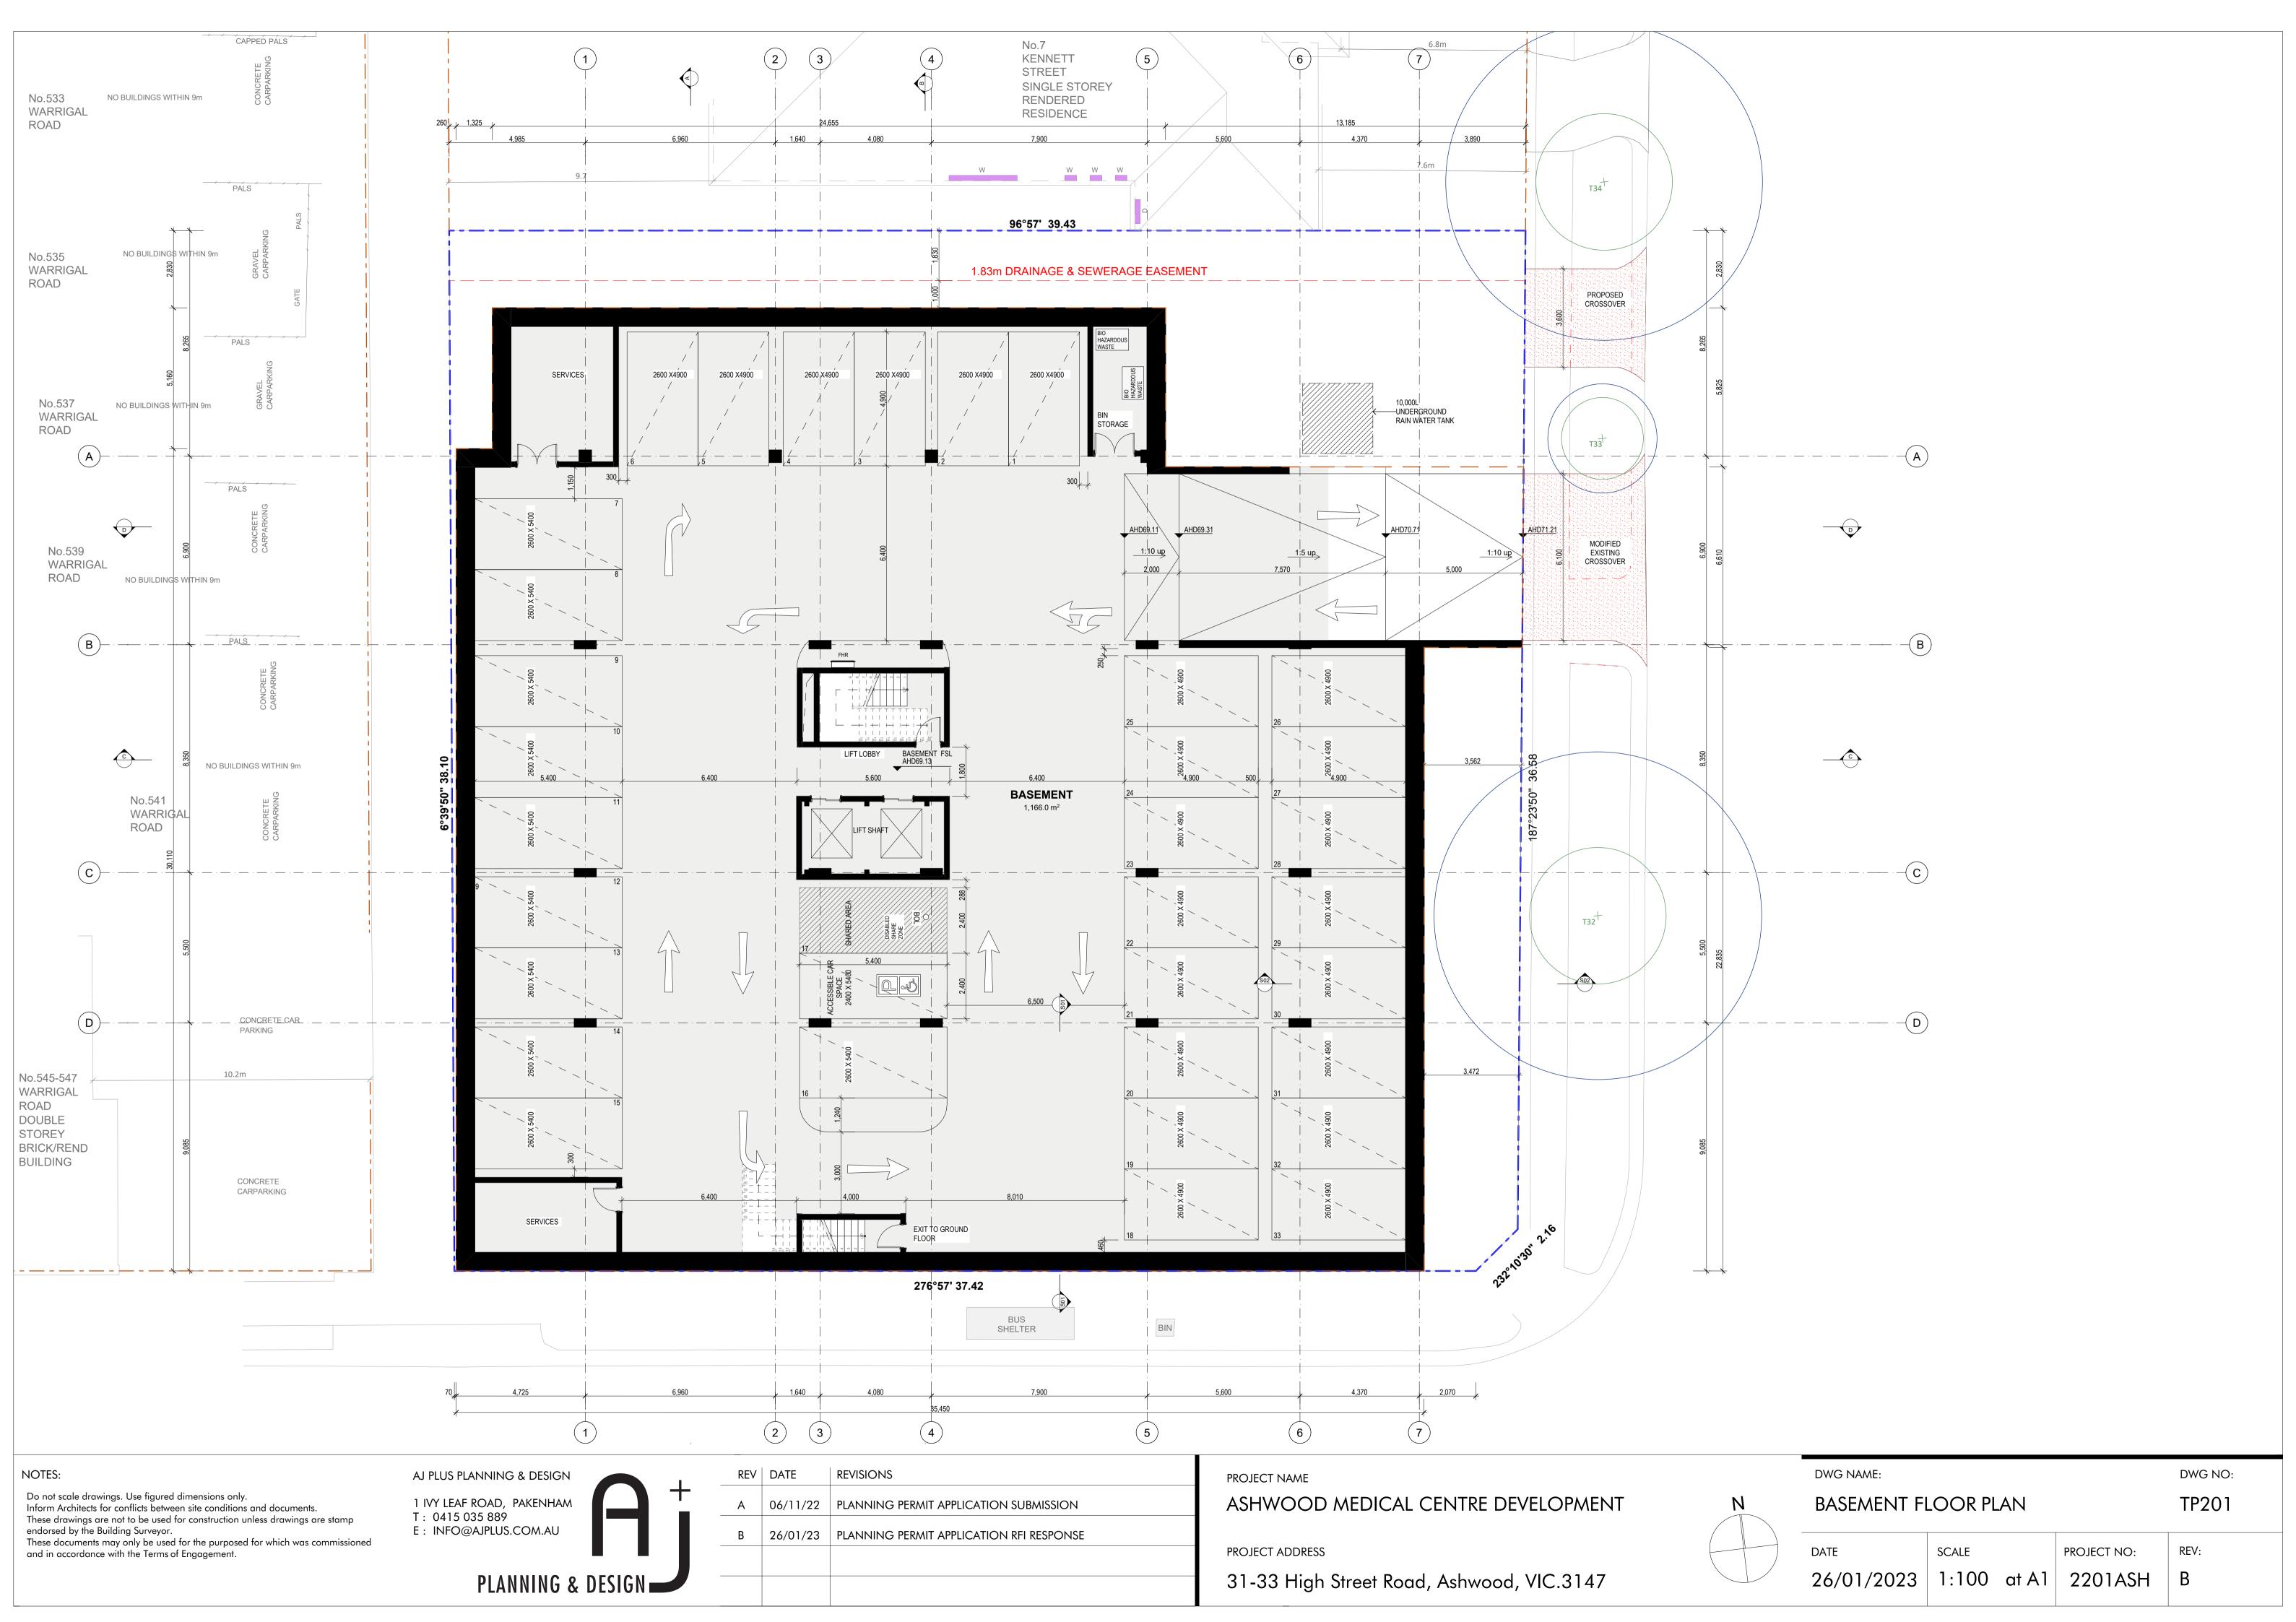

# PROPOSED MEDICAL CENTRE DEVELOPMENT

| 2.0 | Urban  | Context & Site Analysis      | 6.0 | Developm | ent Plan                 |
|-----|--------|------------------------------|-----|----------|--------------------------|
|     | 2.01   | Site Location                |     | TP 102   | Site Plan                |
|     | 2.02   | Planning Zones & Overlay     |     | TP 201   | Basement Plan            |
|     | 2.03   | Surrounding Context          |     | TP 202   | Ground Floor Plan        |
|     | 2.04   | Solar Access                 |     | TP 203   | Level 1 Floor Plan       |
|     | 2.05   | Existing Condition           |     | TP 204   | Level 2 Floor Plan       |
|     |        |                              |     | TP 205   | Roof Plan                |
| 3.0 | Desigr | n Response                   |     | TP 301   | Elevations               |
|     | 3.01   | Site Response                |     | TP 302   | Elevations               |
|     | 3.02   | Streetscape Elevations       |     | TP 303   | Sections                 |
|     |        |                              |     | TP 304   | Sections                 |
| 4.0 | Design | Proposal                     |     | TP 401   | Signage Plan             |
|     | 4.01   | Perspective - High Street Rd |     | TP 402   | Signage Elevation        |
|     | 4.02   | Perspective - Kennett St     |     | TP 403   | External Lighting Layout |