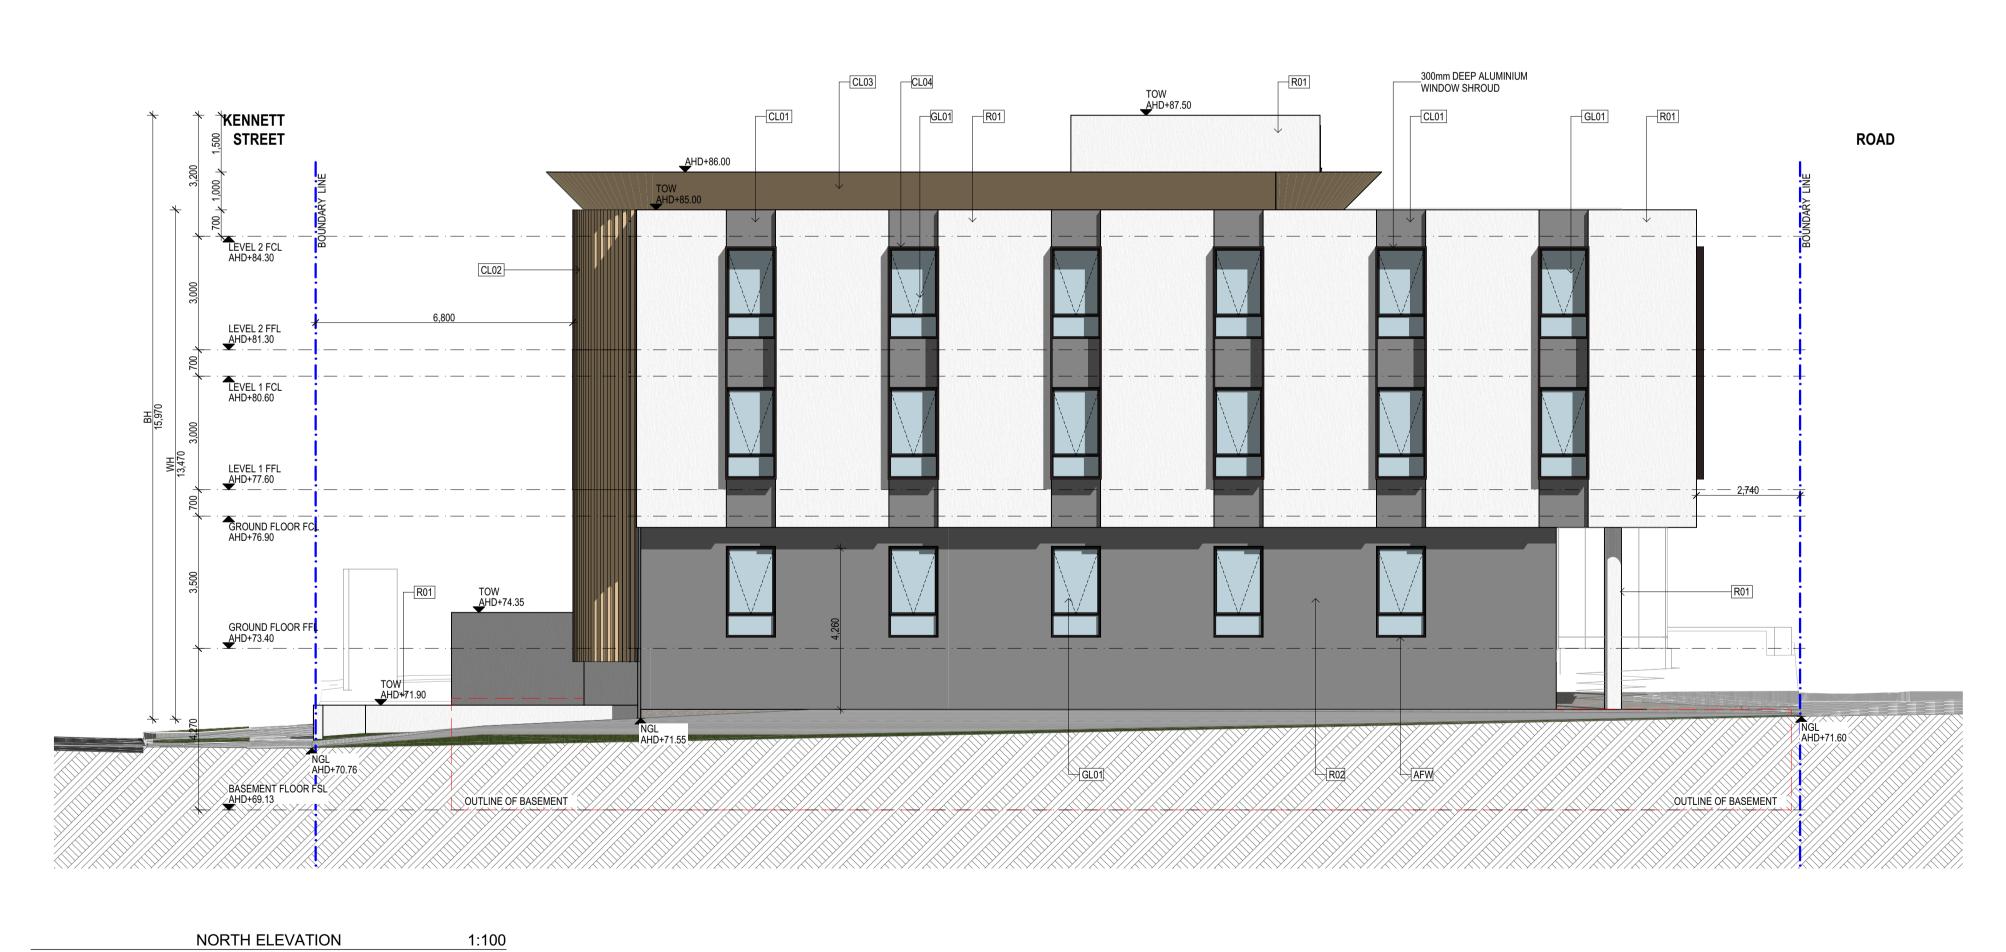

# DARK GREY METAL FEATURE BLADES IN BRASS CHROME **FINISHES** FEATURE CLADDING ON ROOF IN BRASS CHROME **FINISHES ALUMINIUM WINDOW** SHROUD. FINISH TO COLORBOND 'WOODLAND GREY' PRECAST CONCRETE. RENDER FINISHES TO WHITE PRECAST CONCRETE. RENDER FINISHES TO DARK GREY. LOW - E BLUE GREY GL02 SPANDRAL GLASS. ALUMINIUM FRAMED WINDOW & DOORS. FINISH TO COLORBOND 'WOODLAND GREY' **ALUMINIUM FRAME** FINISH TO COLORBOND -'SURFMIST'

**MATERIAL SCHEDULE** 

CEMENT CLADDING. METALIC FINISHES TO

NOTES:

Do not scale drawings. Use figured dimensions only. Inform Architects for conflicts between site conditions and documents. These drawings are not to be used for construction unless drawings are stamp

PROJECT NAME ASHWOOD MEDICAL CENTRE DEVELOPMENT PROJECT ADDRESS

31-33 High Street Road, Ashwood, VIC.3147

| DWG NAME:  |       |       |             | DWG NO: |
|------------|-------|-------|-------------|---------|
| SECTIONS   |       |       |             | TP304   |
| DATE       | SCALE |       | PROJECT NO: | REV:    |
| 26/01/2023 | 1:100 | at A1 | 2201ASH     | В       |