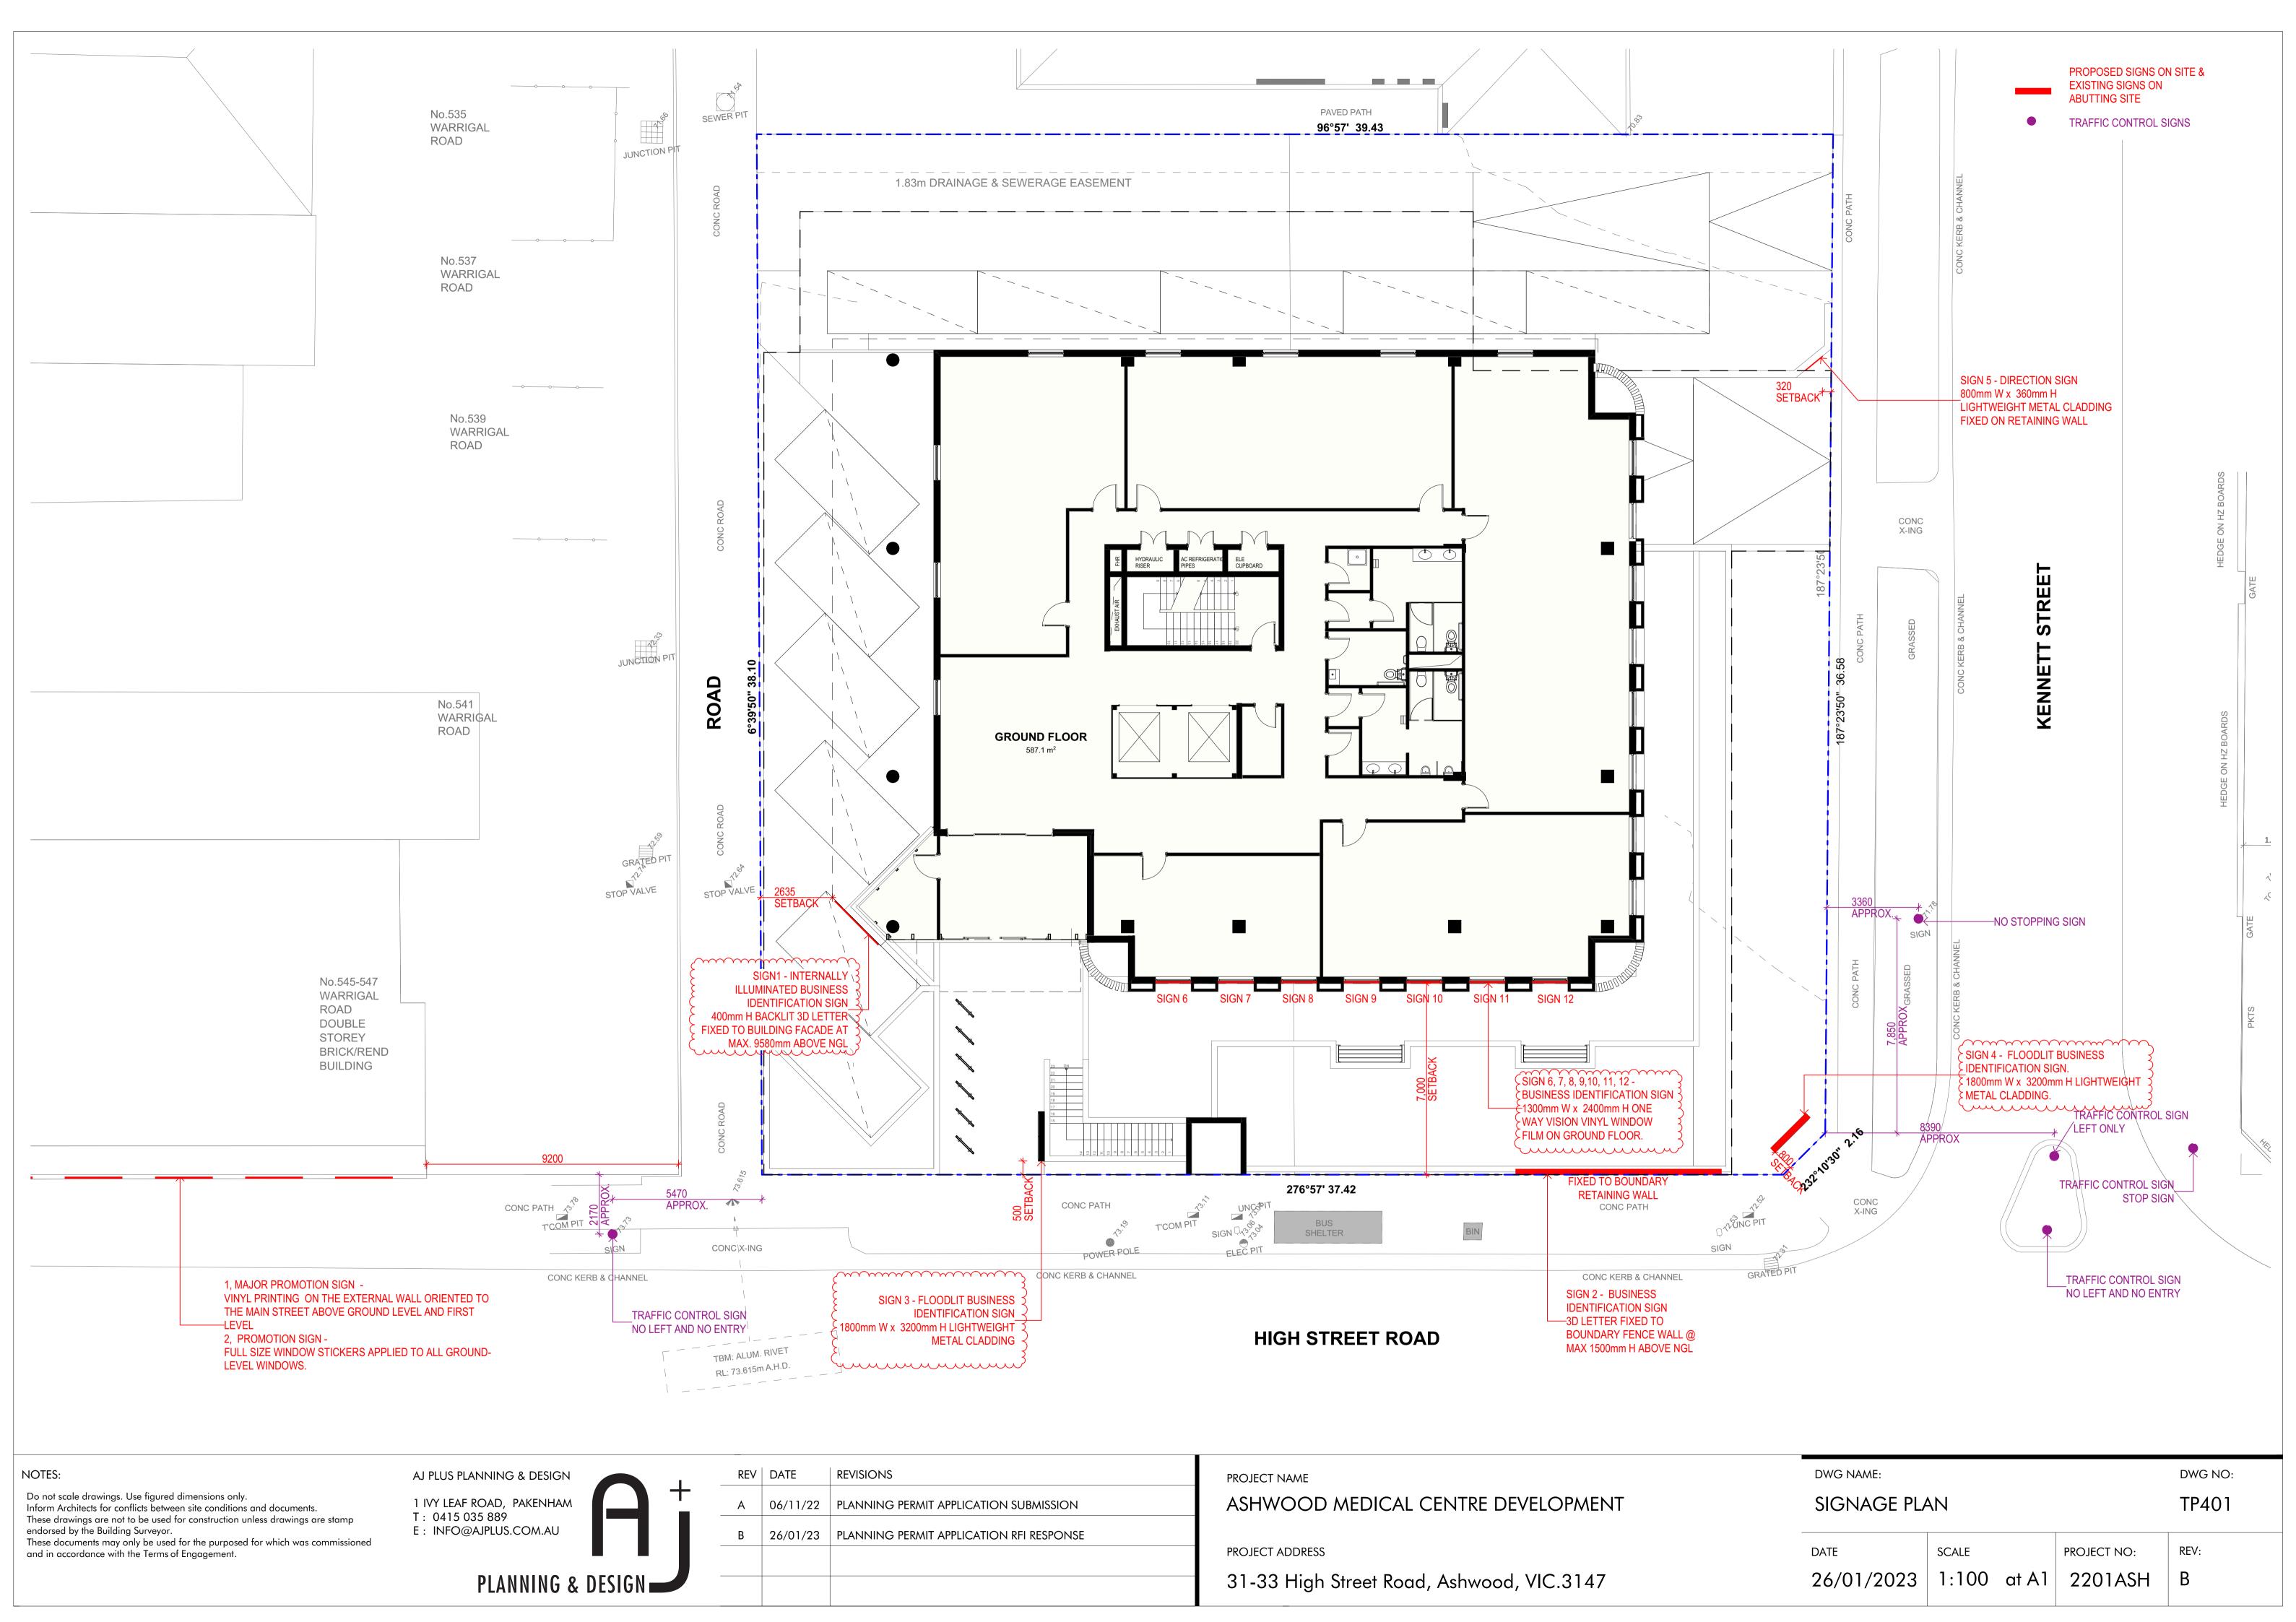

| DWG NAME:   | DWG NO: |       |             |      |
|-------------|---------|-------|-------------|------|
| SIGNAGE ELE | TP402   |       |             |      |
| DATE        | SCALE   |       | PROJECT NO: | REV: |
| 26/01/2023  | 1:50    | at A1 | 2201ASH     | В    |