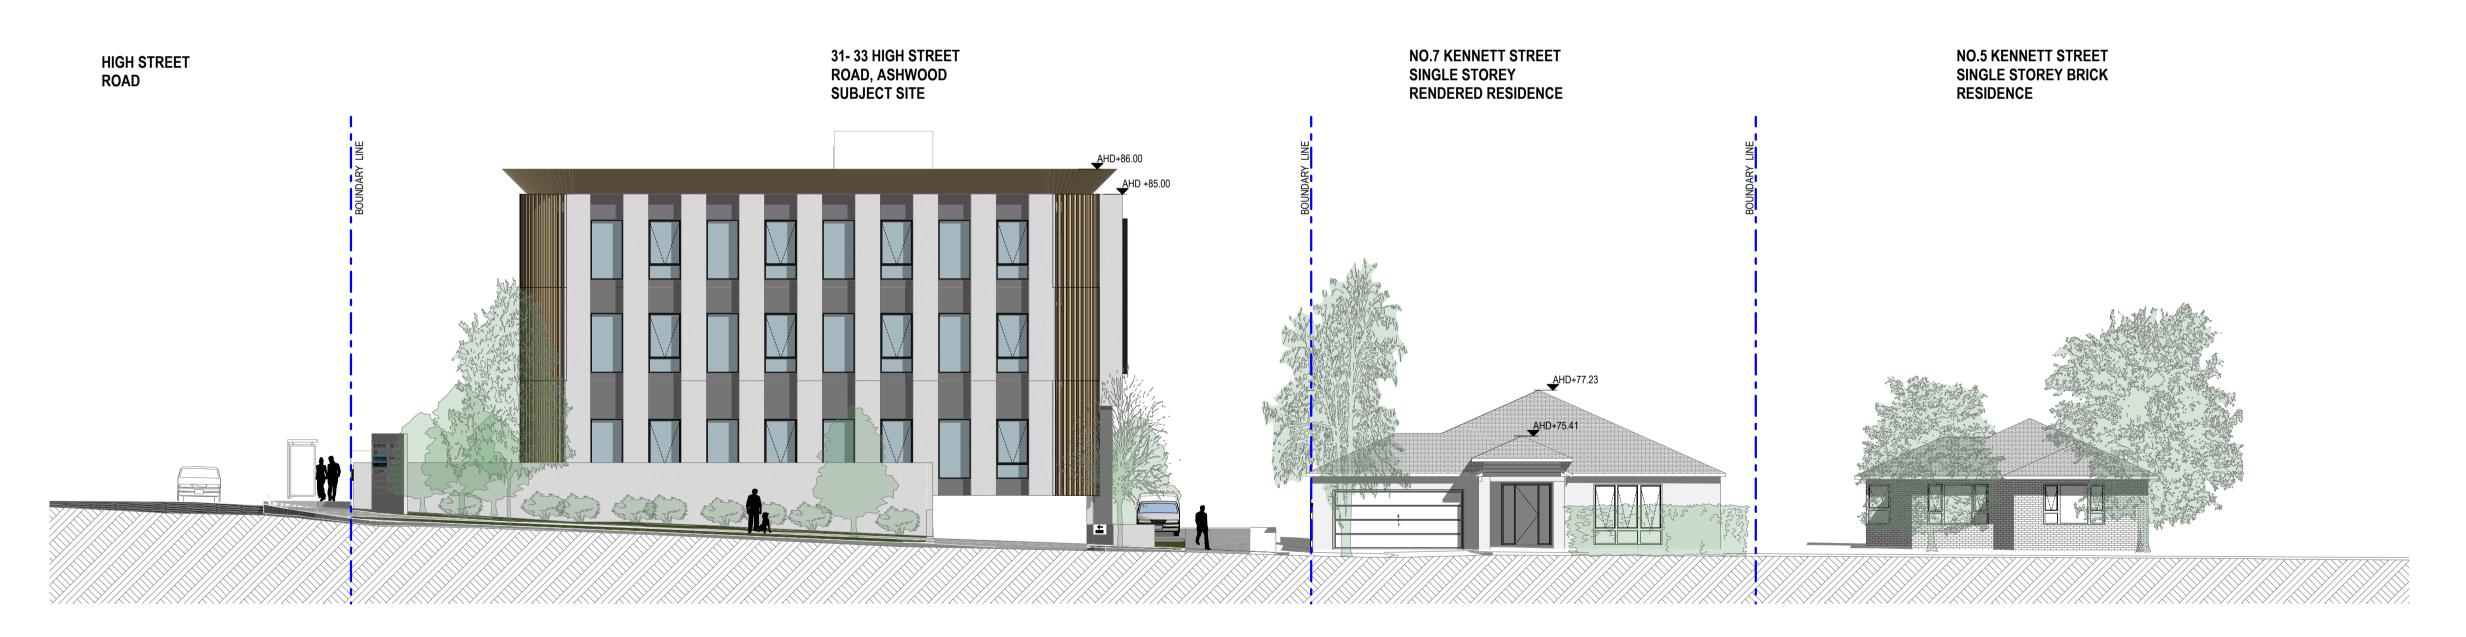

VIEW 08 - NO 7 SINGLE STOREY TILED PITCH ROOF RENDERED RESIDENCE

VIEW 10 - NO 35 SINGLE STOREY WEATHERBOARD RESIDENCE

2.04 SOLAR ACCESS

31 - 33 HIGH STREET ROAD, ASHWOOD, VIC. 3147

STREETSCAPE - HIGH STREET ROAD

STREETSCAPE - KENNETT STREET

1:100 @ A1