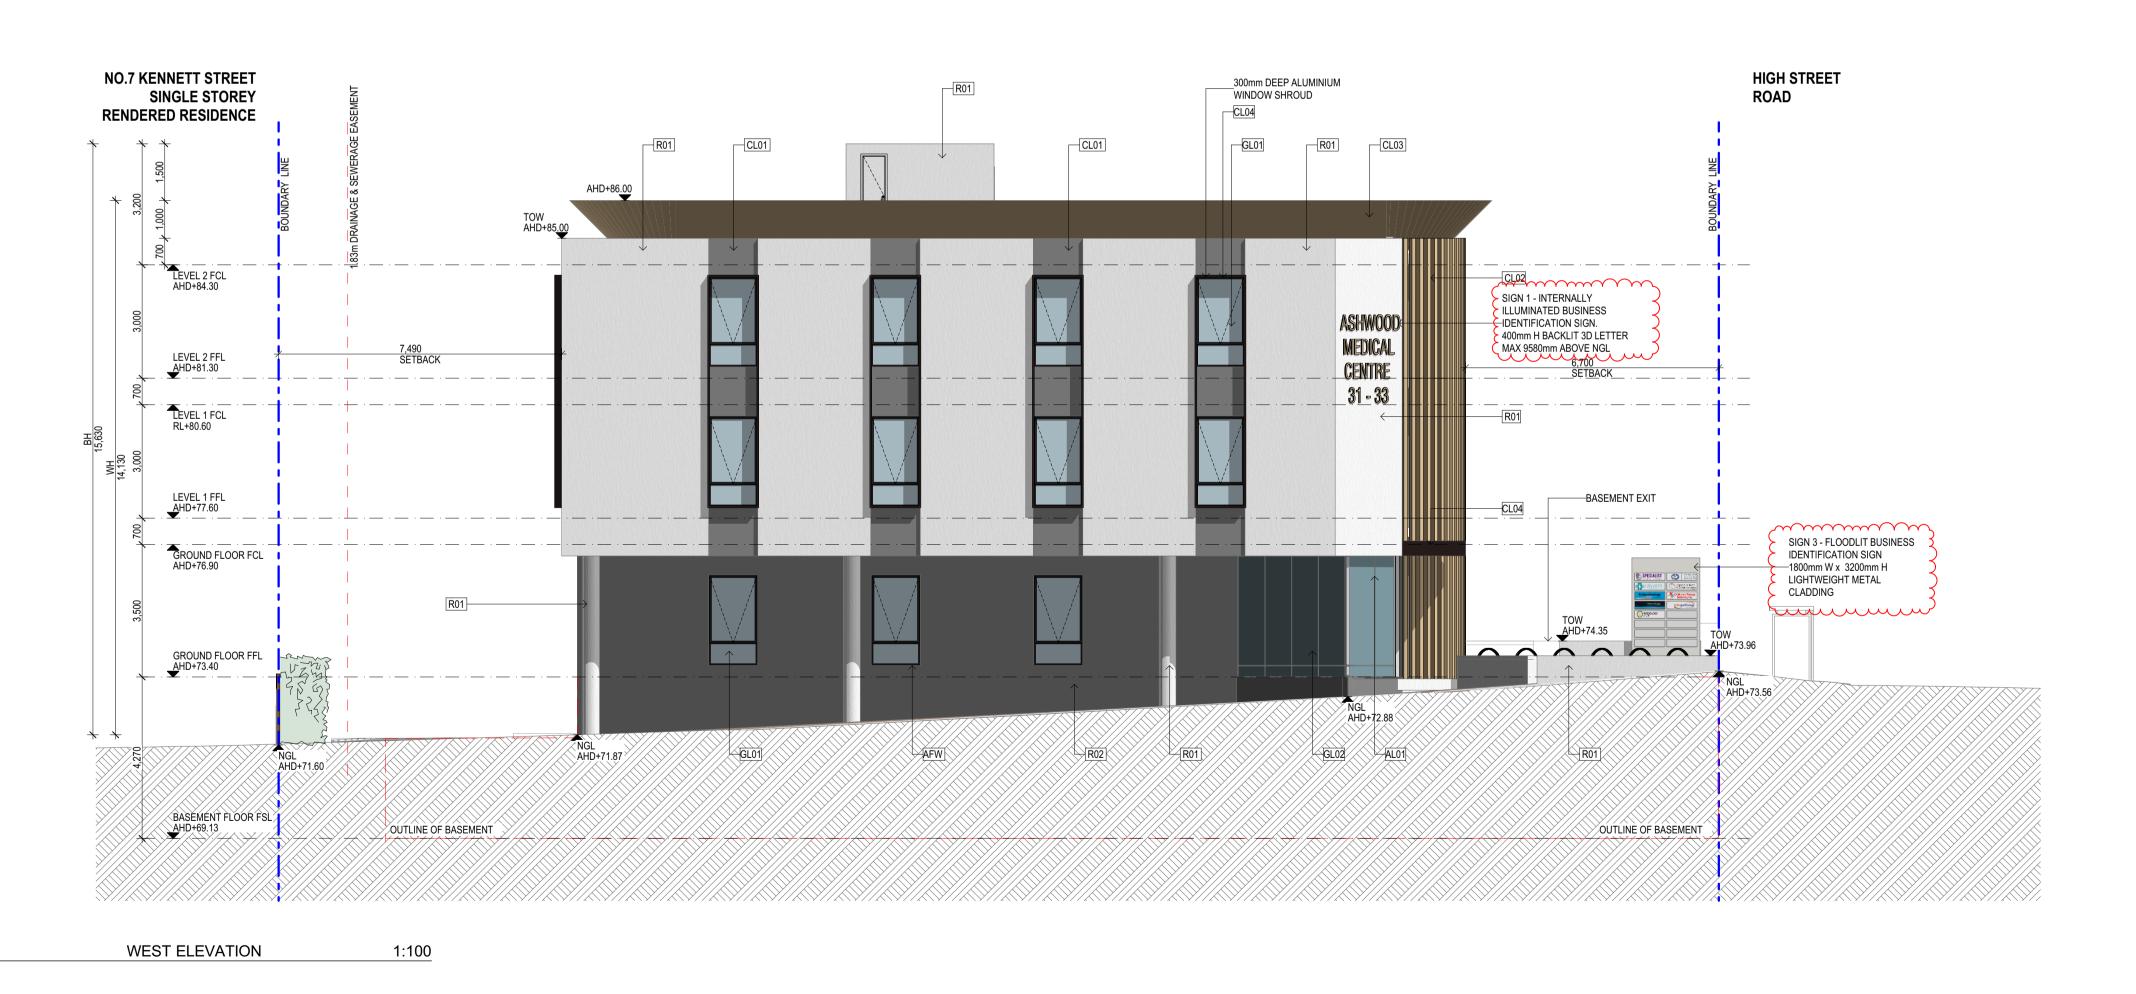

# DARK GREY METAL FEATURE BLADES IN BRASS CHROME **FINISHES** FEATURE CLADDING ON ROOF IN BRASS CHROME **FINISHES ALUMINIUM WINDOW** SHROUD. FINISH TO COLORBOND 'WOODLAND GREY' PRECAST CONCRETE. RENDER FINISHES TO WHITE PRECAST CONCRETE. RENDER FINISHES TO DARK GREY. LOW - E BLUE GREY GL02 SPANDRAL GLASS. ALUMINIUM FRAMED WINDOW & DOORS. FINISH TO COLORBOND 'WOODLAND GREY' **ALUMINIUM FRAME** FINISH TO COLORBOND -'SURFMIST'

**MATERIAL SCHEDULE** 

CEMENT CLADDING. METALIC FINISHES TO

NOTES:

Do not scale drawings. Use figured dimensions only. Inform Architects for conflicts between site conditions and documents. These drawings are not to be used for construction unless drawings are stamp

| DWG NAME:  |       |       |             | DWG NO: |
|------------|-------|-------|-------------|---------|
| ELEVATIONS |       |       |             | TP302   |
| DATE       | SCALE |       | PROJECT NO: | REV:    |
| 26/01/2023 | 1:100 | at A1 | 2201ASH     | В       |
|            |       |       |             |         |