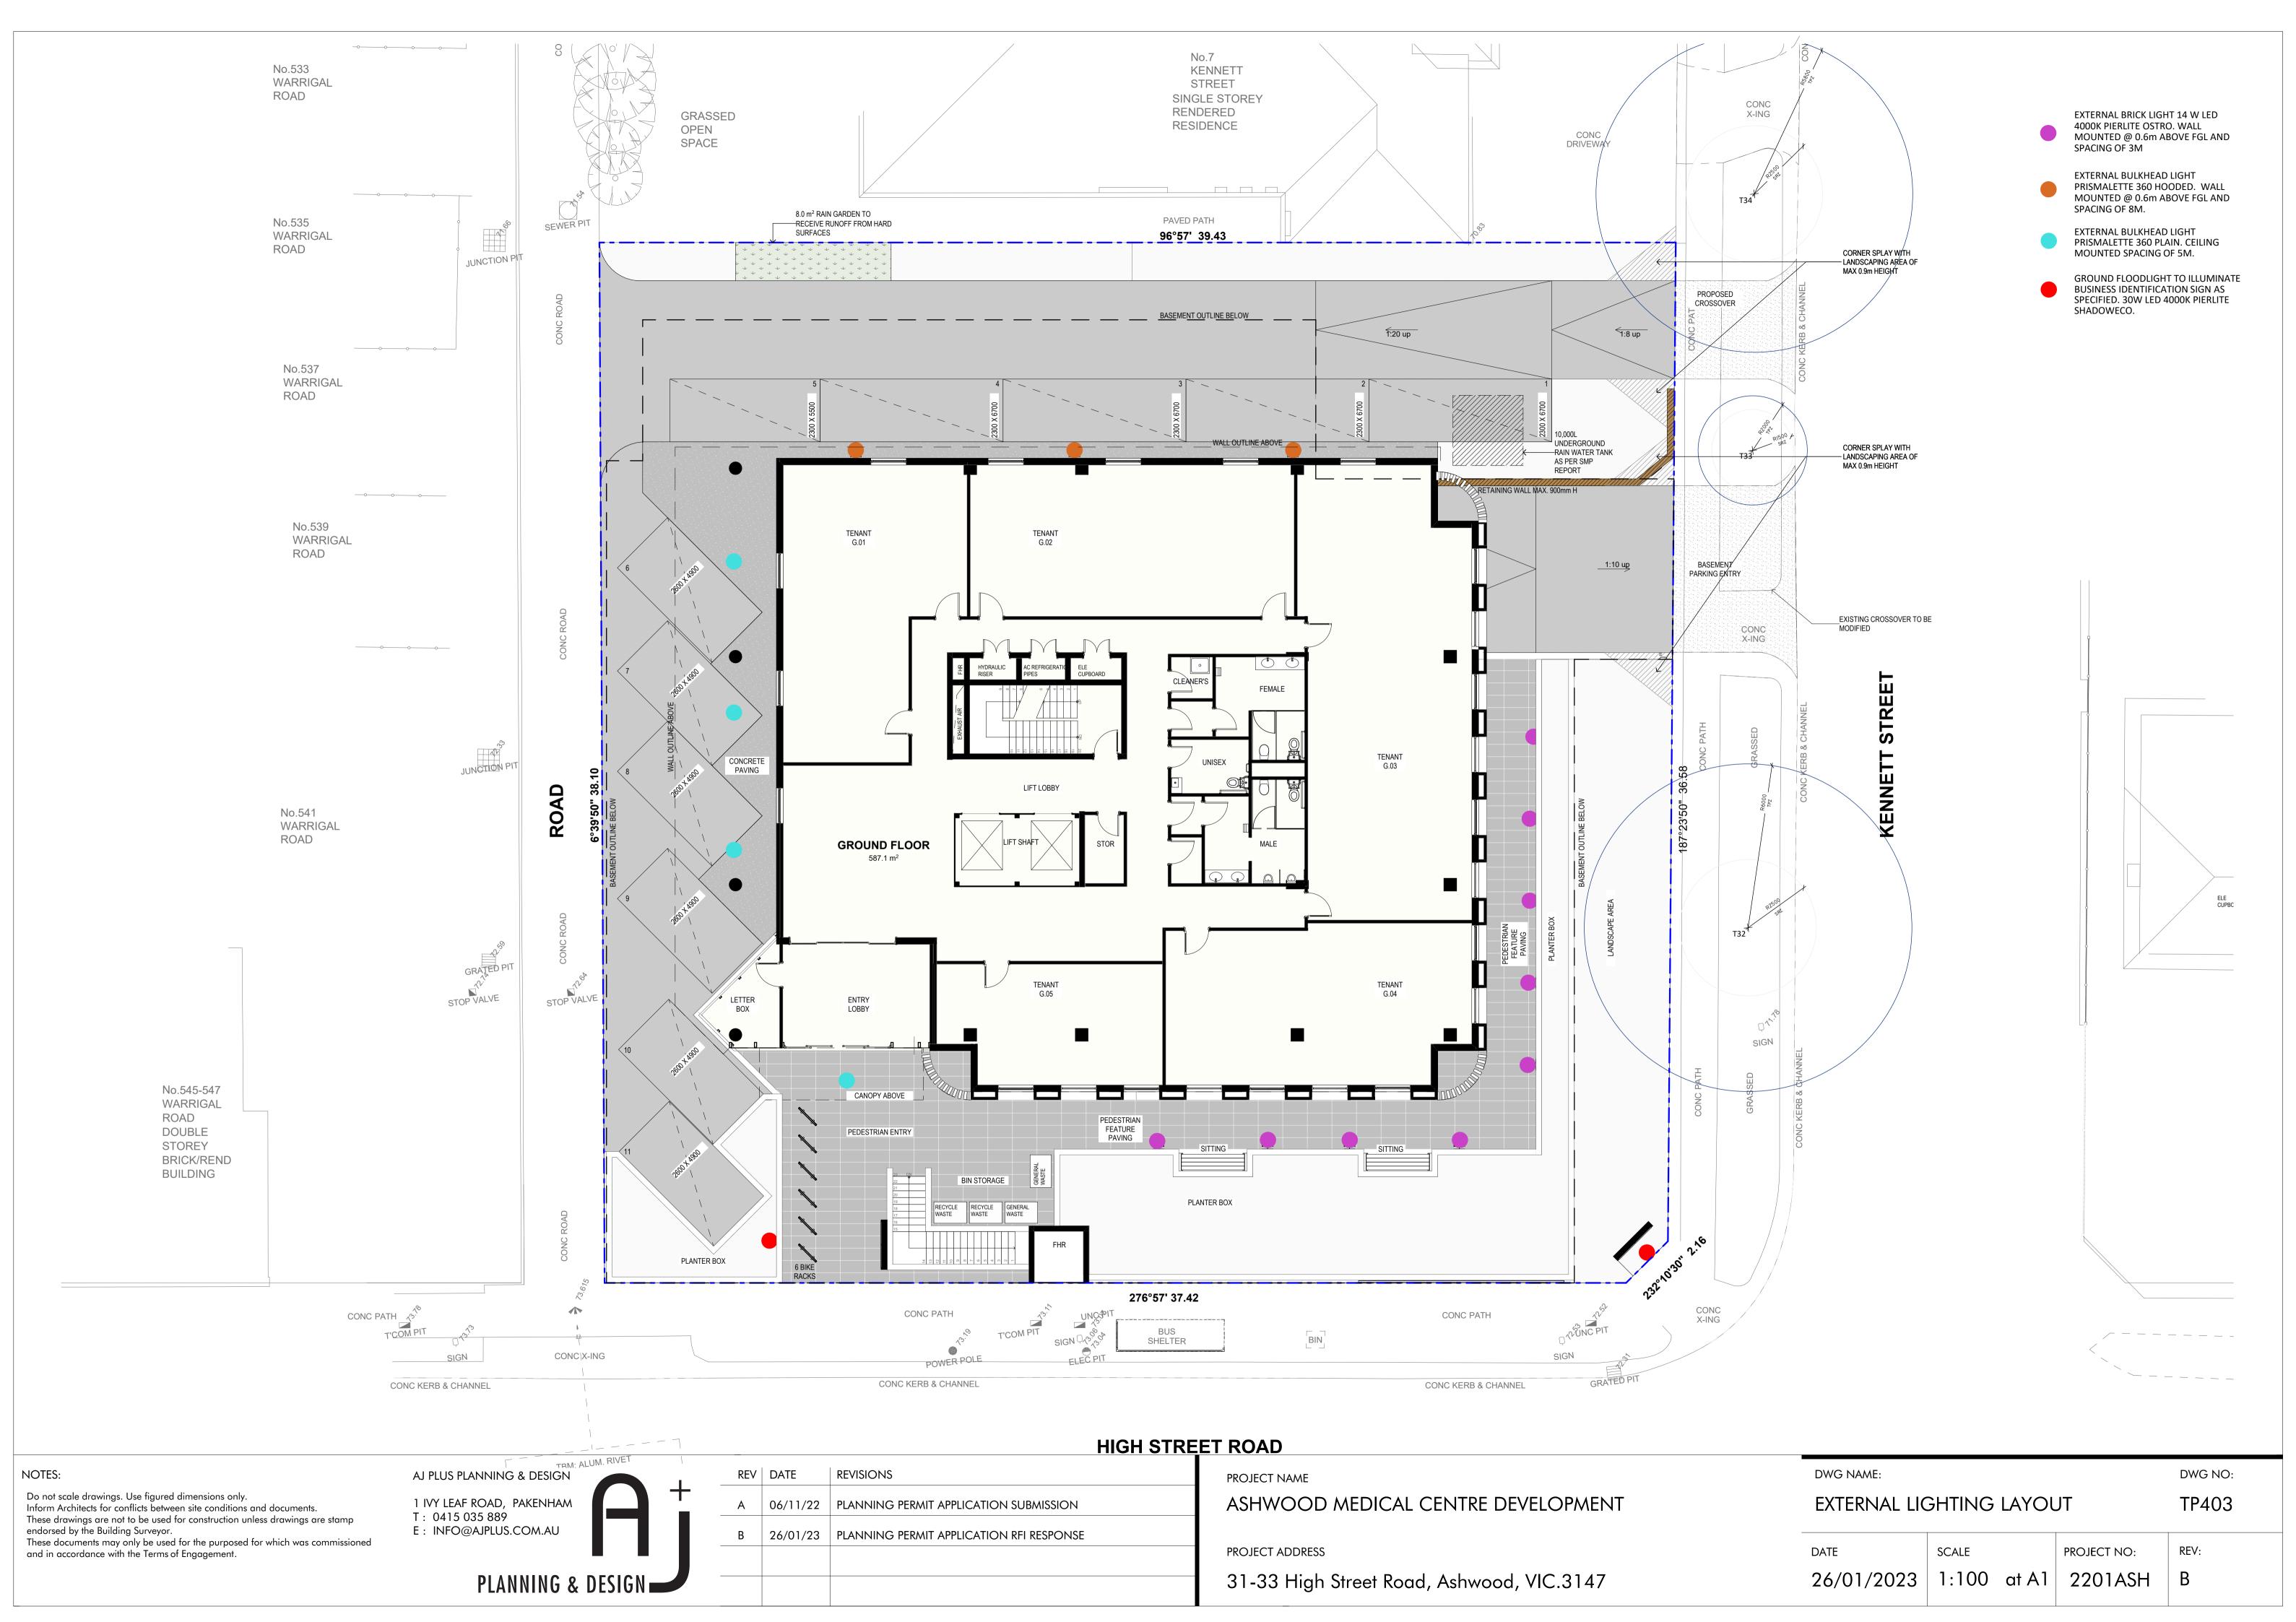

# PROPOSED MEDICAL CENTRE DEVELOPMENT

| 2.0 | Urban  | Context & Site Analysis      | 6.0 | Developm | ent Plan                 |
|-----|--------|------------------------------|-----|----------|--------------------------|
|     | 2.01   | Site Location                |     | TP 102   | Site Plan                |
|     | 2.02   | Planning Zones & Overlay     |     | TP 201   | Basement Plan            |
|     | 2.03   | Surrounding Context          |     | TP 202   | Ground Floor Plan        |
|     | 2.04   | Solar Access                 |     | TP 203   | Level 1 Floor Plan       |
|     | 2.05   | Existing Condition           |     | TP 204   | Level 2 Floor Plan       |
|     |        |                              |     | TP 205   | Roof Plan                |
| 3.0 | Desigr | n Response                   |     | TP 301   | Elevations               |
|     | 3.01   | Site Response                |     | TP 302   | Elevations               |
|     | 3.02   | Streetscape Elevations       |     | TP 303   | Sections                 |
|     |        |                              |     | TP 304   | Sections                 |
| 4.0 | Design | Proposal                     |     | TP 401   | Signage Plan             |
|     | 4.01   | Perspective - High Street Rd |     | TP 402   | Signage Elevation        |
|     | 4.02   | Perspective - Kennett St     |     | TP 403   | External Lighting Layout |