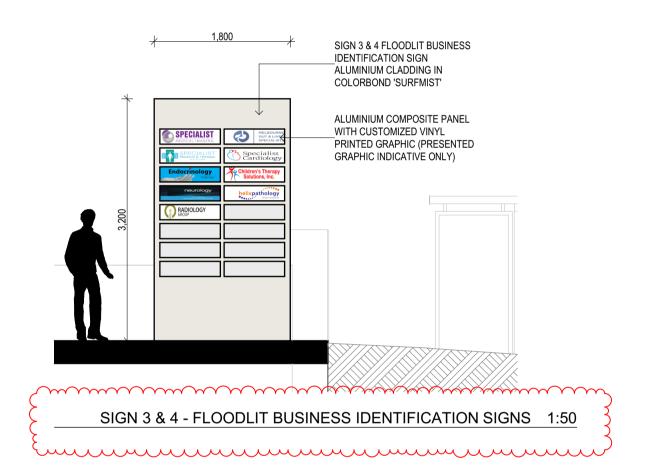

| DWG NAME:   | DWG NO: |       |             |      |
|-------------|---------|-------|-------------|------|
| SIGNAGE ELE | TP402   |       |             |      |
| DATE        | SCALE   |       | PROJECT NO: | REV: |
| 26/01/2023  | 1:50    | at A1 | 2201ASH     | В    |