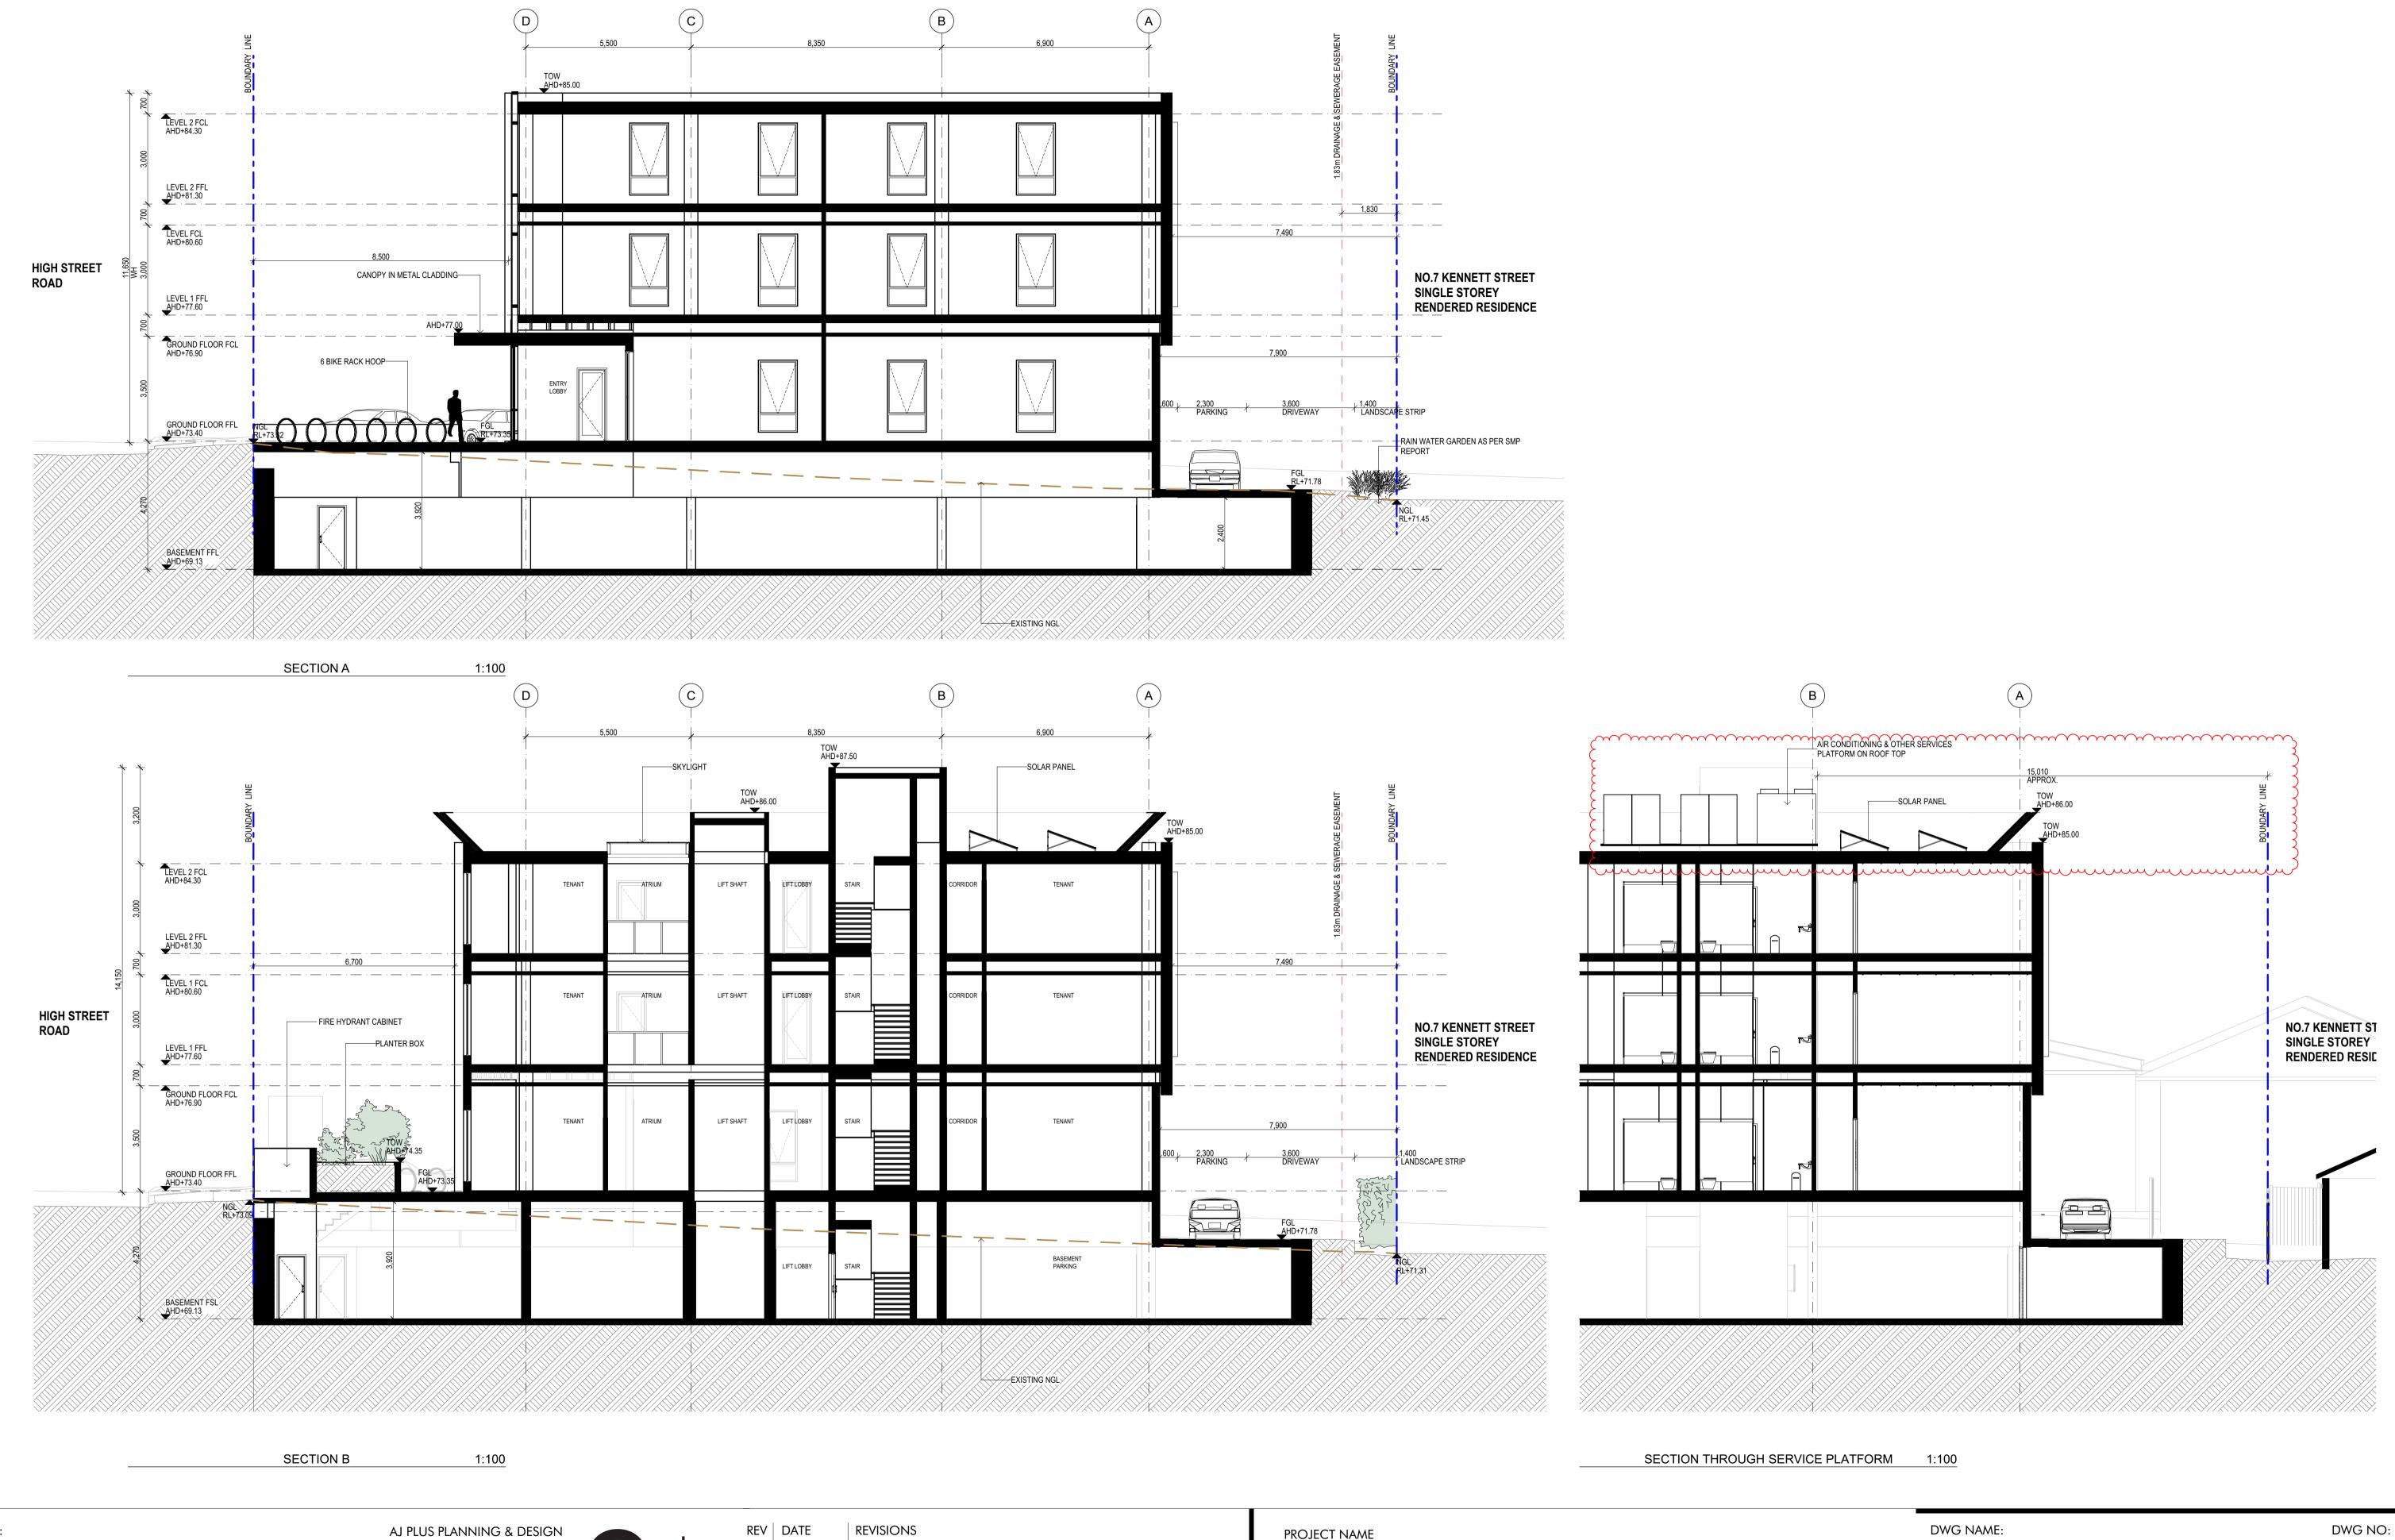

PROJECT NAME ASHWOOD MEDICAL CENTRE DEVELOPMENT PROJECT ADDRESS

31-33 High Street Road, Ashwood, VIC.3147

| DWG NAME:  |       |       |             | DWG NO: |
|------------|-------|-------|-------------|---------|
| SECTIONS   |       |       |             | TP303   |
| DATE       | SCALE |       | PROJECT NO: | REV:    |
| 26/01/2023 | 1:100 | at A1 | 2201ASH     | В       |

PROJECT NAME ASHWOOD MEDICAL CENTRE DEVELOPMENT PROJECT ADDRESS

31-33 High Street Road, Ashwood, VIC.3147

| DWG NAME:  |       |       |             | DWG NO: |
|------------|-------|-------|-------------|---------|
| SECTIONS   |       |       |             | TP304   |
| DATE       | SCALE |       | PROJECT NO: | REV:    |
| 26/01/2023 | 1:100 | at A1 | 2201ASH     | В       |