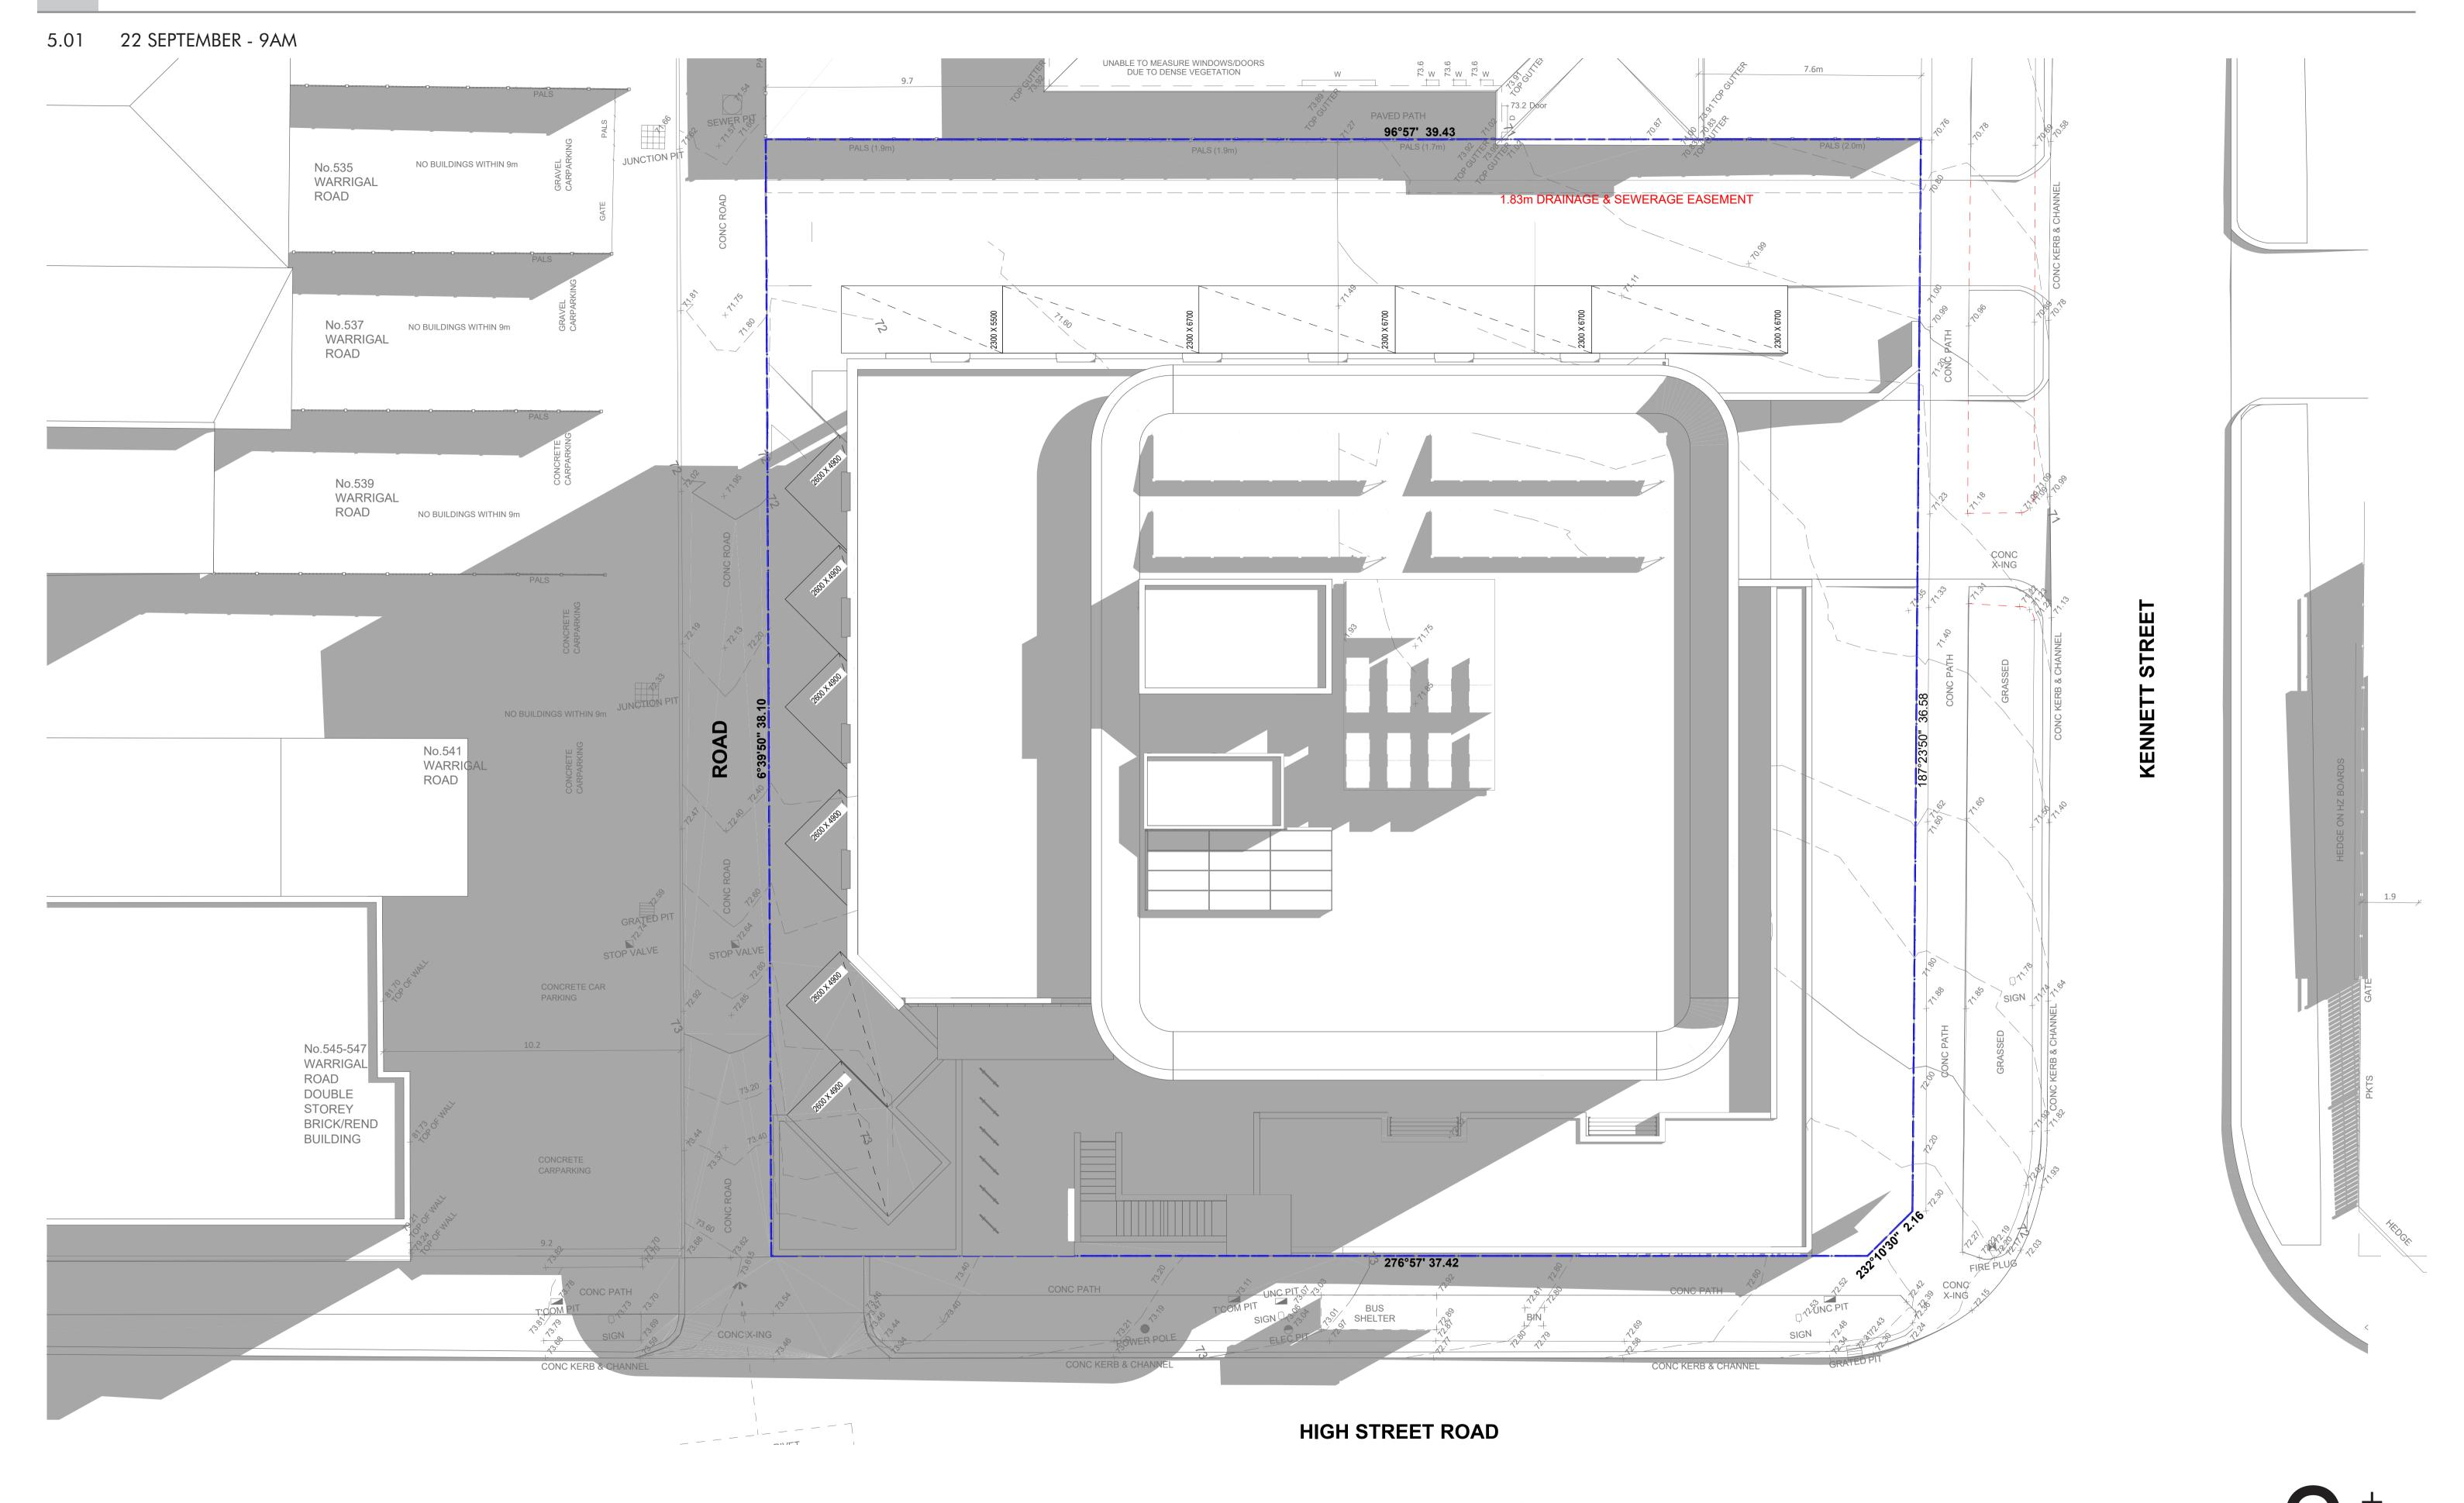

AD, ASHBURTON, BRICK COMMERCIAL





VIEW 14 - NO 545 WARRIGAL ROAD 2 STOREY BRICK COMMERCIAL



VIEW 01 - SUBJECT SITE FROM SOUTH EAST CORNER



VIEW 03 - SUBJECT SITE FROM SOUTH



VIEW 05 - SUBJECT SITE FROM EAST



VIEW 07 - NO 551-557 WARRIGAL ROAD WOOLWORTHS RETAIL



VIEW 09 - NO 6 KENNETT STREET, SINGLE STOREYTILED ROOF WEATHERBOARD RESIDENCE



VIEW 02 - SUBJECT SITE FROM SOUTH WEST CORNER



VIEW 04 - SUBJECT SITE VIEW TO LANEWAY



VIEW 06- NO 35 SINGLE STOREY TILED PITCH ROOF WEATHERBOARD RESIDENCE



VIEW 08 - NO 7 SINGLE STOREY TILED PITCH ROOF RENDERED RESIDENCE



VIEW 10 - NO 35 SINGLE STOREY WEATHERBOARD RESIDENCE



2.04 SOLAR ACCESS















31 - 33 HIGH STREET ROAD, ASHWOOD, VIC. 3147







STREETSCAPE - HIGH STREET ROAD



STREETSCAPE - KENNETT STREET













1:100 @ A1











































# DARK GREY METAL FEATURE BLADES IN BRASS CHROME **FINISHES** FEATURE CLADDING ON ROOF IN BRASS CHROME **FINISHES ALUMINIUM WINDOW** SHROUD. FINISH TO COLORBOND 'WOODLAND GREY' PRECAST CONCRETE. RENDER FINISHES TO WHITE PRECAST CONCRETE. RENDER FINISHES TO DARK GREY. LOW - E BLUE GREY GL02 SPANDRAL GLASS. ALUMINIUM FRAMED WINDOW & DOORS. FINISH TO COLORBOND 'WOODLAND GREY' **ALUMINIUM FRAME** FINISH TO COLORBOND -'SURFMIST'

**MATERIAL SCHEDULE** 

CEMENT CLADDING. METALIC FINISHES TO

NOTES:

Do not scale drawings. Use figured dimensions only. Inform Architects for conflicts between site conditions and documents. These drawings are not to be used for construction unless drawings are stamp

endorsed by the Building Surveyor. These d