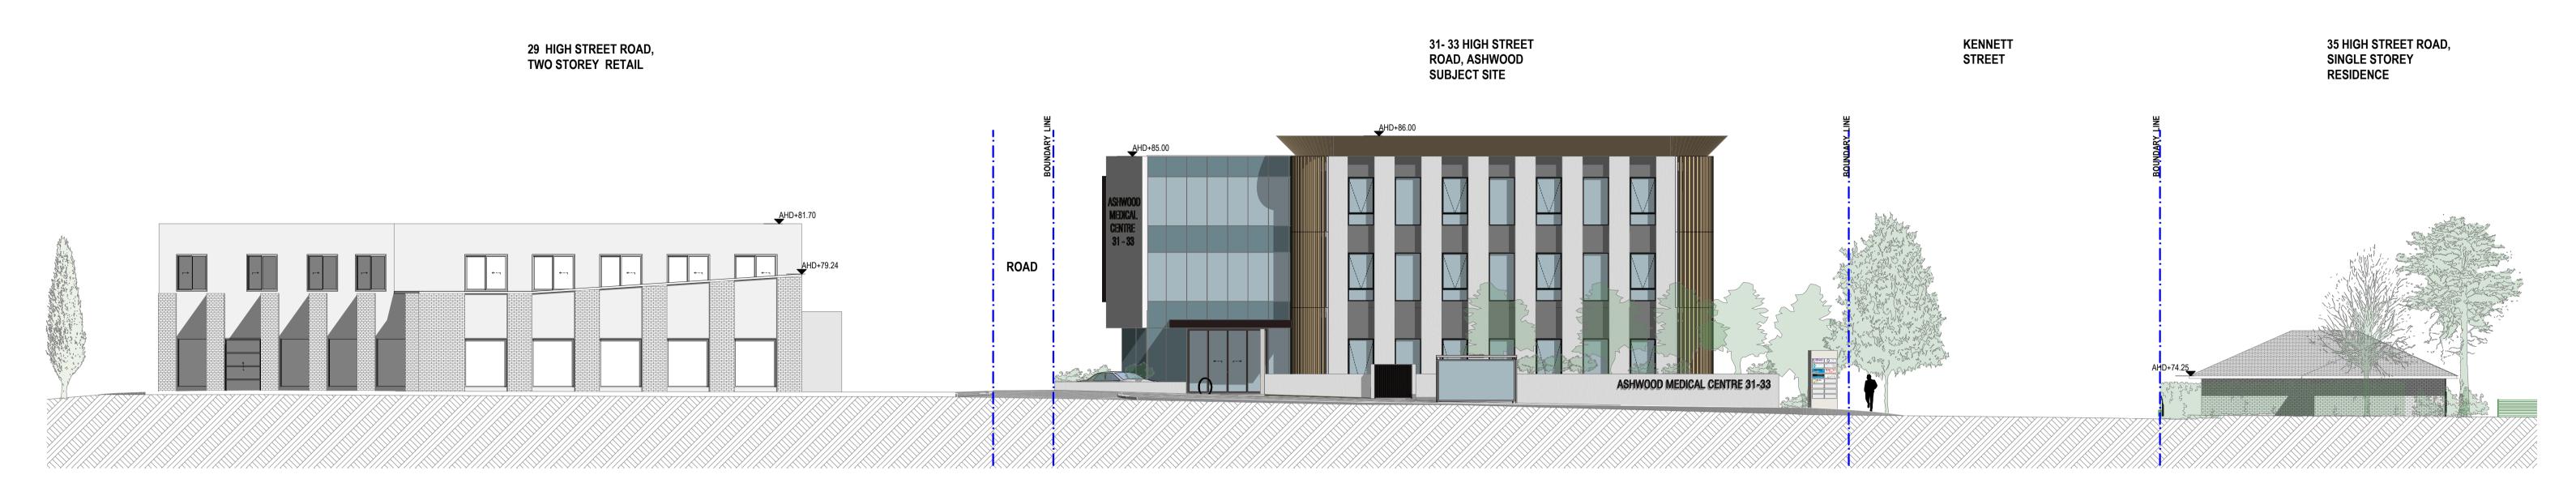

VIEW 08 - NO 7 SINGLE STOREY TILED PITCH ROOF RENDERED RESIDENCE

VIEW 10 - NO 35 SINGLE STOREY WEATHERBOARD RESIDENCE

2.04 SOLAR ACCESS

31 - 33 HIGH STREET ROAD, ASHWOOD, VIC. 3147

STREETSCAPE - HIGH STREET ROAD

STREETSCAPE - KENNETT STREET

1:100 @ A1

# DARK GREY METAL FEATURE BLADES IN BRASS CHROME **FINISHES** FEATURE CLADDING ON ROOF IN BRASS CHROME **FINISHES ALUMINIUM WINDOW** SHROUD. FINISH TO COLORBOND 'WOODLAND GREY' PRECAST CONCRETE. RENDER FINISHES TO WHITE PRECAST CONCRETE. RENDER FINISHES TO DARK GREY. LOW - E BLUE GREY GL02 SPANDRAL GLASS. ALUMINIUM FRAMED WINDOW & DOORS. FINISH TO COLORBOND 'WOODLAND GREY' **ALUMINIUM FRAME** FINISH TO COLORBOND -'SURFMIST'

**MATERIAL SCHEDULE** 

CEMENT CLADDING. METALIC FINISHES TO

NOTES:

Do not scale drawings. Use figured dimensions only. Inform Architects for conflicts between site conditions and documents. These drawings are not to be used for construction unless drawings are stamp