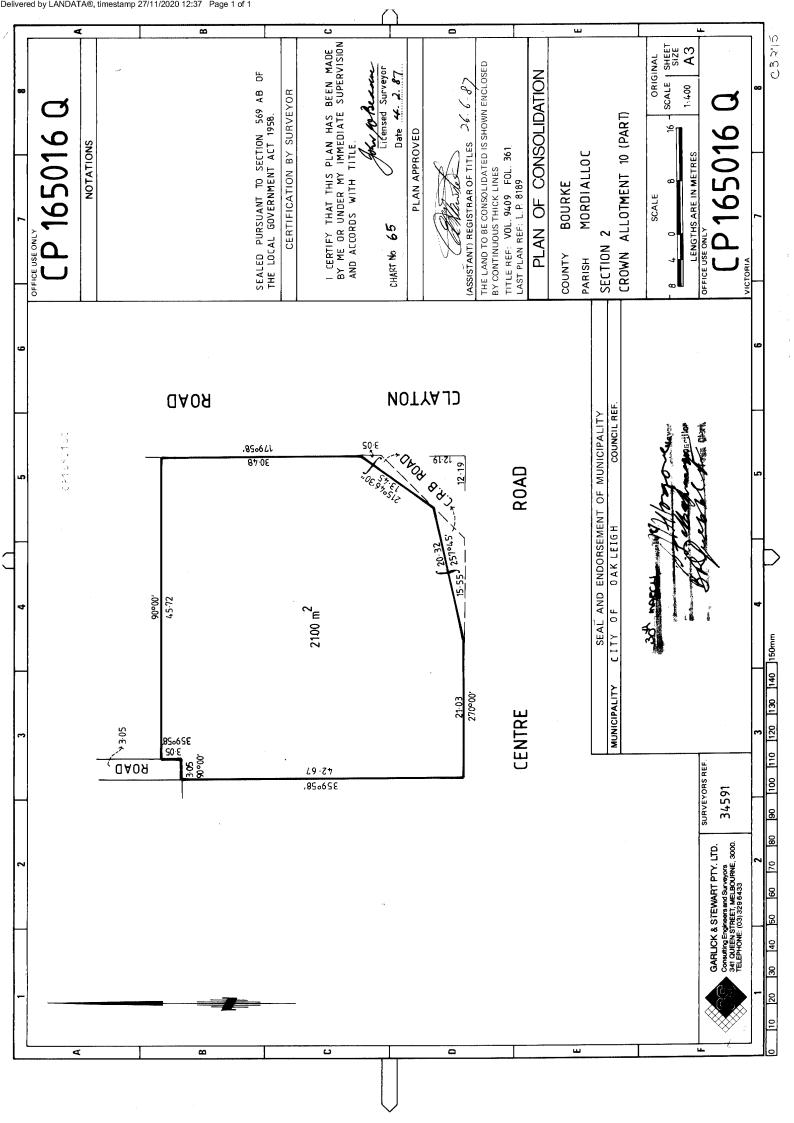

#### DIAGRAM LOCATION

SEE CP165016Q FOR FURTHER DETAILS AND BOUNDARIES

#### ACTIVITY IN THE LAST 125 DAYS

NIL

Additional information: (not part of the Register Search Statement)

Street Address: 409 CLAYTON ROAD CLAYTON VIC 3168

## **Imaged Document Cover Sheet**

The document following this cover sheet is an imaged document supplied by LANDATA®, Victorian Land Registry Services.

| Document Type                | Plan             |
|------------------------------|------------------|
| Document Identification      | CP165016Q        |
| Number of Pages              | 1                |
| (excluding this cover sheet) |                  |
| Document Assembled           | 27/11/2020 12:37 |