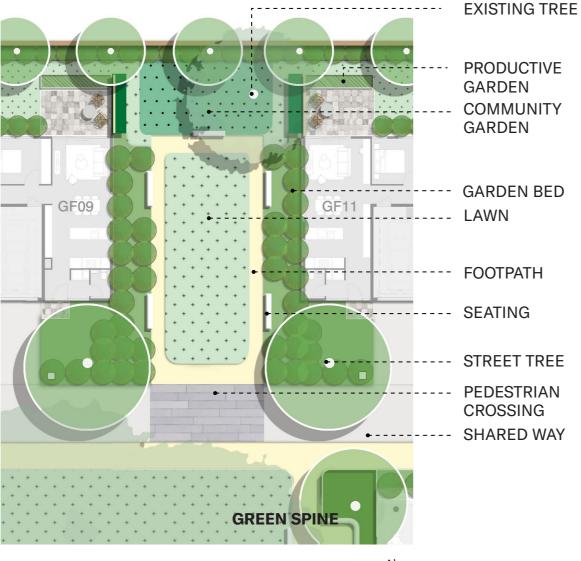

On the northern side of the village there are two proposed 'Small Parks', that front onto the internal loop road and are edged by the proposed retirement village. The rectangular park has a central lawn space, is edged by garden with shade trees and benches for seating. It is envisaged as a quiet pocket park where people can sit and enjoy the seasonal aspect of the garden and connect with nature. It also includes community gardens for food production and to encourage social interaction for the residents. The Triangular park that is next to the golf course is a park for golfer's, with a central putting green lawn that is flanked by garden, circuit path and seating.

Main Park Spaces – within the centre of the village is a series of park spaces with a central green spine that runs north south connecting the village to Beryl Ave. The linear north south garden space is a focused pedestrian link through the village which is intended to be a social space has a central path with several landscape seating nooks along its length. These spaces are to encourage social interaction for the residents and their visitors.

The park space to the north of the central buildings has two significant existing trees to be retained as part of the landscape character for the village, along with the shade they provide on this northern space to the community lounge and café.

## 4.6 DETAILED PLAN - PARKS

#### LEGEND

Proposed Trees

Proposed shrubs and low plantings

Lawn

Garden bed

Hedge & Fence

Mass Planting
Footpath

Entry Roadway

Shared way

Crossing

Terrace

Cafe/ Lounge Terrace

Seating Edge

Community Garden

Productive Garden

Arbour with trailing climber plant