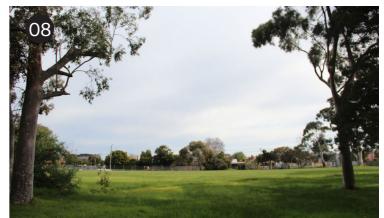

culated by the introduction of framed arbours which will be complemented by climbing shrubbery.

#### Garden City Suburbs (Southern) - Council planning policy

This site is surround by a suburban context that is defined as the Garden City Suburbs as part of the Future Character Statements (22.01-4). The proposed landscape design ties in with this character description by the proposed use of native canopy trees along the Beryl Street front gardens and the planting a row of new native trees within the village. The use of low informal hedging on the southern boundary is also in keeping with the landscape character of Beryl Ave.



# **1.0 CONTEXT**

## 1.2 AERIAL MAP



## 1.3 TRAFFIC



## 1.4 GREEN SPACE



# 2.0 SITE ANALYSIS

## 2.1 AERIAL MAP



## 2.2 EXISTING CONDITIONS

















# 2.0 SITE ANALYSIS

## 2.3 TOPOGRAPHY



## 2.4 SITE SURVEY





# **3.0 LANDSCAPE CHARACTER**

NATIVE FLORA AND FAUNA



# **3.0 LANDSCAPE CHARACTER**

THE METROPOLITAN GOLF CLUB





















# **SMALL PARK**

## 4.0 LANDSCAPE CONCEPT

4.6 DETAILED PLAN - PRIVATE OPEN SPACE (TYPE 01) FRONT GARDEN (TYPE 01)



4.6 DETAILED PLAN - PRIVATE OPEN SPACE (TYPE 02) FRONT GARDEN (TYPE 01)

#### **LEGEND**



climber plant





4.6 DETAILED PLAN - PRIVATE OPEN SPACE (TYPE 03) FRONT GARDEN (TYPE 02)

#### **LEGEND LETTERBOX Existing Trees** SHARED WAY GARDEN **PATH** to be retained **DRIVE WAY TERRACE** STREET TREE PRIVACY SHURBBERY -- LAWN **Proposed Trees** - VILLA PRIVATE OPEN SPACE Proposed shrubs and low plantings Lawn Garden bed Hedge & Fence Mass Planting 250 1 10 1 Footpath **Entr