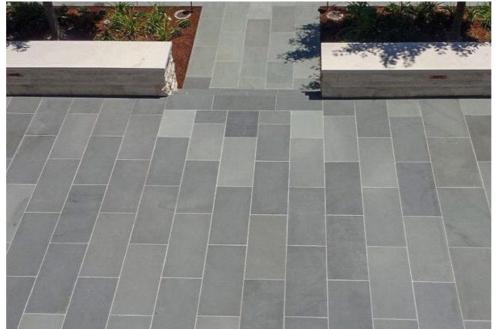

# **6.0 LANDSCAPE OPEN SPACE**

6.2 PRECEDENT IMAGES - MATERIALITY

Footpath - concrete

Driveway - concrete

Community garden - steel edge & gravel

Cafe terrace - stone paving

Timber seating