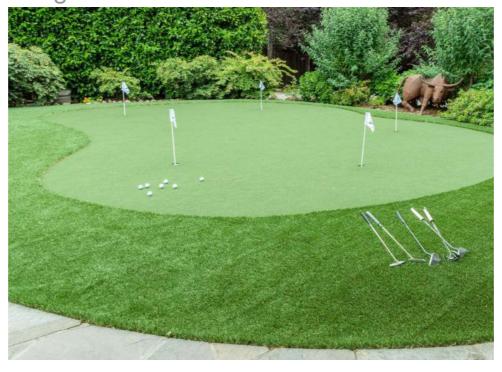

# **6.0 LANDSCAPE OPEN SPACE**

6.1 PRECEDENT IMAGES - OPEN SPACE

Open lawn

Lounge terrace

Golf green

Green spine

Community garden