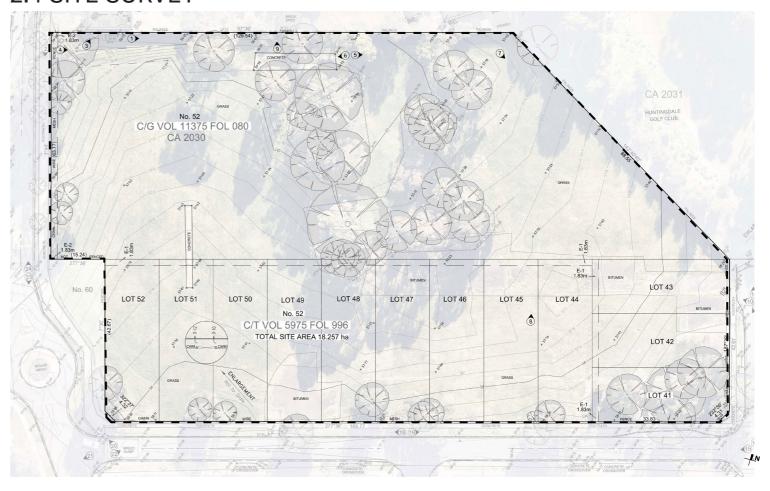

lemented by climbing shrubbery.

#### Garden City Suburbs (Southern) - Council planning policy

This site is surround by a suburban context that is defined as the Garden City Suburbs as part of the Future Character Statements (22.01-4). The proposed landscape design ties in with this character description by the proposed use of native canopy trees along the Beryl Street front gardens and the planting a row of new native trees within the village. The use of low informal hedging on the southern boundary is also in keeping with the landscape character of Beryl Ave.



# **1.0 CONTEXT**

## 1.2 AERIAL MAP



## 1.3 TRAFFIC



## 1.4 GREEN SPACE



# 2.0 SITE ANALYSIS

## 2.1 AERIAL MAP



## 2.2 EXISTING CONDITIONS

















# 2.0 SITE ANALYSIS

## 2.3 TOPOGRAPHY



## 2.4 SITE SURVEY





# **3.0 LANDSCAPE CHARACTER**

NATIVE FLORA AND FAUNA



# **3.0 LANDSCAPE CHARACTER**

THE METROPOLITAN GOLF CLUB





















# **SMALL PARK**

## 4.0 LANDSCAPE CONCEPT

4.6 DETAILED PLAN - PRIVATE OPEN SPACE (TYPE 01) FRONT GARDEN (TYPE 01)



4.6 DETAILED PLAN - PRIVATE OPEN SPACE (TYPE 02) FRONT GARDEN (TYPE 01)

#### **LEGEND**



climber plant





4.6 DETAILED PLAN - PRIVATE OPEN SPACE (TYPE 03) FRONT GARDEN (TYPE 02)

#### **LEGEND LETTERBOX Existing Trees** SHARED WAY GARDEN **PATH** to be retained **DRIVE WAY TERRACE** STREET TREE PRIVACY SHURBBERY -- LAWN **Proposed Trees** - VILLA PRIVATE OPEN SPACE Proposed shrubs and low plantings Lawn Garden bed Hedge & Fence Mass Planting 250 1 10 1 Footpath **Entry Roadway** GF45 Shared way GREEN SPINE GF37 GF43 GF39 GF37 Cros