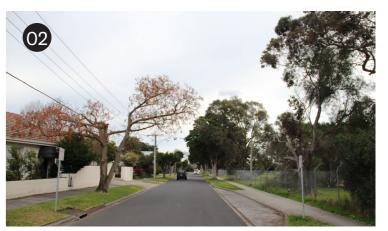

further articulated by the introduction of framed arbours which will be complemented by climbing shrubbery.

#### Garden City Suburbs (Southern) - Council planning policy

This site is surround by a suburban context that is defined as the Garden City Suburbs as part of the Future Character Statements (22.01-4). The proposed landscape design ties in with this character description by the proposed use of native canopy trees along the Beryl Street front gardens and the planting a row of new native trees within the village. The use of low informal hedging on the southern boundary is also in keeping with the landscape character of Beryl Ave.



# **1.0 CONTEXT**

## 1.2 AERIAL MAP



## 1.3 TRAFFIC



## 1.4 GREEN SPACE



# 2.0 SITE ANALYSIS

## 2.1 AERIAL MAP



## 2.2 EXISTING CONDITIONS

















# 2.0 SITE ANALYSIS

## 2.3 TOPOGRAPHY



## 2.4 SITE SURVEY





# **3.0 LANDSCAPE CHARACTER**

NATIVE FLORA AND FAUNA



# **3.0 LANDSCAPE CHARACTER**

THE METROPOLITAN GOLF CLUB





















# **SMALL PARK**

## 4.0 LANDSCAPE CONCEPT

4.6 DETAILED PLAN - PRIVATE OPEN SPACE (TYPE 01) FRONT GARDEN (TYPE 01)



4.6 DETAILED PLAN - PRIVATE OPEN SPACE (TYPE 02) FRONT GARDEN (TYPE 01)

#### **LEGEND**



climber plant





4.6 DETAILED PLAN - PRIVATE OPEN SPACE (TYPE 03) FRONT GARDEN (TYPE 02)

#### **LEGEND LETTERBOX Existing Trees** SHARED WAY GARDEN **PATH** to be retained **DRIVE WAY TERRACE** STREET TREE PRIVACY SHURBBERY -- LAWN **Proposed Trees** - VILLA PRIVATE OPEN SPACE Proposed shrubs and low plantings Lawn Garden bed Hedge & Fence Mass Planting 250 1 10 1 Foo