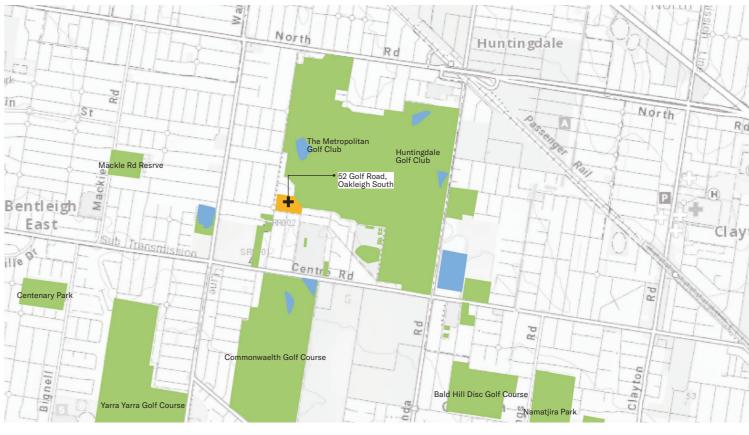

limbing plants in front of the expressed lift shafts. The street scape is further articulated by the introduction of framed arbours which will be complemented by climbing shrubbery.

#### Garden City Suburbs (Southern) - Council planning policy

This site is surround by a suburban context that is defined as the Garden City Suburbs as part of the Future Character Statements (22.01-4). The proposed landscape design ties in with this character description by the proposed use of native canopy trees along the Beryl Street front gardens and the planting a row of new native trees within the village. The use of low informal hedging on the southern boundary is also in keeping with the landscape character of Beryl Ave.



# **1.0 CONTEXT**

## 1.2 AERIAL MAP



## 1.3 TRAFFIC



## 1.4 GREEN SPACE



# 2.0 SITE ANALYSIS

## 2.1 AERIAL MAP



## 2.2 EXISTING CONDITIONS

















# 2.0 SITE ANALYSIS

## 2.3 TOPOGRAPHY



## 2.4 SITE SURVEY





# **3.0 LANDSCAPE CHARACTER**

NATIVE FLORA AND FAUNA



# **3.0 LANDSCAPE CHARACTER**

THE METROPOLITAN GOLF CLUB





















# **SMALL PARK**

## 4.0 LANDSCAPE CONCEPT

4.6 DETAILED PLAN - PRIVATE OPEN SPACE (TYPE 01) FRONT GARDEN (TYPE 01)



4.6 DETAILED PLAN - PRIVATE OPEN SPACE (TYPE 02) FRONT GARDEN (TYPE 01)

#### **LEGEND**



climber plant





4.6 DETAILED PLAN - PRIVATE OPEN SPACE (TYPE 03) FRONT GARDEN (TYPE 02)

#### **LEGEND LETTERBOX Existing Trees** SHARED WAY GARDEN **PATH** to be retained **DRIVE WAY TERRACE** STREET TREE PRIVACY SHURBBERY -- LAWN **Proposed Trees** - VILLA PRIVATE OPEN SPACE Proposed shrubs an