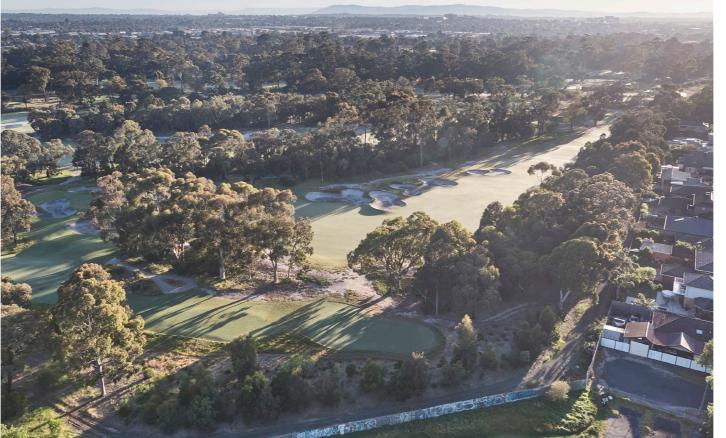

#### Location

The site is located on the corner of Golf Rd and Beryl Avenue in Oakleigh South. The site is bounded by Golf Rd to the west, Beryl Ave to the south, Bakers Rd to the east and exiting residential on its northern boundary and an interface with the Metropolitan Golf Club on its north eastern boundary.

## 1.2 AERIAL MAP

## 2.1 AERIAL MAP