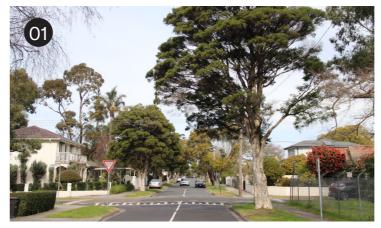

#### Location

The site is located on the corner of Golf Rd and Beryl Avenue in Oakleigh South. The site is bounded by Golf Rd to the west, Beryl Ave to the south, Bakers Rd to the east and exiting residential on its northern boundary and an interface with the Metropolitan Golf Club on its north eastern boundary.

The triangular park space to the east of the independent living apartment building is seen as a park for the residents in that building to use as their local pocket park.

The villas located between the internal loop road and Beryl Ave have two street frontages, it is proposed to use informal garden hedges to give them a more private street frontage and provide them a side yard next to the house with greater privacy. The gardens fronting Beryl Street will have a row of new native trees along the length of the village within the private front yards, these will contrast with the white trunks of the existing street trees and attract the local lorikeets.

#### Garden City Suburbs (Southern) - Council planning policy

This site is surround by a suburban context that is defined as the Garden City Suburbs as part of the Future Character Statements (22.01-4). The proposed landscape design ties in with this character description by the proposed use of native canopy trees along the Beryl Street front gardens and the planting a row of new native trees within the village. The use of low informal hedging on the southern boundary is also in keeping with the landscape character of Beryl Ave.