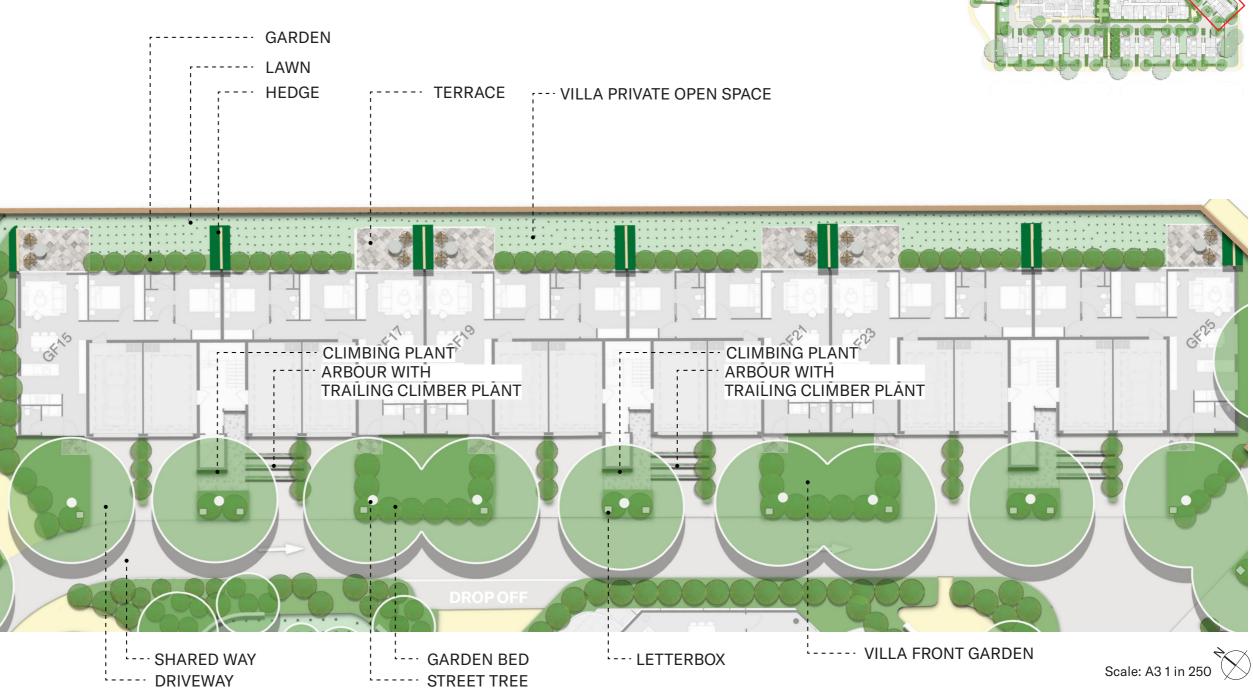

The triangular park space to the east of the independent living apartment building is seen as a park for the residents in that building to use as their local pocket park.

The villas located between the internal loop road and Beryl Ave have two street frontages, it is proposed to use informal garden hedges to give them a more private street frontage and provide them a side yard next to the house with greater privacy. The gardens fronting Beryl Street will have a row of new native trees along the length of the village within the private front yards, these will contrast with the white trunks of the existing street trees and attract the local lorikeets.

The villas on the northern and northern eastern boundaries have private rear yards against the edge of the village. These yards have a paved patio area, lawn, informal hedge for privacy and a raised garden bed for productive gardening. The yards that front the northern boundary have a row of evergreen trees to provide a visual buffer to the exiting residential to the north.

The built form of the villa facades are softened by vertical climbing plants in front of the expressed lift shafts. The street scape is further articulated by the introduction of framed arbours which will be complemented by climbing shrubbery.

#### **LEGEND LETTERBOX Existing Trees** SHARED WAY GARDEN **PATH** to be retained **DRIVE WAY TERRACE** STREET TREE PRIVACY SHURBBERY -- LAWN **Proposed Trees** - VILLA PRIVATE OPEN SPACE Proposed shrubs and low plantings Lawn Garden bed Hedge & Fence Mass Planting 250 1 10 1 Footpath **Entry Roadway** GF45 Shared way GREEN SPINE GF37 GF43 GF39 GF37 Crossing Terrace Cafe/ Lounge Terrace Seating Edge Community Garden **Productive Garden FOOTPATH BERYL AVE** L---- LETTERBOX ----- DRIVEWAY **EXISTING STREET TREE** - · VILLA FRONT GARDEN Scale: A3 1 in 250

L----- LOW FRONT FENCE