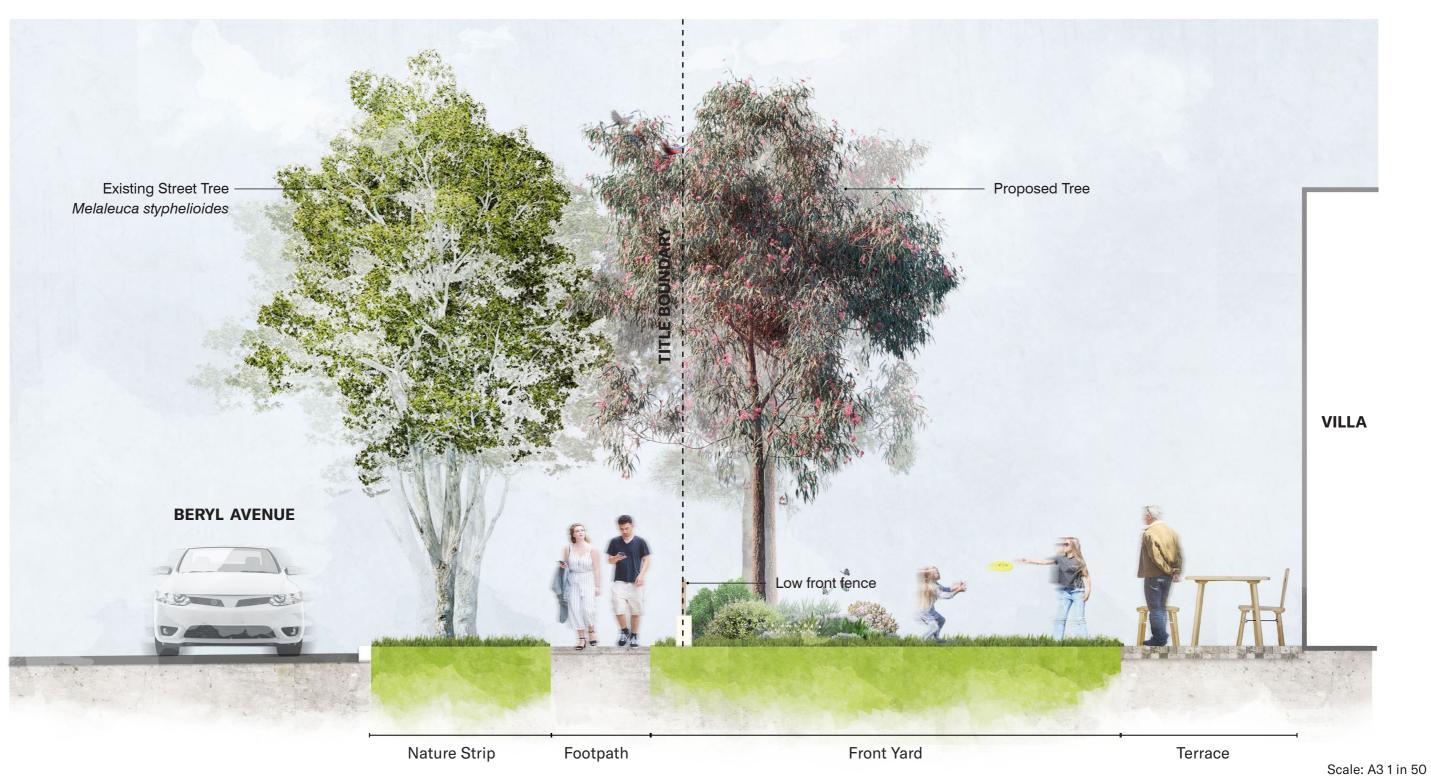

The triangular park space to the east of the independent living apartment building is seen as a park for the residents in that building to use as their local pocket park.

The villas located between the internal loop road and Beryl Ave have two street frontages, it is proposed to use informal garden hedges to give them a more private street frontage and provide them a side yard next to the house with greater privacy. The gardens fronting Beryl Street will have a row of new native trees along the length of the village within the private front yards, these will contrast with the white trunks of the existing street trees and attract the local lorikeets.

#### Garden City Suburbs (Southern) - Council planning policy

This site is surround by a suburban context that is defined as the Garden City Suburbs as part of the Future Character Statements (22.01-4). The proposed landscape design ties in with this character description by the proposed use of native canopy trees along the Beryl Street front gardens and the planting a row of new native trees within the village. The use of low informal hedging on the southern boundary is also in keeping with the landscape character of Beryl Ave.

4.7 Section B - B'

Not in scale

4.7 Section C - C'