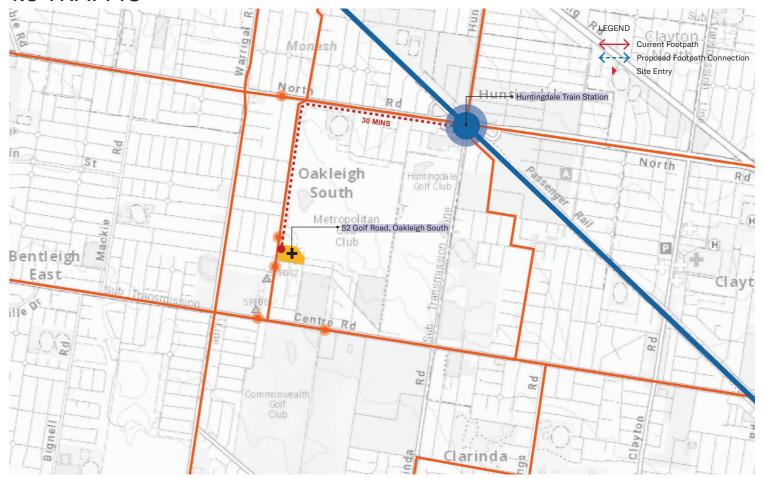

softened by vertical climbing plants in front of the expressed lift shafts. The street scape is further articulated by the introduction of framed arbours which will be complemented by climbing shrubbery.

#### Garden City Suburbs (Southern) - Council planning policy

This site is surround by a suburban context that is defined as the Garden City Suburbs as part of the Future Character Statements (22.01-4). The proposed landscape design ties in with this character description by the proposed use of native canopy trees along the Beryl Street front gardens and the planting a row of new native trees within the village. The use of low informal hedging on the southern boundary is also in keeping with the landscape character of Beryl Ave.



# **1.0 CONTEXT**

## 1.2 AERIAL MAP



## 1.3 TRAFFIC



## 1.4 GREEN SPACE



# 2.0 SITE ANALYSIS

## 2.1 AERIAL MAP



## 2.2 EXISTING CONDITIONS

















# 2.0 SITE ANALYSIS

## 2.3 TOPOGRAPHY



## 2.4 SITE SURVEY





# **3.0 LANDSCAPE CHARACTER**

NATIVE FLORA AND FAUNA



# **3.0 LANDSCAPE CHARACTER**

THE METROPOLITAN GOLF CLUB





















# **SMALL PARK**

## 4.0 LANDSCAPE CONCEPT

4.6 DETAILED PLAN - PRIVATE OPEN SPACE (TYPE 01) FRONT GARDEN (TYPE 01)



4.6 DETAILED PLAN - PRIVATE OPEN SPACE (TYPE 02) FRONT GARDEN (TYPE 01)

#### **LEGEND**



climber plant





4.6 DETAILED PLAN - PRIVATE OPEN SPACE (TYPE 03) FRONT GARDEN (TYPE 02)

#### **LEGEND LETTERBOX Existing Trees** SHARED WAY GARDEN **PATH** to be retained **DRIVE WAY TERRACE** STREET TREE PRIVACY SHURBBERY -- LAWN **Proposed Trees** - VILLA PRIVATE OPEN SP