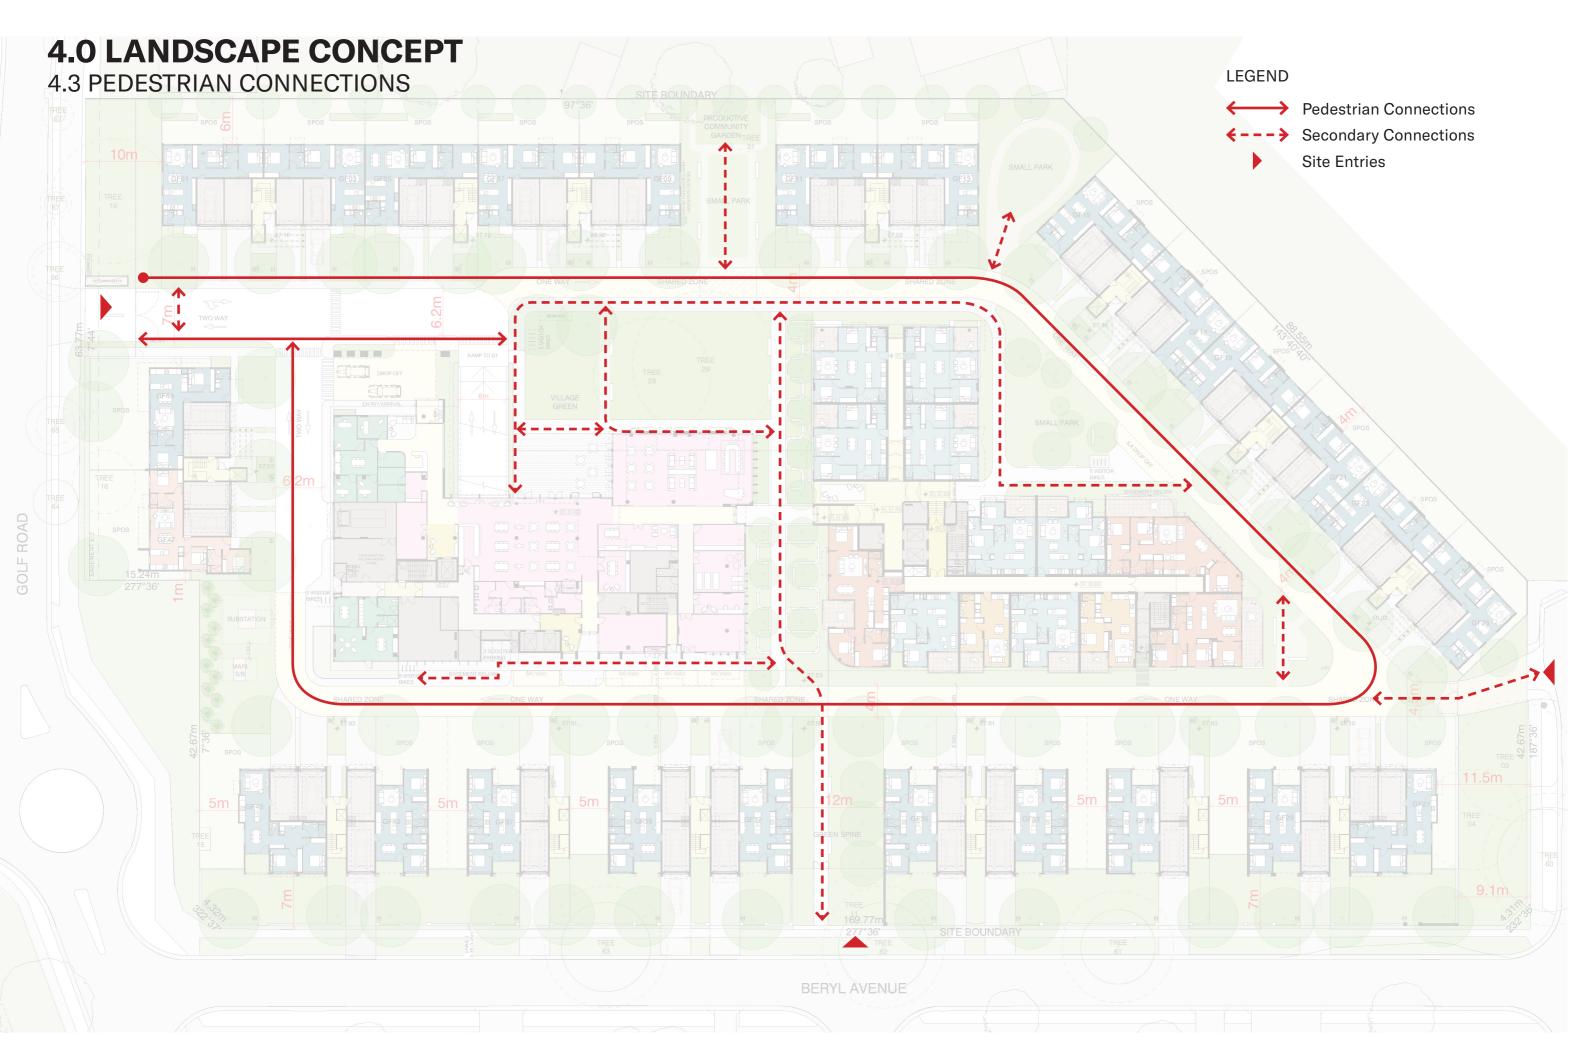

The vision of the village is to maximise the area of garden and public open space for the benefit of the residents. Part of this strategy is to reduce the area of road and hard paving and increase the area of soft landscape across the village. One aspect to this is to have a central internal loop road with flush kerb that is for both pedestrians and vehicles as a shared space.

The internal loop road will have a streetscape of new native canopy trees as a continuous row of trees around the outer edge of the loop road. Accompanying this will be a richly diverse understory of native plants that will have seasonal colour and seasonal variance through flower and foliage. The combination of the new trees and associated understory garden will create a consistent yet richly diverse street address for the residents that front onto this internal road network and create a unique visually identity and sense of place for the village.