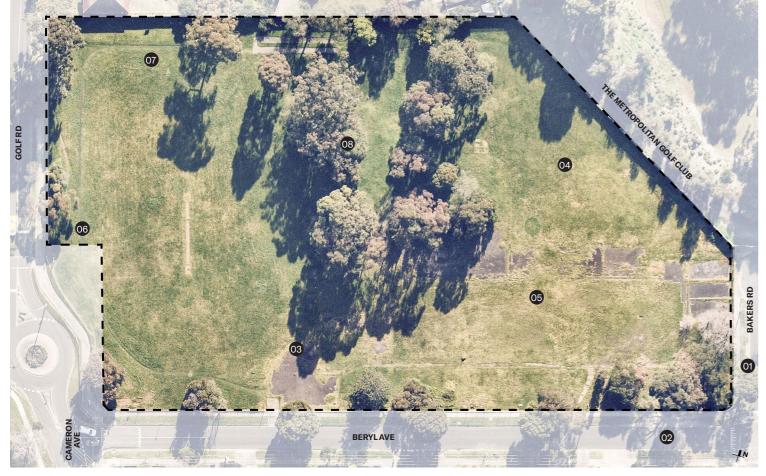

#### Location

The site is located on the corner of Golf Rd and Beryl Avenue in Oakleigh South. The site is bounded by Golf Rd to the west, Beryl Ave to the south, Bakers Rd to the east and exiting residential on its northern boundary and an interface with the Metropolitan Golf Club on its north eastern boundary.

## 1.2 AERIAL MAP

## 2.1 AERIAL MAP