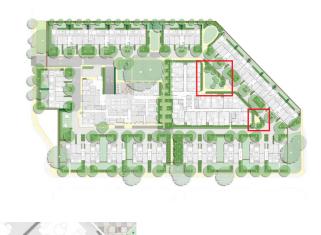

On the northern side of the village there are two proposed 'Small Parks', that front onto the internal loop road and are edged by the proposed retirement village. The rectangular park has a central lawn space, is edged by garden with shade trees and benches for seating. It is envisaged as a quiet pocket park where people can sit and enjoy the seasonal aspect of the garden and connect with nature. It also includes community gardens for food production and to encourage social interaction for the residents. The Triangular park that is next to the golf course is a park for golfer's, with a central putting green lawn that is flanked by garden, circuit path and seating.

Main Park Spaces – within the centre of the village is a series of park spaces with a central green spine that runs north south connecting the village to Beryl Ave. The linear north south garden space is a focused pedestrian link through the village which is intended to be a social space has a central path with several landscape seating nooks along its length. These spaces are to encourage social interaction for the residents and their visitors.

The park space to the north of the central buildings has two significant existing trees to be retained as part of the landscape character for the village, along with the shade they provide on this northern space to the community lounge and café.

The triangular park space to the east of the independent living apartment building is seen as a park for the residents in that building to use as their local pocket park.

The villas located between the internal loop road and Beryl Ave have two street frontages, it is proposed to use informal garden hedges to give them a more private street frontage and provide them a side yard next to the house with greater privacy. The gardens fronting Beryl Street will have a row of new native trees along the length of the village within the private front yards, these will contrast with the white trunks of the existing street trees and attract the local lorikeets.