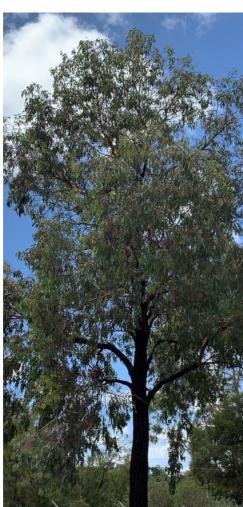

# 5.1 TREE PALETTE

Eucalyptus pauciflora 'Little Snowman' Eucalyptus sideroxylon Dwarf Snow Gum

Red Ironbark

Melaleuca styphelioides Prickly - Leaved Paperbark

Eucalyptus leucoxylon Yellow Gum

Tristaniopsis laurina Water Gum