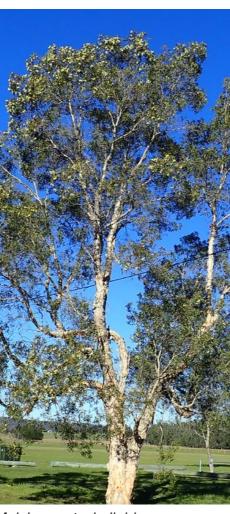

# 5.1 TREE PALETTE

Eucalyptus pauciflora 'Little Snowman' Eucalyptus sideroxylon Dwarf Snow Gum

Red Ironbark

Melaleuca styphelioides Prickly - Leaved Paperbark

Eucalyptus leucoxylon Yellow Gum

Tristaniopsis laurina Water Gum