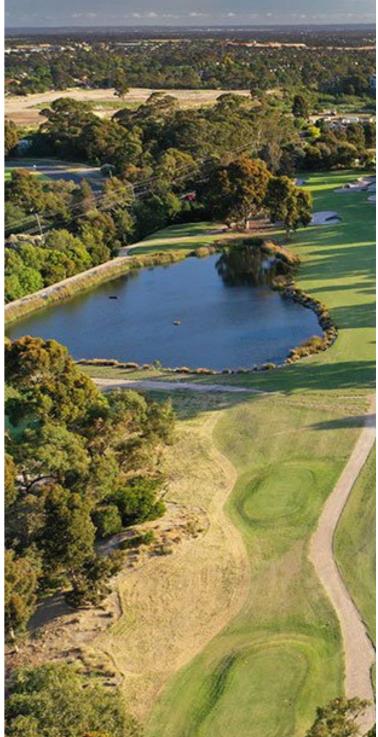

uburban context that is defined as the Garden City Suburbs as part of the Future Character Statements (22.01-4). The proposed landscape design ties in with this character description by the proposed use of native canopy trees along the Beryl Street front gardens and the planting a row of new native trees within the village. The use of low informal hedging on the southern boundary is also in keeping with the landscape character of Beryl Ave.



# **1.0 CONTEXT**

## 1.2 AERIAL MAP



## 1.3 TRAFFIC



## 1.4 GREEN SPACE



# 2.0 SITE ANALYSIS

## 2.1 AERIAL MAP



## 2.2 EXISTING CONDITIONS

















# 2.0 SITE ANALYSIS

## 2.3 TOPOGRAPHY



## 2.4 SITE SURVEY





# **3.0 LANDSCAPE CHARACTER**

NATIVE FLORA AND FAUNA



# **3.0 LANDSCAPE CHARACTER**

THE METROPOLITAN GOLF CLUB





















# **SMALL PARK**

## 4.0 LANDSCAPE CONCEPT

4.6 DETAILED PLAN - PRIVATE OPEN SPACE (TYPE 01) FRONT GARDEN (TYPE 01)



4.6 DETAILED PLAN - PRIVATE OPEN SPACE (TYPE 02) FRONT GARDEN (TYPE 01)

#### **LEGEND**



climber plant





4.6 DETAILED PLAN - PRIVATE OPEN SPACE (TYPE 03) FRONT GARDEN (TYPE 02)

#### **LEGEND LETTERBOX Existing Trees** SHARED WAY GARDEN **PATH** to be retained **DRIVE WAY TERRACE** STREET TREE PRIVACY SHURBBERY -- LAWN **Proposed Trees** - VILLA PRIVATE OPEN SPACE Proposed shrubs and low plantings Lawn Garden bed Hedge & Fence Mass Planting 250 1 10 1 Footpath **Entry Roadway** GF45 Shared way GREEN SPINE GF37 GF43 GF39 GF37 Crossing Terrace Cafe/ Lounge Terrace Seating Edge Community Garden **Productive Garden FOOTPATH BERYL AVE** L---- LETTERBOX ---