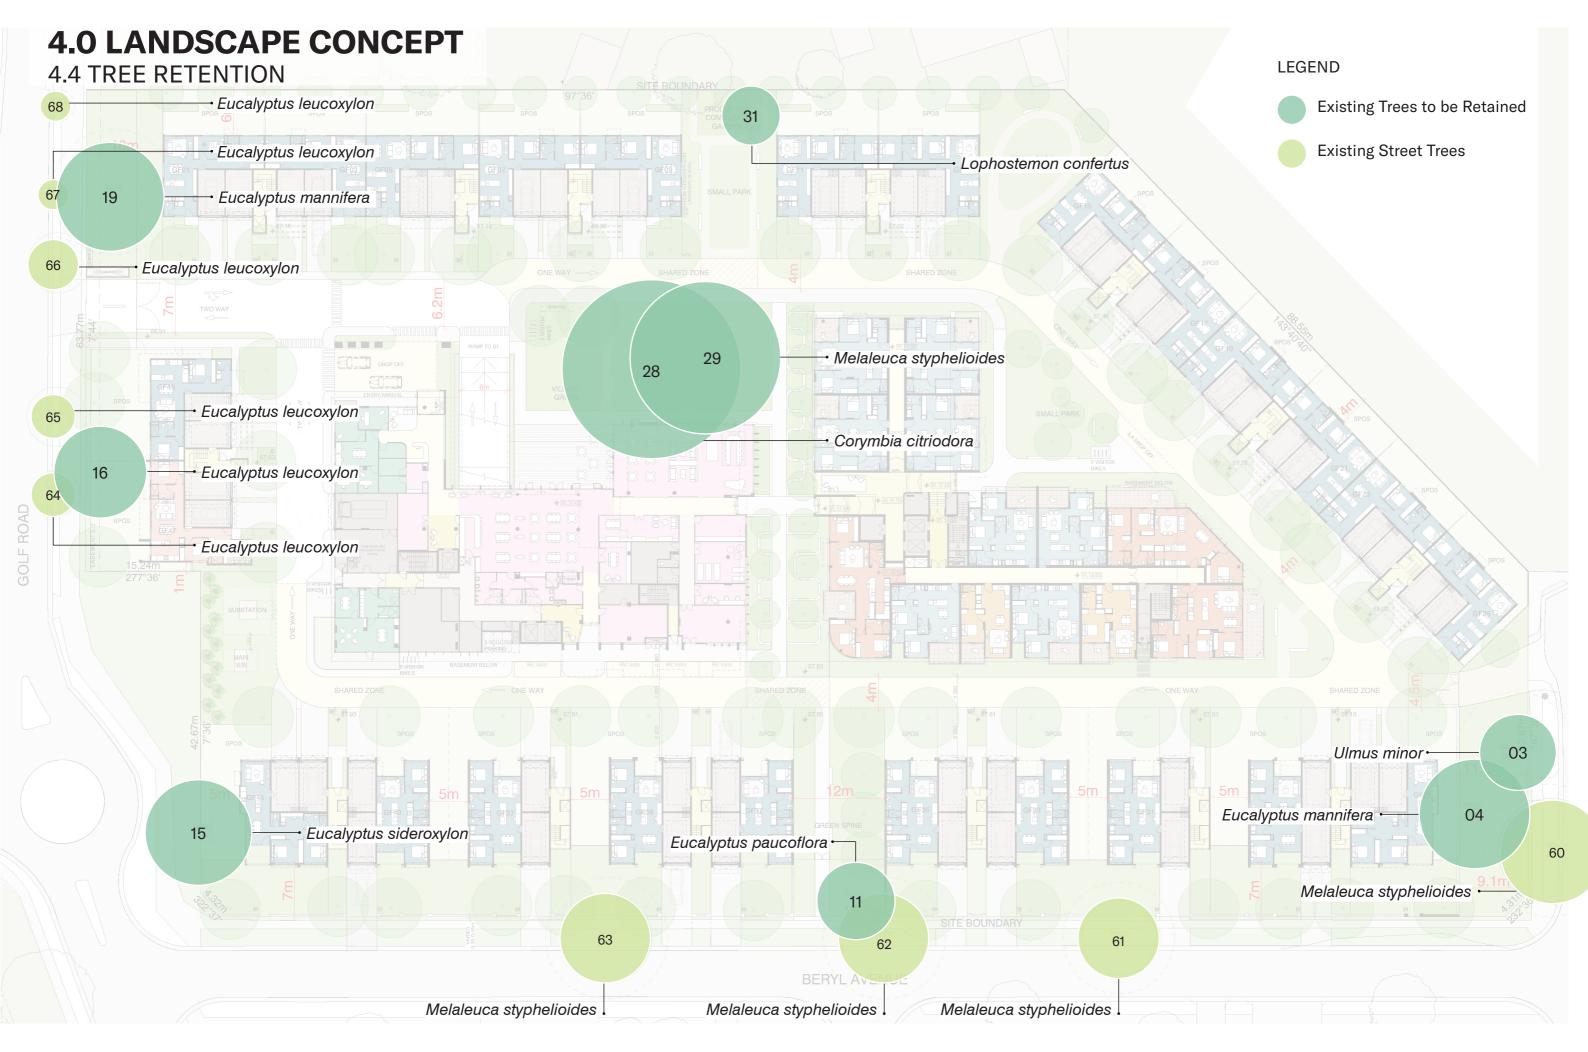

Within the site there are some significant trees that are proposed to be retained as part of the proposal and a que to inform the landscape character of the proposed village. Refer to plans for detail and location of proposed trees to be retained.

The overall site is relatively level with a high point in the southeast corner of 58.4m (AHD) falling to a low point in the north west at 56.4m (AHD).