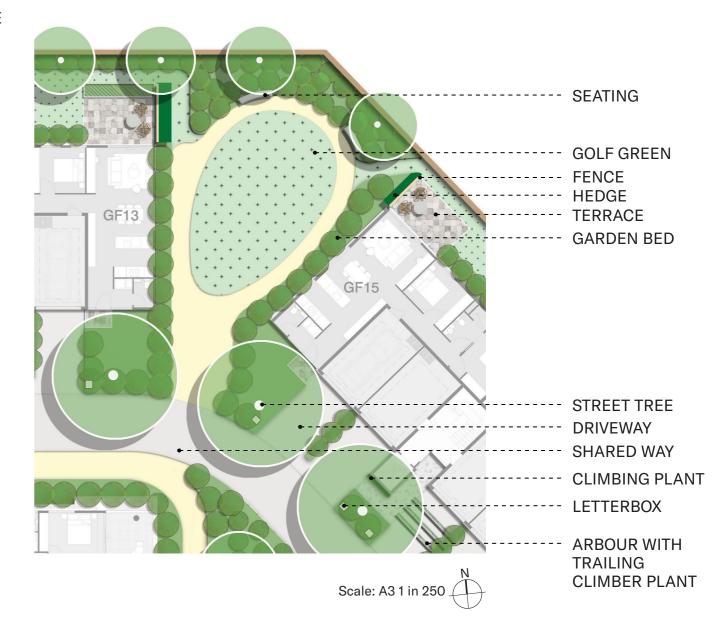

On the northern side of the village there are two proposed 'Small Parks', that front onto the internal loop road and are edged by the proposed retirement village. The rectangular park has a central lawn space, is edged by garden with shade trees and benches for seating. It is envisaged as a quiet pocket park where people can sit and enjoy the seasonal aspect of the garden and connect with nature. It also includes community gardens for food production and to encourage social interaction for the residents. The Triangular park that is next to the golf course is a park for golfer's, with a central putting green lawn that is flanked by garden, circuit path and seating.

The triangular park space to the east of the independent living apartment building is seen as a park for the residents in that building to use as their local pocket park.

The villas located between the internal loop road and Beryl Ave have two street frontages, it is proposed to use informal garden hedges to give them a more private street frontage and provide them a side yard next to the house with greater privacy. The gardens fronting Beryl Street will have a row of new native trees along the length of the village within the private front yards, these will contrast with the white trunks of the existing street trees and attract the local lorikeets.

The villas on the northern and northern eastern boundaries have private rear yards against the edge of the village. These yards have a paved patio area, lawn, informal hedge for privacy and a raised garden bed for productive gardening. The yards that front the northern boundary have a row of evergreen trees to provide a visual buffer to the exiting residential to the north.

The built form of the villa facades are softened by vertical climbing plants in front of the expressed lift shafts. The street scape is further articulated by the introduction of framed arbours which will be complemented by climbing shrubbery.

## 4.6 DETAILED PLAN - PARKS

#### LEGEND

Proposed Trees

Proposed shrubs and low plantings

Lawn

Garden bed

Hedge & Fence

Mass Planting
Footpath

Entry Roadway

Shared way

Crossing

Terrace

Cafe/ Lounge Terrace

Seating Edge

Community Garden

Productive Garden

Arbour with trailing climber plant