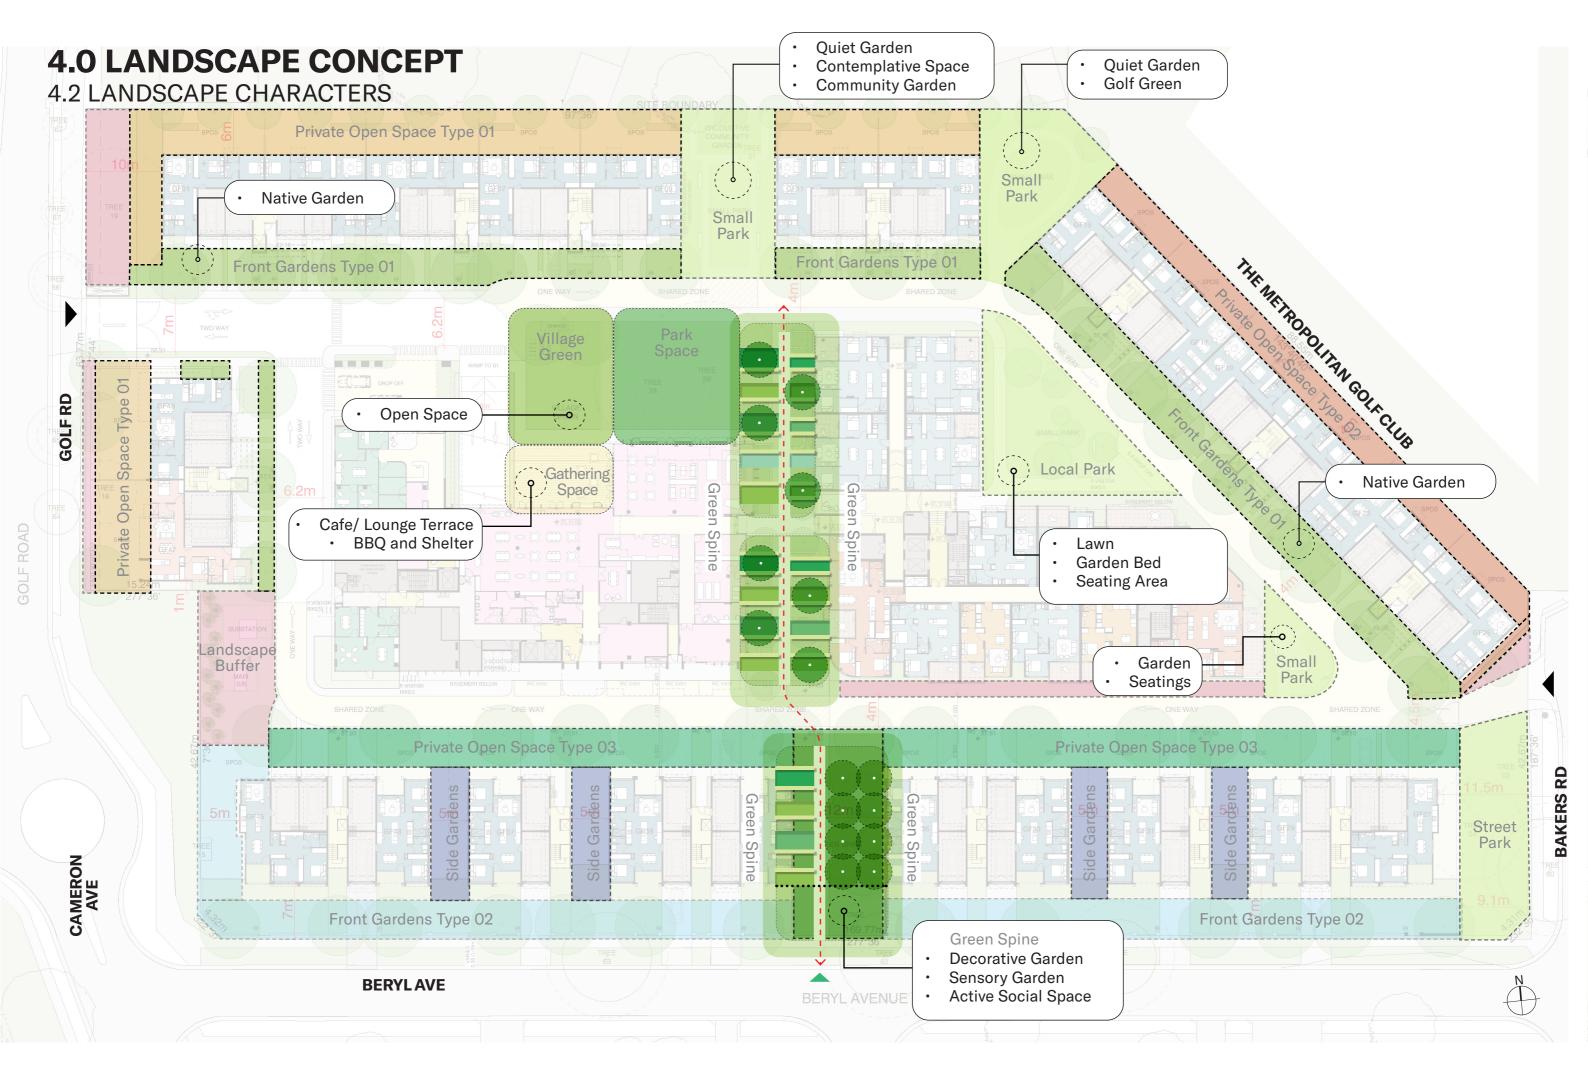

On the northern side of the village there are two proposed 'Small Parks', that front onto the internal loop road and are edged by the proposed retirement village. The rectangular park has a central lawn space, is edged by garden with shade trees and benches for seating. It is envisaged as a quiet pocket park where people can sit and enjoy the seasonal aspect of the garden and connect with nature. It also includes community gardens for food production and to encourage social interaction for the residents. The Triangular park that is next to the golf course is a park for golfer's, with a central putting green lawn that is flanked by garden, circuit path and seating.

Main Park Spaces – within the centre of the village is a series of park spaces with a central green spine that runs north south connecting the village to Beryl Ave. The linear north south garden space is a focused pedestrian link through the village which is intended to be a social space has a central path with several landscape seating nooks along its length. These spaces are to encourage social interaction for the residents and their visitors.

The park space to the north of the central buildings has two significant existing trees to be retained as part of the landscape character for the village, along with the shade they provide on this northern space to the community lounge and café.

The triangular park space to the east of the independent living apartment building is seen as a park for the residents in that building to use as their local pocket park.

The villas located between the internal loop road and Beryl Ave have two street frontages, it is proposed to use informal garden hedges to give them a more private street frontage and provide them a side yard next to the house with greater privacy. The gardens fronting Beryl Street will have a row of new native trees along the length of the village within the private front yards, these will contrast with the white trunks of the existing street trees and attract the local lorikeets.

The villas on the northern and northern eastern boundaries have private rear yards against the edge of the village. These yards have a paved patio area, lawn, informal hedge for privacy and a raised garden bed for productive gardening. The yards that front the northern boundary have a row of evergreen trees to provide a visual buffer to the exiting residential to the north.

The built form of the villa facades are softened by vertical climbing plants in front of the expressed lift shafts. The street scape is further articulated by the introduction of framed arbours which will be complemented by climbing shrubbery.