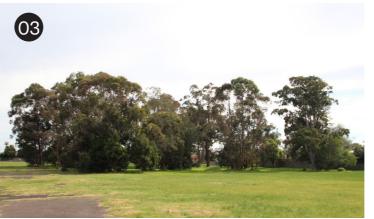

Within the site there are some significant trees that are proposed to be retained as part of the proposal and a que to inform the landscape character of the proposed village. Refer to plans for detail and location of proposed trees to be retained.

The park space to the north of the central buildings has two significant existing trees to be retained as part of the landscape character for the village, along with the shade they provide on this northern space to the community lounge and café.

# **3.0 LANDSCAPE CHARACTER**

NATIVE FLORA AND FAUNA