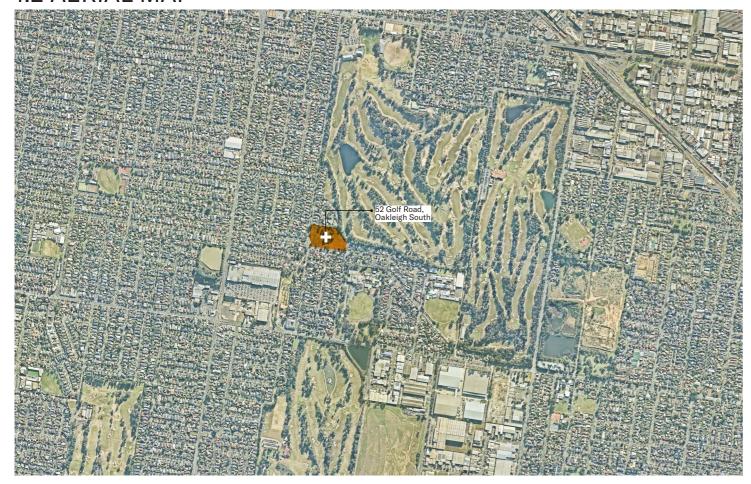

## 1.2 AERIAL MAP

#### Location

The site is located on the corner of Golf Rd and Beryl Avenue in Oakleigh South. The site is bounded by Golf Rd to the west, Beryl Ave to the south, Bakers Rd to the east and exiting residential on its northern boundary and an interface with the Metropolitan Golf Club on its north eastern boundary.