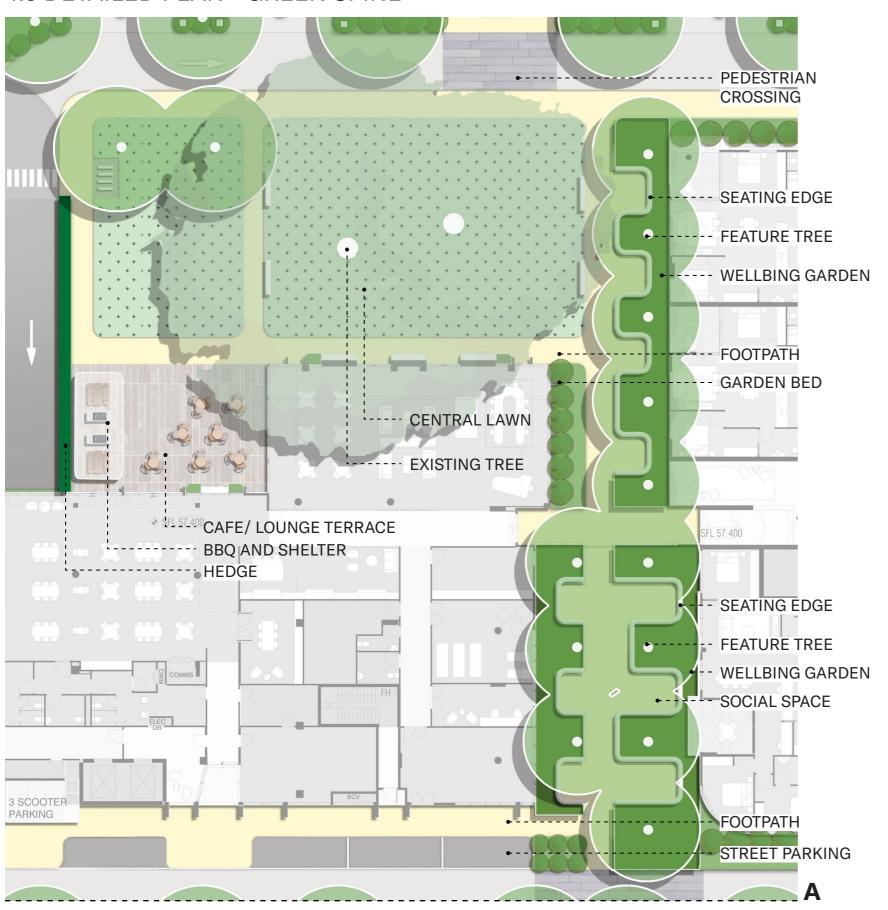

Main Park Spaces – within the centre of the village is a series of park spaces with a central green spine that runs north south connecting the village to Beryl Ave. The linear north south garden space is a focused pedestrian link through the village which is intended to be a social space has a central path with several landscape seating nooks along its length. These spaces are to encourage social interaction for the residents and their visitors.

The park space to the north of the central buildings has two significant existing trees to be retained as part of the landscape character for the village, along with the shade they provide on this northern space to the community lounge and café.

## 4.6 DETAILED PLAN - PARKS

#### **LEGEND**

to be retained

**Proposed Trees** 

Proposed shrubs and low plantings

Lawn

Crossing

Terrace

Cafe/ Lounge Terrace

Seating Edge

Community Garden

**Productive Garden** 

Arbour with trailing climber plant

4.6 DETAILED PLAN - GREEN SPINE

Scale: A3 1 in 250

4.7 Section A - A'

Scale: A3 1 in 50