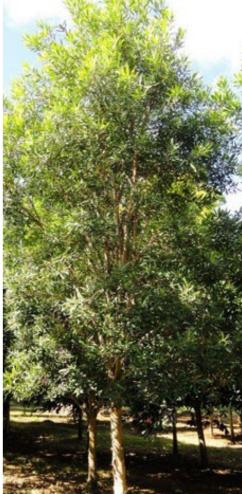

# 5.1 TREE PALETTE

Eucalyptus pauciflora 'Little Snowman' Eucalyptus sideroxylon Dwarf Snow Gum

Red Ironbark

Melaleuca styphelioides Prickly - Leaved Paperbark

Eucalyptus leucoxylon Yellow Gum

Tristaniopsis laurina Water Gum