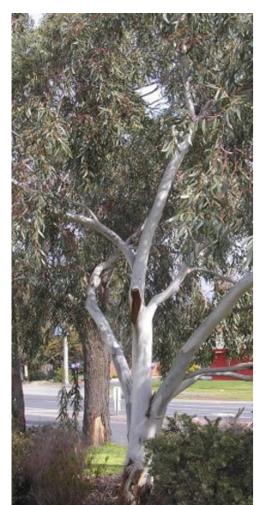

# 5.1 TREE PALETTE

Eucalyptus pauciflora 'Little Snowman' Eucalyptus sideroxylon Dwarf Snow Gum

Red Ironbark

Melaleuca styphelioides Prickly - Leaved Paperbark

Eucalyptus leucoxylon Yellow Gum

Tristaniopsis laurina Water Gum