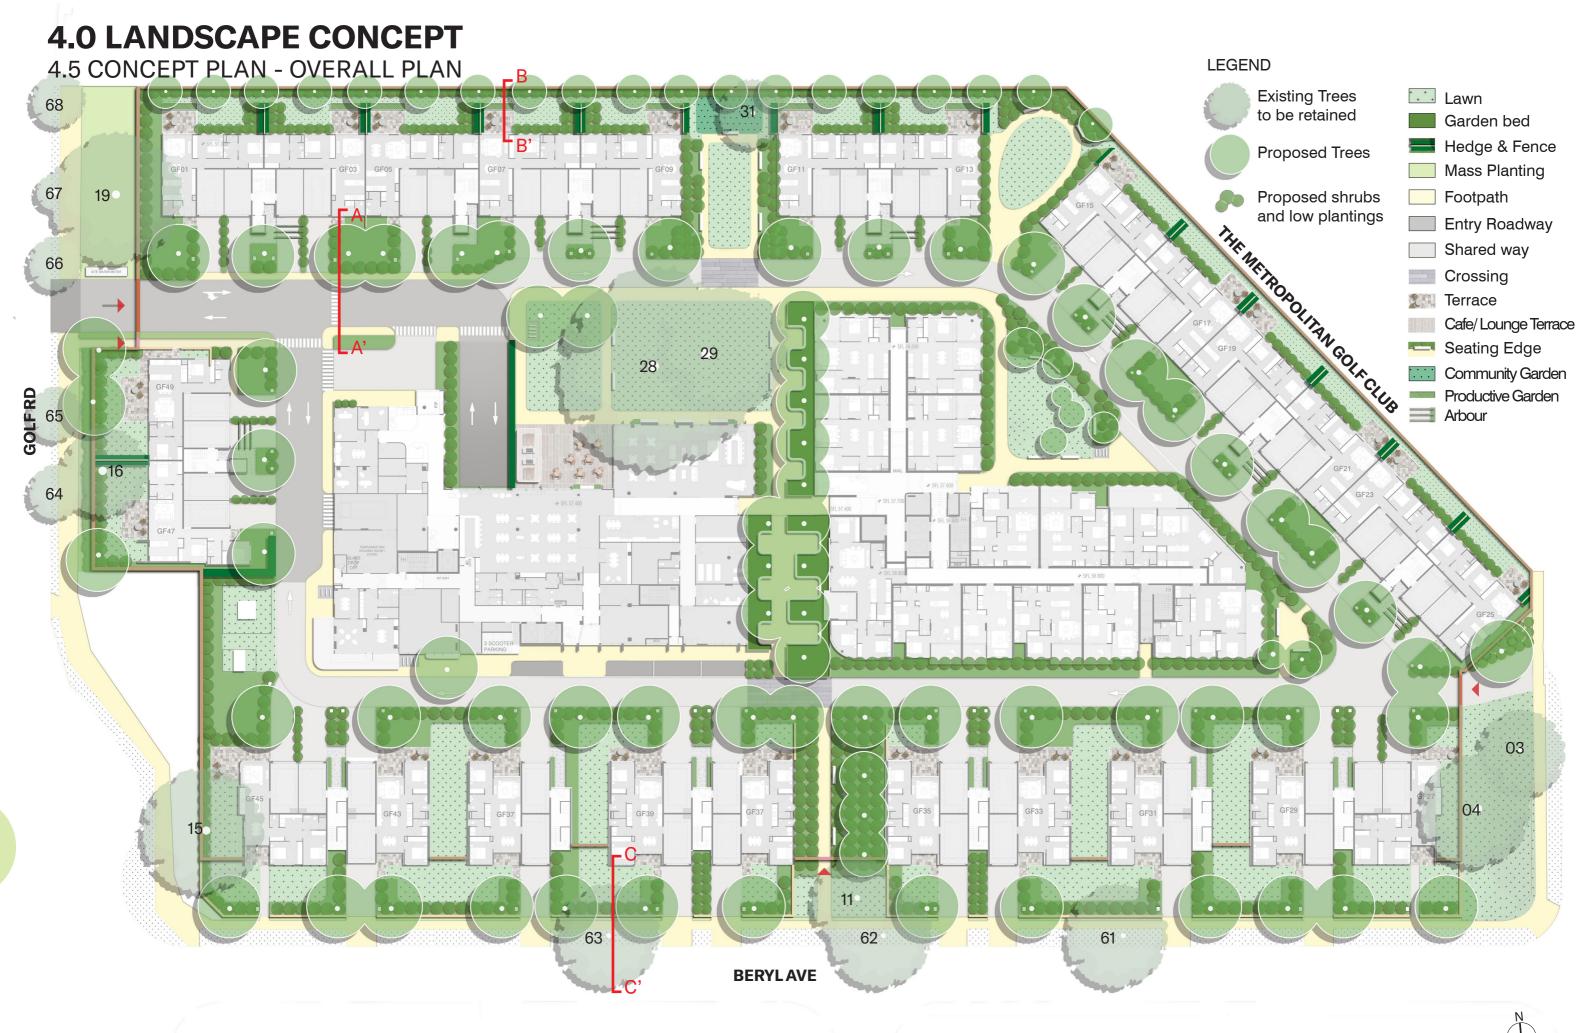

#### **Landscape Concept**

In response to the native landscape context for the site it is proposed to use a native plant palette to create a rich and diverse landscape garden that the aged care and retirement village will be sited within. The importance of the landscape is to provide a visual sense of address for the residents as well as a landscape that promotes health benefits through biophilic connections to nature.

The vision of the village is to maximise the area of garden and public open space for the benefit of the residents. Part of this strategy is to reduce the area of road and hard paving and increase the area of soft landscape across the village. One aspect to this is to have a central internal loop road with flush kerb that is for both pedestrians and vehicles as a shared space.

The internal loop road will have a streetscape of new native canopy trees as a continuous row of trees around the outer edge of the loop road. Accompanying this will be a richly diverse understory of native plants that will have seasonal colour and seasonal variance through flower and foliage. The combination of the new trees and associated understory garden will create a consistent yet richly diverse street address for the residents that front onto this internal road network and create a unique visually identity and sense of place for the village.

On the northern side of the village there are two proposed 'Small Parks', that front onto the internal loop road and are edged by the proposed retirement village. The rectangular park has a central lawn space, is edged by garden with shade trees and benches for seating. It is envisaged as a quiet pocket park where people can sit and enjoy the seasonal aspect of the garden and connect with nature. It also includes community gardens for food production and to encourage social interaction for the residents. The Triangular park that is next to the golf course is a park for golfer's, with a central putting green lawn that is flanked by garden, circuit path and seating.

Main Park Spaces – within the centre of the village is a series of park spaces with a central green spine that runs north south connecting the village to Beryl Ave. The linear north south garden space is a focused pedestrian link through the village which is intended to be a social space has a central path with several landscape seating nooks along its length. These spaces are to encourage social interaction for the residents and their visitors.