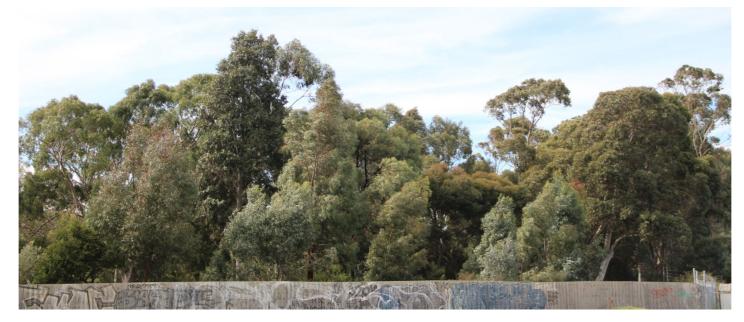

#### **Landscape Character**

The residential streetscapes in the immediate area are planted with a range of Australian Native trees. This combined with the native plantings of the Metropolitan Golf Course and the existing vegetation on site all contributes to a predominantly native landscape character for this area. The street scape of Beryl Avenue is distinctive with its Melaleuca stypheliodies (Prickly – leaved Paperbark) street trees, Golf Rd is predominately Eucalyptus leucoxylon (Yellow Gum) .

Within the site there are some significant trees that are proposed to be retained as part of the proposal and a que to inform the landscape character of the proposed village. Refer to plans for detail and location of proposed trees to be retained.

# **3.0 LANDSCAPE CHARACTER**

NATIVE FLORA AND FAUNA