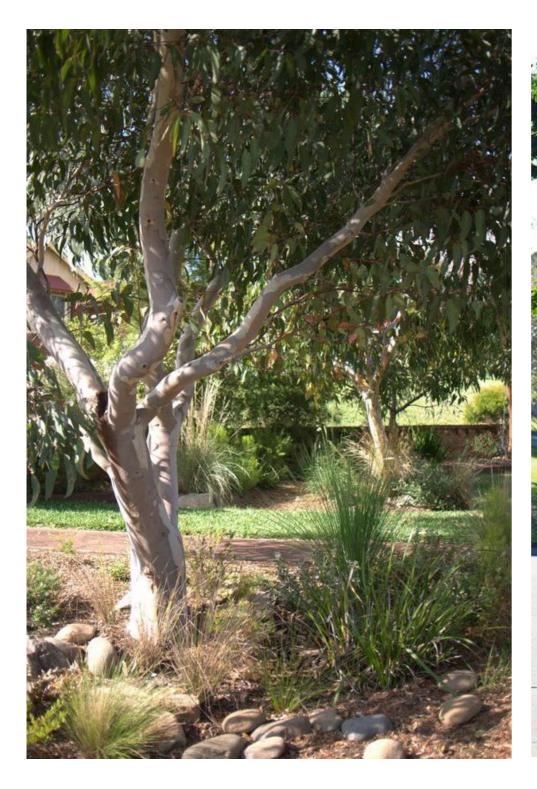

# 5.1 TREE PALETTE

Eucalyptus pauciflora 'Little Snowman' Eucalyptus sideroxylon Dwarf Snow Gum

Red Ironbark

Melaleuca styphelioides Prickly - Leaved Paperbark

Eucalyptus leucoxylon Yellow Gum

Tristaniopsis laurina Water Gum