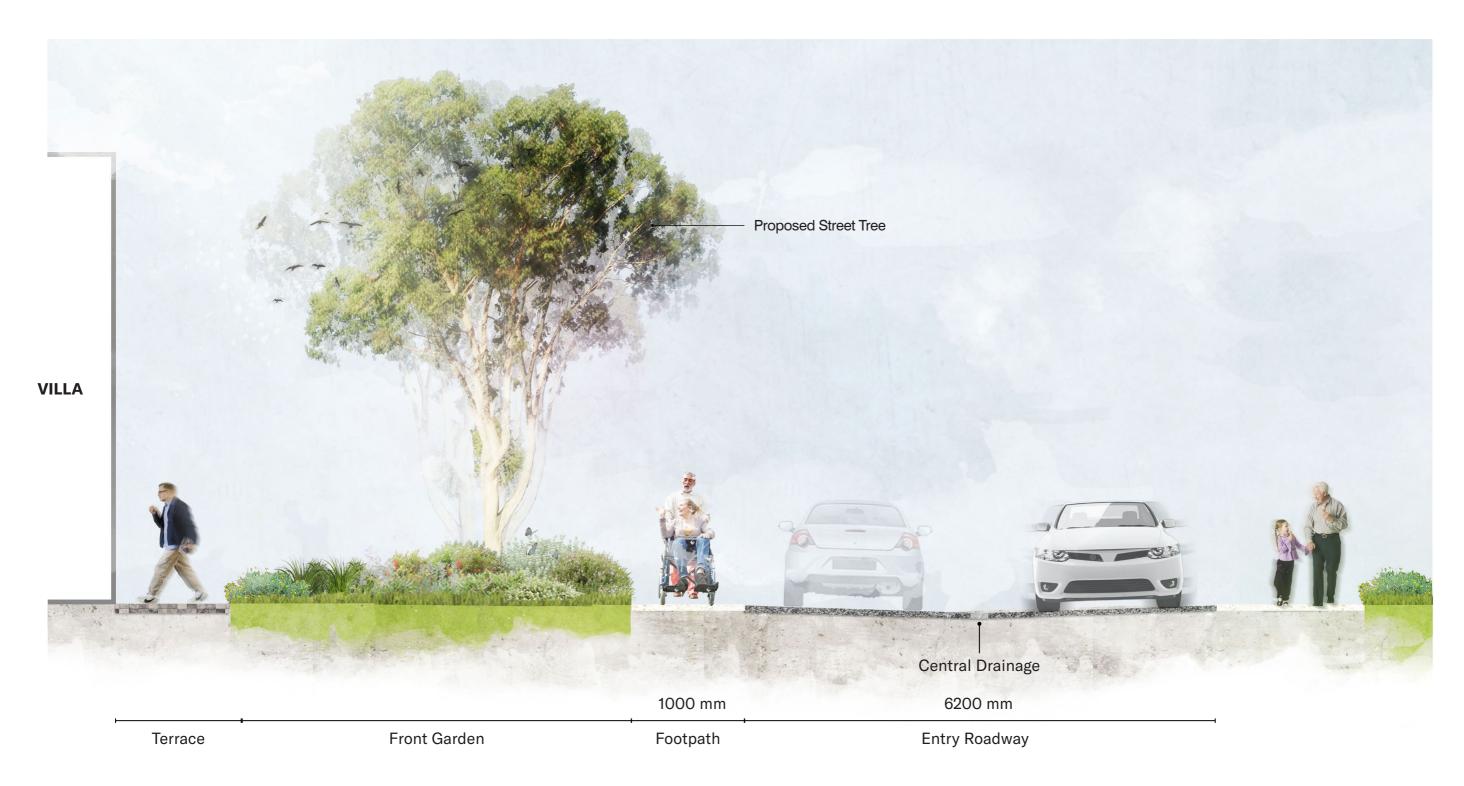

The vision of the village is to maximise the area of garden and public open space for the benefit of the residents. Part of this strategy is to reduce the area of road and hard paving and increase the area of soft landscape across the village. One aspect to this is to have a central internal loop road with flush kerb that is for both pedestrians and vehicles as a shared space.

The internal loop road will have a streetscape of new native canopy trees as a continuous row of trees around the outer edge of the loop road. Accompanying this will be a richly diverse understory of native plants that will have seasonal colour and seasonal variance through flower and foliage. The combination of the new trees and associated understory garden will create a consistent yet richly diverse street address for the residents that front onto this internal road network and create a unique visually identity and sense of place for the village.