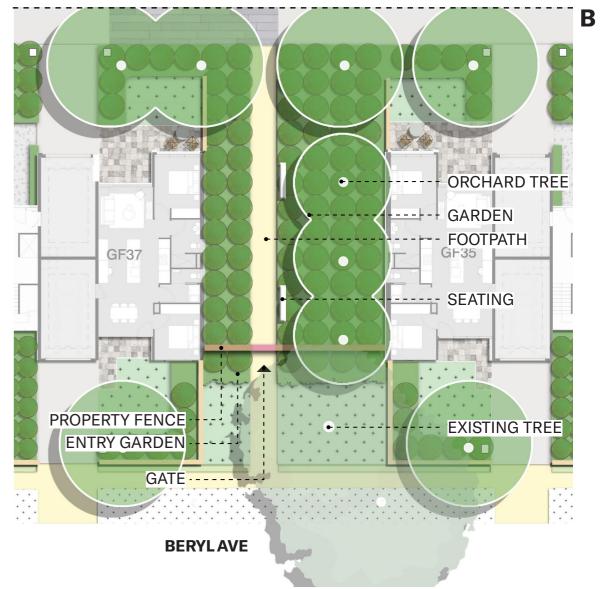

Main Park Spaces – within the centre of the village is a series of park spaces with a central green spine that runs north south connecting the village to Beryl Ave. The linear north south garden space is a focused pedestrian link through the village which is intended to be a social space has a central path with several landscape seating nooks along its length. These spaces are to encourage social interaction for the residents and their visitors.

The park space to the north of the central buildings has two significant existing trees to be retained as part of the landscape character for the village, along with the shade they provide on this northern space to the community lounge and café.

#### **LEGEND LETTERBOX Existing Trees** SHARED WAY GARDEN **PATH** to be retained **DRIVE WAY TERRACE** STREET TREE PRIVACY SHURBBERY -- LAWN **Proposed Trees** - VILLA PRIVATE OPEN SPACE Proposed shrubs and low plantings Lawn Garden bed Hedge & Fence Mass Planting 250 1 10 1 Footpath **Entry Roadway** GF45 Shared way GREEN SPINE GF37 GF43 GF39 GF37 Crossing Terrace Cafe/ Lounge Terrace Seating Edge Community Garden **Productive Garden FOOTPATH BERYL AVE** L---- LETTERBOX ----- DRIVEWAY **EXISTING STREET TREE** - · VILLA FRONT GARDEN Scale: A3 1 in 250