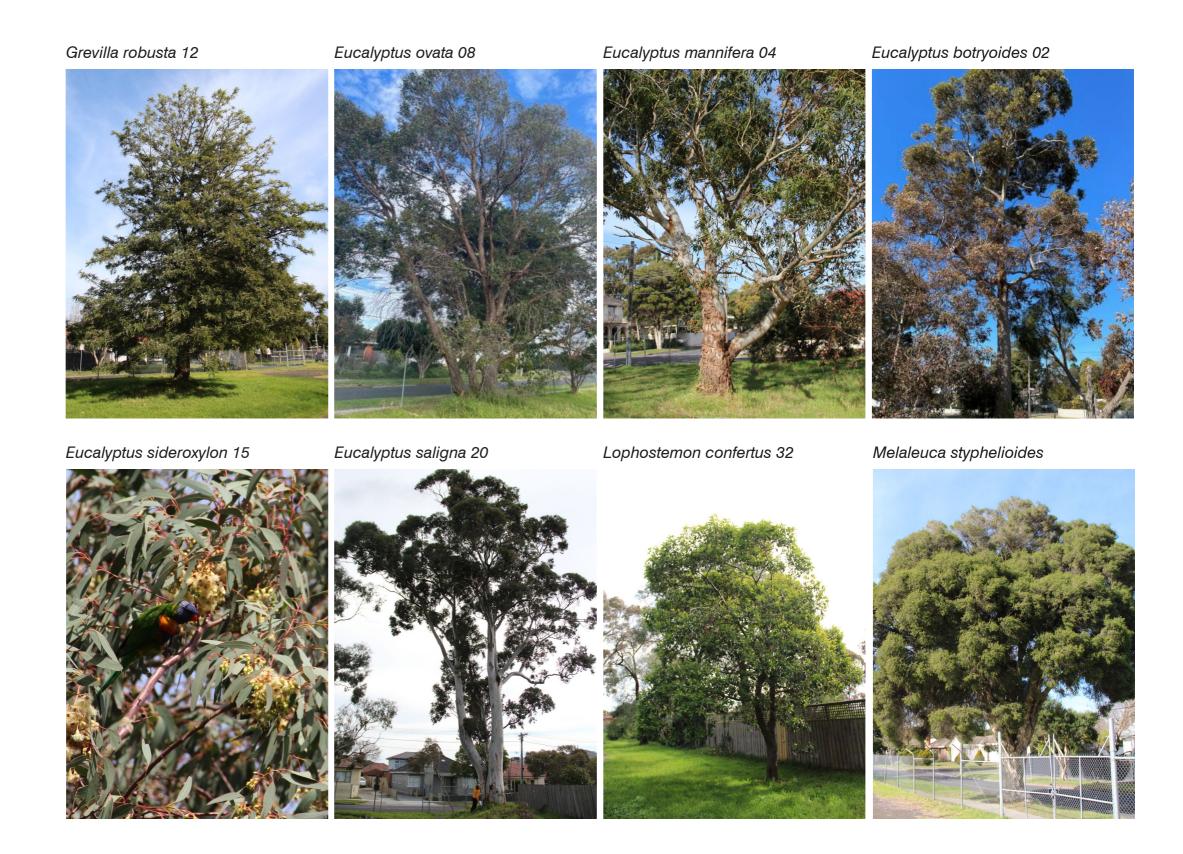

#### **Landscape Character**

The residential streetscapes in the immediate area are planted with a range of Australian Native trees. This combined with the native plantings of the Metropolitan Golf Course and the existing vegetation on site all contributes to a predominantly native landscape character for this area. The street scape of Beryl Avenue is distinctive with its Melaleuca stypheliodies (Prickly – leaved Paperbark) street trees, Golf Rd is predominately Eucalyptus leucoxylon (Yellow Gum) .

# 5.1 TREE PALETTE

Eucalyptus pauciflora 'Little Snowman' Eucalyptus sideroxylon Dwarf Snow Gum

Red Ironbark

Melaleuca styphelioides Prickly - Leaved Paperbark

Eucalyptus leucoxylon Yellow Gum

Tristaniopsis laurina Water Gum