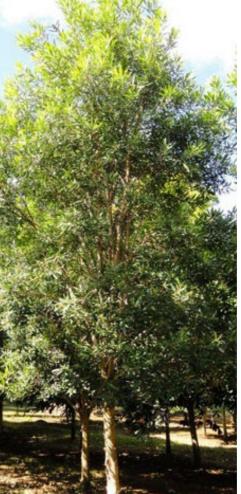

# 5.1 TREE PALETTE

Eucalyptus pauciflora 'Little Snowman' Eucalyptus sideroxylon Dwarf Snow Gum

Red Ironbark

Melaleuca styphelioides Prickly - Leaved Paperbark

Eucalyptus leucoxylon Yellow Gum

Tristaniopsis laurina Water Gum