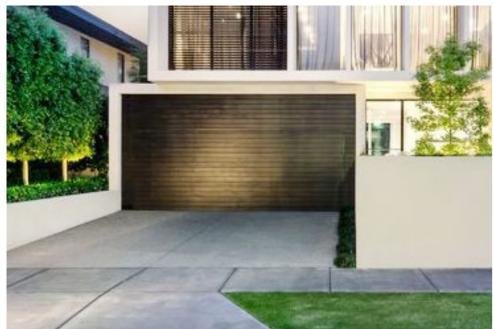

# **6.0 LANDSCAPE OPEN SPACE**

6.2 PRECEDENT IMAGES - MATERIALITY

Footpath - concrete

Driveway - concrete

Community garden - steel edge & gravel

Cafe terrace - stone paving

Timber seating