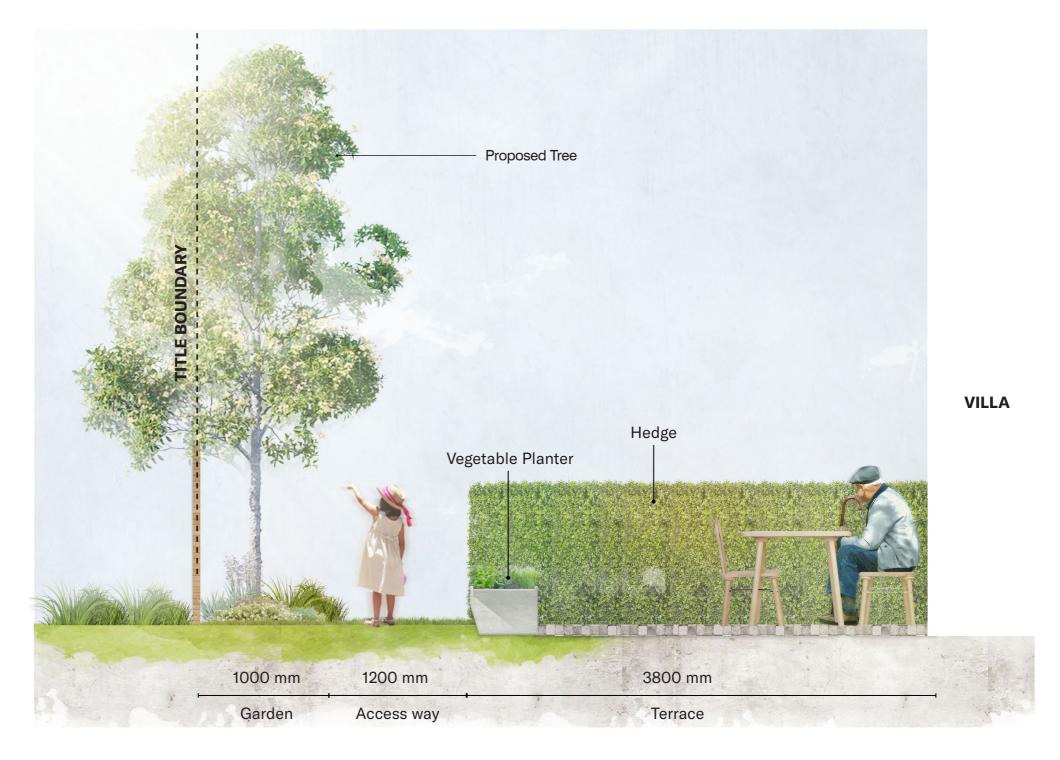

The villas on the northern and northern eastern boundaries have private rear yards against the edge of the village. These yards have a paved patio area, lawn, informal hedge for privacy and a raised garden bed for productive gardening. The yards that front the northern boundary have a row of evergreen trees to provide a visual buffer to the exiting residential to the north.

4.7 Section B - B'

Not in scale

4.7 Section C - C'