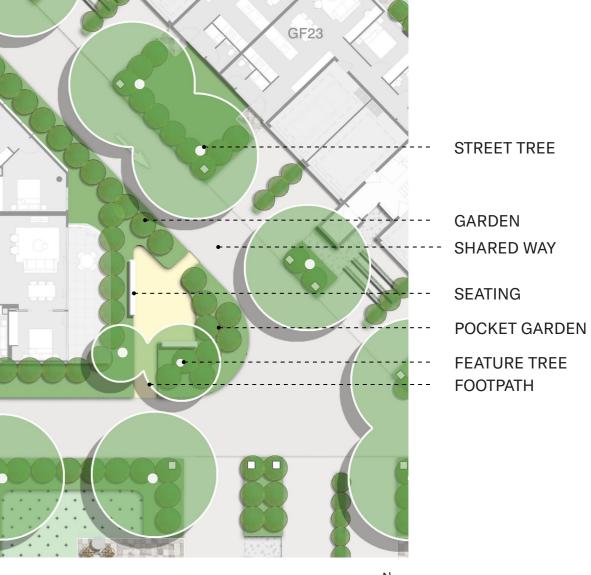

On the northern side of the village there are two proposed 'Small Parks', that front onto the internal loop road and are edged by the proposed retirement village. The rectangular park has a central lawn space, is edged by garden with shade trees and benches for seating. It is envisaged as a quiet pocket park where people can sit and enjoy the seasonal aspect of the garden and connect with nature. It also includes community gardens for food production and to encourage social interaction for the residents. The Triangular park that is next to the golf course is a park for golfer's, with a central putting green lawn that is flanked by garden, circuit path and seating.

# **SMALL PARK**