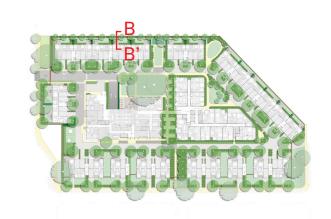

** - · VILLA FRONT GARDEN Scale: A3 1 in 250

L----- LOW FRONT FENCE



## 4.6 DETAILED PLAN - PARKS

#### LEGEND



Proposed Trees

Proposed shrubs and low plantings

Lawn

Garden bed

Hedge & Fence

Mass Planting
Footpath

Entry Roadway

Shared way

Crossing

Terrace

Cafe/ Lounge Terrace

Seating Edge

Community Garden

Productive Garden

Arbour with trailing climber plant









## 4.6 DETAILED PLAN - PARKS

#### **LEGEND**



to be retained



**Proposed Trees** 



Proposed shrubs and low plantings



Lawn











Crossing

Terrace

Cafe/ Lounge Terrace

Seating Edge

Community Garden

**Productive Garden** 

Arbour with trailing climber plant











4.6 DETAILED PLAN - GREEN SPINE









Scale: A3 1 in 250



4.7 Section A - A'





Scale: A3 1 in 50

4.7 Section B - B'





Not in scale

4.7 Section C - C'





# 5.1 TREE PALETTE



Eucalyptus pauciflora 'Little Snowman' Eucalyptus sideroxylon Dwarf Snow Gum



Red Ironbark



Melaleuca styphelioides Prickly - Leaved Paperbark



Eucalyptus leucoxylon Yellow Gum





Tristaniopsis laurina Water Gum



Melia azedarach 'Elite' White Cedar

# 5.2 PRECEDENT IMAGES - GARDEN BED











# 5.2 PRECEDENT IMAGES - GARDEN BED













# 5.3 PLANTING SCHEDULE (INDICATIVE)

| Oakleigh Residential preliminary Plant List | t              |       |              |                                       |      |      |             |        |
|---------------------------------------------|----------------|-------|--------------|---------------------------------------|------|------|-------------|--------|
| PLANT NAME