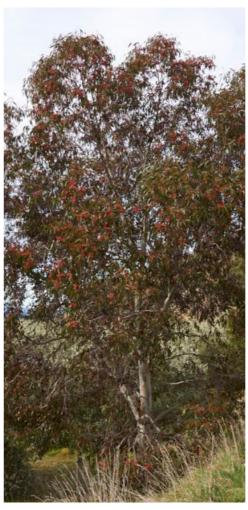

# 5.1 TREE PALETTE

Eucalyptus pauciflora 'Little Snowman' Eucalyptus sideroxylon Dwarf Snow Gum

Red Ironbark

Melaleuca styphelioides Prickly - Leaved Paperbark

Eucalyptus leucoxylon Yellow Gum

Tristaniopsis laurina Water Gum