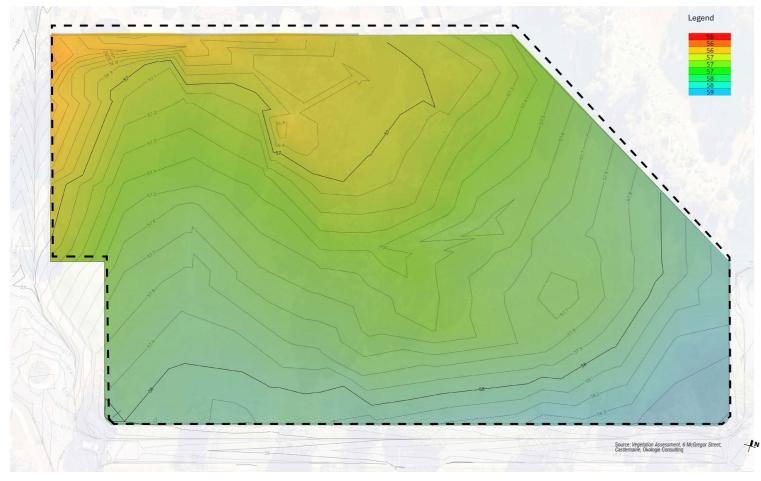

The overall site is relatively level with a high point in the southeast corner of 58.4m (AHD) falling to a low point in the north west at 56.4m (AHD).

## 2.3 TOPOGRAPHY