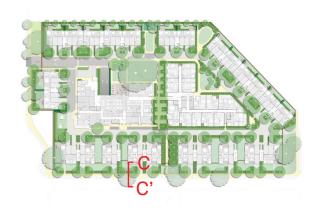

in 250

L----- LOW FRONT FENCE



## 4.6 DETAILED PLAN - PARKS

#### LEGEND



Proposed Trees

Proposed shrubs and low plantings

Lawn

Garden bed

Hedge & Fence

Mass Planting
Footpath

Entry Roadway

Shared way

Crossing

Terrace

Cafe/ Lounge Terrace

Seating Edge

Community Garden

Productive Garden

Arbour with trailing climber plant









## 4.6 DETAILED PLAN - PARKS

#### **LEGEND**



to be retained



**Proposed Trees** 



Proposed shrubs and low plantings



Lawn











Crossing

Terrace

Cafe/ Lounge Terrace

Seating Edge

Community Garden

**Productive Garden** 

Arbour with trailing climber plant











4.6 DETAILED PLAN - GREEN SPINE









Scale: A3 1 in 250



4.7 Section A - A'





Scale: A3 1 in 50

4.7 Section B - B'





Not in scale

4.7 Section C - C'





# 5.1 TREE PALETTE



Eucalyptus pauciflora 'Little Snowman' Eucalyptus sideroxylon Dwarf Snow Gum



Red Ironbark



Melaleuca styphelioides Prickly - Leaved Paperbark



Eucalyptus leucoxylon Yellow Gum





Tristaniopsis laurina Water Gum



Melia azedarach 'Elite' White Cedar

# 5.2 PRECEDENT IMAGES - GARDEN BED











# 5.2 PRECEDENT IMAGES - GARDEN BED













# 5.3 PLANTING SCHEDULE (INDICATIVE)

| Oakleigh Residential preliminary Plant List | t              |       |              |                                       |      |      |             |        |
|---------------------------------------------|----------------|-------|--------------|---------------------------------------|------|------|-------------|--------|
| PLANT NAME                                  | La