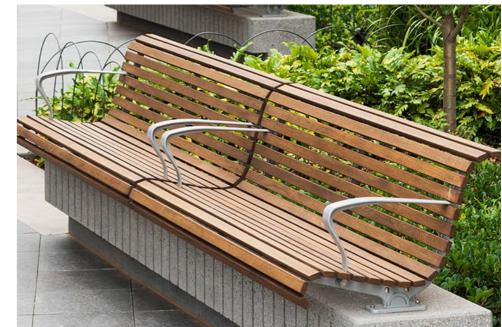

# **6.0 LANDSCAPE OPEN SPACE**

6.1 PRECEDENT IMAGES - OPEN SPACE

Open lawn

Lounge terrace

Golf green

Green spine

Community garden