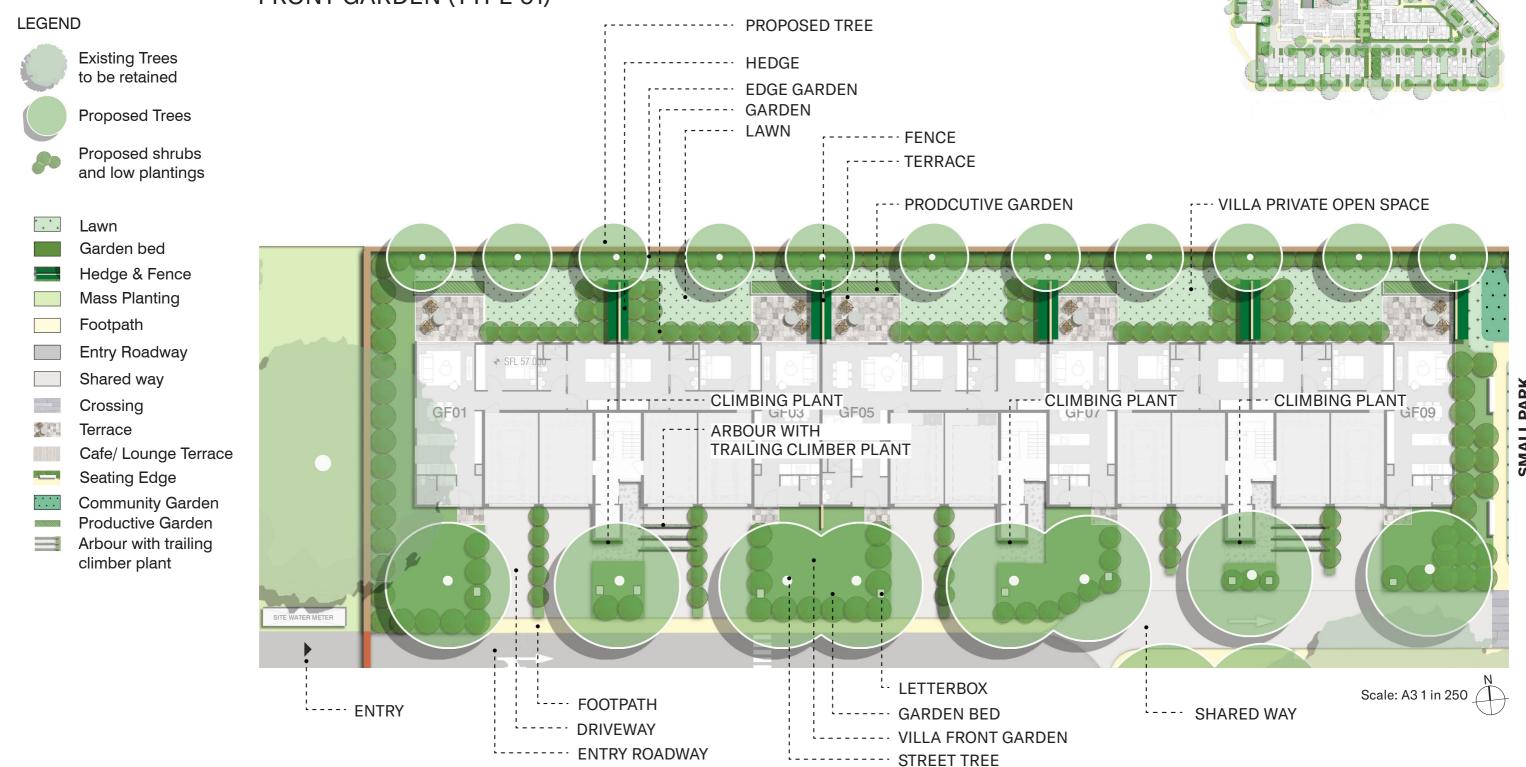

The triangular park space to the east of the independent living apartment building is seen as a park for the residents in that building to use as their local pocket park.

The villas located between the internal loop road and Beryl Ave have two street frontages, it is proposed to use informal garden hedges to give them a more private street frontage and provide them a side yard next to the house with greater privacy. The gardens fronting Beryl Street will have a row of new native trees along the length of the village within the private front yards, these will contrast with the white trunks of the existing street trees and attract the local lorikeets.

The villas on the northern and northern eastern boundaries have private rear yards against the edge of the village. These yards have a paved patio area, lawn, informal hedge for privacy and a raised garden bed for productive gardening. The yards that front the northern boundary have a row of evergreen trees to provide a visual buffer to the exiting residential to the north.

The built form of the villa facades are softened by vertical climbing plants in front of the expressed lift shafts. The street scape is further articulated by the introduction of framed arbours which will be complemented by climbing shrubbery.

## 4.0 LANDSCAPE CONCEPT

4.6 DETAILED PLAN - PRIVATE OPEN SPACE (TYPE 01) FRONT GARDEN (TYPE 01)

4.6 DETAILED PLAN - PRIVATE OPEN SPACE (TYPE 02) FRONT GARDEN (TYPE 01)

#### **LEGEND**

climber plant

4.6 DETAILED PLAN - PRIVATE OPEN SPACE (TYPE 03) FRONT GARDEN (TYPE 02)