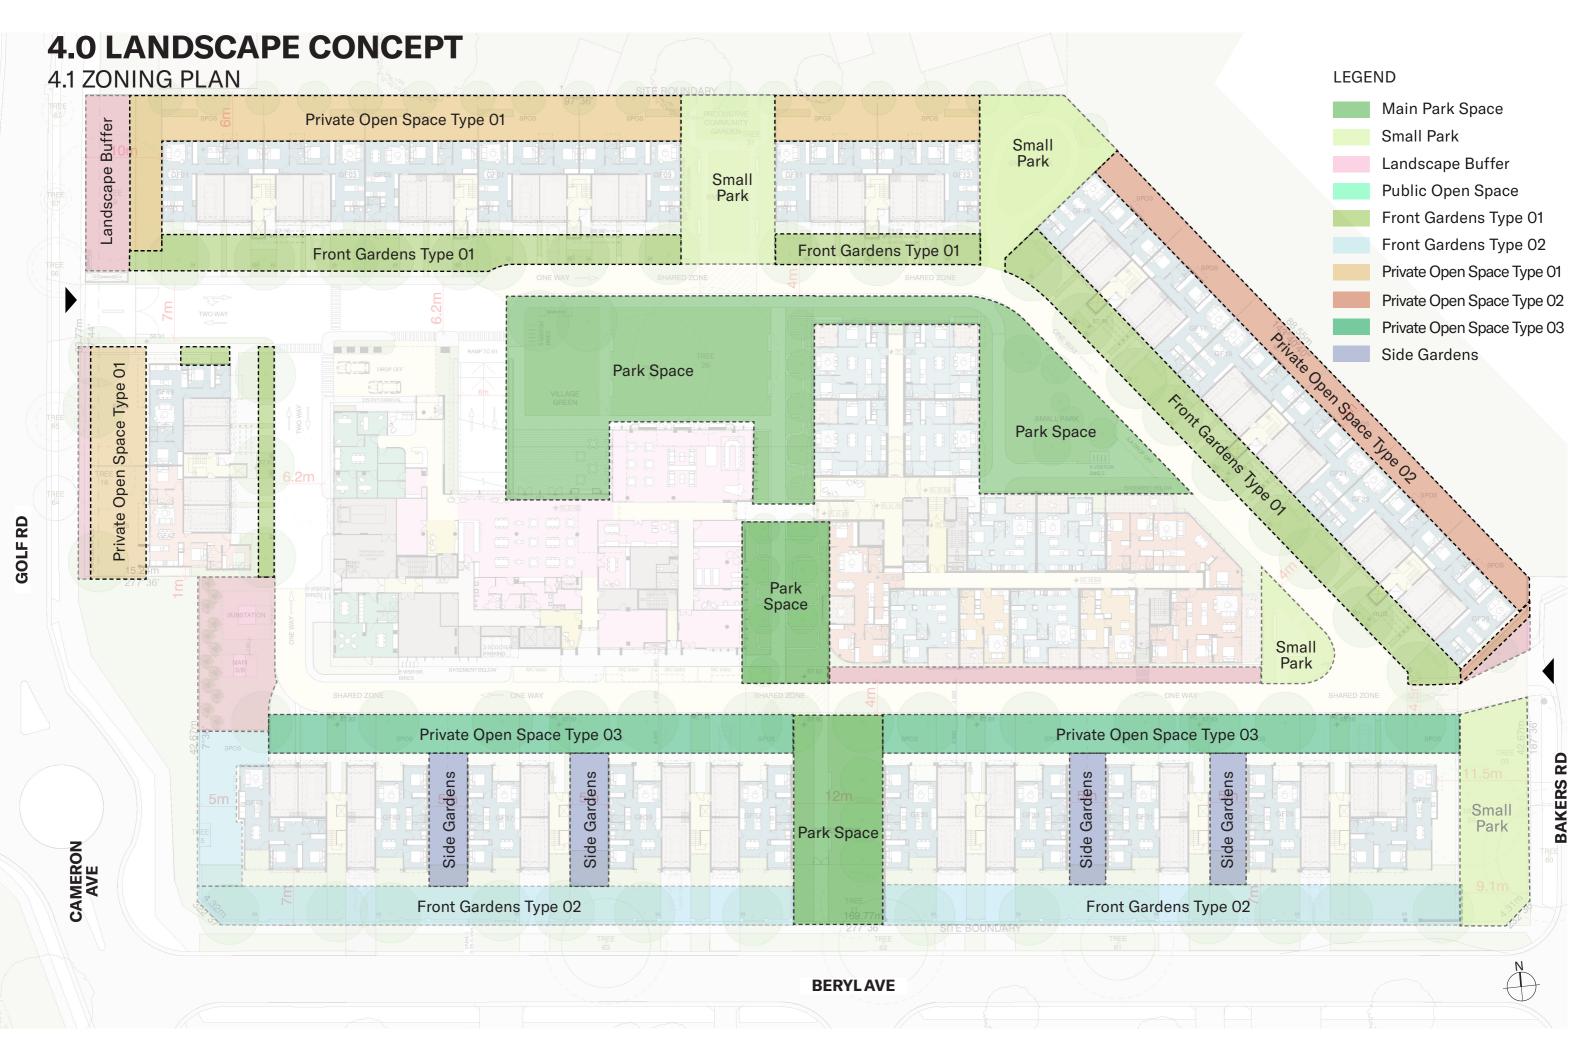

The vision of the village is to maximise the area of garden and public open space for the benefit of the residents. Part of this strategy is to reduce the area of road and hard paving and increase the area of soft landscape across the village. One aspect to this is to have a central internal loop road with flush kerb that is for both pedestrians and vehicles as a shared space.

The internal loop road will have a streetscape of new native canopy trees as a continuous row of trees around the outer edge of the loop road. Accompanying this will be a richly diverse understory of native plants that will have seasonal colour and seasonal variance through flower and foliage. The combination of the new trees and associated understory garden will create a consistent yet richly diverse street address for the residents that front onto this internal road network and create a unique visually identity and sense of place for the village.

On the northern side of the village there are two proposed 'Small Parks', that front onto the internal loop road and are edged by the proposed retirement village. The rectangular park has a central lawn space, is edged by garden with shade trees and benches for seating. It is envisaged as a quiet pocket park where people can sit and enjoy the seasonal aspect of the garden and connect with nature. It also includes community gardens for food production and to encourage social interaction for the residents. The Triangular park that is next to the golf course is a park for golfer's, with a central putting green lawn that is flanked by garden, circuit path and seating.

Main Park Spaces – within the centre of the village is a series of park spaces with a central green spine that runs north south connecting the village to Beryl Ave. The linear north south garden space is a focused pedestrian link through the village which is intended to be a social space has a central path with several landscape seating nooks along its length. These spaces are to encourage social interaction for the residents and their visitors.

The park space to the north of the central buildings has two significant existing trees to be retained as part of the landscape character for the village, along with the shade they provide on this northern space to the community lounge and café.

The triangular park space to the east of the independent living apartment building is seen as a park for the residents in that building to use as their local pocket park.

The villas located between the internal loop road and Beryl Ave have two street frontages, it is proposed to use informal garden hedges to give them a more private street frontage and provide them a side yard next to the house with greater privacy. The gardens fronting Beryl Street will have a row of new native trees along the length of the village within the private front yards, these will contrast with the white trunks of the existing street trees and attract the local lorikeets.