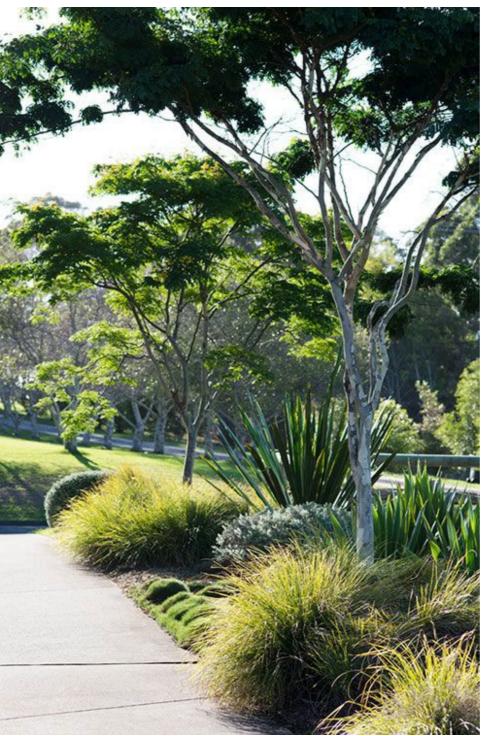

#### **Landscape Character**

The residential streetscapes in the immediate area are planted with a range of Australian Native trees. This combined with the native plantings of the Metropolitan Golf Course and the existing vegetation on site all contributes to a predominantly native landscape character for this area. The street scape of Beryl Avenue is distinctive with its Melaleuca stypheliodies (Prickly – leaved Paperbark) street trees, Golf Rd is predominately Eucalyptus leucoxylon (Yellow Gum) .

Within the site there are some significant trees that are proposed to be retained as part of the proposal and a que to inform the landscape character of the proposed village. Refer to plans for detail and location of proposed trees to be retained.

The internal loop road will have a streetscape of new native canopy trees as a continuous row of trees around the outer edge of the loop road. Accompanying this will be a richly diverse understory of native plants that will have seasonal colour and seasonal variance through flower and foliage. The combination of the new trees and associated understory garden will create a consistent yet richly diverse street address for the residents that front onto this internal road network and create a unique visually identity and sense of place for the village.