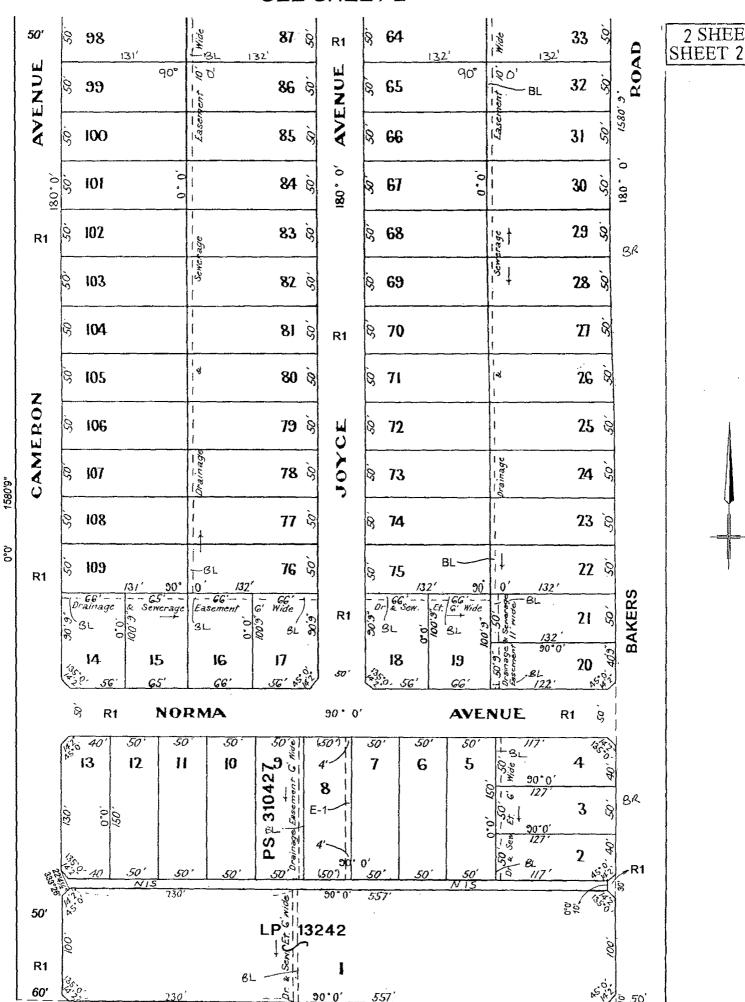

The document is invalid if this cover sheet is removed or altered.

ይ<sup>2</sup>3 - ነ ታን ያገለ®, timestamp 19/12/2022 16:16 Page 1 of 3 LP 13217 **SUBDIVISION** PLAN 0F Crown Allotment 8. Section One. PLAN MAY BE LODGED | 2 · 3 · 30 MORDIALLOC 2 SHEETS PARISH 0F SHEET 1 BOURKE COUNTY OF **VOL 5622 FOL 232** COLOUR CODE BL = BLUE R1 & BR = BROWN Measurements are in Feet & Inches Conversion Factor G = GREEN FEET X 0.3048 = METRES **APPROPRIATIONS** THE LAND COLOURED BLUE AND GREEN IS APPROPRIATED OR SET APART FOR EASEMENTS OF 3 144 DRAINAGE AND SEWERAGE THE LAND COLOURED BROWN IS APPROPRIATED OR SET APART FOR ROADS **NOTATIONS ENCUMBRANCES** THE DISTANCE FROM THE SPLAYED CORNERS TO THE INTERSECTION AS TO THE LAND MARKED E-1 OF THE STREET ALIGNMENTS IS 10 FEET THE EASEMENT TO THE M.M.B.W. CREATED BY A480438 90°0' 627 0°08' 13',084" 50 50 50 50 - 50'-- 50'-50'-50' Drainage 也 Wale asemeni 43 'A' BL BL 6 رفا 0.0 છ 500 42 359°42' 20.0 48 52 51 50 49 47 46 45 41 50' 50 50 *50'* 50 50° 50 50 ° 270°00' 0 B R1 90.0' BERYL **AVENUE** R1 3,75 ĞĞ 66 122 ŜĞ. 45.0 50' 53 55 57 40 ROAD 54 56 58 *50*′ R1 BL 0 /32 SO'-90 BL RL В 39 AVENU AVENUE 8 Wide Drainage — 66' — Sewerage - **65** – = Easement - 66 90 000 0 /3/ 132 /32 38 **9**2 59 8 93 20 BR 1580,6" BL ΒI Wide | 37 50 94 91 8 B 60 B 180°0' 10 10 Easement Ò ģ 95 90 B 8 છ 61 36 Sewerage Sewerage AMERON 89 20 96 35 62 BAKERS 18 Ś 88 34 97 63 8 87 64 33 98 BR 131 13) R1 132 90° 10 900 10' 32 99 86 65 50 *50*′ П SEE SHEET

CENTRE

ROAD