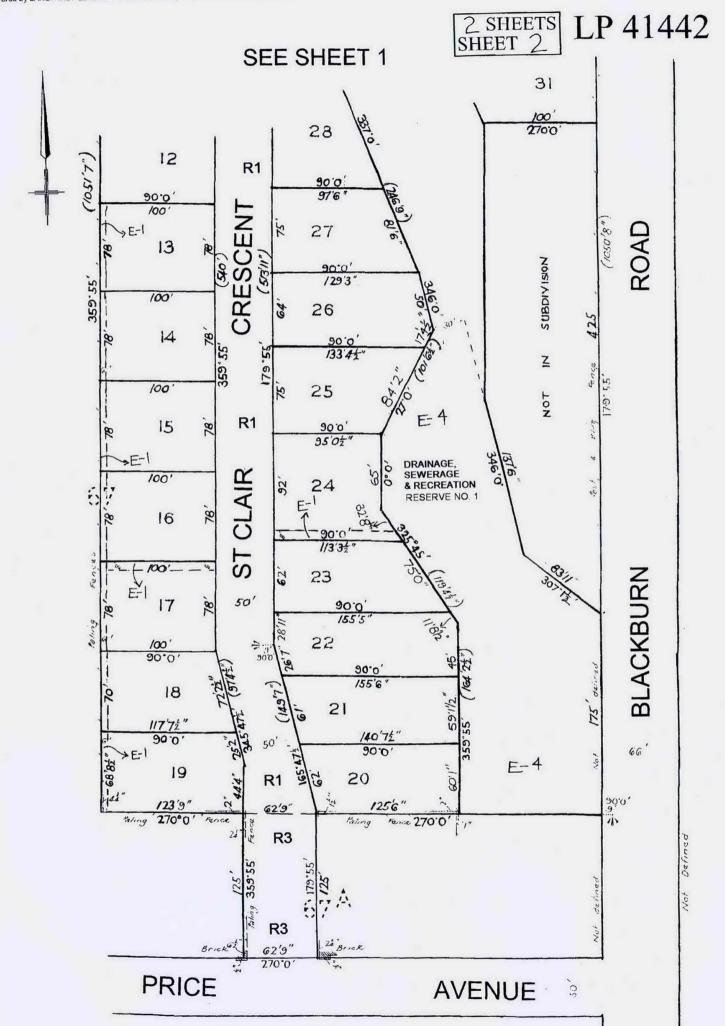

REGISTER SEARCH STATEMENT (Title Search) Transfer of Land Act 1958 VOLUME 08225 FOLIO 024 Security no : 124074417526N Produced 16/10/2018 10:35 AM

LAND DESCRIPTION

Lot 1 on Plan of Subdivision 041442. PARENT TITLE Volume 08225 Folio 022 Created by instrument A673218 15/01/1959

DIAGRAM LOCATION

SEE LP041442 FOR FURTHER DETAILS AND BOUNDARIES

ACTIVITY IN THE LAST 125 DAYS

NIL

-----END OF REGISTER SEARCH STATEMENT------

Additional information: (not part of the Register Search Statement)