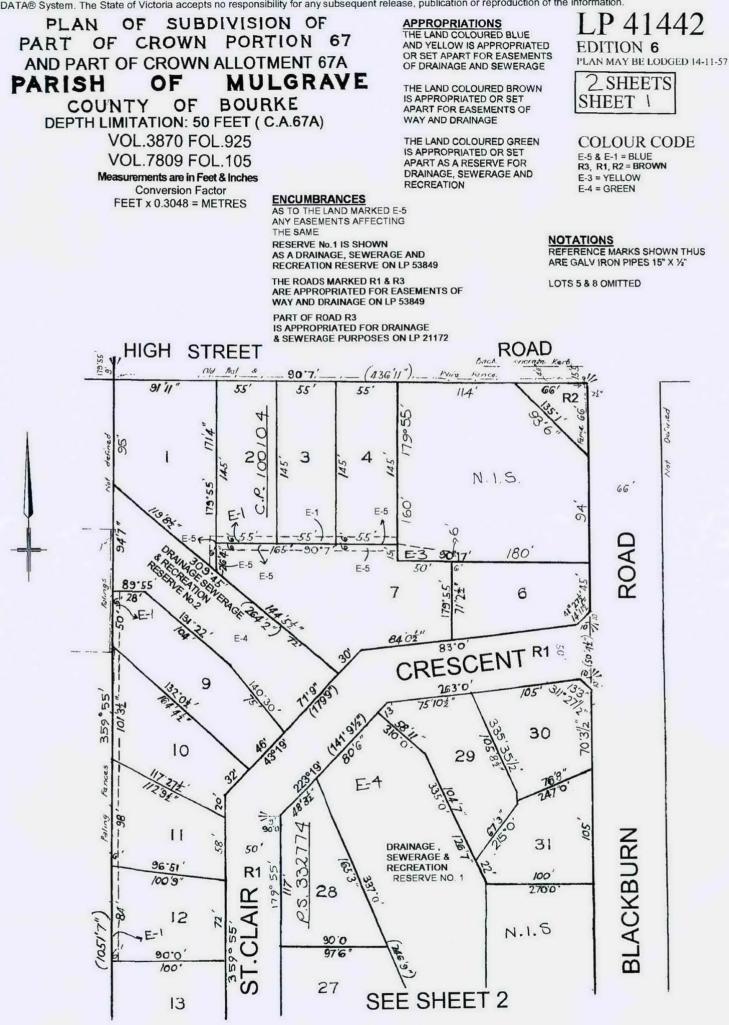

REGISTER SEARCH STATEMENT (Title Search) Transfer of Land Act 1958 VOLUME 08225 FOLIO 024 Security no : 124074417526N Produced 16/10/2018 10:35 AM

LAND DESCRIPTION

Lot 1 on Plan of Subdivision 041442. PARENT TITLE Volume 08225 Folio 022 Created by instrument A673218 15/01/1959

DIAGRAM LOCATION

SEE LP041442 FOR FURTHER DETAILS AND BOUNDARIES

ACTIVITY IN THE LAST 125 DAYS

NIL

-----END OF REGISTER SEARCH STATEMENT------

Additional information: (not part of the Register Search Statement)