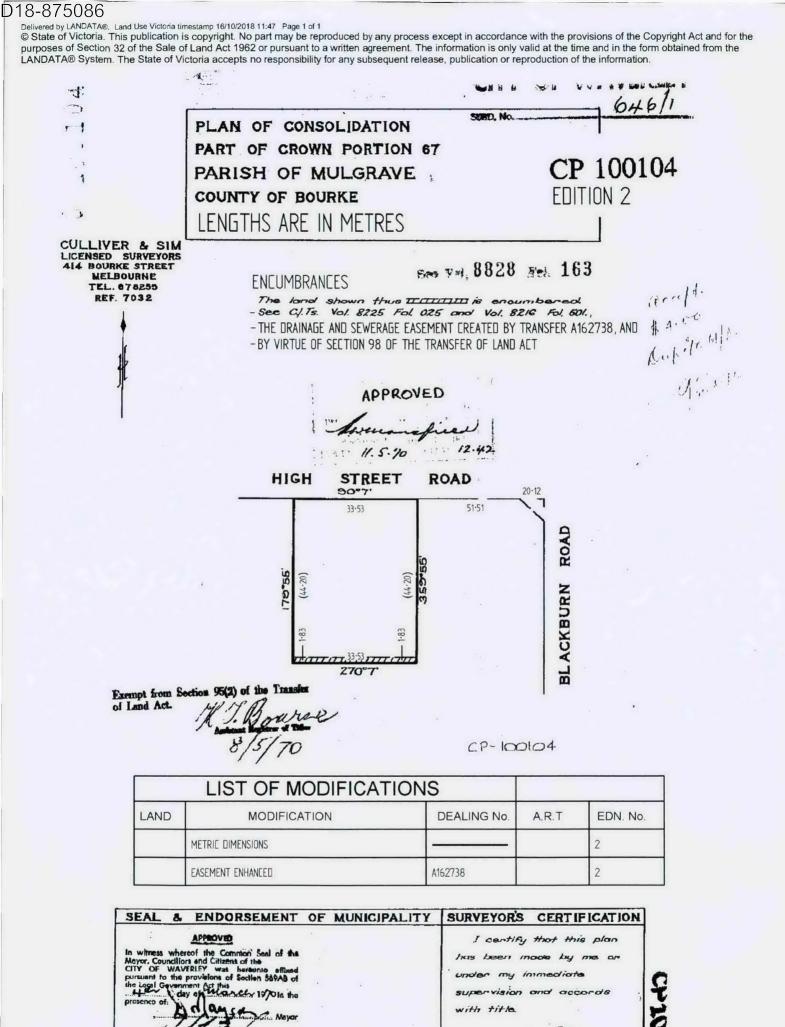

REGISTER SEARCH STATEMENT (Title Search) Transfer of Land Act 1958 VOLUME 08828 FOLIO 163 Security no : 124074419407T Produced 16/10/2018 11:15 AM

LAND DESCRIPTION Land in Plan of Consolidation 100104. PARENT TITLES : Volume 08216 Folio 501 Volume 08225 Folio 025 Created by instrument H262107 10/10/1978

DIAGRAM LOCATION SEE CP100104 FOR FURTHER DETAILS AND BOUNDARIES

ACTIVITY IN THE LAST 125 DAYS

NIL

-------

------END OF REGISTER SEARCH STATEMENT------

Additional information: (not part of the Register Search Statement)

DIAGRAM LOCATION

SEE LP041442 FOR FURTHER DETAILS AND BOUNDARIES

ACTIVITY IN THE LAST 125 DAYS

NIL

-----END OF REGISTER SEARCH STATEMENT------

Additional information: (not part of the Register Search Statement)