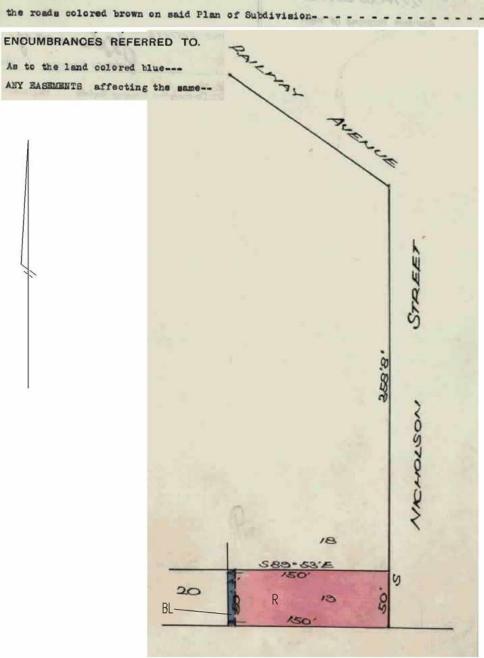

The document is invalid if this cover sheet is removed or altered.

TITLE PLAN

EDITION 1 TP 723483G

Notations

Parish: MORDIALLOC
Township:
Section: 2
Crown Allotment: 9 (PT)

Last Plan Reference:LP8034

Derived From: VOL 4992 FOL 236

Depth Limitation: NIL

Crown Portion:

ANY REFERENCE TO MAP IN THE TEXT MEANS THE DIAGRAM SHOWN ON

THIS TITLE PLAN

All that piece of Land, defineated and coloured.

red and blue on the map in the margin being Lot 19 on Plan of Subdivision No.8034--lodged in the Office of Titles and being part of Crown Allotment Nine Section Two-Parish of Mordialloc County of Bourke Together with a right of carriage way over--

Description of Land / Easement Information

THIS PLAN HAS BEEN PREPARED
FOR THE LAND REGISTRY, LAND
VICTORIA, FOR TITLE DIAGRAM
PURPOSES AS PART OF THE LAND
TITLES AUTOMATION PROJECT
COMPILED: 15/12/2000
VERIFIED: HG

COLOUR CODE

BL = BLUE R = RED

LENGTHS ARE IN FEET & INCHES Metres = 0.3048 x Feet

Metres = 0.201168 x Links

Sheet 1 of 1 sheets