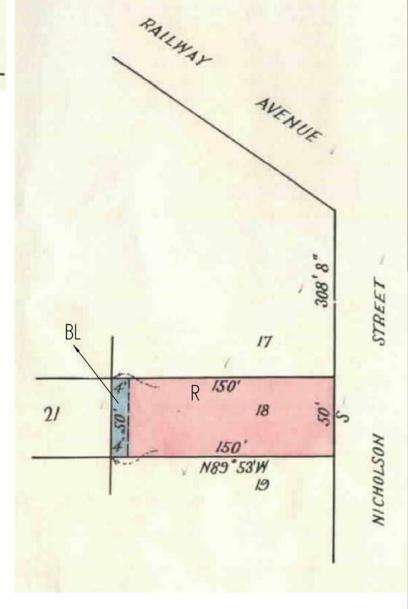

The document is invalid if this cover sheet is removed or altered.

Depth Limitation:

NIL

**EDITION 1** TP 723472M TITLE PLAN Notations Location of Land MORDIALLOC Parish: Township: Section: 9(PT) Crown Allotment: Crown Portion: Last Plan Reference: LP 8034 VOL 6773 FOL 466 Derived From: ANY REFERENCE TO MAP IN THE TEXT MEANS THE DIAGRAM SHOWN ON

THIS TITLE PLAN

Description of Land / Easement Information

All that piece of Land, delineated and coloured red and blue on the map in the margin being Lot 18 on Plan of Subdivision No.8034 lodged in the Office of Titles and being part of Crown Allotment Nine Section Two-

Parish of Mordialloc County of Bourke - Together with a right of carriage way -over the roads coloured on the said Plan of Subdivision - - - - -

THIS PLAN HAS BEEN PREPARED FOR THE LAND REGISTRY, LAND VICTORIA, FOR TITLE DIAGRAM PURPOSES AS PART OF THE LAND TITLES AUTOMATION PROJECT COMPILED: 15/12/2000 VERIFIED:

> COLOUR CODE BL = BLUE R = RED

ENCUMBRANCES REFERRED TO.

As to the land coloured blue ---ANY EASEMENTS affecting the same - - -

LENGTHS ARE IN FEET & INCHES

Metres = 0.3048 x Feet Metres = 0.201168 x Links

Sheet 1 of 1 sheets

Copyright State of Victoria. No part of this publication may be reproduced except as permitted by the Copyright Act 1968 (Cth), to comply with a statutory requirement or pursuant to a written agreement. The information is only valid at the time and in the form obtained from the LANDATA REGD TM System. None of the State of Victoria, its agents or contractors, accepts responsibility for any subsequent publication or reproduction of the information.