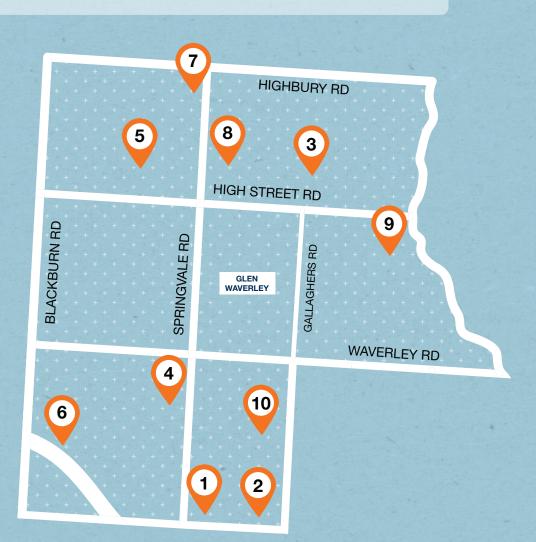

## **CATCHMENT AREA:**

Glen Waverley

- 1) Brandon Park Reserve (CP, CR, PF)
- 2 Brentwood Reserve (CR, PF)
- (3) Capital Reserve (CR, PF)
- (4) Central Reserve (CR, SK, PF)
- 5 Glen Waverley North Reserve (BA, CR, TH, PF)
- 6 Herriots Blvd Reserve (incl. Callaghan Avenue Reserve) (CP)
- 7 Highview Park
- 8 Larpent Reserve (CR, PF)
- 9 Napier Park (OF, PF)
- 10 Mannering Drive Reserve (OF)

## **EQUIPMENT KEY CODES:**

- **OF** Outdoor fitness equipment
- BA Basketball/netball court
- **CP** Circuit path
- **CR** Cricket practice facility
- TC Tennis court
- TH Tennis hit-up wall
- BO Bocce court
- SK Skate park
- BM BMX track
- BW Bouldering wall/parkour
- FU Futsal
- PF Playing field